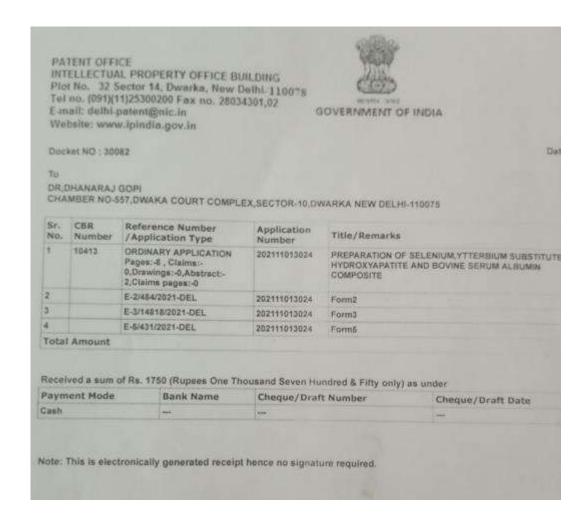

e memorandum can be terminated at any time by either partyupon provision of six (6) months written notice to the other party.
- 7. This memorandum shall be in the English and French languages.

Singed for and on behalf of:

President

Association of Agricultural Technology in Southeast Asia (AATSEA),

Thailand

Date:

Registrat

Periyar University, Salem, Tamil Nadu

India

Date:

REGISTRAR I/c PERIYAR UNIVERSITY SALEM-636 011.

#### **Recent Patents Published**

# **Patent Publication – Transitmycin**

# (Dr. R. Balagurunathan – Departmeent of Microbiology)



# **Patent Publication – Green Synthesis of Hydroxy Apatite - Lactic Acid)**

(Dr. A. Gopi – Department of Chemistry)



# Patent Publication – Selenium Ytterbium Substitute Hydroxy Apatite

(Dr. A. Gopi – Department of Chemistry)



## Patent Publication - Hydroxy Apatite synthesis from Egg Shell Waste

#### (Dr. E. Girija – Department of Physics)

- (12) PATENT APPLICATION PUBLICATION
- (21) Application No.201941017474 A
- (19) INDIA (22) Date of filing of Application: 02/05/2019
- (43) Publication Date: 14/06/2019 (54) Title of the invention: SYNTHESIS OF HYDROXYAPATITE NANOPARTICLES FROM EGGSHELL WITH SPRAY ASSISTED CONTINUOUS FLOW MICROWAVE REACTOR
- (51) International classification: C02F1/28 (31) Priority Document No: NA (32) Priority
  Date: NA (33) Name of priority country: NA (86) International Application No
  Date: NA: NA (87) International Publication No: NA (61) Patent of Addition to
  Application Number
  Filing Date: NA: NA (62) Divisional to Application Number
  Filing Date: NA: NA
  - (71)Name of Ap