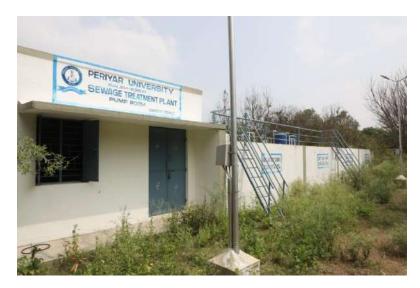

# **Sewage Treatment Plant**

Sewage Treatment Plant with a capacity of treating 120 KLD at Periyar University. Recycled water of about 80000 litres is used for irrigating the landscape.