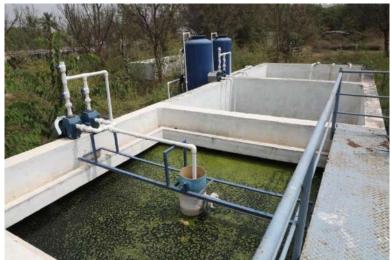

# **Sewage Treatment Plant**

Sewage Treatment Plant with a capacity of treating 120 KLD at Periyar University. Recycled water of about 80000 litres is used for irrigating the landscape.