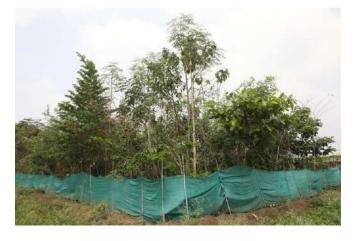

Miyawaki garden after 10 months. Area of 232.25 sq.m with 1400 plants of 55 varieties