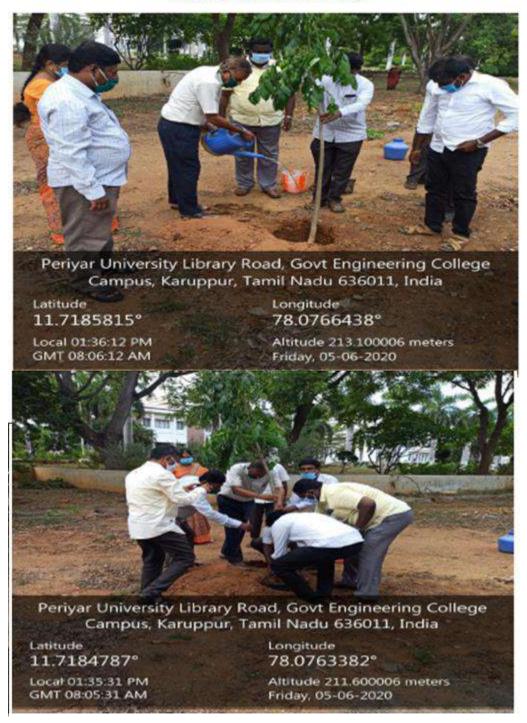

## **Green Campus Initiatives**

Prof.C.Swaminathan, Vice Chancellor planting sapling on 05.09.2015

Prof.P. Kolandaivel, Vice Chancellor planting saplings in Miyawaki garden.

Students participating in planting saplings in Miyawaki garden as a part of social forestry programme in the University