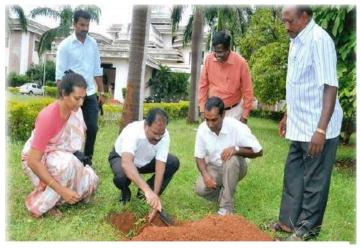

## **Green Campus Initiatives**

Prof.C.Swaminathan, Vice Chancellor planting sapling on 05.09.2015

Prof.P. Kolandaivel, Vice Chancellor planting saplings in Miyawaki garden.

Students participating in planting saplings in Miyawaki garden as a part of social forestry programme in the University