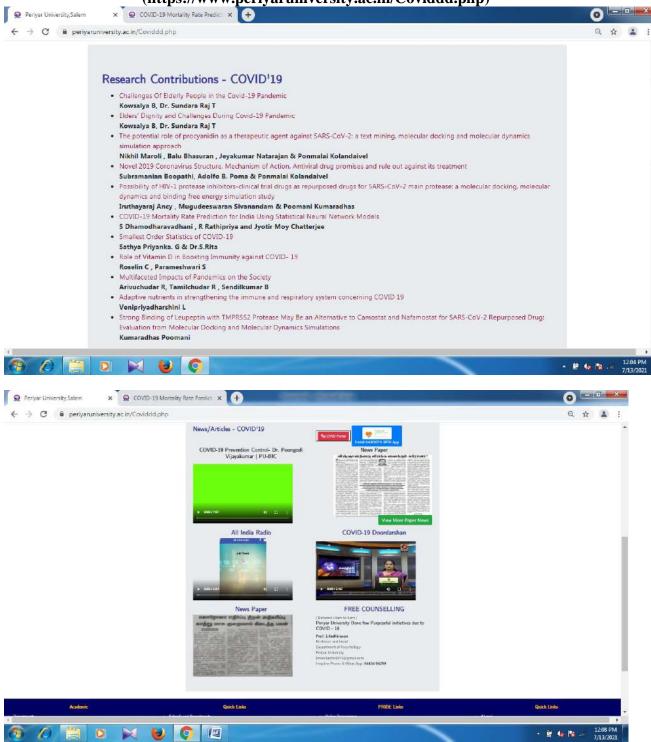

(B) of the UGC Act.
- The curriculum of the skill component of the programme is being developed by the
  concerned Sector Skill Councils. The Institution will adopt or adapt the curriculum in
  consultation with the industry partner. However, alignment of the skill components of the
  curriculum with the National Occupation Standards developed by the respective Sector Skill
  Councils will be ensured.
- Monitoring/evaluation and updating of the curriculum will be done periodically in consultation with the concerned Sector Skill Council and the industry partner keeping in view their requirements and changes in the National Occupation Standards.



REGISTRAR PERIYAR UNIVERSITY SALEM-636 011. Institutional Contributions during COVID Pandemic (https://www.periyaruniversity.ac.in/Coviddd.php)