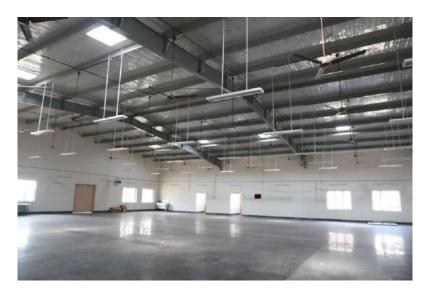

# **Energy Conservation**

Solar cells installed on roof of Science Block 2 with a capacity of 300 KWs

LED bulbs installed in Indoor stadium ensuring electricity conservation