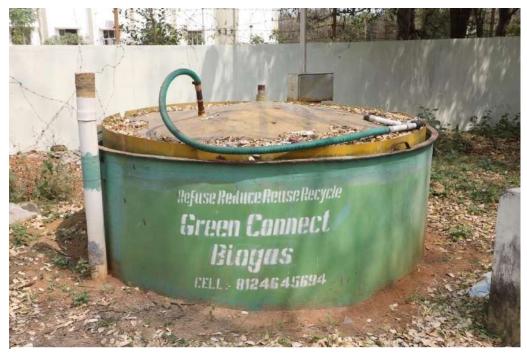

# **Biogas Plant**

Biogas Plant installed at University Campus utilizing the food wastes of hostels for generating biogas

(Dimensions: 2.10 x 2.10 x 2 m (L x W x H) with a gas holder of domestic burner)