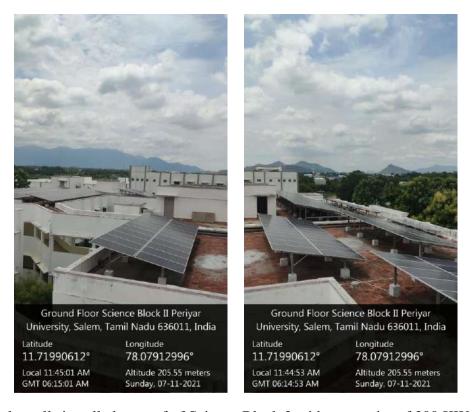

# **Energy Conservation**

Solar cells installed on roof of Science Block 2 with a capacity of 300 KWs

LED bulbs installed in Indoor stadium ensuring electricity conservation