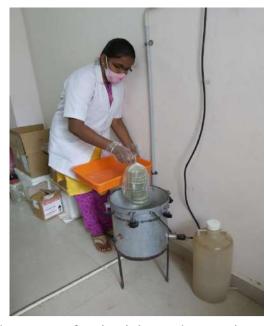

## **Sterilization of Biowastes**

Microbial biowastes are sterilised and disposed as a part of maintaining a clean environment