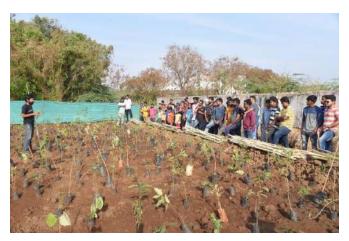

## **Green Campus Initiatives**

Prof.C.Swaminathan, Vice Chancellor planting sapling on 05.09.2015

Prof.P. Kolandaivel, Vice Chancellor planting saplings in Miyawaki garden.

Students participating in planting saplings in Miyawaki garden as a part of social forestry programme in the University