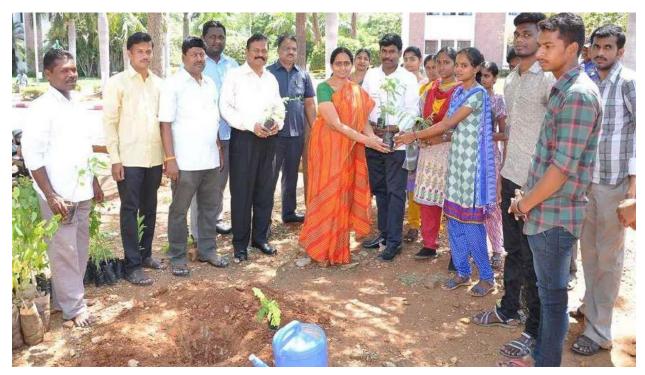

## **Green Campus Initiatives**

Prof.C.Swaminathan, Vice Chancellor planting sapling on 05.09.2015

Prof.P. Kolandaivel, Vice Chancellor planting saplings in Miyawaki garden.

Students participating in planting saplings in Miyawaki garden as a part of social forestry programme in the University