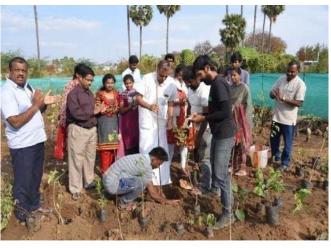

## **Green Campus Initiatives**

Prof.C.Swaminathan, Vice Chancellor planting sapling on 05.09.2015

Prof.P. Kolandaivel, Vice Chancellor planting saplings in Miyawaki garden.

Students participating in planting saplings in Miyawaki garden as a part of social forestry programme in the University