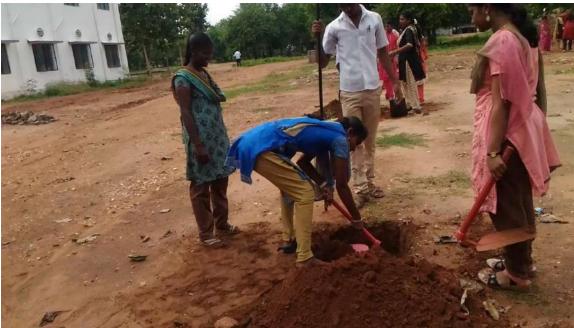

## **Green Campus Initiatives**

Prof.C.Swaminathan, Vice Chancellor planting sapling on 05.09.2015

Prof.P. Kolandaivel, Vice Chancellor planting saplings in Miyawaki garden.

Students participating in planting saplings in Miyawaki garden as a part of social forestry programme in the University