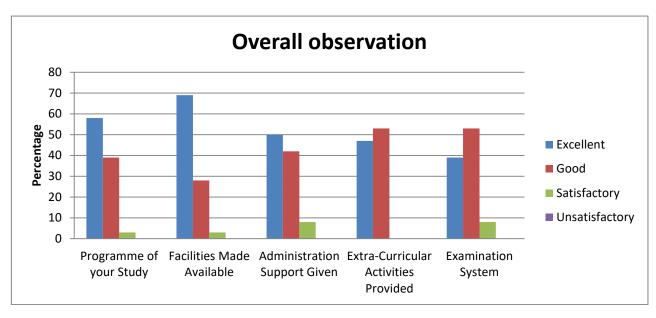

| Overall observation                                                                                                       |    |    |    |    |    |  |  |  |  |
|---------------------------------------------------------------------------------------------------------------------------|----|----|----|----|----|--|--|--|--|
| Programme of Facilities Made Administration Extra-Curricular Exa your Study Available Support Given Activities Provided S |    |    |    |    |    |  |  |  |  |
| Excellent                                                                                                                 | 45 | 49 | 50 | 49 | 44 |  |  |  |  |
| Good                                                                                                                      | 37 | 35 | 35 | 45 | 43 |  |  |  |  |
| Satisfactory                                                                                                              | 16 | 15 | 14 | 6  | 10 |  |  |  |  |
| Unsatisfactory                                                                                                            | 2  | 1  | 1  | 0  | 3  |  |  |  |  |