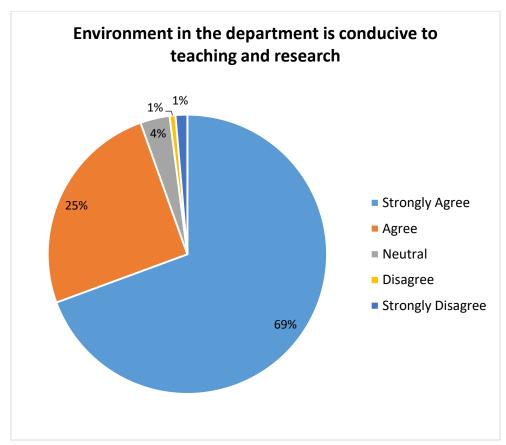

| 1    |
|--------------------------------------------------------------------------------|-------|-------|-------|------|------|------|
| (Q. No. 8)                                                                     | %     | 76.19 | 19.73 | 2.72 | 0.68 | 0.68 |
| Environment in the department is conducive to teaching and research (Q. No. 9) | COUNT | 102   | 37    | 5    | 1    | 2    |
|                                                                                | %     | 69.39 | 25.17 | 3.40 | 0.68 | 1.36 |
| University provides adequate support for project and research facilities       | COUNT | 101   | 38    | 5    | 2    | 1    |
| (Q. No. 10)                                                                    | %     | 68.71 | 25.85 | 3.40 | 1.36 | 0.68 |























### 3. FEEDBACK FROM EMPLOYERS

Employers are one of the important stakeholders in the student development. The institution takes the inputs from employers' feedback, while designing of new Curriculum and also during updating of Curriculum in Board of Studies. The inputs from employers are taken very seriously. Employers' feedback is analysed by IQAC cell and action taken report is circulated to respective heads of departments.

A) Number of feedback received = 29 Analysis of feedback received from Employers (year wise from 2017-2018)

| Year                                                                |       |                   |       | 2017    | -2018    |                      |
|---------------------------------------------------------------------|-------|-------------------|---