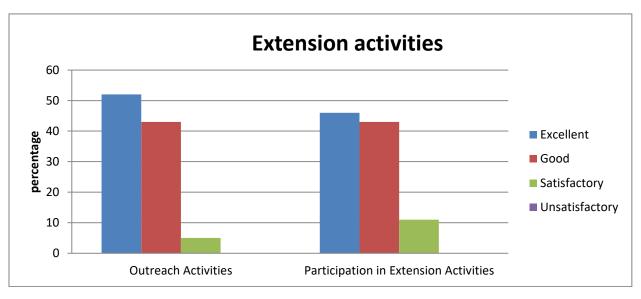

| Extension activities                                      |    |    |  |  |  |  |  |
|-----------------------------------------------------------|----|----|--|--|--|--|--|
| Outreach Activities Participation in Extension Activities |    |    |  |  |  |  |  |
| Excellent                                                 | 53 | 53 |  |  |  |  |  |
| Good                                                      | 42 | 42 |  |  |  |  |  |
| Satisfactory                                              | 5  | 5  |  |  |  |  |  |
| Unsatisfactory                                            | 0  | 0  |  |  |  |  |  |

1.4.1 Students Feedback Form (Education – year wise from (2017-2018)) Total Number of Students : 161

|                | Academic Facilities(Percentage) |          |          |            |             |            |              |           |  |  |  |
|----------------|---------------------------------|----------|----------|------------|-------------|------------|--------------|-----------|--|--|--|
|                |                                 |          |          |            | Teacher     |            |              |           |  |  |  |
|                |                                 | Coverage |          |            | Guidance    | Conduct of | Staff-       |           |  |  |  |
|                | Syllabus                        | of       | Teaching | Laboratory | and         | CFA Tests  | Student      | CFA: ESE  |  |  |  |
|                | Content                         | Syllabus | Method   | Facilities | Counselling | / ESE      | Relationship | Weightage |  |  |  |
| Excellent      | 42                              | 58       | 55       | 52         | 47          | 57         | 58           | 56        |  |  |  |
| Good           | 54                              | 35       | 33       | 37         | 43          | 35         | 36           | 36        |  |  |  |
| Satisfactory   | 4                               | 7        | 12       | 11         | 10          | 9          | 6            | 8         |  |  |  |
| Unsatisfactory | 0                               | 0        | 0        | 0          | 0           | 0          | 0            | 0         |  |  |  |