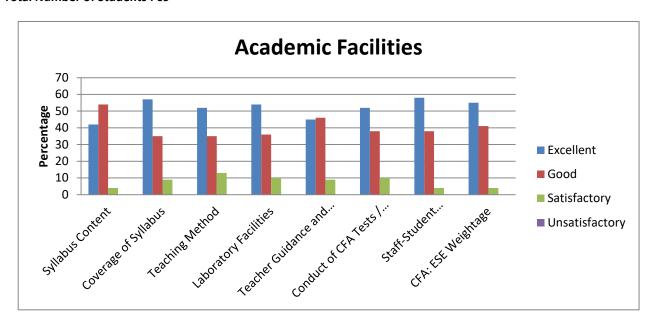

| Academic Facilities |          |          |          |            |             |         |              |           |  |  |
|---------------------|----------|----------|----------|------------|-------------|---------|--------------|-----------|--|--|
|                     |          |          |          |            | Teacher     | Conduct |              |           |  |  |
|                     |          | Coverage |          |            | Guidance    | of CFA  | Staff-       |           |  |  |
|                     | Syllabus | of       | Teaching | Laboratory | and         | Tests / | Student      | CFA: ESE  |  |  |
|                     | Content  | Syllabus | Method   | Facilities | Counselling | ESE     | Relationship | Weightage |  |  |
| Excellent           | 45       | 30       | 52       | 49         | 47          | 47      | 48           | 42        |  |  |
| Good                | 45       | 34       | 32       | 38         | 39          | 36      | 35           | 48        |  |  |
| Satisfactory        | 9        | 25       | 16       | 11         | 14          | 12      | 15           | 9         |  |  |
| Unsatisfactory      | 1        | 11       | 0        | 2          | 0           | 5       | 2            | 1         |  |  |