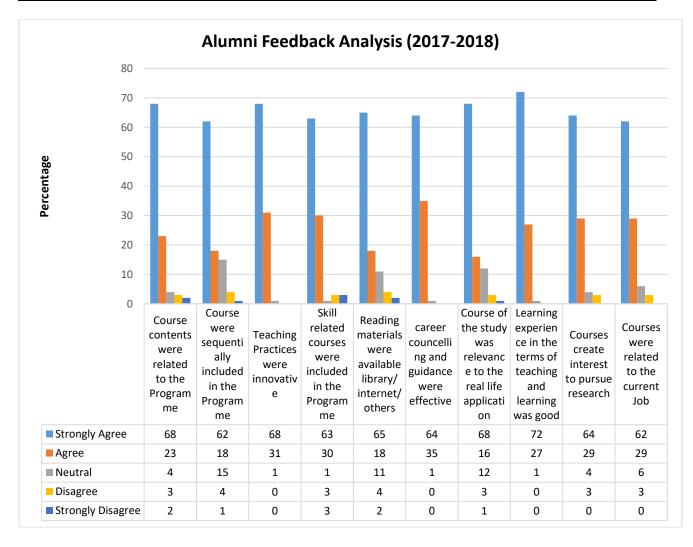

|
| Learning experience in the terms of teaching and learning was good (Q.   | COUNT | 57                | 21    | 1       | 0             | 0                    |
| No. 8)                                                                   | %     | 72                | 27    | 1       | 0             | 0                    |
| Courses create interest to pursue                                        | COUNT | 51                | 23    | 3       | 2             | 0                    |

| research(Q. No. 9)                      | %     | 64 | 29 | 4 | 3 | 0 |
|-----------------------------------------|-------|----|----|---|---|---|
| Courses were related to the current Job | COUNT | 49 | 23 | 5 | 2 | 0 |
| (Q. No. 10)                             | %     | 62 | 29 | 6 | 3 | 0 |























# ACTION TAKEN REPORT ON FEEDBACK (2017-18) STUDENTS

| OBSERVATIONS                                                                                                                                                                           | ACTION TAKEN                                                                                                                                                                                                         |
|----------------------------------------------------------------------------------------------------------------------------------------------------------------------------------------|----------------------------------------------------------------------------------------------------------------------------------------