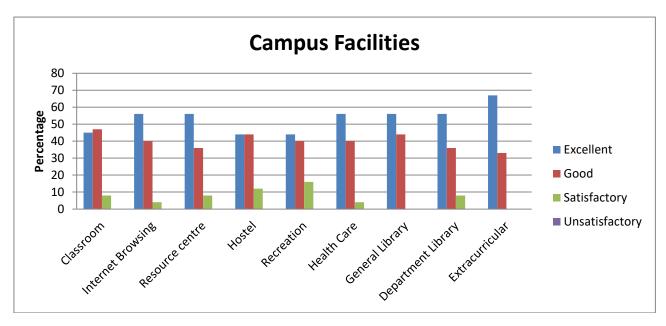

#### B) Questions Asked

| Q.<br>No. | Question Asked                        | Abbreviation<br>Used   |
|-----------|---------------------------------------|------------------------|
| 1         | Syllabus Content                      |                        |
| 2         | Coverage of Syllabus                  |                        |
| 3         | Teaching Methods                      |                        |
| 4         | Laboratory Facilities                 | Academic Facilities    |
| 5         | Teacher Guidance and Counselling      | - Treatenine Tuernties |
| 6         | Conduct of CFA Tests / ESE            |                        |
| 7         | Staff-Student Relationship            |                        |
| 8         | CFA: ESE Weightage                    |                        |
| 9         | Classrooms                            |                        |
| 10        | Internet Browsing                     |                        |
| 11        | Amenity / Services                    |                        |
| 12        | Hostel                                | 1                      |
| 13        | Recreation                            |                        |
| 14        | Health Care                           | Campus Facilities      |
| 15        | General Library                       |                        |
| 16        | Department Library                    |                        |
| 17        | Extracurricular                       |                        |
| 18        | Outreach Activities                   |                        |
| 19        | Participation in Extension Activities | Extension Activities   |
| 20        | Programme of your Study               | Overall Observation    |
| 21        | Facilities Made Available             | Overall Observation    |

| Campus Facilities |          |          |          |       |           |       |         |           |               |  |
|-------------------|----------|----------|----------|-------|-----------|-------|---------|-----------|---------------|--|
|                   |          | Internet |          |       |           | Healt | Genera  |           |               |  |
|                   | Classroo | Browsin  | Resourc  | Hoste | Recreatio | h     | 1       | Departmen | Extracurricul |  |
|                   | m        | g        | e centre |       | n         | Care  | Library | t Library | ar            |  |
| Excellent         | 53       | 53       | 43       | 47    | 41        | 47    | 53      | 47        | 43            |  |
| Good              | 42       | 42       | 39       | 45    | 43        | 38    | 42      | 39        | 41            |  |
| Satisfactory      | 5        | 5        | 17       | 7     | 14        | 15    | 4       | 14        | 14            |  |
| Unsatisfactor     |          |          |          |       |           |       |         |           |               |  |
| У                 | 0        | 0        | 1        | 1     | 2         | 0     | 0       | 0         | 2             |  |