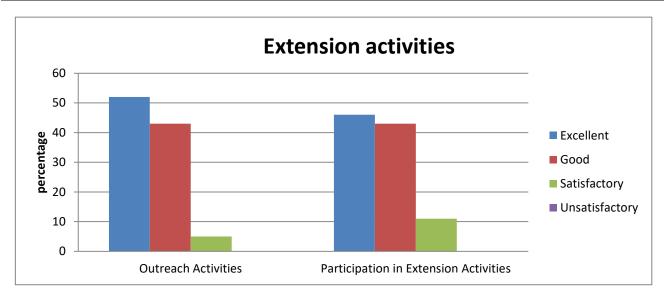

| Extension activities                                      |    |    |  |  |  |  |  |
|-----------------------------------------------------------|----|----|--|--|--|--|--|
| Outreach Activities Participation in Extension Activities |    |    |  |  |  |  |  |
| Excellent                                                 | 53 | 53 |  |  |  |  |  |
| Good                                                      | 42 | 42 |  |  |  |  |  |
| Satisfactory                                              | 5  | 5  |  |  |  |  |  |
| Unsatisfactory                                            | 0  | 0  |  |  |  |  |  |