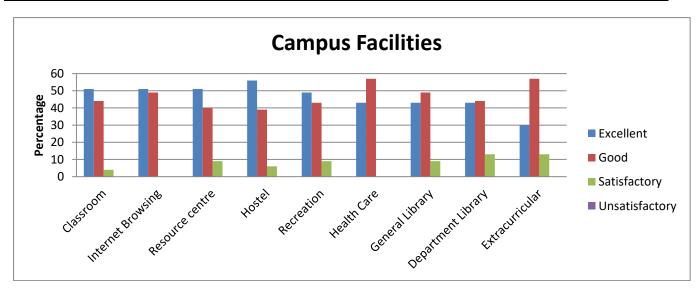

| Campus Facilities |          |          |          |       |           |       |         |           |               |  |
|-------------------|----------|----------|----------|-------|-----------|-------|---------|-----------|---------------|--|
|                   |          | Internet |          |       |           | Healt | Genera  |           |               |  |
|                   | Classroo | Browsin  | Resourc  | Hoste | Recreatio | h     | 1       | Departmen | Extracurricul |  |
|                   | m        | g        | e centre |       | n         | Care  | Library | t Library | ar            |  |
| Excellent         | 53       | 53       | 43       | 47    | 41        | 47    | 53      | 47        | 43            |  |
| Good              | 42       | 42       | 39       | 45    | 43        | 38    | 42      | 39        | 41            |  |
| Satisfactory      | 5        | 5        | 17       | 7     | 14        | 15    | 4       | 14        | 14            |  |
| Unsatisfactor     |          |          |          |       |           |       |         |           |               |  |
| У                 | 0        | 0        | 1        | 1     | 2         | 0     | 0       | 0         | 2             |  |