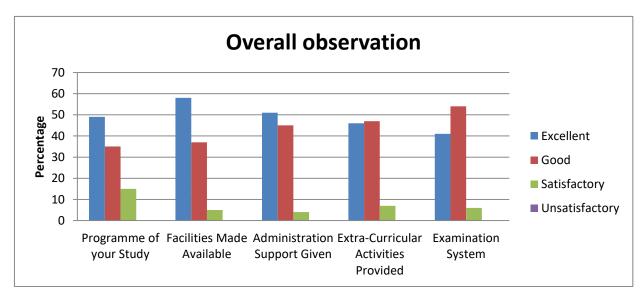

| Overall observation                                                                                                       |    |    |    |    |    |  |  |  |  |
|---------------------------------------------------------------------------------------------------------------------------|----|----|----|----|----|--|--|--|--|
| Programme of Facilities Made Administration Extra-Curricular Exa your Study Available Support Given Activities Provided S |    |    |    |    |    |  |  |  |  |
| Excellent                                                                                                                 | 45 | 49 | 50 | 49 | 44 |  |  |  |  |
| Good                                                                                                                      | 37 | 35 | 35 | 45 | 43 |  |  |  |  |
| Satisfactory                                                                                                              | 16 | 15 | 14 | 6  | 10 |  |  |  |  |
| Unsatisfactory                                                                                                            | 2  | 1  | 1  | 0  | 3  |  |  |  |  |