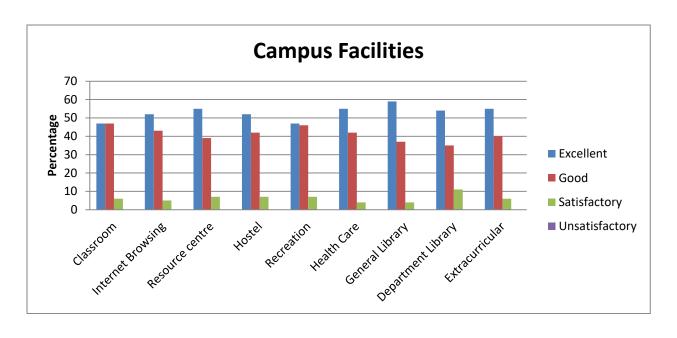

| Campus Facilities |          |          |          |       |           |       |         |           |               |  |
|-------------------|----------|----------|----------|-------|-----------|-------|---------|-----------|---------------|--|
|                   |          | Internet |          |       |           | Healt | Genera  |           |               |  |
|                   | Classroo | Browsin  | Resourc  | Hoste | Recreatio | h     | 1       | Departmen | Extracurricul |  |
|                   | m        | g        | e centre |       | n         | Care  | Library | t Library | ar            |  |
| Excellent         | 53       | 53       | 43       | 47    | 41        | 47    | 53      | 47        | 43            |  |
| Good              | 42       | 42       | 39       | 45    | 43        | 38    | 42      | 39        | 41            |  |
| Satisfactory      | 5        | 5        | 17       | 7     | 14        | 15    | 4       | 14        | 14            |  |
| Unsatisfactor     |          |          |          |       |           |       |         |           |               |  |
| У                 | 0        | 0        | 1        | 1     | 2         | 0     | 0       | 0         | 2             |  |