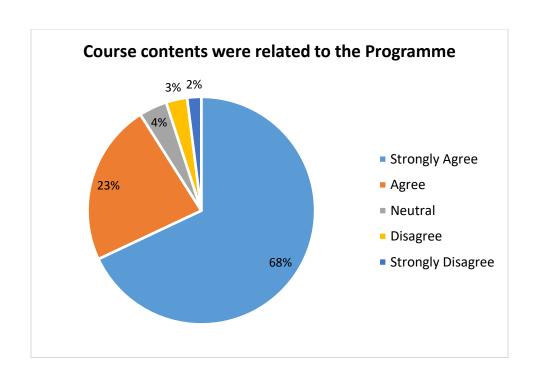

|
| Learning experience in the terms of teaching and learning was good (Q.   | COUNT | 57                | 21    | 1       | 0             | 0                    |
| No. 8)                                                                   | %     | 72                | 27    | 1       | 0             | 0                    |
| Courses create interest to pursue                                        | COUNT | 51                | 23    | 3       | 2             | 0                    |

| research(Q. No. 9)                      | %     | 64 | 29 | 4 | 3 | 0 |
|-----------------------------------------|-------|----|----|---|---|---|
| Courses were related to the current Job | COUNT | 49 | 23 | 5 | 2 | 0 |
| (Q. No. 10)                             | %     | 62 | 29 | 6 | 3 | 0 |























# ACTION TAKEN REPORT ON FEEDBACK (2017-18) STUDENTS

| OBSERVATIONS                                                                                                                                                                           | ACTION TAKEN                                                                                                                                                                                                         |
|----------------------------------------------------------------------------------------------------------------------------------------------------------------------------------------|------------------------------------------------------------------------------------------------------------------------------------------