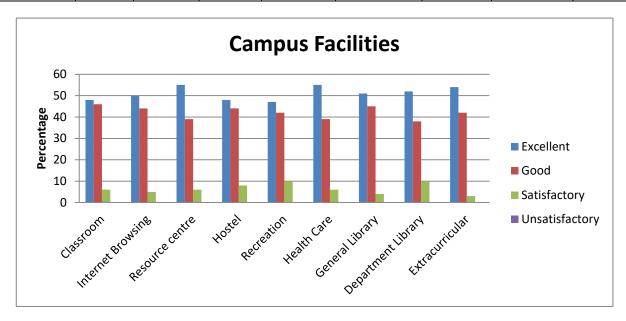

| Campus Facilities |          |          |          |       |           |       |         |           |               |  |
|-------------------|----------|----------|----------|-------|-----------|-------|---------|-----------|---------------|--|
|                   |          | Internet |          |       |           | Healt | Genera  |           |               |  |
|                   | Classroo | Browsin  | Resourc  | Hoste | Recreatio | h     | 1       | Departmen | Extracurricul |  |
|                   | m        | g        | e centre |       | n         | Care  | Library | t Library | ar            |  |
| Excellent         | 53       | 53       | 43       | 47    | 41        | 47    | 53      | 47        | 43            |  |
| Good              | 42       | 42       | 39       | 45    | 43        | 38    | 42      | 39        | 41            |  |
| Satisfactory      | 5        | 5        | 17       | 7     | 14        | 15    | 4       | 14        | 14            |  |
| Unsatisfactor     |          |          |          |       |           |       |         |           |               |  |
| У                 | 0        | 0        | 1        | 1     | 2         | 0     | 0       | 0         | 2             |  |