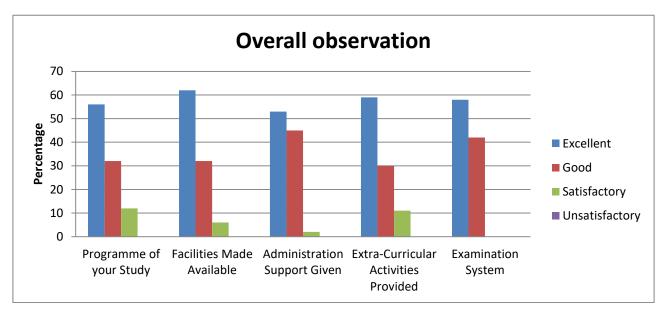

| Overall observation                                                                                                       |    |    |    |    |    |  |  |  |  |
|---------------------------------------------------------------------------------------------------------------------------|----|----|----|----|----|--|--|--|--|
| Programme of Facilities Made Administration Extra-Curricular Exa your Study Available Support Given Activities Provided S |    |    |    |    |    |  |  |  |  |
| Excellent                                                                                                                 | 45 | 49 | 50 | 49 | 44 |  |  |  |  |
| Good                                                                                                                      | 37 | 35 | 35 | 45 | 43 |  |  |  |  |
| Satisfactory                                                                                                              | 16 | 15 | 14 | 6  | 10 |  |  |  |  |
| Unsatisfactory                                                                                                            | 2  | 1  | 1  | 0  | 3  |  |  |  |  |

| Overall Observation (Percentage) |                         |                              |                                 |                                         |                       |  |  |  |  |
|----------------------------------|-------------------------|------------------------------|---------------------------------|-----------------------------------------|-----------------------|--|--|--|--|
|                                  | Programme of your Study | Facilities Made<br>Available | Administration<br>Support Given | Extra-Curricular<br>Activities Provided | Examination<br>System |  |  |  |  |
| Excellent                        | 46                      | 60                           | 46                              | 43                                      | 37                    |  |  |  |  |
| Good                             | 38                      | 35                           | 49                              | 54                                      | 57                    |  |  |  |  |
| Satisfactory                     | 16                      | 5                            | 5                               | 3                                       | 6                     |  |  |  |  |
| Unsatisfactory                   | 0                       | 0                            | 0                               | 0                                       | 0                     |  |  |  |  |