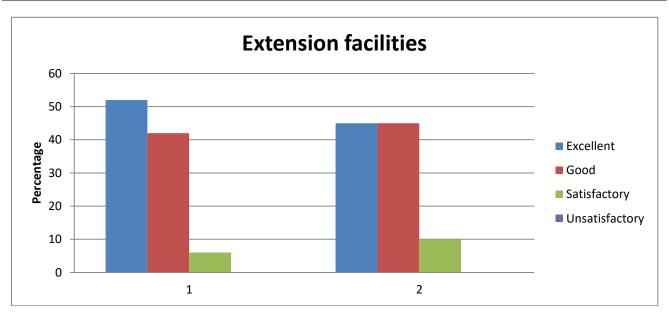

#### B) Questions Asked

| Q.<br>No. | Question Asked                        | Abbreviation<br>Used   |
|-----------|---------------------------------------|------------------------|
| 1         | Syllabus Content                      |                        |
| 2         | Coverage of Syllabus                  |                        |
| 3         | Teaching Methods                      |                        |
| 4         | Laboratory Facilities                 | Academic Facilities    |
| 5         | Teacher Guidance and Counselling      | - Treatenine Tuernties |
| 6         | Conduct of CFA Tests / ESE            |                        |
| 7         | Staff-Student Relationship            |                        |
| 8         | CFA: ESE Weightage                    |                        |
| 9         | Classrooms                            |                        |
| 10        | Internet Browsing                     |                        |
| 11        | Amenity / Services                    |                        |
| 12        | Hostel                                | 1                      |
| 13        | Recreation                            |                        |
| 14        | Health Care                           | Campus Facilities      |
| 15        | General Library                       |                        |
| 16        | Department Library                    |                        |
| 17        | Extracurricular                       |                        |
| 18        | Outreach Activities                   |                        |
| 19        | Participation in Extension Activities | Extension Activities   |
| 20        | Programme of your Study               | Overall Observation    |
| 21        | Facilities Made Available             | Overall Observation    |

| Extension activities                                      |    |    |  |  |  |  |  |
|-----------------------------------------------------------|----|----|--|--|--|--|--|
| Outreach Activities Participation in Extension Activities |    |    |  |  |  |  |  |
| Excellent                                                 | 53 | 53 |  |  |  |  |  |
| Good                                                      | 42 | 42 |  |  |  |  |  |
| Satisfactory                                              | 5  | 5  |  |  |  |  |  |
| Unsatisfactory                                            | 0  | 0  |  |  |  |  |  |