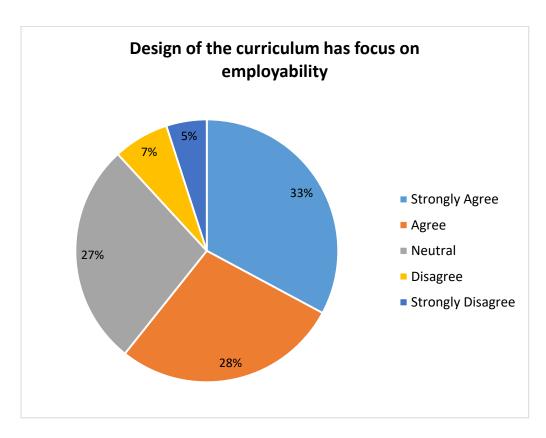

#### 1. FEEDBACK FROM STUDENTS

The feedback on curriculum from students is taken every year. The Student feedback covers learning values (in terms of skills, concept, knowledge, analytical abilities), applicability/relevance to real life situation, Course content, extent of coverage, and additional information regarding Curriculum. The feedback is assessed rigorously analysed by IQAC Committee and the (Action taken report) comments of the feedback is shared with respective departments, prior to Board of Studies meeting held for Curriculum updating and other Curriculum related works.