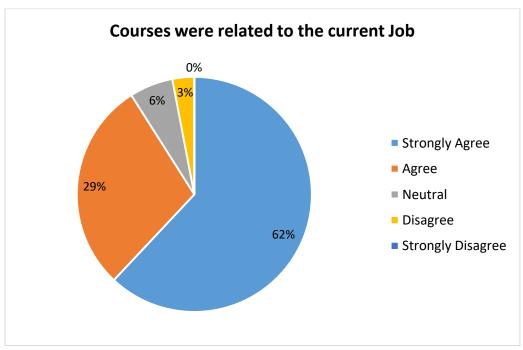

#### 1. FEEDBACK FROM STUDENTS

The feedback on curriculum from students is taken every year. The Student feedback covers learning values (in terms of skills, concept, knowledge, analytical abilities), applicability/relevance to real life situation, Course content, extent of coverage, and additional information regarding Curriculum. The feedback is assessed rigorously analysed by IQAC Committee and the (Action taken report) comments of the feedback is shared with respective departments, prior to Board of Studies meeting held for Curriculum updating and other Curriculum related works.