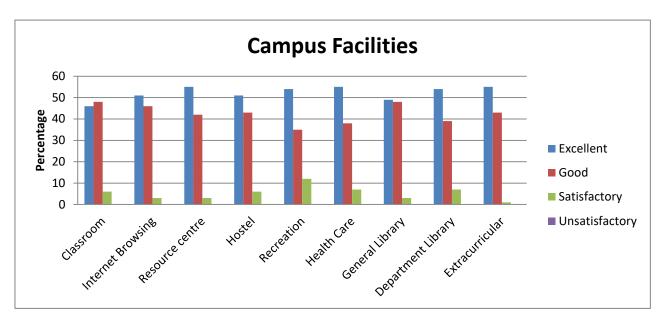

| Campus Facilities |          |          |          |       |           |       |         |           |               |  |
|-------------------|----------|----------|----------|-------|-----------|-------|---------|-----------|---------------|--|
|                   |          | Internet |          |       |           | Healt | Genera  |           |               |  |
|                   | Classroo | Browsin  | Resourc  | Hoste | Recreatio | h     | 1       | Departmen | Extracurricul |  |
|                   | m        | g        | e centre |       | n         | Care  | Library | t Library | ar            |  |
| Excellent         | 53       | 53       | 43       | 47    | 41        | 47    | 53      | 47        | 43            |  |
| Good              | 42       | 42       | 39       | 45    | 43        | 38    | 42      | 39        | 41            |  |
| Satisfactory      | 5        | 5        | 17       | 7     | 14        | 15    | 4       | 14        | 14            |  |
| Unsatisfactor     |          |          |          |       |           |       |         |           |               |  |
| У                 | 0        | 0        | 1        | 1     | 2         | 0     | 0       | 0         | 2             |  |

|               | Campus Facilities (Percentage) |          |          |       |           |       |         |           |                |  |  |
|---------------|--------------------------------|----------|----------|-------|-----------|-------|---------|-----------|----------------|--|--|
|               |                                | Internet |          |       |           | Healt | Genera  |           |                |  |  |
|               | Classroo                       | Browsin  | Resourc  | Hoste | Recreatio | h     | 1       | Departmen | Extracurricula |  |  |
|               | m                              | g        | e centre | I     | n         | Care  | Library | t Library | r              |  |  |
| Excellent     | 44                             | 48       | 52       | 43    | 46        | 56    | 49      | 56        | 54             |  |  |
| Good          | 49                             | 44       | 43       | 48    | 46        | 40    | 48      | 32        | 44             |  |  |
| Satisfactory  | 6                              | 8        | 5        | 10    | 8         | 5     | 3       | 13        | 2              |  |  |
| Unsatisfactor |                                |          |          |       |           |       |         |           |                |  |  |
| У             | 0                              | 0        | 0        | 0     | 0         | 0     | 0       | 0         | 0              |  |  |