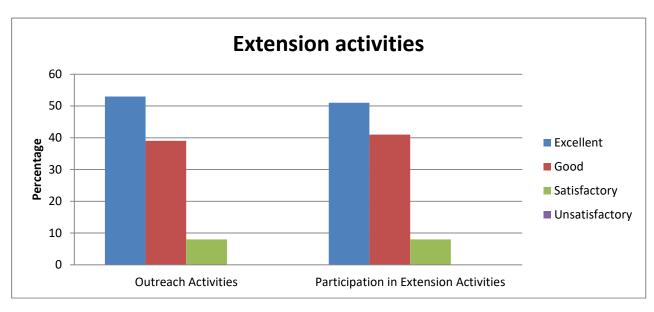

|                                                           | Extension activities(Percentage) |    |  |  |  |  |  |
|-----------------------------------------------------------|----------------------------------|----|--|--|--|--|--|
| Outreach Activities Participation in Extension Activities |                                  |    |  |  |  |  |  |
| Excellent                                                 | 53                               | 51 |  |  |  |  |  |
| Good                                                      | 39                               | 41 |  |  |  |  |  |
| Satisfactory                                              | 8                                | 8  |  |  |  |  |  |
| Unsatisfactory                                            | 0                                | 0  |  |  |  |  |  |