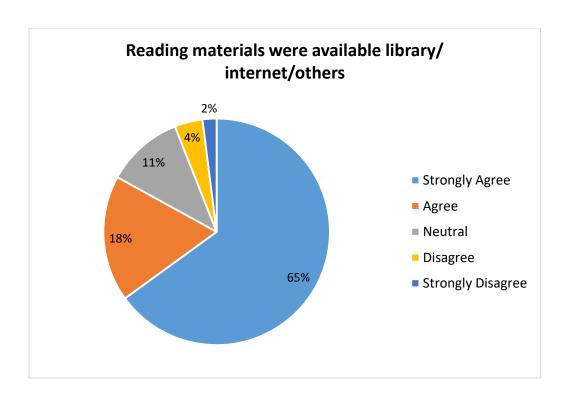

|
| Learning experience in the terms of teaching and learning was good (Q.   | COUNT | 57                | 21    | 1       | 0             | 0                    |
| No. 8)                                                                   | %     | 72                | 27    | 1       | 0             | 0                    |
| Courses create interest to pursue                                        | COUNT | 51                | 23    | 3       | 2             | 0                    |

| research(Q. No. 9)                      | %     | 64 | 29 | 4 | 3 | 0 |
|-----------------------------------------|-------|----|----|---|---|---|
| Courses were related to the current Job | COUNT | 49 | 23 | 5 | 2 | 0 |
| (Q. No. 10)                             | %     | 62 | 29 | 6 | 3 | 0 |























# ACTION TAKEN REPORT ON FEEDBACK (2017-18) STUDENTS

| OBSERVATIONS                                                                                                                                                                           | ACTION TAKEN                                                                                                                                                                                                         |
|----------------------------------------------------------------------------------------------------------------------------------------------------------------------------------------|--------------------------------------------------------------------------------------------------------------------------------------------------