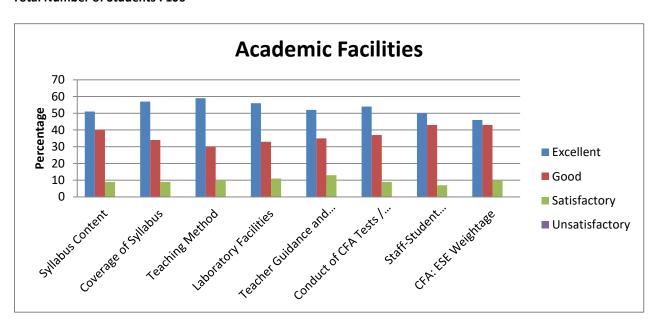

| Academic Facilities |          |          |          |            |             |         |              |           |  |  |
|---------------------|----------|----------|----------|------------|-------------|---------|--------------|-----------|--|--|
|                     |          |          |          |            | Teacher     | Conduct |              |           |  |  |
|                     |          | Coverage |          |            | Guidance    | of CFA  | Staff-       |           |  |  |
|                     | Syllabus | of       | Teaching | Laboratory | and         | Tests / | Student      | CFA: ESE  |  |  |
|                     | Content  | Syllabus | Method   | Facilities | Counselling | ESE     | Relationship | Weightage |  |  |
| Excellent           | 45       | 30       | 52       | 49         | 47          | 47      | 48           | 42        |  |  |
| Good                | 45       | 34       | 32       | 38         | 39          | 36      | 35           | 48        |  |  |
| Satisfactory        | 9        | 25       | 16       | 11         | 14          | 12      | 15           | 9         |  |  |
| Unsatisfactory      | 1        | 11       | 0        | 2          | 0           | 5       | 2            | 1         |  |  |