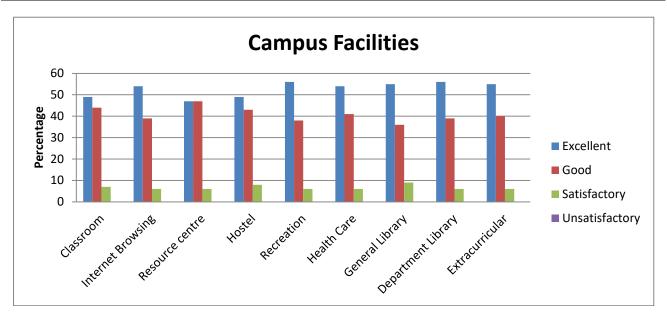

|               | Campus Facilities(Percentage) |          |          |       |           |       |         |           |               |  |  |
|---------------|-------------------------------|----------|----------|-------|-----------|-------|---------|-----------|---------------|--|--|
|               |                               | Internet |          |       |           | Healt | Genera  |           |               |  |  |
|               | Classroo                      | Browsin  | Resourc  | Hoste | Recreatio | h     | I       | Departmen | Extracurricul |  |  |
|               | m                             | g        | e centre | I     | n         | Care  | Library | t Library | ar            |  |  |
| Excellent     | 49                            | 54       | 47       | 49    | 56        | 54    | 55      | 56        | 55            |  |  |
| Good          | 44                            | 39       | 47       | 43    | 38        | 41    | 36      | 39        | 40            |  |  |
| Satisfactory  | 7                             | 6        | 6        | 8     | 6         | 6     | 9       | 6         | 6             |  |  |
| Unsatisfactor |                               |          |          |       |           |       |         |           |               |  |  |
| У             | 0                             | 0        | 0        | 0     | 0         | 0     | 0       | 0         | 0             |  |  |