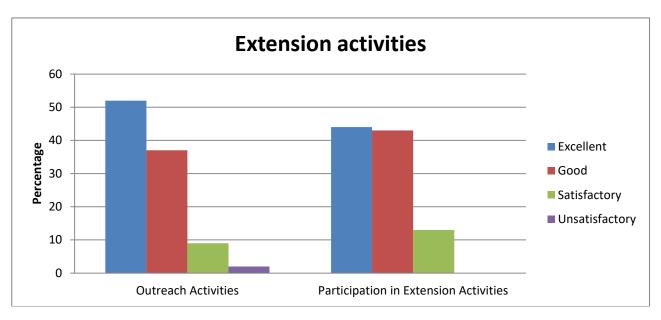

| Extension activities                                      |    |    |  |  |  |  |  |
|-----------------------------------------------------------|----|----|--|--|--|--|--|
| Outreach Activities Participation in Extension Activities |    |    |  |  |  |  |  |
| Excellent                                                 | 53 | 53 |  |  |  |  |  |
| Good                                                      | 42 | 42 |  |  |  |  |  |
| Satisfactory                                              | 5  | 5  |  |  |  |  |  |
| Unsatisfactory                                            | 0  | 0  |  |  |  |  |  |