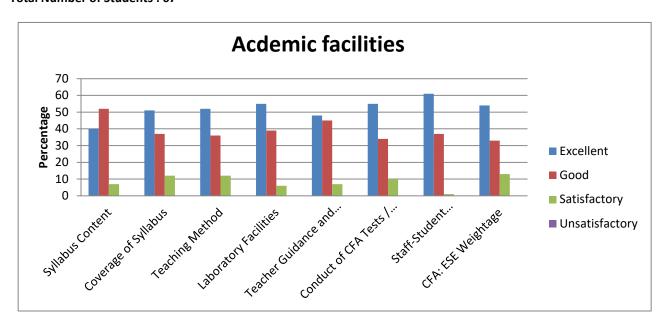

#### B) Questions Asked

| Q.<br>No. | Question Asked                        | Abbreviation<br>Used   |
|-----------|---------------------------------------|------------------------|
| 1         | Syllabus Content                      |                        |
| 2         | Coverage of Syllabus                  |                        |
| 3         | Teaching Methods                      |                        |
| 4         | Laboratory Facilities                 | Academic Facilities    |
| 5         | Teacher Guidance and Counselling      | - Treatenine Tuernties |
| 6         | Conduct of CFA Tests / ESE            |                        |
| 7         | Staff-Student Relationship            |                        |
| 8         | CFA: ESE Weightage                    |                        |
| 9         | Classrooms                            |                        |
| 10        | Internet Browsing                     |                        |
| 11        | Amenity / Services                    |                        |
| 12        | Hostel                                | 1                      |
| 13        | Recreation                            |                        |
| 14        | Health Care                           | Campus Facilities      |
| 15        | General Library                       |                        |
| 16        | Department Library                    |                        |
| 17        | Extracurricular                       |                        |
| 18        | Outreach Activities                   |                        |
| 19        | Participation in Extension Activities | Extension Activities   |
| 20        | Programme of your Study               | Overall Observation    |
| 21        | Facilities Made Available             | Overall Observation    |

| Academic Facilities |          |          |          |            |             |         |              |           |  |  |
|---------------------|----------|----------|----------|------------|-------------|---------|--------------|-----------|--|--|
|                     |          |          |          |            | Teacher     | Conduct |              |           |  |  |
|                     |          | Coverage |          |            | Guidance    | of CFA  | Staff-       |           |  |  |
|                     | Syllabus | of       | Teaching | Laboratory | and         | Tests / | Student      | CFA: ESE  |  |  |
|                     | Content  | Syllabus | Method   | Facilities | Counselling | ESE     | Relationship | Weightage |  |  |
| Excellent           | 45       | 30       | 52       | 49         | 47          | 47      | 48           | 42        |  |  |
| Good                | 45       | 34       | 32       | 38         | 39          | 36      | 35           | 48        |  |  |
| Satisfactory        | 9        | 25       | 16       | 11         | 14          | 12      | 15           | 9         |  |  |
| Unsatisfactory      | 1        | 11       | 0        | 2          | 0           | 5       | 2            | 1         |  |  |