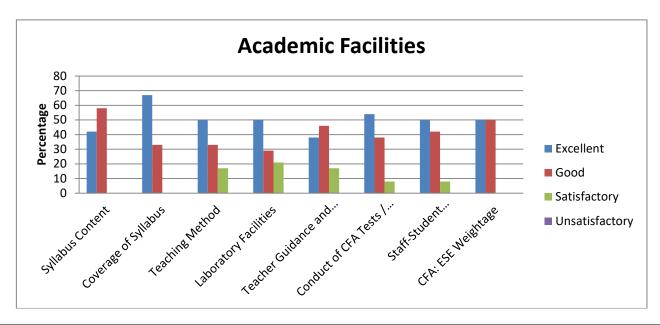

| Academic Facilities |          |          |          |            |             |         |              |           |  |  |
|---------------------|----------|----------|----------|------------|-------------|---------|--------------|-----------|--|--|
|                     |          |          |          |            | Teacher     | Conduct |              |           |  |  |
|                     |          | Coverage |          |            | Guidance    | of CFA  | Staff-       |           |  |  |
|                     | Syllabus | of       | Teaching | Laboratory | and         | Tests / | Student      | CFA: ESE  |  |  |
|                     | Content  | Syllabus | Method   | Facilities | Counselling | ESE     | Relationship | Weightage |  |  |
| Excellent           | 45       | 30       | 52       | 49         | 47          | 47      | 48           | 42        |  |  |
| Good                | 45       | 34       | 32       | 38         | 39          | 36      | 35           | 48        |  |  |
| Satisfactory        | 9        | 25       | 16       | 11         | 14          | 12      | 15           | 9         |  |  |
| Unsatisfactory      | 1        | 11       | 0        | 2          | 0           | 5       | 2            | 1         |  |  |

# 1.4.1 Students Feedback Form (BioChemistry— year wise from (2017-2018)) Total Number of Students : 43

|                | Academic Facilities (Percentage) |                            |                    |                          |                                  |                                     |                                   |                       |  |  |  |
|----------------|----------------------------------|----------------------------|--------------------|--------------------------|----------------------------------|-------------------------------------|-----------------------------------|-----------------------|--|--|--|
|                | Syllabus<br>Content              | Coverage<br>of<br>Syllabus | Teaching<br>Method | Laboratory<br>Facilities | Teacher Guidance and Counselling | Conduct<br>of CFA<br>Tests /<br>ESE | Staff-<br>Student<br>Relationship | CFA: ESE<br>Weightage |  |  |  |
| Excellent      | 40                               | 48                         | 51                 | 54                       | 46                               | 54                                  | 60                                | 54                    |  |  |  |
| Good           | 52                               | 40                         | 37                 | 40                       | 46                               | 35                                  | 38                                | 32                    |  |  |  |
| Satisfactory   | 8                                | 13                         | 13                 | 6                        | 8                                | 11                                  | 2                                 | 14                    |  |  |  |
| Unsatisfactory | 0                                | 0                          | 0                  | 0                        | 0                                | 0                                   | 0                                 | 0                     |  |  |  |