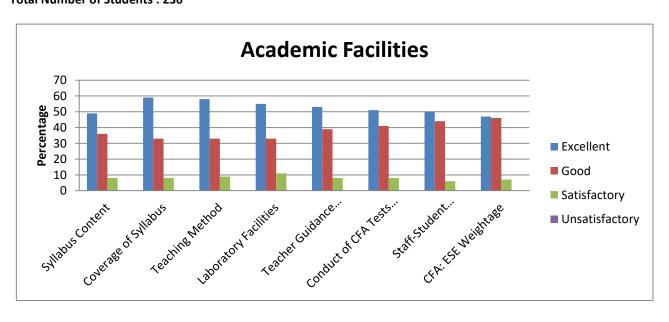

# 4.1.1 Students Feedback Form (Computer Science – year wise from (2017-2018)) Total Number of Students : 236

|                | Academic Facilities(Percentage) |          |          |            |             |            |              |           |  |  |  |
|----------------|---------------------------------|----------|----------|------------|-------------|------------|--------------|-----------|--|--|--|
|                |                                 |          |          |            | Teacher     |            |              |           |  |  |  |
|                |                                 | Coverage |          |            | Guidance    | Conduct of | Staff-       |           |  |  |  |
|                | Syllabus                        | of       | Teaching | Laboratory | and         | CFA Tests  | Student      | CFA: ESE  |  |  |  |
|                | Content                         | Syllabus | Method   | Facilities | Counselling | / ESE      | Relationship | Weightage |  |  |  |
| Excellent      | 49                              | 59       | 58       | 55         | 53          | 51         | 50           | 47        |  |  |  |
| Good           | 36                              | 33       | 33       | 33         | 39          | 41         | 44           | 46        |  |  |  |
| Satisfactory   | 8                               | 8        | 9        | 11         | 8           | 8          | 6            | 7         |  |  |  |
| Unsatisfactory | 0                               | 0        | 0        | 0          | 0           | 0          | 0            | 0         |  |  |  |