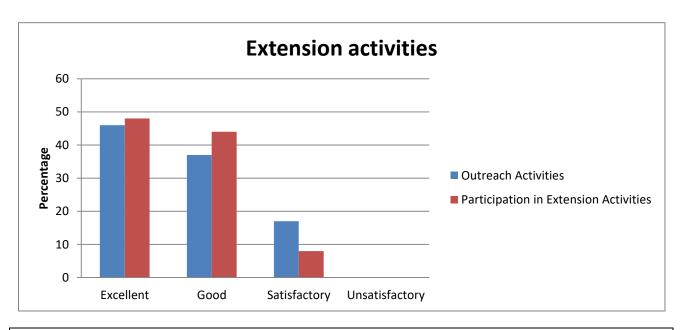

| Extension activities                                      |    |    |  |  |  |  |  |
|-----------------------------------------------------------|----|----|--|--|--|--|--|
| Outreach Activities Participation in Extension Activities |    |    |  |  |  |  |  |
| Excellent                                                 | 53 | 53 |  |  |  |  |  |
| Good                                                      | 42 | 42 |  |  |  |  |  |
| Satisfactory                                              | 5  | 5  |  |  |  |  |  |
| Unsatisfactory                                            | 0  | 0  |  |  |  |  |  |

|                | Extension Activities (Percentage)                         |    |  |  |  |  |  |
|----------------|-----------------------------------------------------------|----|--|--|--|--|--|
|                | Outreach Activities Participation in Extension Activities |    |  |  |  |  |  |
| Excellent      | 51                                                        | 44 |  |  |  |  |  |
| Good           | 44                                                        | 44 |  |  |  |  |  |
| Satisfactory   | 5                                                         | 11 |  |  |  |  |  |
| Unsatisfactory | 0                                                         | 0  |  |  |  |  |  |

| Extension activities (Percentage) |                     |                                       |  |  |  |  |  |
|-----------------------------------|---------------------|---------------------------------------|--|--|--|--|--|
|                                   | Outreach Activities | Participation in Extension Activities |  |  |  |  |  |
| Excellent                         | 52                  | 45                                    |  |  |  |  |  |
| Good                              | 42                  | 45                                    |  |  |  |  |  |
| Satisfactory                      | 6                   | 10                                    |  |  |  |  |  |
| Unsatisfactory                    | 0                   | 0                                     |  |  |  |  |  |

| Extension activities(Percentage)                          |    |    |  |  |  |  |
|-----------------------------------------------------------|----|----|--|--|--|--|
| Outreach Activities Participation in Extension Activities |    |    |  |  |  |  |
| Excellent                                                 | 56 | 64 |  |  |  |  |
| Good                                                      | 40 | 23 |  |  |  |  |
| Satisfactory                                              | 4  | 13 |  |  |  |  |
| Unsatisfactory                                            | 0  | 0  |  |  |  |  |

|                                                           | Extension activities(Percentage) |    |  |  |  |  |  |
|-----------------------------------------------------------|----------------------------------|----|--|--|--|--|--|
| Outreach Activities Participation in Extension Activities |                                  |    |  |  |  |  |  |
| Excellent                                                 | 53                               | 49 |  |  |  |  |  |
| Good                                                      | 44                               | 40 |  |  |  |  |  |
| Satisfactory                                              | 4                                | 11 |  |  |  |  |  |
| Unsatisfactory                                            | 0                                | 0  |  |  |  |  |  |

|                                                           | Extension activities(Percentage) |    |  |  |  |  |  |  |
|-----------------------------------------------------------|----------------------------------|----|--|--|--|--|--|--|
| Outreach Activities Participation in Extension Activities |                                  |    |  |  |  |  |  |  |
| Excellent                                                 | 60                               | 60 |  |  |  |  |  |  |
| Good                                                      | 36                               | 25 |  |  |  |  |  |  |
| Satisfactory                                              | 4                                | 15 |  |  |  |  |  |  |
| Unsatisfactory                                            | 0                                | 0  |  |  |  |  |  |  |

|                                                           | Extension activities(Percentage) |    |  |  |  |  |  |
|-----------------------------------------------------------|----------------------------------|----|--|--|--|--|--|
| Outreach Activities Participation in Extension Activities |                                  |    |  |  |  |  |  |
| Excellent                                                 | 53                               | 51 |  |  |  |  |  |
| Good                                                      | 39                               | 41 |  |  |  |  |  |
| Satisfactory                                              | 8                                | 8  |  |  |  |  |  |
| Unsatisfactory                                            | 0                                | 0  |  |  |  |  |  |

|                | Extension activities(Percentage)                          |    |  |  |  |  |  |
|----------------|-----------------------------------------------------------|----|--|--|--|--|--|
|                | Outreach Activities Participation in Extension Activities |    |  |  |  |  |  |
| Excellent      | 52                                                        | 46 |  |  |  |  |  |
| Good           | 43                                                        | 43 |  |  |  |  |  |
| Satisfactory   | 5                                                         | 11 |  |  |  |  |  |
| Unsatisfactory | 0                                                         | 0  |  |  |  |  |  |

| Extension activities(Percentage)                          |    |    |  |  |  |  |
|-----------------------------------------------------------|----|----|--|--|--|--|
| Outreach Activities Participation in Extension Activities |    |    |  |  |  |  |
| Excellent                                                 | 56 | 49 |  |  |  |  |
| Good                                                      | 41 | 39 |  |  |  |  |
| Satisfactory                                              | 3  | 12 |  |  |  |  |
| Unsatisfactory                                            | 0  | 0  |  |  |  |  |

|                                                           | Extension activities(Percentage) |    |  |  |  |  |  |
|-----------------------------------------------------------|----------------------------------|----|--|--|--|--|--|
| Outreach Activities Participation in Extension Activities |                                  |    |  |  |  |  |  |
| Excellent                                                 | 70                               | 60 |  |  |  |  |  |
| Good                                                      | 23                               | 40 |  |  |  |  |  |
| Satisfactory                                              | 7                                | 0  |  |  |  |  |  |
| Unsatisfactory                                            | 0                                | 0  |  |  |  |  |  |

| Extension activities(Percentage)                          |    |    |  |  |  |  |
|-----------------------------------------------------------|----|----|--|--|--|--|
| Outreach Activities Participation in Extension Activities |    |    |  |  |  |  |
| Excellent                                                 | 52 | 44 |  |  |  |  |
| Good                                                      | 37 | 43 |  |  |  |  |
| Satisfactory                                              | 9  | 13 |  |  |  |  |
| Unsatisfactory                                            | 2  | 0  |  |  |  |  |

| Extension activities(Percentage) |                     |                                       |  |  |  |  |
|----------------------------------|---------------------|---------------------------------------|--|--|--|--|
|                                  | Outreach Activities | Participation in Extension Activities |  |  |  |  |
| Excellent                        | 57                  | 52                                    |  |  |  |  |
| Good                             | 43                  | 35                                    |  |  |  |  |
| Satisfactory                     | 0                   | 13                                    |  |  |  |  |
| Unsatisfactory                   | 0                   | 0                                     |  |  |  |  |

| Extension activities(Percentage) |                                                           |    |  |  |  |  |  |
|----------------------------------|-----------------------------------------------------------|----|--|--|--|--|--|
|                                  | Outreach Activities Participation in Extension Activities |    |  |  |  |  |  |
| Excellent                        | 56                                                        | 47 |  |  |  |  |  |
| Good                             | 41                                                        | 40 |  |  |  |  |  |
| Satisfactory                     | 3                                                         | 12 |  |  |  |  |  |
| Unsatisfactory                   | 0                                                         | 0  |  |  |  |  |  |