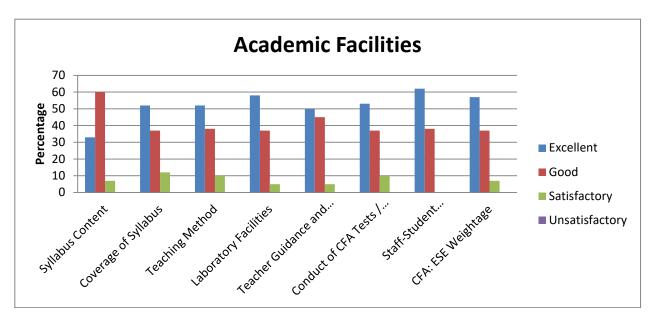

| Academic Facilities |          |          |          |            |             |         |              |           |  |  |
|---------------------|----------|----------|----------|------------|-------------|---------|--------------|-----------|--|--|
|                     |          |          |          |            | Teacher     | Conduct |              |           |  |  |
|                     |          | Coverage |          |            | Guidance    | of CFA  | Staff-       |           |  |  |
|                     | Syllabus | of       | Teaching | Laboratory | and         | Tests / | Student      | CFA: ESE  |  |  |
|                     | Content  | Syllabus | Method   | Facilities | Counselling | ESE     | Relationship | Weightage |  |  |
| Excellent           | 45       | 30       | 52       | 49         | 47          | 47      | 48           | 42        |  |  |
| Good                | 45       | 34       | 32       | 38         | 39          | 36      | 35           | 48        |  |  |
| Satisfactory        | 9        | 25       | 16       | 11         | 14          | 12      | 15           | 9         |  |  |
| Unsatisfactory      | 1        | 11       | 0        | 2          | 0           | 5       | 2            | 1         |  |  |