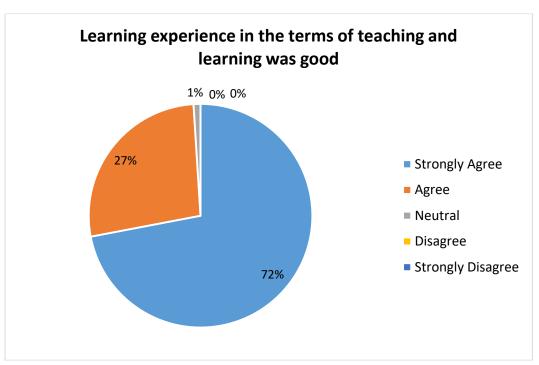

#### 1. FEEDBACK FROM STUDENTS

The feedback on curriculum from students is taken every year. The Student feedback covers learning values (in terms of skills, concept, knowledge, analytical abilities), applicability/relevance to real life situation, Course content, extent of coverage, and additional information regarding Curriculum. The feedback is assessed rigorously analysed by IQAC Committee and the (Action taken report) comments of the feedback is shared with respective departments, prior to Board of Studies meeting held for Curriculum updating and other Curriculum related works.