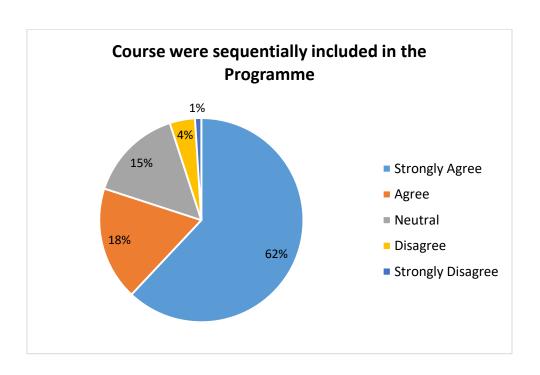

|
| Learning experience in the terms of teaching and learning was good (Q.   | COUNT | 57                | 21    | 1       | 0             | 0                    |
| No. 8)                                                                   | %     | 72                | 27    | 1       | 0             | 0                    |
| Courses create interest to pursue                                        | COUNT | 51                | 23    | 3       | 2             | 0                    |

| research(Q. No. 9)                      | %     | 64 | 29 | 4 | 3 | 0 |
|-----------------------------------------|-------|----|----|---|---|---|
| Courses were related to the current Job | COUNT | 49 | 23 | 5 | 2 | 0 |
| (Q. No. 10)                             | %     | 62 | 29 | 6 | 3 | 0 |























# ACTION TAKEN REPORT ON FEEDBACK (2017-18) STUDENTS

| OBSERVATIONS                                                                                                                                                                           | ACTION TAKEN                                                                                                                                                                                                         |
|----------------------------------------------------------------------------------------------------------------------------------------------------------------------------------------|--------------------------------------------------------------------------------------------------------------------------------------------