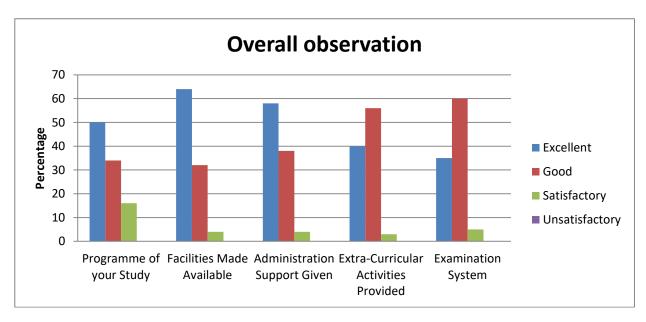

| Overall observation                                                                                                       |    |    |    |    |    |  |  |  |  |
|---------------------------------------------------------------------------------------------------------------------------|----|----|----|----|----|--|--|--|--|
| Programme of Facilities Made Administration Extra-Curricular Exa your Study Available Support Given Activities Provided S |    |    |    |    |    |  |  |  |  |
| Excellent                                                                                                                 | 45 | 49 | 50 | 49 | 44 |  |  |  |  |
| Good                                                                                                                      | 37 | 35 | 35 | 45 | 43 |  |  |  |  |
| Satisfactory                                                                                                              | 16 | 15 | 14 | 6  | 10 |  |  |  |  |
| Unsatisfactory                                                                                                            | 2  | 1  | 1  | 0  | 3  |  |  |  |  |