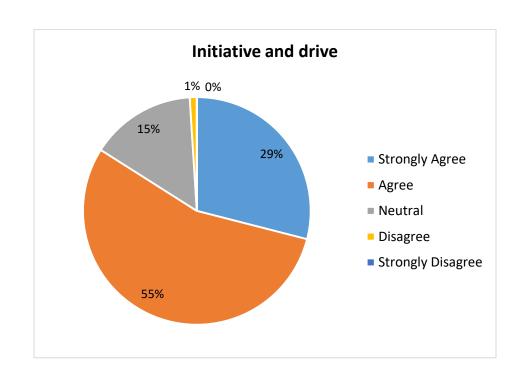

#### 1. FEEDBACK FROM STUDENTS

The feedback on curriculum from students is taken every year. The Student feedback covers learning values (in terms of skills, concept, knowledge, analytical abilities), applicability/relevance to real life situation, Course content, extent of coverage, and additional information regarding Curriculum. The feedback is assessed rigorously analysed by IQAC Committee and the (Action taken report) comments of the feedback is shared with respective departments, prior to Board of Studies meeting held for Curriculum updating and other Curriculum related works.