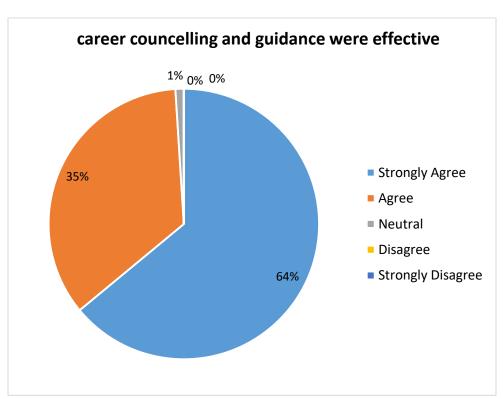

|
| Learning experience in the terms of teaching and learning was good (Q.   | COUNT | 57                | 21    | 1       | 0             | 0                    |
| No. 8)                                                                   | %     | 72                | 27    | 1       | 0             | 0                    |
| Courses create interest to pursue                                        | COUNT | 51                | 23    | 3       | 2             | 0                    |

| research(Q. No. 9)                      | %     | 64 | 29 | 4 | 3 | 0 |
|-----------------------------------------|-------|----|----|---|---|---|
| Courses were related to the current Job | COUNT | 49 | 23 | 5 | 2 | 0 |
| (Q. No. 10)                             | %     | 62 | 29 | 6 | 3 | 0 |























# ACTION TAKEN REPORT ON FEEDBACK (2017-18) STUDENTS

| OBSERVATIONS                                                                                                                                                                           | ACTION TAKEN                                                                                                                                                                                                         |
|----------------------------------------------------------------------------------------------------------------------------------------------------------------------------------------|----------------------------------------------------------------------------------------------------------------------------------------------------