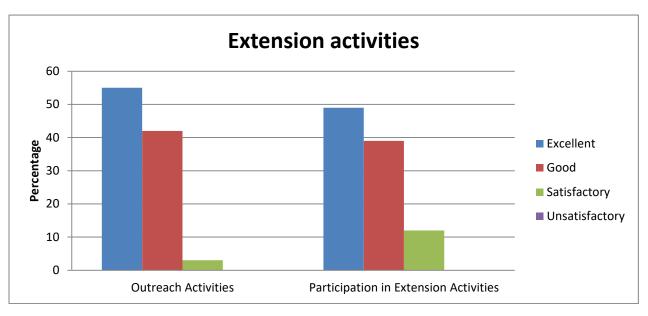

| Extension activities                                      |    |    |  |  |  |  |  |
|-----------------------------------------------------------|----|----|--|--|--|--|--|
| Outreach Activities Participation in Extension Activities |    |    |  |  |  |  |  |
| Excellent                                                 | 53 | 53 |  |  |  |  |  |
| Good                                                      | 42 | 42 |  |  |  |  |  |
| Satisfactory                                              | 5  | 5  |  |  |  |  |  |
| Unsatisfactory                                            | 0  | 0  |  |  |  |  |  |