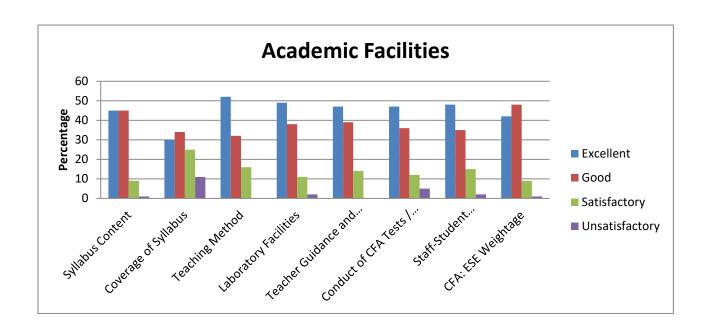

#### Analysis of feedback received from students (year wise from 2017-18)

| Year                                             | 2017-18 |           |      |              |                |  |
|--------------------------------------------------|---------|-----------|------|--------------|----------------|--|
| Rating on \Rating                                |         | Excellent | Good | Satisfactory | Unsatisfactory |  |
| Academic Facilities                              | COUNT   | 652       | 739  | 543          | 239            |  |
| (Syllabus Content)<br>(Q. No. 1)                 | %       | 45        | 34   | 25           | 11             |  |
| Academic Facilities (Coverage of Syllabus)       | COUNT   | 652       | 739  | 543          | 239            |  |
| (Q. No. 2)                                       | %       | 30        | 34   | 25           | 11             |  |
| Academic Facilities (Teaching Methods)           | COUNT   | 1130      | 695  | 348          | 0              |  |
| (Q. No. 3)                                       | %       | 52        | 32   | 16           | 0              |  |
| Academic Facilities (Laboratory Facilities)      | COUNT   | 1066      | 827  | 239          | 44             |  |
| (Q. No. 4)                                       | %       | 49        | 38   | 11           | 2              |  |
| Academic Facilities (Teacher Guidance and        | COUNT   | 1021      | 847  | 304          | 0              |  |
| Counselling)<br>(Q. No. 5)                       | %       | 47        | 39   | 14           | 0              |  |
| Academic Facilities (Conduct of CFA Tests / ESE) | COUNT   | 1021      | 782  | 261          | 109            |  |
| (Q. No. 6)                                       | %       | 47        | 36   | 12           | 5              |  |
| Academic Facilities (Staff-Student Relationship) | COUNT   | 1043      | 761  | 326          | 43             |  |
| (Q. No. 7)                                       | %       | 48        | 35   | 15           | 2              |  |
| Academic Facilities (CFA: ESE Weightage)         | COUNT   | 913       | 1043 | 196          | 22             |  |
| (Q. No. 8)                                       | %       | 42        | 48   | 9            | 1              |  |
| Campus Facilities (Classrooms)                   | COUNT   | 978       | 913  | 196          | 87             |  |
| (Q. No. 9)                                       | %       | 45        | 42   | 9            | 4              |  |
| Campus Facilities (Internet Browsing)            | COUNT   | 1152      | 913  | 109          | 0              |  |
| (Q. No. 10)                                      | %       | 53        | 42   | 5            | 0              |  |
| Campus Facilities (Amenity / Services)           | COUNT   | 934       | 847  | 369          | 22             |  |
| (Q. No. 11)                                      | %       | 43        | 39   | 17           | 1              |  |
| Campus Facilities<br>(Hostel)                    | COUNT   | 1021      | 978  | 152          | 22             |  |
| (Q. No. 12)                                      | %       | 47        | 45   | 7            | 1              |  |
| Campus Facilities                                | COUNT   | 891       | 934  | 304          | 43             |  |

| Academic Facilities |          |          |          |            |             |         |              |           |  |  |
|---------------------|----------|----------|----------|------------|-------------|---------|--------------|-----------|--|--|
|                     |          |          |          |            | Teacher     | Conduct |              |           |  |  |
|                     |          | Coverage |          |            | Guidance    | of CFA  | Staff-       |           |  |  |
|                     | Syllabus | of       | Teaching | Laboratory | and         | Tests / | Student      | CFA: ESE  |  |  |
|                     | Content  | Syllabus | Method   | Facilities | Counselling | ESE     | Relationship | Weightage |  |  |
| Excellent           | 45       | 30       | 52       | 49         | 47          | 47      | 48           | 42        |  |  |
| Good                | 45       | 34       | 32       | 38         | 39          | 36      | 35           | 48        |  |  |
| Satisfactory        | 9        | 25       | 16       | 11         | 14          | 12      | 15           | 9         |  |  |
| Unsatisfactory      | 1        | 11       | 0        | 2          | 0           | 5       | 2            | 1         |  |  |