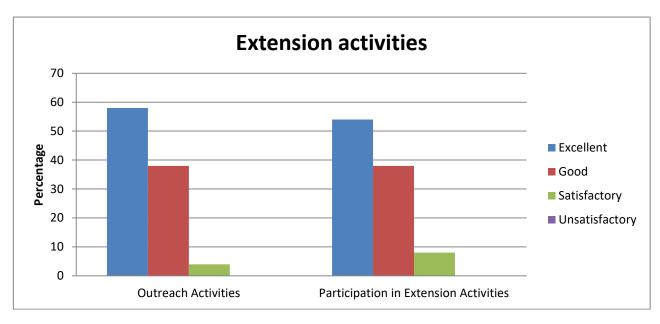

|                | Extension Activities (Percentage)                         |    |  |  |  |  |  |
|----------------|-----------------------------------------------------------|----|--|--|--|--|--|
|                | Outreach Activities Participation in Extension Activities |    |  |  |  |  |  |
| Excellent      | 51                                                        | 44 |  |  |  |  |  |
| Good           | 44                                                        | 44 |  |  |  |  |  |
| Satisfactory   | 5                                                         | 11 |  |  |  |  |  |
| Unsatisfactory | 0                                                         | 0  |  |  |  |  |  |