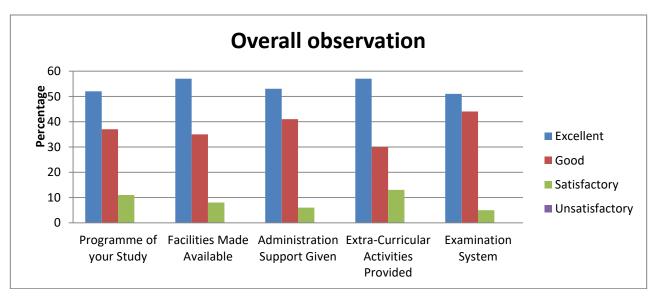

| Overall observation                                                                                                       |    |    |    |    |    |  |  |  |  |
|---------------------------------------------------------------------------------------------------------------------------|----|----|----|----|----|--|--|--|--|
| Programme of Facilities Made Administration Extra-Curricular Exa your Study Available Support Given Activities Provided S |    |    |    |    |    |  |  |  |  |
| Excellent                                                                                                                 | 45 | 49 | 50 | 49 | 44 |  |  |  |  |
| Good                                                                                                                      | 37 | 35 | 35 | 45 | 43 |  |  |  |  |
| Satisfactory                                                                                                              | 16 | 15 | 14 | 6  | 10 |  |  |  |  |
| Unsatisfactory                                                                                                            | 2  | 1  | 1  | 0  | 3  |  |  |  |  |