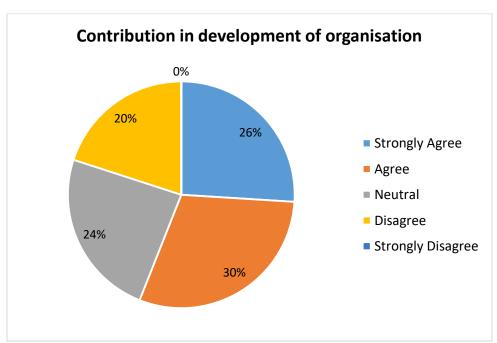

cus on employability                 | COUNT | 10                | 8     | 8       | 2        | 1                    |
| (Q. No. 8)                                                          | %     | 33                | 28    | 28      | 7        | 5                    |
| Syllabus has innovativeness and opportunities for creative thinking | COUNT | 10                | 9     | 4       | 3        | 2                    |
| (Q. No. 9)                                                          | %     | 35                | 30    | 15      | 12       | 8                    |

| Relationship with                      | COUNT | 24 | 4  | 1 | 0 | 0 |
|----------------------------------------|-------|----|----|---|---|---|
| seniors/peers/subordinates (Q. No. 10) | %     | 83 | 14 | 3 | 0 | 0 |























### 4. FEEDBACK FROM ALUMNI

Alumni form an essential part, in designing and Reviewing of Curriculum. The feedbacks from alumni are taken during Board of Studies meeting and during alumni meets held annually. Their views on Curriculum, employability and visibility of institutions are taken by Head of Departments and Alumni Association and sent to IQAC.

## A) Number of feedback received = 79

# Analysis of feedback received from Alumni (year wise from 2017-2018)

| Year                                                                     |       |                   |       | 2017    | <b>'-2018</b> |                      |
|--------------------------------------------------------------------------|-------|-------------------|-------|---------|---------------|--------------