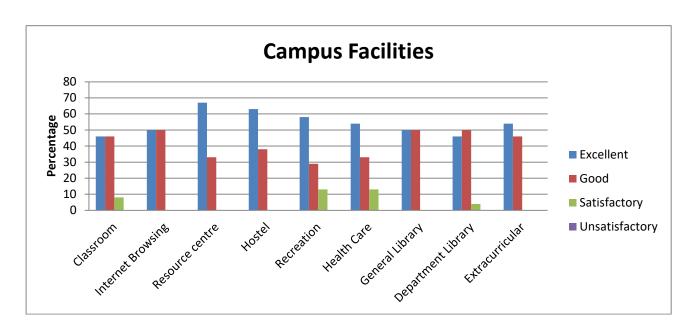

| Campus Facilities |          |          |          |       |           |       |         |           |               |  |
|-------------------|----------|----------|----------|-------|-----------|-------|---------|-----------|---------------|--|
|                   |          | Internet |          |       |           | Healt | Genera  |           |               |  |
|                   | Classroo | Browsin  | Resourc  | Hoste | Recreatio | h     | 1       | Departmen | Extracurricul |  |
|                   | m        | g        | e centre |       | n         | Care  | Library | t Library | ar            |  |
| Excellent         | 53       | 53       | 43       | 47    | 41        | 47    | 53      | 47        | 43            |  |
| Good              | 42       | 42       | 39       | 45    | 43        | 38    | 42      | 39        | 41            |  |
| Satisfactory      | 5        | 5        | 17       | 7     | 14        | 15    | 4       | 14        | 14            |  |
| Unsatisfactor     |          |          |          |       |           |       |         |           |               |  |
| У                 | 0        | 0        | 1        | 1     | 2         | 0     | 0       | 0         | 2             |  |

|               | Campus Facilities (Percentage) |          |          |       |           |       |         |           |                |  |  |
|---------------|--------------------------------|----------|----------|-------|-----------|-------|---------|-----------|----------------|--|--|
|               |                                | Internet |          |       |           | Healt | Genera  |           |                |  |  |
|               | Classroo                       | Browsin  | Resourc  | Hoste | Recreatio | h     | 1       | Departmen | Extracurricula |  |  |
|               | m                              | g        | e centre | I     | n         | Care  | Library | t Library | r              |  |  |
| Excellent     | 44                             | 48       | 52       | 43    | 46        | 56    | 49      | 56        | 54             |  |  |
| Good          | 49                             | 44       | 43       | 48    | 46        | 40    | 48      | 32        | 44             |  |  |
| Satisfactory  | 6                              | 8        | 5        | 10    | 8         | 5     | 3       | 13        | 2              |  |  |
| Unsatisfactor |                                |          |          |       |           |       |         |           |                |  |  |
| У             | 0                              | 0        | 0        | 0     | 0         | 0     | 0       | 0         | 0              |  |  |

|               | Campus Facilities (Percentage) |          |          |       |           |       |         |           |               |  |  |
|---------------|--------------------------------|----------|----------|-------|-----------|-------|---------|-----------|---------------|--|--|
|               |                                | Internet |          |       |           | Healt | Genera  |           |               |  |  |
|               | Classroo                       | Browsin  | Resourc  | Hoste | Recreatio | h     | 1       | Departmen | Extracurricul |  |  |
|               | m                              | g        | e centre | - 1   | n         | Care  | Library | t Library | ar            |  |  |
| Excellent     | 46                             | 49       | 52       | 46    | 49        | 58    | 52      | 58        | 55            |  |  |
| Good          | 48                             | 43       | 43       | 45    | 43        | 37    | 45      | 30        | 43            |  |  |
| Satisfactory  | 6                              | 7        | 4        | 9     | 7         | 4     | 3       | 12        | 1             |  |  |
| Unsatisfactor |                                |          |          |       |           |       |         |           |               |  |  |
| У             | 0                              | 0        | 0        | 0     | 0         | 0     | 0       | 0         | 0             |  |  |

|               | Campus Facilities(Percentage) |          |          |       |           |       |         |           |               |  |  |
|---------------|-------------------------------|----------|----------|-------|-----------|-------|---------|-----------|---------------|--|--|
|               |                               | Internet |          |       |           | Healt | Genera  |           |               |  |  |
|               | Classroo                      | Browsin  | Resourc  | Hoste | Recreatio | h     | 1       | Departmen | Extracurricul |  |  |
|               | m                             | g        | e centre | I     | n         | Care  | Library | t Library | ar            |  |  |
| Excellent     | 51                            | 51       | 51       | 56    | 49        | 43    | 43      | 43        | 30            |  |  |
| Good          | 44                            | 49       | 40       | 39    | 43        | 57    | 49      | 44        | 57            |  |  |
| Satisfactory  | 4                             | 0        | 9        | 6     | 9         | 0     | 9       | 13        | 13            |  |  |
| Unsatisfactor |                               |          |          |       |           |       |         |           |               |  |  |
| У             | 0                             | 0        | 0        | 0     | 0         | 0     | 0       | 0         | 0             |  |  |

|               | Campus Facilities(Percentage) |          |          |       |           |       |         |           |               |  |  |
|---------------|-------------------------------|----------|----------|-------|-----------|-------|---------|-----------|---------------|--|--|
|               |                               | Internet |          |       |           | Healt | Genera  |           |               |  |  |
|               | Classroo                      | Browsin  | Resourc  | Hoste | Recreatio | h     | 1       | Departmen | Extracurricul |  |  |
|               | m                             | g        | e centre | 1     | n         | Care  | Library | t Library | ar            |  |  |
| Excellent     | 53                            | 54       | 61       | 46    | 49        | 58    | 49      | 48        | 53            |  |  |
| Good          | 44                            | 44       | 35       | 49    | 39        | 33    | 48      | 41        | 46            |  |  |
| Satisfactory  | 4                             | 3        | 4        | 5     | 13        | 10    | 4       | 11        | 1             |  |  |
| Unsatisfactor |                               |          |          |       |           |       |         |           |               |  |  |
| у             | 0                             | 0        | 0        | 0     | 0         | 0     | 0       | 0         | 0             |  |  |

|               | Campus Facilities(Percentage) |          |          |       |           |       |         |           |               |  |  |
|---------------|-------------------------------|----------|----------|-------|-----------|-------|---------|-----------|---------------|--|--|
|               |                               | Internet |          |       |           | Healt | Genera  |           |               |  |  |
|               | Classroo                      | Browsin  | Resourc  | Hoste | Recreatio | h     | 1       | Departmen | Extracurricul |  |  |
|               | m                             | g        | e centre | 1     | n         | Care  | Library | t Library | ar            |  |  |
| Excellent     | 45                            | 56       | 56       | 44    | 44        | 56    | 56      | 56        | 67            |  |  |
| Good          | 47                            | 40       | 36       | 44    | 40        | 40    | 44      | 36        | 33            |  |  |
| Satisfactory  | 8                             | 4        | 8        | 12    | 16        | 4     | 0       | 8         | 0             |  |  |
| Unsatisfactor |                               |          |          |       |           |       |         |           |               |  |  |
| У             | 0                             | 0        | 0        | 0     | 0         | 0     | 0       | 0         | 0             |  |  |