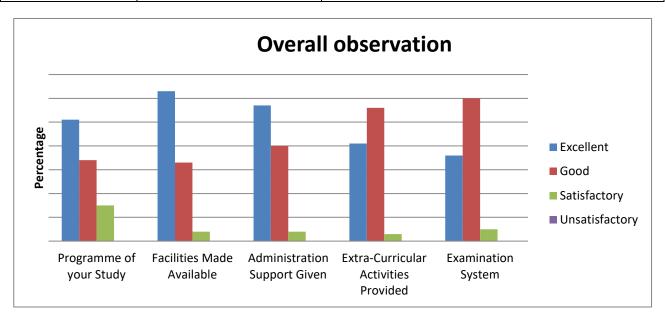

| Overall observation                                                                                                       |    |    |    |    |    |  |  |  |  |
|---------------------------------------------------------------------------------------------------------------------------|----|----|----|----|----|--|--|--|--|
| Programme of Facilities Made Administration Extra-Curricular Exa your Study Available Support Given Activities Provided S |    |    |    |    |    |  |  |  |  |
| Excellent                                                                                                                 | 45 | 49 | 50 | 49 | 44 |  |  |  |  |
| Good                                                                                                                      | 37 | 35 | 35 | 45 | 43 |  |  |  |  |
| Satisfactory                                                                                                              | 16 | 15 | 14 | 6  | 10 |  |  |  |  |
| Unsatisfactory                                                                                                            | 2  | 1  | 1  | 0  | 3  |  |  |  |  |