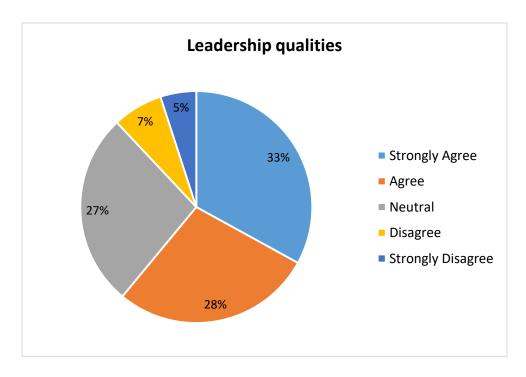

employability                 | COUNT | 10                | 8     | 8       | 2        | 1                    |
| (Q. No. 8)                                                          | %     | 33                | 28    | 28      | 7        | 5                    |
| Syllabus has innovativeness and opportunities for creative thinking | COUNT | 10                | 9     | 4       | 3        | 2                    |
| (Q. No. 9)                                                          | %     | 35                | 30    | 15      | 12       | 8                    |

| Relationship with                      | COUNT | 24 | 4  | 1 | 0 | 0 |
|----------------------------------------|-------|----|----|---|---|---|
| seniors/peers/subordinates (Q. No. 10) | %     | 83 | 14 | 3 | 0 | 0 |























### 4. FEEDBACK FROM ALUMNI

Alumni form an essential part, in designing and Reviewing of Curriculum. The feedbacks from alumni are taken during Board of Studies meeting and during alumni meets held annually. Their views on Curriculum, employability and visibility of institutions are taken by Head of Departments and Alumni Association and sent to IQAC.

## A) Number of feedback received = 79

# Analysis of feedback received from Alumni (year wise from 2017-2018)

| Year                                                                     |       |                   |       | 2017    | <b>'-2018</b> |                      |
|--------------------------------------------------------------------------|-------|-------------------|-------|---------|---------------|--------------------