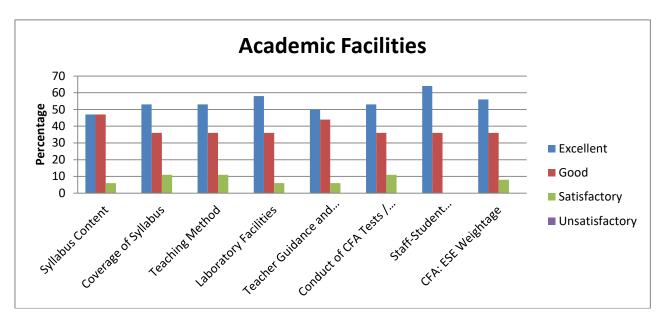

| Academic Facilities |          |          |          |            |             |         |              |           |  |  |
|---------------------|----------|----------|----------|------------|-------------|---------|--------------|-----------|--|--|
|                     |          |          |          |            | Teacher     | Conduct |              |           |  |  |
|                     |          | Coverage |          |            | Guidance    | of CFA  | Staff-       |           |  |  |
|                     | Syllabus | of       | Teaching | Laboratory | and         | Tests / | Student      | CFA: ESE  |  |  |
|                     | Content  | Syllabus | Method   | Facilities | Counselling | ESE     | Relationship | Weightage |  |  |
| Excellent           | 45       | 30       | 52       | 49         | 47          | 47      | 48           | 42        |  |  |
| Good                | 45       | 34       | 32       | 38         | 39          | 36      | 35           | 48        |  |  |
| Satisfactory        | 9        | 25       | 16       | 11         | 14          | 12      | 15           | 9         |  |  |
| Unsatisfactory      | 1        | 11       | 0        | 2          | 0           | 5       | 2            | 1         |  |  |

# 1.4.1 Students Feedback Form (BioChemistry— year wise from (2017-2018)) Total Number of Students : 43

|                | Academic Facilities (Percentage) |                            |                    |                          |                                  |                                     |                                   |                       |  |  |  |
|----------------|----------------------------------|----------------------------|--------------------|--------------------------|----------------------------------|-------------------------------------|-----------------------------------|-----------------------|--|--|--|
|                | Syllabus<br>Content              | Coverage<br>of<br>Syllabus | Teaching<br>Method | Laboratory<br>Facilities | Teacher Guidance and Counselling | Conduct<br>of CFA<br>Tests /<br>ESE | Staff-<br>Student<br>Relationship | CFA: ESE<br>Weightage |  |  |  |
| Excellent      | 40                               | 48                         | 51                 | 54                       | 46                               | 54                                  | 60                                | 54                    |  |  |  |
| Good           | 52                               | 40                         | 37                 | 40                       | 46                               | 35                                  | 38                                | 32                    |  |  |  |
| Satisfactory   | 8                                | 13                         | 13                 | 6                        | 8                                | 11                                  | 2                                 | 14                    |  |  |  |
| Unsatisfactory | 0                                | 0                          | 0                  | 0                        | 0                                | 0                                   | 0                                 | 0                     |  |  |  |

# 1.4.1 Students Feedback Form (Biotechonology– year wise from (2017-2018)) Total Number of Students : 67

|                | Academic Facilities (Percentage) |          |          |                    |             |         |              |           |  |  |  |
|----------------|----------------------------------|----------|----------|--------------------|-------------|---------|--------------|-----------|--|--|--|
|                |                                  |          | Academ   | lie i dellities (i | Teacher     | Conduct |              |           |  |  |  |
|                |                                  | Coverage |          |                    | Guidance    | of CFA  | Staff-       |           |  |  |  |
|                | Syllabus                         | of       | Teaching | Laboratory         | and         | Tests / | Student      | CFA: ESE  |  |  |  |
|                | Content                          | Syllabus | Method   | Facilities         | Counselling | ESE     | Relationship | Weightage |  |  |  |
| Excellent      | 40                               | 51       | 52       | 55                 | 48          | 55      | 61           | 54        |  |  |  |
| Good           | 52                               | 37       | 36       | 39                 | 45          | 34      | 37           | 33        |  |  |  |
| Satisfactory   | 7                                | 12       | 12       | 6                  | 7           | 10      | 1            | 13        |  |  |  |
| Unsatisfactory | 0                                | 0        | 0        | 0                  | 0           | 0       | 0            | 0         |  |  |  |

1.4.1 Students Feedback Form (Botany– year wise from (2017-2018)) Total Number of Students : 70

|                | Academic Facilities(Percentage) |          |          |            |             |         |              |           |  |  |  |
|----------------|---------------------------------|----------|----------|------------|-------------|---------|--------------|-----------|--|--|--|
|                |                                 |          |          |            | Teacher     | Conduct |              |           |  |  |  |
|                |                                 | Coverage |          |            | Guidance    | of CFA  | Staff-       |           |  |  |  |
|                | Syllabus                        | of       | Teaching | Laboratory | and         | Tests / | Student      | CFA: ESE  |  |  |  |
|                | Content                         | Syllabus | Method   | Facilities | Counselling | ESE     | Relationship | Weightage |  |  |  |
| Excellent      | 53                              | 56       | 47       | 39         | 43          | 47      | 34           | 43        |  |  |  |
| Good           | 34                              | 43       | 39       | 61         | 49          | 49      | 57           | 49        |  |  |  |
| Satisfactory   | 13                              | 1        | 14       | 0          | 9           | 4       | 9            | 9         |  |  |  |
| Unsatisfactory | 0                               | 0        | 0        | 0          | 0           | 0       | 0            | 0         |  |  |  |

1.4.1 Students Feedback Form (Chemistry– year wise from (2017-2018)) Total Number of Students : 80

|                | Academic Facilities(Percentage) |          |          |            |             |         |              |           |  |  |  |
|----------------|---------------------------------|----------|----------|------------|-------------|---------|--------------|-----------|--|--|--|
|                |                                 |          |          |            | Teacher     | Conduct |              |           |  |  |  |
|                |                                 | Coverage |          |            | Guidance    | of CFA  | Staff-       |           |  |  |  |
|                | Syllabus                        | of       | Teaching | Laboratory | and         | Tests / | Student      | CFA: ESE  |  |  |  |
|                | Content                         | Syllabus | Method   | Facilities | Counselling | ESE     | Relationship | Weightage |  |  |  |
| Excellent      | 33                              | 59       | 55       | 54         | 46          | 55      | 56           | 58        |  |  |  |
| Good           | 64                              | 36       | 35       | 36         | 44          | 36      | 38           | 39        |  |  |  |
| Satisfactory   | 4                               | 5        | 10       | 10         | 10          | 9       | 6            | 4         |  |  |  |
| Unsatisfactory | 0                               | 0        | 0        | 0          | 0           | 0       | 0            | 0         |  |  |  |