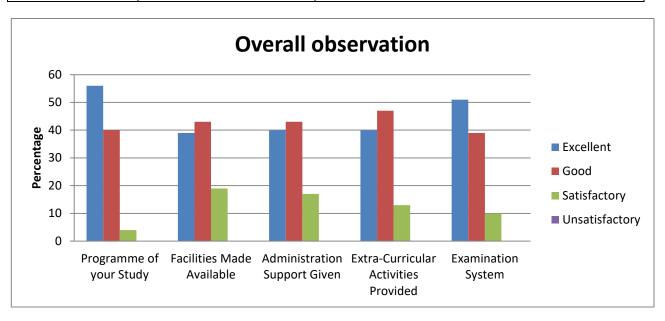

| Overall observation                                                                                                       |    |    |    |    |    |  |  |  |  |
|---------------------------------------------------------------------------------------------------------------------------|----|----|----|----|----|--|--|--|--|
| Programme of Facilities Made Administration Extra-Curricular Exa your Study Available Support Given Activities Provided S |    |    |    |    |    |  |  |  |  |
| Excellent                                                                                                                 | 45 | 49 | 50 | 49 | 44 |  |  |  |  |
| Good                                                                                                                      | 37 | 35 | 35 | 45 | 43 |  |  |  |  |
| Satisfactory                                                                                                              | 16 | 15 | 14 | 6  | 10 |  |  |  |  |
| Unsatisfactory                                                                                                            | 2  | 1  | 1  | 0  | 3  |  |  |  |  |