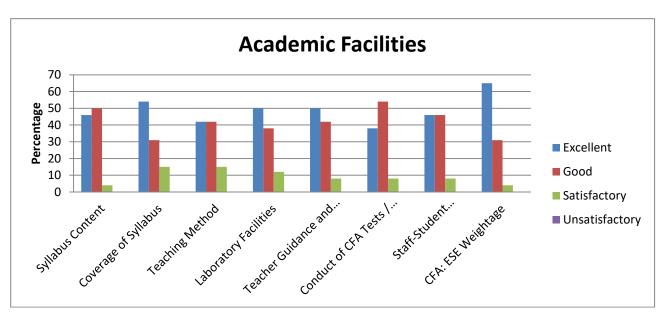

| Academic Facilities |          |          |          |            |             |         |              |           |  |  |
|---------------------|----------|----------|----------|------------|-------------|---------|--------------|-----------|--|--|
|                     |          |          |          |            | Teacher     | Conduct |              |           |  |  |
|                     |          | Coverage |          |            | Guidance    | of CFA  | Staff-       |           |  |  |
|                     | Syllabus | of       | Teaching | Laboratory | and         | Tests / | Student      | CFA: ESE  |  |  |
|                     | Content  | Syllabus | Method   | Facilities | Counselling | ESE     | Relationship | Weightage |  |  |
| Excellent           | 45       | 30       | 52       | 49         | 47          | 47      | 48           | 42        |  |  |
| Good                | 45       | 34       | 32       | 38         | 39          | 36      | 35           | 48        |  |  |
| Satisfactory        | 9        | 25       | 16       | 11         | 14          | 12      | 15           | 9         |  |  |
| Unsatisfactory      | 1        | 11       | 0        | 2          | 0           | 5       | 2            | 1         |  |  |