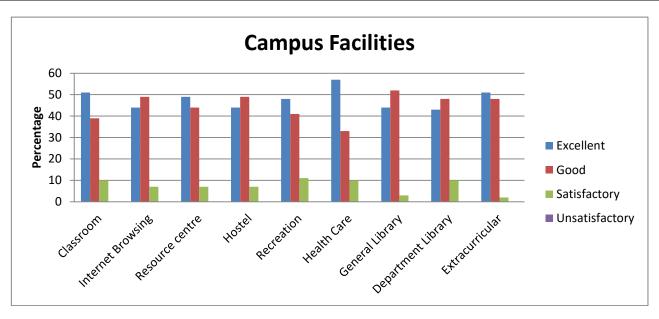

| Campus Facilities |          |          |          |       |           |       |         |           |               |  |
|-------------------|----------|----------|----------|-------|-----------|-------|---------|-----------|---------------|--|
|                   |          | Internet |          |       |           | Healt | Genera  |           |               |  |
|                   | Classroo | Browsin  | Resourc  | Hoste | Recreatio | h     | 1       | Departmen | Extracurricul |  |
|                   | m        | g        | e centre |       | n         | Care  | Library | t Library | ar            |  |
| Excellent         | 53       | 53       | 43       | 47    | 41        | 47    | 53      | 47        | 43            |  |
| Good              | 42       | 42       | 39       | 45    | 43        | 38    | 42      | 39        | 41            |  |
| Satisfactory      | 5        | 5        | 17       | 7     | 14        | 15    | 4       | 14        | 14            |  |
| Unsatisfactor     |          |          |          |       |           |       |         |           |               |  |
| У                 | 0        | 0        | 1        | 1     | 2         | 0     | 0       | 0         | 2             |  |