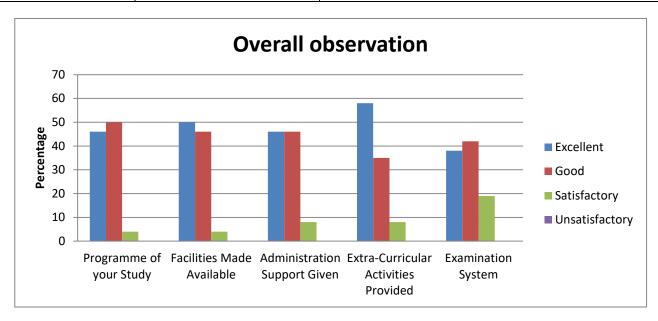

| Overall observation                                                                                                       |    |    |    |    |    |  |  |  |  |
|---------------------------------------------------------------------------------------------------------------------------|----|----|----|----|----|--|--|--|--|
| Programme of Facilities Made Administration Extra-Curricular Exa your Study Available Support Given Activities Provided S |    |    |    |    |    |  |  |  |  |
| Excellent                                                                                                                 | 45 | 49 | 50 | 49 | 44 |  |  |  |  |
| Good                                                                                                                      | 37 | 35 | 35 | 45 | 43 |  |  |  |  |
| Satisfactory                                                                                                              | 16 | 15 | 14 | 6  | 10 |  |  |  |  |
| Unsatisfactory                                                                                                            | 2  | 1  | 1  | 0  | 3  |  |  |  |  |

| Overall Observation (Percentage) |                         |                              |                                 |                                         |                       |  |  |  |  |
|----------------------------------|-------------------------|------------------------------|---------------------------------|-----------------------------------------|-----------------------|--|--|--|--|
|                                  | Programme of your Study | Facilities Made<br>Available | Administration<br>Support Given | Extra-Curricular<br>Activities Provided | Examination<br>System |  |  |  |  |
| Excellent                        | 46                      | 60                           | 46                              | 43                                      | 37                    |  |  |  |  |
| Good                             | 38                      | 35                           | 49                              | 54                                      | 57                    |  |  |  |  |
| Satisfactory                     | 16                      | 5                            | 5                               | 3                                       | 6                     |  |  |  |  |
| Unsatisfactory                   | 0                       | 0                            | 0                               | 0                                       | 0                     |  |  |  |  |

|                | Overall observation (Percentage) |                 |                |                     |             |  |  |  |  |  |  |
|----------------|----------------------------------|-----------------|----------------|---------------------|-------------|--|--|--|--|--|--|
|                | Programme of                     | Facilities Made | Administration | Extra-Curricular    | Examination |  |  |  |  |  |  |
|                | your Study                       | Available       | Support Given  | Activities Provided | System      |  |  |  |  |  |  |
| Excellent      | 48                               | 60              | 46             | 42                  | 36          |  |  |  |  |  |  |
| Good           | 37                               | 36              | 49             | 54                  | 58          |  |  |  |  |  |  |
| Satisfactory   | 15                               | 4               | 4              | 4                   | 6           |  |  |  |  |  |  |
| Unsatisfactory | 0                                | 0               | 0              | 0                   | 0           |  |  |  |  |  |  |

|                | Overall observation(Percentage) |                 |               |                     |        |  |  |  |  |  |  |
|----------------|---------------------------------|-----------------|---------------|---------------------|--------|--|--|--|--|--|--|
|                | Programme of                    | Facilities Made | Examination   |                     |        |  |  |  |  |  |  |
|                | your Study                      | Available       | Support Given | Activities Provided | System |  |  |  |  |  |  |
| Excellent      | 56                              | 39              | 40            | 40                  | 51     |  |  |  |  |  |  |
| Good           | 40                              | 43              | 43            | 47                  | 39     |  |  |  |  |  |  |
| Satisfactory   | 4                               | 19              | 17            | 13                  | 10     |  |  |  |  |  |  |
| Unsatisfactory | 0                               | 0               | 0             | 0                   | 0      |  |  |  |  |  |  |

|                | Overall observation(Percentage) |                              |                                 |                                         |                       |  |  |  |  |  |  |
|----------------|---------------------------------|------------------------------|---------------------------------|-----------------------------------------|-----------------------|--|--|--|--|--|--|
|                | Programme of your Study         | Facilities Made<br>Available | Administration<br>Support Given | Extra-Curricular<br>Activities Provided | Examination<br>System |  |  |  |  |  |  |
| Excellent      | 50                              | 64                           | 61                              | 46                                      | 39                    |  |  |  |  |  |  |
| Good           | 40                              | 31                           | 34                              | 51                                      | 56                    |  |  |  |  |  |  |
| Satisfactory   | 10                              | 5                            | 5                               | 3                                       | 5                     |  |  |  |  |  |  |
| Unsatisfactory | 0                               | 0                            | 0                               | 0                                       | 0                     |  |  |  |  |  |  |