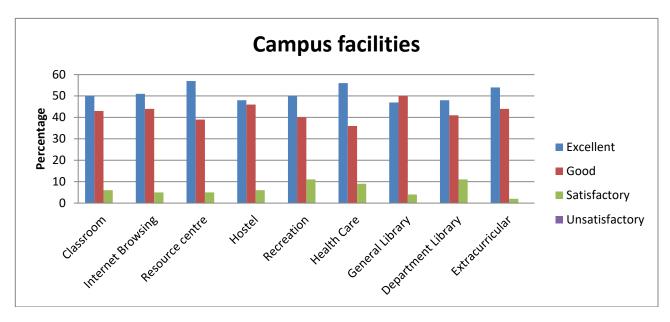

| Campus Facilities |          |          |          |       |           |       |         |           |               |  |
|-------------------|----------|----------|----------|-------|-----------|-------|---------|-----------|---------------|--|
|                   |          | Internet |          |       |           | Healt | Genera  |           |               |  |
|                   | Classroo | Browsin  | Resourc  | Hoste | Recreatio | h     | 1       | Departmen | Extracurricul |  |
|                   | m        | g        | e centre |       | n         | Care  | Library | t Library | ar            |  |
| Excellent         | 53       | 53       | 43       | 47    | 41        | 47    | 53      | 47        | 43            |  |
| Good              | 42       | 42       | 39       | 45    | 43        | 38    | 42      | 39        | 41            |  |
| Satisfactory      | 5        | 5        | 17       | 7     | 14        | 15    | 4       | 14        | 14            |  |
| Unsatisfactor     |          |          |          |       |           |       |         |           |               |  |
| У                 | 0        | 0        | 1        | 1     | 2         | 0     | 0       | 0         | 2             |  |