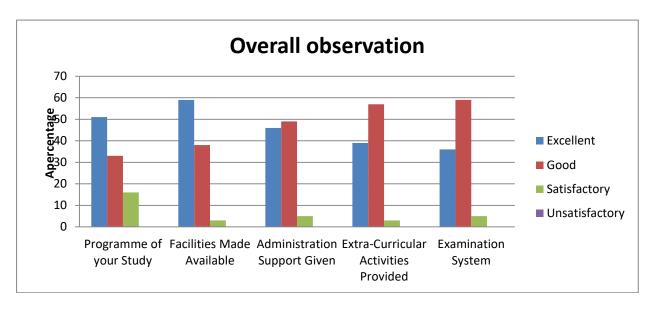

| Overall observation                                                                                                       |    |    |    |    |    |  |  |  |  |
|---------------------------------------------------------------------------------------------------------------------------|----|----|----|----|----|--|--|--|--|
| Programme of Facilities Made Administration Extra-Curricular Exa your Study Available Support Given Activities Provided S |    |    |    |    |    |  |  |  |  |
| Excellent                                                                                                                 | 45 | 49 | 50 | 49 | 44 |  |  |  |  |
| Good                                                                                                                      | 37 | 35 | 35 | 45 | 43 |  |  |  |  |
| Satisfactory                                                                                                              | 16 | 15 | 14 | 6  | 10 |  |  |  |  |
| Unsatisfactory                                                                                                            | 2  | 1  | 1  | 0  | 3  |  |  |  |  |

1.4.1 Students Feedback Form (Education – year wise from (2017-2018)) Total Number of Students : 161

|                | Academic Facilities(Percentage) |          |          |            |             |            |              |           |  |  |  |
|----------------|---------------------------------|----------|----------|------------|-------------|------------|--------------|-----------|--|--|--|
|                |                                 |          |          |            | Teacher     |            |              |           |  |  |  |
|                |                                 | Coverage |          |            | Guidance    | Conduct of | Staff-       |           |  |  |  |
|                | Syllabus                        | of       | Teaching | Laboratory | and         | CFA Tests  | Student      | CFA: ESE  |  |  |  |
|                | Content                         | Syllabus | Method   | Facilities | Counselling | / ESE      | Relationship | Weightage |  |  |  |
| Excellent      | 42                              | 58       | 55       | 52         | 47          | 57         | 58           | 56        |  |  |  |
| Good           | 54                              | 35       | 33       | 37         | 43          | 35         | 36           | 36        |  |  |  |
| Satisfactory   | 4                               | 7        | 12       | 11         | 10          | 9          | 6            | 8         |  |  |  |
| Unsatisfactory | 0                               | 0        | 0        | 0          | 0           | 0          | 0            | 0         |  |  |  |