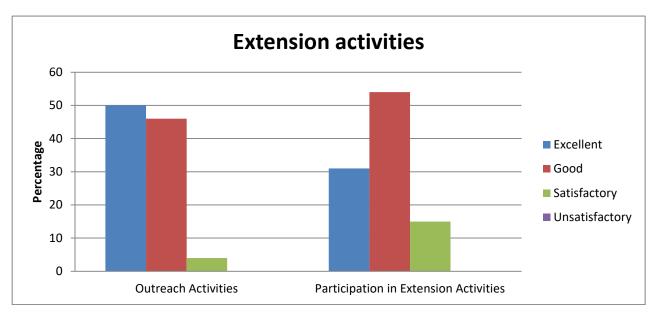

| Extension activities                                      |    |    |  |  |  |  |  |
|-----------------------------------------------------------|----|----|--|--|--|--|--|
| Outreach Activities Participation in Extension Activities |    |    |  |  |  |  |  |
| Excellent                                                 | 53 | 53 |  |  |  |  |  |
| Good                                                      | 42 | 42 |  |  |  |  |  |
| Satisfactory                                              | 5  | 5  |  |  |  |  |  |
| Unsatisfactory                                            | 0  | 0  |  |  |  |  |  |

|                | Extension Activities (Percentage)                         |    |  |  |  |  |  |
|----------------|-----------------------------------------------------------|----|--|--|--|--|--|
|                | Outreach Activities Participation in Extension Activities |    |  |  |  |  |  |
| Excellent      | 51                                                        | 44 |  |  |  |  |  |
| Good           | 44                                                        | 44 |  |  |  |  |  |
| Satisfactory   | 5                                                         | 11 |  |  |  |  |  |
| Unsatisfactory | 0                                                         | 0  |  |  |  |  |  |

| Extension activities (Percentage) |                     |                                       |  |  |  |  |  |
|-----------------------------------|---------------------|---------------------------------------|--|--|--|--|--|
|                                   | Outreach Activities | Participation in Extension Activities |  |  |  |  |  |
| Excellent                         | 52                  | 45                                    |  |  |  |  |  |
| Good                              | 42                  | 45                                    |  |  |  |  |  |
| Satisfactory                      | 6                   | 10                                    |  |  |  |  |  |
| Unsatisfactory                    | 0                   | 0                                     |  |  |  |  |  |

| Extension activities(Percentage)                          |    |    |  |  |  |  |
|-----------------------------------------------------------|----|----|--|--|--|--|
| Outreach Activities Participation in Extension Activities |    |    |  |  |  |  |
| Excellent                                                 | 56 | 64 |  |  |  |  |
| Good                                                      | 40 | 23 |  |  |  |  |
| Satisfactory                                              | 4  | 13 |  |  |  |  |
| Unsatisfactory                                            | 0  | 0  |  |  |  |  |

|                                                           | Extension activities(Percentage) |    |  |  |  |  |  |
|-----------------------------------------------------------|----------------------------------|----|--|--|--|--|--|
| Outreach Activities Participation in Extension Activities |                                  |    |  |  |  |  |  |
| Excellent                                                 | 53                               | 49 |  |  |  |  |  |
| Good                                                      | 44                               | 40 |  |  |  |  |  |
| Satisfactory                                              | 4                                | 11 |  |  |  |  |  |
| Unsatisfactory                                            | 0                                | 0  |  |  |  |  |  |