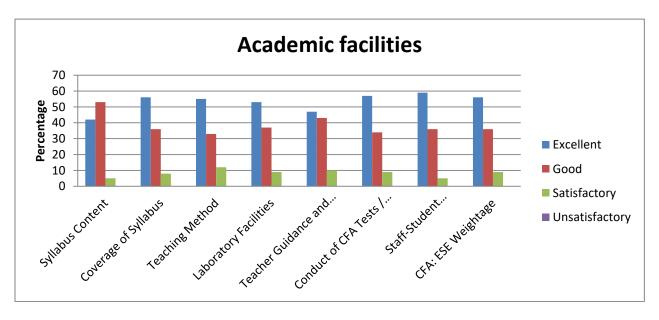

| Academic Facilities |          |          |          |            |             |         |              |           |  |  |
|---------------------|----------|----------|----------|------------|-------------|---------|--------------|-----------|--|--|
|                     |          |          |          |            | Teacher     | Conduct |              |           |  |  |
|                     |          | Coverage |          |            | Guidance    | of CFA  | Staff-       |           |  |  |
|                     | Syllabus | of       | Teaching | Laboratory | and         | Tests / | Student      | CFA: ESE  |  |  |
|                     | Content  | Syllabus | Method   | Facilities | Counselling | ESE     | Relationship | Weightage |  |  |
| Excellent           | 45       | 30       | 52       | 49         | 47          | 47      | 48           | 42        |  |  |
| Good                | 45       | 34       | 32       | 38         | 39          | 36      | 35           | 48        |  |  |
| Satisfactory        | 9        | 25       | 16       | 11         | 14          | 12      | 15           | 9         |  |  |
| Unsatisfactory      | 1        | 11       | 0        | 2          | 0           | 5       | 2            | 1         |  |  |