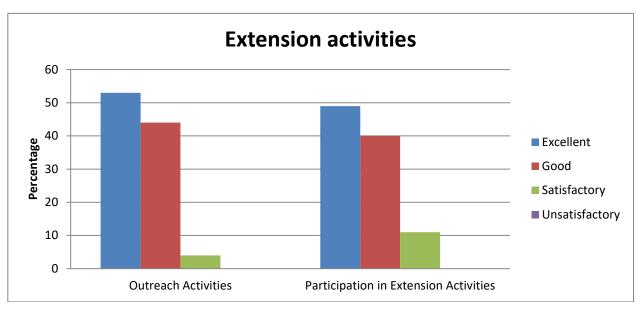

| Extension activities                                      |    |    |  |  |  |  |  |
|-----------------------------------------------------------|----|----|--|--|--|--|--|
| Outreach Activities Participation in Extension Activities |    |    |  |  |  |  |  |
| Excellent                                                 | 53 | 53 |  |  |  |  |  |
| Good                                                      | 42 | 42 |  |  |  |  |  |
| Satisfactory                                              | 5  | 5  |  |  |  |  |  |
| Unsatisfactory                                            | 0  | 0  |  |  |  |  |  |