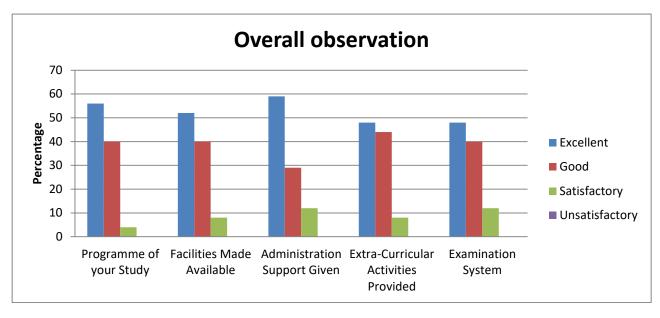

#### B) Questions Asked

| Q.<br>No. | Question Asked                        | Abbreviation<br>Used   |
|-----------|---------------------------------------|------------------------|
| 1         | Syllabus Content                      |                        |
| 2         | Coverage of Syllabus                  |                        |
| 3         | Teaching Methods                      |                        |
| 4         | Laboratory Facilities                 | Academic Facilities    |
| 5         | Teacher Guidance and Counselling      | - Treatenine Tuernties |
| 6         | Conduct of CFA Tests / ESE            |                        |
| 7         | Staff-Student Relationship            |                        |
| 8         | CFA: ESE Weightage                    |                        |
| 9         | Classrooms                            |                        |
| 10        | Internet Browsing                     |                        |
| 11        | Amenity / Services                    |                        |
| 12        | Hostel                                | 1                      |
| 13        | Recreation                            |                        |
| 14        | Health Care                           | Campus Facilities      |
| 15        | General Library                       |                        |
| 16        | Department Library                    |                        |
| 17        | Extracurricular                       |                        |
| 18        | Outreach Activities                   |                        |
| 19        | Participation in Extension Activities | Extension Activities   |
| 20        | Programme of your Study               | Overall Observation    |
| 21        | Facilities Made Available             | Overall Observation    |

| 22 | Administration Support Given         |  |
|----|--------------------------------------|--|
| 23 | Extra-Curricular Activities Provided |  |
| 24 | Examination System                   |  |

| Overall observation                                                                                                       |    |    |    |    |    |  |  |  |  |
|---------------------------------------------------------------------------------------------------------------------------|----|----|----|----|----|--|--|--|--|
| Programme of Facilities Made Administration Extra-Curricular Exa your Study Available Support Given Activities Provided S |    |    |    |    |    |  |  |  |  |
| Excellent                                                                                                                 | 45 | 49 | 50 | 49 | 44 |  |  |  |  |
| Good                                                                                                                      | 37 | 35 | 35 | 45 | 43 |  |  |  |  |
| Satisfactory                                                                                                              | 16 | 15 | 14 | 6  | 10 |  |  |  |  |
| Unsatisfactory                                                                                                            | 2  | 1  | 1  | 0  | 3  |  |  |  |  |