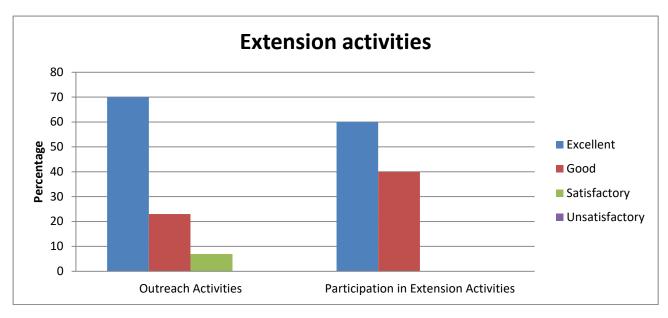

| Extension activities                                      |    |    |  |  |  |  |  |
|-----------------------------------------------------------|----|----|--|--|--|--|--|
| Outreach Activities Participation in Extension Activities |    |    |  |  |  |  |  |
| Excellent                                                 | 53 | 53 |  |  |  |  |  |
| Good                                                      | 42 | 42 |  |  |  |  |  |
| Satisfactory                                              | 5  | 5  |  |  |  |  |  |
| Unsatisfactory                                            | 0  | 0  |  |  |  |  |  |