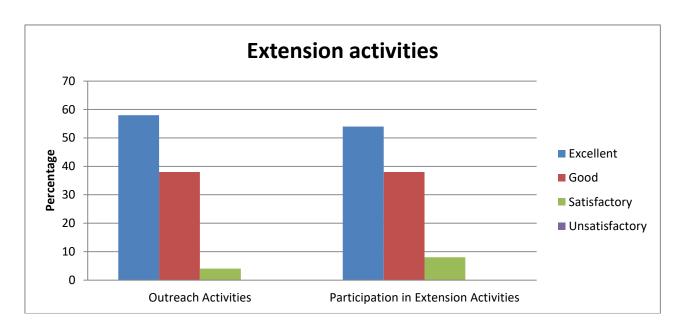

| Extension activities                                      |    |    |  |  |  |  |  |
|-----------------------------------------------------------|----|----|--|--|--|--|--|
| Outreach Activities Participation in Extension Activities |    |    |  |  |  |  |  |
| Excellent                                                 | 53 | 53 |  |  |  |  |  |
| Good                                                      | 42 | 42 |  |  |  |  |  |
| Satisfactory                                              | 5  | 5  |  |  |  |  |  |
| Unsatisfactory                                            | 0  | 0  |  |  |  |  |  |

|                | Extension Activities (Percentage)                         |    |  |  |  |  |  |
|----------------|-----------------------------------------------------------|----|--|--|--|--|--|
|                | Outreach Activities Participation in Extension Activities |    |  |  |  |  |  |
| Excellent      | 51                                                        | 44 |  |  |  |  |  |
| Good           | 44                                                        | 44 |  |  |  |  |  |
| Satisfactory   | 5                                                         | 11 |  |  |  |  |  |
| Unsatisfactory | 0                                                         | 0  |  |  |  |  |  |

| Extension activities (Percentage) |                     |                                       |  |  |  |  |  |
|-----------------------------------|---------------------|---------------------------------------|--|--|--|--|--|
|                                   | Outreach Activities | Participation in Extension Activities |  |  |  |  |  |
| Excellent                         | 52                  | 45                                    |  |  |  |  |  |
| Good                              | 42                  | 45                                    |  |  |  |  |  |
| Satisfactory                      | 6                   | 10                                    |  |  |  |  |  |
| Unsatisfactory                    | 0                   | 0                                     |  |  |  |  |  |

| Extension activities(Percentage)                          |    |    |  |  |  |  |
|-----------------------------------------------------------|----|----|--|--|--|--|
| Outreach Activities Participation in Extension Activities |    |    |  |  |  |  |
| Excellent                                                 | 56 | 64 |  |  |  |  |
| Good                                                      | 40 | 23 |  |  |  |  |
| Satisfactory                                              | 4  | 13 |  |  |  |  |
| Unsatisfactory                                            | 0  | 0  |  |  |  |  |

|                                                           | Extension activities(Percentage) |    |  |  |  |  |  |
|-----------------------------------------------------------|----------------------------------|----|--|--|--|--|--|
| Outreach Activities Participation in Extension Activities |                                  |    |  |  |  |  |  |
| Excellent                                                 | 53                               | 49 |  |  |  |  |  |
| Good                                                      | 44                               | 40 |  |  |  |  |  |
| Satisfactory                                              | 4                                | 11 |  |  |  |  |  |
| Unsatisfactory                                            | 0                                | 0  |  |  |  |  |  |

|                                                           | Extension activities(Percentage) |    |  |  |  |  |  |  |
|-----------------------------------------------------------|----------------------------------|----|--|--|--|--|--|--|
| Outreach Activities Participation in Extension Activities |                                  |    |  |  |  |  |  |  |
| Excellent                                                 | 60                               | 60 |  |  |  |  |  |  |
| Good                                                      | 36                               | 25 |  |  |  |  |  |  |
| Satisfactory                                              | 4                                | 15 |  |  |  |  |  |  |
| Unsatisfactory                                            | 0                                | 0  |  |  |  |  |  |  |