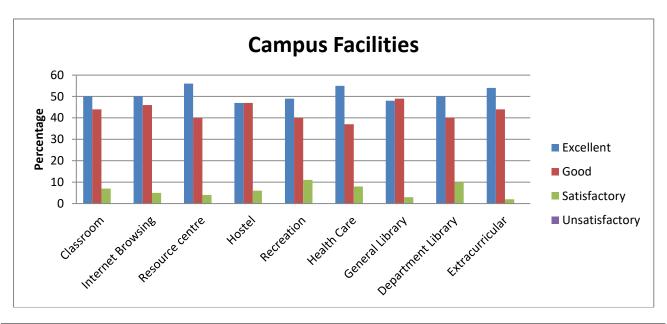

| Campus Facilities |          |          |          |       |           |       |         |           |               |  |
|-------------------|----------|----------|----------|-------|-----------|-------|---------|-----------|---------------|--|
|                   |          | Internet |          |       |           | Healt | Genera  |           |               |  |
|                   | Classroo | Browsin  | Resourc  | Hoste | Recreatio | h     | 1       | Departmen | Extracurricul |  |
|                   | m        | g        | e centre |       | n         | Care  | Library | t Library | ar            |  |
| Excellent         | 53       | 53       | 43       | 47    | 41        | 47    | 53      | 47        | 43            |  |
| Good              | 42       | 42       | 39       | 45    | 43        | 38    | 42      | 39        | 41            |  |
| Satisfactory      | 5        | 5        | 17       | 7     | 14        | 15    | 4       | 14        | 14            |  |
| Unsatisfactor     |          |          |          |       |           |       |         |           |               |  |
| У                 | 0        | 0        | 1        | 1     | 2         | 0     | 0       | 0         | 2             |  |