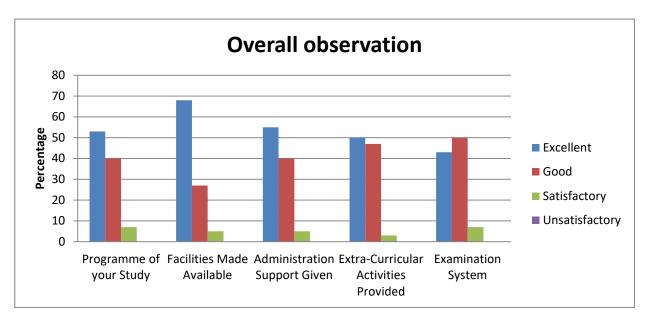

| Overall observation                                                                                                       |    |    |    |    |    |  |  |  |  |
|---------------------------------------------------------------------------------------------------------------------------|----|----|----|----|----|--|--|--|--|
| Programme of Facilities Made Administration Extra-Curricular Exa your Study Available Support Given Activities Provided S |    |    |    |    |    |  |  |  |  |
| Excellent                                                                                                                 | 45 | 49 | 50 | 49 | 44 |  |  |  |  |
| Good                                                                                                                      | 37 | 35 | 35 | 45 | 43 |  |  |  |  |
| Satisfactory                                                                                                              | 16 | 15 | 14 | 6  | 10 |  |  |  |  |
| Unsatisfactory                                                                                                            | 2  | 1  | 1  | 0  | 3  |  |  |  |  |