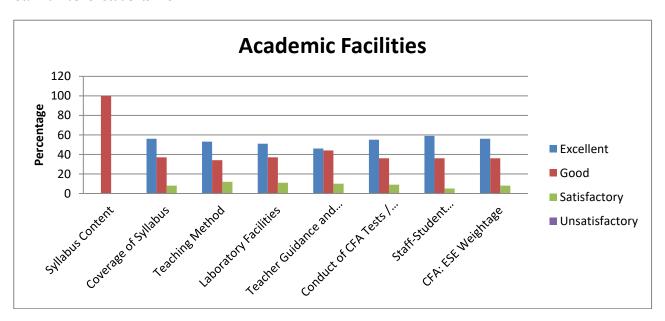

| Academic Facilities |          |          |          |            |             |         |              |           |  |  |
|---------------------|----------|----------|----------|------------|-------------|---------|--------------|-----------|--|--|
|                     |          |          |          |            | Teacher     | Conduct |              |           |  |  |
|                     |          | Coverage |          |            | Guidance    | of CFA  | Staff-       |           |  |  |
|                     | Syllabus | of       | Teaching | Laboratory | and         | Tests / | Student      | CFA: ESE  |  |  |
|                     | Content  | Syllabus | Method   | Facilities | Counselling | ESE     | Relationship | Weightage |  |  |
| Excellent           | 45       | 30       | 52       | 49         | 47          | 47      | 48           | 42        |  |  |
| Good                | 45       | 34       | 32       | 38         | 39          | 36      | 35           | 48        |  |  |
| Satisfactory        | 9        | 25       | 16       | 11         | 14          | 12      | 15           | 9         |  |  |
| Unsatisfactory      | 1        | 11       | 0        | 2          | 0           | 5       | 2            | 1         |  |  |