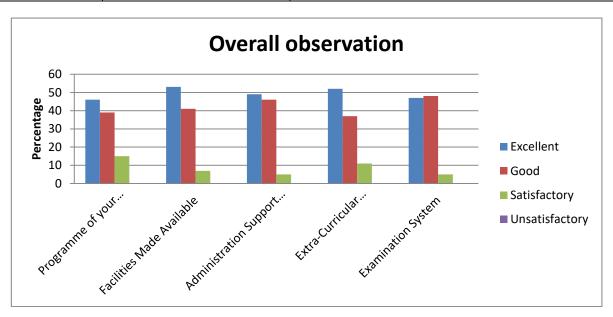

| Overall observation                                                                                                       |    |    |    |    |    |  |  |  |  |
|---------------------------------------------------------------------------------------------------------------------------|----|----|----|----|----|--|--|--|--|
| Programme of Facilities Made Administration Extra-Curricular Exa your Study Available Support Given Activities Provided S |    |    |    |    |    |  |  |  |  |
| Excellent                                                                                                                 | 45 | 49 | 50 | 49 | 44 |  |  |  |  |
| Good                                                                                                                      | 37 | 35 | 35 | 45 | 43 |  |  |  |  |
| Satisfactory                                                                                                              | 16 | 15 | 14 | 6  | 10 |  |  |  |  |
| Unsatisfactory                                                                                                            | 2  | 1  | 1  | 0  | 3  |  |  |  |  |