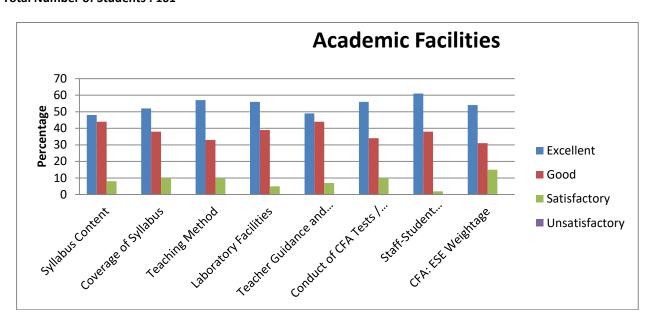

| Academic Facilities |          |          |          |            |             |         |              |           |  |  |
|---------------------|----------|----------|----------|------------|-------------|---------|--------------|-----------|--|--|
|                     |          |          |          |            | Teacher     | Conduct |              |           |  |  |
|                     |          | Coverage |          |            | Guidance    | of CFA  | Staff-       |           |  |  |
|                     | Syllabus | of       | Teaching | Laboratory | and         | Tests / | Student      | CFA: ESE  |  |  |
|                     | Content  | Syllabus | Method   | Facilities | Counselling | ESE     | Relationship | Weightage |  |  |
| Excellent           | 45       | 30       | 52       | 49         | 47          | 47      | 48           | 42        |  |  |
| Good                | 45       | 34       | 32       | 38         | 39          | 36      | 35           | 48        |  |  |
| Satisfactory        | 9        | 25       | 16       | 11         | 14          | 12      | 15           | 9         |  |  |
| Unsatisfactory      | 1        | 11       | 0        | 2          | 0           | 5       | 2            | 1         |  |  |

1.4.1 Students Feedback Form (Education – year wise from (2017-2018)) Total Number of Students : 161

|                | Academic Facilities(Percentage) |          |          |            |             |            |              |           |  |  |  |
|----------------|---------------------------------|----------|----------|------------|-------------|------------|--------------|-----------|--|--|--|
|                |                                 |          |          |            | Teacher     |            |              |           |  |  |  |
|                |                                 | Coverage |          |            | Guidance    | Conduct of | Staff-       |           |  |  |  |
|                | Syllabus                        | of       | Teaching | Laboratory | and         | CFA Tests  | Student      | CFA: ESE  |  |  |  |
|                | Content                         | Syllabus | Method   | Facilities | Counselling | / ESE      | Relationship | Weightage |  |  |  |
| Excellent      | 42                              | 58       | 55       | 52         | 47          | 57         | 58           | 56        |  |  |  |
| Good           | 54                              | 35       | 33       | 37         | 43          | 35         | 36           | 36        |  |  |  |
| Satisfactory   | 4                               | 7        | 12       | 11         | 10          | 9          | 6            | 8         |  |  |  |
| Unsatisfactory | 0                               | 0        | 0        | 0          | 0           | 0          | 0            | 0         |  |  |  |