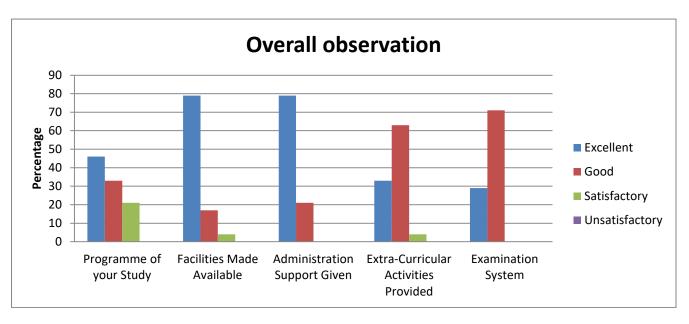

| Overall observation                                                                                                       |    |    |    |    |    |  |  |  |  |
|---------------------------------------------------------------------------------------------------------------------------|----|----|----|----|----|--|--|--|--|
| Programme of Facilities Made Administration Extra-Curricular Exa your Study Available Support Given Activities Provided S |    |    |    |    |    |  |  |  |  |
| Excellent                                                                                                                 | 45 | 49 | 50 | 49 | 44 |  |  |  |  |
| Good                                                                                                                      | 37 | 35 | 35 | 45 | 43 |  |  |  |  |
| Satisfactory                                                                                                              | 16 | 15 | 14 | 6  | 10 |  |  |  |  |
| Unsatisfactory                                                                                                            | 2  | 1  | 1  | 0  | 3  |  |  |  |  |

| Overall Observation (Percentage) |                         |                              |                                 |                                         |                       |  |  |  |  |
|----------------------------------|-------------------------|------------------------------|---------------------------------|-----------------------------------------|-----------------------|--|--|--|--|
|                                  | Programme of your Study | Facilities Made<br>Available | Administration<br>Support Given | Extra-Curricular<br>Activities Provided | Examination<br>System |  |  |  |  |
| Excellent                        | 46                      | 60                           | 46                              | 43                                      | 37                    |  |  |  |  |
| Good                             | 38                      | 35                           | 49                              | 54                                      | 57                    |  |  |  |  |
| Satisfactory                     | 16                      | 5                            | 5                               | 3                                       | 6                     |  |  |  |  |
| Unsatisfactory                   | 0                       | 0                            | 0                               | 0                                       | 0                     |  |  |  |  |

|                | Overall observation (Percentage) |                 |                |                     |             |  |  |  |  |  |  |
|----------------|----------------------------------|-----------------|----------------|---------------------|-------------|--|--|--|--|--|--|
|                | Programme of                     | Facilities Made | Administration | Extra-Curricular    | Examination |  |  |  |  |  |  |
|                | your Study                       | Available       | Support Given  | Activities Provided | System      |  |  |  |  |  |  |
| Excellent      | 48                               | 60              | 46             | 42                  | 36          |  |  |  |  |  |  |
| Good           | 37                               | 36              | 49             | 54                  | 58          |  |  |  |  |  |  |
| Satisfactory   | 15                               | 4               | 4              | 4                   | 6           |  |  |  |  |  |  |
| Unsatisfactory | 0                                | 0               | 0              | 0                   | 0           |  |  |  |  |  |  |

|                | Overall observation(Percentage) |                 |               |                     |        |  |  |  |  |  |  |
|----------------|---------------------------------|-----------------|---------------|---------------------|--------|--|--|--|--|--|--|
|                | Programme of                    | Facilities Made | Examination   |                     |        |  |  |  |  |  |  |
|                | your Study                      | Available       | Support Given | Activities Provided | System |  |  |  |  |  |  |
| Excellent      | 56                              | 39              | 40            | 40                  | 51     |  |  |  |  |  |  |
| Good           | 40                              | 43              | 43            | 47                  | 39     |  |  |  |  |  |  |
| Satisfactory   | 4                               | 19              | 17            | 13                  | 10     |  |  |  |  |  |  |
| Unsatisfactory | 0                               | 0               | 0             | 0                   | 0      |  |  |  |  |  |  |

|                | Overall observation(Percentage) |                              |                                 |                                         |                       |  |  |  |  |  |  |
|----------------|---------------------------------|------------------------------|---------------------------------|-----------------------------------------|-----------------------|--|--|--|--|--|--|
|                | Programme of your Study         | Facilities Made<br>Available | Administration<br>Support Given | Extra-Curricular<br>Activities Provided | Examination<br>System |  |  |  |  |  |  |
| Excellent      | 50                              | 64                           | 61                              | 46                                      | 39                    |  |  |  |  |  |  |
| Good           | 40                              | 31                           | 34                              | 51                                      | 56                    |  |  |  |  |  |  |
| Satisfactory   | 10                              | 5                            | 5                               | 3                                       | 5                     |  |  |  |  |  |  |
| Unsatisfactory | 0                               | 0                            | 0                               | 0                                       | 0                     |  |  |  |  |  |  |

|                                                                                                                               | Overall observation(Percentage) |    |    |    |    |  |  |  |  |  |
|-------------------------------------------------------------------------------------------------------------------------------|---------------------------------|----|----|----|----|--|--|--|--|--|
| Programme of Facilities Made Administration Extra-Curricular Exami your Study Available Support Given Activities Provided Sys |                                 |    |    |    |    |  |  |  |  |  |
| Excellent                                                                                                                     | 56                              | 52 | 59 | 48 | 48 |  |  |  |  |  |
| Good                                                                                                                          | 40                              | 40 | 29 | 44 | 40 |  |  |  |  |  |
| Satisfactory                                                                                                                  | 4                               | 8  | 12 | 8  | 12 |  |  |  |  |  |
| Unsatisfactory                                                                                                                | 0                               | 0  | 0  | 0  | 0  |  |  |  |  |  |