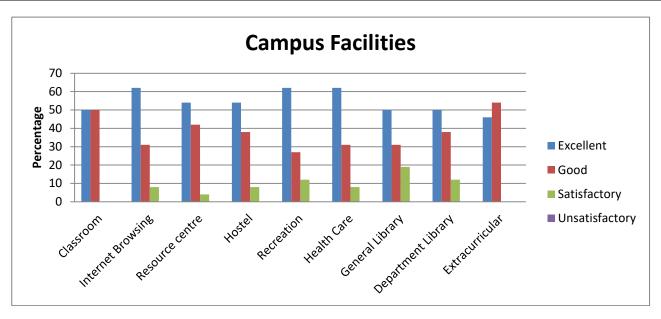

| Campus Facilities |          |          |          |       |           |       |         |           |               |  |
|-------------------|----------|----------|----------|-------|-----------|-------|---------|-----------|---------------|--|
|                   |          | Internet |          |       |           | Healt | Genera  |           |               |  |
|                   | Classroo | Browsin  | Resourc  | Hoste | Recreatio | h     | 1       | Departmen | Extracurricul |  |
|                   | m        | g        | e centre |       | n         | Care  | Library | t Library | ar            |  |
| Excellent         | 53       | 53       | 43       | 47    | 41        | 47    | 53      | 47        | 43            |  |
| Good              | 42       | 42       | 39       | 45    | 43        | 38    | 42      | 39        | 41            |  |
| Satisfactory      | 5        | 5        | 17       | 7     | 14        | 15    | 4       | 14        | 14            |  |
| Unsatisfactor     |          |          |          |       |           |       |         |           |               |  |
| У                 | 0        | 0        | 1        | 1     | 2         | 0     | 0       | 0         | 2             |  |

|               | Campus Facilities (Percentage) |          |          |       |           |       |         |           |                |  |  |
|---------------|--------------------------------|----------|----------|-------|-----------|-------|---------|-----------|----------------|--|--|
|               |                                | Internet |          |       |           | Healt | Genera  |           |                |  |  |
|               | Classroo                       | Browsin  | Resourc  | Hoste | Recreatio | h     | 1       | Departmen | Extracurricula |  |  |
|               | m                              | g        | e centre | I     | n         | Care  | Library | t Library | r              |  |  |
| Excellent     | 44                             | 48       | 52       | 43    | 46        | 56    | 49      | 56        | 54             |  |  |
| Good          | 49                             | 44       | 43       | 48    | 46        | 40    | 48      | 32        | 44             |  |  |
| Satisfactory  | 6                              | 8        | 5        | 10    | 8         | 5     | 3       | 13        | 2              |  |  |
| Unsatisfactor |                                |          |          |       |           |       |         |           |                |  |  |
| У             | 0                              | 0        | 0        | 0     | 0         | 0     | 0       | 0         | 0              |  |  |

|               | Campus Facilities (Percentage) |          |          |       |           |       |         |           |               |  |  |
|---------------|--------------------------------|----------|----------|-------|-----------|-------|---------|-----------|---------------|--|--|
|               |                                | Internet |          |       |           | Healt | Genera  |           |               |  |  |
|               | Classroo                       | Browsin  | Resourc  | Hoste | Recreatio | h     | 1       | Departmen | Extracurricul |  |  |
|               | m                              | g        | e centre | - 1   | n         | Care  | Library | t Library | ar            |  |  |
| Excellent     | 46                             | 49       | 52       | 46    | 49        | 58    | 52      | 58        | 55            |  |  |
| Good          | 48                             | 43       | 43       | 45    | 43        | 37    | 45      | 30        | 43            |  |  |
| Satisfactory  | 6                              | 7        | 4        | 9     | 7         | 4     | 3       | 12        | 1             |  |  |
| Unsatisfactor |                                |          |          |       |           |       |         |           |               |  |  |
| У             | 0                              | 0        | 0        | 0     | 0         | 0     | 0       | 0         | 0             |  |  |

|               | Campus Facilities(Percentage) |          |          |       |           |       |         |           |               |  |  |
|---------------|-------------------------------|----------|----------|-------|-----------|-------|---------|-----------|---------------|--|--|
|               |                               | Internet |          |       |           | Healt | Genera  |           |               |  |  |
|               | Classroo                      | Browsin  | Resourc  | Hoste | Recreatio | h     | 1       | Departmen | Extracurricul |  |  |
|               | m                             | g        | e centre | I     | n         | Care  | Library | t Library | ar            |  |  |
| Excellent     | 51                            | 51       | 51       | 56    | 49        | 43    | 43      | 43        | 30            |  |  |
| Good          | 44                            | 49       | 40       | 39    | 43        | 57    | 49      | 44        | 57            |  |  |
| Satisfactory  | 4                             | 0        | 9        | 6     | 9         | 0     | 9       | 13        | 13            |  |  |
| Unsatisfactor |                               |          |          |       |           |       |         |           |               |  |  |
| У             | 0                             | 0        | 0        | 0     | 0         | 0     | 0       | 0         | 0             |  |  |

|               | Campus Facilities(Percentage) |          |          |       |           |       |         |           |               |  |  |
|---------------|-------------------------------|----------|----------|-------|-----------|-------|---------|-----------|---------------|--|--|
|               |                               | Internet |          |       |           | Healt | Genera  |           |               |  |  |
|               | Classroo                      | Browsin  | Resourc  | Hoste | Recreatio | h     | 1       | Departmen | Extracurricul |  |  |
|               | m                             | g        | e centre | 1     | n         | Care  | Library | t Library | ar            |  |  |
| Excellent     | 53                            | 54       | 61       | 46    | 49        | 58    | 49      | 48        | 53            |  |  |
| Good          | 44                            | 44       | 35       | 49    | 39        | 33    | 48      | 41        | 46            |  |  |
| Satisfactory  | 4                             | 3        | 4        | 5     | 13        | 10    | 4       | 11        | 1             |  |  |
| Unsatisfactor |                               |          |          |       |           |       |         |           |               |  |  |
| у             | 0                             | 0        | 0        | 0     | 0         | 0     | 0       | 0         | 0             |  |  |