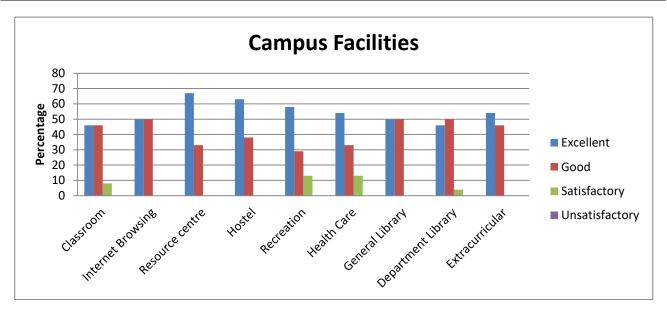

|               | Campus Facilities (Percentage) |          |          |       |           |       |         |           |                |  |  |
|---------------|--------------------------------|----------|----------|-------|-----------|-------|---------|-----------|----------------|--|--|
|               |                                | Internet |          |       |           | Healt | Genera  |           |                |  |  |
|               | Classroo                       | Browsin  | Resourc  | Hoste | Recreatio | h     | 1       | Departmen | Extracurricula |  |  |
|               | m                              | g        | e centre | I     | n         | Care  | Library | t Library | r              |  |  |
| Excellent     | 44                             | 48       | 52       | 43    | 46        | 56    | 49      | 56        | 54             |  |  |
| Good          | 49                             | 44       | 43       | 48    | 46        | 40    | 48      | 32        | 44             |  |  |
| Satisfactory  | 6                              | 8        | 5        | 10    | 8         | 5     | 3       | 13        | 2              |  |  |
| Unsatisfactor |                                |          |          |       |           |       |         |           |                |  |  |
| У             | 0                              | 0        | 0        | 0     | 0         | 0     | 0       | 0         | 0              |  |  |