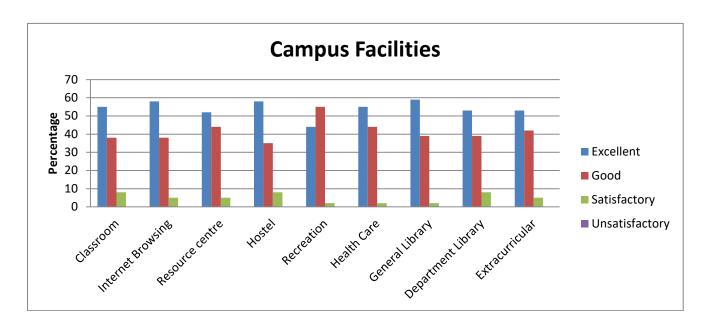

| Campus Facilities |          |          |          |       |           |       |         |           |               |  |
|-------------------|----------|----------|----------|-------|-----------|-------|---------|-----------|---------------|--|
|                   |          | Internet |          |       |           | Healt | Genera  |           |               |  |
|                   | Classroo | Browsin  | Resourc  | Hoste | Recreatio | h     | 1       | Departmen | Extracurricul |  |
|                   | m        | g        | e centre |       | n         | Care  | Library | t Library | ar            |  |
| Excellent         | 53       | 53       | 43       | 47    | 41        | 47    | 53      | 47        | 43            |  |
| Good              | 42       | 42       | 39       | 45    | 43        | 38    | 42      | 39        | 41            |  |
| Satisfactory      | 5        | 5        | 17       | 7     | 14        | 15    | 4       | 14        | 14            |  |
| Unsatisfactor     |          |          |          |       |           |       |         |           |               |  |
| У                 | 0        | 0        | 1        | 1     | 2         | 0     | 0       | 0         | 2             |  |

|               | Campus Facilities (Percentage) |          |          |       |           |       |         |           |                |  |  |
|---------------|--------------------------------|----------|----------|-------|-----------|-------|---------|-----------|----------------|--|--|
|               |                                | Internet |          |       |           | Healt | Genera  |           |                |  |  |
|               | Classroo                       | Browsin  | Resourc  | Hoste | Recreatio | h     | 1       | Departmen | Extracurricula |  |  |
|               | m                              | g        | e centre | I     | n         | Care  | Library | t Library | r              |  |  |
| Excellent     | 44                             | 48       | 52       | 43    | 46        | 56    | 49      | 56        | 54             |  |  |
| Good          | 49                             | 44       | 43       | 48    | 46        | 40    | 48      | 32        | 44             |  |  |
| Satisfactory  | 6                              | 8        | 5        | 10    | 8         | 5     | 3       | 13        | 2              |  |  |
| Unsatisfactor |                                |          |          |       |           |       |         |           |                |  |  |
| У             | 0                              | 0        | 0        | 0     | 0         | 0     | 0       | 0         | 0              |  |  |