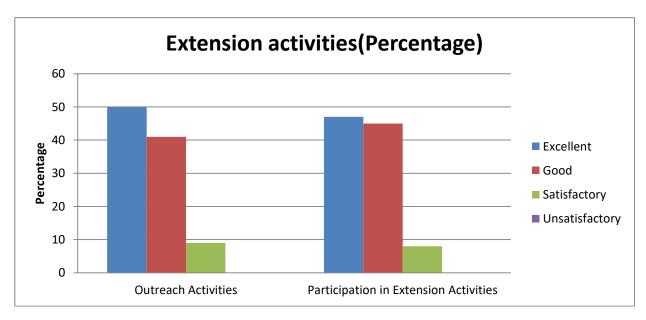

| Extension activities                                      |    |    |  |  |  |  |  |
|-----------------------------------------------------------|----|----|--|--|--|--|--|
| Outreach Activities Participation in Extension Activities |    |    |  |  |  |  |  |
| Excellent                                                 | 53 | 53 |  |  |  |  |  |
| Good                                                      | 42 | 42 |  |  |  |  |  |
| Satisfactory                                              | 5  | 5  |  |  |  |  |  |
| Unsatisfactory                                            | 0  | 0  |  |  |  |  |  |