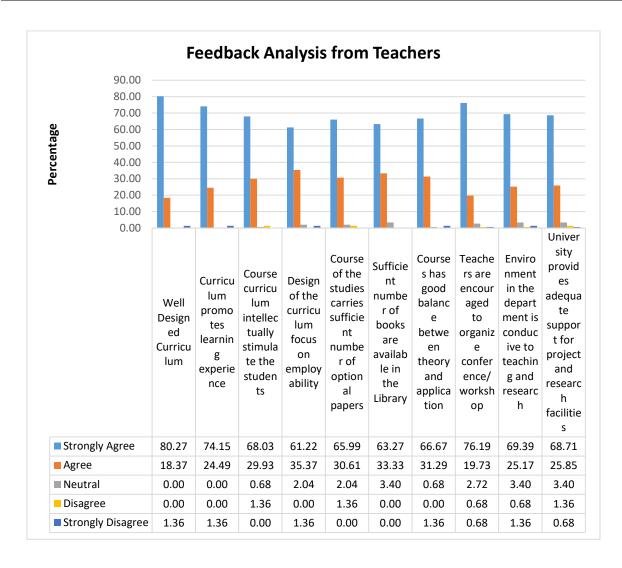

| 29    | 4    | 1    | 1    |
|--------------------------------------------------------------------------------|-------|-------|-------|------|------|------|
| (Q. No. 8)                                                                     | %     | 76.19 | 19.73 | 2.72 | 0.68 | 0.68 |
| Environment in the department is conducive to teaching and research (Q. No. 9) | COUNT | 102   | 37    | 5    | 1    | 2    |
|                                                                                | %     | 69.39 | 25.17 | 3.40 | 0.68 | 1.36 |
| University provides adequate support for project and research facilities       | COUNT | 101   | 38    | 5    | 2    | 1    |
| (Q. No. 10)                                                                    | %     | 68.71 | 25.85 | 3.40 | 1.36 | 0.68 |























### 3. FEEDBACK FROM EMPLOYERS

Employers are one of the important stakeholders in the student development. The institution takes the inputs from employers' feedback, while designing of new Curriculum and also during updating of Curriculum in Board of Studies. The inputs from employers are taken very seriously. Employers' feedback is analysed by IQAC cell and action taken report is circulated to respective heads of departments.

A) Number of feedback received = 29 Analysis of feedback received from Employers (year wise from 2017-2018)

| Year                                                                |       |                   |       | 2017    | -2018    |                      |
|---------------------------------------------------------------------|-------|-----