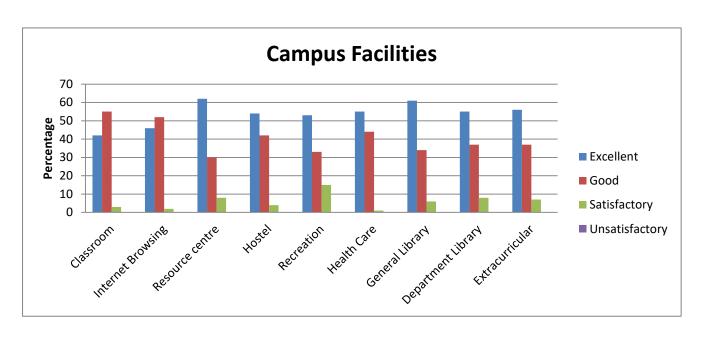

| Campus Facilities |          |          |          |       |           |       |         |           |               |  |
|-------------------|----------|----------|----------|-------|-----------|-------|---------|-----------|---------------|--|
|                   |          | Internet |          |       |           | Healt | Genera  |           |               |  |
|                   | Classroo | Browsin  | Resourc  | Hoste | Recreatio | h     | 1       | Departmen | Extracurricul |  |
|                   | m        | g        | e centre |       | n         | Care  | Library | t Library | ar            |  |
| Excellent         | 53       | 53       | 43       | 47    | 41        | 47    | 53      | 47        | 43            |  |
| Good              | 42       | 42       | 39       | 45    | 43        | 38    | 42      | 39        | 41            |  |
| Satisfactory      | 5        | 5        | 17       | 7     | 14        | 15    | 4       | 14        | 14            |  |
| Unsatisfactor     |          |          |          |       |           |       |         |           |               |  |
| У                 | 0        | 0        | 1        | 1     | 2         | 0     | 0       | 0         | 2             |  |

|               | Campus Facilities (Percentage) |          |          |       |           |       |         |           |                |  |  |
|---------------|--------------------------------|----------|----------|-------|-----------|-------|---------|-----------|----------------|--|--|
|               |                                | Internet |          |       |           | Healt | Genera  |           |                |  |  |
|               | Classroo                       | Browsin  | Resourc  | Hoste | Recreatio | h     | 1       | Departmen | Extracurricula |  |  |
|               | m                              | g        | e centre | I     | n         | Care  | Library | t Library | r              |  |  |
| Excellent     | 44                             | 48       | 52       | 43    | 46        | 56    | 49      | 56        | 54             |  |  |
| Good          | 49                             | 44       | 43       | 48    | 46        | 40    | 48      | 32        | 44             |  |  |
| Satisfactory  | 6                              | 8        | 5        | 10    | 8         | 5     | 3       | 13        | 2              |  |  |
| Unsatisfactor |                                |          |          |       |           |       |         |           |                |  |  |
| У             | 0                              | 0        | 0        | 0     | 0         | 0     | 0       | 0         | 0              |  |  |

|               | Campus Facilities (Percentage) |          |          |       |           |       |         |           |               |  |  |
|---------------|--------------------------------|----------|----------|-------|-----------|-------|---------|-----------|---------------|--|--|
|               |                                | Internet |          |       |           | Healt | Genera  |           |               |  |  |
|               | Classroo                       | Browsin  | Resourc  | Hoste | Recreatio | h     | 1       | Departmen | Extracurricul |  |  |
|               | m                              | g        | e centre | - 1   | n         | Care  | Library | t Library | ar            |  |  |
| Excellent     | 46                             | 49       | 52       | 46    | 49        | 58    | 52      | 58        | 55            |  |  |
| Good          | 48                             | 43       | 43       | 45    | 43        | 37    | 45      | 30        | 43            |  |  |
| Satisfactory  | 6                              | 7        | 4        | 9     | 7         | 4     | 3       | 12        | 1             |  |  |
| Unsatisfactor |                                |          |          |       |           |       |         |           |               |  |  |
| У             | 0                              | 0        | 0        | 0     | 0         | 0     | 0       | 0         | 0             |  |  |

|               | Campus Facilities(Percentage) |          |          |       |           |       |         |           |               |  |  |
|---------------|-------------------------------|----------|----------|-------|-----------|-------|---------|-----------|---------------|--|--|
|               |                               | Internet |          |       |           | Healt | Genera  |           |               |  |  |
|               | Classroo                      | Browsin  | Resourc  | Hoste | Recreatio | h     | 1       | Departmen | Extracurricul |  |  |
|               | m                             | g        | e centre | I     | n         | Care  | Library | t Library | ar            |  |  |
| Excellent     | 51                            | 51       | 51       | 56    | 49        | 43    | 43      | 43        | 30            |  |  |
| Good          | 44                            | 49       | 40       | 39    | 43        | 57    | 49      | 44        | 57            |  |  |
| Satisfactory  | 4                             | 0        | 9        | 6     | 9         | 0     | 9       | 13        | 13            |  |  |
| Unsatisfactor |                               |          |          |       |           |       |         |           |               |  |  |
| У             | 0                             | 0        | 0        | 0     | 0         | 0     | 0       | 0         | 0             |  |  |

|               | Campus Facilities(Percentage) |          |          |       |           |       |         |           |               |  |  |
|---------------|-------------------------------|----------|----------|-------|-----------|-------|---------|-----------|---------------|--|--|
|               |                               | Internet |          |       |           | Healt | Genera  |           |               |  |  |
|               | Classroo                      | Browsin  | Resourc  | Hoste | Recreatio | h     | 1       | Departmen | Extracurricul |  |  |
|               | m                             | g        | e centre | 1     | n         | Care  | Library | t Library | ar            |  |  |
| Excellent     | 53                            | 54       | 61       | 46    | 49        | 58    | 49      | 48        | 53            |  |  |
| Good          | 44                            | 44       | 35       | 49    | 39        | 33    | 48      | 41        | 46            |  |  |
| Satisfactory  | 4                             | 3        | 4        | 5     | 13        | 10    | 4       | 11        | 1             |  |  |
| Unsatisfactor |                               |          |          |       |           |       |         |           |               |  |  |
| у             | 0                             | 0        | 0        | 0     | 0         | 0     | 0       | 0         | 0             |  |  |

|               | Campus Facilities(Percentage) |          |          |       |           |       |         |           |               |  |  |
|---------------|-------------------------------|----------|----------|-------|-----------|-------|---------|-----------|---------------|--|--|
|               |                               | Internet |          |       |           | Healt | Genera  |           |               |  |  |
|               | Classroo                      | Browsin  | Resourc  | Hoste | Recreatio | h     | 1       | Departmen | Extracurricul |  |  |
|               | m                             | g        | e centre | 1     | n         | Care  | Library | t Library | ar            |  |  |
| Excellent     | 45                            | 56       | 56       | 44    | 44        | 56    | 56      | 56        | 67            |  |  |
| Good          | 47                            | 40       | 36       | 44    | 40        | 40    | 44      | 36        | 33            |  |  |
| Satisfactory  | 8                             | 4        | 8        | 12    | 16        | 4     | 0       | 8         | 0             |  |  |
| Unsatisfactor |                               |          |          |       |           |       |         |           |               |  |  |
| У             | 0                             | 0        | 0        | 0     | 0         | 0     | 0       | 0         | 0             |  |  |

|               | Campus Facilities(Percentage) |          |          |       |           |       |         |           |               |  |  |
|---------------|-------------------------------|----------|----------|-------|-----------|-------|---------|-----------|---------------|--|--|
|               |                               | Internet |          |       |           | Healt | Genera  |           |               |  |  |
|               | Classroo                      | Browsin  | Resourc  | Hoste | Recreatio | h     | I       | Departmen | Extracurricul |  |  |
|               | m                             | g        | e centre | I     | n         | Care  | Library | t Library | ar            |  |  |
| Excellent     | 49                            | 54       | 47       | 49    | 56        | 54    | 55      | 56        | 55            |  |  |
| Good          | 44                            | 39       | 47       | 43    | 38        | 41    | 36      | 39        | 40            |  |  |
| Satisfactory  | 7                             | 6        | 6        | 8     | 6         | 6     | 9       | 6         | 6             |  |  |
| Unsatisfactor |                               |          |          |       |           |       |         |           |               |  |  |
| У             | 0                             | 0        | 0        | 0     | 0         | 0     | 0       | 0         | 0             |  |  |

|            | Campus Facilities(Percentage) |          |          |     |        |        |         |            |            |  |  |
|------------|-------------------------------|----------|----------|-----|--------|--------|---------|------------|------------|--|--|
|            | Classro                       | Internet | Resource | Hos | Recrea | Health | General | Department | Extracurri |  |  |
|            | om                            | Browsing | centre   | tel | tion   | Care   | Library | Library    | cular      |  |  |
| Excellent  | 48                            | 44       | 48       | 43  | 46     | 54     | 54      | 57         | 54         |  |  |
| Good       | 44                            | 48       | 48       | 48  | 48     | 43     | 44      | 31         | 43         |  |  |
| Satisfacto |                               |          |          |     |        |        |         |            |            |  |  |
| ry         | 8                             | 8        | 5        | 10  | 7      | 3      | 2       | 11         | 3          |  |  |
| Unsatisfa  |                               |          |          |     |        |        |         |            |            |  |  |
| ctory      | 0                             | 0        | 0        | 0   | 0      | 0      | 0       | 0          | 0          |  |  |

|            | Campus Facilities(Percentage) |          |          |     |          |        |         |            |            |  |  |
|------------|-------------------------------|----------|----------|-----|----------|--------|---------|------------|------------|--|--|
|            |                               |          |          | Но  |          |        |         |            |            |  |  |
|            | Classro                       | Internet | Resource | ste | Recreati | Health | General | Department | Extracurri |  |  |
|            | om                            | Browsing | centre   | - 1 | on       | Care   | Library | Library    | cular      |  |  |
| Excellent  | 50                            | 51       | 57       | 47  | 50       | 57     | 48      | 50         | 55         |  |  |
| Good       | 43                            | 45       | 39       | 48  | 39       | 34     | 49      | 40         | 43         |  |  |
| Satisfacto |                               |          |          |     |          |        |         |            |            |  |  |
| ry         | 6                             | 4        | 4        | 5   | 11       | 9      | 3       | 10         | 2          |  |  |
| Unsatisfa  |                               |          |          |     |          |        |         |            |            |  |  |
| ctory      | 0                             | 0        | 0        | 0   | 0        | 0      | 0       | 0          | 0          |  |  |

|               | Campus Facilities(Percentage) |          |          |       |           |       |         |           |               |  |  |
|---------------|-------------------------------|----------|----------|-------|-----------|-------|---------|-----------|---------------|--|--|
|               |                               | Internet |          |       |           | Healt | Genera  |           |               |  |  |
|               | Classroo                      | Browsin  | Resourc  | Hoste | Recreatio | h     | I       | Departmen | Extracurricul |  |  |
|               | m                             | g        | e centre | I     | n         | Care  | Library | t Library | ar            |  |  |
| Excellent     | 57                            | 60       | 60       | 57    | 47        | 37    | 50      | 30        | 50            |  |  |
| Good          | 37                            | 33       | 27       | 27    | 53        | 57    | 50      | 60        | 43            |  |  |
| Satisfactory  | 7                             | 7        | 13       | 17    | 0         | 7     | 0       | 10        | 7             |  |  |
| Unsatisfactor |                               |          |          |       |           |       |         |           |               |  |  |
| У             | 0                             | 0        | 0        | 0     | 0         | 0     | 0       | 0         | 0             |  |  |

| Campus Facilities(Percentage) |         |          |          |     |        |        |         |            |            |
|-------------------------------|---------|----------|----------|-----|--------|--------|---------|------------|------------|
|                               | Classro | Internet | Resource | Hos | Recrea | Health | General | Department | Extracurri |
|                               | om      | Browsing | centre   | tel | tion   | Care   | Library | Library    | cular      |
| Excellent                     | 52      | 48       | 50       | 50  | 54     | 54     | 52      | 61         | 59         |
| Good                          | 41      | 43       | 46       | 43  | 39     | 44     | 43      | 30         | 39         |
| Satisfacto                    |         |          |          |     |        |        |         |            |            |
| ry                            | 7       | 9        | 4        | 7   | 7      | 2      | 6       | 9          | 2          |
| Unsatisfa                     |         | _        |          |     |        |        |         |            |            |
| ctory                         | 0       | 0        | 0        | 0   | 0      | 0      | 0       | 0          | 0          |

| Campus Facilities(Percentage) |          |          |          |       |           |       |         |           |               |
|-------------------------------|----------|----------|----------|-------|-----------|-------|---------|-----------|---------------|
|                               |          | Internet |          |       |           | Healt | Genera  |           |               |
|                               | Classroo | Browsin  | Resourc  | Hoste | Recreatio | h     | 1       | Departmen | Extracurricul |
|                               | m        | g        | e centre | - 1   | n         | Care  | Library | t Library | ar            |
| Excellent                     | 52       | 48       | 52       | 35    | 43        | 52    | 43      | 39        | 52            |
| Good                          | 43       | 48       | 43       | 61    | 43        | 35    | 52      | 48        | 43            |
| Satisfactory                  | 4        | 4        | 4        | 4     | 13        | 13    | 4       | 13        | 4             |
| Unsatisfactor                 |          |          |          |       |           |       |         |           |               |
| У                             | 0        | 0        | 0        | 0     | 0         | 0     | 0       | 0         | 0             |

|               | Campus Facilities(Percentage) |          |          |       |           |       |         |           |               |  |  |
|---------------|-------------------------------|----------|----------|-------|-----------|-------|---------|-----------|---------------|--|--|
|               |                               | Internet |          |       |           | Healt | Genera  |           |               |  |  |
|               | Classroo                      | Browsin  | Resourc  | Hoste | Recreatio | h     | I       | Departmen | Extracurricul |  |  |
|               | m                             | g        | e centre | I     | n         | Care  | Library | t Library | ar            |  |  |
| Excellent     | 50                            | 51       | 57       | 48    | 50        | 56    | 47      | 48        | 54            |  |  |
| Good          | 43                            | 44       | 39       | 46    | 40        | 36    | 50      | 41        | 44            |  |  |
| Satisfactory  | 6                             | 5        | 5        | 6     | 11        | 9     | 4       | 11        | 2             |  |  |
| Unsatisfactor |                               |          |          |       |           |       |         |           |               |  |  |
| У             | 0                             | 0        | 0        | 0     | 0         | 0     | 0       | 0         | 0             |  |  |

|               | Campus Facilities(Percentage) |          |          |       |           |       |         |           |               |  |  |
|---------------|-------------------------------|----------|----------|-------|-----------|-------|---------|-----------|---------------|--|--|
|               |                               | Internet |          |       |           | Healt | Genera  |           |               |  |  |
|               | Classroo                      | Browsin  | Resourc  | Hoste | Recreatio | h     | 1       | Departmen | Extracurricul |  |  |
|               | m                             | g        | e centre | I     | n         | Care  | Library | t Library | ar            |  |  |
| Excellent     | 44                            | 52       | 57       | 54    | 51        | 54    | 61      | 58        | 57            |  |  |
| Good          | 52                            | 44       | 37       | 39    | 41        | 43    | 35      | 35        | 37            |  |  |
| Satisfactory  | 4                             | 4        | 6        | 6     | 9         | 3     | 4       | 6         | 6             |  |  |
| Unsatisfactor |                               |          |          |       |           |       |         |           |               |  |  |
| У             | 0                             | 0        | 0        | 0     | 0         | 0     | 0       | 0         | 0             |  |  |