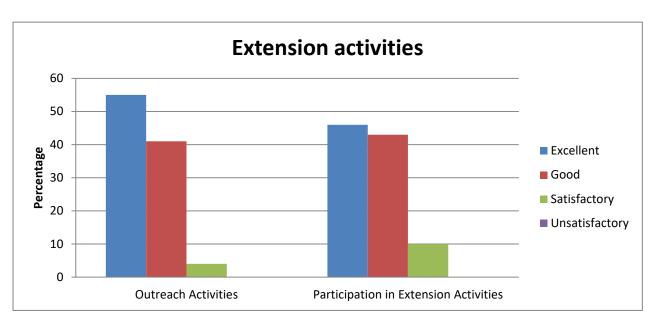

| Extension activities                                      |    |    |  |  |  |  |  |
|-----------------------------------------------------------|----|----|--|--|--|--|--|
| Outreach Activities Participation in Extension Activities |    |    |  |  |  |  |  |
| Excellent                                                 | 53 | 53 |  |  |  |  |  |
| Good                                                      | 42 | 42 |  |  |  |  |  |
| Satisfactory                                              | 5  | 5  |  |  |  |  |  |
| Unsatisfactory                                            | 0  | 0  |  |  |  |  |  |

|                | Extension Activities (Percentage)                         |    |  |  |  |  |  |
|----------------|-----------------------------------------------------------|----|--|--|--|--|--|
|                | Outreach Activities Participation in Extension Activities |    |  |  |  |  |  |
| Excellent      | 51                                                        | 44 |  |  |  |  |  |
| Good           | 44                                                        | 44 |  |  |  |  |  |
| Satisfactory   | 5                                                         | 11 |  |  |  |  |  |
| Unsatisfactory | 0                                                         | 0  |  |  |  |  |  |