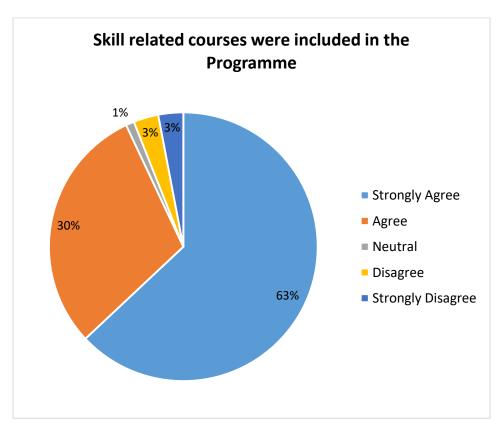

|
| Learning experience in the terms of teaching and learning was good (Q.   | COUNT | 57                | 21    | 1       | 0             | 0                    |
| No. 8)                                                                   | %     | 72                | 27    | 1       | 0             | 0                    |
| Courses create interest to pursue                                        | COUNT | 51                | 23    | 3       | 2             | 0                    |

| research(Q. No. 9)                      | %     | 64 | 29 | 4 | 3 | 0 |
|-----------------------------------------|-------|----|----|---|---|---|
| Courses were related to the current Job | COUNT | 49 | 23 | 5 | 2 | 0 |
| (Q. No. 10)                             | %     | 62 | 29 | 6 | 3 | 0 |























# ACTION TAKEN REPORT ON FEEDBACK (2017-18) STUDENTS

| OBSERVATIONS                                                                                                                                                                           | ACTION TAKEN                                                                                                                                                                                                         |
|----------------------------------------------------------------------------------------------------------------------------------------------------------------------------------------|------------------------------------------------------------------------------------------------------------------------------------------------