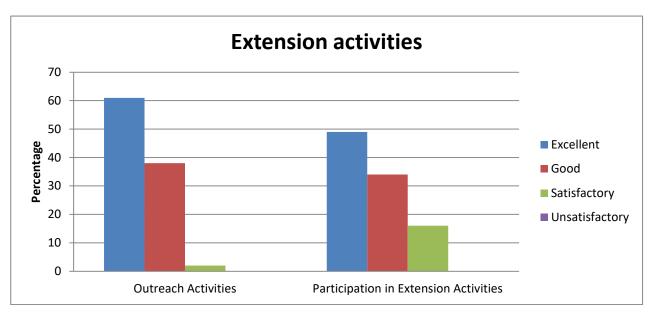

| Extension activities                                      |    |    |  |  |  |  |  |
|-----------------------------------------------------------|----|----|--|--|--|--|--|
| Outreach Activities Participation in Extension Activities |    |    |  |  |  |  |  |
| Excellent                                                 | 53 | 53 |  |  |  |  |  |
| Good                                                      | 42 | 42 |  |  |  |  |  |
| Satisfactory                                              | 5  | 5  |  |  |  |  |  |
| Unsatisfactory                                            | 0  | 0  |  |  |  |  |  |