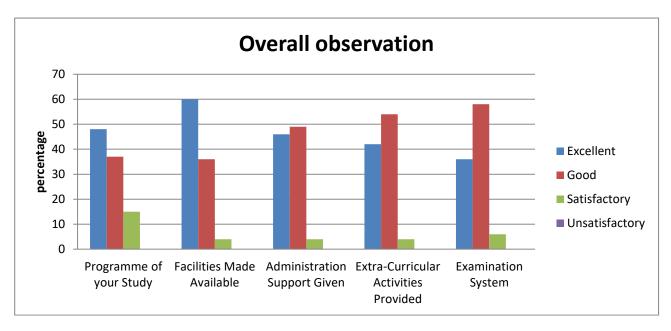

#### B) Questions Asked

| Q.<br>No. | Question Asked                        | Abbreviation<br>Used   |
|-----------|---------------------------------------|------------------------|
| 1         | Syllabus Content                      |                        |
| 2         | Coverage of Syllabus                  |                        |
| 3         | Teaching Methods                      |                        |
| 4         | Laboratory Facilities                 | Academic Facilities    |
| 5         | Teacher Guidance and Counselling      | - Treatenine Tuernties |
| 6         | Conduct of CFA Tests / ESE            |                        |
| 7         | Staff-Student Relationship            |                        |
| 8         | CFA: ESE Weightage                    |                        |
| 9         | Classrooms                            |                        |
| 10        | Internet Browsing                     |                        |
| 11        | Amenity / Services                    |                        |
| 12        | Hostel                                | 1                      |
| 13        | Recreation                            |                        |
| 14        | Health Care                           | Campus Facilities      |
| 15        | General Library                       |                        |
| 16        | Department Library                    |                        |
| 17        | Extracurricular                       |                        |
| 18        | Outreach Activities                   |                        |
| 19        | Participation in Extension Activities | Extension Activities   |
| 20        | Programme of your Study               | Overall Observation    |
| 21        | Facilities Made Available             | Overall Observation    |

| 22 | Administration Support Given         |  |
|----|--------------------------------------|--|
| 23 | Extra-Curricular Activities Provided |  |
| 24 | Examination System                   |  |

| Overall observation                                                                                                       |    |    |    |    |    |  |  |  |  |
|---------------------------------------------------------------------------------------------------------------------------|----|----|----|----|----|--|--|--|--|
| Programme of Facilities Made Administration Extra-Curricular Exa your Study Available Support Given Activities Provided S |    |    |    |    |    |  |  |  |  |
| Excellent                                                                                                                 | 45 | 49 | 50 | 49 | 44 |  |  |  |  |
| Good                                                                                                                      | 37 | 35 | 35 | 45 | 43 |  |  |  |  |
| Satisfactory                                                                                                              | 16 | 15 | 14 | 6  | 10 |  |  |  |  |
| Unsatisfactory                                                                                                            | 2  | 1  | 1  | 0  | 3  |  |  |  |  |