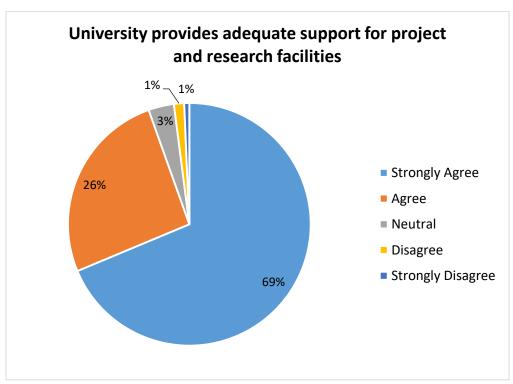

| 1    |
|--------------------------------------------------------------------------------|-------|-------|-------|------|------|------|
| (Q. No. 8)                                                                     | %     | 76.19 | 19.73 | 2.72 | 0.68 | 0.68 |
| Environment in the department is conducive to teaching and research (Q. No. 9) | COUNT | 102   | 37    | 5    | 1    | 2    |
|                                                                                | %     | 69.39 | 25.17 | 3.40 | 0.68 | 1.36 |
| University provides adequate support for project and research facilities       | COUNT | 101   | 38    | 5    | 2    | 1    |
| (Q. No. 10)                                                                    | %     | 68.71 | 25.85 | 3.40 | 1.36 | 0.68 |























### 3. FEEDBACK FROM EMPLOYERS

Employers are one of the important stakeholders in the student development. The institution takes the inputs from employers' feedback, while designing of new Curriculum and also during updating of Curriculum in Board of Studies. The inputs from employers are taken very seriously. Employers' feedback is analysed by IQAC cell and action taken report is circulated to respective heads of departments.

A) Number of feedback received = 29 Analysis of feedback received from Employers (year wise from 2017-2018)

| Year                                                                |       |                   |       | 2017    | -2018    |                      |
|---------------------------------------------------------------------|-------|-------------------|-----