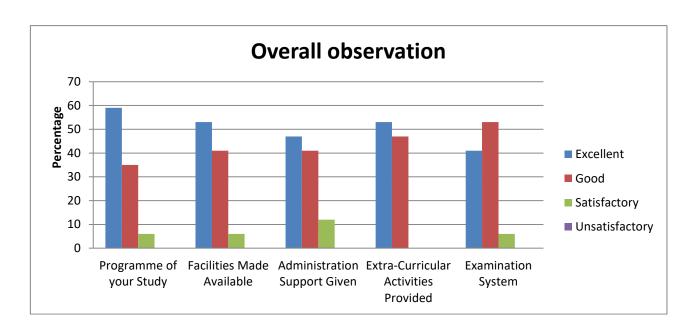

| Overall observation                                                                                                       |    |    |    |    |    |  |  |  |  |
|---------------------------------------------------------------------------------------------------------------------------|----|----|----|----|----|--|--|--|--|
| Programme of Facilities Made Administration Extra-Curricular Exa your Study Available Support Given Activities Provided S |    |    |    |    |    |  |  |  |  |
| Excellent                                                                                                                 | 45 | 49 | 50 | 49 | 44 |  |  |  |  |
| Good                                                                                                                      | 37 | 35 | 35 | 45 | 43 |  |  |  |  |
| Satisfactory                                                                                                              | 16 | 15 | 14 | 6  | 10 |  |  |  |  |
| Unsatisfactory                                                                                                            | 2  | 1  | 1  | 0  | 3  |  |  |  |  |