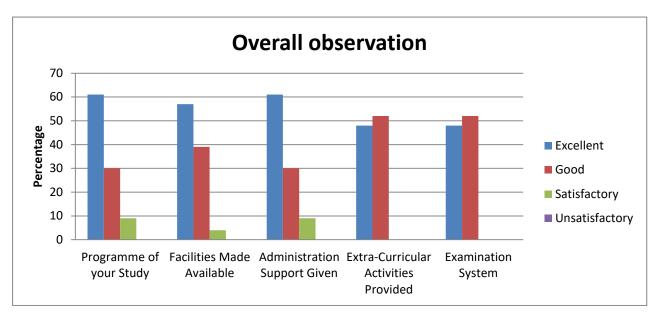

| Overall observation                                                                                                       |    |    |    |    |    |  |  |  |  |
|---------------------------------------------------------------------------------------------------------------------------|----|----|----|----|----|--|--|--|--|
| Programme of Facilities Made Administration Extra-Curricular Exa your Study Available Support Given Activities Provided S |    |    |    |    |    |  |  |  |  |
| Excellent                                                                                                                 | 45 | 49 | 50 | 49 | 44 |  |  |  |  |
| Good                                                                                                                      | 37 | 35 | 35 | 45 | 43 |  |  |  |  |
| Satisfactory                                                                                                              | 16 | 15 | 14 | 6  | 10 |  |  |  |  |
| Unsatisfactory                                                                                                            | 2  | 1  | 1  | 0  | 3  |  |  |  |  |