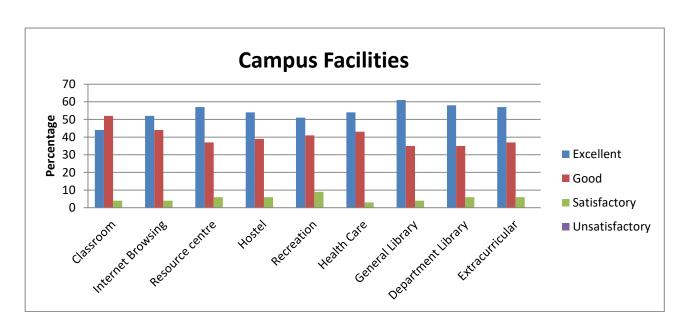

| Campus Facilities |          |          |          |       |           |       |         |           |               |  |
|-------------------|----------|----------|----------|-------|-----------|-------|---------|-----------|---------------|--|
|                   |          | Internet |          |       |           | Healt | Genera  |           |               |  |
|                   | Classroo | Browsin  | Resourc  | Hoste | Recreatio | h     | 1       | Departmen | Extracurricul |  |
|                   | m        | g        | e centre |       | n         | Care  | Library | t Library | ar            |  |
| Excellent         | 53       | 53       | 43       | 47    | 41        | 47    | 53      | 47        | 43            |  |
| Good              | 42       | 42       | 39       | 45    | 43        | 38    | 42      | 39        | 41            |  |
| Satisfactory      | 5        | 5        | 17       | 7     | 14        | 15    | 4       | 14        | 14            |  |
| Unsatisfactor     |          |          |          |       |           |       |         |           |               |  |
| У                 | 0        | 0        | 1        | 1     | 2         | 0     | 0       | 0         | 2             |  |