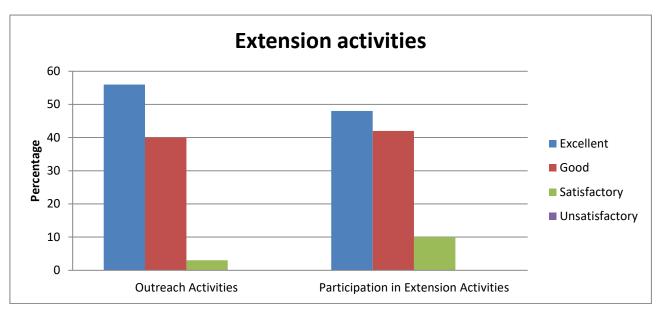

| Extension activities                                      |    |    |  |  |  |  |  |
|-----------------------------------------------------------|----|----|--|--|--|--|--|
| Outreach Activities Participation in Extension Activities |    |    |  |  |  |  |  |
| Excellent                                                 | 53 | 53 |  |  |  |  |  |
| Good                                                      | 42 | 42 |  |  |  |  |  |
| Satisfactory                                              | 5  | 5  |  |  |  |  |  |
| Unsatisfactory                                            | 0  | 0  |  |  |  |  |  |