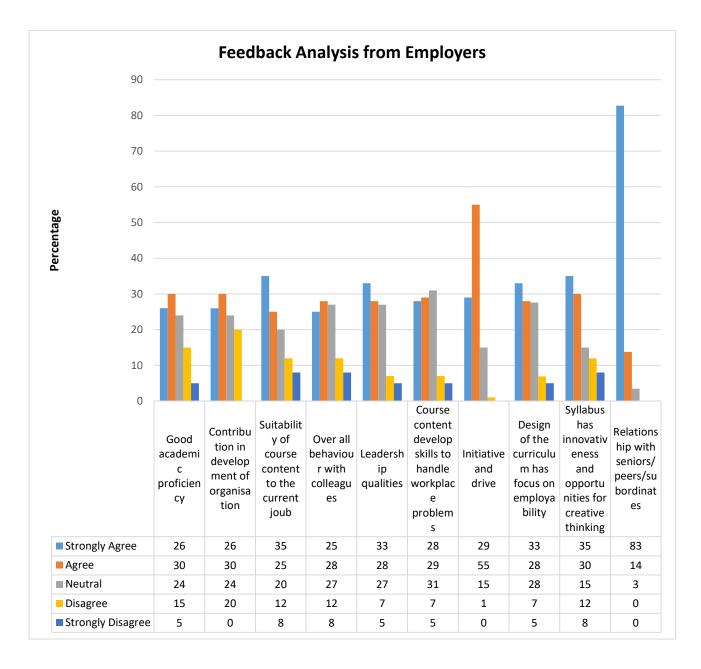

s focus on employability                 | COUNT | 10                | 8     | 8       | 2        | 1                    |
| (Q. No. 8)                                                          | %     | 33                | 28    | 28      | 7        | 5                    |
| Syllabus has innovativeness and opportunities for creative thinking | COUNT | 10                | 9     | 4       | 3        | 2                    |
| (Q. No. 9)                                                          | %     | 35                | 30    | 15      | 12       | 8                    |

| Relationship with                      | COUNT | 24 | 4  | 1 | 0 | 0 |
|----------------------------------------|-------|----|----|---|---|---|
| seniors/peers/subordinates (Q. No. 10) | %     | 83 | 14 | 3 | 0 | 0 |























### 4. FEEDBACK FROM ALUMNI

Alumni form an essential part, in designing and Reviewing of Curriculum. The feedbacks from alumni are taken during Board of Studies meeting and during alumni meets held annually. Their views on Curriculum, employability and visibility of institutions are taken by Head of Departments and Alumni Association and sent to IQAC.

## A) Number of feedback received = 79

# Analysis of feedback received from Alumni (year wise from 2017-2018)

| Year                                                                     |       |                   |       | 2017    | <b>'-2018</b> |                      |
|--------------------------------------------------------------------------|-------|-------------------|-------|---------|---------------|----------