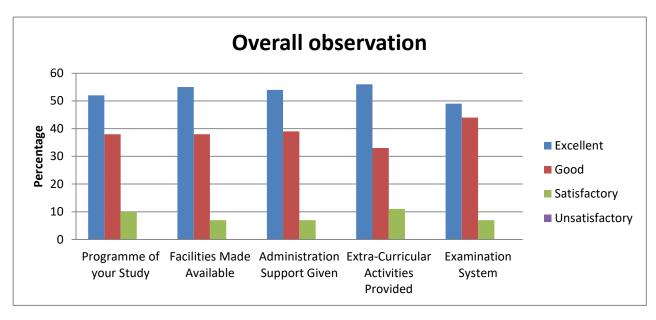

| Overall observation                                                                                                       |    |    |    |    |    |  |  |  |  |
|---------------------------------------------------------------------------------------------------------------------------|----|----|----|----|----|--|--|--|--|
| Programme of Facilities Made Administration Extra-Curricular Exa your Study Available Support Given Activities Provided S |    |    |    |    |    |  |  |  |  |
| Excellent                                                                                                                 | 45 | 49 | 50 | 49 | 44 |  |  |  |  |
| Good                                                                                                                      | 37 | 35 | 35 | 45 | 43 |  |  |  |  |
| Satisfactory                                                                                                              | 16 | 15 | 14 | 6  | 10 |  |  |  |  |
| Unsatisfactory                                                                                                            | 2  | 1  | 1  | 0  | 3  |  |  |  |  |

| Overall Observation (Percentage) |                         |                              |                                 |                                         |                       |  |  |  |  |
|----------------------------------|-------------------------|------------------------------|---------------------------------|-----------------------------------------|-----------------------|--|--|--|--|
|                                  | Programme of your Study | Facilities Made<br>Available | Administration<br>Support Given | Extra-Curricular<br>Activities Provided | Examination<br>System |  |  |  |  |
| Excellent                        | 46                      | 60                           | 46                              | 43                                      | 37                    |  |  |  |  |
| Good                             | 38                      | 35                           | 49                              | 54                                      | 57                    |  |  |  |  |
| Satisfactory                     | 16                      | 5                            | 5                               | 3                                       | 6                     |  |  |  |  |
| Unsatisfactory                   | 0                       | 0                            | 0                               | 0                                       | 0                     |  |  |  |  |

|                | Overall observation (Percentage) |                 |                |                     |             |  |  |  |  |  |  |
|----------------|----------------------------------|-----------------|----------------|---------------------|-------------|--|--|--|--|--|--|
|                | Programme of                     | Facilities Made | Administration | Extra-Curricular    | Examination |  |  |  |  |  |  |
|                | your Study                       | Available       | Support Given  | Activities Provided | System      |  |  |  |  |  |  |
| Excellent      | 48                               | 60              | 46             | 42                  | 36          |  |  |  |  |  |  |
| Good           | 37                               | 36              | 49             | 54                  | 58          |  |  |  |  |  |  |
| Satisfactory   | 15                               | 4               | 4              | 4                   | 6           |  |  |  |  |  |  |
| Unsatisfactory | 0                                | 0               | 0              | 0                   | 0           |  |  |  |  |  |  |

|                | Overall observation(Percentage) |                 |               |                     |        |  |  |  |  |  |  |
|----------------|---------------------------------|-----------------|---------------|---------------------|--------|--|--|--|--|--|--|
|                | Programme of                    | Facilities Made | Examination   |                     |        |  |  |  |  |  |  |
|                | your Study                      | Available       | Support Given | Activities Provided | System |  |  |  |  |  |  |
| Excellent      | 56                              | 39              | 40            | 40                  | 51     |  |  |  |  |  |  |
| Good           | 40                              | 43              | 43            | 47                  | 39     |  |  |  |  |  |  |
| Satisfactory   | 4                               | 19              | 17            | 13                  | 10     |  |  |  |  |  |  |
| Unsatisfactory | 0                               | 0               | 0             | 0                   | 0      |  |  |  |  |  |  |

|                | Overall observation(Percentage) |                              |                                 |                                         |                       |  |  |  |  |  |  |
|----------------|---------------------------------|------------------------------|---------------------------------|-----------------------------------------|-----------------------|--|--|--|--|--|--|
|                | Programme of your Study         | Facilities Made<br>Available | Administration<br>Support Given | Extra-Curricular<br>Activities Provided | Examination<br>System |  |  |  |  |  |  |
| Excellent      | 50                              | 64                           | 61                              | 46                                      | 39                    |  |  |  |  |  |  |
| Good           | 40                              | 31                           | 34                              | 51                                      | 56                    |  |  |  |  |  |  |
| Satisfactory   | 10                              | 5                            | 5                               | 3                                       | 5                     |  |  |  |  |  |  |
| Unsatisfactory | 0                               | 0                            | 0                               | 0                                       | 0                     |  |  |  |  |  |  |

|                                                                                                                               | Overall observation(Percentage) |    |    |    |    |  |  |  |  |  |
|-------------------------------------------------------------------------------------------------------------------------------|---------------------------------|----|----|----|----|--|--|--|--|--|
| Programme of Facilities Made Administration Extra-Curricular Exami your Study Available Support Given Activities Provided Sys |                                 |    |    |    |    |  |  |  |  |  |
| Excellent                                                                                                                     | 56                              | 52 | 59 | 48 | 48 |  |  |  |  |  |
| Good                                                                                                                          | 40                              | 40 | 29 | 44 | 40 |  |  |  |  |  |
| Satisfactory                                                                                                                  | 4                               | 8  | 12 | 8  | 12 |  |  |  |  |  |
| Unsatisfactory                                                                                                                | 0                               | 0  | 0  | 0  | 0  |  |  |  |  |  |

|            | Overall observation(Percentage) |    |    |    |    |  |  |  |  |  |
|------------|---------------------------------|----|----|----|----|--|--|--|--|--|
|            | Programme of your Study         |    |    |    |    |  |  |  |  |  |
| Excellent  | 56                              | 51 | 49 | 55 | 50 |  |  |  |  |  |
| Good       | 36                              | 42 | 45 | 36 | 42 |  |  |  |  |  |
| Satisfacto |                                 |    |    |    |    |  |  |  |  |  |
| ry         | 8                               | 7  | 6  | 8  | 7  |  |  |  |  |  |
| Unsatisfa  | _                               |    |    |    |    |  |  |  |  |  |
| ctory      | 0                               | 0  | 0  | 0  | 0  |  |  |  |  |  |

|            | Overall observation(Percentage) |                              |                                 |                                         |                       |  |  |  |  |  |
|------------|---------------------------------|------------------------------|---------------------------------|-----------------------------------------|-----------------------|--|--|--|--|--|
|            | Programme of your Study         | Facilities Made<br>Available | Administration<br>Support Given | Extra-Curricular<br>Activities Provided | Examination<br>System |  |  |  |  |  |
| Excellent  | 51                              | 59                           | 46                              | 39                                      | 36                    |  |  |  |  |  |
| Good       | 33                              | 38                           | 49                              | 57                                      | 59                    |  |  |  |  |  |
| Satisfacto |                                 |                              |                                 |                                         |                       |  |  |  |  |  |
| ry         | 16                              | 3                            | 5                               | 3                                       | 5                     |  |  |  |  |  |
| Unsatisfa  |                                 |                              |                                 |                                         |                       |  |  |  |  |  |
| ctory      | 0                               | 0                            | 0                               | 0                                       | 0                     |  |  |  |  |  |

|                | Overall observation(Percentage) |                              |    |    |                       |  |  |  |  |  |
|----------------|---------------------------------|------------------------------|----|----|-----------------------|--|--|--|--|--|
|                | Programme of your Study         | Facilities Made<br>Available |    |    | Examination<br>System |  |  |  |  |  |
| Excellent      | 52                              | 64                           | 59 | 42 | 36                    |  |  |  |  |  |
| Good           | 33                              | 32                           | 37 | 56 | 60                    |  |  |  |  |  |
| Satisfactory   | 15                              | 4                            | 4  | 2  | 4                     |  |  |  |  |  |
| Unsatisfactory | 0                               | 0                            | 0  | 0  | 0                     |  |  |  |  |  |

|                | Overall observation(Percentage) |                              |                              |                                         |                       |  |  |  |  |  |  |
|----------------|---------------------------------|------------------------------|------------------------------|-----------------------------------------|-----------------------|--|--|--|--|--|--|
|                | Programme of your Study         | Facilities Made<br>Available | Administration Support Given | Extra-Curricular<br>Activities Provided | Examination<br>System |  |  |  |  |  |  |
| Excellent      | 60                              | 53                           | 57                           | 50                                      | 50                    |  |  |  |  |  |  |
| Good           | 30                              | 43                           | 43                           | 50                                      | 50                    |  |  |  |  |  |  |
| Satisfactory   | 10                              | 3                            | 0                            | 0                                       | 0                     |  |  |  |  |  |  |
| Unsatisfactory | 0                               | 0                            | 0                            | 0                                       | 0                     |  |  |  |  |  |  |

|            | Overall observation(Percentage) |                              |                                 |                                         |                       |  |  |  |  |
|------------|---------------------------------|------------------------------|---------------------------------|-----------------------------------------|-----------------------|--|--|--|--|
|            | Programme of your Study         | Facilities Made<br>Available | Administration<br>Support Given | Extra-Curricular<br>Activities Provided | Examination<br>System |  |  |  |  |
|            | your study                      | Available                    | Support Given                   | Activities Provided                     | Зузсенн               |  |  |  |  |
| Excellent  | 52                              | 57                           | 48                              | 43                                      | 39                    |  |  |  |  |
| Good       | 31                              | 37                           | 46                              | 54                                      | 57                    |  |  |  |  |
| Satisfacto |                                 |                              |                                 |                                         |                       |  |  |  |  |
| ry         | 17                              | 2                            | 2                               | 4                                       | 4                     |  |  |  |  |
| Unsatisfa  |                                 |                              |                                 |                                         |                       |  |  |  |  |
| ctory      | 0                               | 4                            | 4                               | 0                                       | 0                     |  |  |  |  |

| Overall observation(Percentage) |                         |                              |                                 |                                         |                       |  |  |  |  |
|---------------------------------|-------------------------|------------------------------|---------------------------------|-----------------------------------------|-----------------------|--|--|--|--|
|                                 | Programme of your Study | Facilities Made<br>Available | Administration<br>Support Given | Extra-Curricular<br>Activities Provided | Examination<br>System |  |  |  |  |
| Excellent                       | 61                      | 57                           | 61                              | 48                                      | 48                    |  |  |  |  |
| Good                            | 30                      | 39                           | 30                              | 52                                      | 52                    |  |  |  |  |
| Satisfactory                    | 9                       | 4                            | 9                               | 0                                       | 0                     |  |  |  |  |
| Unsatisfactory                  | 0                       | 0                            | 0                               | 0                                       | 0                     |  |  |  |  |

|                | Overall observation(Percentage) |                              |                              |                                         |                       |  |  |  |  |  |
|----------------|---------------------------------|------------------------------|------------------------------|-----------------------------------------|-----------------------|--|--|--|--|--|
|                | Programme of your Study         | Facilities Made<br>Available | Administration Support Given | Extra-Curricular<br>Activities Provided | Examination<br>System |  |  |  |  |  |
| Excellent      | 51                              | 63                           | 57                           | 41                                      | 36                    |  |  |  |  |  |
| Good           | 34                              | 33                           | 40                           | 56                                      | 60                    |  |  |  |  |  |
| Satisfactory   | 15                              | 4                            | 4                            | 3                                       | 5                     |  |  |  |  |  |
| Unsatisfactory | 0                               | 0                            | 0                            | 0                                       | 0                     |  |  |  |  |  |