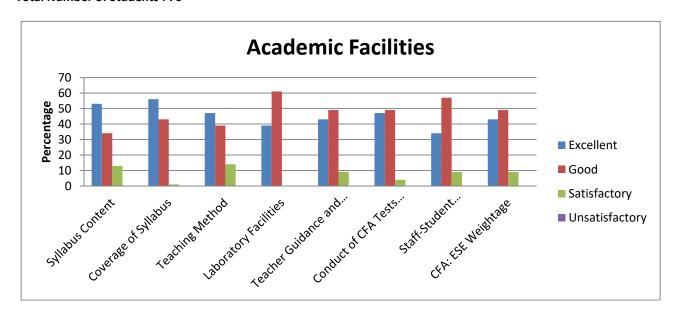

| Academic Facilities |          |          |          |            |             |         |              |           |  |  |
|---------------------|----------|----------|----------|------------|-------------|---------|--------------|-----------|--|--|
|                     |          |          |          |            | Teacher     | Conduct |              |           |  |  |
|                     |          | Coverage |          |            | Guidance    | of CFA  | Staff-       |           |  |  |
|                     | Syllabus | of       | Teaching | Laboratory | and         | Tests / | Student      | CFA: ESE  |  |  |
|                     | Content  | Syllabus | Method   | Facilities | Counselling | ESE     | Relationship | Weightage |  |  |
| Excellent           | 45       | 30       | 52       | 49         | 47          | 47      | 48           | 42        |  |  |
| Good                | 45       | 34       | 32       | 38         | 39          | 36      | 35           | 48        |  |  |
| Satisfactory        | 9        | 25       | 16       | 11         | 14          | 12      | 15           | 9         |  |  |
| Unsatisfactory      | 1        | 11       | 0        | 2          | 0           | 5       | 2            | 1         |  |  |