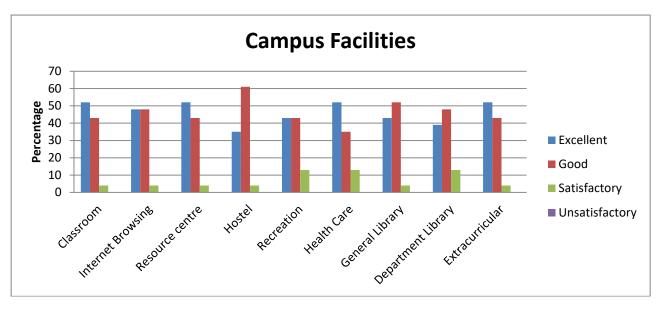

| Campus Facilities |          |          |          |       |           |       |         |           |               |  |
|-------------------|----------|----------|----------|-------|-----------|-------|---------|-----------|---------------|--|
|                   |          | Internet |          |       |           | Healt | Genera  |           |               |  |
|                   | Classroo | Browsin  | Resourc  | Hoste | Recreatio | h     | 1       | Departmen | Extracurricul |  |
|                   | m        | g        | e centre |       | n         | Care  | Library | t Library | ar            |  |
| Excellent         | 53       | 53       | 43       | 47    | 41        | 47    | 53      | 47        | 43            |  |
| Good              | 42       | 42       | 39       | 45    | 43        | 38    | 42      | 39        | 41            |  |
| Satisfactory      | 5        | 5        | 17       | 7     | 14        | 15    | 4       | 14        | 14            |  |
| Unsatisfactor     |          |          |          |       |           |       |         |           |               |  |
| У                 | 0        | 0        | 1        | 1     | 2         | 0     | 0       | 0         | 2             |  |