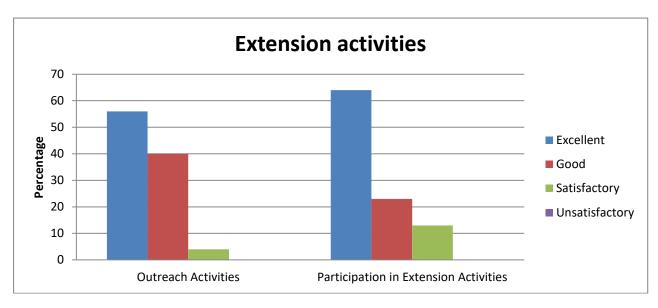

| Extension activities                                      |    |    |  |  |  |  |  |
|-----------------------------------------------------------|----|----|--|--|--|--|--|
| Outreach Activities Participation in Extension Activities |    |    |  |  |  |  |  |
| Excellent                                                 | 53 | 53 |  |  |  |  |  |
| Good                                                      | 42 | 42 |  |  |  |  |  |
| Satisfactory                                              | 5  | 5  |  |  |  |  |  |
| Unsatisfactory                                            | 0  | 0  |  |  |  |  |  |