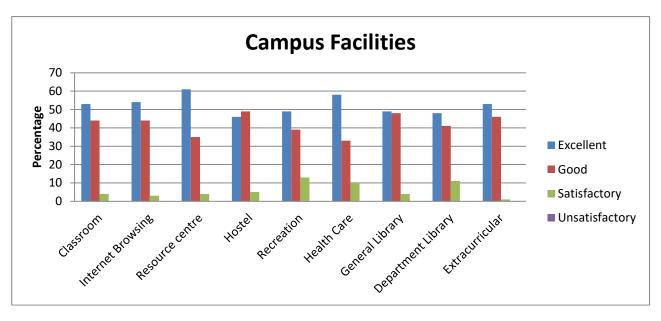

| Campus Facilities |          |          |          |       |           |       |         |           |               |  |
|-------------------|----------|----------|----------|-------|-----------|-------|---------|-----------|---------------|--|
|                   |          | Internet |          |       |           | Healt | Genera  |           |               |  |
|                   | Classroo | Browsin  | Resourc  | Hoste | Recreatio | h     | 1       | Departmen | Extracurricul |  |
|                   | m        | g        | e centre |       | n         | Care  | Library | t Library | ar            |  |
| Excellent         | 53       | 53       | 43       | 47    | 41        | 47    | 53      | 47        | 43            |  |
| Good              | 42       | 42       | 39       | 45    | 43        | 38    | 42      | 39        | 41            |  |
| Satisfactory      | 5        | 5        | 17       | 7     | 14        | 15    | 4       | 14        | 14            |  |
| Unsatisfactor     |          |          |          |       |           |       |         |           |               |  |
| У                 | 0        | 0        | 1        | 1     | 2         | 0     | 0       | 0         | 2             |  |