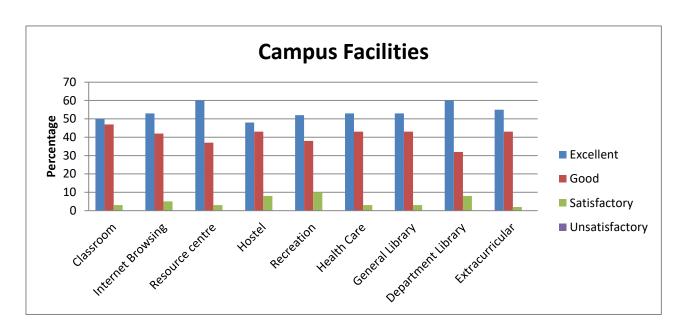

| Campus Facilities |          |          |          |       |           |       |         |           |               |  |
|-------------------|----------|----------|----------|-------|-----------|-------|---------|-----------|---------------|--|
|                   |          | Internet |          |       |           | Healt | Genera  |           |               |  |
|                   | Classroo | Browsin  | Resourc  | Hoste | Recreatio | h     | 1       | Departmen | Extracurricul |  |
|                   | m        | g        | e centre |       | n         | Care  | Library | t Library | ar            |  |
| Excellent         | 53       | 53       | 43       | 47    | 41        | 47    | 53      | 47        | 43            |  |
| Good              | 42       | 42       | 39       | 45    | 43        | 38    | 42      | 39        | 41            |  |
| Satisfactory      | 5        | 5        | 17       | 7     | 14        | 15    | 4       | 14        | 14            |  |
| Unsatisfactor     |          |          |          |       |           |       |         |           |               |  |
| У                 | 0        | 0        | 1        | 1     | 2         | 0     | 0       | 0         | 2             |  |