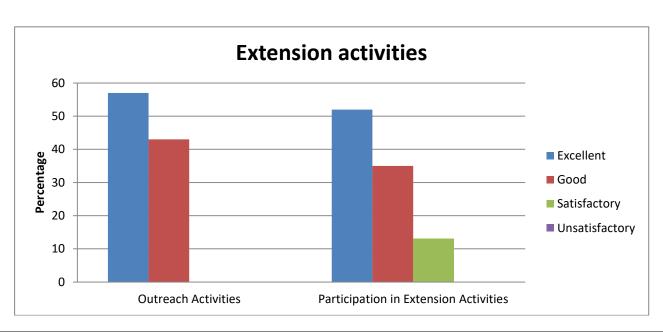

| Extension activities                                      |    |    |  |  |  |  |  |
|-----------------------------------------------------------|----|----|--|--|--|--|--|
| Outreach Activities Participation in Extension Activities |    |    |  |  |  |  |  |
| Excellent                                                 | 53 | 53 |  |  |  |  |  |
| Good                                                      | 42 | 42 |  |  |  |  |  |
| Satisfactory                                              | 5  | 5  |  |  |  |  |  |
| Unsatisfactory                                            | 0  | 0  |  |  |  |  |  |