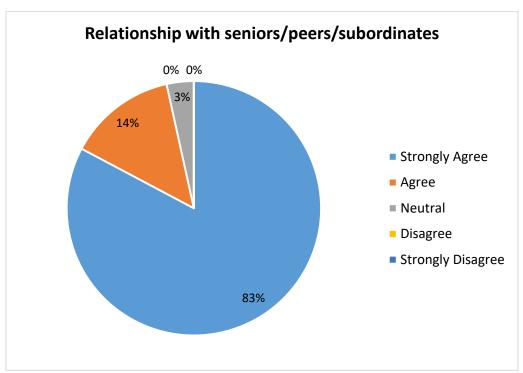

lity                 | COUNT | 10                | 8     | 8       | 2        | 1                    |
| (Q. No. 8)                                                          | %     | 33                | 28    | 28      | 7        | 5                    |
| Syllabus has innovativeness and opportunities for creative thinking | COUNT | 10                | 9     | 4       | 3        | 2                    |
| (Q. No. 9)                                                          | %     | 35                | 30    | 15      | 12       | 8                    |

| Relationship with                      | COUNT | 24 | 4  | 1 | 0 | 0 |
|----------------------------------------|-------|----|----|---|---|---|
| seniors/peers/subordinates (Q. No. 10) | %     | 83 | 14 | 3 | 0 | 0 |























### 4. FEEDBACK FROM ALUMNI

Alumni form an essential part, in designing and Reviewing of Curriculum. The feedbacks from alumni are taken during Board of Studies meeting and during alumni meets held annually. Their views on Curriculum, employability and visibility of institutions are taken by Head of Departments and Alumni Association and sent to IQAC.

## A) Number of feedback received = 79

# Analysis of feedback received from Alumni (year wise from 2017-2018)

| Year                                                                     |       |                   |       | 2017    | <b>'-2018</b> |                      |
|--------------------------------------------------------------------------|-------|-------------------|-------|---------|---------------|----------------------|
| Rati