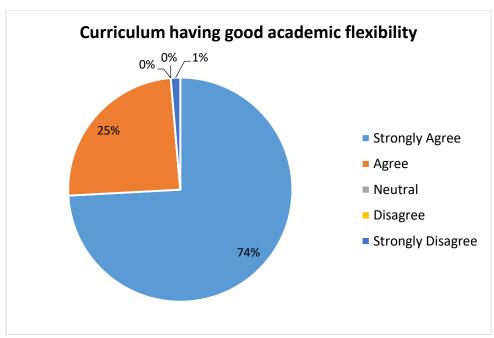

| 4    | 1    | 1    |
|--------------------------------------------------------------------------------|-------|-------|-------|------|------|------|
| (Q. No. 8)                                                                     | %     | 76.19 | 19.73 | 2.72 | 0.68 | 0.68 |
| Environment in the department is conducive to teaching and research (Q. No. 9) | COUNT | 102   | 37    | 5    | 1    | 2    |
|                                                                                | %     | 69.39 | 25.17 | 3.40 | 0.68 | 1.36 |
| University provides adequate support for project and research facilities       | COUNT | 101   | 38    | 5    | 2    | 1    |
| (Q. No. 10)                                                                    | %     | 68.71 | 25.85 | 3.40 | 1.36 | 0.68 |























### 3. FEEDBACK FROM EMPLOYERS

Employers are one of the important stakeholders in the student development. The institution takes the inputs from employers' feedback, while designing of new Curriculum and also during updating of Curriculum in Board of Studies. The inputs from employers are taken very seriously. Employers' feedback is analysed by IQAC cell and action taken report is circulated to respective heads of departments.

A) Number of feedback received = 29 Analysis of feedback received from Employers (year wise from 2017-2018)

| Year                                                                |       |                   |       | 2017    | -2018    |                      |
|---------------------------------------------------------------------|-------|---------