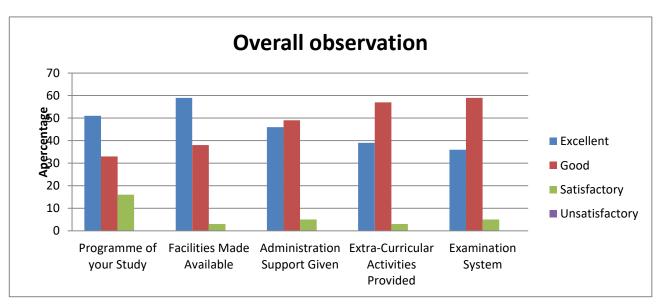

| Overall observation                                                                                                       |    |    |    |    |    |  |  |  |  |
|---------------------------------------------------------------------------------------------------------------------------|----|----|----|----|----|--|--|--|--|
| Programme of Facilities Made Administration Extra-Curricular Exa your Study Available Support Given Activities Provided S |    |    |    |    |    |  |  |  |  |
| Excellent                                                                                                                 | 45 | 49 | 50 | 49 | 44 |  |  |  |  |
| Good                                                                                                                      | 37 | 35 | 35 | 45 | 43 |  |  |  |  |
| Satisfactory                                                                                                              | 16 | 15 | 14 | 6  | 10 |  |  |  |  |
| Unsatisfactory                                                                                                            | 2  | 1  | 1  | 0  | 3  |  |  |  |  |