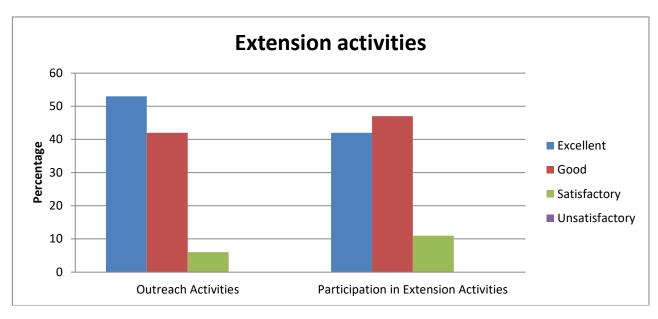

| Extension activities                                      |    |    |  |  |  |  |  |
|-----------------------------------------------------------|----|----|--|--|--|--|--|
| Outreach Activities Participation in Extension Activities |    |    |  |  |  |  |  |
| Excellent                                                 | 53 | 53 |  |  |  |  |  |
| Good                                                      | 42 | 42 |  |  |  |  |  |
| Satisfactory                                              | 5  | 5  |  |  |  |  |  |
| Unsatisfactory                                            | 0  | 0  |  |  |  |  |  |