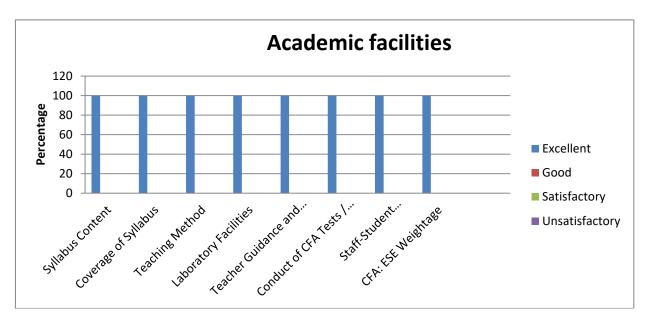

| Academic Facilities |          |          |          |            |             |         |              |           |  |  |
|---------------------|----------|----------|----------|------------|-------------|---------|--------------|-----------|--|--|
|                     |          |          |          |            | Teacher     | Conduct |              |           |  |  |
|                     |          | Coverage |          |            | Guidance    | of CFA  | Staff-       |           |  |  |
|                     | Syllabus | of       | Teaching | Laboratory | and         | Tests / | Student      | CFA: ESE  |  |  |
|                     | Content  | Syllabus | Method   | Facilities | Counselling | ESE     | Relationship | Weightage |  |  |
| Excellent           | 45       | 30       | 52       | 49         | 47          | 47      | 48           | 42        |  |  |
| Good                | 45       | 34       | 32       | 38         | 39          | 36      | 35           | 48        |  |  |
| Satisfactory        | 9        | 25       | 16       | 11         | 14          | 12      | 15           | 9         |  |  |
| Unsatisfactory      | 1        | 11       | 0        | 2          | 0           | 5       | 2            | 1         |  |  |