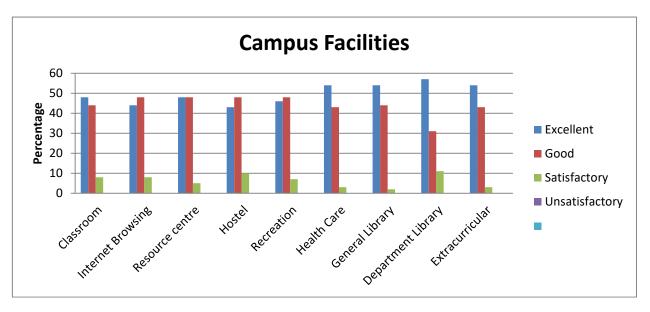

| Campus Facilities |          |          |          |       |           |       |         |           |               |  |
|-------------------|----------|----------|----------|-------|-----------|-------|---------|-----------|---------------|--|
|                   |          | Internet |          |       |           | Healt | Genera  |           |               |  |
|                   | Classroo | Browsin  | Resourc  | Hoste | Recreatio | h     | 1       | Departmen | Extracurricul |  |
|                   | m        | g        | e centre |       | n         | Care  | Library | t Library | ar            |  |
| Excellent         | 53       | 53       | 43       | 47    | 41        | 47    | 53      | 47        | 43            |  |
| Good              | 42       | 42       | 39       | 45    | 43        | 38    | 42      | 39        | 41            |  |
| Satisfactory      | 5        | 5        | 17       | 7     | 14        | 15    | 4       | 14        | 14            |  |
| Unsatisfactor     |          |          |          |       |           |       |         |           |               |  |
| У                 | 0        | 0        | 1        | 1     | 2         | 0     | 0       | 0         | 2             |  |

1.4.1 Students Feedback Form (Education – year wise from (2017-2018)) Total Number of Students : 161

|                | Academic Facilities(Percentage) |          |          |            |             |            |              |           |  |  |  |
|----------------|---------------------------------|----------|----------|------------|-------------|------------|--------------|-----------|--|--|--|
|                |                                 |          |          |            | Teacher     |            |              |           |  |  |  |
|                |                                 | Coverage |          |            | Guidance    | Conduct of | Staff-       |           |  |  |  |
|                | Syllabus                        | of       | Teaching | Laboratory | and         | CFA Tests  | Student      | CFA: ESE  |  |  |  |
|                | Content                         | Syllabus | Method   | Facilities | Counselling | / ESE      | Relationship | Weightage |  |  |  |
| Excellent      | 42                              | 58       | 55       | 52         | 47          | 57         | 58           | 56        |  |  |  |
| Good           | 54                              | 35       | 33       | 37         | 43          | 35         | 36           | 36        |  |  |  |
| Satisfactory   | 4                               | 7        | 12       | 11         | 10          | 9          | 6            | 8         |  |  |  |
| Unsatisfactory | 0                               | 0        | 0        | 0          | 0           | 0          | 0            | 0         |  |  |  |