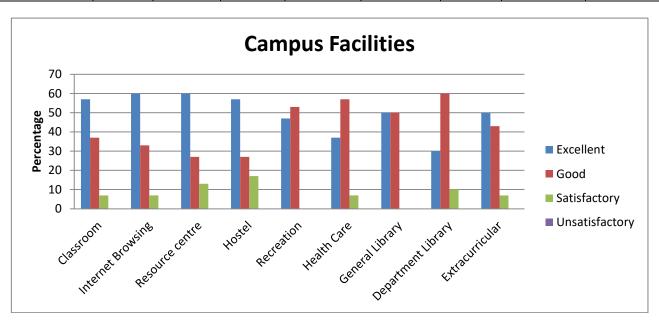

| Campus Facilities |          |          |          |       |           |       |         |           |               |  |
|-------------------|----------|----------|----------|-------|-----------|-------|---------|-----------|---------------|--|
|                   |          | Internet |          |       |           | Healt | Genera  |           |               |  |
|                   | Classroo | Browsin  | Resourc  | Hoste | Recreatio | h     | 1       | Departmen | Extracurricul |  |
|                   | m        | g        | e centre |       | n         | Care  | Library | t Library | ar            |  |
| Excellent         | 53       | 53       | 43       | 47    | 41        | 47    | 53      | 47        | 43            |  |
| Good              | 42       | 42       | 39       | 45    | 43        | 38    | 42      | 39        | 41            |  |
| Satisfactory      | 5        | 5        | 17       | 7     | 14        | 15    | 4       | 14        | 14            |  |
| Unsatisfactor     |          |          |          |       |           |       |         |           |               |  |
| У                 | 0        | 0        | 1        | 1     | 2         | 0     | 0       | 0         | 2             |  |