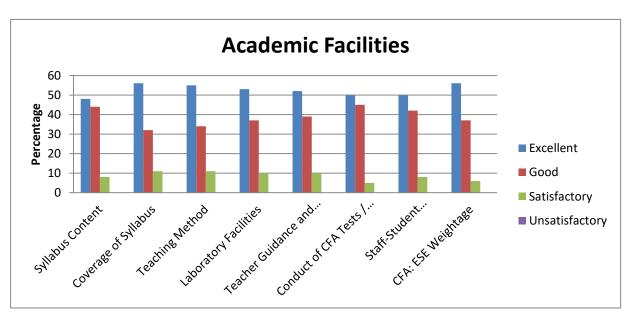

| Academic Facilities |          |          |          |            |             |         |              |           |  |  |
|---------------------|----------|----------|----------|------------|-------------|---------|--------------|-----------|--|--|
|                     |          |          |          |            | Teacher     | Conduct |              |           |  |  |
|                     |          | Coverage |          |            | Guidance    | of CFA  | Staff-       |           |  |  |
|                     | Syllabus | of       | Teaching | Laboratory | and         | Tests / | Student      | CFA: ESE  |  |  |
|                     | Content  | Syllabus | Method   | Facilities | Counselling | ESE     | Relationship | Weightage |  |  |
| Excellent           | 45       | 30       | 52       | 49         | 47          | 47      | 48           | 42        |  |  |
| Good                | 45       | 34       | 32       | 38         | 39          | 36      | 35           | 48        |  |  |
| Satisfactory        | 9        | 25       | 16       | 11         | 14          | 12      | 15           | 9         |  |  |
| Unsatisfactory      | 1        | 11       | 0        | 2          | 0           | 5       | 2            | 1         |  |  |

# 1.4.1 Students Feedback Form (BioChemistry— year wise from (2017-2018)) Total Number of Students : 43

|                | Academic Facilities (Percentage) |                            |                    |                          |                                  |                                     |                                   |                       |  |  |  |
|----------------|----------------------------------|----------------------------|--------------------|--------------------------|----------------------------------|-------------------------------------|-----------------------------------|-----------------------|--|--|--|
|                | Syllabus<br>Content              | Coverage<br>of<br>Syllabus | Teaching<br>Method | Laboratory<br>Facilities | Teacher Guidance and Counselling | Conduct<br>of CFA<br>Tests /<br>ESE | Staff-<br>Student<br>Relationship | CFA: ESE<br>Weightage |  |  |  |
| Excellent      | 40                               | 48                         | 51                 | 54                       | 46                               | 54                                  | 60                                | 54                    |  |  |  |
| Good           | 52                               | 40                         | 37                 | 40                       | 46                               | 35                                  | 38                                | 32                    |  |  |  |
| Satisfactory   | 8                                | 13                         | 13                 | 6                        | 8                                | 11                                  | 2                                 | 14                    |  |  |  |
| Unsatisfactory | 0                                | 0                          | 0                  | 0                        | 0                                | 0                                   | 0                                 | 0                     |  |  |  |