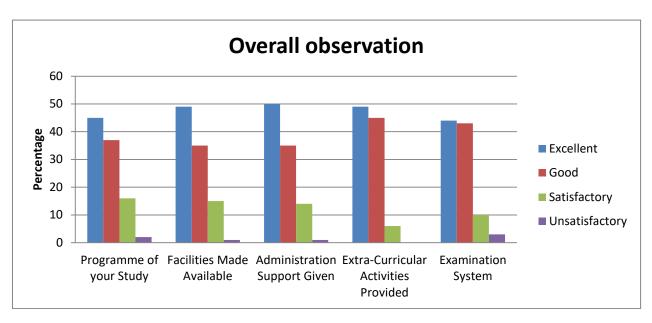

| (Recreation)<br>(Q. No. 13)                      | %     | 41   | 43  | 14  | 2  |
|--------------------------------------------------|-------|------|-----|-----|----|
| Campus Facilities (Health Care)                  | COUNT | 1021 | 826 | 326 | 0  |
| (Q. No. 14)                                      | %     | 47   | 38  | 15  | 0  |
| Campus Facilities<br>(General Library)           | COUNT | 1152 | 913 | 87  | 0  |
| (Q. No. 15)                                      | %     | 53   | 42  | 4   | 0  |
| Campus Facilities (Department Library)           | COUNT | 1021 | 847 | 304 | 0  |
| (Q. No. 16)                                      | %     | 47   | 39  | 14  | 0  |
| Campus Facilities<br>(Extracurricular)           | COUNT | 934  | 891 | 304 | 43 |
| (Q. No. 17)                                      | %     | 43   | 41  | 14  | 2  |
| Extension Activities (Outreach Activities)       | COUNT | 891  | 934 | 304 | 43 |
| (Q. No. 18)                                      | %     | 41   | 43  | 14  | 2  |
| Extension Activities (Participation in Extension | COUNT | 934  | 913 | 304 | 22 |
| Activities)                                      | %     | 43   | 42  | 14  | 1  |
| Overall Observation (Programme of your Study)    | COUNT | 978  | 804 | 348 | 43 |
| (Q. No. 20)                                      | %     | 45   | 37  | 16  | 2  |
| Overall Observation (Facilities Made Available)  | COUNT | 1065 | 761 | 326 | 22 |
| (Q. No. 21)                                      | %     | 49   | 35  | 15  | 1  |
| Overall Observation (Administration Support      | COUNT | 1087 | 761 | 304 | 22 |
| Given)<br>(Q. No. 22)                            | %     | 50   | 35  | 14  | 1  |
| Overall Observation (Extra-Curricular Activities | COUNT | 1065 | 978 | 130 | 0  |
| Provided)<br>(Q. No. 23)                         | %     | 49   | 45  | 6   | 0  |
| Overall Observation (Examination System)         | COUNT | 956  | 934 | 217 | 65 |
| (Q. No. 24)                                      | %     | 44   | 43  | 10  | 3  |

| Overall observation                                                                                                       |    |    |    |    |    |  |  |  |  |
|---------------------------------------------------------------------------------------------------------------------------|----|----|----|----|----|--|--|--|--|
| Programme of Facilities Made Administration Extra-Curricular Exa your Study Available Support Given Activities Provided S |    |    |    |    |    |  |  |  |  |
| Excellent                                                                                                                 | 45 | 49 | 50 | 49 | 44 |  |  |  |  |
| Good                                                                                                                      | 37 | 35 | 35 | 45 | 43 |  |  |  |  |
| Satisfactory                                                                                                              | 16 | 15 | 14 | 6  | 10 |  |  |  |  |
| Unsatisfactory                                                                                                            | 2  | 1  | 1  | 0  | 3  |  |  |  |  |