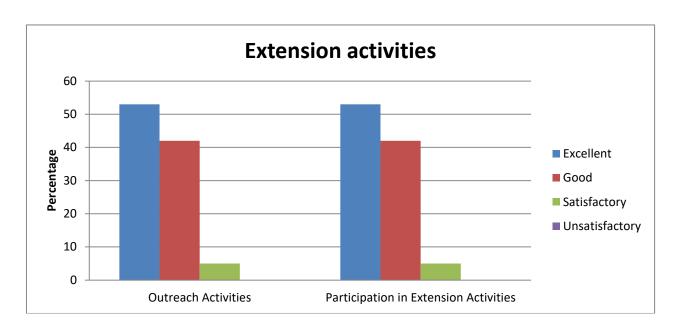

| (Recreation)<br>(Q. No. 13)                      | %     | 41   | 43  | 14  | 2  |
|--------------------------------------------------|-------|------|-----|-----|----|
| Campus Facilities (Health Care)                  | COUNT | 1021 | 826 | 326 | 0  |
| (Q. No. 14)                                      | %     | 47   | 38  | 15  | 0  |
| Campus Facilities<br>(General Library)           | COUNT | 1152 | 913 | 87  | 0  |
| (Q. No. 15)                                      | %     | 53   | 42  | 4   | 0  |
| Campus Facilities (Department Library)           | COUNT | 1021 | 847 | 304 | 0  |
| (Q. No. 16)                                      | %     | 47   | 39  | 14  | 0  |
| Campus Facilities<br>(Extracurricular)           | COUNT | 934  | 891 | 304 | 43 |
| (Q. No. 17)                                      | %     | 43   | 41  | 14  | 2  |
| Extension Activities (Outreach Activities)       | COUNT | 891  | 934 | 304 | 43 |
| (Q. No. 18)                                      | %     | 41   | 43  | 14  | 2  |
| Extension Activities (Participation in Extension | COUNT | 934  | 913 | 304 | 22 |
| Activities)                                      | %     | 43   | 42  | 14  | 1  |
| Overall Observation (Programme of your Study)    | COUNT | 978  | 804 | 348 | 43 |
| (Q. No. 20)                                      | %     | 45   | 37  | 16  | 2  |
| Overall Observation (Facilities Made Available)  | COUNT | 1065 | 761 | 326 | 22 |
| (Q. No. 21)                                      | %     | 49   | 35  | 15  | 1  |
| Overall Observation (Administration Support      | COUNT | 1087 | 761 | 304 | 22 |
| Given)<br>(Q. No. 22)                            | %     | 50   | 35  | 14  | 1  |
| Overall Observation (Extra-Curricular Activities | COUNT | 1065 | 978 | 130 | 0  |
| Provided)<br>(Q. No. 23)                         | %     | 49   | 45  | 6   | 0  |
| Overall Observation (Examination System)         | COUNT | 956  | 934 | 217 | 65 |
| (Q. No. 24)                                      | %     | 44   | 43  | 10  | 3  |

| Extension activities                                      |    |    |  |  |  |  |  |
|-----------------------------------------------------------|----|----|--|--|--|--|--|
| Outreach Activities Participation in Extension Activities |    |    |  |  |  |  |  |
| Excellent                                                 | 53 | 53 |  |  |  |  |  |
| Good                                                      | 42 | 42 |  |  |  |  |  |
| Satisfactory                                              | 5  | 5  |  |  |  |  |  |
| Unsatisfactory                                            | 0  | 0  |  |  |  |  |  |