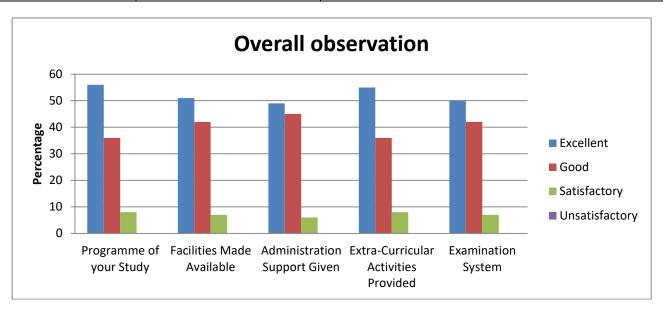

|            | Overall observation(Percentage) |    |    |    |    |  |  |  |  |  |
|------------|---------------------------------|----|----|----|----|--|--|--|--|--|
|            | Programme of your Study         |    |    |    |    |  |  |  |  |  |
| Excellent  | 56                              | 51 | 49 | 55 | 50 |  |  |  |  |  |
| Good       | 36                              | 42 | 45 | 36 | 42 |  |  |  |  |  |
| Satisfacto |                                 |    |    |    |    |  |  |  |  |  |
| ry         | 8                               | 7  | 6  | 8  | 7  |  |  |  |  |  |
| Unsatisfa  | _                               |    |    |    |    |  |  |  |  |  |
| ctory      | 0                               | 0  | 0  | 0  | 0  |  |  |  |  |  |