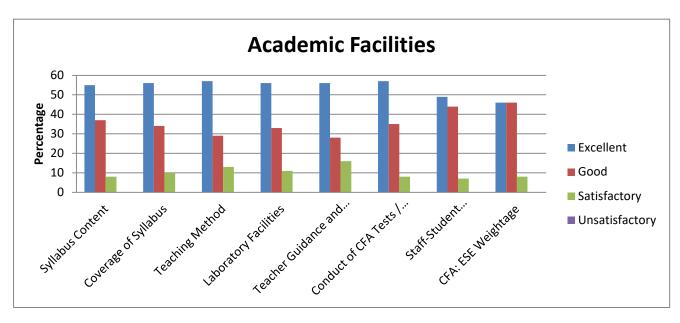

| Academic Facilities |          |          |          |            |             |         |              |           |  |  |
|---------------------|----------|----------|----------|------------|-------------|---------|--------------|-----------|--|--|
|                     |          |          |          |            | Teacher     | Conduct |              |           |  |  |
|                     |          | Coverage |          |            | Guidance    | of CFA  | Staff-       |           |  |  |
|                     | Syllabus | of       | Teaching | Laboratory | and         | Tests / | Student      | CFA: ESE  |  |  |
|                     | Content  | Syllabus | Method   | Facilities | Counselling | ESE     | Relationship | Weightage |  |  |
| Excellent           | 45       | 30       | 52       | 49         | 47          | 47      | 48           | 42        |  |  |
| Good                | 45       | 34       | 32       | 38         | 39          | 36      | 35           | 48        |  |  |
| Satisfactory        | 9        | 25       | 16       | 11         | 14          | 12      | 15           | 9         |  |  |
| Unsatisfactory      | 1        | 11       | 0        | 2          | 0           | 5       | 2            | 1         |  |  |