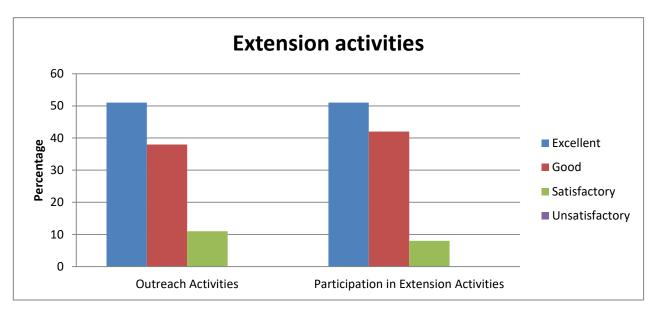

| Extension activities                                      |    |    |  |  |  |  |  |
|-----------------------------------------------------------|----|----|--|--|--|--|--|
| Outreach Activities Participation in Extension Activities |    |    |  |  |  |  |  |
| Excellent                                                 | 53 | 53 |  |  |  |  |  |
| Good                                                      | 42 | 42 |  |  |  |  |  |
| Satisfactory                                              | 5  | 5  |  |  |  |  |  |
| Unsatisfactory                                            | 0  | 0  |  |  |  |  |  |