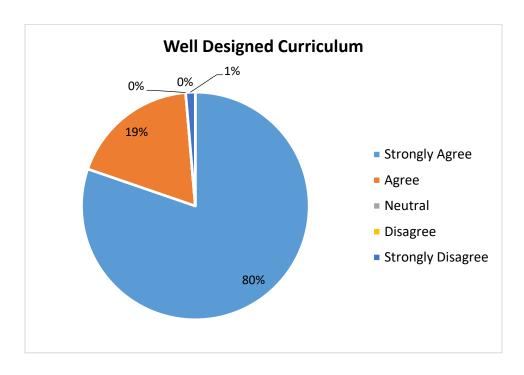

29    | 4    | 1    | 1    |
|--------------------------------------------------------------------------------|-------|-------|-------|------|------|------|
| (Q. No. 8)                                                                     | %     | 76.19 | 19.73 | 2.72 | 0.68 | 0.68 |
| Environment in the department is conducive to teaching and research (Q. No. 9) | COUNT | 102   | 37    | 5    | 1    | 2    |
|                                                                                | %     | 69.39 | 25.17 | 3.40 | 0.68 | 1.36 |
| University provides adequate support for project and research facilities       | COUNT | 101   | 38    | 5    | 2    | 1    |
| (Q. No. 10)                                                                    | %     | 68.71 | 25.85 | 3.40 | 1.36 | 0.68 |























### 3. FEEDBACK FROM EMPLOYERS

Employers are one of the important stakeholders in the student development. The institution takes the inputs from employers' feedback, while designing of new Curriculum and also during updating of Curriculum in Board of Studies. The inputs from employers are taken very seriously. Employers' feedback is analysed by IQAC cell and action taken report is circulated to respective heads of departments.

A) Number of feedback received = 29 Analysis of feedback received from Employers (year wise from 2017-2018)

| Year                                                                |       |                   |       | 2017    | -2018    |                      |
|---------------------------------------------------------------------|-------|-------