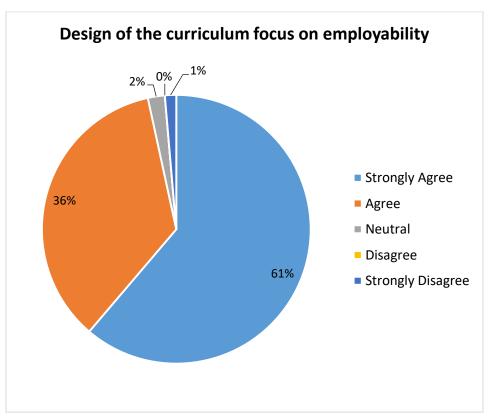

| 4    | 1    | 1    |
|--------------------------------------------------------------------------------|-------|-------|-------|------|------|------|
| (Q. No. 8)                                                                     | %     | 76.19 | 19.73 | 2.72 | 0.68 | 0.68 |
| Environment in the department is conducive to teaching and research (Q. No. 9) | COUNT | 102   | 37    | 5    | 1    | 2    |
|                                                                                | %     | 69.39 | 25.17 | 3.40 | 0.68 | 1.36 |
| University provides adequate support for project and research facilities       | COUNT | 101   | 38    | 5    | 2    | 1    |
| (Q. No. 10)                                                                    | %     | 68.71 | 25.85 | 3.40 | 1.36 | 0.68 |























### 3. FEEDBACK FROM EMPLOYERS

Employers are one of the important stakeholders in the student development. The institution takes the inputs from employers' feedback, while designing of new Curriculum and also during updating of Curriculum in Board of Studies. The inputs from employers are taken very seriously. Employers' feedback is analysed by IQAC cell and action taken report is circulated to respective heads of departments.

A) Number of feedback received = 29 Analysis of feedback received from Employers (year wise from 2017-2018)

| Year                                                                |       |                   |       | 2017    | -2018    |                      |
|---------------------------------------------------------------------|-------|-------------