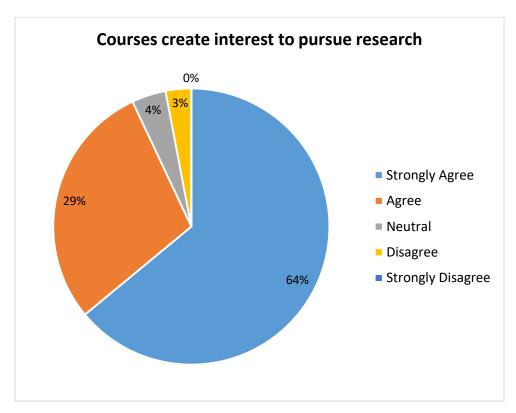

#### 1. FEEDBACK FROM STUDENTS

The feedback on curriculum from students is taken every year. The Student feedback covers learning values (in terms of skills, concept, knowledge, analytical abilities), applicability/relevance to real life situation, Course content, extent of coverage, and additional information regarding Curriculum. The feedback is assessed rigorously analysed by IQAC Committee and the (Action taken report) comments of the feedback is shared with respective departments, prior to Board of Studies meeting held for Curriculum updating and other Curriculum related works.