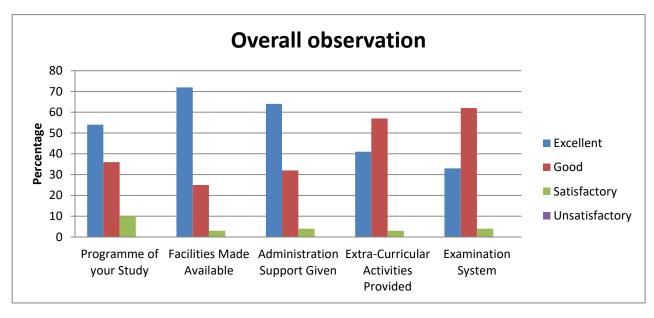

| Overall observation                                                                                                       |    |    |    |    |    |  |  |  |  |
|---------------------------------------------------------------------------------------------------------------------------|----|----|----|----|----|--|--|--|--|
| Programme of Facilities Made Administration Extra-Curricular Exa your Study Available Support Given Activities Provided S |    |    |    |    |    |  |  |  |  |
| Excellent                                                                                                                 | 45 | 49 | 50 | 49 | 44 |  |  |  |  |
| Good                                                                                                                      | 37 | 35 | 35 | 45 | 43 |  |  |  |  |
| Satisfactory                                                                                                              | 16 | 15 | 14 | 6  | 10 |  |  |  |  |
| Unsatisfactory                                                                                                            | 2  | 1  | 1  | 0  | 3  |  |  |  |  |

| Overall Observation (Percentage) |                         |                              |                                 |                                         |                       |  |  |  |  |
|----------------------------------|-------------------------|------------------------------|---------------------------------|-----------------------------------------|-----------------------|--|--|--|--|
|                                  | Programme of your Study | Facilities Made<br>Available | Administration<br>Support Given | Extra-Curricular<br>Activities Provided | Examination<br>System |  |  |  |  |
| Excellent                        | 46                      | 60                           | 46                              | 43                                      | 37                    |  |  |  |  |
| Good                             | 38                      | 35                           | 49                              | 54                                      | 57                    |  |  |  |  |
| Satisfactory                     | 16                      | 5                            | 5                               | 3                                       | 6                     |  |  |  |  |
| Unsatisfactory                   | 0                       | 0                            | 0                               | 0                                       | 0                     |  |  |  |  |