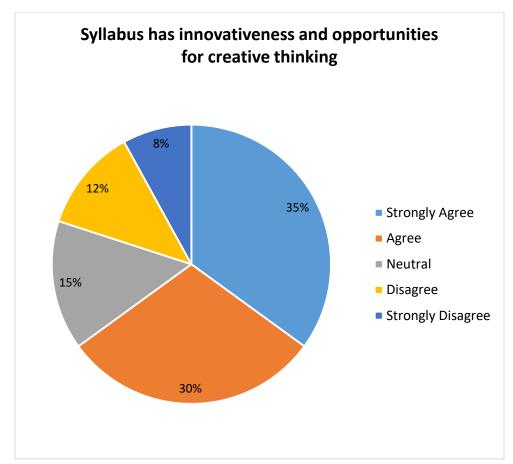

#### 1. FEEDBACK FROM STUDENTS

The feedback on curriculum from students is taken every year. The Student feedback covers learning values (in terms of skills, concept, knowledge, analytical abilities), applicability/relevance to real life situation, Course content, extent of coverage, and additional information regarding Curriculum. The feedback is assessed rigorously analysed by IQAC Committee and the (Action taken report) comments of the feedback is shared with respective departments, prior to Board of Studies meeting held for Curriculum updating and other Curriculum related works.