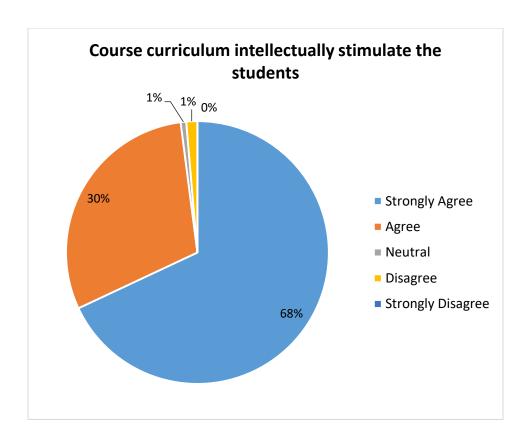

| 4    | 1    | 1    |
|--------------------------------------------------------------------------------|-------|-------|-------|------|------|------|
| (Q. No. 8)                                                                     | %     | 76.19 | 19.73 | 2.72 | 0.68 | 0.68 |
| Environment in the department is conducive to teaching and research (Q. No. 9) | COUNT | 102   | 37    | 5    | 1    | 2    |
|                                                                                | %     | 69.39 | 25.17 | 3.40 | 0.68 | 1.36 |
| University provides adequate support for project and research facilities       | COUNT | 101   | 38    | 5    | 2    | 1    |
| (Q. No. 10)                                                                    | %     | 68.71 | 25.85 | 3.40 | 1.36 | 0.68 |























### 3. FEEDBACK FROM EMPLOYERS

Employers are one of the important stakeholders in the student development. The institution takes the inputs from employers' feedback, while designing of new Curriculum and also during updating of Curriculum in Board of Studies. The inputs from employers are taken very seriously. Employers' feedback is analysed by IQAC cell and action taken report is circulated to respective heads of departments.

A) Number of feedback received = 29 Analysis of feedback received from Employers (year wise from 2017-2018)

| Year                                                                |       |                   |       | 2017    | -2018    |                      |
|---------------------------------------------------------------------|-------|-----------