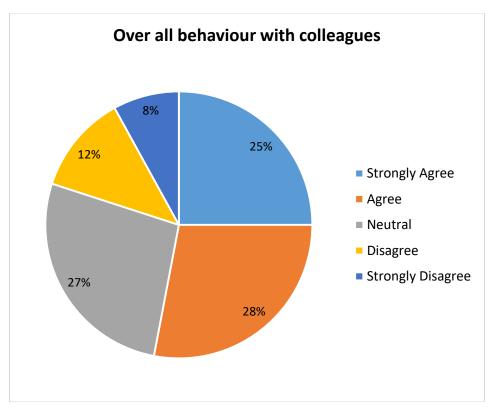

on employability                 | COUNT | 10                | 8     | 8       | 2        | 1                    |
| (Q. No. 8)                                                          | %     | 33                | 28    | 28      | 7        | 5                    |
| Syllabus has innovativeness and opportunities for creative thinking | COUNT | 10                | 9     | 4       | 3        | 2                    |
| (Q. No. 9)                                                          | %     | 35                | 30    | 15      | 12       | 8                    |

| Relationship with                      | COUNT | 24 | 4  | 1 | 0 | 0 |
|----------------------------------------|-------|----|----|---|---|---|
| seniors/peers/subordinates (Q. No. 10) | %     | 83 | 14 | 3 | 0 | 0 |























### 4. FEEDBACK FROM ALUMNI

Alumni form an essential part, in designing and Reviewing of Curriculum. The feedbacks from alumni are taken during Board of Studies meeting and during alumni meets held annually. Their views on Curriculum, employability and visibility of institutions are taken by Head of Departments and Alumni Association and sent to IQAC.

## A) Number of feedback received = 79

# Analysis of feedback received from Alumni (year wise from 2017-2018)

| Year                                                                     |       |                   |       | 2017    | <b>'-2018</b> |                      |
|--------------------------------------------------------------------------|-------|-------------------|-------|---------|---------------|------------------