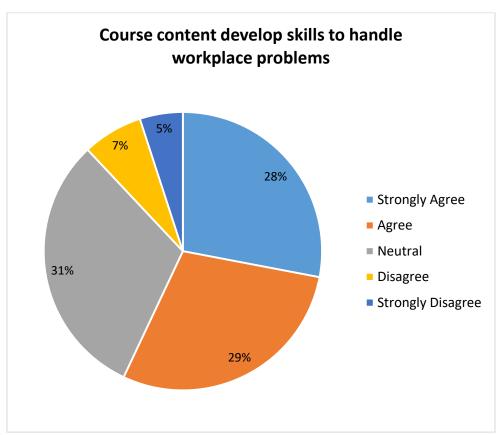

#### 1. FEEDBACK FROM STUDENTS

The feedback on curriculum from students is taken every year. The Student feedback covers learning values (in terms of skills, concept, knowledge, analytical abilities), applicability/relevance to real life situation, Course content, extent of coverage, and additional information regarding Curriculum. The feedback is assessed rigorously analysed by IQAC Committee and the (Action taken report) comments of the feedback is shared with respective departments, prior to Board of Studies meeting held for Curriculum updating and other Curriculum related works.