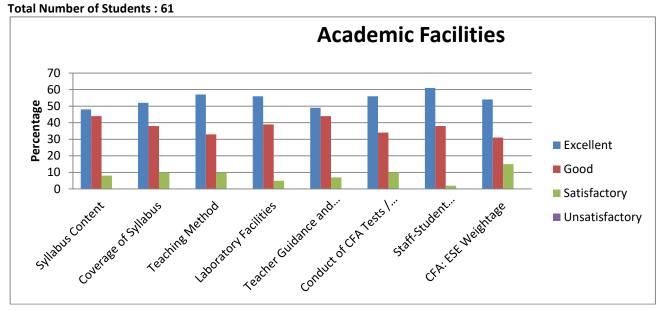

| Academic Facilities |          |          |          |            |             |         |              |           |  |  |
|---------------------|----------|----------|----------|------------|-------------|---------|--------------|-----------|--|--|
|                     |          |          |          |            | Teacher     | Conduct |              |           |  |  |
|                     |          | Coverage |          |            | Guidance    | of CFA  | Staff-       |           |  |  |
|                     | Syllabus | of       | Teaching | Laboratory | and         | Tests / | Student      | CFA: ESE  |  |  |
|                     | Content  | Syllabus | Method   | Facilities | Counselling | ESE     | Relationship | Weightage |  |  |
| Excellent           | 45       | 30       | 52       | 49         | 47          | 47      | 48           | 42        |  |  |
| Good                | 45       | 34       | 32       | 38         | 39          | 36      | 35           | 48        |  |  |
| Satisfactory        | 9        | 25       | 16       | 11         | 14          | 12      | 15           | 9         |  |  |
| Unsatisfactory      | 1        | 11       | 0        | 2          | 0           | 5       | 2            | 1         |  |  |