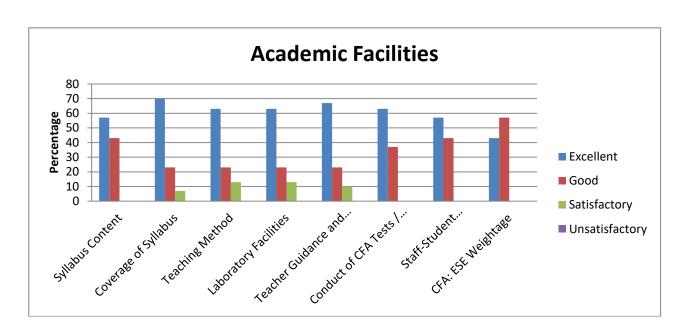

| Academic Facilities |          |          |          |            |             |         |              |           |  |  |
|---------------------|----------|----------|----------|------------|-------------|---------|--------------|-----------|--|--|
|                     |          |          |          |            | Teacher     | Conduct |              |           |  |  |
|                     |          | Coverage |          |            | Guidance    | of CFA  | Staff-       |           |  |  |
|                     | Syllabus | of       | Teaching | Laboratory | and         | Tests / | Student      | CFA: ESE  |  |  |
|                     | Content  | Syllabus | Method   | Facilities | Counselling | ESE     | Relationship | Weightage |  |  |
| Excellent           | 45       | 30       | 52       | 49         | 47          | 47      | 48           | 42        |  |  |
| Good                | 45       | 34       | 32       | 38         | 39          | 36      | 35           | 48        |  |  |
| Satisfactory        | 9        | 25       | 16       | 11         | 14          | 12      | 15           | 9         |  |  |
| Unsatisfactory      | 1        | 11       | 0        | 2          | 0           | 5       | 2            | 1         |  |  |