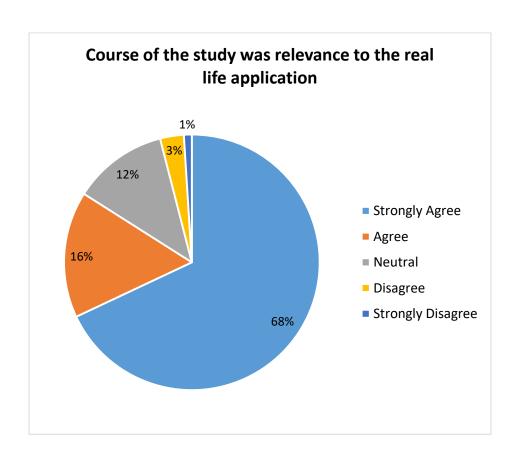

#### 1. FEEDBACK FROM STUDENTS

The feedback on curriculum from students is taken every year. The Student feedback covers learning values (in terms of skills, concept, knowledge, analytical abilities), applicability/relevance to real life situation, Course content, extent of coverage, and additional information regarding Curriculum. The feedback is assessed rigorously analysed by IQAC Committee and the (Action taken report) comments of the feedback is shared with respective departments, prior to Board of Studies meeting held for Curriculum updating and other Curriculum related works.