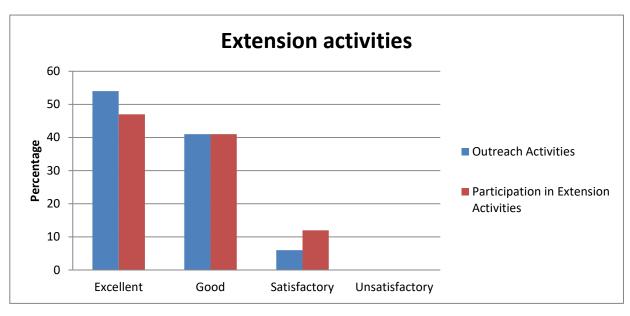

| Extension activities                                      |    |    |  |  |  |  |  |
|-----------------------------------------------------------|----|----|--|--|--|--|--|
| Outreach Activities Participation in Extension Activities |    |    |  |  |  |  |  |
| Excellent                                                 | 53 | 53 |  |  |  |  |  |
| Good                                                      | 42 | 42 |  |  |  |  |  |
| Satisfactory                                              | 5  | 5  |  |  |  |  |  |
| Unsatisfactory                                            | 0  | 0  |  |  |  |  |  |