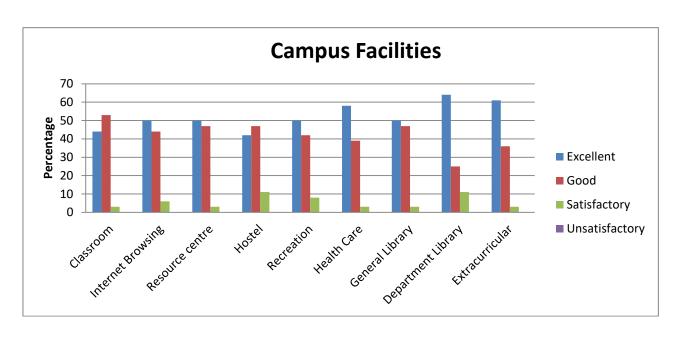

| Campus Facilities |          |          |          |       |           |       |         |           |               |  |
|-------------------|----------|----------|----------|-------|-----------|-------|---------|-----------|---------------|--|
|                   |          | Internet |          |       |           | Healt | Genera  |           |               |  |
|                   | Classroo | Browsin  | Resourc  | Hoste | Recreatio | h     | 1       | Departmen | Extracurricul |  |
|                   | m        | g        | e centre |       | n         | Care  | Library | t Library | ar            |  |
| Excellent         | 53       | 53       | 43       | 47    | 41        | 47    | 53      | 47        | 43            |  |
| Good              | 42       | 42       | 39       | 45    | 43        | 38    | 42      | 39        | 41            |  |
| Satisfactory      | 5        | 5        | 17       | 7     | 14        | 15    | 4       | 14        | 14            |  |
| Unsatisfactor     |          |          |          |       |           |       |         |           |               |  |
| У                 | 0        | 0        | 1        | 1     | 2         | 0     | 0       | 0         | 2             |  |