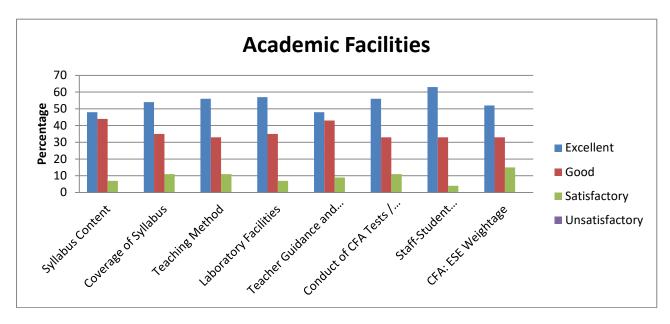

| Academic Facilities |          |          |          |            |             |         |              |           |  |  |
|---------------------|----------|----------|----------|------------|-------------|---------|--------------|-----------|--|--|
|                     |          |          |          |            | Teacher     | Conduct |              |           |  |  |
|                     |          | Coverage |          |            | Guidance    | of CFA  | Staff-       |           |  |  |
|                     | Syllabus | of       | Teaching | Laboratory | and         | Tests / | Student      | CFA: ESE  |  |  |
|                     | Content  | Syllabus | Method   | Facilities | Counselling | ESE     | Relationship | Weightage |  |  |
| Excellent           | 45       | 30       | 52       | 49         | 47          | 47      | 48           | 42        |  |  |
| Good                | 45       | 34       | 32       | 38         | 39          | 36      | 35           | 48        |  |  |
| Satisfactory        | 9        | 25       | 16       | 11         | 14          | 12      | 15           | 9         |  |  |
| Unsatisfactory      | 1        | 11       | 0        | 2          | 0           | 5       | 2            | 1         |  |  |