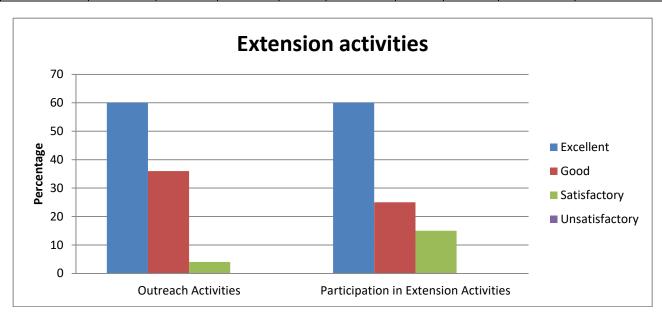

#### B) Questions Asked

| Q.<br>No. | Question Asked                        | Abbreviation<br>Used   |
|-----------|---------------------------------------|------------------------|
| 1         | Syllabus Content                      |                        |
| 2         | Coverage of Syllabus                  |                        |
| 3         | Teaching Methods                      |                        |
| 4         | Laboratory Facilities                 | Academic Facilities    |
| 5         | Teacher Guidance and Counselling      | - Treatenine Tuernties |
| 6         | Conduct of CFA Tests / ESE            |                        |
| 7         | Staff-Student Relationship            |                        |
| 8         | CFA: ESE Weightage                    |                        |
| 9         | Classrooms                            |                        |
| 10        | Internet Browsing                     |                        |
| 11        | Amenity / Services                    |                        |
| 12        | Hostel                                | 1                      |
| 13        | Recreation                            |                        |
| 14        | Health Care                           | Campus Facilities      |
| 15        | General Library                       |                        |
| 16        | Department Library                    |                        |
| 17        | Extracurricular                       |                        |
| 18        | Outreach Activities                   |                        |
| 19        | Participation in Extension Activities | Extension Activities   |
| 20        | Programme of your Study               | Overall Observation    |
| 21        | Facilities Made Available             | Overall Observation    |

| Extension activities                                      |    |    |  |  |  |  |  |
|-----------------------------------------------------------|----|----|--|--|--|--|--|
| Outreach Activities Participation in Extension Activities |    |    |  |  |  |  |  |
| Excellent                                                 | 53 | 53 |  |  |  |  |  |
| Good                                                      | 42 | 42 |  |  |  |  |  |
| Satisfactory                                              | 5  | 5  |  |  |  |  |  |
| Unsatisfactory                                            | 0  | 0  |  |  |  |  |  |