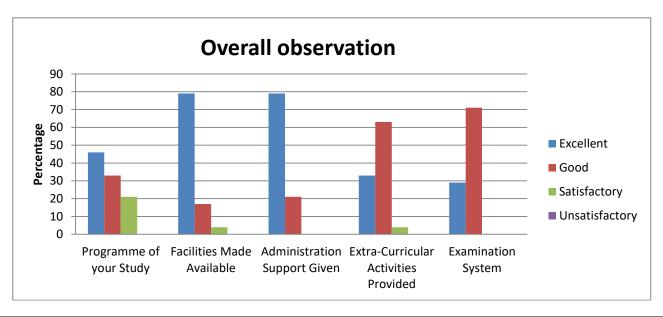

| Overall Observation (Percentage) |                         |                              |                                 |                                         |                       |  |  |  |  |
|----------------------------------|-------------------------|------------------------------|---------------------------------|-----------------------------------------|-----------------------|--|--|--|--|
|                                  | Programme of your Study | Facilities Made<br>Available | Administration<br>Support Given | Extra-Curricular<br>Activities Provided | Examination<br>System |  |  |  |  |
| Excellent                        | 46                      | 60                           | 46                              | 43                                      | 37                    |  |  |  |  |
| Good                             | 38                      | 35                           | 49                              | 54                                      | 57                    |  |  |  |  |
| Satisfactory                     | 16                      | 5                            | 5                               | 3                                       | 6                     |  |  |  |  |
| Unsatisfactory                   | 0                       | 0                            | 0                               | 0                                       | 0                     |  |  |  |  |