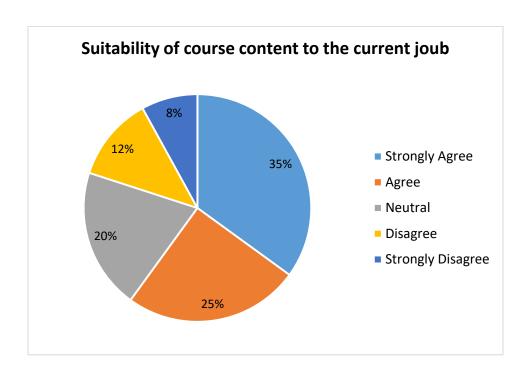

s on employability                 | COUNT | 10                | 8     | 8       | 2        | 1                    |
| (Q. No. 8)                                                          | %     | 33                | 28    | 28      | 7        | 5                    |
| Syllabus has innovativeness and opportunities for creative thinking | COUNT | 10                | 9     | 4       | 3        | 2                    |
| (Q. No. 9)                                                          | %     | 35                | 30    | 15      | 12       | 8                    |

| Relationship with                      | COUNT | 24 | 4  | 1 | 0 | 0 |
|----------------------------------------|-------|----|----|---|---|---|
| seniors/peers/subordinates (Q. No. 10) | %     | 83 | 14 | 3 | 0 | 0 |























### 4. FEEDBACK FROM ALUMNI

Alumni form an essential part, in designing and Reviewing of Curriculum. The feedbacks from alumni are taken during Board of Studies meeting and during alumni meets held annually. Their views on Curriculum, employability and visibility of institutions are taken by Head of Departments and Alumni Association and sent to IQAC.

## A) Number of feedback received = 79

# Analysis of feedback received from Alumni (year wise from 2017-2018)

| Year                                                                     |       |                   |       | 2017    | <b>'-2018</b> |                      |
|--------------------------------------------------------------------------|-------|-------------------|-------|---------|---------------|----------------