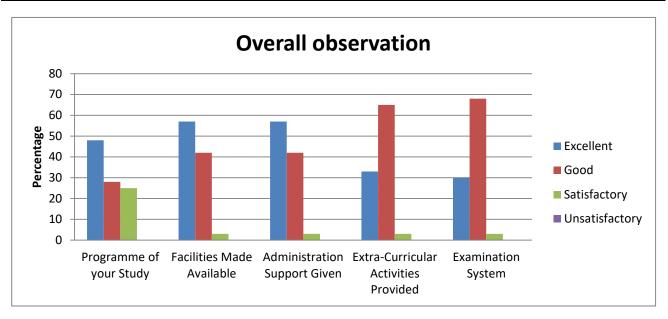

| Overall observation                                                                                                       |    |    |    |    |    |  |  |  |  |
|---------------------------------------------------------------------------------------------------------------------------|----|----|----|----|----|--|--|--|--|
| Programme of Facilities Made Administration Extra-Curricular Exa your Study Available Support Given Activities Provided S |    |    |    |    |    |  |  |  |  |
| Excellent                                                                                                                 | 45 | 49 | 50 | 49 | 44 |  |  |  |  |
| Good                                                                                                                      | 37 | 35 | 35 | 45 | 43 |  |  |  |  |
| Satisfactory                                                                                                              | 16 | 15 | 14 | 6  | 10 |  |  |  |  |
| Unsatisfactory                                                                                                            | 2  | 1  | 1  | 0  | 3  |  |  |  |  |