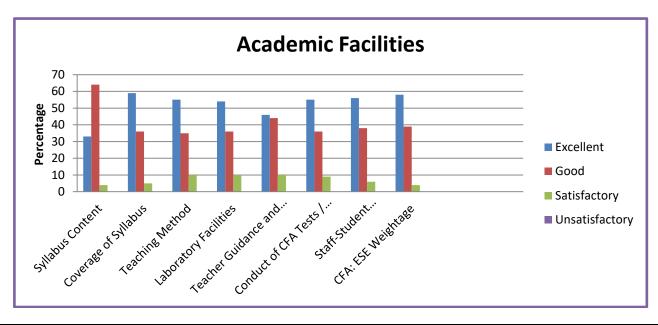

| Academic Facilities |          |          |          |            |             |         |              |           |  |  |
|---------------------|----------|----------|----------|------------|-------------|---------|--------------|-----------|--|--|
|                     |          |          |          |            | Teacher     | Conduct |              |           |  |  |
|                     |          | Coverage |          |            | Guidance    | of CFA  | Staff-       |           |  |  |
|                     | Syllabus | of       | Teaching | Laboratory | and         | Tests / | Student      | CFA: ESE  |  |  |
|                     | Content  | Syllabus | Method   | Facilities | Counselling | ESE     | Relationship | Weightage |  |  |
| Excellent           | 45       | 30       | 52       | 49         | 47          | 47      | 48           | 42        |  |  |
| Good                | 45       | 34       | 32       | 38         | 39          | 36      | 35           | 48        |  |  |
| Satisfactory        | 9        | 25       | 16       | 11         | 14          | 12      | 15           | 9         |  |  |
| Unsatisfactory      | 1        | 11       | 0        | 2          | 0           | 5       | 2            | 1         |  |  |