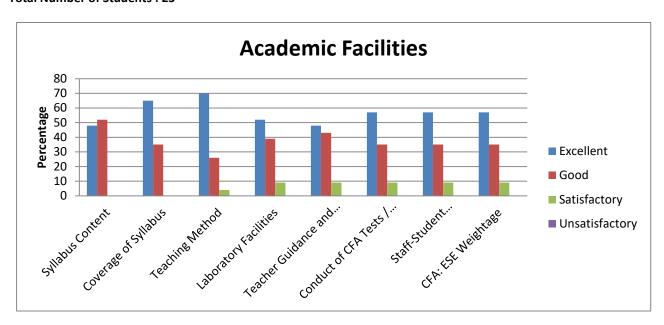

| Academic Facilities |          |          |          |            |             |         |              |           |  |  |
|---------------------|----------|----------|----------|------------|-------------|---------|--------------|-----------|--|--|
|                     |          |          |          |            | Teacher     | Conduct |              |           |  |  |
|                     |          | Coverage |          |            | Guidance    | of CFA  | Staff-       |           |  |  |
|                     | Syllabus | of       | Teaching | Laboratory | and         | Tests / | Student      | CFA: ESE  |  |  |
|                     | Content  | Syllabus | Method   | Facilities | Counselling | ESE     | Relationship | Weightage |  |  |
| Excellent           | 45       | 30       | 52       | 49         | 47          | 47      | 48           | 42        |  |  |
| Good                | 45       | 34       | 32       | 38         | 39          | 36      | 35           | 48        |  |  |
| Satisfactory        | 9        | 25       | 16       | 11         | 14          | 12      | 15           | 9         |  |  |
| Unsatisfactory      | 1        | 11       | 0        | 2          | 0           | 5       | 2            | 1         |  |  |