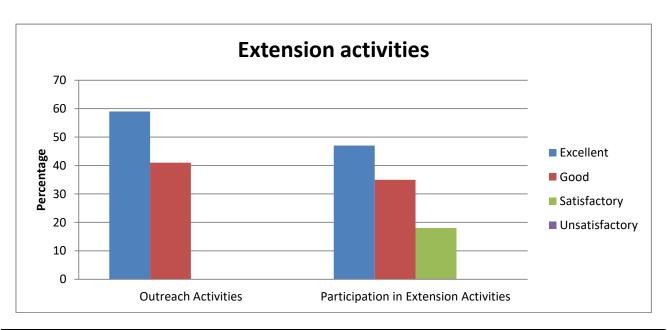

| Extension activities                                      |    |    |  |  |  |  |  |
|-----------------------------------------------------------|----|----|--|--|--|--|--|
| Outreach Activities Participation in Extension Activities |    |    |  |  |  |  |  |
| Excellent                                                 | 53 | 53 |  |  |  |  |  |
| Good                                                      | 42 | 42 |  |  |  |  |  |
| Satisfactory                                              | 5  | 5  |  |  |  |  |  |
| Unsatisfactory                                            | 0  | 0  |  |  |  |  |  |