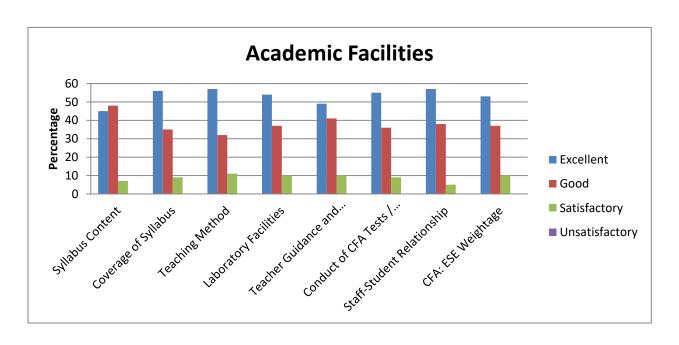

| Academic Facilities |          |          |          |            |             |         |              |           |  |  |
|---------------------|----------|----------|----------|------------|-------------|---------|--------------|-----------|--|--|
|                     |          |          |          |            | Teacher     | Conduct |              |           |  |  |
|                     |          | Coverage |          |            | Guidance    | of CFA  | Staff-       |           |  |  |
|                     | Syllabus | of       | Teaching | Laboratory | and         | Tests / | Student      | CFA: ESE  |  |  |
|                     | Content  | Syllabus | Method   | Facilities | Counselling | ESE     | Relationship | Weightage |  |  |
| Excellent           | 45       | 30       | 52       | 49         | 47          | 47      | 48           | 42        |  |  |
| Good                | 45       | 34       | 32       | 38         | 39          | 36      | 35           | 48        |  |  |
| Satisfactory        | 9        | 25       | 16       | 11         | 14          | 12      | 15           | 9         |  |  |
| Unsatisfactory      | 1        | 11       | 0        | 2          | 0           | 5       | 2            | 1         |  |  |