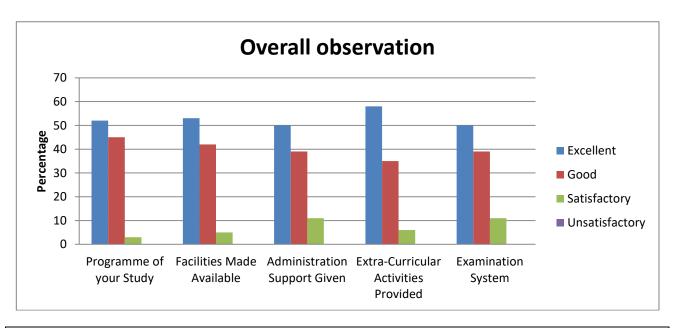

| Overall observation                                                                                                       |    |    |    |    |    |  |  |  |  |
|---------------------------------------------------------------------------------------------------------------------------|----|----|----|----|----|--|--|--|--|
| Programme of Facilities Made Administration Extra-Curricular Exa your Study Available Support Given Activities Provided S |    |    |    |    |    |  |  |  |  |
| Excellent                                                                                                                 | 45 | 49 | 50 | 49 | 44 |  |  |  |  |
| Good                                                                                                                      | 37 | 35 | 35 | 45 | 43 |  |  |  |  |
| Satisfactory                                                                                                              | 16 | 15 | 14 | 6  | 10 |  |  |  |  |
| Unsatisfactory                                                                                                            | 2  | 1  | 1  | 0  | 3  |  |  |  |  |