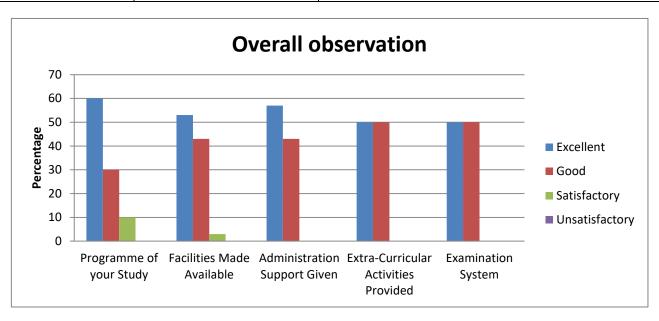

| Overall observation                                                                                                       |    |    |    |    |    |  |  |  |  |
|---------------------------------------------------------------------------------------------------------------------------|----|----|----|----|----|--|--|--|--|
| Programme of Facilities Made Administration Extra-Curricular Exa your Study Available Support Given Activities Provided S |    |    |    |    |    |  |  |  |  |
| Excellent                                                                                                                 | 45 | 49 | 50 | 49 | 44 |  |  |  |  |
| Good                                                                                                                      | 37 | 35 | 35 | 45 | 43 |  |  |  |  |
| Satisfactory                                                                                                              | 16 | 15 | 14 | 6  | 10 |  |  |  |  |
| Unsatisfactory                                                                                                            | 2  | 1  | 1  | 0  | 3  |  |  |  |  |