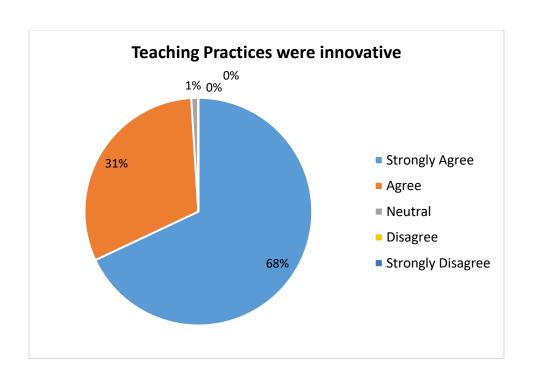

|
| Learning experience in the terms of teaching and learning was good (Q.   | COUNT | 57                | 21    | 1       | 0             | 0                    |
| No. 8)                                                                   | %     | 72                | 27    | 1       | 0             | 0                    |
| Courses create interest to pursue                                        | COUNT | 51                | 23    | 3       | 2             | 0                    |

| research(Q. No. 9)                      | %     | 64 | 29 | 4 | 3 | 0 |
|-----------------------------------------|-------|----|----|---|---|---|
| Courses were related to the current Job | COUNT | 49 | 23 | 5 | 2 | 0 |
| (Q. No. 10)                             | %     | 62 | 29 | 6 | 3 | 0 |























# ACTION TAKEN REPORT ON FEEDBACK (2017-18) STUDENTS

| OBSERVATIONS                                                                                                                                                                           | ACTION TAKEN                                                                                                                                                                                                         |
|----------------------------------------------------------------------------------------------------------------------------------------------------------------------------------------|----------------------------------------------------------------------------------------------------------------------------------------------