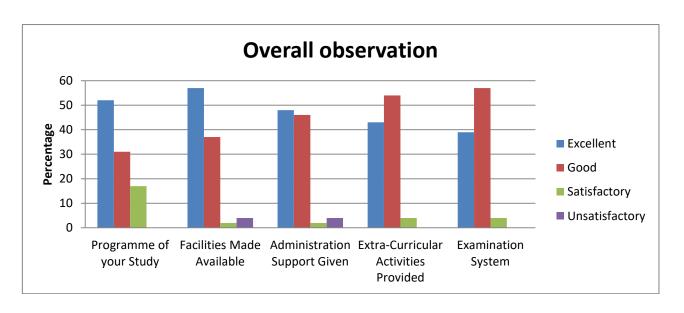

| Overall observation                                                                                                       |    |    |    |    |    |  |  |  |  |
|---------------------------------------------------------------------------------------------------------------------------|----|----|----|----|----|--|--|--|--|
| Programme of Facilities Made Administration Extra-Curricular Exa your Study Available Support Given Activities Provided S |    |    |    |    |    |  |  |  |  |
| Excellent                                                                                                                 | 45 | 49 | 50 | 49 | 44 |  |  |  |  |
| Good                                                                                                                      | 37 | 35 | 35 | 45 | 43 |  |  |  |  |
| Satisfactory                                                                                                              | 16 | 15 | 14 | 6  | 10 |  |  |  |  |
| Unsatisfactory                                                                                                            | 2  | 1  | 1  | 0  | 3  |  |  |  |  |