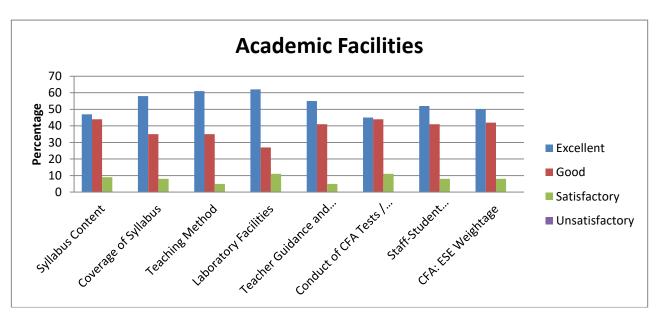

| Academic Facilities |          |          |          |            |             |         |              |           |  |  |
|---------------------|----------|----------|----------|------------|-------------|---------|--------------|-----------|--|--|
|                     |          |          |          |            | Teacher     | Conduct |              |           |  |  |
|                     |          | Coverage |          |            | Guidance    | of CFA  | Staff-       |           |  |  |
|                     | Syllabus | of       | Teaching | Laboratory | and         | Tests / | Student      | CFA: ESE  |  |  |
|                     | Content  | Syllabus | Method   | Facilities | Counselling | ESE     | Relationship | Weightage |  |  |
| Excellent           | 45       | 30       | 52       | 49         | 47          | 47      | 48           | 42        |  |  |
| Good                | 45       | 34       | 32       | 38         | 39          | 36      | 35           | 48        |  |  |
| Satisfactory        | 9        | 25       | 16       | 11         | 14          | 12      | 15           | 9         |  |  |
| Unsatisfactory      | 1        | 11       | 0        | 2          | 0           | 5       | 2            | 1         |  |  |

# 1.4.1 Students Feedback Form (BioChemistry— year wise from (2017-2018)) Total Number of Students : 43

|                | Academic Facilities (Percentage) |                            |                    |                          |                                  |                                     |                                   |                       |  |  |  |
|----------------|----------------------------------|----------------------------|--------------------|--------------------------|----------------------------------|-------------------------------------|-----------------------------------|-----------------------|--|--|--|
|                | Syllabus<br>Content              | Coverage<br>of<br>Syllabus | Teaching<br>Method | Laboratory<br>Facilities | Teacher Guidance and Counselling | Conduct<br>of CFA<br>Tests /<br>ESE | Staff-<br>Student<br>Relationship | CFA: ESE<br>Weightage |  |  |  |
| Excellent      | 40                               | 48                         | 51                 | 54                       | 46                               | 54                                  | 60                                | 54                    |  |  |  |
| Good           | 52                               | 40                         | 37                 | 40                       | 46                               | 35                                  | 38                                | 32                    |  |  |  |
| Satisfactory   | 8                                | 13                         | 13                 | 6                        | 8                                | 11                                  | 2                                 | 14                    |  |  |  |
| Unsatisfactory | 0                                | 0                          | 0                  | 0                        | 0                                | 0                                   | 0                                 | 0                     |  |  |  |

# 1.4.1 Students Feedback Form (Biotechonology– year wise from (2017-2018)) Total Number of Students : 67

|                | Academic Facilities (Percentage) |          |          |                    |             |         |              |           |  |  |  |
|----------------|----------------------------------|----------|----------|--------------------|-------------|---------|--------------|-----------|--|--|--|
|                |                                  |          | Academ   | lie i dellities (i | Teacher     | Conduct |              |           |  |  |  |
|                |                                  | Coverage |          |                    | Guidance    | of CFA  | Staff-       |           |  |  |  |
|                | Syllabus                         | of       | Teaching | Laboratory         | and         | Tests / | Student      | CFA: ESE  |  |  |  |
|                | Content                          | Syllabus | Method   | Facilities         | Counselling | ESE     | Relationship | Weightage |  |  |  |
| Excellent      | 40                               | 51       | 52       | 55                 | 48          | 55      | 61           | 54        |  |  |  |
| Good           | 52                               | 37       | 36       | 39                 | 45          | 34      | 37           | 33        |  |  |  |
| Satisfactory   | 7                                | 12       | 12       | 6                  | 7           | 10      | 1            | 13        |  |  |  |
| Unsatisfactory | 0                                | 0        | 0        | 0                  | 0           | 0       | 0            | 0         |  |  |  |

1.4.1 Students Feedback Form (Botany– year wise from (2017-2018)) Total Number of Students : 70

|                | Academic Facilities(Percentage) |          |          |            |             |         |              |           |  |  |  |
|----------------|---------------------------------|----------|----------|------------|-------------|---------|--------------|-----------|--|--|--|
|                |                                 |          |          |            | Teacher     | Conduct |              |           |  |  |  |
|                |                                 | Coverage |          |            | Guidance    | of CFA  | Staff-       |           |  |  |  |
|                | Syllabus                        | of       | Teaching | Laboratory | and         | Tests / | Student      | CFA: ESE  |  |  |  |
|                | Content                         | Syllabus | Method   | Facilities | Counselling | ESE     | Relationship | Weightage |  |  |  |
| Excellent      | 53                              | 56       | 47       | 39         | 43          | 47      | 34           | 43        |  |  |  |
| Good           | 34                              | 43       | 39       | 61         | 49          | 49      | 57           | 49        |  |  |  |
| Satisfactory   | 13                              | 1        | 14       | 0          | 9           | 4       | 9            | 9         |  |  |  |
| Unsatisfactory | 0                               | 0        | 0        | 0          | 0           | 0       | 0            | 0         |  |  |  |

1.4.1 Students Feedback Form (Chemistry– year wise from (2017-2018)) Total Number of Students : 80

|                | Academic Facilities(Percentage) |          |          |            |             |         |              |           |  |  |  |
|----------------|---------------------------------|----------|----------|------------|-------------|---------|--------------|-----------|--|--|--|
|                |                                 |          |          |            | Teacher     | Conduct |              |           |  |  |  |
|                |                                 | Coverage |          |            | Guidance    | of CFA  | Staff-       |           |  |  |  |
|                | Syllabus                        | of       | Teaching | Laboratory | and         | Tests / | Student      | CFA: ESE  |  |  |  |
|                | Content                         | Syllabus | Method   | Facilities | Counselling | ESE     | Relationship | Weightage |  |  |  |
| Excellent      | 33                              | 59       | 55       | 54         | 46          | 55      | 56           | 58        |  |  |  |
| Good           | 64                              | 36       | 35       | 36         | 44          | 36      | 38           | 39        |  |  |  |
| Satisfactory   | 4                               | 5        | 10       | 10         | 10          | 9       | 6            | 4         |  |  |  |
| Unsatisfactory | 0                               | 0        | 0        | 0          | 0           | 0       | 0            | 0         |  |  |  |

# 1.4.1 Students Feedback Form (Commerce– year wise from (2017-2018)) Total Number of Students : 73

|                | Academic Facilities(Percentage) |          |          |            |             |            |              |           |  |  |  |
|----------------|---------------------------------|----------|----------|------------|-------------|------------|--------------|-----------|--|--|--|
|                |                                 |          |          |            | Teacher     |            |              |           |  |  |  |
|                |                                 | Coverage |          |            | Guidance    | Conduct of | Staff-       |           |  |  |  |
|                | Syllabus                        | of       | Teaching | Laboratory | and         | CFA Tests  | Student      | CFA: ESE  |  |  |  |
|                | Content                         | Syllabus | Method   | Facilities | Counselling | / ESE      | Relationship | Weightage |  |  |  |
| Excellent      | 49                              | 52       | 56       | 52         | 60          | 60         | 56           | 60        |  |  |  |
| Good           | 47                              | 48       | 40       | 36         | 32          | 32         | 44           | 40        |  |  |  |
| Satisfactory   | 4                               | 0        | 4        | 12         | 8           | 8          | 0            | 0         |  |  |  |
| Unsatisfactory | 0                               | 0        | 0        | 0          | 0           | 0          | 0            | 0         |  |  |  |

# 4.1.1 Students Feedback Form (Computer Science – year wise from (2017-2018)) Total Number of Students : 236

|                | Academic Facilities(Percentage) |          |          |            |             |            |              |           |  |  |  |
|----------------|---------------------------------|----------|----------|------------|-------------|------------|--------------|-----------|--|--|--|
|                |                                 |          |          |            | Teacher     |            |              |           |  |  |  |
|                |                                 | Coverage |          |            | Guidance    | Conduct of | Staff-       |           |  |  |  |
|                | Syllabus                        | of       | Teaching | Laboratory | and         | CFA Tests  | Student      | CFA: ESE  |  |  |  |
|                | Content                         | Syllabus | Method   | Facilities | Counselling | / ESE      | Relationship | Weightage |  |  |  |
| Excellent      | 49                              | 59       | 58       | 55         | 53          | 51         | 50           | 47        |  |  |  |
| Good           | 36                              | 33       | 33       | 33         | 39          | 41         | 44           | 46        |  |  |  |
| Satisfactory   | 8                               | 8        | 9        | 11         | 8           | 8          | 6            | 7         |  |  |  |
| Unsatisfactory | 0                               | 0        | 0        | 0          | 0           | 0          | 0            | 0         |  |  |  |

1.4.1 Students Feedback Form (Economics – year wise from (2017-2018))

|                | Academic Facilities(Percentage) |          |          |            |             |            |              |           |  |  |  |
|----------------|---------------------------------|----------|----------|------------|-------------|------------|--------------|-----------|--|--|--|
|                |                                 |          |          |            | Teacher     |            |              |           |  |  |  |
|                |                                 | Coverage |          |            | Guidance    | Conduct of | Staff-       |           |  |  |  |
|                | Syllabus                        | of       | Teaching | Laboratory | and         | CFA Tests  | Student      | CFA: ESE  |  |  |  |
|                | Content                         | Syllabus | Method   | Facilities | Counselling | / ESE      | Relationship | Weightage |  |  |  |
| Excellent      | 48                              | 52       | 57       | 56         | 49          | 56         | 61           | 54        |  |  |  |
| Good           | 44                              | 38       | 33       | 39         | 44          | 34         | 38           | 31        |  |  |  |
| Satisfactory   | 8                               | 10       | 10       | 5          | 7           | 10         | 2            | 15        |  |  |  |
| Unsatisfactory | 0                               | 0        | 0        | 0          | 0           | 0          | 0            | 0         |  |  |  |

1.4.1 Students Feedback Form (Education – year wise from (2017-2018)) Total Number of Students : 161

|                | Academic Facilities(Percentage) |          |          |            |             |            |              |           |  |  |  |
|----------------|---------------------------------|----------|----------|------------|-------------|------------|--------------|-----------|--|--|--|
|                |                                 |          |          |            | Teacher     |            |              |           |  |  |  |
|                |                                 | Coverage |          |            | Guidance    | Conduct of | Staff-       |           |  |  |  |
|                | Syllabus                        | of       | Teaching | Laboratory | and         | CFA Tests  | Student      | CFA: ESE  |  |  |  |
|                | Content                         | Syllabus | Method   | Facilities | Counselling | / ESE      | Relationship | Weightage |  |  |  |
| Excellent      | 42                              | 58       | 55       | 52         | 47          | 57         | 58           | 56        |  |  |  |
| Good           | 54                              | 35       | 33       | 37         | 43          | 35         | 36           | 36        |  |  |  |
| Satisfactory   | 4                               | 7        | 12       | 11         | 10          | 9          | 6            | 8         |  |  |  |
| Unsatisfactory | 0                               | 0        | 0        | 0          | 0           | 0          | 0            | 0         |  |  |  |

1.4.1 Students Feedback Form (Energy Science – year wise from (2017-2018)) Total Number of Students : 30

|                | Academic Facilities(Percentage) |          |          |            |             |         |              |           |  |  |
|----------------|---------------------------------|----------|----------|------------|-------------|---------|--------------|-----------|--|--|
|                |                                 |          |          |            | Teacher     | Conduct |              |           |  |  |
|                |                                 | Coverage |          |            | Guidance    | of CFA  | Staff-       |           |  |  |
|                | Syllabus                        | of       | Teaching | Laboratory | and         | Tests / | Student      | CFA: ESE  |  |  |
|                | Content                         | Syllabus | Method   | Facilities | Counselling | ESE     | Relationship | Weightage |  |  |
| Excellent      | 57                              | 70       | 63       | 63         | 67          | 63      | 57           | 43        |  |  |
| Good           | 43                              | 23       | 23       | 23         | 23          | 37      | 43           | 57        |  |  |
| Satisfactory   | 0                               | 7        | 13       | 13         | 10          | 0       | 0            | 0         |  |  |
| Unsatisfactory | 0                               | 0        | 0        | 0          | 0           | 0       | 0            | 0         |  |  |

1.4.1 Students Feedback Form (English – year wise from (2017-2018)) Total Number of Students : 54

|                | Academic Facilities(Percentage) |          |          |            |             |            |              |           |  |  |  |
|----------------|---------------------------------|----------|----------|------------|-------------|------------|--------------|-----------|--|--|--|
|                |                                 |          |          |            | Teacher     |            |              |           |  |  |  |
|                |                                 | Coverage |          |            | Guidance    | Conduct of | Staff-       |           |  |  |  |
|                | Syllabus                        | of       | Teaching | Laboratory | and         | CFA Tests  | Student      | CFA: ESE  |  |  |  |
|                | Content                         | Syllabus | Method   | Facilities | Counselling | / ESE      | Relationship | Weightage |  |  |  |
| Excellent      | 48                              | 54       | 56       | 57         | 48          | 56         | 63           | 52        |  |  |  |
| Good           | 44                              | 35       | 33       | 35         | 43          | 33         | 33           | 33        |  |  |  |
| Satisfactory   | 7                               | 11       | 11       | 7          | 9           | 11         | 4            | 15        |  |  |  |
| Unsatisfactory | 0                               | 0        | 0        | 0          | 0           | 0          | 0            | 0         |  |  |  |

1.4.1 Students Feedback Form (Environmental Science – year wise from (2017-2018)) Total Number of Students : 23

| Academic Facilities(Percentage) |          |          |          |            |             |            |              |           |  |
|---------------------------------|----------|----------|----------|------------|-------------|------------|--------------|-----------|--|
|                                 |          |          |          |            | Teacher     |            |              |           |  |
|                                 |          | Coverage |          |            | Guidance    | Conduct of | Staff-       |           |  |
|                                 | Syllabus | of       | Teaching | Laboratory | and         | CFA Tests  | Student      | CFA: ESE  |  |
|                                 | Content  | Syllabus | Method   | Facilities | Counselling | / ESE      | Relationship | Weightage |  |
| Excellent                       | 48       | 65       | 70       | 52         | 48          | 57         | 57           | 57        |  |
| Good                            | 52       | 35       | 26       | 39         | 43          | 35         | 35           | 35        |  |
| Satisfactory                    | 0        | 0        | 4        | 9          | 9           | 9          | 9            | 9         |  |
| Unsatisfactory                  | 0        | 0        | 0        | 0          | 0           | 0          | 0            | 0         |  |

1.4.1 Students Feedback Form (Food Science and Nutrition – year wise from (2017-2018)) Total Number of Students : 129

|                | Academic Facilities(Percentage) |                |                    |                          |                     |                    |                         |                       |  |  |  |
|----------------|---------------------------------|----------------|--------------------|--------------------------|---------------------|--------------------|-------------------------|-----------------------|--|--|--|
|                | Cullabura                       | Coverage       | Tanahina           | lahawata w               | Teacher<br>Guidance | Conduct of         | Staff-                  | CEA. ESE              |  |  |  |
|                | Syllabus<br>Content             | of<br>Syllabus | Teaching<br>Method | Laboratory<br>Facilities | and<br>Counselling  | CFA Tests<br>/ ESE | Student<br>Relationship | CFA: ESE<br>Weightage |  |  |  |
| Excellent      | 42                              | 56             | 55                 | 53                       | 47                  | 57                 | 59                      | 56                    |  |  |  |
| Good           | 53                              | 36             | 33                 | 37                       | 43                  | 34                 | 36                      | 36                    |  |  |  |
| Satisfactory   | 5                               | 8              | 12                 | 9                        | 10                  | 9                  | 5                       | 9                     |  |  |  |
| Unsatisfactory | 0                               | 0              | 0                  | 0                        | 0                   | 0                  | 0                       | 0                     |  |  |  |

1.4.1 Students Feedback Form (Geology – year wise from (2017-2018)) Total Number of Students : 79

|                | Academic Facilities(Percentage) |          |          |            |             |         |              |           |  |  |  |
|----------------|---------------------------------|----------|----------|------------|-------------|---------|--------------|-----------|--|--|--|
|                |                                 |          |          |            | Teacher     | Conduct |              |           |  |  |  |
|                |                                 | Coverage |          |            | Guidance    | of CFA  | Staff-       |           |  |  |  |
|                | Syllabus                        | of       | Teaching | Laboratory | and         | Tests / | Student      | CFA: ESE  |  |  |  |
|                | Content                         | Syllabus | Method   | Facilities | Counselling | ESE     | Relationship | Weightage |  |  |  |
| Excellent      | 54                              | 59       | 59       | 57         | 54          | 52      | 48           | 43        |  |  |  |
| Good           | 35                              | 32       | 30       | 30         | 32          | 39      | 44           | 49        |  |  |  |
| Satisfactory   | 10                              | 9        | 10       | 13         | 14          | 9       | 8            | 8         |  |  |  |
| Unsatisfactory | 0                               | 0        | 0        | 0          | 0           | 0       | 0            | 0         |  |  |  |