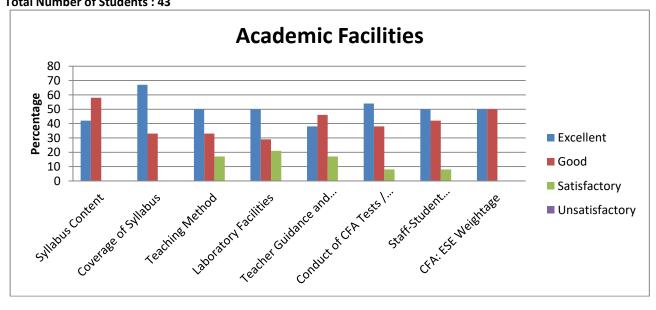

# 1.4.1 Students Feedback Form (BioChemistry— year wise from (2017-2018)) Total Number of Students : 43

|                | Academic Facilities (Percentage) |                            |                    |                          |                                  |                                     |                                   |                       |  |  |  |
|----------------|----------------------------------|----------------------------|--------------------|--------------------------|----------------------------------|-------------------------------------|-----------------------------------|-----------------------|--|--|--|
|                | Syllabus<br>Content              | Coverage<br>of<br>Syllabus | Teaching<br>Method | Laboratory<br>Facilities | Teacher Guidance and Counselling | Conduct<br>of CFA<br>Tests /<br>ESE | Staff-<br>Student<br>Relationship | CFA: ESE<br>Weightage |  |  |  |
| Excellent      | 40                               | 48                         | 51                 | 54                       | 46                               | 54                                  | 60                                | 54                    |  |  |  |
| Good           | 52                               | 40                         | 37                 | 40                       | 46                               | 35                                  | 38                                | 32                    |  |  |  |
| Satisfactory   | 8                                | 13                         | 13                 | 6                        | 8                                | 11                                  | 2                                 | 14                    |  |  |  |
| Unsatisfactory | 0                                | 0                          | 0                  | 0                        | 0                                | 0                                   | 0                                 | 0                     |  |  |  |