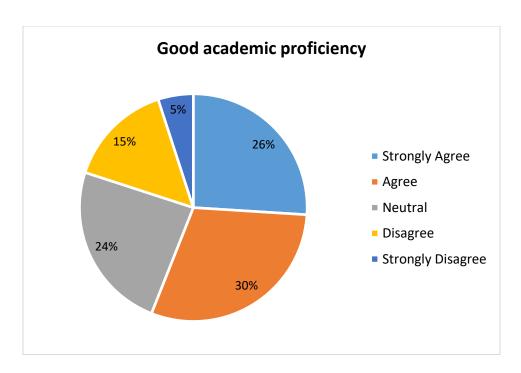

focus on employability                 | COUNT | 10                | 8     | 8       | 2        | 1                    |
| (Q. No. 8)                                                          | %     | 33                | 28    | 28      | 7        | 5                    |
| Syllabus has innovativeness and opportunities for creative thinking | COUNT | 10                | 9     | 4       | 3        | 2                    |
| (Q. No. 9)                                                          | %     | 35                | 30    | 15      | 12       | 8                    |

| Relationship with                      | COUNT | 24 | 4  | 1 | 0 | 0 |
|----------------------------------------|-------|----|----|---|---|---|
| seniors/peers/subordinates (Q. No. 10) | %     | 83 | 14 | 3 | 0 | 0 |























### 4. FEEDBACK FROM ALUMNI

Alumni form an essential part, in designing and Reviewing of Curriculum. The feedbacks from alumni are taken during Board of Studies meeting and during alumni meets held annually. Their views on Curriculum, employability and visibility of institutions are taken by Head of Departments and Alumni Association and sent to IQAC.

## A) Number of feedback received = 79

# Analysis of feedback received from Alumni (year wise from 2017-2018)

| Year                                                                     |       |                   |       | 2017    | <b>'-2018</b> |                      |
|--------------------------------------------------------------------------|-------|-------------------|-------|---------|---------------|------------