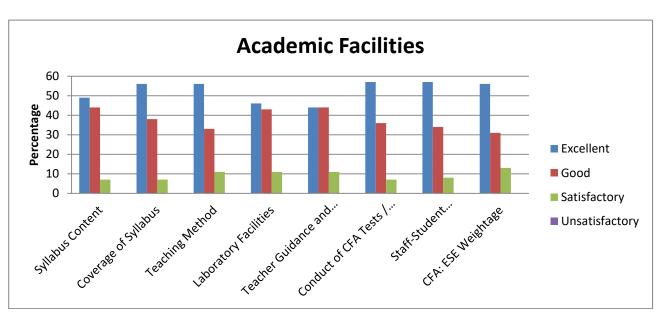

| Academic Facilities |          |          |          |            |             |         |              |           |  |  |
|---------------------|----------|----------|----------|------------|-------------|---------|--------------|-----------|--|--|
|                     |          |          |          |            | Teacher     | Conduct |              |           |  |  |
|                     |          | Coverage |          |            | Guidance    | of CFA  | Staff-       |           |  |  |
|                     | Syllabus | of       | Teaching | Laboratory | and         | Tests / | Student      | CFA: ESE  |  |  |
|                     | Content  | Syllabus | Method   | Facilities | Counselling | ESE     | Relationship | Weightage |  |  |
| Excellent           | 45       | 30       | 52       | 49         | 47          | 47      | 48           | 42        |  |  |
| Good                | 45       | 34       | 32       | 38         | 39          | 36      | 35           | 48        |  |  |
| Satisfactory        | 9        | 25       | 16       | 11         | 14          | 12      | 15           | 9         |  |  |
| Unsatisfactory      | 1        | 11       | 0        | 2          | 0           | 5       | 2            | 1         |  |  |

# 1.4.1 Students Feedback Form (BioChemistry— year wise from (2017-2018)) Total Number of Students : 43

|                | Academic Facilities (Percentage) |                            |                    |                          |                                  |                                     |                                   |                       |  |  |  |
|----------------|----------------------------------|----------------------------|--------------------|--------------------------|----------------------------------|-------------------------------------|-----------------------------------|-----------------------|--|--|--|
|                | Syllabus<br>Content              | Coverage<br>of<br>Syllabus | Teaching<br>Method | Laboratory<br>Facilities | Teacher Guidance and Counselling | Conduct<br>of CFA<br>Tests /<br>ESE | Staff-<br>Student<br>Relationship | CFA: ESE<br>Weightage |  |  |  |
| Excellent      | 40                               | 48                         | 51                 | 54                       | 46                               | 54                                  | 60                                | 54                    |  |  |  |
| Good           | 52                               | 40                         | 37                 | 40                       | 46                               | 35                                  | 38                                | 32                    |  |  |  |
| Satisfactory   | 8                                | 13                         | 13                 | 6                        | 8                                | 11                                  | 2                                 | 14                    |  |  |  |
| Unsatisfactory | 0                                | 0                          | 0                  | 0                        | 0                                | 0                                   | 0                                 | 0                     |  |  |  |

# 1.4.1 Students Feedback Form (Biotechonology– year wise from (2017-2018)) Total Number of Students : 67

|                | Academic Facilities (Percentage) |          |          |                    |             |         |              |           |  |  |  |
|----------------|----------------------------------|----------|----------|--------------------|-------------|---------|--------------|-----------|--|--|--|
|                |                                  |          | Academ   | lie i dellities (i | Teacher     | Conduct |              |           |  |  |  |
|                |                                  | Coverage |          |                    | Guidance    | of CFA  | Staff-       |           |  |  |  |
|                | Syllabus                         | of       | Teaching | Laboratory         | and         | Tests / | Student      | CFA: ESE  |  |  |  |
|                | Content                          | Syllabus | Method   | Facilities         | Counselling | ESE     | Relationship | Weightage |  |  |  |
| Excellent      | 40                               | 51       | 52       | 55                 | 48          | 55      | 61           | 54        |  |  |  |
| Good           | 52                               | 37       | 36       | 39                 | 45          | 34      | 37           | 33        |  |  |  |
| Satisfactory   | 7                                | 12       | 12       | 6                  | 7           | 10      | 1            | 13        |  |  |  |
| Unsatisfactory | 0                                | 0        | 0        | 0                  | 0           | 0       | 0            | 0         |  |  |  |

1.4.1 Students Feedback Form (Botany– year wise from (2017-2018)) Total Number of Students : 70

|                | Academic Facilities(Percentage) |          |          |            |             |         |              |           |  |  |  |
|----------------|---------------------------------|----------|----------|------------|-------------|---------|--------------|-----------|--|--|--|
|                |                                 |          |          |            | Teacher     | Conduct |              |           |  |  |  |
|                |                                 | Coverage |          |            | Guidance    | of CFA  | Staff-       |           |  |  |  |
|                | Syllabus                        | of       | Teaching | Laboratory | and         | Tests / | Student      | CFA: ESE  |  |  |  |
|                | Content                         | Syllabus | Method   | Facilities | Counselling | ESE     | Relationship | Weightage |  |  |  |
| Excellent      | 53                              | 56       | 47       | 39         | 43          | 47      | 34           | 43        |  |  |  |
| Good           | 34                              | 43       | 39       | 61         | 49          | 49      | 57           | 49        |  |  |  |
| Satisfactory   | 13                              | 1        | 14       | 0          | 9           | 4       | 9            | 9         |  |  |  |
| Unsatisfactory | 0                               | 0        | 0        | 0          | 0           | 0       | 0            | 0         |  |  |  |

1.4.1 Students Feedback Form (Chemistry– year wise from (2017-2018)) Total Number of Students : 80

|                | Academic Facilities(Percentage) |          |          |            |             |         |              |           |  |  |  |
|----------------|---------------------------------|----------|----------|------------|-------------|---------|--------------|-----------|--|--|--|
|                |                                 |          |          |            | Teacher     | Conduct |              |           |  |  |  |
|                |                                 | Coverage |          |            | Guidance    | of CFA  | Staff-       |           |  |  |  |
|                | Syllabus                        | of       | Teaching | Laboratory | and         | Tests / | Student      | CFA: ESE  |  |  |  |
|                | Content                         | Syllabus | Method   | Facilities | Counselling | ESE     | Relationship | Weightage |  |  |  |
| Excellent      | 33                              | 59       | 55       | 54         | 46          | 55      | 56           | 58        |  |  |  |
| Good           | 64                              | 36       | 35       | 36         | 44          | 36      | 38           | 39        |  |  |  |
| Satisfactory   | 4                               | 5        | 10       | 10         | 10          | 9       | 6            | 4         |  |  |  |
| Unsatisfactory | 0                               | 0        | 0        | 0          | 0           | 0       | 0            | 0         |  |  |  |

# 1.4.1 Students Feedback Form (Commerce– year wise from (2017-2018)) Total Number of Students : 73

|                | Academic Facilities(Percentage) |          |          |            |             |            |              |           |  |  |  |
|----------------|---------------------------------|----------|----------|------------|-------------|------------|--------------|-----------|--|--|--|
|                |                                 |          |          |            | Teacher     |            |              |           |  |  |  |
|                |                                 | Coverage |          |            | Guidance    | Conduct of | Staff-       |           |  |  |  |
|                | Syllabus                        | of       | Teaching | Laboratory | and         | CFA Tests  | Student      | CFA: ESE  |  |  |  |
|                | Content                         | Syllabus | Method   | Facilities | Counselling | / ESE      | Relationship | Weightage |  |  |  |
| Excellent      | 49                              | 52       | 56       | 52         | 60          | 60         | 56           | 60        |  |  |  |
| Good           | 47                              | 48       | 40       | 36         | 32          | 32         | 44           | 40        |  |  |  |
| Satisfactory   | 4                               | 0        | 4        | 12         | 8           | 8          | 0            | 0         |  |  |  |
| Unsatisfactory | 0                               | 0        | 0        | 0          | 0           | 0          | 0            | 0         |  |  |  |