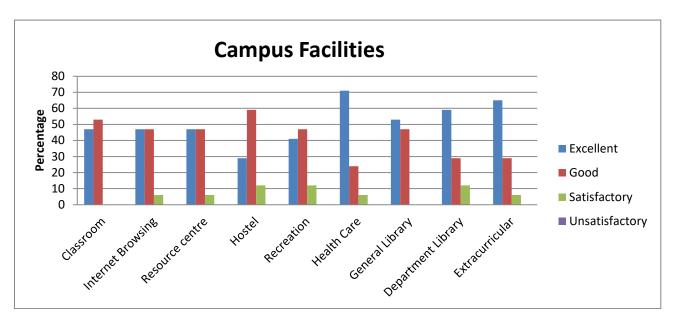

| Campus Facilities |          |          |          |       |           |       |         |           |               |  |
|-------------------|----------|----------|----------|-------|-----------|-------|---------|-----------|---------------|--|
|                   |          | Internet |          |       |           | Healt | Genera  |           |               |  |
|                   | Classroo | Browsin  | Resourc  | Hoste | Recreatio | h     | 1       | Departmen | Extracurricul |  |
|                   | m        | g        | e centre |       | n         | Care  | Library | t Library | ar            |  |
| Excellent         | 53       | 53       | 43       | 47    | 41        | 47    | 53      | 47        | 43            |  |
| Good              | 42       | 42       | 39       | 45    | 43        | 38    | 42      | 39        | 41            |  |
| Satisfactory      | 5        | 5        | 17       | 7     | 14        | 15    | 4       | 14        | 14            |  |
| Unsatisfactor     |          |          |          |       |           |       |         |           |               |  |
| У                 | 0        | 0        | 1        | 1     | 2         | 0     | 0       | 0         | 2             |  |