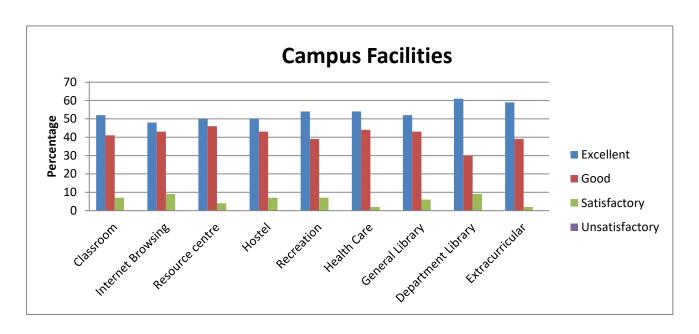

| Campus Facilities |          |          |          |       |           |       |         |           |               |  |
|-------------------|----------|----------|----------|-------|-----------|-------|---------|-----------|---------------|--|
|                   |          | Internet |          |       |           | Healt | Genera  |           |               |  |
|                   | Classroo | Browsin  | Resourc  | Hoste | Recreatio | h     | 1       | Departmen | Extracurricul |  |
|                   | m        | g        | e centre |       | n         | Care  | Library | t Library | ar            |  |
| Excellent         | 53       | 53       | 43       | 47    | 41        | 47    | 53      | 47        | 43            |  |
| Good              | 42       | 42       | 39       | 45    | 43        | 38    | 42      | 39        | 41            |  |
| Satisfactory      | 5        | 5        | 17       | 7     | 14        | 15    | 4       | 14        | 14            |  |
| Unsatisfactor     |          |          |          |       |           |       |         |           |               |  |
| У                 | 0        | 0        | 1        | 1     | 2         | 0     | 0       | 0         | 2             |  |