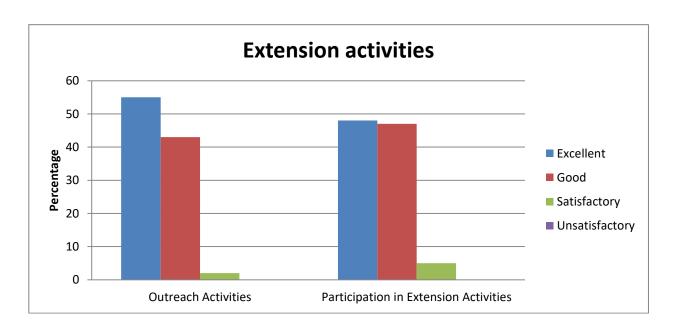

| Extension activities                                      |    |    |  |  |  |  |  |
|-----------------------------------------------------------|----|----|--|--|--|--|--|
| Outreach Activities Participation in Extension Activities |    |    |  |  |  |  |  |
| Excellent                                                 | 53 | 53 |  |  |  |  |  |
| Good                                                      | 42 | 42 |  |  |  |  |  |
| Satisfactory                                              | 5  | 5  |  |  |  |  |  |
| Unsatisfactory                                            | 0  | 0  |  |  |  |  |  |