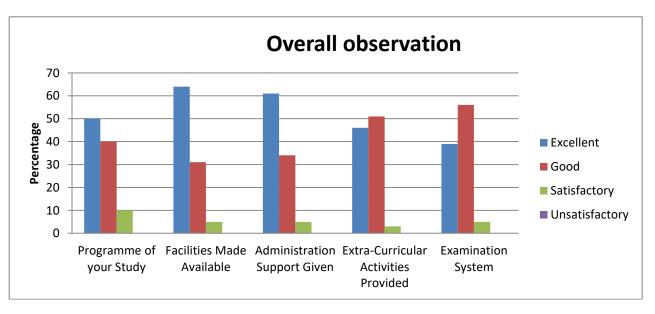

| Overall observation                                                                                                       |    |    |    |    |    |  |  |  |  |
|---------------------------------------------------------------------------------------------------------------------------|----|----|----|----|----|--|--|--|--|
| Programme of Facilities Made Administration Extra-Curricular Exa your Study Available Support Given Activities Provided S |    |    |    |    |    |  |  |  |  |
| Excellent                                                                                                                 | 45 | 49 | 50 | 49 | 44 |  |  |  |  |
| Good                                                                                                                      | 37 | 35 | 35 | 45 | 43 |  |  |  |  |
| Satisfactory                                                                                                              | 16 | 15 | 14 | 6  | 10 |  |  |  |  |
| Unsatisfactory                                                                                                            | 2  | 1  | 1  | 0  | 3  |  |  |  |  |