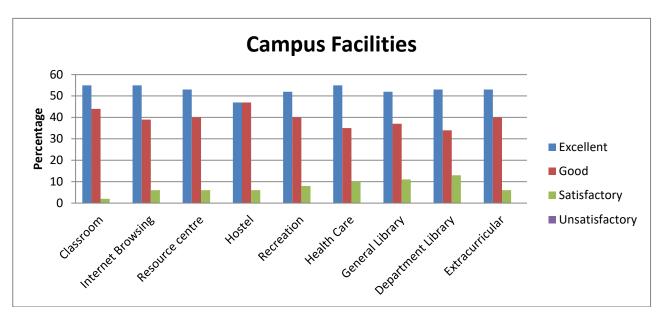

| Campus Facilities |          |          |          |       |           |       |         |           |               |  |
|-------------------|----------|----------|----------|-------|-----------|-------|---------|-----------|---------------|--|
|                   |          | Internet |          |       |           | Healt | Genera  |           |               |  |
|                   | Classroo | Browsin  | Resourc  | Hoste | Recreatio | h     | 1       | Departmen | Extracurricul |  |
|                   | m        | g        | e centre |       | n         | Care  | Library | t Library | ar            |  |
| Excellent         | 53       | 53       | 43       | 47    | 41        | 47    | 53      | 47        | 43            |  |
| Good              | 42       | 42       | 39       | 45    | 43        | 38    | 42      | 39        | 41            |  |
| Satisfactory      | 5        | 5        | 17       | 7     | 14        | 15    | 4       | 14        | 14            |  |
| Unsatisfactor     |          |          |          |       |           |       |         |           |               |  |
| У                 | 0        | 0        | 1        | 1     | 2         | 0     | 0       | 0         | 2             |  |