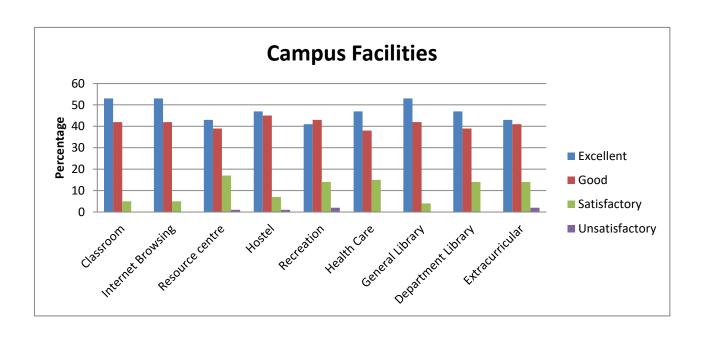

#### Analysis of feedback received from students (year wise from 2017-18)

| Year                                             | 2017-18 |           |      |              |                |  |
|--------------------------------------------------|---------|-----------|------|--------------|----------------|--|
| Rating on \Rating                                |         | Excellent | Good | Satisfactory | Unsatisfactory |  |
| Academic Facilities                              | COUNT   | 652       | 739  | 543          | 239            |  |
| (Syllabus Content)<br>(Q. No. 1)                 | %       | 45        | 34   | 25           | 11             |  |
| Academic Facilities (Coverage of Syllabus)       | COUNT   | 652       | 739  | 543          | 239            |  |
| (Q. No. 2)                                       | %       | 30        | 34   | 25           | 11             |  |
| Academic Facilities (Teaching Methods)           | COUNT   | 1130      | 695  | 348          | 0              |  |
| (Q. No. 3)                                       | %       | 52        | 32   | 16           | 0              |  |
| Academic Facilities (Laboratory Facilities)      | COUNT   | 1066      | 827  | 239          | 44             |  |
| (Q. No. 4)                                       | %       | 49        | 38   | 11           | 2              |  |
| Academic Facilities (Teacher Guidance and        | COUNT   | 1021      | 847  | 304          | 0              |  |
| Counselling)<br>(Q. No. 5)                       | %       | 47        | 39   | 14           | 0              |  |
| Academic Facilities (Conduct of CFA Tests / ESE) | COUNT   | 1021      | 782  | 261          | 109            |  |
| (Q. No. 6)                                       | %       | 47        | 36   | 12           | 5              |  |
| Academic Facilities (Staff-Student Relationship) | COUNT   | 1043      | 761  | 326          | 43             |  |
| (Q. No. 7)                                       | %       | 48        | 35   | 15           | 2              |  |
| Academic Facilities (CFA: ESE Weightage)         | COUNT   | 913       | 1043 | 196          | 22             |  |
| (Q. No. 8)                                       | %       | 42        | 48   | 9            | 1              |  |
| Campus Facilities (Classrooms)                   | COUNT   | 978       | 913  | 196          | 87             |  |
| (Q. No. 9)                                       | %       | 45        | 42   | 9            | 4              |  |
| Campus Facilities (Internet Browsing)            | COUNT   | 1152      | 913  | 109          | 0              |  |
| (Q. No. 10)                                      | %       | 53        | 42   | 5            | 0              |  |
| Campus Facilities (Amenity / Services)           | COUNT   | 934       | 847  | 369          | 22             |  |
| (Q. No. 11)                                      | %       | 43        | 39   | 17           | 1              |  |
| Campus Facilities<br>(Hostel)                    | COUNT   | 1021      | 978  | 152          | 22             |  |
| (Q. No. 12)                                      | %       | 47        | 45   | 7            | 1              |  |
| Campus Facilities                                | COUNT   | 891       | 934  | 304          | 43             |  |

| (Recreation)<br>(Q. No. 13)                      | %     | 41   | 43  | 14  | 2  |
|--------------------------------------------------|-------|------|-----|-----|----|
| Campus Facilities (Health Care)                  | COUNT | 1021 | 826 | 326 | 0  |
| (Q. No. 14)                                      | %     | 47   | 38  | 15  | 0  |
| Campus Facilities<br>(General Library)           | COUNT | 1152 | 913 | 87  | 0  |
| (Q. No. 15)                                      | %     | 53   | 42  | 4   | 0  |
| Campus Facilities (Department Library)           | COUNT | 1021 | 847 | 304 | 0  |
| (Q. No. 16)                                      | %     | 47   | 39  | 14  | 0  |
| Campus Facilities<br>(Extracurricular)           | COUNT | 934  | 891 | 304 | 43 |
| (Q. No. 17)                                      | %     | 43   | 41  | 14  | 2  |
| Extension Activities (Outreach Activities)       | COUNT | 891  | 934 | 304 | 43 |
| (Q. No. 18)                                      | %     | 41   | 43  | 14  | 2  |
| Extension Activities (Participation in Extension | COUNT | 934  | 913 | 304 | 22 |
| Activities)                                      | %     | 43   | 42  | 14  | 1  |
| Overall Observation (Programme of your Study)    | COUNT | 978  | 804 | 348 | 43 |
| (Q. No. 20)                                      | %     | 45   | 37  | 16  | 2  |
| Overall Observation (Facilities Made Available)  | COUNT | 1065 | 761 | 326 | 22 |
| (Q. No. 21)                                      | %     | 49   | 35  | 15  | 1  |
| Overall Observation (Administration Support      | COUNT | 1087 | 761 | 304 | 22 |
| Given)<br>(Q. No. 22)                            | %     | 50   | 35  | 14  | 1  |
| Overall Observation (Extra-Curricular Activities | COUNT | 1065 | 978 | 130 | 0  |
| Provided)<br>(Q. No. 23)                         | %     | 49   | 45  | 6   | 0  |
| Overall Observation (Examination System)         | COUNT | 956  | 934 | 217 | 65 |
| (Q. No. 24)                                      | %     | 44   | 43  | 10  | 3  |

| Campus Facilities |          |          |          |       |           |       |         |           |               |  |
|-------------------|----------|----------|----------|-------|-----------|-------|---------|-----------|---------------|--|
|                   |          | Internet |          |       |           | Healt | Genera  |           |               |  |
|                   | Classroo | Browsin  | Resourc  | Hoste | Recreatio | h     | 1       | Departmen | Extracurricul |  |
|                   | m        | g        | e centre |       | n         | Care  | Library | t Library | ar            |  |
| Excellent         | 53       | 53       | 43       | 47    | 41        | 47    | 53      | 47        | 43            |  |
| Good              | 42       | 42       | 39       | 45    | 43        | 38    | 42      | 39        | 41            |  |
| Satisfactory      | 5        | 5        | 17       | 7     | 14        | 15    | 4       | 14        | 14            |  |
| Unsatisfactor     |          |          |          |       |           |       |         |           |               |  |
| У                 | 0        | 0        | 1        | 1     | 2         | 0     | 0       | 0         | 2             |  |