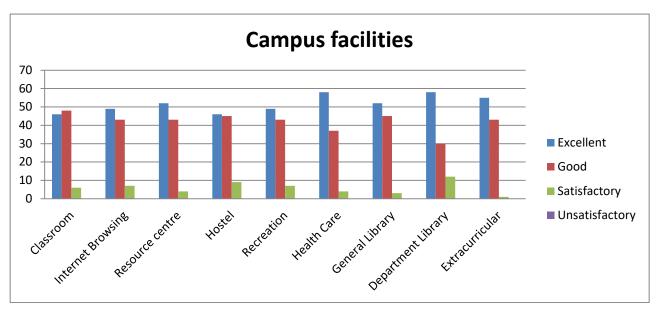

#### B) Questions Asked

| Q.<br>No. | Question Asked                        | Abbreviation<br>Used   |
|-----------|---------------------------------------|------------------------|
| 1         | Syllabus Content                      |                        |
| 2         | Coverage of Syllabus                  |                        |
| 3         | Teaching Methods                      |                        |
| 4         | Laboratory Facilities                 | Academic Facilities    |
| 5         | Teacher Guidance and Counselling      | - Treatenine Tuernties |
| 6         | Conduct of CFA Tests / ESE            |                        |
| 7         | Staff-Student Relationship            |                        |
| 8         | CFA: ESE Weightage                    |                        |
| 9         | Classrooms                            |                        |
| 10        | Internet Browsing                     |                        |
| 11        | Amenity / Services                    |                        |
| 12        | Hostel                                | 1                      |
| 13        | Recreation                            |                        |
| 14        | Health Care                           | Campus Facilities      |
| 15        | General Library                       |                        |
| 16        | Department Library                    |                        |
| 17        | Extracurricular                       |                        |
| 18        | Outreach Activities                   |                        |
| 19        | Participation in Extension Activities | Extension Activities   |
| 20        | Programme of your Study               | Overall Observation    |
| 21        | Facilities Made Available             | Overall Observation    |

| Campus Facilities |          |          |          |       |           |       |         |           |               |  |
|-------------------|----------|----------|----------|-------|-----------|-------|---------|-----------|---------------|--|
|                   |          | Internet |          |       |           | Healt | Genera  |           |               |  |
|                   | Classroo | Browsin  | Resourc  | Hoste | Recreatio | h     | 1       | Departmen | Extracurricul |  |
|                   | m        | g        | e centre |       | n         | Care  | Library | t Library | ar            |  |
| Excellent         | 53       | 53       | 43       | 47    | 41        | 47    | 53      | 47        | 43            |  |
| Good              | 42       | 42       | 39       | 45    | 43        | 38    | 42      | 39        | 41            |  |
| Satisfactory      | 5        | 5        | 17       | 7     | 14        | 15    | 4       | 14        | 14            |  |
| Unsatisfactor     |          |          |          |       |           |       |         |           |               |  |
| У                 | 0        | 0        | 1        | 1     | 2         | 0     | 0       | 0         | 2             |  |