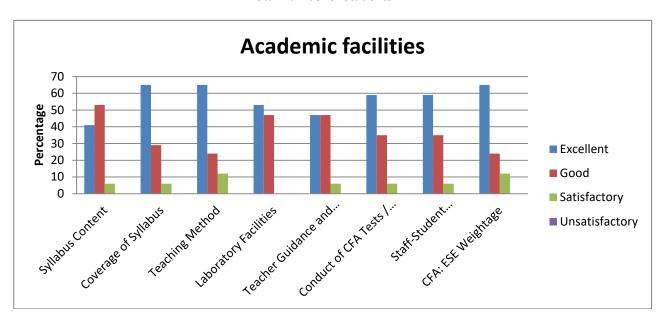

| Academic Facilities |          |          |          |            |             |         |              |           |  |  |
|---------------------|----------|----------|----------|------------|-------------|---------|--------------|-----------|--|--|
|                     |          |          |          |            | Teacher     | Conduct |              |           |  |  |
|                     |          | Coverage |          |            | Guidance    | of CFA  | Staff-       |           |  |  |
|                     | Syllabus | of       | Teaching | Laboratory | and         | Tests / | Student      | CFA: ESE  |  |  |
|                     | Content  | Syllabus | Method   | Facilities | Counselling | ESE     | Relationship | Weightage |  |  |
| Excellent           | 45       | 30       | 52       | 49         | 47          | 47      | 48           | 42        |  |  |
| Good                | 45       | 34       | 32       | 38         | 39          | 36      | 35           | 48        |  |  |
| Satisfactory        | 9        | 25       | 16       | 11         | 14          | 12      | 15           | 9         |  |  |
| Unsatisfactory      | 1        | 11       | 0        | 2          | 0           | 5       | 2            | 1         |  |  |