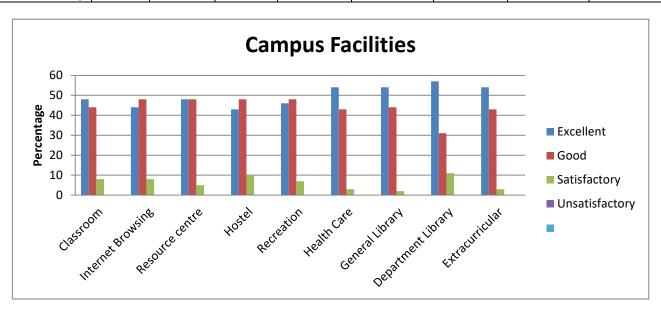

| Campus Facilities |          |          |          |       |           |       |         |           |               |  |
|-------------------|----------|----------|----------|-------|-----------|-------|---------|-----------|---------------|--|
|                   |          | Internet |          |       |           | Healt | Genera  |           |               |  |
|                   | Classroo | Browsin  | Resourc  | Hoste | Recreatio | h     | 1       | Departmen | Extracurricul |  |
|                   | m        | g        | e centre |       | n         | Care  | Library | t Library | ar            |  |
| Excellent         | 53       | 53       | 43       | 47    | 41        | 47    | 53      | 47        | 43            |  |
| Good              | 42       | 42       | 39       | 45    | 43        | 38    | 42      | 39        | 41            |  |
| Satisfactory      | 5        | 5        | 17       | 7     | 14        | 15    | 4       | 14        | 14            |  |
| Unsatisfactor     |          |          |          |       |           |       |         |           |               |  |
| У                 | 0        | 0        | 1        | 1     | 2         | 0     | 0       | 0         | 2             |  |