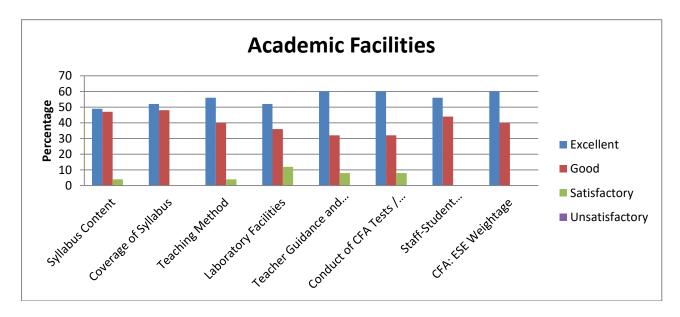

#### B) Questions Asked

| Q.<br>No. | Question Asked                        | Abbreviation<br>Used   |
|-----------|---------------------------------------|------------------------|
| 1         | Syllabus Content                      |                        |
| 2         | Coverage of Syllabus                  |                        |
| 3         | Teaching Methods                      |                        |
| 4         | Laboratory Facilities                 | Academic Facilities    |
| 5         | Teacher Guidance and Counselling      | - Treatenine Tuernties |
| 6         | Conduct of CFA Tests / ESE            |                        |
| 7         | Staff-Student Relationship            |                        |
| 8         | CFA: ESE Weightage                    |                        |
| 9         | Classrooms                            |                        |
| 10        | Internet Browsing                     |                        |
| 11        | Amenity / Services                    |                        |
| 12        | Hostel                                | 1                      |
| 13        | Recreation                            |                        |
| 14        | Health Care                           | Campus Facilities      |
| 15        | General Library                       |                        |
| 16        | Department Library                    |                        |
| 17        | Extracurricular                       |                        |
| 18        | Outreach Activities                   |                        |
| 19        | Participation in Extension Activities | Extension Activities   |
| 20        | Programme of your Study               | Overall Observation    |
| 21        | Facilities Made Available             | Overall Observation    |

| Academic Facilities |          |          |          |            |             |         |              |           |  |  |
|---------------------|----------|----------|----------|------------|-------------|---------|--------------|-----------|--|--|
|                     |          |          |          |            | Teacher     | Conduct |              |           |  |  |
|                     |          | Coverage |          |            | Guidance    | of CFA  | Staff-       |           |  |  |
|                     | Syllabus | of       | Teaching | Laboratory | and         | Tests / | Student      | CFA: ESE  |  |  |
|                     | Content  | Syllabus | Method   | Facilities | Counselling | ESE     | Relationship | Weightage |  |  |
| Excellent           | 45       | 30       | 52       | 49         | 47          | 47      | 48           | 42        |  |  |
| Good                | 45       | 34       | 32       | 38         | 39          | 36      | 35           | 48        |  |  |
| Satisfactory        | 9        | 25       | 16       | 11         | 14          | 12      | 15           | 9         |  |  |
| Unsatisfactory      | 1        | 11       | 0        | 2          | 0           | 5       | 2            | 1         |  |  |