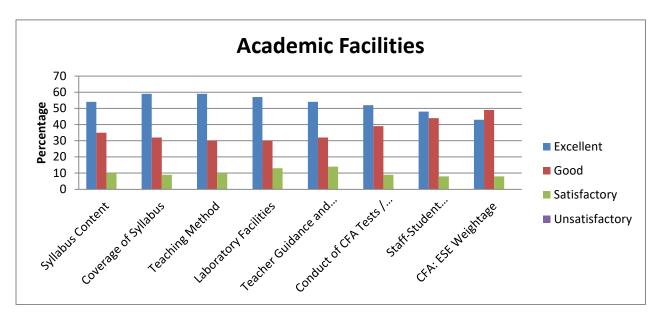

# 1.4.1 Students Feedback Form (BioChemistry— year wise from (2017-2018)) Total Number of Students : 43

|                | Academic Facilities (Percentage) |                            |                    |                          |                                  |                                     |                                   |                       |  |  |  |
|----------------|----------------------------------|----------------------------|--------------------|--------------------------|----------------------------------|-------------------------------------|-----------------------------------|-----------------------|--|--|--|
|                | Syllabus<br>Content              | Coverage<br>of<br>Syllabus | Teaching<br>Method | Laboratory<br>Facilities | Teacher Guidance and Counselling | Conduct<br>of CFA<br>Tests /<br>ESE | Staff-<br>Student<br>Relationship | CFA: ESE<br>Weightage |  |  |  |
| Excellent      | 40                               | 48                         | 51                 | 54                       | 46                               | 54                                  | 60                                | 54                    |  |  |  |
| Good           | 52                               | 40                         | 37                 | 40                       | 46                               | 35                                  | 38                                | 32                    |  |  |  |
| Satisfactory   | 8                                | 13                         | 13                 | 6                        | 8                                | 11                                  | 2                                 | 14                    |  |  |  |
| Unsatisfactory | 0                                | 0                          | 0                  | 0                        | 0                                | 0                                   | 0                                 | 0                     |  |  |  |