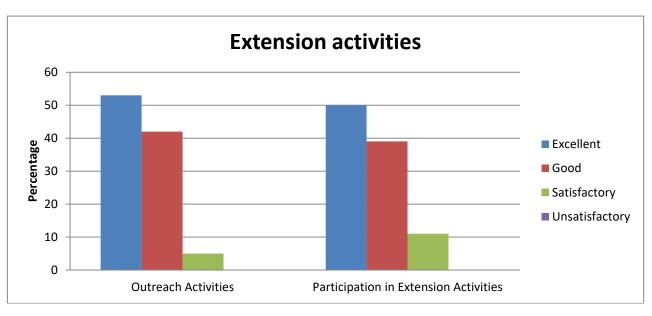

| Extension activities                                      |    |    |  |  |  |  |  |
|-----------------------------------------------------------|----|----|--|--|--|--|--|
| Outreach Activities Participation in Extension Activities |    |    |  |  |  |  |  |
| Excellent                                                 | 53 | 53 |  |  |  |  |  |
| Good                                                      | 42 | 42 |  |  |  |  |  |
| Satisfactory                                              | 5  | 5  |  |  |  |  |  |
| Unsatisfactory                                            | 0  | 0  |  |  |  |  |  |

|                | Extension Activities (Percentage)                         |    |  |  |  |  |  |
|----------------|-----------------------------------------------------------|----|--|--|--|--|--|
|                | Outreach Activities Participation in Extension Activities |    |  |  |  |  |  |
| Excellent      | 51                                                        | 44 |  |  |  |  |  |
| Good           | 44                                                        | 44 |  |  |  |  |  |
| Satisfactory   | 5                                                         | 11 |  |  |  |  |  |
| Unsatisfactory | 0                                                         | 0  |  |  |  |  |  |