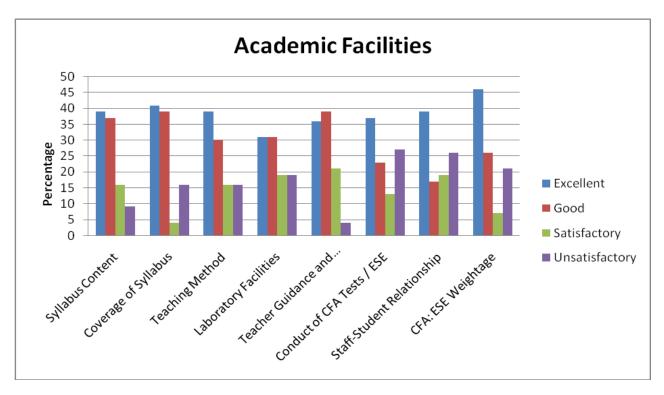

| Academic Facilities |                     |                            |                    |                          |                                          |                                     |                                   |                       |  |  |
|---------------------|---------------------|----------------------------|--------------------|--------------------------|------------------------------------------|-------------------------------------|-----------------------------------|-----------------------|--|--|
|                     | Syllabus<br>Content | Coverage<br>of<br>Syllabus | Teaching<br>Method | Laboratory<br>Facilities | Teacher<br>Guidance<br>and<br>Counseling | Conduct<br>of CFA<br>Tests /<br>ESE | Staff-<br>Student<br>Relationship | CFA: ESE<br>Weightage |  |  |
| Excellent           | 42                  | 44                         | 43                 | 42                       | 39                                       | 40                                  | 39                                | 42                    |  |  |
| Good                | 29                  | 27                         | 29                 | 28                       | 30                                       | 27                                  | 26                                | 30                    |  |  |
| Satisfactory        | 18                  | 17                         | 17                 | 17                       | 20                                       | 18                                  | 19                                | 16                    |  |  |
| Unsatisfactory      | 11                  | 12                         | 11                 | 13                       | 11                                       | 15                                  | 16                                | 12                    |  |  |