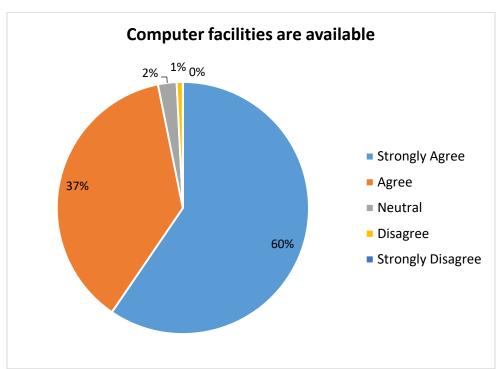

d facilities and encourgement to the teachers for their research | COUNT | 87                | 34    | 3       | 0        | 2                    |  |

| (Q. No. 8)                                               | %     | 69.05 | 26.98 | 2.38 | 0.00 | 1.59 |
|----------------------------------------------------------|-------|-------|-------|------|------|------|
| The administration is teacher friendly                   | COUNT | 88    | 32    | 6    | 0    | 0    |
| (Q. No. 9)                                               | %     | 69.84 | 25.40 | 4.76 | 0.00 | 0.00 |
| There is a recognition / incentive /                     | COUNT | 61    | 51    | 10   | 4    | 0    |
| Appreciation of the individual work is given (Q. No. 10) | %     | 48.41 | 40.48 | 7.94 | 3.17 | 0.00 |























#### 3. FEEDBACK FROM EMPLOYERS

Employers are one of the important stakeholders in the student development. The institution takes the inputs from employers' feedback, while designing of new Curriculum and also during updating of Curriculum in Board of Studies. The inputs from employers are taken very seriously. Employers' feedback is analysed by IQAC cell and action taken report is circulated to respective heads of departments.

## A) Number of feedback received = 11

## Analysis of feedback received from Employers(year wise from 2015-2016)

| Year                                                     |       | 2015-2016         |       |         |          |                      |  |
|----------------------------------------------------------|-------|-------------------|-------|-