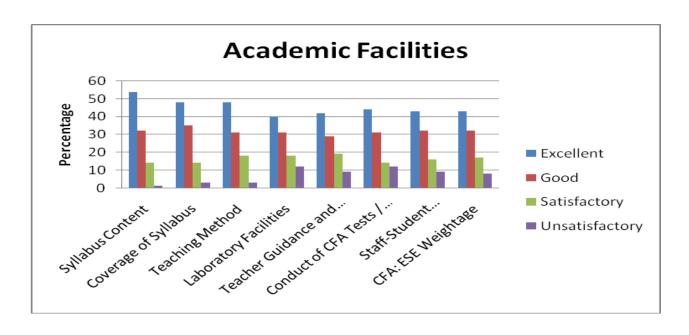

## Analysis of feedback received from students (year wise from 2015-16)

| Year                                             |       | 2015-16   |      |              |                |  |  |
|--------------------------------------------------|-------|-----------|------|--------------|----------------|--|--|
| Rating on \Rating                                |       | Excellent | Good | Satisfactory | Unsatisfactory |  |  |
| Academic Facilities                              | COUNT | 713       | 484  | 311          | 189            |  |  |
| (Syllabus Content)<br>(Q. No. 1)                 | %     | 42        | 29   | 18           | 11             |  |  |
| Academic Facilities (Coverage of Syllabus)       | COUNT | 739       | 465  | 289          | 204            |  |  |
| (Q. No. 2)                                       | %     | 30        | 40   | 17           | 13             |  |  |
| Academic Facilities (Teaching Methods)           | COUNT | 738       | 487  | 296          | 176            |  |  |
| (Q. No. 3)                                       | %     | 43        | 29   | 17           | 11             |  |  |
| Academic Facilities (Laboratory Facilities)      | COUNT | 714       | 483  | 288          | 212            |  |  |
| (Q. No. 4)                                       | %     | 42        | 28   | 17           | 13             |  |  |
| Academic Facilities (Teacher Guidance and        | COUNT | 659       | 501  | 338          | 199            |  |  |
| Counselling)                                     | %     | 39        | 30   | 20           | 11             |  |  |
| Academic Facilities (Conduct of CFA Tests / ESE) | COUNT | 677       | 461  | 302          | 257            |  |  |
| (Q. No. 6)                                       | %     | 40        | 27   | 18           | 15             |  |  |
| Academic Facilities (Staff-Student Relationship) | COUNT | 668       | 433  | 323          | 273            |  |  |
| (Q. No. 7)                                       | %     | 39        | 26   | 19           | 16             |  |  |
| Academic Facilities (CFA: ESE Weightage)         | COUNT | 711       | 517  | 269          | 200            |  |  |
| (Q. No. 8)                                       | %     | 42        | 30   | 16           | 12             |  |  |
| Campus Facilities (Classrooms)                   | COUNT | 690       | 481  | 303          | 223            |  |  |
| (Q. No. 9)                                       | %     | 41        | 28   | 18           | 13             |  |  |

| Academic Facilities |                     |                            |                    |                          |                                          |                                     |                                   |                       |  |  |
|---------------------|---------------------|----------------------------|--------------------|--------------------------|------------------------------------------|-------------------------------------|-----------------------------------|-----------------------|--|--|
|                     | Syllabus<br>Content | Coverage<br>of<br>Syllabus | Teaching<br>Method | Laboratory<br>Facilities | Teacher<br>Guidance<br>and<br>Counseling | Conduct<br>of CFA<br>Tests /<br>ESE | Staff-<br>Student<br>Relationship | CFA: ESE<br>Weightage |  |  |
| Excellent           | 42                  | 44                         | 43                 | 42                       | 39                                       | 40                                  | 39                                | 42                    |  |  |
| Good                | 29                  | 27                         | 29                 | 28                       | 30                                       | 27                                  | 26                                | 30                    |  |  |
| Satisfactory        | 18                  | 17                         | 17                 | 17                       | 20                                       | 18                                  | 19                                | 16                    |  |  |
| Unsatisfactory      | 11                  | 12                         | 11                 | 13                       | 11                                       | 15                                  | 16                                | 12                    |  |  |