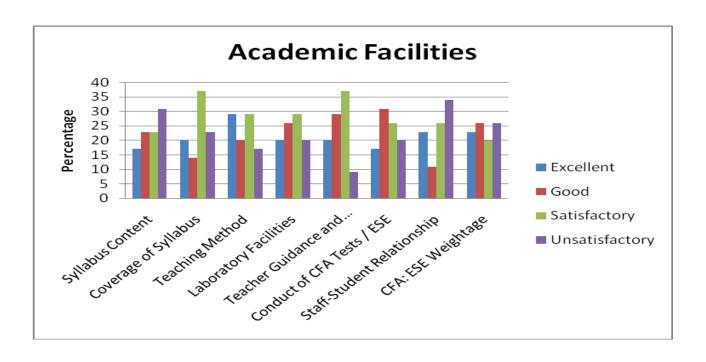

## Analysis of feedback received from students (year wise from 2015-16)

| Year                                             |       | 2015-16   |      |              |                |  |  |
|--------------------------------------------------|-------|-----------|------|--------------|----------------|--|--|
| Rating on \Rating                                |       | Excellent | Good | Satisfactory | Unsatisfactory |  |  |
| Academic Facilities                              | COUNT | 713       | 484  | 311          | 189            |  |  |
| (Syllabus Content)<br>(Q. No. 1)                 | %     | 42        | 29   | 18           | 11             |  |  |
| Academic Facilities (Coverage of Syllabus)       | COUNT | 739       | 465  | 289          | 204            |  |  |
| (Q. No. 2)                                       | %     | 30        | 40   | 17           | 13             |  |  |
| Academic Facilities (Teaching Methods)           | COUNT | 738       | 487  | 296          | 176            |  |  |
| (Q. No. 3)                                       | %     | 43        | 29   | 17           | 11             |  |  |
| Academic Facilities (Laboratory Facilities)      | COUNT | 714       | 483  | 288          | 212            |  |  |
| (Q. No. 4)                                       | %     | 42        | 28   | 17           | 13             |  |  |
| Academic Facilities (Teacher Guidance and        | COUNT | 659       | 501  | 338          | 199            |  |  |
| Counselling)                                     | %     | 39        | 30   | 20           | 11             |  |  |
| Academic Facilities (Conduct of CFA Tests / ESE) | COUNT | 677       | 461  | 302          | 257            |  |  |
| (Q. No. 6)                                       | %     | 40        | 27   | 18           | 15             |  |  |
| Academic Facilities (Staff-Student Relationship) | COUNT | 668       | 433  | 323          | 273            |  |  |
| (Q. No. 7)                                       | %     | 39        | 26   | 19           | 16             |  |  |
| Academic Facilities (CFA: ESE Weightage)         | COUNT | 711       | 517  | 269          | 200            |  |  |
| (Q. No. 8)                                       | %     | 42        | 30   | 16           | 12             |  |  |
| Campus Facilities (Classrooms)                   | COUNT | 690       | 481  | 303          | 223            |  |  |
| (Q. No. 9)                                       | %     | 41        | 28   | 18           | 13             |  |  |

| Academic Facilities |                     |                            |                    |                          |                                          |                                     |                                   |                       |  |  |
|---------------------|---------------------|----------------------------|--------------------|--------------------------|------------------------------------------|-------------------------------------|-----------------------------------|-----------------------|--|--|
|                     | Syllabus<br>Content | Coverage<br>of<br>Syllabus | Teaching<br>Method | Laboratory<br>Facilities | Teacher<br>Guidance<br>and<br>Counseling | Conduct<br>of CFA<br>Tests /<br>ESE | Staff-<br>Student<br>Relationship | CFA: ESE<br>Weightage |  |  |
| Excellent           | 42                  | 44                         | 43                 | 42                       | 39                                       | 40                                  | 39                                | 42                    |  |  |
| Good                | 29                  | 27                         | 29                 | 28                       | 30                                       | 27                                  | 26                                | 30                    |  |  |
| Satisfactory        | 18                  | 17                         | 17                 | 17                       | 20                                       | 18                                  | 19                                | 16                    |  |  |
| Unsatisfactory      | 11                  | 12                         | 11                 | 13                       | 11                                       | 15                                  | 16                                | 12                    |  |  |