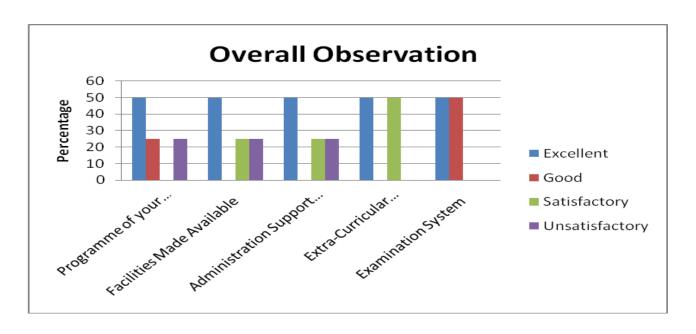

|                | Overall Observation (Percentage) |                                 |                                 |                                         |                       |  |  |  |  |  |
|----------------|----------------------------------|---------------------------------|---------------------------------|-----------------------------------------|-----------------------|--|--|--|--|--|
|                | Programme of your Study          | Facilities<br>Made<br>Available | Administration<br>Support Given | Extra-Curricular<br>Activities Provided | Examination<br>System |  |  |  |  |  |
| Excellent      | 50                               | 50                              | 50                              | 50                                      | 50                    |  |  |  |  |  |
| Good           | 25                               | 0                               | 0                               | 0                                       | 50                    |  |  |  |  |  |
| Satisfactory   | 0                                | 25                              | 25                              | 50                                      | 0                     |  |  |  |  |  |
| Unsatisfactory | 25                               | 25                              | 25                              | 0                                       | 0                     |  |  |  |  |  |