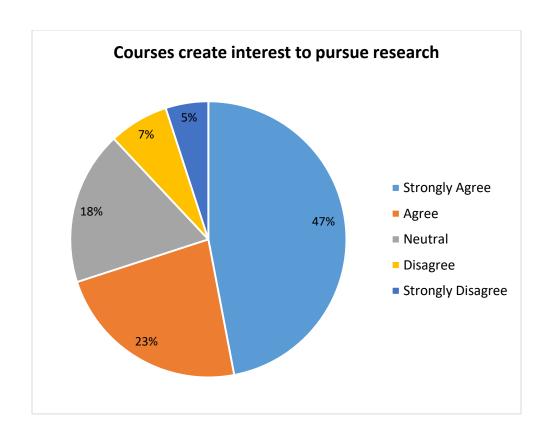

| 13             | 2             | 2                    |  |
| Learning experience in the terms of teaching and learning was good( <b>Q. No.</b> | COUNT | 36                | 20       | 4              | 0             | 0                    |  |

| 8)                                                   | %     | 60 | 33 | 7  | 0 | 0 |
|------------------------------------------------------|-------|----|----|----|---|---|
| Courses erects interest to pursue                    | COUNT | 28 | 14 | 11 | 4 | 3 |
| Courses create interest to pursue research(Q. No. 9) | %     | 47 | 23 | 18 | 7 | 5 |
| Courses were related to the current                  | COUNT | 29 | 21 | 6  | 2 | 2 |
| Job(Q. No. 10)                                       | %     | 48 | 35 | 10 | 4 | 3 |























# ACTION TAKEN REPORT ON FEEDBACK (2015-16) STUDENTS

| OBSERVATIONS                                                                                                                                      | ACTION TAKEN                                                                                                                                                                                                                          |
|---------------------------------------------------------------------------------------------------------------------------------------------------|-------------------------------------------------------------------------------------------------------------------------------------------------------------------------------------------------------------------