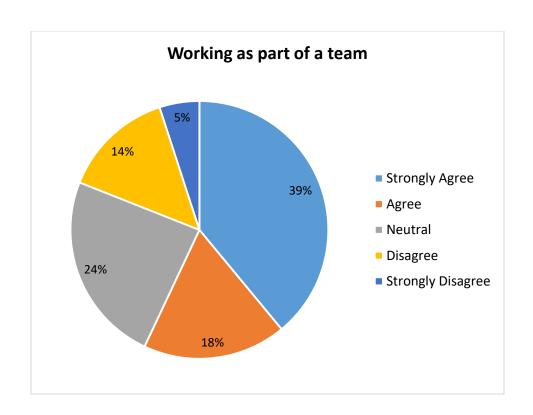

| 1                    |  |
|                                                          | %     | 25                | 35    | 21      | 8        | 11                   |  |

| Ability to contribute to the goal the organization | COUNT | 3  | 2  | 3  | 2  | 1  |
|----------------------------------------------------|-------|----|----|----|----|----|
| (Q. No. 8)                                         | %     | 26 | 20 | 29 | 15 | 10 |
| Technical knowledge/skill (Q. No. 9)               | COUNT | 2  | 4  | 3  | 2  | 1  |
|                                                    | %     | 20 | 37 | 24 | 14 | 5  |
| Ability to manage/leadership qualities             | COUNT | 8  | 2  | 1  | 0  | 0  |
| (Q. No. 10)                                        | %     | 73 | 18 | 9  | 0  | 0  |























#### 4. FEEDBACK FROM ALUMNI

Alumni form an essential part, in designing and Reviewing of Curriculum. The feedbacks from alumni are taken during Board of Studies meeting and during alumni meets held annually. Their views on Curriculum, employability and visibility of institutions are taken by Head of Departments and Alumni Association and sent to IQAC.

## A) Number of feedback received = 60

## Analysis of feedback received from Alumni (year wise from 2015-2016)

| Year                                                                              |       | 2015-2016         |          |                |               |                      |  |
|-----------------------------------------------------------------------------------|-------|-------------------|----------|------