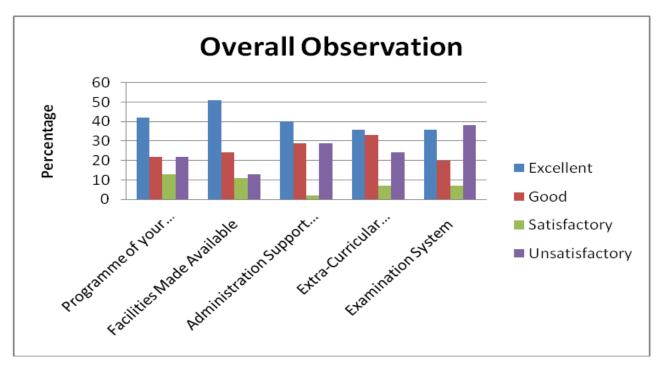

| C                                                |       |     |     |     |     |
|--------------------------------------------------|-------|-----|-----|-----|-----|
| Campus Facilities (Internet Browsing)            | COUNT | 690 | 430 | 333 | 244 |
| (Q. No. 10)                                      | %     | 41  | 25  | 20  | 14  |
| Campus Facilities (Amenity / Services)           | COUNT | 703 | 474 | 299 | 221 |
| (Q. No. 11)                                      | %     | 41  | 28  | 18  | 13  |
| Campus Facilities<br>(Hostel)                    | COUNT | 672 | 485 | 285 | 255 |
| (Q. No. 12)                                      | %     | 40  | 29  | 17  | 15  |
| Campus Facilities<br>(Recreation)                | COUNT | 651 | 473 | 278 | 295 |
| (Q. No. 13)                                      | %     | 38  | 28  | 16  | 17  |
| Campus Facilities<br>(Health Care)               | COUNT | 674 | 513 | 241 | 269 |
| (Q. No. 14)                                      | %     | 40  | 30  | 14  | 16  |
| Campus Facilities<br>(General Library)           | COUNT | 630 | 509 | 274 | 284 |
| (Q. No. 15)                                      | %     | 37  | 30  | 16  | 17  |
| Campus Facilities                                | COUNT | 668 | 512 | 275 | 242 |
| (Department Library)<br>(Q. No. 16)              | %     | 39  | 31  | 16  | 14  |
| Campus Facilities (Extracurricular)              | COUNT | 651 | 530 | 252 | 264 |
| (Q. No. 17)                                      | %     | 38  | 31  | 15  | 16  |
| Extension Activities (Outreach Activities)       | COUNT | 625 | 530 | 271 | 271 |
| (Q. No. 18)                                      | %     | 37  | 31  | 16  | 16  |
| Extension Activities (Participation in Extension | COUNT | 630 | 492 | 287 | 288 |
| Activities)<br>(Q. No. 19)                       | %     | 37  | 29  | 17  | 17  |
| Overall Observation (Programme of your Study)    | COUNT | 684 | 445 | 258 | 310 |
| (Q. No. 20)                                      | %     | 40  | 27  | 15  | 18  |
| Overall Observation (Facilities Made Available)  | COUNT | 698 | 483 | 229 | 287 |
| (O. No. 21)                                      | %     | 41  | 28  | 13  | 17  |
| Overall Observation (Administration Support      | COUNT | 694 | 470 | 247 | 286 |
| Given)<br>(Q. No. 22)                            | %     | 41  | 29  | 15  | 17  |
| Overall Observation (Extra-Curricular Activities | COUNT | 706 | 401 | 279 | 311 |
| Provided)<br>(Q. No. 23)                         | %     | 42  | 24  | 16  | 18  |
| Overall Observation (Examination System)         | COUNT | 712 | 461 | 241 | 283 |
| (Q. No. 24)                                      | %     | 42  | 27  | 14  | 17  |

| Overall Observation |                         |                              |                                 |                                         |                       |  |  |  |  |
|---------------------|-------------------------|------------------------------|---------------------------------|-----------------------------------------|-----------------------|--|--|--|--|
|                     | Programme of your Study | Facilities Made<br>Available | Administration<br>Support Given | Extra-Curricular<br>Activities Provided | Examination<br>System |  |  |  |  |
| Excellent           | 40                      | 41                           | 41                              | 42                                      | 42                    |  |  |  |  |
| Good                | 27                      | 28                           | 29                              | 24                                      | 27                    |  |  |  |  |
| Satisfactory        | 15                      | 13                           | 15                              | 16                                      | 14                    |  |  |  |  |
| Unsatisfactory      | 18                      | 17                           | 17                              | 18                                      | 17                    |  |  |  |  |