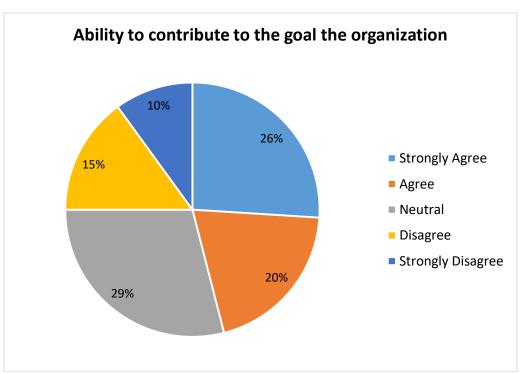

|  |
|                                                          | %     | 25                | 35    | 21      | 8        | 11                   |  |

| Ability to contribute to the goal the organization | COUNT | 3  | 2  | 3  | 2  | 1  |
|----------------------------------------------------|-------|----|----|----|----|----|
| (Q. No. 8)                                         | %     | 26 | 20 | 29 | 15 | 10 |
| Technical knowledge/skill (Q. No. 9)               | COUNT | 2  | 4  | 3  | 2  | 1  |
|                                                    | %     | 20 | 37 | 24 | 14 | 5  |
| Ability to manage/leadership qualities             | COUNT | 8  | 2  | 1  | 0  | 0  |
| (Q. No. 10)                                        | %     | 73 | 18 | 9  | 0  | 0  |























#### 4. FEEDBACK FROM ALUMNI

Alumni form an essential part, in designing and Reviewing of Curriculum. The feedbacks from alumni are taken during Board of Studies meeting and during alumni meets held annually. Their views on Curriculum, employability and visibility of institutions are taken by Head of Departments and Alumni Association and sent to IQAC.

## A) Number of feedback received = 60

## Analysis of feedback received from Alumni (year wise from 2015-2016)

| Year                                                                              |       | 2015-2016         |          |                |               |                      |  |
|-----------------------------------------------------------------------------------|-------|-------------------|----------|----------------