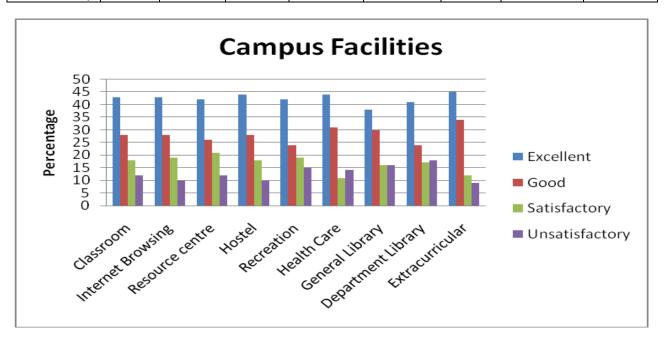

## Analysis of feedback received from students (year wise from 2015-16)

| Year                                             |       | 2015-16   |      |              |                |  |  |
|--------------------------------------------------|-------|-----------|------|--------------|----------------|--|--|
| Rating on \Rating                                |       | Excellent | Good | Satisfactory | Unsatisfactory |  |  |
| Academic Facilities                              | COUNT | 713       | 484  | 311          | 189            |  |  |
| (Syllabus Content)<br>(Q. No. 1)                 | %     | 42        | 29   | 18           | 11             |  |  |
| Academic Facilities (Coverage of Syllabus)       | COUNT | 739       | 465  | 289          | 204            |  |  |
| (Q. No. 2)                                       | %     | 30        | 40   | 17           | 13             |  |  |
| Academic Facilities (Teaching Methods)           | COUNT | 738       | 487  | 296          | 176            |  |  |
| (Q. No. 3)                                       | %     | 43        | 29   | 17           | 11             |  |  |
| Academic Facilities (Laboratory Facilities)      | COUNT | 714       | 483  | 288          | 212            |  |  |
| (Q. No. 4)                                       | %     | 42        | 28   | 17           | 13             |  |  |
| Academic Facilities (Teacher Guidance and        | COUNT | 659       | 501  | 338          | 199            |  |  |
| Counselling)                                     | %     | 39        | 30   | 20           | 11             |  |  |
| Academic Facilities (Conduct of CFA Tests / ESE) | COUNT | 677       | 461  | 302          | 257            |  |  |
| (Q. No. 6)                                       | %     | 40        | 27   | 18           | 15             |  |  |
| Academic Facilities (Staff-Student Relationship) | COUNT | 668       | 433  | 323          | 273            |  |  |
| (Q. No. 7)                                       | %     | 39        | 26   | 19           | 16             |  |  |
| Academic Facilities (CFA: ESE Weightage)         | COUNT | 711       | 517  | 269          | 200            |  |  |
| (Q. No. 8)                                       | %     | 42        | 30   | 16           | 12             |  |  |
| Campus Facilities (Classrooms)                   | COUNT | 690       | 481  | 303          | 223            |  |  |
| (Q. No. 9)                                       | %     | 41        | 28   | 18           | 13             |  |  |

| C                                                |       |     |     |     |     |
|--------------------------------------------------|-------|-----|-----|-----|-----|
| Campus Facilities (Internet Browsing)            | COUNT | 690 | 430 | 333 | 244 |
| (Q. No. 10)                                      | %     | 41  | 25  | 20  | 14  |
| Campus Facilities (Amenity / Services)           | COUNT | 703 | 474 | 299 | 221 |
| (Q. No. 11)                                      | %     | 41  | 28  | 18  | 13  |
| Campus Facilities<br>(Hostel)                    | COUNT | 672 | 485 | 285 | 255 |
| (Q. No. 12)                                      | %     | 40  | 29  | 17  | 15  |
| Campus Facilities<br>(Recreation)                | COUNT | 651 | 473 | 278 | 295 |
| (Q. No. 13)                                      | %     | 38  | 28  | 16  | 17  |
| Campus Facilities<br>(Health Care)               | COUNT | 674 | 513 | 241 | 269 |
| (Q. No. 14)                                      | %     | 40  | 30  | 14  | 16  |
| Campus Facilities<br>(General Library)           | COUNT | 630 | 509 | 274 | 284 |
| (Q. No. 15)                                      | %     | 37  | 30  | 16  | 17  |
| Campus Facilities                                | COUNT | 668 | 512 | 275 | 242 |
| (Department Library)<br>(Q. No. 16)              | %     | 39  | 31  | 16  | 14  |
| Campus Facilities (Extracurricular)              | COUNT | 651 | 530 | 252 | 264 |
| (Q. No. 17)                                      | %     | 38  | 31  | 15  | 16  |
| Extension Activities (Outreach Activities)       | COUNT | 625 | 530 | 271 | 271 |
| (Q. No. 18)                                      | %     | 37  | 31  | 16  | 16  |
| Extension Activities (Participation in Extension | COUNT | 630 | 492 | 287 | 288 |
| Activities)<br>(Q. No. 19)                       | %     | 37  | 29  | 17  | 17  |
| Overall Observation (Programme of your Study)    | COUNT | 684 | 445 | 258 | 310 |
| (Q. No. 20)                                      | %     | 40  | 27  | 15  | 18  |
| Overall Observation (Facilities Made Available)  | COUNT | 698 | 483 | 229 | 287 |
| (O. No. 21)                                      | %     | 41  | 28  | 13  | 17  |
| Overall Observation (Administration Support      | COUNT | 694 | 470 | 247 | 286 |
| Given)<br>(Q. No. 22)                            | %     | 41  | 29  | 15  | 17  |
| Overall Observation (Extra-Curricular Activities | COUNT | 706 | 401 | 279 | 311 |
| Provided)<br>(Q. No. 23)                         | %     | 42  | 24  | 16  | 18  |
| Overall Observation (Examination System)         | COUNT | 712 | 461 | 241 | 283 |
| (Q. No. 24)                                      | %     | 42  | 27  | 14  | 17  |

| Campus Facilities |               |                              |                     |            |                |                    |                            |                        |                     |  |
|-------------------|---------------|------------------------------|---------------------|------------|----------------|--------------------|----------------------------|------------------------|---------------------|--|
|                   | Classro<br>om | Intern<br>et<br>Browsi<br>ng | Resourc<br>e centre | Host<br>el | Recreatio<br>n | Healt<br>h<br>Care | Gener<br>al<br>Librar<br>y | Departme<br>nt Library | Extracurricul<br>ar |  |
| Excellent         | 41            | 41                           | 41                  | 40         | 38             | 40                 | 37                         | 39                     | 38                  |  |
| Good              | 28            | 25                           | 28                  | 29         | 28             | 30                 | 30                         | 31                     | 31                  |  |
| Satisfactory      | 18            | 20                           | 18                  | 17         | 16             | 14                 | 16                         | 16                     | 15                  |  |
| Unsatisfactory    | 13            | 14                           | 13                  | 15         | 17             | 16                 | 17                         | 14                     | 16                  |  |