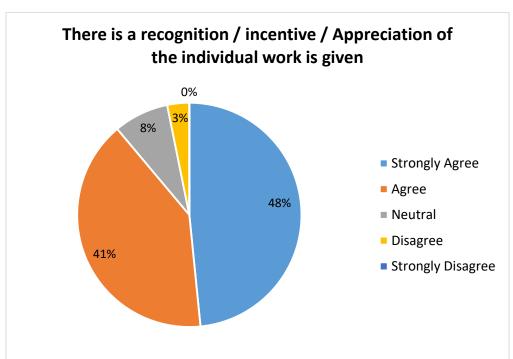

ties and encourgement to the teachers for their research | COUNT | 87                | 34    | 3       | 0        | 2                    |  |

| (Q. No. 8)                                               | %     | 69.05 | 26.98 | 2.38 | 0.00 | 1.59 |
|----------------------------------------------------------|-------|-------|-------|------|------|------|
| The administration is teacher friendly                   | COUNT | 88    | 32    | 6    | 0    | 0    |
| (Q. No. 9)                                               | %     | 69.84 | 25.40 | 4.76 | 0.00 | 0.00 |
| There is a recognition / incentive /                     | COUNT | 61    | 51    | 10   | 4    | 0    |
| Appreciation of the individual work is given (Q. No. 10) | %     | 48.41 | 40.48 | 7.94 | 3.17 | 0.00 |























#### 3. FEEDBACK FROM EMPLOYERS

Employers are one of the important stakeholders in the student development. The institution takes the inputs from employers' feedback, while designing of new Curriculum and also during updating of Curriculum in Board of Studies. The inputs from employers are taken very seriously. Employers' feedback is analysed by IQAC cell and action taken report is circulated to respective heads of departments.

## A) Number of feedback received = 11

## Analysis of feedback received from Employers(year wise from 2015-2016)

| Year                                                     |       | 2015-2016         |       |         |          |                      |  |
|----------------------------------------------------------|-------|-------------------|-------|---------