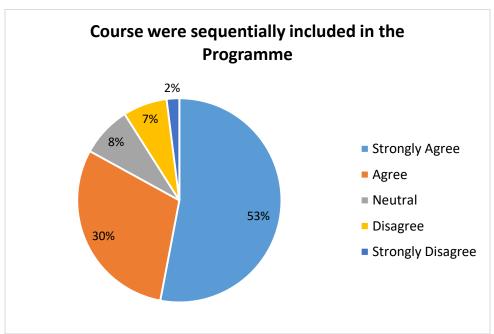

| 32       | 13             | 2             | 2                    |  |
| Learning experience in the terms of teaching and learning was good( <b>Q. No.</b> | COUNT | 36                | 20       | 4              | 0             | 0                    |  |

| 8)                                                   | %     | 60 | 33 | 7  | 0 | 0 |
|------------------------------------------------------|-------|----|----|----|---|---|
| Courses erects interest to pursue                    | COUNT | 28 | 14 | 11 | 4 | 3 |
| Courses create interest to pursue research(Q. No. 9) | %     | 47 | 23 | 18 | 7 | 5 |
| Courses were related to the current                  | COUNT | 29 | 21 | 6  | 2 | 2 |
| Job(Q. No. 10)                                       | %     | 48 | 35 | 10 | 4 | 3 |























# ACTION TAKEN REPORT ON FEEDBACK (2015-16) STUDENTS

| OBSERVATIONS                                                                                                                                      | ACTION TAKEN                                                                                                                                                                                                                          |
|---------------------------------------------------------------------------------------------------------------------------------------------------|-----------------------------------------------------------------------------------------------------------------------------------------------------------------------------------------------------