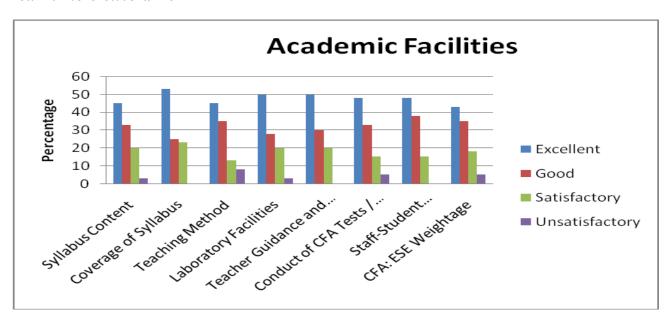

## Analysis of feedback received from students (year wise from 2015-16)

| Year                                             |       | 2015-16   |      |              |                |  |  |
|--------------------------------------------------|-------|-----------|------|--------------|----------------|--|--|
| Rating on \Rating                                |       | Excellent | Good | Satisfactory | Unsatisfactory |  |  |
| Academic Facilities                              | COUNT | 713       | 484  | 311          | 189            |  |  |
| (Syllabus Content)<br>(Q. No. 1)                 | %     | 42        | 29   | 18           | 11             |  |  |
| Academic Facilities (Coverage of Syllabus)       | COUNT | 739       | 465  | 289          | 204            |  |  |
| (Q. No. 2)                                       | %     | 30        | 40   | 17           | 13             |  |  |
| Academic Facilities (Teaching Methods)           | COUNT | 738       | 487  | 296          | 176            |  |  |
| (Q. No. 3)                                       | %     | 43        | 29   | 17           | 11             |  |  |
| Academic Facilities (Laboratory Facilities)      | COUNT | 714       | 483  | 288          | 212            |  |  |
| (Q. No. 4)                                       | %     | 42        | 28   | 17           | 13             |  |  |
| Academic Facilities (Teacher Guidance and        | COUNT | 659       | 501  | 338          | 199            |  |  |
| Counselling)                                     | %     | 39        | 30   | 20           | 11             |  |  |
| Academic Facilities (Conduct of CFA Tests / ESE) | COUNT | 677       | 461  | 302          | 257            |  |  |
| (Q. No. 6)                                       | %     | 40        | 27   | 18           | 15             |  |  |
| Academic Facilities (Staff-Student Relationship) | COUNT | 668       | 433  | 323          | 273            |  |  |
| (Q. No. 7)                                       | %     | 39        | 26   | 19           | 16             |  |  |
| Academic Facilities (CFA: ESE Weightage)         | COUNT | 711       | 517  | 269          | 200            |  |  |
| (Q. No. 8)                                       | %     | 42        | 30   | 16           | 12             |  |  |
| Campus Facilities (Classrooms)                   | COUNT | 690       | 481  | 303          | 223            |  |  |
| (Q. No. 9)                                       | %     | 41        | 28   | 18           | 13             |  |  |

| Academic Facilities |                     |                            |                    |                          |                                          |                                     |                                   |                       |  |  |
|---------------------|---------------------|----------------------------|--------------------|--------------------------|------------------------------------------|-------------------------------------|-----------------------------------|-----------------------|--|--|
|                     | Syllabus<br>Content | Coverage<br>of<br>Syllabus | Teaching<br>Method | Laboratory<br>Facilities | Teacher<br>Guidance<br>and<br>Counseling | Conduct<br>of CFA<br>Tests /<br>ESE | Staff-<br>Student<br>Relationship | CFA: ESE<br>Weightage |  |  |
| Excellent           | 42                  | 44                         | 43                 | 42                       | 39                                       | 40                                  | 39                                | 42                    |  |  |
| Good                | 29                  | 27                         | 29                 | 28                       | 30                                       | 27                                  | 26                                | 30                    |  |  |
| Satisfactory        | 18                  | 17                         | 17                 | 17                       | 20                                       | 18                                  | 19                                | 16                    |  |  |
| Unsatisfactory      | 11                  | 12                         | 11                 | 13                       | 11                                       | 15                                  | 16                                | 12                    |  |  |