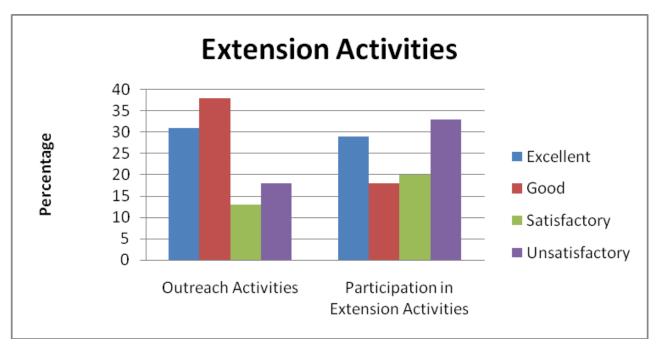

| C                                                |       |     |     |     |     |
|--------------------------------------------------|-------|-----|-----|-----|-----|
| Campus Facilities (Internet Browsing)            | COUNT | 690 | 430 | 333 | 244 |
| (Q. No. 10)                                      | %     | 41  | 25  | 20  | 14  |
| Campus Facilities (Amenity / Services)           | COUNT | 703 | 474 | 299 | 221 |
| (Q. No. 11)                                      | %     | 41  | 28  | 18  | 13  |
| Campus Facilities<br>(Hostel)                    | COUNT | 672 | 485 | 285 | 255 |
| (Q. No. 12)                                      | %     | 40  | 29  | 17  | 15  |
| Campus Facilities<br>(Recreation)                | COUNT | 651 | 473 | 278 | 295 |
| (Q. No. 13)                                      | %     | 38  | 28  | 16  | 17  |
| Campus Facilities<br>(Health Care)               | COUNT | 674 | 513 | 241 | 269 |
| (Q. No. 14)                                      | %     | 40  | 30  | 14  | 16  |
| Campus Facilities<br>(General Library)           | COUNT | 630 | 509 | 274 | 284 |
| (Q. No. 15)                                      | %     | 37  | 30  | 16  | 17  |
| Campus Facilities                                | COUNT | 668 | 512 | 275 | 242 |
| (Department Library)<br>(Q. No. 16)              | %     | 39  | 31  | 16  | 14  |
| Campus Facilities (Extracurricular)              | COUNT | 651 | 530 | 252 | 264 |
| (Q. No. 17)                                      | %     | 38  | 31  | 15  | 16  |
| Extension Activities (Outreach Activities)       | COUNT | 625 | 530 | 271 | 271 |
| (Q. No. 18)                                      | %     | 37  | 31  | 16  | 16  |
| Extension Activities (Participation in Extension | COUNT | 630 | 492 | 287 | 288 |
| Activities)<br>(Q. No. 19)                       | %     | 37  | 29  | 17  | 17  |
| Overall Observation (Programme of your Study)    | COUNT | 684 | 445 | 258 | 310 |
| (Q. No. 20)                                      | %     | 40  | 27  | 15  | 18  |
| Overall Observation (Facilities Made Available)  | COUNT | 698 | 483 | 229 | 287 |
| (O. No. 21)                                      | %     | 41  | 28  | 13  | 17  |
| Overall Observation (Administration Support      | COUNT | 694 | 470 | 247 | 286 |
| Given)<br>(Q. No. 22)                            | %     | 41  | 29  | 15  | 17  |
| Overall Observation (Extra-Curricular Activities | COUNT | 706 | 401 | 279 | 311 |
| Provided)<br>(Q. No. 23)                         | %     | 42  | 24  | 16  | 18  |
| Overall Observation (Examination System)         | COUNT | 712 | 461 | 241 | 283 |
| (Q. No. 24)                                      | %     | 42  | 27  | 14  | 17  |

| Extension Activities |                     |                                       |  |  |  |  |  |  |
|----------------------|---------------------|---------------------------------------|--|--|--|--|--|--|
|                      | Outreach Activities | Participation in Extension Activities |  |  |  |  |  |  |
| Excellent            | 37                  | 37                                    |  |  |  |  |  |  |
| Good                 | 31                  | 29                                    |  |  |  |  |  |  |
| Satisfactory         | 16                  | 17                                    |  |  |  |  |  |  |
| Unsatisfactory       | 16                  | 17                                    |  |  |  |  |  |  |