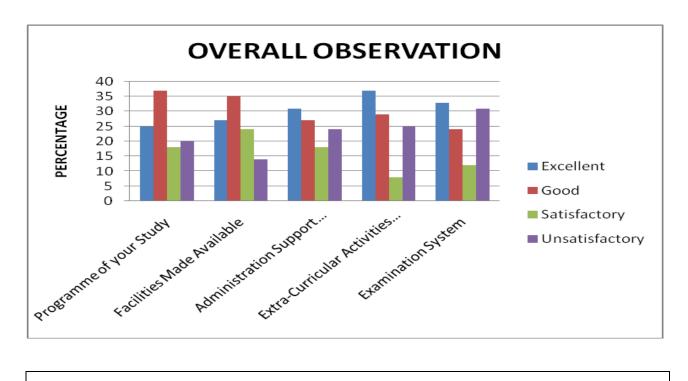

|                | Overall Observation (Percentage) |                                 |                                 |                                         |                       |  |  |  |  |  |
|----------------|----------------------------------|---------------------------------|---------------------------------|-----------------------------------------|-----------------------|--|--|--|--|--|
|                | Programme of your Study          | Facilities<br>Made<br>Available | Administration<br>Support Given | Extra-Curricular<br>Activities Provided | Examination<br>System |  |  |  |  |  |
| Excellent      | 50                               | 50                              | 50                              | 50                                      | 50                    |  |  |  |  |  |
| Good           | 25                               | 0                               | 0                               | 0                                       | 50                    |  |  |  |  |  |
| Satisfactory   | 0                                | 25                              | 25                              | 50                                      | 0                     |  |  |  |  |  |
| Unsatisfactory | 25                               | 25                              | 25                              | 0                                       | 0                     |  |  |  |  |  |