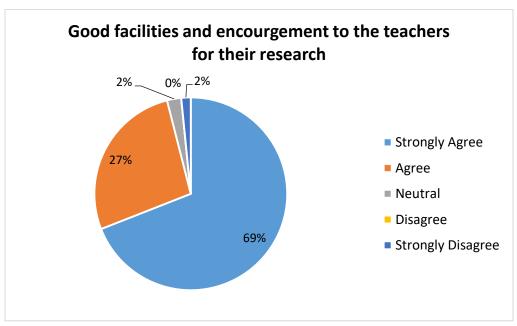

cilities and encourgement to the teachers for their research | COUNT | 87                | 34    | 3       | 0        | 2                    |  |

| (Q. No. 8)                                               | %     | 69.05 | 26.98 | 2.38 | 0.00 | 1.59 |
|----------------------------------------------------------|-------|-------|-------|------|------|------|
| The administration is teacher friendly                   | COUNT | 88    | 32    | 6    | 0    | 0    |
| (Q. No. 9)                                               | %     | 69.84 | 25.40 | 4.76 | 0.00 | 0.00 |
| There is a recognition / incentive /                     | COUNT | 61    | 51    | 10   | 4    | 0    |
| Appreciation of the individual work is given (Q. No. 10) | %     | 48.41 | 40.48 | 7.94 | 3.17 | 0.00 |























#### 3. FEEDBACK FROM EMPLOYERS

Employers are one of the important stakeholders in the student development. The institution takes the inputs from employers' feedback, while designing of new Curriculum and also during updating of Curriculum in Board of Studies. The inputs from employers are taken very seriously. Employers' feedback is analysed by IQAC cell and action taken report is circulated to respective heads of departments.

## A) Number of feedback received = 11

## Analysis of feedback received from Employers(year wise from 2015-2016)

| Year                                                     |       | 2015-2016         |       |         |          |                      |  |
|----------------------------------------------------------|-------|-------------------|-------|-----