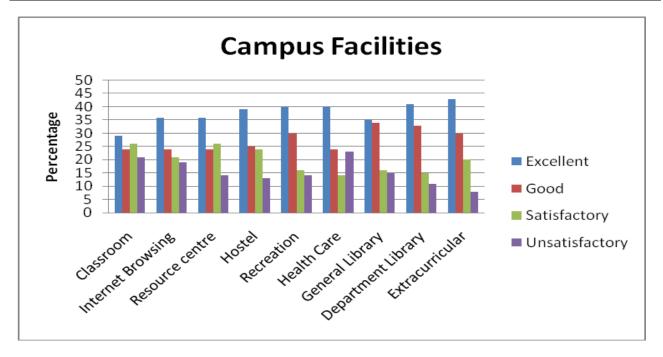

| Campus Facilities |               |                              |                     |            |                |                    |                            |                        |                     |  |
|-------------------|---------------|------------------------------|---------------------|------------|----------------|--------------------|----------------------------|------------------------|---------------------|--|
|                   | Classro<br>om | Intern<br>et<br>Browsi<br>ng | Resourc<br>e centre | Host<br>el | Recreatio<br>n | Healt<br>h<br>Care | Gener<br>al<br>Librar<br>y | Departme<br>nt Library | Extracurricul<br>ar |  |
| Excellent         | 41            | 41                           | 41                  | 40         | 38             | 40                 | 37                         | 39                     | 38                  |  |
| Good              | 28            | 25                           | 28                  | 29         | 28             | 30                 | 30                         | 31                     | 31                  |  |
| Satisfactory      | 18            | 20                           | 18                  | 17         | 16             | 14                 | 16                         | 16                     | 15                  |  |
| Unsatisfactory    | 13            | 14                           | 13                  | 15         | 17             | 16                 | 17                         | 14                     | 16                  |  |