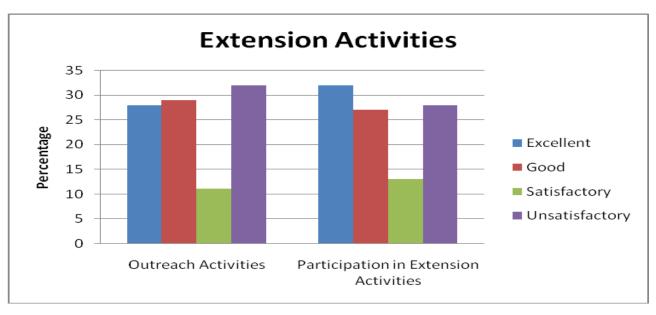

| Extension Activities |                     |                                       |  |  |  |  |  |  |
|----------------------|---------------------|---------------------------------------|--|--|--|--|--|--|
|                      | Outreach Activities | Participation in Extension Activities |  |  |  |  |  |  |
| Excellent            | 37                  | 37                                    |  |  |  |  |  |  |
| Good                 | 31                  | 29                                    |  |  |  |  |  |  |
| Satisfactory         | 16                  | 17                                    |  |  |  |  |  |  |
| Unsatisfactory       | 16                  | 17                                    |  |  |  |  |  |  |