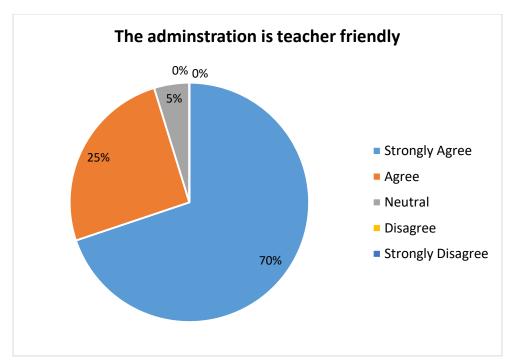

lities and encourgement to the teachers for their research | COUNT | 87                | 34    | 3       | 0        | 2                    |  |

| (Q. No. 8)                                               | %     | 69.05 | 26.98 | 2.38 | 0.00 | 1.59 |
|----------------------------------------------------------|-------|-------|-------|------|------|------|
| The administration is teacher friendly                   | COUNT | 88    | 32    | 6    | 0    | 0    |
| (Q. No. 9)                                               | %     | 69.84 | 25.40 | 4.76 | 0.00 | 0.00 |
| There is a recognition / incentive /                     | COUNT | 61    | 51    | 10   | 4    | 0    |
| Appreciation of the individual work is given (Q. No. 10) | %     | 48.41 | 40.48 | 7.94 | 3.17 | 0.00 |























#### 3. FEEDBACK FROM EMPLOYERS

Employers are one of the important stakeholders in the student development. The institution takes the inputs from employers' feedback, while designing of new Curriculum and also during updating of Curriculum in Board of Studies. The inputs from employers are taken very seriously. Employers' feedback is analysed by IQAC cell and action taken report is circulated to respective heads of departments.

## A) Number of feedback received = 11

## Analysis of feedback received from Employers(year wise from 2015-2016)

| Year                                                     |       | 2015-2016         |       |         |          |                      |  |
|----------------------------------------------------------|-------|-------------------|-------|-------