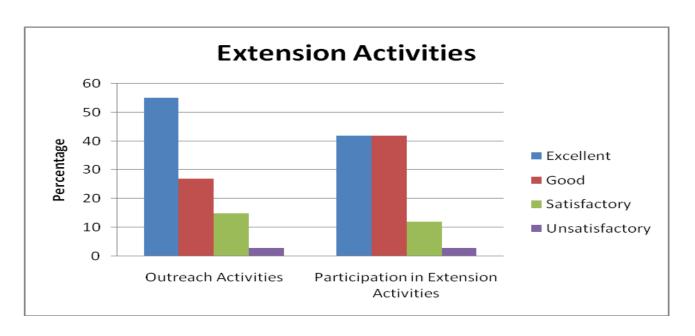

| C                                                |       |     |     |     |     |
|--------------------------------------------------|-------|-----|-----|-----|-----|
| Campus Facilities (Internet Browsing)            | COUNT | 690 | 430 | 333 | 244 |
| (Q. No. 10)                                      | %     | 41  | 25  | 20  | 14  |
| Campus Facilities (Amenity / Services)           | COUNT | 703 | 474 | 299 | 221 |
| (Q. No. 11)                                      | %     | 41  | 28  | 18  | 13  |
| Campus Facilities<br>(Hostel)                    | COUNT | 672 | 485 | 285 | 255 |
| (Q. No. 12)                                      | %     | 40  | 29  | 17  | 15  |
| Campus Facilities<br>(Recreation)                | COUNT | 651 | 473 | 278 | 295 |
| (Q. No. 13)                                      | %     | 38  | 28  | 16  | 17  |
| Campus Facilities<br>(Health Care)               | COUNT | 674 | 513 | 241 | 269 |
| (Q. No. 14)                                      | %     | 40  | 30  | 14  | 16  |
| Campus Facilities<br>(General Library)           | COUNT | 630 | 509 | 274 | 284 |
| (Q. No. 15)                                      | %     | 37  | 30  | 16  | 17  |
| Campus Facilities                                | COUNT | 668 | 512 | 275 | 242 |
| (Department Library)<br>(Q. No. 16)              | %     | 39  | 31  | 16  | 14  |
| Campus Facilities (Extracurricular)              | COUNT | 651 | 530 | 252 | 264 |
| (Q. No. 17)                                      | %     | 38  | 31  | 15  | 16  |
| Extension Activities (Outreach Activities)       | COUNT | 625 | 530 | 271 | 271 |
| (Q. No. 18)                                      | %     | 37  | 31  | 16  | 16  |
| Extension Activities (Participation in Extension | COUNT | 630 | 492 | 287 | 288 |
| Activities)<br>(Q. No. 19)                       | %     | 37  | 29  | 17  | 17  |
| Overall Observation (Programme of your Study)    | COUNT | 684 | 445 | 258 | 310 |
| (Q. No. 20)                                      | %     | 40  | 27  | 15  | 18  |
| Overall Observation (Facilities Made Available)  | COUNT | 698 | 483 | 229 | 287 |
| (O. No. 21)                                      | %     | 41  | 28  | 13  | 17  |
| Overall Observation (Administration Support      | COUNT | 694 | 470 | 247 | 286 |
| Given)<br>(Q. No. 22)                            | %     | 41  | 29  | 15  | 17  |
| Overall Observation (Extra-Curricular Activities | COUNT | 706 | 401 | 279 | 311 |
| Provided)<br>(Q. No. 23)                         | %     | 42  | 24  | 16  | 18  |
| Overall Observation (Examination System)         | COUNT | 712 | 461 | 241 | 283 |
| (Q. No. 24)                                      | %     | 42  | 27  | 14  | 17  |

| Extension Activities |                     |                                       |  |  |  |  |  |  |
|----------------------|---------------------|---------------------------------------|--|--|--|--|--|--|
|                      | Outreach Activities | Participation in Extension Activities |  |  |  |  |  |  |
| Excellent            | 37                  | 37                                    |  |  |  |  |  |  |
| Good                 | 31                  | 29                                    |  |  |  |  |  |  |
| Satisfactory         | 16                  | 17                                    |  |  |  |  |  |  |
| Unsatisfactory       | 16                  | 17                                    |  |  |  |  |  |  |