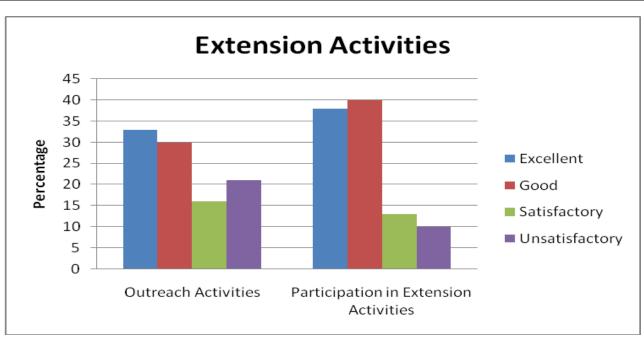

| C                                                |       |     |     |     |     |
|--------------------------------------------------|-------|-----|-----|-----|-----|
| Campus Facilities (Internet Browsing)            | COUNT | 690 | 430 | 333 | 244 |
| (Q. No. 10)                                      | %     | 41  | 25  | 20  | 14  |
| Campus Facilities (Amenity / Services)           | COUNT | 703 | 474 | 299 | 221 |
| (Q. No. 11)                                      | %     | 41  | 28  | 18  | 13  |
| Campus Facilities<br>(Hostel)                    | COUNT | 672 | 485 | 285 | 255 |
| (Q. No. 12)                                      | %     | 40  | 29  | 17  | 15  |
| Campus Facilities<br>(Recreation)                | COUNT | 651 | 473 | 278 | 295 |
| (Q. No. 13)                                      | %     | 38  | 28  | 16  | 17  |
| Campus Facilities<br>(Health Care)               | COUNT | 674 | 513 | 241 | 269 |
| (Q. No. 14)                                      | %     | 40  | 30  | 14  | 16  |
| Campus Facilities<br>(General Library)           | COUNT | 630 | 509 | 274 | 284 |
| (Q. No. 15)                                      | %     | 37  | 30  | 16  | 17  |
| Campus Facilities                                | COUNT | 668 | 512 | 275 | 242 |
| (Department Library)<br>(Q. No. 16)              | %     | 39  | 31  | 16  | 14  |
| Campus Facilities (Extracurricular)              | COUNT | 651 | 530 | 252 | 264 |
| (Q. No. 17)                                      | %     | 38  | 31  | 15  | 16  |
| Extension Activities (Outreach Activities)       | COUNT | 625 | 530 | 271 | 271 |
| (Q. No. 18)                                      | %     | 37  | 31  | 16  | 16  |
| Extension Activities (Participation in Extension | COUNT | 630 | 492 | 287 | 288 |
| Activities)<br>(Q. No. 19)                       | %     | 37  | 29  | 17  | 17  |
| Overall Observation (Programme of your Study)    | COUNT | 684 | 445 | 258 | 310 |
| (Q. No. 20)                                      | %     | 40  | 27  | 15  | 18  |
| Overall Observation (Facilities Made Available)  | COUNT | 698 | 483 | 229 | 287 |
| (O. No. 21)                                      | %     | 41  | 28  | 13  | 17  |
| Overall Observation (Administration Support      | COUNT | 694 | 470 | 247 | 286 |
| Given)<br>(Q. No. 22)                            | %     | 41  | 29  | 15  | 17  |
| Overall Observation (Extra-Curricular Activities | COUNT | 706 | 401 | 279 | 311 |
| Provided)<br>(Q. No. 23)                         | %     | 42  | 24  | 16  | 18  |
| Overall Observation (Examination System)         | COUNT | 712 | 461 | 241 | 283 |
| (Q. No. 24)                                      | %     | 42  | 27  | 14  | 17  |

| Extension Activities |                     |                                       |  |  |  |  |  |  |
|----------------------|---------------------|---------------------------------------|--|--|--|--|--|--|
|                      | Outreach Activities | Participation in Extension Activities |  |  |  |  |  |  |
| Excellent            | 37                  | 37                                    |  |  |  |  |  |  |
| Good                 | 31                  | 29                                    |  |  |  |  |  |  |
| Satisfactory         | 16                  | 17                                    |  |  |  |  |  |  |
| Unsatisfactory       | 16                  | 17                                    |  |  |  |  |  |  |