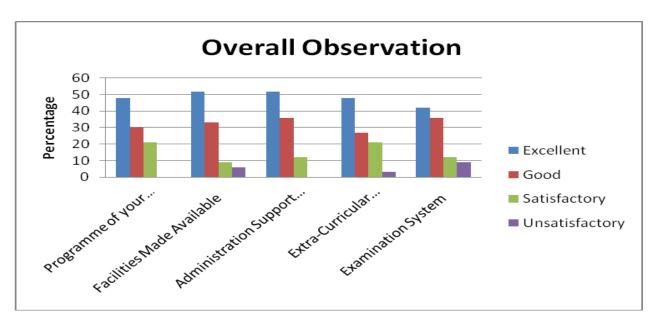

| 20 | Programme of your Study              | Overall Observation |
|----|--------------------------------------|---------------------|
| 21 | Facilities Made Available            |                     |
| 22 | Administration Support Given         |                     |
| 23 | Extra-Curricular Activities Provided |                     |
| 24 | Examination System                   |                     |

| C                                                |       |     |     |     |     |
|--------------------------------------------------|-------|-----|-----|-----|-----|
| Campus Facilities (Internet Browsing)            | COUNT | 690 | 430 | 333 | 244 |
| (Q. No. 10)                                      | %     | 41  | 25  | 20  | 14  |
| Campus Facilities (Amenity / Services)           | COUNT | 703 | 474 | 299 | 221 |
| (Q. No. 11)                                      | %     | 41  | 28  | 18  | 13  |
| Campus Facilities<br>(Hostel)                    | COUNT | 672 | 485 | 285 | 255 |
| (Q. No. 12)                                      | %     | 40  | 29  | 17  | 15  |
| Campus Facilities<br>(Recreation)                | COUNT | 651 | 473 | 278 | 295 |
| (Q. No. 13)                                      | %     | 38  | 28  | 16  | 17  |
| Campus Facilities<br>(Health Care)               | COUNT | 674 | 513 | 241 | 269 |
| (Q. No. 14)                                      | %     | 40  | 30  | 14  | 16  |
| Campus Facilities<br>(General Library)           | COUNT | 630 | 509 | 274 | 284 |
| (Q. No. 15)                                      | %     | 37  | 30  | 16  | 17  |
| Campus Facilities                                | COUNT | 668 | 512 | 275 | 242 |
| (Department Library)<br>(Q. No. 16)              | %     | 39  | 31  | 16  | 14  |
| Campus Facilities (Extracurricular)              | COUNT | 651 | 530 | 252 | 264 |
| (Q. No. 17)                                      | %     | 38  | 31  | 15  | 16  |
| Extension Activities (Outreach Activities)       | COUNT | 625 | 530 | 271 | 271 |
| (Q. No. 18)                                      | %     | 37  | 31  | 16  | 16  |
| Extension Activities (Participation in Extension | COUNT | 630 | 492 | 287 | 288 |
| Activities)<br>(Q. No. 19)                       | %     | 37  | 29  | 17  | 17  |
| Overall Observation (Programme of your Study)    | COUNT | 684 | 445 | 258 | 310 |
| (Q. No. 20)                                      | %     | 40  | 27  | 15  | 18  |
| Overall Observation (Facilities Made Available)  | COUNT | 698 | 483 | 229 | 287 |
| (O. No. 21)                                      | %     | 41  | 28  | 13  | 17  |
| Overall Observation (Administration Support      | COUNT | 694 | 470 | 247 | 286 |
| Given)<br>(Q. No. 22)                            | %     | 41  | 29  | 15  | 17  |
| Overall Observation (Extra-Curricular Activities | COUNT | 706 | 401 | 279 | 311 |
| Provided)<br>(Q. No. 23)                         | %     | 42  | 24  | 16  | 18  |
| Overall Observation (Examination System)         | COUNT | 712 | 461 | 241 | 283 |
| (Q. No. 24)                                      | %     | 42  | 27  | 14  | 17  |

| Overall Observation |                         |                              |                                 |                                         |                       |  |  |  |  |
|---------------------|-------------------------|------------------------------|---------------------------------|-----------------------------------------|-----------------------|--|--|--|--|
|                     | Programme of your Study | Facilities Made<br>Available | Administration<br>Support Given | Extra-Curricular<br>Activities Provided | Examination<br>System |  |  |  |  |
| Excellent           | 40                      | 41                           | 41                              | 42                                      | 42                    |  |  |  |  |
| Good                | 27                      | 28                           | 29                              | 24                                      | 27                    |  |  |  |  |
| Satisfactory        | 15                      | 13                           | 15                              | 16                                      | 14                    |  |  |  |  |
| Unsatisfactory      | 18                      | 17                           | 17                              | 18                                      | 17                    |  |  |  |  |