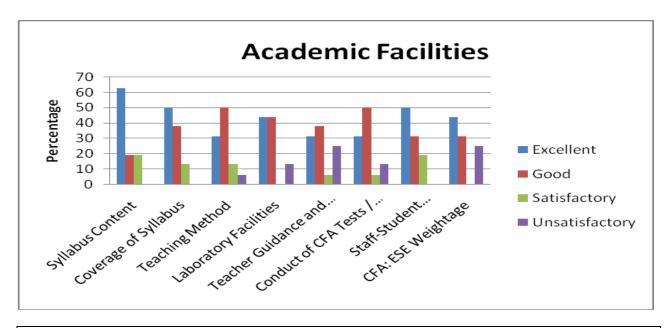

## Analysis of feedback received from students (year wise from 2015-16)

| Year                                             |       | 2015-16   |      |              |                |  |  |
|--------------------------------------------------|-------|-----------|------|--------------|----------------|--|--|
| Rating on \Rating                                |       | Excellent | Good | Satisfactory | Unsatisfactory |  |  |
| Academic Facilities                              | COUNT | 713       | 484  | 311          | 189            |  |  |
| (Syllabus Content)<br>(Q. No. 1)                 | %     | 42        | 29   | 18           | 11             |  |  |
| Academic Facilities (Coverage of Syllabus)       | COUNT | 739       | 465  | 289          | 204            |  |  |
| (Q. No. 2)                                       | %     | 30        | 40   | 17           | 13             |  |  |
| Academic Facilities (Teaching Methods)           | COUNT | 738       | 487  | 296          | 176            |  |  |
| (Q. No. 3)                                       | %     | 43        | 29   | 17           | 11             |  |  |
| Academic Facilities (Laboratory Facilities)      | COUNT | 714       | 483  | 288          | 212            |  |  |
| (Q. No. 4)                                       | %     | 42        | 28   | 17           | 13             |  |  |
| Academic Facilities (Teacher Guidance and        | COUNT | 659       | 501  | 338          | 199            |  |  |
| Counselling)                                     | %     | 39        | 30   | 20           | 11             |  |  |
| Academic Facilities (Conduct of CFA Tests / ESE) | COUNT | 677       | 461  | 302          | 257            |  |  |
| (Q. No. 6)                                       | %     | 40        | 27   | 18           | 15             |  |  |
| Academic Facilities (Staff-Student Relationship) | COUNT | 668       | 433  | 323          | 273            |  |  |
| (Q. No. 7)                                       | %     | 39        | 26   | 19           | 16             |  |  |
| Academic Facilities (CFA: ESE Weightage)         | COUNT | 711       | 517  | 269          | 200            |  |  |
| (Q. No. 8)                                       | %     | 42        | 30   | 16           | 12             |  |  |
| Campus Facilities (Classrooms)                   | COUNT | 690       | 481  | 303          | 223            |  |  |
| (Q. No. 9)                                       | %     | 41        | 28   | 18           | 13             |  |  |

| Academic Facilities |                     |                            |                    |                          |                                          |                                     |                                   |                       |  |  |
|---------------------|---------------------|----------------------------|--------------------|--------------------------|------------------------------------------|-------------------------------------|-----------------------------------|-----------------------|--|--|
|                     | Syllabus<br>Content | Coverage<br>of<br>Syllabus | Teaching<br>Method | Laboratory<br>Facilities | Teacher<br>Guidance<br>and<br>Counseling | Conduct<br>of CFA<br>Tests /<br>ESE | Staff-<br>Student<br>Relationship | CFA: ESE<br>Weightage |  |  |
| Excellent           | 42                  | 44                         | 43                 | 42                       | 39                                       | 40                                  | 39                                | 42                    |  |  |
| Good                | 29                  | 27                         | 29                 | 28                       | 30                                       | 27                                  | 26                                | 30                    |  |  |
| Satisfactory        | 18                  | 17                         | 17                 | 17                       | 20                                       | 18                                  | 19                                | 16                    |  |  |
| Unsatisfactory      | 11                  | 12                         | 11                 | 13                       | 11                                       | 15                                  | 16                                | 12                    |  |  |