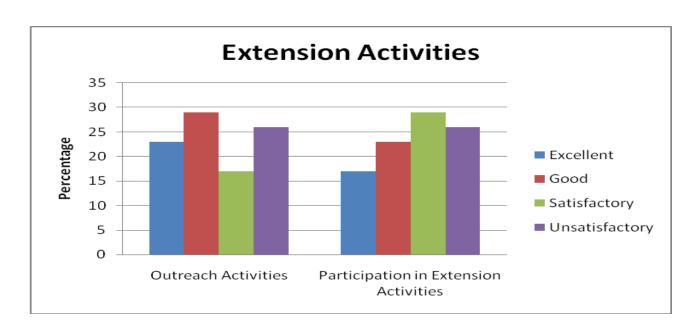

| C                                                |       |     |     |     |     |
|--------------------------------------------------|-------|-----|-----|-----|-----|
| Campus Facilities (Internet Browsing)            | COUNT | 690 | 430 | 333 | 244 |
| (Q. No. 10)                                      | %     | 41  | 25  | 20  | 14  |
| Campus Facilities (Amenity / Services)           | COUNT | 703 | 474 | 299 | 221 |
| (Q. No. 11)                                      | %     | 41  | 28  | 18  | 13  |
| Campus Facilities<br>(Hostel)                    | COUNT | 672 | 485 | 285 | 255 |
| (Q. No. 12)                                      | %     | 40  | 29  | 17  | 15  |
| Campus Facilities<br>(Recreation)                | COUNT | 651 | 473 | 278 | 295 |
| (Q. No. 13)                                      | %     | 38  | 28  | 16  | 17  |
| Campus Facilities<br>(Health Care)               | COUNT | 674 | 513 | 241 | 269 |
| (Q. No. 14)                                      | %     | 40  | 30  | 14  | 16  |
| Campus Facilities<br>(General Library)           | COUNT | 630 | 509 | 274 | 284 |
| (Q. No. 15)                                      | %     | 37  | 30  | 16  | 17  |
| Campus Facilities                                | COUNT | 668 | 512 | 275 | 242 |
| (Department Library)<br>(Q. No. 16)              | %     | 39  | 31  | 16  | 14  |
| Campus Facilities (Extracurricular)              | COUNT | 651 | 530 | 252 | 264 |
| (Q. No. 17)                                      | %     | 38  | 31  | 15  | 16  |
| Extension Activities (Outreach Activities)       | COUNT | 625 | 530 | 271 | 271 |
| (Q. No. 18)                                      | %     | 37  | 31  | 16  | 16  |
| Extension Activities (Participation in Extension | COUNT | 630 | 492 | 287 | 288 |
| Activities)<br>(Q. No. 19)                       | %     | 37  | 29  | 17  | 17  |
| Overall Observation (Programme of your Study)    | COUNT | 684 | 445 | 258 | 310 |
| (Q. No. 20)                                      | %     | 40  | 27  | 15  | 18  |
| Overall Observation (Facilities Made Available)  | COUNT | 698 | 483 | 229 | 287 |
| (O. No. 21)                                      | %     | 41  | 28  | 13  | 17  |
| Overall Observation (Administration Support      | COUNT | 694 | 470 | 247 | 286 |
| Given)<br>(Q. No. 22)                            | %     | 41  | 29  | 15  | 17  |
| Overall Observation (Extra-Curricular Activities | COUNT | 706 | 401 | 279 | 311 |
| Provided)<br>(Q. No. 23)                         | %     | 42  | 24  | 16  | 18  |
| Overall Observation (Examination System)         | COUNT | 712 | 461 | 241 | 283 |
| (Q. No. 24)                                      | %     | 42  | 27  | 14  | 17  |

| Extension Activities |                     |                                       |  |  |  |  |  |  |
|----------------------|---------------------|---------------------------------------|--|--|--|--|--|--|
|                      | Outreach Activities | Participation in Extension Activities |  |  |  |  |  |  |
| Excellent            | 37                  | 37                                    |  |  |  |  |  |  |
| Good                 | 31                  | 29                                    |  |  |  |  |  |  |
| Satisfactory         | 16                  | 17                                    |  |  |  |  |  |  |
| Unsatisfactory       | 16                  | 17                                    |  |  |  |  |  |  |