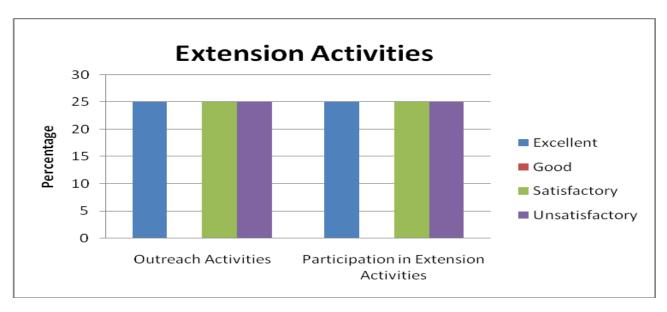

|                | Extension Acti                                            | vities (Percentage) |  |  |  |  |  |  |  |
|----------------|-----------------------------------------------------------|---------------------|--|--|--|--|--|--|--|
|                | Outreach Activities Participation in Extension Activities |                     |  |  |  |  |  |  |  |
| Excellent      | 25                                                        | 25                  |  |  |  |  |  |  |  |
| Good           | 0                                                         | 0                   |  |  |  |  |  |  |  |
| Satisfactory   | 25                                                        | 25                  |  |  |  |  |  |  |  |
| Unsatisfactory | 25                                                        | 25                  |  |  |  |  |  |  |  |