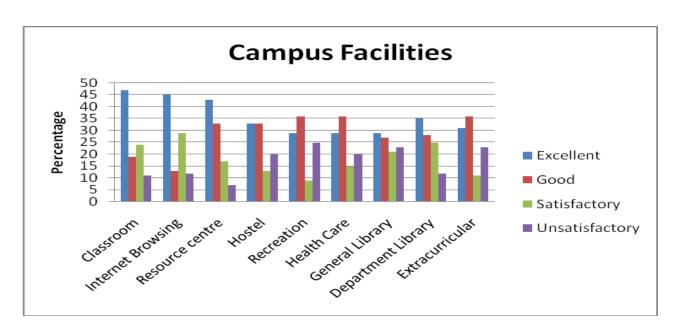

| Campus Facilities |               |                              |                     |            |                |                    |                            |                        |                     |  |
|-------------------|---------------|------------------------------|---------------------|------------|----------------|--------------------|----------------------------|------------------------|---------------------|--|
|                   | Classro<br>om | Intern<br>et<br>Browsi<br>ng | Resourc<br>e centre | Host<br>el | Recreatio<br>n | Healt<br>h<br>Care | Gener<br>al<br>Librar<br>y | Departme<br>nt Library | Extracurricul<br>ar |  |
| Excellent         | 41            | 41                           | 41                  | 40         | 38             | 40                 | 37                         | 39                     | 38                  |  |
| Good              | 28            | 25                           | 28                  | 29         | 28             | 30                 | 30                         | 31                     | 31                  |  |
| Satisfactory      | 18            | 20                           | 18                  | 17         | 16             | 14                 | 16                         | 16                     | 15                  |  |
| Unsatisfactory    | 13            | 14                           | 13                  | 15         | 17             | 16                 | 17                         | 14                     | 16                  |  |