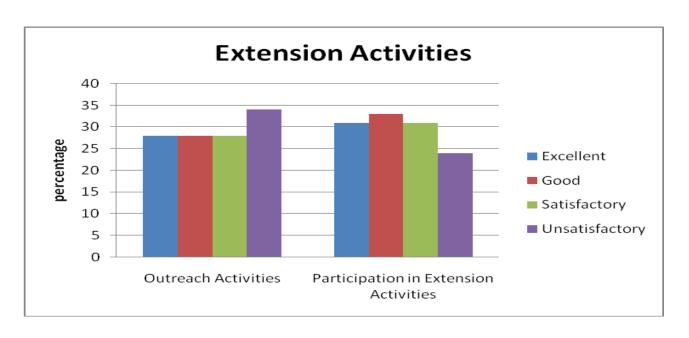

| C                                                |       |     |     |     |     |
|--------------------------------------------------|-------|-----|-----|-----|-----|
| Campus Facilities (Internet Browsing)            | COUNT | 690 | 430 | 333 | 244 |
| (Q. No. 10)                                      | %     | 41  | 25  | 20  | 14  |
| Campus Facilities (Amenity / Services)           | COUNT | 703 | 474 | 299 | 221 |
| (Q. No. 11)                                      | %     | 41  | 28  | 18  | 13  |
| Campus Facilities<br>(Hostel)                    | COUNT | 672 | 485 | 285 | 255 |
| (Q. No. 12)                                      | %     | 40  | 29  | 17  | 15  |
| Campus Facilities<br>(Recreation)                | COUNT | 651 | 473 | 278 | 295 |
| (Q. No. 13)                                      | %     | 38  | 28  | 16  | 17  |
| Campus Facilities<br>(Health Care)               | COUNT | 674 | 513 | 241 | 269 |
| (Q. No. 14)                                      | %     | 40  | 30  | 14  | 16  |
| Campus Facilities<br>(General Library)           | COUNT | 630 | 509 | 274 | 284 |
| (Q. No. 15)                                      | %     | 37  | 30  | 16  | 17  |
| Campus Facilities                                | COUNT | 668 | 512 | 275 | 242 |
| (Department Library)<br>(Q. No. 16)              | %     | 39  | 31  | 16  | 14  |
| Campus Facilities (Extracurricular)              | COUNT | 651 | 530 | 252 | 264 |
| (Q. No. 17)                                      | %     | 38  | 31  | 15  | 16  |
| Extension Activities (Outreach Activities)       | COUNT | 625 | 530 | 271 | 271 |
| (Q. No. 18)                                      | %     | 37  | 31  | 16  | 16  |
| Extension Activities (Participation in Extension | COUNT | 630 | 492 | 287 | 288 |
| Activities)<br>(Q. No. 19)                       | %     | 37  | 29  | 17  | 17  |
| Overall Observation (Programme of your Study)    | COUNT | 684 | 445 | 258 | 310 |
| (Q. No. 20)                                      | %     | 40  | 27  | 15  | 18  |
| Overall Observation (Facilities Made Available)  | COUNT | 698 | 483 | 229 | 287 |
| (O. No. 21)                                      | %     | 41  | 28  | 13  | 17  |
| Overall Observation (Administration Support      | COUNT | 694 | 470 | 247 | 286 |
| Given)<br>(Q. No. 22)                            | %     | 41  | 29  | 15  | 17  |
| Overall Observation (Extra-Curricular Activities | COUNT | 706 | 401 | 279 | 311 |
| Provided)<br>(Q. No. 23)                         | %     | 42  | 24  | 16  | 18  |
| Overall Observation (Examination System)         | COUNT | 712 | 461 | 241 | 283 |
| (Q. No. 24)                                      | %     | 42  | 27  | 14  | 17  |

| Extension Activities |                     |                                       |  |  |  |  |  |  |
|----------------------|---------------------|---------------------------------------|--|--|--|--|--|--|
|                      | Outreach Activities | Participation in Extension Activities |  |  |  |  |  |  |
| Excellent            | 37                  | 37                                    |  |  |  |  |  |  |
| Good                 | 31                  | 29                                    |  |  |  |  |  |  |
| Satisfactory         | 16                  | 17                                    |  |  |  |  |  |  |
| Unsatisfactory       | 16                  | 17                                    |  |  |  |  |  |  |