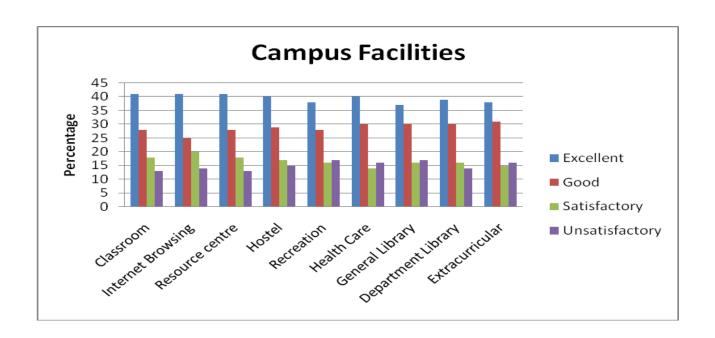

## Analysis of feedback received from students (year wise from 2015-16)

| Year                                             |       | 2015-16   |      |              |                |  |  |
|--------------------------------------------------|-------|-----------|------|--------------|----------------|--|--|
| Rating on \Rating                                |       | Excellent | Good | Satisfactory | Unsatisfactory |  |  |
| Academic Facilities                              | COUNT | 713       | 484  | 311          | 189            |  |  |
| (Syllabus Content)<br>(Q. No. 1)                 | %     | 42        | 29   | 18           | 11             |  |  |
| Academic Facilities (Coverage of Syllabus)       | COUNT | 739       | 465  | 289          | 204            |  |  |
| (Q. No. 2)                                       | %     | 30        | 40   | 17           | 13             |  |  |
| Academic Facilities (Teaching Methods)           | COUNT | 738       | 487  | 296          | 176            |  |  |
| (Q. No. 3)                                       | %     | 43        | 29   | 17           | 11             |  |  |
| Academic Facilities (Laboratory Facilities)      | COUNT | 714       | 483  | 288          | 212            |  |  |
| (Q. No. 4)                                       | %     | 42        | 28   | 17           | 13             |  |  |
| Academic Facilities (Teacher Guidance and        | COUNT | 659       | 501  | 338          | 199            |  |  |
| Counselling)                                     | %     | 39        | 30   | 20           | 11             |  |  |
| Academic Facilities (Conduct of CFA Tests / ESE) | COUNT | 677       | 461  | 302          | 257            |  |  |
| (Q. No. 6)                                       | %     | 40        | 27   | 18           | 15             |  |  |
| Academic Facilities (Staff-Student Relationship) | COUNT | 668       | 433  | 323          | 273            |  |  |
| (Q. No. 7)                                       | %     | 39        | 26   | 19           | 16             |  |  |
| Academic Facilities (CFA: ESE Weightage)         | COUNT | 711       | 517  | 269          | 200            |  |  |
| (Q. No. 8)                                       | %     | 42        | 30   | 16           | 12             |  |  |
| Campus Facilities (Classrooms)                   | COUNT | 690       | 481  | 303          | 223            |  |  |
| (Q. No. 9)                                       | %     | 41        | 28   | 18           | 13             |  |  |

| C                                                |       |     |     |     |     |
|--------------------------------------------------|-------|-----|-----|-----|-----|
| Campus Facilities (Internet Browsing)            | COUNT | 690 | 430 | 333 | 244 |
| (Q. No. 10)                                      | %     | 41  | 25  | 20  | 14  |
| Campus Facilities (Amenity / Services)           | COUNT | 703 | 474 | 299 | 221 |
| (Q. No. 11)                                      | %     | 41  | 28  | 18  | 13  |
| Campus Facilities<br>(Hostel)                    | COUNT | 672 | 485 | 285 | 255 |
| (Q. No. 12)                                      | %     | 40  | 29  | 17  | 15  |
| Campus Facilities<br>(Recreation)                | COUNT | 651 | 473 | 278 | 295 |
| (Q. No. 13)                                      | %     | 38  | 28  | 16  | 17  |
| Campus Facilities<br>(Health Care)               | COUNT | 674 | 513 | 241 | 269 |
| (Q. No. 14)                                      | %     | 40  | 30  | 14  | 16  |
| Campus Facilities<br>(General Library)           | COUNT | 630 | 509 | 274 | 284 |
| (Q. No. 15)                                      | %     | 37  | 30  | 16  | 17  |
| Campus Facilities                                | COUNT | 668 | 512 | 275 | 242 |
| (Department Library)<br>(Q. No. 16)              | %     | 39  | 31  | 16  | 14  |
| Campus Facilities (Extracurricular)              | COUNT | 651 | 530 | 252 | 264 |
| (Q. No. 17)                                      | %     | 38  | 31  | 15  | 16  |
| Extension Activities (Outreach Activities)       | COUNT | 625 | 530 | 271 | 271 |
| (Q. No. 18)                                      | %     | 37  | 31  | 16  | 16  |
| Extension Activities (Participation in Extension | COUNT | 630 | 492 | 287 | 288 |
| Activities)<br>(Q. No. 19)                       | %     | 37  | 29  | 17  | 17  |
| Overall Observation (Programme of your Study)    | COUNT | 684 | 445 | 258 | 310 |
| (Q. No. 20)                                      | %     | 40  | 27  | 15  | 18  |
| Overall Observation (Facilities Made Available)  | COUNT | 698 | 483 | 229 | 287 |
| (O. No. 21)                                      | %     | 41  | 28  | 13  | 17  |
| Overall Observation (Administration Support      | COUNT | 694 | 470 | 247 | 286 |
| Given)<br>(Q. No. 22)                            | %     | 41  | 29  | 15  | 17  |
| Overall Observation (Extra-Curricular Activities | COUNT | 706 | 401 | 279 | 311 |
| Provided)<br>(Q. No. 23)                         | %     | 42  | 24  | 16  | 18  |
| Overall Observation (Examination System)         | COUNT | 712 | 461 | 241 | 283 |
| (Q. No. 24)                                      | %     | 42  | 27  | 14  | 17  |

| Campus Facilities |               |                              |                     |            |                |                    |                            |                        |                     |  |
|-------------------|---------------|------------------------------|---------------------|------------|----------------|--------------------|----------------------------|------------------------|---------------------|--|
|                   | Classro<br>om | Intern<br>et<br>Browsi<br>ng | Resourc<br>e centre | Host<br>el | Recreatio<br>n | Healt<br>h<br>Care | Gener<br>al<br>Librar<br>y | Departme<br>nt Library | Extracurricul<br>ar |  |
| Excellent         | 41            | 41                           | 41                  | 40         | 38             | 40                 | 37                         | 39                     | 38                  |  |
| Good              | 28            | 25                           | 28                  | 29         | 28             | 30                 | 30                         | 31                     | 31                  |  |
| Satisfactory      | 18            | 20                           | 18                  | 17         | 16             | 14                 | 16                         | 16                     | 15                  |  |
| Unsatisfactory    | 13            | 14                           | 13                  | 15         | 17             | 16                 | 17                         | 14                     | 16                  |  |