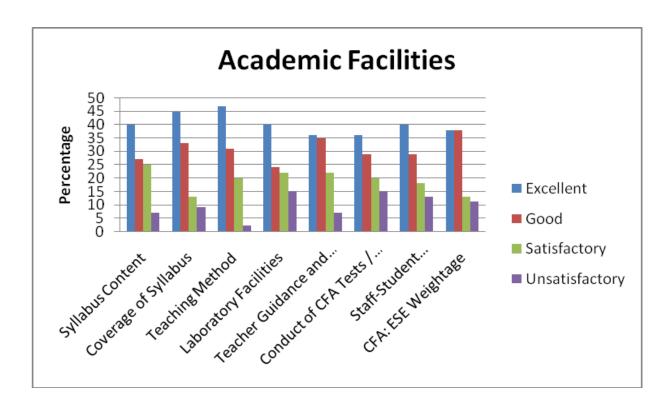

## Analysis of feedback received from students (year wise from 2015-16)

| Year                                             |       | 2015-16   |      |              |                |  |  |
|--------------------------------------------------|-------|-----------|------|--------------|----------------|--|--|
| Rating on \Rating                                |       | Excellent | Good | Satisfactory | Unsatisfactory |  |  |
| Academic Facilities                              | COUNT | 713       | 484  | 311          | 189            |  |  |
| (Syllabus Content)<br>(Q. No. 1)                 | %     | 42        | 29   | 18           | 11             |  |  |
| Academic Facilities (Coverage of Syllabus)       | COUNT | 739       | 465  | 289          | 204            |  |  |
| (Q. No. 2)                                       | %     | 30        | 40   | 17           | 13             |  |  |
| Academic Facilities (Teaching Methods)           | COUNT | 738       | 487  | 296          | 176            |  |  |
| (Q. No. 3)                                       | %     | 43        | 29   | 17           | 11             |  |  |
| Academic Facilities (Laboratory Facilities)      | COUNT | 714       | 483  | 288          | 212            |  |  |
| (Q. No. 4)                                       | %     | 42        | 28   | 17           | 13             |  |  |
| Academic Facilities (Teacher Guidance and        | COUNT | 659       | 501  | 338          | 199            |  |  |
| Counselling)                                     | %     | 39        | 30   | 20           | 11             |  |  |
| Academic Facilities (Conduct of CFA Tests / ESE) | COUNT | 677       | 461  | 302          | 257            |  |  |
| (Q. No. 6)                                       | %     | 40        | 27   | 18           | 15             |  |  |
| Academic Facilities (Staff-Student Relationship) | COUNT | 668       | 433  | 323          | 273            |  |  |
| (Q. No. 7)                                       | %     | 39        | 26   | 19           | 16             |  |  |
| Academic Facilities (CFA: ESE Weightage)         | COUNT | 711       | 517  | 269          | 200            |  |  |
| (Q. No. 8)                                       | %     | 42        | 30   | 16           | 12             |  |  |
| Campus Facilities (Classrooms)                   | COUNT | 690       | 481  | 303          | 223            |  |  |
| (Q. No. 9)                                       | %     | 41        | 28   | 18           | 13             |  |  |

| Academic Facilities |                     |                            |                    |                          |                                          |                                     |                                   |                       |  |  |
|---------------------|---------------------|----------------------------|--------------------|--------------------------|------------------------------------------|-------------------------------------|-----------------------------------|-----------------------|--|--|
|                     | Syllabus<br>Content | Coverage<br>of<br>Syllabus | Teaching<br>Method | Laboratory<br>Facilities | Teacher<br>Guidance<br>and<br>Counseling | Conduct<br>of CFA<br>Tests /<br>ESE | Staff-<br>Student<br>Relationship | CFA: ESE<br>Weightage |  |  |
| Excellent           | 42                  | 44                         | 43                 | 42                       | 39                                       | 40                                  | 39                                | 42                    |  |  |
| Good                | 29                  | 27                         | 29                 | 28                       | 30                                       | 27                                  | 26                                | 30                    |  |  |
| Satisfactory        | 18                  | 17                         | 17                 | 17                       | 20                                       | 18                                  | 19                                | 16                    |  |  |
| Unsatisfactory      | 11                  | 12                         | 11                 | 13                       | 11                                       | 15                                  | 16                                | 12                    |  |  |