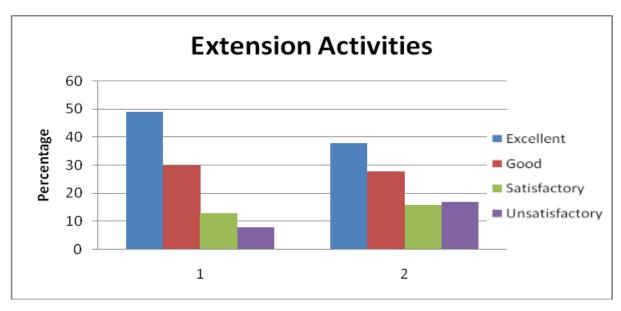

| C                                                |       |     |     |     |     |
|--------------------------------------------------|-------|-----|-----|-----|-----|
| Campus Facilities (Internet Browsing)            | COUNT | 690 | 430 | 333 | 244 |
| (Q. No. 10)                                      | %     | 41  | 25  | 20  | 14  |
| Campus Facilities (Amenity / Services)           | COUNT | 703 | 474 | 299 | 221 |
| (Q. No. 11)                                      | %     | 41  | 28  | 18  | 13  |
| Campus Facilities<br>(Hostel)                    | COUNT | 672 | 485 | 285 | 255 |
| (Q. No. 12)                                      | %     | 40  | 29  | 17  | 15  |
| Campus Facilities<br>(Recreation)                | COUNT | 651 | 473 | 278 | 295 |
| (Q. No. 13)                                      | %     | 38  | 28  | 16  | 17  |
| Campus Facilities<br>(Health Care)               | COUNT | 674 | 513 | 241 | 269 |
| (Q. No. 14)                                      | %     | 40  | 30  | 14  | 16  |
| Campus Facilities<br>(General Library)           | COUNT | 630 | 509 | 274 | 284 |
| (Q. No. 15)                                      | %     | 37  | 30  | 16  | 17  |
| Campus Facilities                                | COUNT | 668 | 512 | 275 | 242 |
| (Department Library)<br>(Q. No. 16)              | %     | 39  | 31  | 16  | 14  |
| Campus Facilities (Extracurricular)              | COUNT | 651 | 530 | 252 | 264 |
| (Q. No. 17)                                      | %     | 38  | 31  | 15  | 16  |
| Extension Activities (Outreach Activities)       | COUNT | 625 | 530 | 271 | 271 |
| (Q. No. 18)                                      | %     | 37  | 31  | 16  | 16  |
| Extension Activities (Participation in Extension | COUNT | 630 | 492 | 287 | 288 |
| Activities)<br>(Q. No. 19)                       | %     | 37  | 29  | 17  | 17  |
| Overall Observation (Programme of your Study)    | COUNT | 684 | 445 | 258 | 310 |
| (Q. No. 20)                                      | %     | 40  | 27  | 15  | 18  |
| Overall Observation (Facilities Made Available)  | COUNT | 698 | 483 | 229 | 287 |
| (O. No. 21)                                      | %     | 41  | 28  | 13  | 17  |
| Overall Observation (Administration Support      | COUNT | 694 | 470 | 247 | 286 |
| Given)<br>(Q. No. 22)                            | %     | 41  | 29  | 15  | 17  |
| Overall Observation (Extra-Curricular Activities | COUNT | 706 | 401 | 279 | 311 |
| Provided)<br>(Q. No. 23)                         | %     | 42  | 24  | 16  | 18  |
| Overall Observation (Examination System)         | COUNT | 712 | 461 | 241 | 283 |
| (Q. No. 24)                                      | %     | 42  | 27  | 14  | 17  |

| Extension Activities |                     |                                       |  |  |  |  |  |  |
|----------------------|---------------------|---------------------------------------|--|--|--|--|--|--|
|                      | Outreach Activities | Participation in Extension Activities |  |  |  |  |  |  |
| Excellent            | 37                  | 37                                    |  |  |  |  |  |  |
| Good                 | 31                  | 29                                    |  |  |  |  |  |  |
| Satisfactory         | 16                  | 17                                    |  |  |  |  |  |  |
| Unsatisfactory       | 16                  | 17                                    |  |  |  |  |  |  |