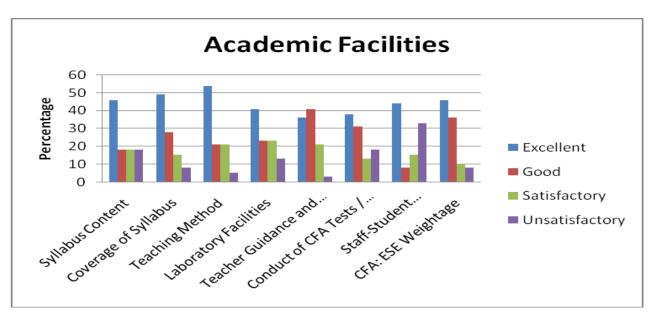

## Analysis of feedback received from students (year wise from 2015-16)

| Year                                             |       | 2015-16   |      |              |                |  |  |
|--------------------------------------------------|-------|-----------|------|--------------|----------------|--|--|
| Rating on \Rating                                |       | Excellent | Good | Satisfactory | Unsatisfactory |  |  |
| Academic Facilities                              | COUNT | 713       | 484  | 311          | 189            |  |  |
| (Syllabus Content)<br>(Q. No. 1)                 | %     | 42        | 29   | 18           | 11             |  |  |
| Academic Facilities (Coverage of Syllabus)       | COUNT | 739       | 465  | 289          | 204            |  |  |
| (Q. No. 2)                                       | %     | 30        | 40   | 17           | 13             |  |  |
| Academic Facilities (Teaching Methods)           | COUNT | 738       | 487  | 296          | 176            |  |  |
| (Q. No. 3)                                       | %     | 43        | 29   | 17           | 11             |  |  |
| Academic Facilities (Laboratory Facilities)      | COUNT | 714       | 483  | 288          | 212            |  |  |
| (Q. No. 4)                                       | %     | 42        | 28   | 17           | 13             |  |  |
| Academic Facilities (Teacher Guidance and        | COUNT | 659       | 501  | 338          | 199            |  |  |
| Counselling)                                     | %     | 39        | 30   | 20           | 11             |  |  |
| Academic Facilities (Conduct of CFA Tests / ESE) | COUNT | 677       | 461  | 302          | 257            |  |  |
| (Q. No. 6)                                       | %     | 40        | 27   | 18           | 15             |  |  |
| Academic Facilities (Staff-Student Relationship) | COUNT | 668       | 433  | 323          | 273            |  |  |
| (Q. No. 7)                                       | %     | 39        | 26   | 19           | 16             |  |  |
| Academic Facilities (CFA: ESE Weightage)         | COUNT | 711       | 517  | 269          | 200            |  |  |
| (Q. No. 8)                                       | %     | 42        | 30   | 16           | 12             |  |  |
| Campus Facilities (Classrooms)                   | COUNT | 690       | 481  | 303          | 223            |  |  |
| (Q. No. 9)                                       | %     | 41        | 28   | 18           | 13             |  |  |

| Academic Facilities |                     |                            |                    |                          |                                          |                                     |                                   |                       |  |  |
|---------------------|---------------------|----------------------------|--------------------|--------------------------|------------------------------------------|-------------------------------------|-----------------------------------|-----------------------|--|--|
|                     | Syllabus<br>Content | Coverage<br>of<br>Syllabus | Teaching<br>Method | Laboratory<br>Facilities | Teacher<br>Guidance<br>and<br>Counseling | Conduct<br>of CFA<br>Tests /<br>ESE | Staff-<br>Student<br>Relationship | CFA: ESE<br>Weightage |  |  |
| Excellent           | 42                  | 44                         | 43                 | 42                       | 39                                       | 40                                  | 39                                | 42                    |  |  |
| Good                | 29                  | 27                         | 29                 | 28                       | 30                                       | 27                                  | 26                                | 30                    |  |  |
| Satisfactory        | 18                  | 17                         | 17                 | 17                       | 20                                       | 18                                  | 19                                | 16                    |  |  |
| Unsatisfactory      | 11                  | 12                         | 11                 | 13                       | 11                                       | 15                                  | 16                                | 12                    |  |  |