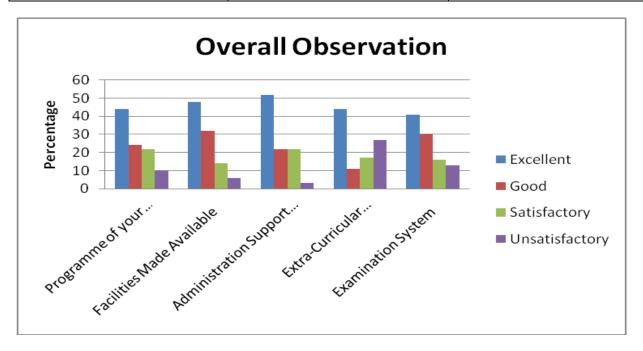

| C                                                |       |     |     |     |     |
|--------------------------------------------------|-------|-----|-----|-----|-----|
| Campus Facilities (Internet Browsing)            | COUNT | 690 | 430 | 333 | 244 |
| (Q. No. 10)                                      | %     | 41  | 25  | 20  | 14  |
| Campus Facilities (Amenity / Services)           | COUNT | 703 | 474 | 299 | 221 |
| (Q. No. 11)                                      | %     | 41  | 28  | 18  | 13  |
| Campus Facilities<br>(Hostel)                    | COUNT | 672 | 485 | 285 | 255 |
| (Q. No. 12)                                      | %     | 40  | 29  | 17  | 15  |
| Campus Facilities<br>(Recreation)                | COUNT | 651 | 473 | 278 | 295 |
| (Q. No. 13)                                      | %     | 38  | 28  | 16  | 17  |
| Campus Facilities<br>(Health Care)               | COUNT | 674 | 513 | 241 | 269 |
| (Q. No. 14)                                      | %     | 40  | 30  | 14  | 16  |
| Campus Facilities<br>(General Library)           | COUNT | 630 | 509 | 274 | 284 |
| (Q. No. 15)                                      | %     | 37  | 30  | 16  | 17  |
| Campus Facilities                                | COUNT | 668 | 512 | 275 | 242 |
| (Department Library)<br>(Q. No. 16)              | %     | 39  | 31  | 16  | 14  |
| Campus Facilities (Extracurricular)              | COUNT | 651 | 530 | 252 | 264 |
| (Q. No. 17)                                      | %     | 38  | 31  | 15  | 16  |
| Extension Activities (Outreach Activities)       | COUNT | 625 | 530 | 271 | 271 |
| (Q. No. 18)                                      | %     | 37  | 31  | 16  | 16  |
| Extension Activities (Participation in Extension | COUNT | 630 | 492 | 287 | 288 |
| Activities)<br>(Q. No. 19)                       | %     | 37  | 29  | 17  | 17  |
| Overall Observation (Programme of your Study)    | COUNT | 684 | 445 | 258 | 310 |
| (Q. No. 20)                                      | %     | 40  | 27  | 15  | 18  |
| Overall Observation (Facilities Made Available)  | COUNT | 698 | 483 | 229 | 287 |
| (O. No. 21)                                      | %     | 41  | 28  | 13  | 17  |
| Overall Observation (Administration Support      | COUNT | 694 | 470 | 247 | 286 |
| Given)<br>(Q. No. 22)                            | %     | 41  | 29  | 15  | 17  |
| Overall Observation (Extra-Curricular Activities | COUNT | 706 | 401 | 279 | 311 |
| Provided)<br>(Q. No. 23)                         | %     | 42  | 24  | 16  | 18  |
| Overall Observation (Examination System)         | COUNT | 712 | 461 | 241 | 283 |
| (Q. No. 24)                                      | %     | 42  | 27  | 14  | 17  |

| Overall Observation |                         |                              |                                 |                                         |                       |  |  |  |  |
|---------------------|-------------------------|------------------------------|---------------------------------|-----------------------------------------|-----------------------|--|--|--|--|
|                     | Programme of your Study | Facilities Made<br>Available | Administration<br>Support Given | Extra-Curricular<br>Activities Provided | Examination<br>System |  |  |  |  |
| Excellent           | 40                      | 41                           | 41                              | 42                                      | 42                    |  |  |  |  |
| Good                | 27                      | 28                           | 29                              | 24                                      | 27                    |  |  |  |  |
| Satisfactory        | 15                      | 13                           | 15                              | 16                                      | 14                    |  |  |  |  |
| Unsatisfactory      | 18                      | 17                           | 17                              | 18                                      | 17                    |  |  |  |  |