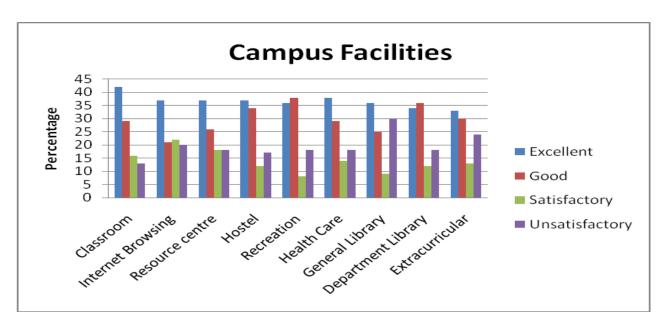

## Analysis of feedback received from students (year wise from 2015-16)

| Year                                             |       | 2015-16   |      |              |                |  |  |
|--------------------------------------------------|-------|-----------|------|--------------|----------------|--|--|
| Rating on \Rating                                |       | Excellent | Good | Satisfactory | Unsatisfactory |  |  |
| Academic Facilities                              | COUNT | 713       | 484  | 311          | 189            |  |  |
| (Syllabus Content)<br>(Q. No. 1)                 | %     | 42        | 29   | 18           | 11             |  |  |
| Academic Facilities (Coverage of Syllabus)       | COUNT | 739       | 465  | 289          | 204            |  |  |
| (Q. No. 2)                                       | %     | 30        | 40   | 17           | 13             |  |  |
| Academic Facilities (Teaching Methods)           | COUNT | 738       | 487  | 296          | 176            |  |  |
| (Q. No. 3)                                       | %     | 43        | 29   | 17           | 11             |  |  |
| Academic Facilities (Laboratory Facilities)      | COUNT | 714       | 483  | 288          | 212            |  |  |
| (Q. No. 4)                                       | %     | 42        | 28   | 17           | 13             |  |  |
| Academic Facilities (Teacher Guidance and        | COUNT | 659       | 501  | 338          | 199            |  |  |
| Counselling)                                     | %     | 39        | 30   | 20           | 11             |  |  |
| Academic Facilities (Conduct of CFA Tests / ESE) | COUNT | 677       | 461  | 302          | 257            |  |  |
| (Q. No. 6)                                       | %     | 40        | 27   | 18           | 15             |  |  |
| Academic Facilities (Staff-Student Relationship) | COUNT | 668       | 433  | 323          | 273            |  |  |
| (Q. No. 7)                                       | %     | 39        | 26   | 19           | 16             |  |  |
| Academic Facilities (CFA: ESE Weightage)         | COUNT | 711       | 517  | 269          | 200            |  |  |
| (Q. No. 8)                                       | %     | 42        | 30   | 16           | 12             |  |  |
| Campus Facilities (Classrooms)                   | COUNT | 690       | 481  | 303          | 223            |  |  |
| (Q. No. 9)                                       | %     | 41        | 28   | 18           | 13             |  |  |

| C                                                |       |     |     |     |     |
|--------------------------------------------------|-------|-----|-----|-----|-----|
| Campus Facilities (Internet Browsing)            | COUNT | 690 | 430 | 333 | 244 |
| (Q. No. 10)                                      | %     | 41  | 25  | 20  | 14  |
| Campus Facilities (Amenity / Services)           | COUNT | 703 | 474 | 299 | 221 |
| (Q. No. 11)                                      | %     | 41  | 28  | 18  | 13  |
| Campus Facilities<br>(Hostel)                    | COUNT | 672 | 485 | 285 | 255 |
| (Q. No. 12)                                      | %     | 40  | 29  | 17  | 15  |
| Campus Facilities<br>(Recreation)                | COUNT | 651 | 473 | 278 | 295 |
| (Q. No. 13)                                      | %     | 38  | 28  | 16  | 17  |
| Campus Facilities<br>(Health Care)               | COUNT | 674 | 513 | 241 | 269 |
| (Q. No. 14)                                      | %     | 40  | 30  | 14  | 16  |
| Campus Facilities<br>(General Library)           | COUNT | 630 | 509 | 274 | 284 |
| (Q. No. 15)                                      | %     | 37  | 30  | 16  | 17  |
| Campus Facilities                                | COUNT | 668 | 512 | 275 | 242 |
| (Department Library)<br>(Q. No. 16)              | %     | 39  | 31  | 16  | 14  |
| Campus Facilities (Extracurricular)              | COUNT | 651 | 530 | 252 | 264 |
| (Q. No. 17)                                      | %     | 38  | 31  | 15  | 16  |
| Extension Activities (Outreach Activities)       | COUNT | 625 | 530 | 271 | 271 |
| (Q. No. 18)                                      | %     | 37  | 31  | 16  | 16  |
| Extension Activities (Participation in Extension | COUNT | 630 | 492 | 287 | 288 |
| Activities)<br>(Q. No. 19)                       | %     | 37  | 29  | 17  | 17  |
| Overall Observation (Programme of your Study)    | COUNT | 684 | 445 | 258 | 310 |
| (Q. No. 20)                                      | %     | 40  | 27  | 15  | 18  |
| Overall Observation (Facilities Made Available)  | COUNT | 698 | 483 | 229 | 287 |
| (O. No. 21)                                      | %     | 41  | 28  | 13  | 17  |
| Overall Observation (Administration Support      | COUNT | 694 | 470 | 247 | 286 |
| Given)<br>(Q. No. 22)                            | %     | 41  | 29  | 15  | 17  |
| Overall Observation (Extra-Curricular Activities | COUNT | 706 | 401 | 279 | 311 |
| Provided)<br>(Q. No. 23)                         | %     | 42  | 24  | 16  | 18  |
| Overall Observation (Examination System)         | COUNT | 712 | 461 | 241 | 283 |
| (Q. No. 24)                                      | %     | 42  | 27  | 14  | 17  |

| Campus Facilities |               |                              |                     |            |                |                    |                            |                        |                     |  |
|-------------------|---------------|------------------------------|---------------------|------------|----------------|--------------------|----------------------------|------------------------|---------------------|--|
|                   | Classro<br>om | Intern<br>et<br>Browsi<br>ng | Resourc<br>e centre | Host<br>el | Recreatio<br>n | Healt<br>h<br>Care | Gener<br>al<br>Librar<br>y | Departme<br>nt Library | Extracurricul<br>ar |  |
| Excellent         | 41            | 41                           | 41                  | 40         | 38             | 40                 | 37                         | 39                     | 38                  |  |
| Good              | 28            | 25                           | 28                  | 29         | 28             | 30                 | 30                         | 31                     | 31                  |  |
| Satisfactory      | 18            | 20                           | 18                  | 17         | 16             | 14                 | 16                         | 16                     | 15                  |  |
| Unsatisfactory    | 13            | 14                           | 13                  | 15         | 17             | 16                 | 17                         | 14                     | 16                  |  |