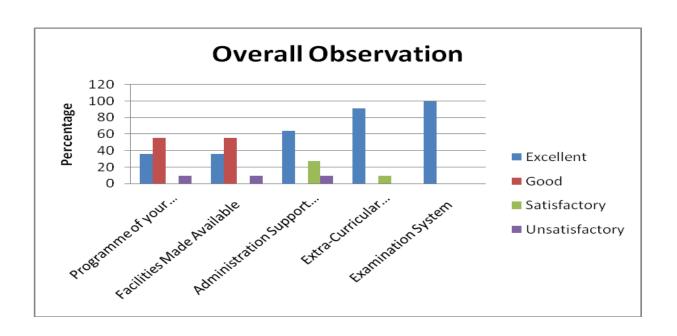

|                | Overall Observation (Percentage) |                                 |                                 |                                         |                       |  |  |  |  |  |  |
|----------------|----------------------------------|---------------------------------|---------------------------------|-----------------------------------------|-----------------------|--|--|--|--|--|--|
|                | Programme of your Study          | Facilities<br>Made<br>Available | Administration<br>Support Given | Extra-Curricular<br>Activities Provided | Examination<br>System |  |  |  |  |  |  |
| Excellent      | 36                               | 36                              | 64                              | 91                                      | 100                   |  |  |  |  |  |  |
| Good           | 55                               | 55                              | 0                               | 0                                       | 0                     |  |  |  |  |  |  |
| Satisfactory   | 0                                | 0                               | 27                              | 9                                       | 0                     |  |  |  |  |  |  |
| Unsatisfactory | 9                                | 9                               | 9                               | 0                                       | 0                     |  |  |  |  |  |  |