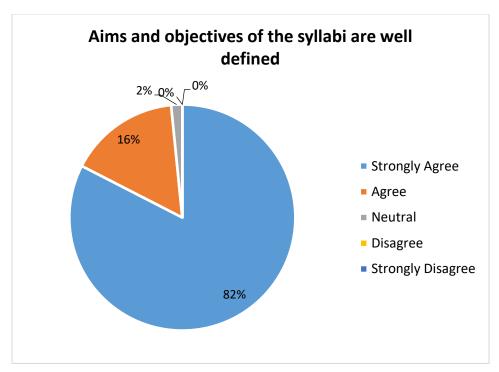

## 1. FEEDBACK FROM STUDENTS

The feedback on curriculum from students is taken every year. The Student feedback covers learning values (in terms of skills, concept, knowledge, analytical abilities), applicability/relevance to real life situation, Course content, extent of coverage, and additional information regarding Curriculum. The feedback is assessed rigorously analysed by IQAC Committee and the (Action taken report) comments of the feedback is shared with respective departments, prior to Board of Studies meeting held for Curriculum updating and other Curriculum related works.