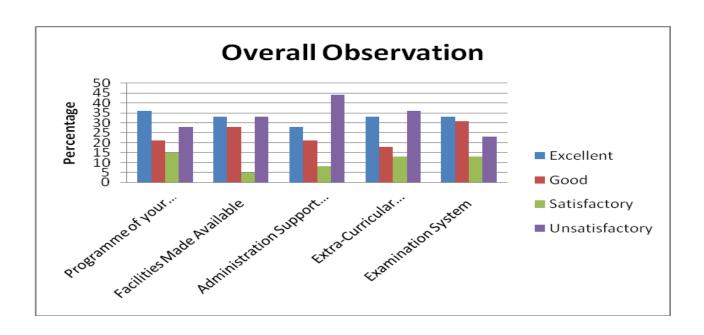

| C                                                |       |     |     |     |     |
|--------------------------------------------------|-------|-----|-----|-----|-----|
| Campus Facilities (Internet Browsing)            | COUNT | 690 | 430 | 333 | 244 |
| (Q. No. 10)                                      | %     | 41  | 25  | 20  | 14  |
| Campus Facilities (Amenity / Services)           | COUNT | 703 | 474 | 299 | 221 |
| (Q. No. 11)                                      | %     | 41  | 28  | 18  | 13  |
| Campus Facilities<br>(Hostel)                    | COUNT | 672 | 485 | 285 | 255 |
| (Q. No. 12)                                      | %     | 40  | 29  | 17  | 15  |
| Campus Facilities<br>(Recreation)                | COUNT | 651 | 473 | 278 | 295 |
| (Q. No. 13)                                      | %     | 38  | 28  | 16  | 17  |
| Campus Facilities<br>(Health Care)               | COUNT | 674 | 513 | 241 | 269 |
| (Q. No. 14)                                      | %     | 40  | 30  | 14  | 16  |
| Campus Facilities<br>(General Library)           | COUNT | 630 | 509 | 274 | 284 |
| (Q. No. 15)                                      | %     | 37  | 30  | 16  | 17  |
| Campus Facilities                                | COUNT | 668 | 512 | 275 | 242 |
| (Department Library)<br>(Q. No. 16)              | %     | 39  | 31  | 16  | 14  |
| Campus Facilities (Extracurricular)              | COUNT | 651 | 530 | 252 | 264 |
| (Q. No. 17)                                      | %     | 38  | 31  | 15  | 16  |
| Extension Activities (Outreach Activities)       | COUNT | 625 | 530 | 271 | 271 |
| (Q. No. 18)                                      | %     | 37  | 31  | 16  | 16  |
| Extension Activities (Participation in Extension | COUNT | 630 | 492 | 287 | 288 |
| Activities)<br>(Q. No. 19)                       | %     | 37  | 29  | 17  | 17  |
| Overall Observation (Programme of your Study)    | COUNT | 684 | 445 | 258 | 310 |
| (Q. No. 20)                                      | %     | 40  | 27  | 15  | 18  |
| Overall Observation (Facilities Made Available)  | COUNT | 698 | 483 | 229 | 287 |
| (O. No. 21)                                      | %     | 41  | 28  | 13  | 17  |
| Overall Observation (Administration Support      | COUNT | 694 | 470 | 247 | 286 |
| Given)<br>(Q. No. 22)                            | %     | 41  | 29  | 15  | 17  |
| Overall Observation (Extra-Curricular Activities | COUNT | 706 | 401 | 279 | 311 |
| Provided)<br>(Q. No. 23)                         | %     | 42  | 24  | 16  | 18  |
| Overall Observation (Examination System)         | COUNT | 712 | 461 | 241 | 283 |
| (Q. No. 24)                                      | %     | 42  | 27  | 14  | 17  |

| Overall Observation |                         |                              |                                 |                                         |                       |  |  |  |  |
|---------------------|-------------------------|------------------------------|---------------------------------|-----------------------------------------|-----------------------|--|--|--|--|
|                     | Programme of your Study | Facilities Made<br>Available | Administration<br>Support Given | Extra-Curricular<br>Activities Provided | Examination<br>System |  |  |  |  |
| Excellent           | 40                      | 41                           | 41                              | 42                                      | 42                    |  |  |  |  |
| Good                | 27                      | 28                           | 29                              | 24                                      | 27                    |  |  |  |  |
| Satisfactory        | 15                      | 13                           | 15                              | 16                                      | 14                    |  |  |  |  |
| Unsatisfactory      | 18                      | 17                           | 17                              | 18                                      | 17                    |  |  |  |  |