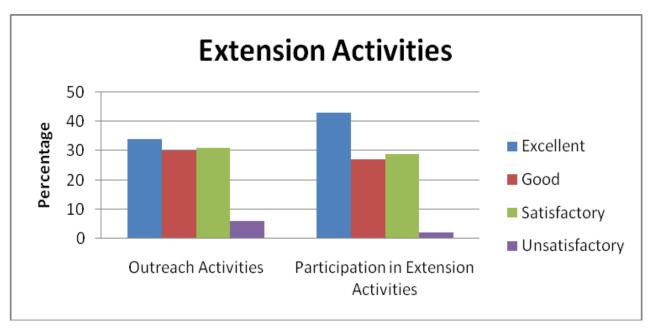

| Extension Activities |                     |                                       |  |  |  |  |  |  |
|----------------------|---------------------|---------------------------------------|--|--|--|--|--|--|
|                      | Outreach Activities | Participation in Extension Activities |  |  |  |  |  |  |
| Excellent            | 37                  | 37                                    |  |  |  |  |  |  |
| Good                 | 31                  | 29                                    |  |  |  |  |  |  |
| Satisfactory         | 16                  | 17                                    |  |  |  |  |  |  |
| Unsatisfactory       | 16                  | 17                                    |  |  |  |  |  |  |