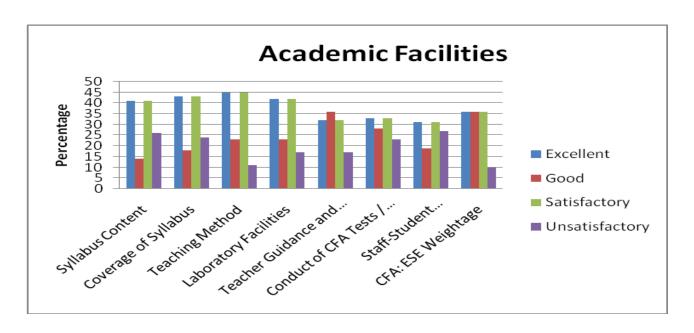

## Analysis of feedback received from students (year wise from 2015-16)

| Year                                             |       | 2015-16   |      |              |                |  |  |
|--------------------------------------------------|-------|-----------|------|--------------|----------------|--|--|
| Rating on \Rating                                |       | Excellent | Good | Satisfactory | Unsatisfactory |  |  |
| Academic Facilities                              | COUNT | 713       | 484  | 311          | 189            |  |  |
| (Syllabus Content)<br>(Q. No. 1)                 | %     | 42        | 29   | 18           | 11             |  |  |
| Academic Facilities (Coverage of Syllabus)       | COUNT | 739       | 465  | 289          | 204            |  |  |
| (Q. No. 2)                                       | %     | 30        | 40   | 17           | 13             |  |  |
| Academic Facilities (Teaching Methods)           | COUNT | 738       | 487  | 296          | 176            |  |  |
| (Q. No. 3)                                       | %     | 43        | 29   | 17           | 11             |  |  |
| Academic Facilities (Laboratory Facilities)      | COUNT | 714       | 483  | 288          | 212            |  |  |
| (Q. No. 4)                                       | %     | 42        | 28   | 17           | 13             |  |  |
| Academic Facilities (Teacher Guidance and        | COUNT | 659       | 501  | 338          | 199            |  |  |
| Counselling)                                     | %     | 39        | 30   | 20           | 11             |  |  |
| Academic Facilities (Conduct of CFA Tests / ESE) | COUNT | 677       | 461  | 302          | 257            |  |  |
| (Q. No. 6)                                       | %     | 40        | 27   | 18           | 15             |  |  |
| Academic Facilities (Staff-Student Relationship) | COUNT | 668       | 433  | 323          | 273            |  |  |
| (Q. No. 7)                                       | %     | 39        | 26   | 19           | 16             |  |  |
| Academic Facilities (CFA: ESE Weightage)         | COUNT | 711       | 517  | 269          | 200            |  |  |
| (Q. No. 8)                                       | %     | 42        | 30   | 16           | 12             |  |  |
| Campus Facilities (Classrooms)                   | COUNT | 690       | 481  | 303          | 223            |  |  |
| (Q. No. 9)                                       | %     | 41        | 28   | 18           | 13             |  |  |

| Academic Facilities |                     |                            |                    |                          |                                          |                                     |                                   |                       |  |  |
|---------------------|---------------------|----------------------------|--------------------|--------------------------|------------------------------------------|-------------------------------------|-----------------------------------|-----------------------|--|--|
|                     | Syllabus<br>Content | Coverage<br>of<br>Syllabus | Teaching<br>Method | Laboratory<br>Facilities | Teacher<br>Guidance<br>and<br>Counseling | Conduct<br>of CFA<br>Tests /<br>ESE | Staff-<br>Student<br>Relationship | CFA: ESE<br>Weightage |  |  |
| Excellent           | 42                  | 44                         | 43                 | 42                       | 39                                       | 40                                  | 39                                | 42                    |  |  |
| Good                | 29                  | 27                         | 29                 | 28                       | 30                                       | 27                                  | 26                                | 30                    |  |  |
| Satisfactory        | 18                  | 17                         | 17                 | 17                       | 20                                       | 18                                  | 19                                | 16                    |  |  |
| Unsatisfactory      | 11                  | 12                         | 11                 | 13                       | 11                                       | 15                                  | 16                                | 12                    |  |  |