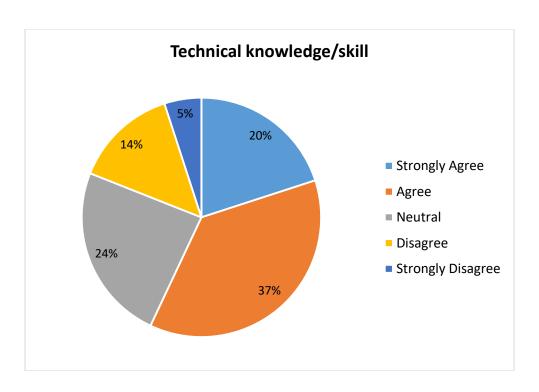

|  |
|                                                          | %     | 25                | 35    | 21      | 8        | 11                   |  |

| Ability to contribute to the goal the organization | COUNT | 3  | 2  | 3  | 2  | 1  |
|----------------------------------------------------|-------|----|----|----|----|----|
| (Q. No. 8)                                         | %     | 26 | 20 | 29 | 15 | 10 |
| Technical knowledge/skill (Q. No. 9)               | COUNT | 2  | 4  | 3  | 2  | 1  |
|                                                    | %     | 20 | 37 | 24 | 14 | 5  |
| Ability to manage/leadership qualities             | COUNT | 8  | 2  | 1  | 0  | 0  |
| (Q. No. 10)                                        | %     | 73 | 18 | 9  | 0  | 0  |























#### 4. FEEDBACK FROM ALUMNI

Alumni form an essential part, in designing and Reviewing of Curriculum. The feedbacks from alumni are taken during Board of Studies meeting and during alumni meets held annually. Their views on Curriculum, employability and visibility of institutions are taken by Head of Departments and Alumni Association and sent to IQAC.

## A) Number of feedback received = 60

## Analysis of feedback received from Alumni (year wise from 2015-2016)

| Year                                                                              |       | 2015-2016         |          |                |               |                      |  |
|-----------------------------------------------------------------------------------|-------|-------------------|----------|----------------|-