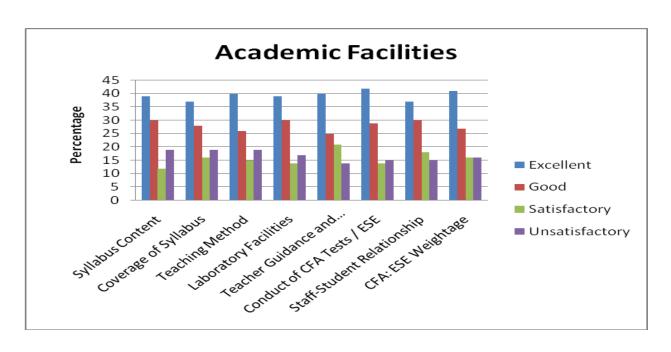

## Analysis of feedback received from students (year wise from 2015-16)

| Year                                             |       | 2015-16   |      |              |                |  |  |
|--------------------------------------------------|-------|-----------|------|--------------|----------------|--|--|
| Rating on \Rating                                |       | Excellent | Good | Satisfactory | Unsatisfactory |  |  |
| Academic Facilities                              | COUNT | 713       | 484  | 311          | 189            |  |  |
| (Syllabus Content)<br>(Q. No. 1)                 | %     | 42        | 29   | 18           | 11             |  |  |
| Academic Facilities (Coverage of Syllabus)       | COUNT | 739       | 465  | 289          | 204            |  |  |
| (Q. No. 2)                                       | %     | 30        | 40   | 17           | 13             |  |  |
| Academic Facilities (Teaching Methods)           | COUNT | 738       | 487  | 296          | 176            |  |  |
| (Q. No. 3)                                       | %     | 43        | 29   | 17           | 11             |  |  |
| Academic Facilities (Laboratory Facilities)      | COUNT | 714       | 483  | 288          | 212            |  |  |
| (Q. No. 4)                                       | %     | 42        | 28   | 17           | 13             |  |  |
| Academic Facilities (Teacher Guidance and        | COUNT | 659       | 501  | 338          | 199            |  |  |
| Counselling)                                     | %     | 39        | 30   | 20           | 11             |  |  |
| Academic Facilities (Conduct of CFA Tests / ESE) | COUNT | 677       | 461  | 302          | 257            |  |  |
| (Q. No. 6)                                       | %     | 40        | 27   | 18           | 15             |  |  |
| Academic Facilities (Staff-Student Relationship) | COUNT | 668       | 433  | 323          | 273            |  |  |
| (Q. No. 7)                                       | %     | 39        | 26   | 19           | 16             |  |  |
| Academic Facilities (CFA: ESE Weightage)         | COUNT | 711       | 517  | 269          | 200            |  |  |
| (Q. No. 8)                                       | %     | 42        | 30   | 16           | 12             |  |  |
| Campus Facilities (Classrooms)                   | COUNT | 690       | 481  | 303          | 223            |  |  |
| (Q. No. 9)                                       | %     | 41        | 28   | 18           | 13             |  |  |

| Academic Facilities |                     |                            |                    |                          |                                          |                                     |                                   |                       |  |  |
|---------------------|---------------------|----------------------------|--------------------|--------------------------|------------------------------------------|-------------------------------------|-----------------------------------|-----------------------|--|--|
|                     | Syllabus<br>Content | Coverage<br>of<br>Syllabus | Teaching<br>Method | Laboratory<br>Facilities | Teacher<br>Guidance<br>and<br>Counseling | Conduct<br>of CFA<br>Tests /<br>ESE | Staff-<br>Student<br>Relationship | CFA: ESE<br>Weightage |  |  |
| Excellent           | 42                  | 44                         | 43                 | 42                       | 39                                       | 40                                  | 39                                | 42                    |  |  |
| Good                | 29                  | 27                         | 29                 | 28                       | 30                                       | 27                                  | 26                                | 30                    |  |  |
| Satisfactory        | 18                  | 17                         | 17                 | 17                       | 20                                       | 18                                  | 19                                | 16                    |  |  |
| Unsatisfactory      | 11                  | 12                         | 11                 | 13                       | 11                                       | 15                                  | 16                                | 12                    |  |  |