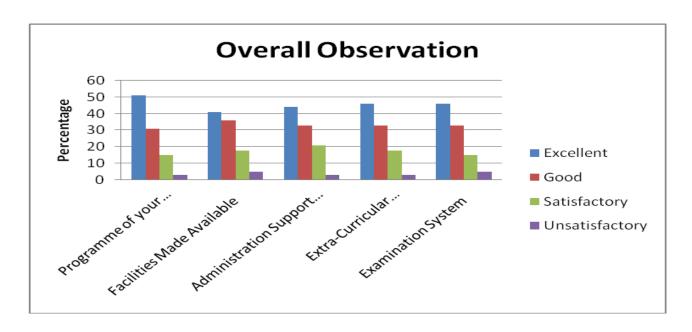

| C                                                |       |     |     |     |     |
|--------------------------------------------------|-------|-----|-----|-----|-----|
| Campus Facilities (Internet Browsing)            | COUNT | 690 | 430 | 333 | 244 |
| (Q. No. 10)                                      | %     | 41  | 25  | 20  | 14  |
| Campus Facilities (Amenity / Services)           | COUNT | 703 | 474 | 299 | 221 |
| (Q. No. 11)                                      | %     | 41  | 28  | 18  | 13  |
| Campus Facilities<br>(Hostel)                    | COUNT | 672 | 485 | 285 | 255 |
| (Q. No. 12)                                      | %     | 40  | 29  | 17  | 15  |
| Campus Facilities<br>(Recreation)                | COUNT | 651 | 473 | 278 | 295 |
| (Q. No. 13)                                      | %     | 38  | 28  | 16  | 17  |
| Campus Facilities<br>(Health Care)               | COUNT | 674 | 513 | 241 | 269 |
| (Q. No. 14)                                      | %     | 40  | 30  | 14  | 16  |
| Campus Facilities<br>(General Library)           | COUNT | 630 | 509 | 274 | 284 |
| (Q. No. 15)                                      | %     | 37  | 30  | 16  | 17  |
| Campus Facilities                                | COUNT | 668 | 512 | 275 | 242 |
| (Department Library)<br>(Q. No. 16)              | %     | 39  | 31  | 16  | 14  |
| Campus Facilities (Extracurricular)              | COUNT | 651 | 530 | 252 | 264 |
| (Q. No. 17)                                      | %     | 38  | 31  | 15  | 16  |
| Extension Activities (Outreach Activities)       | COUNT | 625 | 530 | 271 | 271 |
| (Q. No. 18)                                      | %     | 37  | 31  | 16  | 16  |
| Extension Activities (Participation in Extension | COUNT | 630 | 492 | 287 | 288 |
| Activities)<br>(Q. No. 19)                       | %     | 37  | 29  | 17  | 17  |
| Overall Observation (Programme of your Study)    | COUNT | 684 | 445 | 258 | 310 |
| (Q. No. 20)                                      | %     | 40  | 27  | 15  | 18  |
| Overall Observation (Facilities Made Available)  | COUNT | 698 | 483 | 229 | 287 |
| (O. No. 21)                                      | %     | 41  | 28  | 13  | 17  |
| Overall Observation (Administration Support      | COUNT | 694 | 470 | 247 | 286 |
| Given)<br>(Q. No. 22)                            | %     | 41  | 29  | 15  | 17  |
| Overall Observation (Extra-Curricular Activities | COUNT | 706 | 401 | 279 | 311 |
| Provided)<br>(Q. No. 23)                         | %     | 42  | 24  | 16  | 18  |
| Overall Observation (Examination System)         | COUNT | 712 | 461 | 241 | 283 |
| (Q. No. 24)                                      | %     | 42  | 27  | 14  | 17  |

| Overall Observation |                         |                              |                                 |                                         |                       |  |  |  |  |
|---------------------|-------------------------|------------------------------|---------------------------------|-----------------------------------------|-----------------------|--|--|--|--|
|                     | Programme of your Study | Facilities Made<br>Available | Administration<br>Support Given | Extra-Curricular<br>Activities Provided | Examination<br>System |  |  |  |  |
| Excellent           | 40                      | 41                           | 41                              | 42                                      | 42                    |  |  |  |  |
| Good                | 27                      | 28                           | 29                              | 24                                      | 27                    |  |  |  |  |
| Satisfactory        | 15                      | 13                           | 15                              | 16                                      | 14                    |  |  |  |  |
| Unsatisfactory      | 18                      | 17                           | 17                              | 18                                      | 17                    |  |  |  |  |