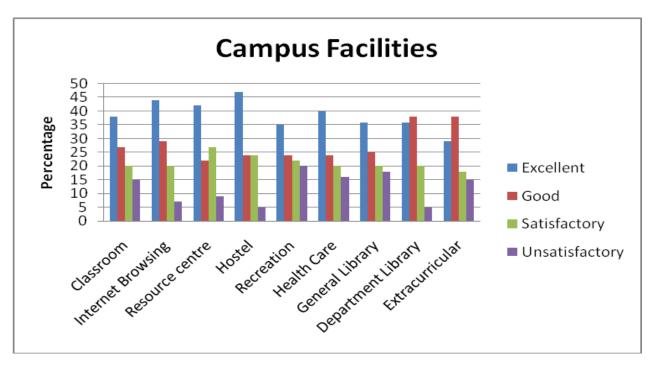

## Analysis of feedback received from students (year wise from 2015-16)

| Year                                             |       | 2015-16   |      |              |                |  |  |
|--------------------------------------------------|-------|-----------|------|--------------|----------------|--|--|
| Rating on \Rating                                |       | Excellent | Good | Satisfactory | Unsatisfactory |  |  |
| Academic Facilities                              | COUNT | 713       | 484  | 311          | 189            |  |  |
| (Syllabus Content)<br>(Q. No. 1)                 | %     | 42        | 29   | 18           | 11             |  |  |
| Academic Facilities (Coverage of Syllabus)       | COUNT | 739       | 465  | 289          | 204            |  |  |
| (Q. No. 2)                                       | %     | 30        | 40   | 17           | 13             |  |  |
| Academic Facilities (Teaching Methods)           | COUNT | 738       | 487  | 296          | 176            |  |  |
| (Q. No. 3)                                       | %     | 43        | 29   | 17           | 11             |  |  |
| Academic Facilities (Laboratory Facilities)      | COUNT | 714       | 483  | 288          | 212            |  |  |
| (Q. No. 4)                                       | %     | 42        | 28   | 17           | 13             |  |  |
| Academic Facilities (Teacher Guidance and        | COUNT | 659       | 501  | 338          | 199            |  |  |
| Counselling)                                     | %     | 39        | 30   | 20           | 11             |  |  |
| Academic Facilities (Conduct of CFA Tests / ESE) | COUNT | 677       | 461  | 302          | 257            |  |  |
| (Q. No. 6)                                       | %     | 40        | 27   | 18           | 15             |  |  |
| Academic Facilities (Staff-Student Relationship) | COUNT | 668       | 433  | 323          | 273            |  |  |
| (Q. No. 7)                                       | %     | 39        | 26   | 19           | 16             |  |  |
| Academic Facilities (CFA: ESE Weightage)         | COUNT | 711       | 517  | 269          | 200            |  |  |
| (Q. No. 8)                                       | %     | 42        | 30   | 16           | 12             |  |  |
| Campus Facilities (Classrooms)                   | COUNT | 690       | 481  | 303          | 223            |  |  |
| (Q. No. 9)                                       | %     | 41        | 28   | 18           | 13             |  |  |

| C                                                |       |     |     |     |     |
|--------------------------------------------------|-------|-----|-----|-----|-----|
| Campus Facilities (Internet Browsing)            | COUNT | 690 | 430 | 333 | 244 |
| (Q. No. 10)                                      | %     | 41  | 25  | 20  | 14  |
| Campus Facilities (Amenity / Services)           | COUNT | 703 | 474 | 299 | 221 |
| (Q. No. 11)                                      | %     | 41  | 28  | 18  | 13  |
| Campus Facilities<br>(Hostel)                    | COUNT | 672 | 485 | 285 | 255 |
| (Q. No. 12)                                      | %     | 40  | 29  | 17  | 15  |
| Campus Facilities<br>(Recreation)                | COUNT | 651 | 473 | 278 | 295 |
| (Q. No. 13)                                      | %     | 38  | 28  | 16  | 17  |
| Campus Facilities<br>(Health Care)               | COUNT | 674 | 513 | 241 | 269 |
| (Q. No. 14)                                      | %     | 40  | 30  | 14  | 16  |
| Campus Facilities<br>(General Library)           | COUNT | 630 | 509 | 274 | 284 |
| (Q. No. 15)                                      | %     | 37  | 30  | 16  | 17  |
| Campus Facilities                                | COUNT | 668 | 512 | 275 | 242 |
| (Department Library)<br>(Q. No. 16)              | %     | 39  | 31  | 16  | 14  |
| Campus Facilities (Extracurricular)              | COUNT | 651 | 530 | 252 | 264 |
| (Q. No. 17)                                      | %     | 38  | 31  | 15  | 16  |
| Extension Activities (Outreach Activities)       | COUNT | 625 | 530 | 271 | 271 |
| (Q. No. 18)                                      | %     | 37  | 31  | 16  | 16  |
| Extension Activities (Participation in Extension | COUNT | 630 | 492 | 287 | 288 |
| Activities)<br>(Q. No. 19)                       | %     | 37  | 29  | 17  | 17  |
| Overall Observation (Programme of your Study)    | COUNT | 684 | 445 | 258 | 310 |
| (Q. No. 20)                                      | %     | 40  | 27  | 15  | 18  |
| Overall Observation (Facilities Made Available)  | COUNT | 698 | 483 | 229 | 287 |
| (O. No. 21)                                      | %     | 41  | 28  | 13  | 17  |
| Overall Observation (Administration Support      | COUNT | 694 | 470 | 247 | 286 |
| Given)<br>(Q. No. 22)                            | %     | 41  | 29  | 15  | 17  |
| Overall Observation (Extra-Curricular Activities | COUNT | 706 | 401 | 279 | 311 |
| Provided)<br>(Q. No. 23)                         | %     | 42  | 24  | 16  | 18  |
| Overall Observation (Examination System)         | COUNT | 712 | 461 | 241 | 283 |
| (Q. No. 24)                                      | %     | 42  | 27  | 14  | 17  |

| Campus Facilities |               |                              |                     |            |                |                    |                            |                        |                     |  |
|-------------------|---------------|------------------------------|---------------------|------------|----------------|--------------------|----------------------------|------------------------|---------------------|--|
|                   | Classro<br>om | Intern<br>et<br>Browsi<br>ng | Resourc<br>e centre | Host<br>el | Recreatio<br>n | Healt<br>h<br>Care | Gener<br>al<br>Librar<br>y | Departme<br>nt Library | Extracurricul<br>ar |  |
| Excellent         | 41            | 41                           | 41                  | 40         | 38             | 40                 | 37                         | 39                     | 38                  |  |
| Good              | 28            | 25                           | 28                  | 29         | 28             | 30                 | 30                         | 31                     | 31                  |  |
| Satisfactory      | 18            | 20                           | 18                  | 17         | 16             | 14                 | 16                         | 16                     | 15                  |  |
| Unsatisfactory    | 13            | 14                           | 13                  | 15         | 17             | 16                 | 17                         | 14                     | 16                  |  |