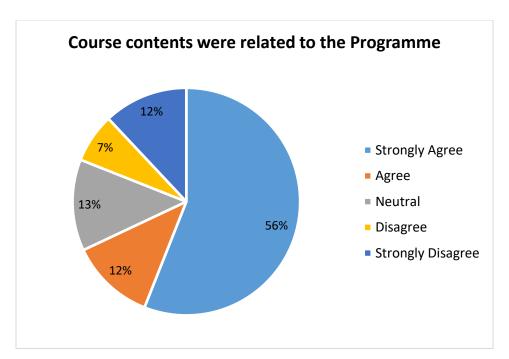

| 32       | 13             | 2             | 2                    |  |
| Learning experience in the terms of teaching and learning was good( <b>Q. No.</b> | COUNT | 36                | 20       | 4              | 0             | 0                    |  |

| 8)                                                   | %     | 60 | 33 | 7  | 0 | 0 |
|------------------------------------------------------|-------|----|----|----|---|---|
| Courses erects interest to pursue                    | COUNT | 28 | 14 | 11 | 4 | 3 |
| Courses create interest to pursue research(Q. No. 9) | %     | 47 | 23 | 18 | 7 | 5 |
| Courses were related to the current                  | COUNT | 29 | 21 | 6  | 2 | 2 |
| Job(Q. No. 10)                                       | %     | 48 | 35 | 10 | 4 | 3 |























# ACTION TAKEN REPORT ON FEEDBACK (2015-16) STUDENTS

| OBSERVATIONS                                                                                                                                      | ACTION TAKEN                                                                                                                                                                                                                          |
|---------------------------------------------------------------------------------------------------------------------------------------------------|---------------------------------------------------------------------------------------------------------------------------------------------------------------------------------------------------