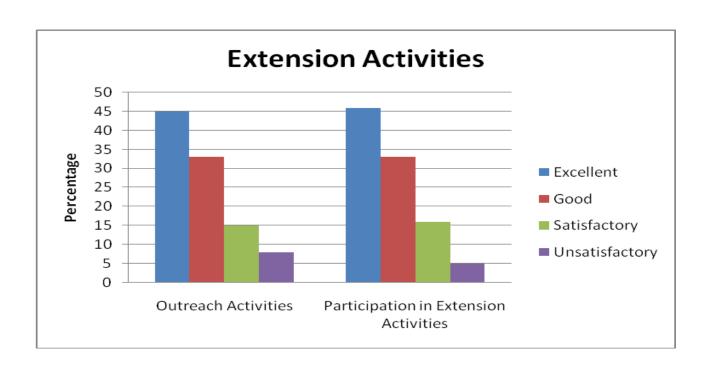

| Extension Activities |                     |                                       |  |  |  |  |  |  |
|----------------------|---------------------|---------------------------------------|--|--|--|--|--|--|
|                      | Outreach Activities | Participation in Extension Activities |  |  |  |  |  |  |
| Excellent            | 37                  | 37                                    |  |  |  |  |  |  |
| Good                 | 31                  | 29                                    |  |  |  |  |  |  |
| Satisfactory         | 16                  | 17                                    |  |  |  |  |  |  |
| Unsatisfactory       | 16                  | 17                                    |  |  |  |  |  |  |