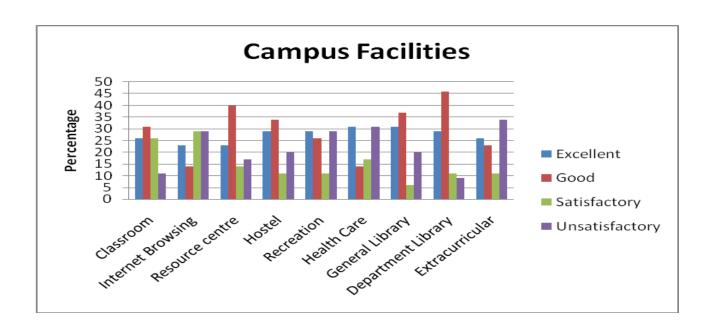

## Analysis of feedback received from students (year wise from 2015-16)

| Year                                             |       | 2015-16   |      |              |                |  |  |
|--------------------------------------------------|-------|-----------|------|--------------|----------------|--|--|
| Rating on \Rating                                |       | Excellent | Good | Satisfactory | Unsatisfactory |  |  |
| Academic Facilities                              | COUNT | 713       | 484  | 311          | 189            |  |  |
| (Syllabus Content)<br>(Q. No. 1)                 | %     | 42        | 29   | 18           | 11             |  |  |
| Academic Facilities (Coverage of Syllabus)       | COUNT | 739       | 465  | 289          | 204            |  |  |
| (Q. No. 2)                                       | %     | 30        | 40   | 17           | 13             |  |  |
| Academic Facilities (Teaching Methods)           | COUNT | 738       | 487  | 296          | 176            |  |  |
| (Q. No. 3)                                       | %     | 43        | 29   | 17           | 11             |  |  |
| Academic Facilities (Laboratory Facilities)      | COUNT | 714       | 483  | 288          | 212            |  |  |
| (Q. No. 4)                                       | %     | 42        | 28   | 17           | 13             |  |  |
| Academic Facilities (Teacher Guidance and        | COUNT | 659       | 501  | 338          | 199            |  |  |
| Counselling)                                     | %     | 39        | 30   | 20           | 11             |  |  |
| Academic Facilities (Conduct of CFA Tests / ESE) | COUNT | 677       | 461  | 302          | 257            |  |  |
| (Q. No. 6)                                       | %     | 40        | 27   | 18           | 15             |  |  |
| Academic Facilities (Staff-Student Relationship) | COUNT | 668       | 433  | 323          | 273            |  |  |
| (Q. No. 7)                                       | %     | 39        | 26   | 19           | 16             |  |  |
| Academic Facilities (CFA: ESE Weightage)         | COUNT | 711       | 517  | 269          | 200            |  |  |
| (Q. No. 8)                                       | %     | 42        | 30   | 16           | 12             |  |  |
| Campus Facilities (Classrooms)                   | COUNT | 690       | 481  | 303          | 223            |  |  |
| (Q. No. 9)                                       | %     | 41        | 28   | 18           | 13             |  |  |

| C                                                |       |     |     |     |     |
|--------------------------------------------------|-------|-----|-----|-----|-----|
| Campus Facilities (Internet Browsing)            | COUNT | 690 | 430 | 333 | 244 |
| (Q. No. 10)                                      | %     | 41  | 25  | 20  | 14  |
| Campus Facilities (Amenity / Services)           | COUNT | 703 | 474 | 299 | 221 |
| (Q. No. 11)                                      | %     | 41  | 28  | 18  | 13  |
| Campus Facilities<br>(Hostel)                    | COUNT | 672 | 485 | 285 | 255 |
| (Q. No. 12)                                      | %     | 40  | 29  | 17  | 15  |
| Campus Facilities<br>(Recreation)                | COUNT | 651 | 473 | 278 | 295 |
| (Q. No. 13)                                      | %     | 38  | 28  | 16  | 17  |
| Campus Facilities<br>(Health Care)               | COUNT | 674 | 513 | 241 | 269 |
| (Q. No. 14)                                      | %     | 40  | 30  | 14  | 16  |
| Campus Facilities<br>(General Library)           | COUNT | 630 | 509 | 274 | 284 |
| (Q. No. 15)                                      | %     | 37  | 30  | 16  | 17  |
| Campus Facilities                                | COUNT | 668 | 512 | 275 | 242 |
| (Department Library)<br>(Q. No. 16)              | %     | 39  | 31  | 16  | 14  |
| Campus Facilities (Extracurricular)              | COUNT | 651 | 530 | 252 | 264 |
| (Q. No. 17)                                      | %     | 38  | 31  | 15  | 16  |
| Extension Activities (Outreach Activities)       | COUNT | 625 | 530 | 271 | 271 |
| (Q. No. 18)                                      | %     | 37  | 31  | 16  | 16  |
| Extension Activities (Participation in Extension | COUNT | 630 | 492 | 287 | 288 |
| Activities)<br>(Q. No. 19)                       | %     | 37  | 29  | 17  | 17  |
| Overall Observation (Programme of your Study)    | COUNT | 684 | 445 | 258 | 310 |
| (Q. No. 20)                                      | %     | 40  | 27  | 15  | 18  |
| Overall Observation (Facilities Made Available)  | COUNT | 698 | 483 | 229 | 287 |
| (O. No. 21)                                      | %     | 41  | 28  | 13  | 17  |
| Overall Observation (Administration Support      | COUNT | 694 | 470 | 247 | 286 |
| Given)<br>(Q. No. 22)                            | %     | 41  | 29  | 15  | 17  |
| Overall Observation (Extra-Curricular Activities | COUNT | 706 | 401 | 279 | 311 |
| Provided)<br>(Q. No. 23)                         | %     | 42  | 24  | 16  | 18  |
| Overall Observation (Examination System)         | COUNT | 712 | 461 | 241 | 283 |
| (Q. No. 24)                                      | %     | 42  | 27  | 14  | 17  |

| Campus Facilities |               |                              |                     |            |                |                    |                            |                        |                     |  |
|-------------------|---------------|------------------------------|---------------------|------------|----------------|--------------------|----------------------------|------------------------|---------------------|--|
|                   | Classro<br>om | Intern<br>et<br>Browsi<br>ng | Resourc<br>e centre | Host<br>el | Recreatio<br>n | Healt<br>h<br>Care | Gener<br>al<br>Librar<br>y | Departme<br>nt Library | Extracurricul<br>ar |  |
| Excellent         | 41            | 41                           | 41                  | 40         | 38             | 40                 | 37                         | 39                     | 38                  |  |
| Good              | 28            | 25                           | 28                  | 29         | 28             | 30                 | 30                         | 31                     | 31                  |  |
| Satisfactory      | 18            | 20                           | 18                  | 17         | 16             | 14                 | 16                         | 16                     | 15                  |  |
| Unsatisfactory    | 13            | 14                           | 13                  | 15         | 17             | 16                 | 17                         | 14                     | 16                  |  |