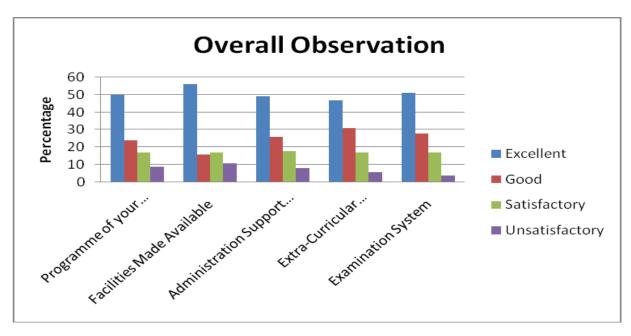

| Overall Observation |                         |                              |                                 |                                         |                       |  |  |  |  |
|---------------------|-------------------------|------------------------------|---------------------------------|-----------------------------------------|-----------------------|--|--|--|--|
|                     | Programme of your Study | Facilities Made<br>Available | Administration<br>Support Given | Extra-Curricular<br>Activities Provided | Examination<br>System |  |  |  |  |
| Excellent           | 40                      | 41                           | 41                              | 42                                      | 42                    |  |  |  |  |
| Good                | 27                      | 28                           | 29                              | 24                                      | 27                    |  |  |  |  |
| Satisfactory        | 15                      | 13                           | 15                              | 16                                      | 14                    |  |  |  |  |
| Unsatisfactory      | 18                      | 17                           | 17                              | 18                                      | 17                    |  |  |  |  |