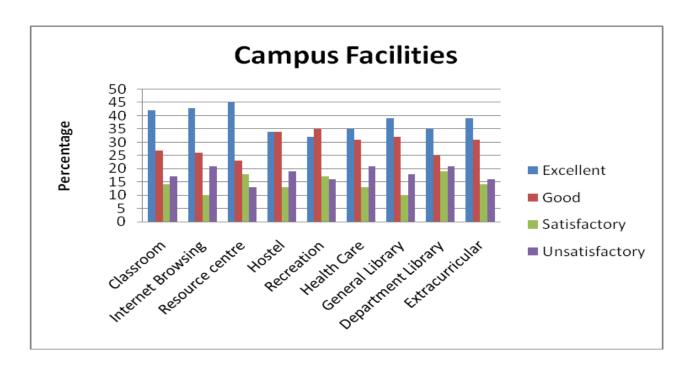

## Analysis of feedback received from students (year wise from 2015-16)

| Year                                             |       | 2015-16   |      |              |                |  |  |
|--------------------------------------------------|-------|-----------|------|--------------|----------------|--|--|
| Rating on \Rating                                |       | Excellent | Good | Satisfactory | Unsatisfactory |  |  |
| Academic Facilities                              | COUNT | 713       | 484  | 311          | 189            |  |  |
| (Syllabus Content)<br>(Q. No. 1)                 | %     | 42        | 29   | 18           | 11             |  |  |
| Academic Facilities (Coverage of Syllabus)       | COUNT | 739       | 465  | 289          | 204            |  |  |
| (Q. No. 2)                                       | %     | 30        | 40   | 17           | 13             |  |  |
| Academic Facilities (Teaching Methods)           | COUNT | 738       | 487  | 296          | 176            |  |  |
| (Q. No. 3)                                       | %     | 43        | 29   | 17           | 11             |  |  |
| Academic Facilities (Laboratory Facilities)      | COUNT | 714       | 483  | 288          | 212            |  |  |
| (Q. No. 4)                                       | %     | 42        | 28   | 17           | 13             |  |  |
| Academic Facilities (Teacher Guidance and        | COUNT | 659       | 501  | 338          | 199            |  |  |
| Counselling)                                     | %     | 39        | 30   | 20           | 11             |  |  |
| Academic Facilities (Conduct of CFA Tests / ESE) | COUNT | 677       | 461  | 302          | 257            |  |  |
| (Q. No. 6)                                       | %     | 40        | 27   | 18           | 15             |  |  |
| Academic Facilities (Staff-Student Relationship) | COUNT | 668       | 433  | 323          | 273            |  |  |
| (Q. No. 7)                                       | %     | 39        | 26   | 19           | 16             |  |  |
| Academic Facilities (CFA: ESE Weightage)         | COUNT | 711       | 517  | 269          | 200            |  |  |
| (Q. No. 8)                                       | %     | 42        | 30   | 16           | 12             |  |  |
| Campus Facilities (Classrooms)                   | COUNT | 690       | 481  | 303          | 223            |  |  |
| (Q. No. 9)                                       | %     | 41        | 28   | 18           | 13             |  |  |

| C                                                |       |     |     |     |     |
|--------------------------------------------------|-------|-----|-----|-----|-----|
| Campus Facilities (Internet Browsing)            | COUNT | 690 | 430 | 333 | 244 |
| (Q. No. 10)                                      | %     | 41  | 25  | 20  | 14  |
| Campus Facilities (Amenity / Services)           | COUNT | 703 | 474 | 299 | 221 |
| (Q. No. 11)                                      | %     | 41  | 28  | 18  | 13  |
| Campus Facilities<br>(Hostel)                    | COUNT | 672 | 485 | 285 | 255 |
| (Q. No. 12)                                      | %     | 40  | 29  | 17  | 15  |
| Campus Facilities<br>(Recreation)                | COUNT | 651 | 473 | 278 | 295 |
| (Q. No. 13)                                      | %     | 38  | 28  | 16  | 17  |
| Campus Facilities<br>(Health Care)               | COUNT | 674 | 513 | 241 | 269 |
| (Q. No. 14)                                      | %     | 40  | 30  | 14  | 16  |
| Campus Facilities<br>(General Library)           | COUNT | 630 | 509 | 274 | 284 |
| (Q. No. 15)                                      | %     | 37  | 30  | 16  | 17  |
| Campus Facilities                                | COUNT | 668 | 512 | 275 | 242 |
| (Department Library)<br>(Q. No. 16)              | %     | 39  | 31  | 16  | 14  |
| Campus Facilities (Extracurricular)              | COUNT | 651 | 530 | 252 | 264 |
| (Q. No. 17)                                      | %     | 38  | 31  | 15  | 16  |
| Extension Activities (Outreach Activities)       | COUNT | 625 | 530 | 271 | 271 |
| (Q. No. 18)                                      | %     | 37  | 31  | 16  | 16  |
| Extension Activities (Participation in Extension | COUNT | 630 | 492 | 287 | 288 |
| Activities)<br>(Q. No. 19)                       | %     | 37  | 29  | 17  | 17  |
| Overall Observation (Programme of your Study)    | COUNT | 684 | 445 | 258 | 310 |
| (Q. No. 20)                                      | %     | 40  | 27  | 15  | 18  |
| Overall Observation (Facilities Made Available)  | COUNT | 698 | 483 | 229 | 287 |
| (O. No. 21)                                      | %     | 41  | 28  | 13  | 17  |
| Overall Observation (Administration Support      | COUNT | 694 | 470 | 247 | 286 |
| Given)<br>(Q. No. 22)                            | %     | 41  | 29  | 15  | 17  |
| Overall Observation (Extra-Curricular Activities | COUNT | 706 | 401 | 279 | 311 |
| Provided)<br>(Q. No. 23)                         | %     | 42  | 24  | 16  | 18  |
| Overall Observation (Examination System)         | COUNT | 712 | 461 | 241 | 283 |
| (Q. No. 24)                                      | %     | 42  | 27  | 14  | 17  |

| Campus Facilities |               |                              |                     |            |                |                    |                            |                        |                     |  |
|-------------------|---------------|------------------------------|---------------------|------------|----------------|--------------------|----------------------------|------------------------|---------------------|--|
|                   | Classro<br>om | Intern<br>et<br>Browsi<br>ng | Resourc<br>e centre | Host<br>el | Recreatio<br>n | Healt<br>h<br>Care | Gener<br>al<br>Librar<br>y | Departme<br>nt Library | Extracurricul<br>ar |  |
| Excellent         | 41            | 41                           | 41                  | 40         | 38             | 40                 | 37                         | 39                     | 38                  |  |
| Good              | 28            | 25                           | 28                  | 29         | 28             | 30                 | 30                         | 31                     | 31                  |  |
| Satisfactory      | 18            | 20                           | 18                  | 17         | 16             | 14                 | 16                         | 16                     | 15                  |  |
| Unsatisfactory    | 13            | 14                           | 13                  | 15         | 17             | 16                 | 17                         | 14                     | 16                  |  |