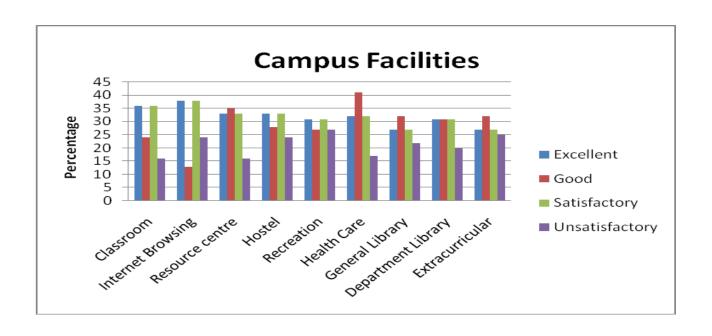

## Analysis of feedback received from students (year wise from 2015-16)

| Year                                             |       | 2015-16   |      |              |                |  |  |
|--------------------------------------------------|-------|-----------|------|--------------|----------------|--|--|
| Rating on \Rating                                |       | Excellent | Good | Satisfactory | Unsatisfactory |  |  |
| Academic Facilities                              | COUNT | 713       | 484  | 311          | 189            |  |  |
| (Syllabus Content)<br>(Q. No. 1)                 | %     | 42        | 29   | 18           | 11             |  |  |
| Academic Facilities (Coverage of Syllabus)       | COUNT | 739       | 465  | 289          | 204            |  |  |
| (Q. No. 2)                                       | %     | 30        | 40   | 17           | 13             |  |  |
| Academic Facilities (Teaching Methods)           | COUNT | 738       | 487  | 296          | 176            |  |  |
| (Q. No. 3)                                       | %     | 43        | 29   | 17           | 11             |  |  |
| Academic Facilities (Laboratory Facilities)      | COUNT | 714       | 483  | 288          | 212            |  |  |
| (Q. No. 4)                                       | %     | 42        | 28   | 17           | 13             |  |  |
| Academic Facilities (Teacher Guidance and        | COUNT | 659       | 501  | 338          | 199            |  |  |
| Counselling)                                     | %     | 39        | 30   | 20           | 11             |  |  |
| Academic Facilities (Conduct of CFA Tests / ESE) | COUNT | 677       | 461  | 302          | 257            |  |  |
| (Q. No. 6)                                       | %     | 40        | 27   | 18           | 15             |  |  |
| Academic Facilities (Staff-Student Relationship) | COUNT | 668       | 433  | 323          | 273            |  |  |
| (Q. No. 7)                                       | %     | 39        | 26   | 19           | 16             |  |  |
| Academic Facilities (CFA: ESE Weightage)         | COUNT | 711       | 517  | 269          | 200            |  |  |
| (Q. No. 8)                                       | %     | 42        | 30   | 16           | 12             |  |  |
| Campus Facilities (Classrooms)                   | COUNT | 690       | 481  | 303          | 223            |  |  |
| (Q. No. 9)                                       | %     | 41        | 28   | 18           | 13             |  |  |

| C                                                |       |     |     |     |     |
|--------------------------------------------------|-------|-----|-----|-----|-----|
| Campus Facilities (Internet Browsing)            | COUNT | 690 | 430 | 333 | 244 |
| (Q. No. 10)                                      | %     | 41  | 25  | 20  | 14  |
| Campus Facilities (Amenity / Services)           | COUNT | 703 | 474 | 299 | 221 |
| (Q. No. 11)                                      | %     | 41  | 28  | 18  | 13  |
| Campus Facilities<br>(Hostel)                    | COUNT | 672 | 485 | 285 | 255 |
| (Q. No. 12)                                      | %     | 40  | 29  | 17  | 15  |
| Campus Facilities<br>(Recreation)                | COUNT | 651 | 473 | 278 | 295 |
| (Q. No. 13)                                      | %     | 38  | 28  | 16  | 17  |
| Campus Facilities<br>(Health Care)               | COUNT | 674 | 513 | 241 | 269 |
| (Q. No. 14)                                      | %     | 40  | 30  | 14  | 16  |
| Campus Facilities<br>(General Library)           | COUNT | 630 | 509 | 274 | 284 |
| (Q. No. 15)                                      | %     | 37  | 30  | 16  | 17  |
| Campus Facilities                                | COUNT | 668 | 512 | 275 | 242 |
| (Department Library)<br>(Q. No. 16)              | %     | 39  | 31  | 16  | 14  |
| Campus Facilities (Extracurricular)              | COUNT | 651 | 530 | 252 | 264 |
| (Q. No. 17)                                      | %     | 38  | 31  | 15  | 16  |
| Extension Activities (Outreach Activities)       | COUNT | 625 | 530 | 271 | 271 |
| (Q. No. 18)                                      | %     | 37  | 31  | 16  | 16  |
| Extension Activities (Participation in Extension | COUNT | 630 | 492 | 287 | 288 |
| Activities)<br>(Q. No. 19)                       | %     | 37  | 29  | 17  | 17  |
| Overall Observation (Programme of your Study)    | COUNT | 684 | 445 | 258 | 310 |
| (Q. No. 20)                                      | %     | 40  | 27  | 15  | 18  |
| Overall Observation (Facilities Made Available)  | COUNT | 698 | 483 | 229 | 287 |
| (O. No. 21)                                      | %     | 41  | 28  | 13  | 17  |
| Overall Observation (Administration Support      | COUNT | 694 | 470 | 247 | 286 |
| Given)<br>(Q. No. 22)                            | %     | 41  | 29  | 15  | 17  |
| Overall Observation (Extra-Curricular Activities | COUNT | 706 | 401 | 279 | 311 |
| Provided)<br>(Q. No. 23)                         | %     | 42  | 24  | 16  | 18  |
| Overall Observation (Examination System)         | COUNT | 712 | 461 | 241 | 283 |
| (Q. No. 24)                                      | %     | 42  | 27  | 14  | 17  |

| Campus Facilities |               |                              |                     |            |                |                    |                            |                        |                     |  |
|-------------------|---------------|------------------------------|---------------------|------------|----------------|--------------------|----------------------------|------------------------|---------------------|--|
|                   | Classro<br>om | Intern<br>et<br>Browsi<br>ng | Resourc<br>e centre | Host<br>el | Recreatio<br>n | Healt<br>h<br>Care | Gener<br>al<br>Librar<br>y | Departme<br>nt Library | Extracurricul<br>ar |  |
| Excellent         | 41            | 41                           | 41                  | 40         | 38             | 40                 | 37                         | 39                     | 38                  |  |
| Good              | 28            | 25                           | 28                  | 29         | 28             | 30                 | 30                         | 31                     | 31                  |  |
| Satisfactory      | 18            | 20                           | 18                  | 17         | 16             | 14                 | 16                         | 16                     | 15                  |  |
| Unsatisfactory    | 13            | 14                           | 13                  | 15         | 17             | 16                 | 17                         | 14                     | 16                  |  |