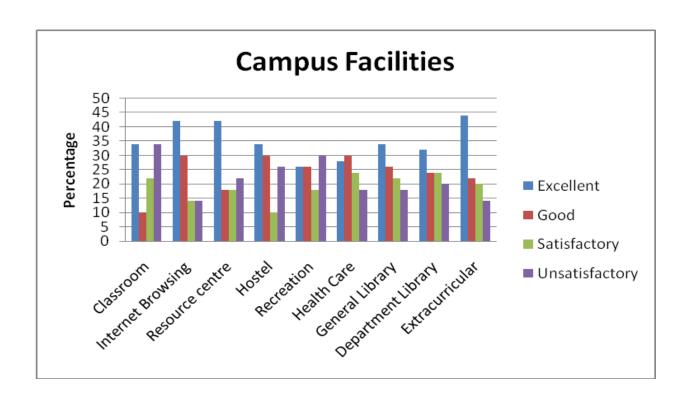

#### B) Questions Asked

| Que.<br>No. | Question Asked                        | Abbreviation<br>Used |
|-------------|---------------------------------------|----------------------|
| 1           | Syllabus Content                      |                      |
| 2           | Coverage of Syllabus                  |                      |
| 3           | Teaching Methods                      |                      |
| 4           | Laboratory Facilities                 | Academic Facilities  |
| 5           | Teacher Guidance and Counselling      | Academic racinties   |
| 6           | Conduct of CFA Tests / ESE            |                      |
| 7           | Staff-Student Relationship            |                      |
| 8           | CFA: ESE Weightage                    |                      |
| 9           | Classrooms                            |                      |
| 10          | Internet Browsing                     |                      |
| 11          | Amenity / Services                    |                      |
| 12          | Hostel                                |                      |
| 13          | Recreation                            | Campus Facilities    |
| 14          | Health Care                           |                      |
| 15          | General Library                       |                      |
| 16          | Department Library                    |                      |
| 17          | Extracurricular                       |                      |
| 18          | Outreach Activities                   | Fuhancian Astinitian |
| 19          | Participation in Extension Activities | Extension Activities |

## Analysis of feedback received from students (year wise from 2015-16)

| Year                                             |       | 2015-16   |      |              |                |  |  |
|--------------------------------------------------|-------|-----------|------|--------------|----------------|--|--|
| Rating on \Rating                                |       | Excellent | Good | Satisfactory | Unsatisfactory |  |  |
| Academic Facilities                              | COUNT | 713       | 484  | 311          | 189            |  |  |
| (Syllabus Content)<br>(Q. No. 1)                 | %     | 42        | 29   | 18           | 11             |  |  |
| Academic Facilities (Coverage of Syllabus)       | COUNT | 739       | 465  | 289          | 204            |  |  |
| (Q. No. 2)                                       | %     | 30        | 40   | 17           | 13             |  |  |
| Academic Facilities (Teaching Methods)           | COUNT | 738       | 487  | 296          | 176            |  |  |
| (Q. No. 3)                                       | %     | 43        | 29   | 17           | 11             |  |  |
| Academic Facilities (Laboratory Facilities)      | COUNT | 714       | 483  | 288          | 212            |  |  |
| (Q. No. 4)                                       | %     | 42        | 28   | 17           | 13             |  |  |
| Academic Facilities (Teacher Guidance and        | COUNT | 659       | 501  | 338          | 199            |  |  |
| Counselling)                                     | %     | 39        | 30   | 20           | 11             |  |  |
| Academic Facilities (Conduct of CFA Tests / ESE) | COUNT | 677       | 461  | 302          | 257            |  |  |
| (Q. No. 6)                                       | %     | 40        | 27   | 18           | 15             |  |  |
| Academic Facilities (Staff-Student Relationship) | COUNT | 668       | 433  | 323          | 273            |  |  |
| (Q. No. 7)                                       | %     | 39        | 26   | 19           | 16             |  |  |
| Academic Facilities (CFA: ESE Weightage)         | COUNT | 711       | 517  | 269          | 200            |  |  |
| (Q. No. 8)                                       | %     | 42        | 30   | 16           | 12             |  |  |
| Campus Facilities (Classrooms)                   | COUNT | 690       | 481  | 303          | 223            |  |  |
| (Q. No. 9)                                       | %     | 41        | 28   | 18           | 13             |  |  |

| C                                                |       |     |     |     |     |
|--------------------------------------------------|-------|-----|-----|-----|-----|
| Campus Facilities (Internet Browsing)            | COUNT | 690 | 430 | 333 | 244 |
| (Q. No. 10)                                      | %     | 41  | 25  | 20  | 14  |
| Campus Facilities (Amenity / Services)           | COUNT | 703 | 474 | 299 | 221 |
| (Q. No. 11)                                      | %     | 41  | 28  | 18  | 13  |
| Campus Facilities<br>(Hostel)                    | COUNT | 672 | 485 | 285 | 255 |
| (Q. No. 12)                                      | %     | 40  | 29  | 17  | 15  |
| Campus Facilities<br>(Recreation)                | COUNT | 651 | 473 | 278 | 295 |
| (Q. No. 13)                                      | %     | 38  | 28  | 16  | 17  |
| Campus Facilities<br>(Health Care)               | COUNT | 674 | 513 | 241 | 269 |
| (Q. No. 14)                                      | %     | 40  | 30  | 14  | 16  |
| Campus Facilities<br>(General Library)           | COUNT | 630 | 509 | 274 | 284 |
| (Q. No. 15)                                      | %     | 37  | 30  | 16  | 17  |
| Campus Facilities                                | COUNT | 668 | 512 | 275 | 242 |
| (Department Library)<br>(Q. No. 16)              | %     | 39  | 31  | 16  | 14  |
| Campus Facilities (Extracurricular)              | COUNT | 651 | 530 | 252 | 264 |
| (Q. No. 17)                                      | %     | 38  | 31  | 15  | 16  |
| Extension Activities (Outreach Activities)       | COUNT | 625 | 530 | 271 | 271 |
| (Q. No. 18)                                      | %     | 37  | 31  | 16  | 16  |
| Extension Activities (Participation in Extension | COUNT | 630 | 492 | 287 | 288 |
| Activities)<br>(Q. No. 19)                       | %     | 37  | 29  | 17  | 17  |
| Overall Observation (Programme of your Study)    | COUNT | 684 | 445 | 258 | 310 |
| (Q. No. 20)                                      | %     | 40  | 27  | 15  | 18  |
| Overall Observation (Facilities Made Available)  | COUNT | 698 | 483 | 229 | 287 |
| (O. No. 21)                                      | %     | 41  | 28  | 13  | 17  |
| Overall Observation (Administration Support      | COUNT | 694 | 470 | 247 | 286 |
| Given)<br>(Q. No. 22)                            | %     | 41  | 29  | 15  | 17  |
| Overall Observation (Extra-Curricular Activities | COUNT | 706 | 401 | 279 | 311 |
| Provided)<br>(Q. No. 23)                         | %     | 42  | 24  | 16  | 18  |
| Overall Observation (Examination System)         | COUNT | 712 | 461 | 241 | 283 |
| (Q. No. 24)                                      | %     | 42  | 27  | 14  | 17  |

| Campus Facilities |               |                              |                     |            |                |                    |                            |                        |                     |  |
|-------------------|---------------|------------------------------|---------------------|------------|----------------|--------------------|----------------------------|------------------------|---------------------|--|
|                   | Classro<br>om | Intern<br>et<br>Browsi<br>ng | Resourc<br>e centre | Host<br>el | Recreatio<br>n | Healt<br>h<br>Care | Gener<br>al<br>Librar<br>y | Departme<br>nt Library | Extracurricul<br>ar |  |
| Excellent         | 41            | 41                           | 41                  | 40         | 38             | 40                 | 37                         | 39                     | 38                  |  |
| Good              | 28            | 25                           | 28                  | 29         | 28             | 30                 | 30                         | 31                     | 31                  |  |
| Satisfactory      | 18            | 20                           | 18                  | 17         | 16             | 14                 | 16                         | 16                     | 15                  |  |
| Unsatisfactory    | 13            | 14                           | 13                  | 15         | 17             | 16                 | 17                         | 14                     | 16                  |  |