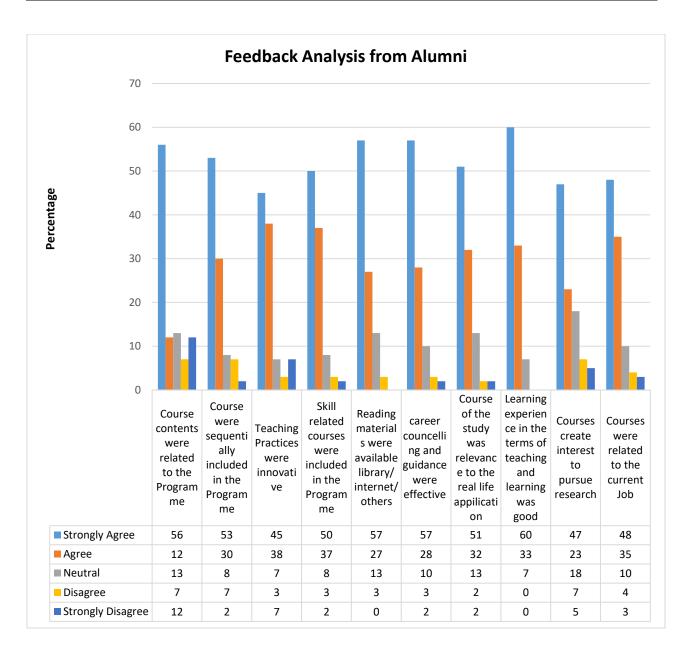

| 32       | 13             | 2             | 2                    |  |
| Learning experience in the terms of teaching and learning was good( <b>Q. No.</b> | COUNT | 36                | 20       | 4              | 0             | 0                    |  |

| 8)                                                   | %     | 60 | 33 | 7  | 0 | 0 |
|------------------------------------------------------|-------|----|----|----|---|---|
| Courses erects interest to pursue                    | COUNT | 28 | 14 | 11 | 4 | 3 |
| Courses create interest to pursue research(Q. No. 9) | %     | 47 | 23 | 18 | 7 | 5 |
| Courses were related to the current                  | COUNT | 29 | 21 | 6  | 2 | 2 |
| Job(Q. No. 10)                                       | %     | 48 | 35 | 10 | 4 | 3 |























# ACTION TAKEN REPORT ON FEEDBACK (2015-16) STUDENTS

| OBSERVATIONS                                                                                                                                      | ACTION TAKEN                                                                                                                                                                                                                          |
|---------------------------------------------------------------------------------------------------------------------------------------------------|-------------------------------------------------------------------------------------------------------------------------------------------------------------------------------------------------