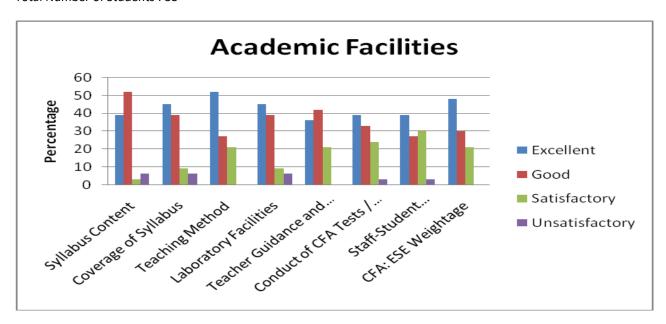

## Analysis of feedback received from students (year wise from 2015-16)

| Year                                             |       | 2015-16   |      |              |                |  |  |
|--------------------------------------------------|-------|-----------|------|--------------|----------------|--|--|
| Rating on \Rating                                |       | Excellent | Good | Satisfactory | Unsatisfactory |  |  |
| Academic Facilities                              | COUNT | 713       | 484  | 311          | 189            |  |  |
| (Syllabus Content)<br>(Q. No. 1)                 | %     | 42        | 29   | 18           | 11             |  |  |
| Academic Facilities (Coverage of Syllabus)       | COUNT | 739       | 465  | 289          | 204            |  |  |
| (Q. No. 2)                                       | %     | 30        | 40   | 17           | 13             |  |  |
| Academic Facilities (Teaching Methods)           | COUNT | 738       | 487  | 296          | 176            |  |  |
| (Q. No. 3)                                       | %     | 43        | 29   | 17           | 11             |  |  |
| Academic Facilities (Laboratory Facilities)      | COUNT | 714       | 483  | 288          | 212            |  |  |
| (Q. No. 4)                                       | %     | 42        | 28   | 17           | 13             |  |  |
| Academic Facilities (Teacher Guidance and        | COUNT | 659       | 501  | 338          | 199            |  |  |
| Counselling)                                     | %     | 39        | 30   | 20           | 11             |  |  |
| Academic Facilities (Conduct of CFA Tests / ESE) | COUNT | 677       | 461  | 302          | 257            |  |  |
| (Q. No. 6)                                       | %     | 40        | 27   | 18           | 15             |  |  |
| Academic Facilities (Staff-Student Relationship) | COUNT | 668       | 433  | 323          | 273            |  |  |
| (Q. No. 7)                                       | %     | 39        | 26   | 19           | 16             |  |  |
| Academic Facilities (CFA: ESE Weightage)         | COUNT | 711       | 517  | 269          | 200            |  |  |
| (Q. No. 8)                                       | %     | 42        | 30   | 16           | 12             |  |  |
| Campus Facilities (Classrooms)                   | COUNT | 690       | 481  | 303          | 223            |  |  |
| (Q. No. 9)                                       | %     | 41        | 28   | 18           | 13             |  |  |

| Academic Facilities |                     |                            |                    |                          |                                          |                                     |                                   |                       |  |  |
|---------------------|---------------------|----------------------------|--------------------|--------------------------|------------------------------------------|-------------------------------------|-----------------------------------|-----------------------|--|--|
|                     | Syllabus<br>Content | Coverage<br>of<br>Syllabus | Teaching<br>Method | Laboratory<br>Facilities | Teacher<br>Guidance<br>and<br>Counseling | Conduct<br>of CFA<br>Tests /<br>ESE | Staff-<br>Student<br>Relationship | CFA: ESE<br>Weightage |  |  |
| Excellent           | 42                  | 44                         | 43                 | 42                       | 39                                       | 40                                  | 39                                | 42                    |  |  |
| Good                | 29                  | 27                         | 29                 | 28                       | 30                                       | 27                                  | 26                                | 30                    |  |  |
| Satisfactory        | 18                  | 17                         | 17                 | 17                       | 20                                       | 18                                  | 19                                | 16                    |  |  |
| Unsatisfactory      | 11                  | 12                         | 11                 | 13                       | 11                                       | 15                                  | 16                                | 12                    |  |  |