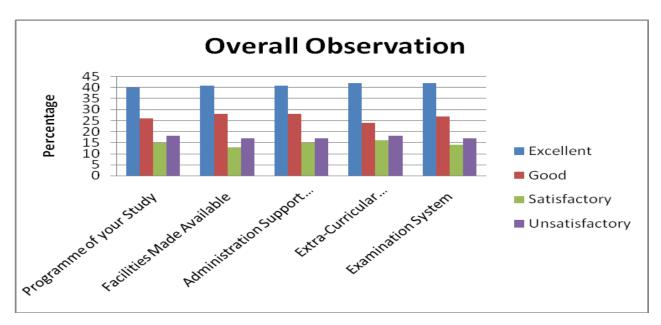

| C                                                |       |     |     |     |     |
|--------------------------------------------------|-------|-----|-----|-----|-----|
| Campus Facilities (Internet Browsing)            | COUNT | 690 | 430 | 333 | 244 |
| (Q. No. 10)                                      | %     | 41  | 25  | 20  | 14  |
| Campus Facilities (Amenity / Services)           | COUNT | 703 | 474 | 299 | 221 |
| (Q. No. 11)                                      | %     | 41  | 28  | 18  | 13  |
| Campus Facilities<br>(Hostel)                    | COUNT | 672 | 485 | 285 | 255 |
| (Q. No. 12)                                      | %     | 40  | 29  | 17  | 15  |
| Campus Facilities<br>(Recreation)                | COUNT | 651 | 473 | 278 | 295 |
| (Q. No. 13)                                      | %     | 38  | 28  | 16  | 17  |
| Campus Facilities<br>(Health Care)               | COUNT | 674 | 513 | 241 | 269 |
| (Q. No. 14)                                      | %     | 40  | 30  | 14  | 16  |
| Campus Facilities<br>(General Library)           | COUNT | 630 | 509 | 274 | 284 |
| (Q. No. 15)                                      | %     | 37  | 30  | 16  | 17  |
| Campus Facilities                                | COUNT | 668 | 512 | 275 | 242 |
| (Department Library)<br>(Q. No. 16)              | %     | 39  | 31  | 16  | 14  |
| Campus Facilities (Extracurricular)              | COUNT | 651 | 530 | 252 | 264 |
| (Q. No. 17)                                      | %     | 38  | 31  | 15  | 16  |
| Extension Activities (Outreach Activities)       | COUNT | 625 | 530 | 271 | 271 |
| (Q. No. 18)                                      | %     | 37  | 31  | 16  | 16  |
| Extension Activities (Participation in Extension | COUNT | 630 | 492 | 287 | 288 |
| Activities)<br>(Q. No. 19)                       | %     | 37  | 29  | 17  | 17  |
| Overall Observation (Programme of your Study)    | COUNT | 684 | 445 | 258 | 310 |
| (Q. No. 20)                                      | %     | 40  | 27  | 15  | 18  |
| Overall Observation (Facilities Made Available)  | COUNT | 698 | 483 | 229 | 287 |
| (O. No. 21)                                      | %     | 41  | 28  | 13  | 17  |
| Overall Observation (Administration Support      | COUNT | 694 | 470 | 247 | 286 |
| Given)<br>(Q. No. 22)                            | %     | 41  | 29  | 15  | 17  |
| Overall Observation (Extra-Curricular Activities | COUNT | 706 | 401 | 279 | 311 |
| Provided)<br>(Q. No. 23)                         | %     | 42  | 24  | 16  | 18  |
| Overall Observation (Examination System)         | COUNT | 712 | 461 | 241 | 283 |
| (Q. No. 24)                                      | %     | 42  | 27  | 14  | 17  |

| Overall Observation |                         |                              |                                 |                                         |                       |  |  |  |  |
|---------------------|-------------------------|------------------------------|---------------------------------|-----------------------------------------|-----------------------|--|--|--|--|
|                     | Programme of your Study | Facilities Made<br>Available | Administration<br>Support Given | Extra-Curricular<br>Activities Provided | Examination<br>System |  |  |  |  |
| Excellent           | 40                      | 41                           | 41                              | 42                                      | 42                    |  |  |  |  |
| Good                | 27                      | 28                           | 29                              | 24                                      | 27                    |  |  |  |  |
| Satisfactory        | 15                      | 13                           | 15                              | 16                                      | 14                    |  |  |  |  |
| Unsatisfactory      | 18                      | 17                           | 17                              | 18                                      | 17                    |  |  |  |  |