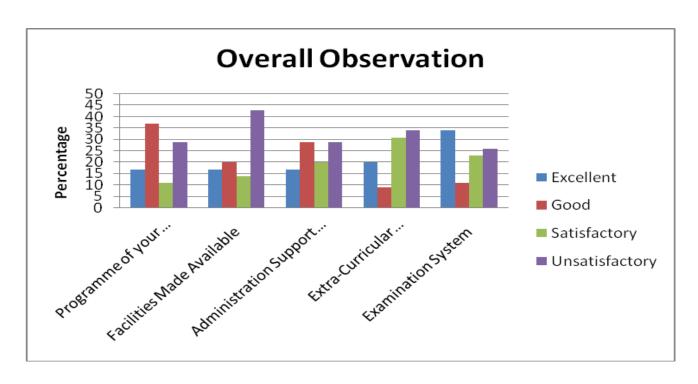

| C                                                |       |     |     |     |     |
|--------------------------------------------------|-------|-----|-----|-----|-----|
| Campus Facilities (Internet Browsing)            | COUNT | 690 | 430 | 333 | 244 |
| (Q. No. 10)                                      | %     | 41  | 25  | 20  | 14  |
| Campus Facilities (Amenity / Services)           | COUNT | 703 | 474 | 299 | 221 |
| (Q. No. 11)                                      | %     | 41  | 28  | 18  | 13  |
| Campus Facilities<br>(Hostel)                    | COUNT | 672 | 485 | 285 | 255 |
| (Q. No. 12)                                      | %     | 40  | 29  | 17  | 15  |
| Campus Facilities<br>(Recreation)                | COUNT | 651 | 473 | 278 | 295 |
| (Q. No. 13)                                      | %     | 38  | 28  | 16  | 17  |
| Campus Facilities<br>(Health Care)               | COUNT | 674 | 513 | 241 | 269 |
| (Q. No. 14)                                      | %     | 40  | 30  | 14  | 16  |
| Campus Facilities<br>(General Library)           | COUNT | 630 | 509 | 274 | 284 |
| (Q. No. 15)                                      | %     | 37  | 30  | 16  | 17  |
| Campus Facilities                                | COUNT | 668 | 512 | 275 | 242 |
| (Department Library)<br>(Q. No. 16)              | %     | 39  | 31  | 16  | 14  |
| Campus Facilities (Extracurricular)              | COUNT | 651 | 530 | 252 | 264 |
| (Q. No. 17)                                      | %     | 38  | 31  | 15  | 16  |
| Extension Activities (Outreach Activities)       | COUNT | 625 | 530 | 271 | 271 |
| (Q. No. 18)                                      | %     | 37  | 31  | 16  | 16  |
| Extension Activities (Participation in Extension | COUNT | 630 | 492 | 287 | 288 |
| Activities)<br>(Q. No. 19)                       | %     | 37  | 29  | 17  | 17  |
| Overall Observation (Programme of your Study)    | COUNT | 684 | 445 | 258 | 310 |
| (Q. No. 20)                                      | %     | 40  | 27  | 15  | 18  |
| Overall Observation (Facilities Made Available)  | COUNT | 698 | 483 | 229 | 287 |
| (O. No. 21)                                      | %     | 41  | 28  | 13  | 17  |
| Overall Observation (Administration Support      | COUNT | 694 | 470 | 247 | 286 |
| Given)<br>(Q. No. 22)                            | %     | 41  | 29  | 15  | 17  |
| Overall Observation (Extra-Curricular Activities | COUNT | 706 | 401 | 279 | 311 |
| Provided)<br>(Q. No. 23)                         | %     | 42  | 24  | 16  | 18  |
| Overall Observation (Examination System)         | COUNT | 712 | 461 | 241 | 283 |
| (Q. No. 24)                                      | %     | 42  | 27  | 14  | 17  |

| Overall Observation |                         |                              |                                 |                                         |                       |  |  |  |  |
|---------------------|-------------------------|------------------------------|---------------------------------|-----------------------------------------|-----------------------|--|--|--|--|
|                     | Programme of your Study | Facilities Made<br>Available | Administration<br>Support Given | Extra-Curricular<br>Activities Provided | Examination<br>System |  |  |  |  |
| Excellent           | 40                      | 41                           | 41                              | 42                                      | 42                    |  |  |  |  |
| Good                | 27                      | 28                           | 29                              | 24                                      | 27                    |  |  |  |  |
| Satisfactory        | 15                      | 13                           | 15                              | 16                                      | 14                    |  |  |  |  |
| Unsatisfactory      | 18                      | 17                           | 17                              | 18                                      | 17                    |  |  |  |  |