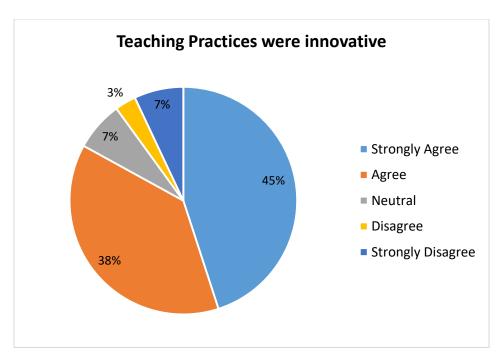

| 32       | 13             | 2             | 2                    |  |
| Learning experience in the terms of teaching and learning was good( <b>Q. No.</b> | COUNT | 36                | 20       | 4              | 0             | 0                    |  |

| 8)                                                   | %     | 60 | 33 | 7  | 0 | 0 |
|------------------------------------------------------|-------|----|----|----|---|---|
| Courses erects interest to pursue                    | COUNT | 28 | 14 | 11 | 4 | 3 |
| Courses create interest to pursue research(Q. No. 9) | %     | 47 | 23 | 18 | 7 | 5 |
| Courses were related to the current                  | COUNT | 29 | 21 | 6  | 2 | 2 |
| Job(Q. No. 10)                                       | %     | 48 | 35 | 10 | 4 | 3 |























# ACTION TAKEN REPORT ON FEEDBACK (2015-16) STUDENTS

| OBSERVATIONS                                                                                                                                      | ACTION TAKEN                                                                                                                                                                                                                          |
|---------------------------------------------------------------------------------------------------------------------------------------------------|-------------------------------------------------------------------------------------------------------------------------------------------------------------------------------------------------------