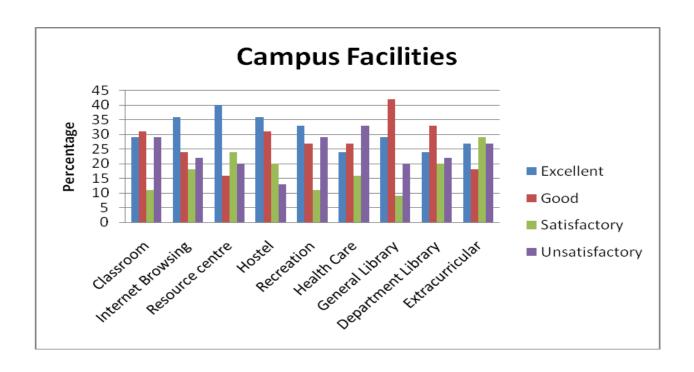

## Analysis of feedback received from students (year wise from 2015-16)

| Year                                             |       | 2015-16   |      |              |                |  |  |
|--------------------------------------------------|-------|-----------|------|--------------|----------------|--|--|
| Rating on \Rating                                |       | Excellent | Good | Satisfactory | Unsatisfactory |  |  |
| Academic Facilities                              | COUNT | 713       | 484  | 311          | 189            |  |  |
| (Syllabus Content)<br>(Q. No. 1)                 | %     | 42        | 29   | 18           | 11             |  |  |
| Academic Facilities (Coverage of Syllabus)       | COUNT | 739       | 465  | 289          | 204            |  |  |
| (Q. No. 2)                                       | %     | 30        | 40   | 17           | 13             |  |  |
| Academic Facilities (Teaching Methods)           | COUNT | 738       | 487  | 296          | 176            |  |  |
| (Q. No. 3)                                       | %     | 43        | 29   | 17           | 11             |  |  |
| Academic Facilities (Laboratory Facilities)      | COUNT | 714       | 483  | 288          | 212            |  |  |
| (Q. No. 4)                                       | %     | 42        | 28   | 17           | 13             |  |  |
| Academic Facilities (Teacher Guidance and        | COUNT | 659       | 501  | 338          | 199            |  |  |
| Counselling)                                     | %     | 39        | 30   | 20           | 11             |  |  |
| Academic Facilities (Conduct of CFA Tests / ESE) | COUNT | 677       | 461  | 302          | 257            |  |  |
| (Q. No. 6)                                       | %     | 40        | 27   | 18           | 15             |  |  |
| Academic Facilities (Staff-Student Relationship) | COUNT | 668       | 433  | 323          | 273            |  |  |
| (Q. No. 7)                                       | %     | 39        | 26   | 19           | 16             |  |  |
| Academic Facilities (CFA: ESE Weightage)         | COUNT | 711       | 517  | 269          | 200            |  |  |
| (Q. No. 8)                                       | %     | 42        | 30   | 16           | 12             |  |  |
| Campus Facilities (Classrooms)                   | COUNT | 690       | 481  | 303          | 223            |  |  |
| (Q. No. 9)                                       | %     | 41        | 28   | 18           | 13             |  |  |

| C                                                |       |     |     |     |     |
|--------------------------------------------------|-------|-----|-----|-----|-----|
| Campus Facilities (Internet Browsing)            | COUNT | 690 | 430 | 333 | 244 |
| (Q. No. 10)                                      | %     | 41  | 25  | 20  | 14  |
| Campus Facilities (Amenity / Services)           | COUNT | 703 | 474 | 299 | 221 |
| (Q. No. 11)                                      | %     | 41  | 28  | 18  | 13  |
| Campus Facilities<br>(Hostel)                    | COUNT | 672 | 485 | 285 | 255 |
| (Q. No. 12)                                      | %     | 40  | 29  | 17  | 15  |
| Campus Facilities<br>(Recreation)                | COUNT | 651 | 473 | 278 | 295 |
| (Q. No. 13)                                      | %     | 38  | 28  | 16  | 17  |
| Campus Facilities<br>(Health Care)               | COUNT | 674 | 513 | 241 | 269 |
| (Q. No. 14)                                      | %     | 40  | 30  | 14  | 16  |
| Campus Facilities<br>(General Library)           | COUNT | 630 | 509 | 274 | 284 |
| (Q. No. 15)                                      | %     | 37  | 30  | 16  | 17  |
| Campus Facilities                                | COUNT | 668 | 512 | 275 | 242 |
| (Department Library)<br>(Q. No. 16)              | %     | 39  | 31  | 16  | 14  |
| Campus Facilities (Extracurricular)              | COUNT | 651 | 530 | 252 | 264 |
| (Q. No. 17)                                      | %     | 38  | 31  | 15  | 16  |
| Extension Activities (Outreach Activities)       | COUNT | 625 | 530 | 271 | 271 |
| (Q. No. 18)                                      | %     | 37  | 31  | 16  | 16  |
| Extension Activities (Participation in Extension | COUNT | 630 | 492 | 287 | 288 |
| Activities)<br>(Q. No. 19)                       | %     | 37  | 29  | 17  | 17  |
| Overall Observation (Programme of your Study)    | COUNT | 684 | 445 | 258 | 310 |
| (Q. No. 20)                                      | %     | 40  | 27  | 15  | 18  |
| Overall Observation (Facilities Made Available)  | COUNT | 698 | 483 | 229 | 287 |
| (O. No. 21)                                      | %     | 41  | 28  | 13  | 17  |
| Overall Observation (Administration Support      | COUNT | 694 | 470 | 247 | 286 |
| Given)<br>(Q. No. 22)                            | %     | 41  | 29  | 15  | 17  |
| Overall Observation (Extra-Curricular Activities | COUNT | 706 | 401 | 279 | 311 |
| Provided)<br>(Q. No. 23)                         | %     | 42  | 24  | 16  | 18  |
| Overall Observation (Examination System)         | COUNT | 712 | 461 | 241 | 283 |
| (Q. No. 24)                                      | %     | 42  | 27  | 14  | 17  |

| Campus Facilities |               |                              |                     |            |                |                    |                            |                        |                     |  |
|-------------------|---------------|------------------------------|---------------------|------------|----------------|--------------------|----------------------------|------------------------|---------------------|--|
|                   | Classro<br>om | Intern<br>et<br>Browsi<br>ng | Resourc<br>e centre | Host<br>el | Recreatio<br>n | Healt<br>h<br>Care | Gener<br>al<br>Librar<br>y | Departme<br>nt Library | Extracurricul<br>ar |  |
| Excellent         | 41            | 41                           | 41                  | 40         | 38             | 40                 | 37                         | 39                     | 38                  |  |
| Good              | 28            | 25                           | 28                  | 29         | 28             | 30                 | 30                         | 31                     | 31                  |  |
| Satisfactory      | 18            | 20                           | 18                  | 17         | 16             | 14                 | 16                         | 16                     | 15                  |  |
| Unsatisfactory    | 13            | 14                           | 13                  | 15         | 17             | 16                 | 17                         | 14                     | 16                  |  |