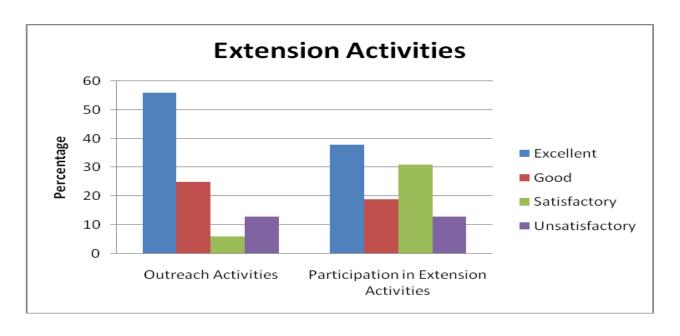

| C                                                |       |     |     |     |     |
|--------------------------------------------------|-------|-----|-----|-----|-----|
| Campus Facilities (Internet Browsing)            | COUNT | 690 | 430 | 333 | 244 |
| (Q. No. 10)                                      | %     | 41  | 25  | 20  | 14  |
| Campus Facilities (Amenity / Services)           | COUNT | 703 | 474 | 299 | 221 |
| (Q. No. 11)                                      | %     | 41  | 28  | 18  | 13  |
| Campus Facilities<br>(Hostel)                    | COUNT | 672 | 485 | 285 | 255 |
| (Q. No. 12)                                      | %     | 40  | 29  | 17  | 15  |
| Campus Facilities<br>(Recreation)                | COUNT | 651 | 473 | 278 | 295 |
| (Q. No. 13)                                      | %     | 38  | 28  | 16  | 17  |
| Campus Facilities<br>(Health Care)               | COUNT | 674 | 513 | 241 | 269 |
| (Q. No. 14)                                      | %     | 40  | 30  | 14  | 16  |
| Campus Facilities<br>(General Library)           | COUNT | 630 | 509 | 274 | 284 |
| (Q. No. 15)                                      | %     | 37  | 30  | 16  | 17  |
| Campus Facilities                                | COUNT | 668 | 512 | 275 | 242 |
| (Department Library)<br>(Q. No. 16)              | %     | 39  | 31  | 16  | 14  |
| Campus Facilities (Extracurricular)              | COUNT | 651 | 530 | 252 | 264 |
| (Q. No. 17)                                      | %     | 38  | 31  | 15  | 16  |
| Extension Activities (Outreach Activities)       | COUNT | 625 | 530 | 271 | 271 |
| (Q. No. 18)                                      | %     | 37  | 31  | 16  | 16  |
| Extension Activities (Participation in Extension | COUNT | 630 | 492 | 287 | 288 |
| Activities)<br>(Q. No. 19)                       | %     | 37  | 29  | 17  | 17  |
| Overall Observation (Programme of your Study)    | COUNT | 684 | 445 | 258 | 310 |
| (Q. No. 20)                                      | %     | 40  | 27  | 15  | 18  |
| Overall Observation (Facilities Made Available)  | COUNT | 698 | 483 | 229 | 287 |
| (O. No. 21)                                      | %     | 41  | 28  | 13  | 17  |
| Overall Observation (Administration Support      | COUNT | 694 | 470 | 247 | 286 |
| Given)<br>(Q. No. 22)                            | %     | 41  | 29  | 15  | 17  |
| Overall Observation (Extra-Curricular Activities | COUNT | 706 | 401 | 279 | 311 |
| Provided)<br>(Q. No. 23)                         | %     | 42  | 24  | 16  | 18  |
| Overall Observation (Examination System)         | COUNT | 712 | 461 | 241 | 283 |
| (Q. No. 24)                                      | %     | 42  | 27  | 14  | 17  |

| Extension Activities |                     |                                       |  |  |  |  |  |  |
|----------------------|---------------------|---------------------------------------|--|--|--|--|--|--|
|                      | Outreach Activities | Participation in Extension Activities |  |  |  |  |  |  |
| Excellent            | 37                  | 37                                    |  |  |  |  |  |  |
| Good                 | 31                  | 29                                    |  |  |  |  |  |  |
| Satisfactory         | 16                  | 17                                    |  |  |  |  |  |  |
| Unsatisfactory       | 16                  | 17                                    |  |  |  |  |  |  |