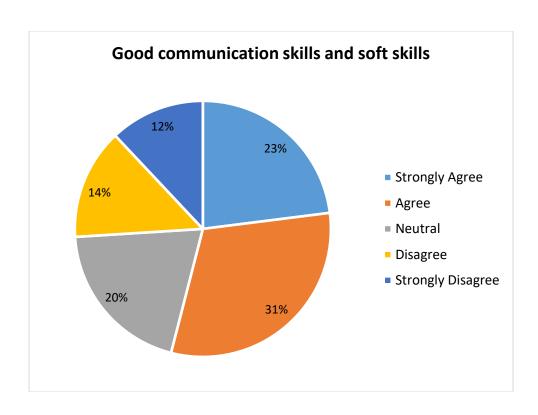

| 1                    |  |
|                                                          | %     | 25                | 35    | 21      | 8        | 11                   |  |

| Ability to contribute to the goal the organization | COUNT | 3  | 2  | 3  | 2  | 1  |
|----------------------------------------------------|-------|----|----|----|----|----|
| (Q. No. 8)                                         | %     | 26 | 20 | 29 | 15 | 10 |
| Technical knowledge/skill (Q. No. 9)               | COUNT | 2  | 4  | 3  | 2  | 1  |
|                                                    | %     | 20 | 37 | 24 | 14 | 5  |
| Ability to manage/leadership qualities             | COUNT | 8  | 2  | 1  | 0  | 0  |
| (Q. No. 10)                                        | %     | 73 | 18 | 9  | 0  | 0  |























#### 4. FEEDBACK FROM ALUMNI

Alumni form an essential part, in designing and Reviewing of Curriculum. The feedbacks from alumni are taken during Board of Studies meeting and during alumni meets held annually. Their views on Curriculum, employability and visibility of institutions are taken by Head of Departments and Alumni Association and sent to IQAC.

## A) Number of feedback received = 60

## Analysis of feedback received from Alumni (year wise from 2015-2016)

| Year                                                                              |       | 2015-2016         |          |                |               |                      |  |
|-----------------------------------------------------------------------------------|-------|-------------------|----------|--