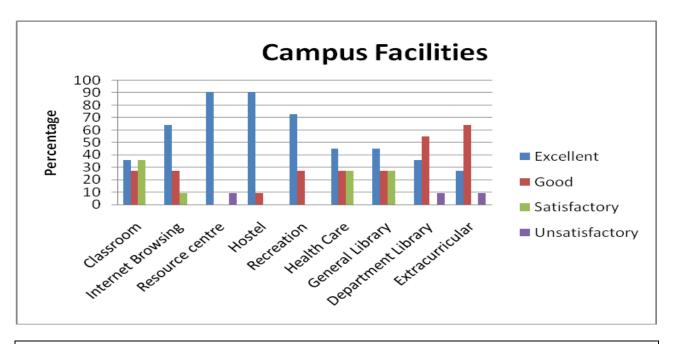

| l                              |         |                              |                     |           |                |                    |                        |                        |                     |  |
|--------------------------------|---------|------------------------------|---------------------|-----------|----------------|--------------------|------------------------|------------------------|---------------------|--|
| Campus Facilities (Percentage) |         |                              |                     |           |                |                    |                        |                        |                     |  |
|                                | Classro | Inter<br>net<br>Brow<br>sing | Resourc<br>e centre | Hoste<br> | Recreatio<br>n | Healt<br>h<br>Care | Gener<br>al<br>Library | Departme<br>nt Library | Extracurricul<br>ar |  |
| Excellent                      | 36      | 64                           | 91                  | 91        | 73             | 45                 | 45                     | 36                     | 27                  |  |
| Good                           | 27      | 27                           | 0                   | 9         | 27             | 27                 | 27                     | 55                     | 64                  |  |
| Satisfactory                   | 36      | 9                            | 0                   | 0         | 0              | 27                 | 27                     | 0                      | 0                   |  |
| Unsatisfactory                 | 0       | 0                            | 9                   | 0         | 0              | 0                  | 0                      | 9                      | 9                   |  |