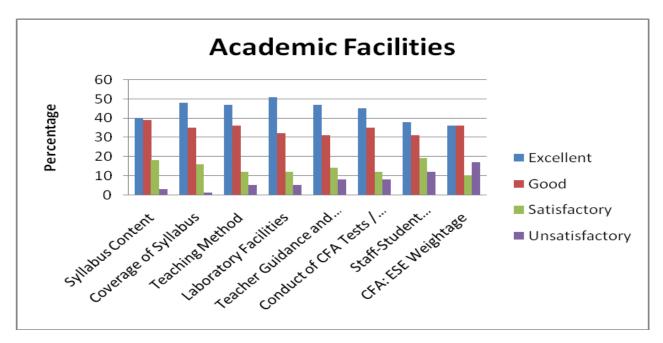

## Analysis of feedback received from students (year wise from 2015-16)

| Year                                             |       | 2015-16   |      |              |                |  |  |
|--------------------------------------------------|-------|-----------|------|--------------|----------------|--|--|
| Rating on \Rating                                |       | Excellent | Good | Satisfactory | Unsatisfactory |  |  |
| Academic Facilities                              | COUNT | 713       | 484  | 311          | 189            |  |  |
| (Syllabus Content)<br>(Q. No. 1)                 | %     | 42        | 29   | 18           | 11             |  |  |
| Academic Facilities (Coverage of Syllabus)       | COUNT | 739       | 465  | 289          | 204            |  |  |
| (Q. No. 2)                                       | %     | 30        | 40   | 17           | 13             |  |  |
| Academic Facilities (Teaching Methods)           | COUNT | 738       | 487  | 296          | 176            |  |  |
| (Q. No. 3)                                       | %     | 43        | 29   | 17           | 11             |  |  |
| Academic Facilities (Laboratory Facilities)      | COUNT | 714       | 483  | 288          | 212            |  |  |
| (Q. No. 4)                                       | %     | 42        | 28   | 17           | 13             |  |  |
| Academic Facilities (Teacher Guidance and        | COUNT | 659       | 501  | 338          | 199            |  |  |
| Counselling)                                     | %     | 39        | 30   | 20           | 11             |  |  |
| Academic Facilities (Conduct of CFA Tests / ESE) | COUNT | 677       | 461  | 302          | 257            |  |  |
| (Q. No. 6)                                       | %     | 40        | 27   | 18           | 15             |  |  |
| Academic Facilities (Staff-Student Relationship) | COUNT | 668       | 433  | 323          | 273            |  |  |
| (Q. No. 7)                                       | %     | 39        | 26   | 19           | 16             |  |  |
| Academic Facilities (CFA: ESE Weightage)         | COUNT | 711       | 517  | 269          | 200            |  |  |
| (Q. No. 8)                                       | %     | 42        | 30   | 16           | 12             |  |  |
| Campus Facilities (Classrooms)                   | COUNT | 690       | 481  | 303          | 223            |  |  |
| (Q. No. 9)                                       | %     | 41        | 28   | 18           | 13             |  |  |

| Academic Facilities |                     |                            |                    |                          |                                          |                                     |                                   |                       |  |  |
|---------------------|---------------------|----------------------------|--------------------|--------------------------|------------------------------------------|-------------------------------------|-----------------------------------|-----------------------|--|--|
|                     | Syllabus<br>Content | Coverage<br>of<br>Syllabus | Teaching<br>Method | Laboratory<br>Facilities | Teacher<br>Guidance<br>and<br>Counseling | Conduct<br>of CFA<br>Tests /<br>ESE | Staff-<br>Student<br>Relationship | CFA: ESE<br>Weightage |  |  |
| Excellent           | 42                  | 44                         | 43                 | 42                       | 39                                       | 40                                  | 39                                | 42                    |  |  |
| Good                | 29                  | 27                         | 29                 | 28                       | 30                                       | 27                                  | 26                                | 30                    |  |  |
| Satisfactory        | 18                  | 17                         | 17                 | 17                       | 20                                       | 18                                  | 19                                | 16                    |  |  |
| Unsatisfactory      | 11                  | 12                         | 11                 | 13                       | 11                                       | 15                                  | 16                                | 12                    |  |  |