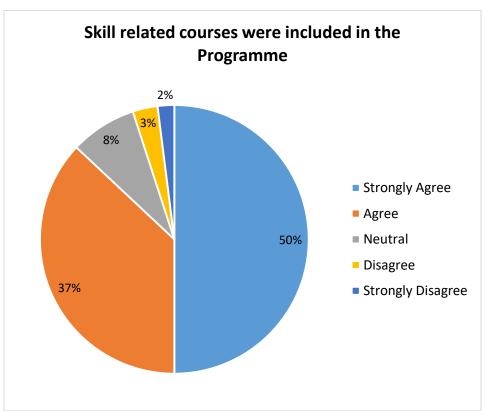

| 32       | 13             | 2             | 2                    |  |
| Learning experience in the terms of teaching and learning was good( <b>Q. No.</b> | COUNT | 36                | 20       | 4              | 0             | 0                    |  |

| 8)                                                   | %     | 60 | 33 | 7  | 0 | 0 |
|------------------------------------------------------|-------|----|----|----|---|---|
| Courses erects interest to pursue                    | COUNT | 28 | 14 | 11 | 4 | 3 |
| Courses create interest to pursue research(Q. No. 9) | %     | 47 | 23 | 18 | 7 | 5 |
| Courses were related to the current                  | COUNT | 29 | 21 | 6  | 2 | 2 |
| Job(Q. No. 10)                                       | %     | 48 | 35 | 10 | 4 | 3 |























# ACTION TAKEN REPORT ON FEEDBACK (2015-16) STUDENTS

| OBSERVATIONS                                                                                                                                      | ACTION TAKEN                                                                                                                                                                                                                          |
|---------------------------------------------------------------------------------------------------------------------------------------------------|---------------------------------------------------------------------------------------------------------------------------------------------------------------------------------------------------------