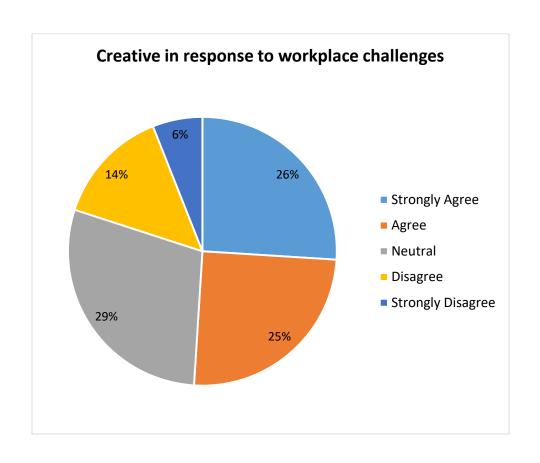

| 1                    |  |
|                                                          | %     | 25                | 35    | 21      | 8        | 11                   |  |

| Ability to contribute to the goal the organization | COUNT | 3  | 2  | 3  | 2  | 1  |
|----------------------------------------------------|-------|----|----|----|----|----|
| (Q. No. 8)                                         | %     | 26 | 20 | 29 | 15 | 10 |
| Technical knowledge/skill (Q. No. 9)               | COUNT | 2  | 4  | 3  | 2  | 1  |
|                                                    | %     | 20 | 37 | 24 | 14 | 5  |
| Ability to manage/leadership qualities             | COUNT | 8  | 2  | 1  | 0  | 0  |
| (Q. No. 10)                                        | %     | 73 | 18 | 9  | 0  | 0  |























#### 4. FEEDBACK FROM ALUMNI

Alumni form an essential part, in designing and Reviewing of Curriculum. The feedbacks from alumni are taken during Board of Studies meeting and during alumni meets held annually. Their views on Curriculum, employability and visibility of institutions are taken by Head of Departments and Alumni Association and sent to IQAC.

## A) Number of feedback received = 60

## Analysis of feedback received from Alumni (year wise from 2015-2016)

| Year                                                                              |       | 2015-2016         |          |                |               |                      |  |
|-----------------------------------------------------------------------------------|-------|-------------------|----------|--------