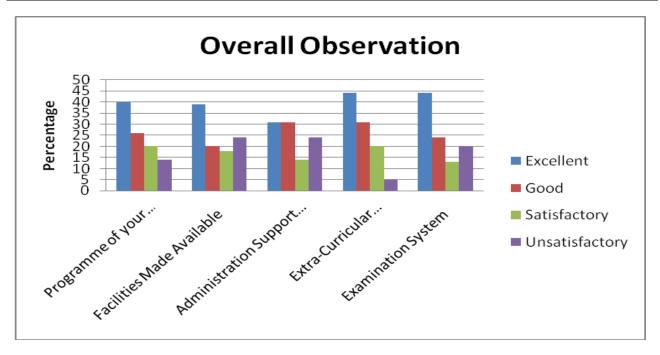

| Overall Observation |                         |                              |                                 |                                         |                       |  |  |  |  |
|---------------------|-------------------------|------------------------------|---------------------------------|-----------------------------------------|-----------------------|--|--|--|--|
|                     | Programme of your Study | Facilities Made<br>Available | Administration<br>Support Given | Extra-Curricular<br>Activities Provided | Examination<br>System |  |  |  |  |
| Excellent           | 40                      | 41                           | 41                              | 42                                      | 42                    |  |  |  |  |
| Good                | 27                      | 28                           | 29                              | 24                                      | 27                    |  |  |  |  |
| Satisfactory        | 15                      | 13                           | 15                              | 16                                      | 14                    |  |  |  |  |
| Unsatisfactory      | 18                      | 17                           | 17                              | 18                                      | 17                    |  |  |  |  |