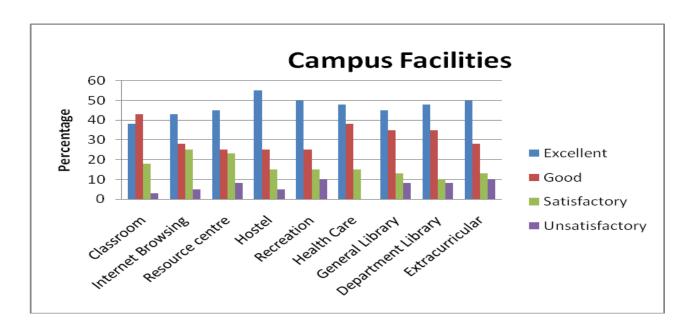

## Analysis of feedback received from students (year wise from 2015-16)

| Year                                             |       | 2015-16   |      |              |                |  |  |
|--------------------------------------------------|-------|-----------|------|--------------|----------------|--|--|
| Rating on \Rating                                |       | Excellent | Good | Satisfactory | Unsatisfactory |  |  |
| Academic Facilities                              | COUNT | 713       | 484  | 311          | 189            |  |  |
| (Syllabus Content)<br>(Q. No. 1)                 | %     | 42        | 29   | 18           | 11             |  |  |
| Academic Facilities (Coverage of Syllabus)       | COUNT | 739       | 465  | 289          | 204            |  |  |
| (Q. No. 2)                                       | %     | 30        | 40   | 17           | 13             |  |  |
| Academic Facilities (Teaching Methods)           | COUNT | 738       | 487  | 296          | 176            |  |  |
| (Q. No. 3)                                       | %     | 43        | 29   | 17           | 11             |  |  |
| Academic Facilities (Laboratory Facilities)      | COUNT | 714       | 483  | 288          | 212            |  |  |
| (Q. No. 4)                                       | %     | 42        | 28   | 17           | 13             |  |  |
| Academic Facilities (Teacher Guidance and        | COUNT | 659       | 501  | 338          | 199            |  |  |
| Counselling)                                     | %     | 39        | 30   | 20           | 11             |  |  |
| Academic Facilities (Conduct of CFA Tests / ESE) | COUNT | 677       | 461  | 302          | 257            |  |  |
| (Q. No. 6)                                       | %     | 40        | 27   | 18           | 15             |  |  |
| Academic Facilities (Staff-Student Relationship) | COUNT | 668       | 433  | 323          | 273            |  |  |
| (Q. No. 7)                                       | %     | 39        | 26   | 19           | 16             |  |  |
| Academic Facilities (CFA: ESE Weightage)         | COUNT | 711       | 517  | 269          | 200            |  |  |
| (Q. No. 8)                                       | %     | 42        | 30   | 16           | 12             |  |  |
| Campus Facilities (Classrooms)                   | COUNT | 690       | 481  | 303          | 223            |  |  |
| (Q. No. 9)                                       | %     | 41        | 28   | 18           | 13             |  |  |

| C                                                |       |     |     |     |     |
|--------------------------------------------------|-------|-----|-----|-----|-----|
| Campus Facilities (Internet Browsing)            | COUNT | 690 | 430 | 333 | 244 |
| (Q. No. 10)                                      | %     | 41  | 25  | 20  | 14  |
| Campus Facilities (Amenity / Services)           | COUNT | 703 | 474 | 299 | 221 |
| (Q. No. 11)                                      | %     | 41  | 28  | 18  | 13  |
| Campus Facilities<br>(Hostel)                    | COUNT | 672 | 485 | 285 | 255 |
| (Q. No. 12)                                      | %     | 40  | 29  | 17  | 15  |
| Campus Facilities<br>(Recreation)                | COUNT | 651 | 473 | 278 | 295 |
| (Q. No. 13)                                      | %     | 38  | 28  | 16  | 17  |
| Campus Facilities<br>(Health Care)               | COUNT | 674 | 513 | 241 | 269 |
| (Q. No. 14)                                      | %     | 40  | 30  | 14  | 16  |
| Campus Facilities<br>(General Library)           | COUNT | 630 | 509 | 274 | 284 |
| (Q. No. 15)                                      | %     | 37  | 30  | 16  | 17  |
| Campus Facilities                                | COUNT | 668 | 512 | 275 | 242 |
| (Department Library)<br>(Q. No. 16)              | %     | 39  | 31  | 16  | 14  |
| Campus Facilities (Extracurricular)              | COUNT | 651 | 530 | 252 | 264 |
| (Q. No. 17)                                      | %     | 38  | 31  | 15  | 16  |
| Extension Activities (Outreach Activities)       | COUNT | 625 | 530 | 271 | 271 |
| (Q. No. 18)                                      | %     | 37  | 31  | 16  | 16  |
| Extension Activities (Participation in Extension | COUNT | 630 | 492 | 287 | 288 |
| Activities)<br>(Q. No. 19)                       | %     | 37  | 29  | 17  | 17  |
| Overall Observation (Programme of your Study)    | COUNT | 684 | 445 | 258 | 310 |
| (Q. No. 20)                                      | %     | 40  | 27  | 15  | 18  |
| Overall Observation (Facilities Made Available)  | COUNT | 698 | 483 | 229 | 287 |
| (O. No. 21)                                      | %     | 41  | 28  | 13  | 17  |
| Overall Observation (Administration Support      | COUNT | 694 | 470 | 247 | 286 |
| Given)<br>(Q. No. 22)                            | %     | 41  | 29  | 15  | 17  |
| Overall Observation (Extra-Curricular Activities | COUNT | 706 | 401 | 279 | 311 |
| Provided)<br>(Q. No. 23)                         | %     | 42  | 24  | 16  | 18  |
| Overall Observation (Examination System)         | COUNT | 712 | 461 | 241 | 283 |
| (Q. No. 24)                                      | %     | 42  | 27  | 14  | 17  |

| Campus Facilities |               |                              |                     |            |                |                    |                            |                        |                     |  |
|-------------------|---------------|------------------------------|---------------------|------------|----------------|--------------------|----------------------------|------------------------|---------------------|--|
|                   | Classro<br>om | Intern<br>et<br>Browsi<br>ng | Resourc<br>e centre | Host<br>el | Recreatio<br>n | Healt<br>h<br>Care | Gener<br>al<br>Librar<br>y | Departme<br>nt Library | Extracurricul<br>ar |  |
| Excellent         | 41            | 41                           | 41                  | 40         | 38             | 40                 | 37                         | 39                     | 38                  |  |
| Good              | 28            | 25                           | 28                  | 29         | 28             | 30                 | 30                         | 31                     | 31                  |  |
| Satisfactory      | 18            | 20                           | 18                  | 17         | 16             | 14                 | 16                         | 16                     | 15                  |  |
| Unsatisfactory    | 13            | 14                           | 13                  | 15         | 17             | 16                 | 17                         | 14                     | 16                  |  |