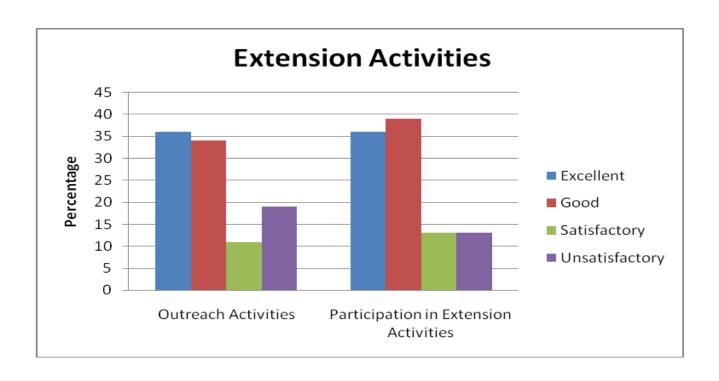

| Extension Activities |                     |                                       |  |  |  |  |  |  |
|----------------------|---------------------|---------------------------------------|--|--|--|--|--|--|
|                      | Outreach Activities | Participation in Extension Activities |  |  |  |  |  |  |
| Excellent            | 37                  | 37                                    |  |  |  |  |  |  |
| Good                 | 31                  | 29                                    |  |  |  |  |  |  |
| Satisfactory         | 16                  | 17                                    |  |  |  |  |  |  |
| Unsatisfactory       | 16                  | 17                                    |  |  |  |  |  |  |