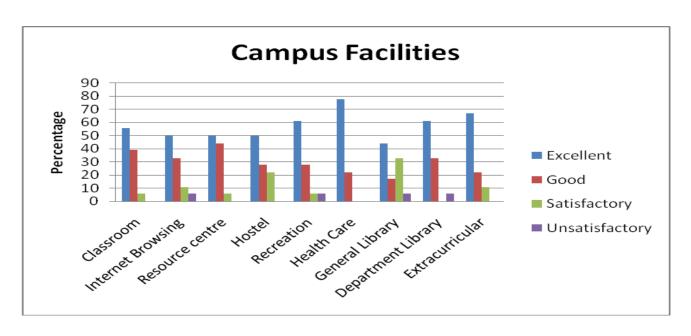

| Campus Facilities |               |                              |                     |            |                |                    |                            |                        |                     |  |
|-------------------|---------------|------------------------------|---------------------|------------|----------------|--------------------|----------------------------|------------------------|---------------------|--|
|                   | Classro<br>om | Intern<br>et<br>Browsi<br>ng | Resourc<br>e centre | Host<br>el | Recreatio<br>n | Healt<br>h<br>Care | Gener<br>al<br>Librar<br>y | Departme<br>nt Library | Extracurricul<br>ar |  |
| Excellent         | 41            | 41                           | 41                  | 40         | 38             | 40                 | 37                         | 39                     | 38                  |  |
| Good              | 28            | 25                           | 28                  | 29         | 28             | 30                 | 30                         | 31                     | 31                  |  |
| Satisfactory      | 18            | 20                           | 18                  | 17         | 16             | 14                 | 16                         | 16                     | 15                  |  |
| Unsatisfactory    | 13            | 14                           | 13                  | 15         | 17             | 16                 | 17                         | 14                     | 16                  |  |