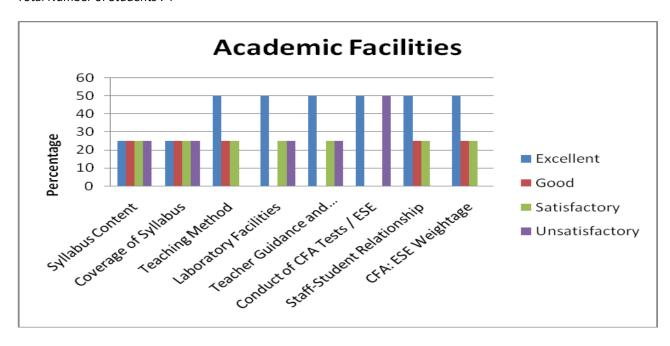

1.4.1 Students Feedback Form (Energy Science – year wise from (2015-2016)) Total Number of Students : 4

| Academic Facilities (Percentage) |                     |                            |                    |                          |                                           |                                     |                                   |                       |  |  |
|----------------------------------|---------------------|----------------------------|--------------------|--------------------------|-------------------------------------------|-------------------------------------|-----------------------------------|-----------------------|--|--|
|                                  | Syllabus<br>Content | Coverage<br>of<br>Syllabus | Teaching<br>Method | Laboratory<br>Facilities | Teacher<br>Guidance<br>and<br>Counselling | Conduct<br>of CFA<br>Tests /<br>ESE | Staff-<br>Student<br>Relationship | CFA: ESE<br>Weightage |  |  |
| Excellent                        | 25                  | 25                         | 50                 | 50                       | 50                                        | 50                                  | 50                                | 50                    |  |  |
| Good                             | 25                  | 25                         | 25                 | 0                        | 0                                         | 0                                   | 25                                | 25                    |  |  |
| Satisfactory                     | 25                  | 25                         | 25                 | 25                       | 25                                        | 0                                   | 25                                | 25                    |  |  |
| Unsatisfactory                   | 25                  | 25                         | 0                  | 25                       | 25                                        | 50                                  | 0                                 | 0                     |  |  |