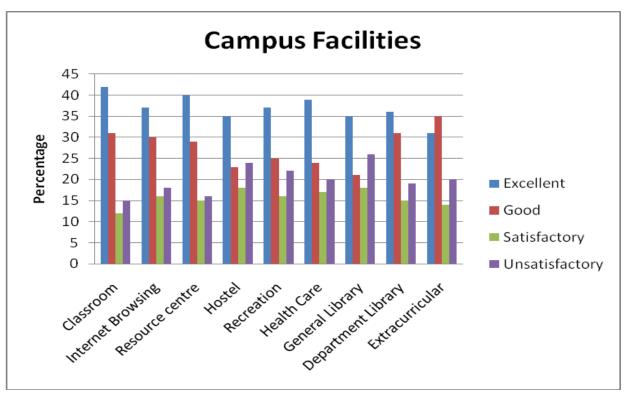

## Analysis of feedback received from students (year wise from 2015-16)

| Year                                             |       | 2015-16   |      |              |                |  |  |
|--------------------------------------------------|-------|-----------|------|--------------|----------------|--|--|
| Rating on \Rating                                |       | Excellent | Good | Satisfactory | Unsatisfactory |  |  |
| Academic Facilities                              | COUNT | 713       | 484  | 311          | 189            |  |  |
| (Syllabus Content)<br>(Q. No. 1)                 | %     | 42        | 29   | 18           | 11             |  |  |
| Academic Facilities (Coverage of Syllabus)       | COUNT | 739       | 465  | 289          | 204            |  |  |
| (Q. No. 2)                                       | %     | 30        | 40   | 17           | 13             |  |  |
| Academic Facilities (Teaching Methods)           | COUNT | 738       | 487  | 296          | 176            |  |  |
| (Q. No. 3)                                       | %     | 43        | 29   | 17           | 11             |  |  |
| Academic Facilities (Laboratory Facilities)      | COUNT | 714       | 483  | 288          | 212            |  |  |
| (Q. No. 4)                                       | %     | 42        | 28   | 17           | 13             |  |  |
| Academic Facilities (Teacher Guidance and        | COUNT | 659       | 501  | 338          | 199            |  |  |
| Counselling)                                     | %     | 39        | 30   | 20           | 11             |  |  |
| Academic Facilities (Conduct of CFA Tests / ESE) | COUNT | 677       | 461  | 302          | 257            |  |  |
| (Q. No. 6)                                       | %     | 40        | 27   | 18           | 15             |  |  |
| Academic Facilities (Staff-Student Relationship) | COUNT | 668       | 433  | 323          | 273            |  |  |
| (Q. No. 7)                                       | %     | 39        | 26   | 19           | 16             |  |  |
| Academic Facilities (CFA: ESE Weightage)         | COUNT | 711       | 517  | 269          | 200            |  |  |
| (Q. No. 8)                                       | %     | 42        | 30   | 16           | 12             |  |  |
| Campus Facilities (Classrooms)                   | COUNT | 690       | 481  | 303          | 223            |  |  |
| (Q. No. 9)                                       | %     | 41        | 28   | 18           | 13             |  |  |

| C                                                |       |     |     |     |     |
|--------------------------------------------------|-------|-----|-----|-----|-----|
| Campus Facilities (Internet Browsing)            | COUNT | 690 | 430 | 333 | 244 |
| (Q. No. 10)                                      | %     | 41  | 25  | 20  | 14  |
| Campus Facilities (Amenity / Services)           | COUNT | 703 | 474 | 299 | 221 |
| (Q. No. 11)                                      | %     | 41  | 28  | 18  | 13  |
| Campus Facilities<br>(Hostel)                    | COUNT | 672 | 485 | 285 | 255 |
| (Q. No. 12)                                      | %     | 40  | 29  | 17  | 15  |
| Campus Facilities<br>(Recreation)                | COUNT | 651 | 473 | 278 | 295 |
| (Q. No. 13)                                      | %     | 38  | 28  | 16  | 17  |
| Campus Facilities<br>(Health Care)               | COUNT | 674 | 513 | 241 | 269 |
| (Q. No. 14)                                      | %     | 40  | 30  | 14  | 16  |
| Campus Facilities<br>(General Library)           | COUNT | 630 | 509 | 274 | 284 |
| (Q. No. 15)                                      | %     | 37  | 30  | 16  | 17  |
| Campus Facilities                                | COUNT | 668 | 512 | 275 | 242 |
| (Department Library)<br>(Q. No. 16)              | %     | 39  | 31  | 16  | 14  |
| Campus Facilities (Extracurricular)              | COUNT | 651 | 530 | 252 | 264 |
| (Q. No. 17)                                      | %     | 38  | 31  | 15  | 16  |
| Extension Activities (Outreach Activities)       | COUNT | 625 | 530 | 271 | 271 |
| (Q. No. 18)                                      | %     | 37  | 31  | 16  | 16  |
| Extension Activities (Participation in Extension | COUNT | 630 | 492 | 287 | 288 |
| Activities)<br>(Q. No. 19)                       | %     | 37  | 29  | 17  | 17  |
| Overall Observation (Programme of your Study)    | COUNT | 684 | 445 | 258 | 310 |
| (Q. No. 20)                                      | %     | 40  | 27  | 15  | 18  |
| Overall Observation (Facilities Made Available)  | COUNT | 698 | 483 | 229 | 287 |
| (O. No. 21)                                      | %     | 41  | 28  | 13  | 17  |
| Overall Observation (Administration Support      | COUNT | 694 | 470 | 247 | 286 |
| Given)<br>(Q. No. 22)                            | %     | 41  | 29  | 15  | 17  |
| Overall Observation (Extra-Curricular Activities | COUNT | 706 | 401 | 279 | 311 |
| Provided)<br>(Q. No. 23)                         | %     | 42  | 24  | 16  | 18  |
| Overall Observation (Examination System)         | COUNT | 712 | 461 | 241 | 283 |
| (Q. No. 24)                                      | %     | 42  | 27  | 14  | 17  |

| Campus Facilities |               |                              |                     |            |                |                    |                            |                        |                     |  |
|-------------------|---------------|------------------------------|---------------------|------------|----------------|--------------------|----------------------------|------------------------|---------------------|--|
|                   | Classro<br>om | Intern<br>et<br>Browsi<br>ng | Resourc<br>e centre | Host<br>el | Recreatio<br>n | Healt<br>h<br>Care | Gener<br>al<br>Librar<br>y | Departme<br>nt Library | Extracurricul<br>ar |  |
| Excellent         | 41            | 41                           | 41                  | 40         | 38             | 40                 | 37                         | 39                     | 38                  |  |
| Good              | 28            | 25                           | 28                  | 29         | 28             | 30                 | 30                         | 31                     | 31                  |  |
| Satisfactory      | 18            | 20                           | 18                  | 17         | 16             | 14                 | 16                         | 16                     | 15                  |  |
| Unsatisfactory    | 13            | 14                           | 13                  | 15         | 17             | 16                 | 17                         | 14                     | 16                  |  |