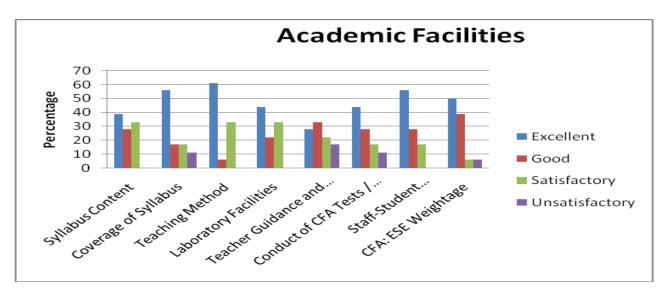

| Academic Facilities |                     |                            |                    |                          |                                          |                                     |                                   |                       |  |  |
|---------------------|---------------------|----------------------------|--------------------|--------------------------|------------------------------------------|-------------------------------------|-----------------------------------|-----------------------|--|--|
|                     | Syllabus<br>Content | Coverage<br>of<br>Syllabus | Teaching<br>Method | Laboratory<br>Facilities | Teacher<br>Guidance<br>and<br>Counseling | Conduct<br>of CFA<br>Tests /<br>ESE | Staff-<br>Student<br>Relationship | CFA: ESE<br>Weightage |  |  |
| Excellent           | 42                  | 44                         | 43                 | 42                       | 39                                       | 40                                  | 39                                | 42                    |  |  |
| Good                | 29                  | 27                         | 29                 | 28                       | 30                                       | 27                                  | 26                                | 30                    |  |  |
| Satisfactory        | 18                  | 17                         | 17                 | 17                       | 20                                       | 18                                  | 19                                | 16                    |  |  |
| Unsatisfactory      | 11                  | 12                         | 11                 | 13                       | 11                                       | 15                                  | 16                                | 12                    |  |  |