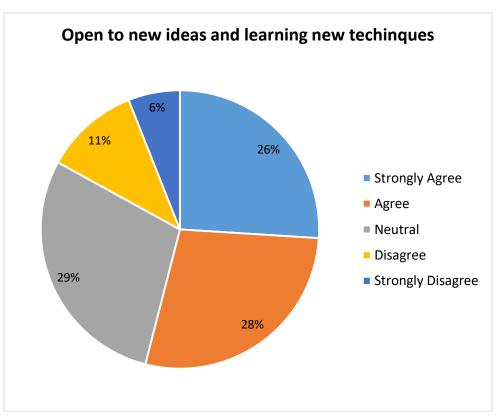

1                    |  |
|                                                          | %     | 25                | 35    | 21      | 8        | 11                   |  |

| Ability to contribute to the goal the organization | COUNT | 3  | 2  | 3  | 2  | 1  |
|----------------------------------------------------|-------|----|----|----|----|----|
| (Q. No. 8)                                         | %     | 26 | 20 | 29 | 15 | 10 |
| Technical knowledge/skill (Q. No. 9)               | COUNT | 2  | 4  | 3  | 2  | 1  |
|                                                    | %     | 20 | 37 | 24 | 14 | 5  |
| Ability to manage/leadership qualities             | COUNT | 8  | 2  | 1  | 0  | 0  |
| (Q. No. 10)                                        | %     | 73 | 18 | 9  | 0  | 0  |























#### 4. FEEDBACK FROM ALUMNI

Alumni form an essential part, in designing and Reviewing of Curriculum. The feedbacks from alumni are taken during Board of Studies meeting and during alumni meets held annually. Their views on Curriculum, employability and visibility of institutions are taken by Head of Departments and Alumni Association and sent to IQAC.

## A) Number of feedback received = 60

## Analysis of feedback received from Alumni (year wise from 2015-2016)

| Year                                                                              |       | 2015-2016         |          |                |               |                      |  |
|-----------------------------------------------------------------------------------|-------|-------------------|----------|------------