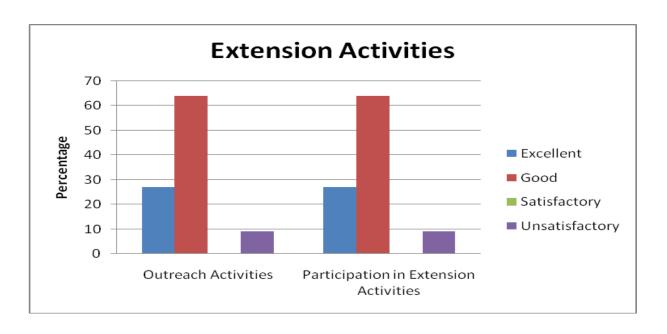

|                                                           | Extension Activities (Percentage) |    |  |  |  |  |  |  |  |
|-----------------------------------------------------------|-----------------------------------|----|--|--|--|--|--|--|--|
| Outreach Activities Participation in Extension Activities |                                   |    |  |  |  |  |  |  |  |
| Excellent                                                 | 27                                | 27 |  |  |  |  |  |  |  |
| Good                                                      | 64                                | 64 |  |  |  |  |  |  |  |
| Satisfactory                                              | 0                                 | 0  |  |  |  |  |  |  |  |
| Unsatisfactory                                            | 9                                 | 9  |  |  |  |  |  |  |  |