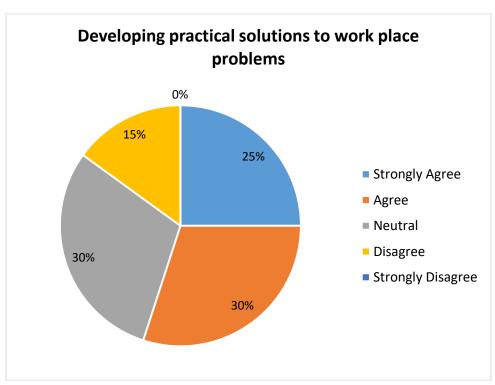

| 1                    |  |
|                                                          | %     | 25                | 35    | 21      | 8        | 11                   |  |

| Ability to contribute to the goal the organization | COUNT | 3  | 2  | 3  | 2  | 1  |
|----------------------------------------------------|-------|----|----|----|----|----|
| (Q. No. 8)                                         | %     | 26 | 20 | 29 | 15 | 10 |
| Technical knowledge/skill (Q. No. 9)               | COUNT | 2  | 4  | 3  | 2  | 1  |
|                                                    | %     | 20 | 37 | 24 | 14 | 5  |
| Ability to manage/leadership qualities             | COUNT | 8  | 2  | 1  | 0  | 0  |
| (Q. No. 10)                                        | %     | 73 | 18 | 9  | 0  | 0  |























#### 4. FEEDBACK FROM ALUMNI

Alumni form an essential part, in designing and Reviewing of Curriculum. The feedbacks from alumni are taken during Board of Studies meeting and during alumni meets held annually. Their views on Curriculum, employability and visibility of institutions are taken by Head of Departments and Alumni Association and sent to IQAC.

## A) Number of feedback received = 60

## Analysis of feedback received from Alumni (year wise from 2015-2016)

| Year                                                                              |       | 2015-2016         |          |                |               |                      |  |
|-----------------------------------------------------------------------------------|-------|-------------------|----------|----