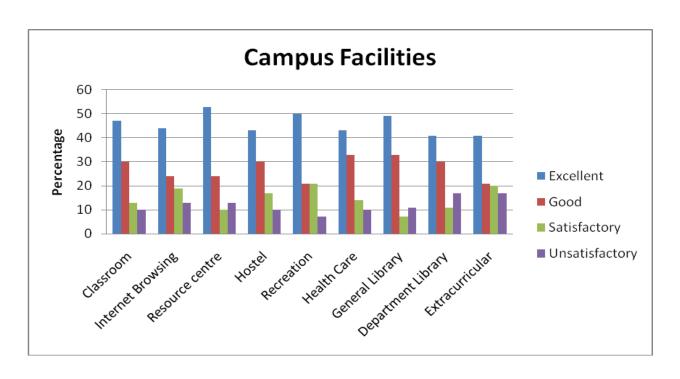

| Campus Facilities |               |                              |                     |            |                |                    |                            |                        |                     |  |
|-------------------|---------------|------------------------------|---------------------|------------|----------------|--------------------|----------------------------|------------------------|---------------------|--|
|                   | Classro<br>om | Intern<br>et<br>Browsi<br>ng | Resourc<br>e centre | Host<br>el | Recreatio<br>n | Healt<br>h<br>Care | Gener<br>al<br>Librar<br>y | Departme<br>nt Library | Extracurricul<br>ar |  |
| Excellent         | 41            | 41                           | 41                  | 40         | 38             | 40                 | 37                         | 39                     | 38                  |  |
| Good              | 28            | 25                           | 28                  | 29         | 28             | 30                 | 30                         | 31                     | 31                  |  |
| Satisfactory      | 18            | 20                           | 18                  | 17         | 16             | 14                 | 16                         | 16                     | 15                  |  |
| Unsatisfactory    | 13            | 14                           | 13                  | 15         | 17             | 16                 | 17                         | 14                     | 16                  |  |