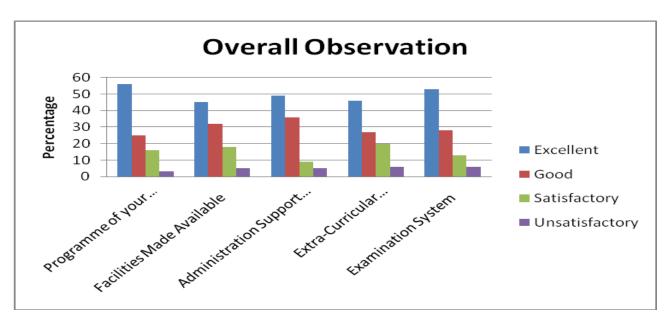

| C                                                |       |     |     |     |     |
|--------------------------------------------------|-------|-----|-----|-----|-----|
| Campus Facilities (Internet Browsing)            | COUNT | 690 | 430 | 333 | 244 |
| (Q. No. 10)                                      | %     | 41  | 25  | 20  | 14  |
| Campus Facilities (Amenity / Services)           | COUNT | 703 | 474 | 299 | 221 |
| (Q. No. 11)                                      | %     | 41  | 28  | 18  | 13  |
| Campus Facilities<br>(Hostel)                    | COUNT | 672 | 485 | 285 | 255 |
| (Q. No. 12)                                      | %     | 40  | 29  | 17  | 15  |
| Campus Facilities<br>(Recreation)                | COUNT | 651 | 473 | 278 | 295 |
| (Q. No. 13)                                      | %     | 38  | 28  | 16  | 17  |
| Campus Facilities<br>(Health Care)               | COUNT | 674 | 513 | 241 | 269 |
| (Q. No. 14)                                      | %     | 40  | 30  | 14  | 16  |
| Campus Facilities<br>(General Library)           | COUNT | 630 | 509 | 274 | 284 |
| (Q. No. 15)                                      | %     | 37  | 30  | 16  | 17  |
| Campus Facilities                                | COUNT | 668 | 512 | 275 | 242 |
| (Department Library)<br>(Q. No. 16)              | %     | 39  | 31  | 16  | 14  |
| Campus Facilities (Extracurricular)              | COUNT | 651 | 530 | 252 | 264 |
| (Q. No. 17)                                      | %     | 38  | 31  | 15  | 16  |
| Extension Activities (Outreach Activities)       | COUNT | 625 | 530 | 271 | 271 |
| (Q. No. 18)                                      | %     | 37  | 31  | 16  | 16  |
| Extension Activities (Participation in Extension | COUNT | 630 | 492 | 287 | 288 |
| Activities)<br>(Q. No. 19)                       | %     | 37  | 29  | 17  | 17  |
| Overall Observation (Programme of your Study)    | COUNT | 684 | 445 | 258 | 310 |
| (Q. No. 20)                                      | %     | 40  | 27  | 15  | 18  |
| Overall Observation (Facilities Made Available)  | COUNT | 698 | 483 | 229 | 287 |
| (O. No. 21)                                      | %     | 41  | 28  | 13  | 17  |
| Overall Observation (Administration Support      | COUNT | 694 | 470 | 247 | 286 |
| Given)<br>(Q. No. 22)                            | %     | 41  | 29  | 15  | 17  |
| Overall Observation (Extra-Curricular Activities | COUNT | 706 | 401 | 279 | 311 |
| Provided)<br>(Q. No. 23)                         | %     | 42  | 24  | 16  | 18  |
| Overall Observation (Examination System)         | COUNT | 712 | 461 | 241 | 283 |
| (Q. No. 24)                                      | %     | 42  | 27  | 14  | 17  |

| Overall Observation |                         |                              |                                 |                                         |                       |  |  |  |  |
|---------------------|-------------------------|------------------------------|---------------------------------|-----------------------------------------|-----------------------|--|--|--|--|
|                     | Programme of your Study | Facilities Made<br>Available | Administration<br>Support Given | Extra-Curricular<br>Activities Provided | Examination<br>System |  |  |  |  |
| Excellent           | 40                      | 41                           | 41                              | 42                                      | 42                    |  |  |  |  |
| Good                | 27                      | 28                           | 29                              | 24                                      | 27                    |  |  |  |  |
| Satisfactory        | 15                      | 13                           | 15                              | 16                                      | 14                    |  |  |  |  |
| Unsatisfactory      | 18                      | 17                           | 17                              | 18                                      | 17                    |  |  |  |  |