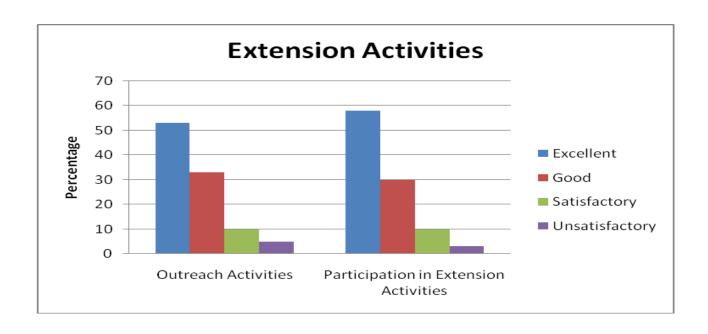

| C                                                |       |     |     |     |     |
|--------------------------------------------------|-------|-----|-----|-----|-----|
| Campus Facilities (Internet Browsing)            | COUNT | 690 | 430 | 333 | 244 |
| (Q. No. 10)                                      | %     | 41  | 25  | 20  | 14  |
| Campus Facilities (Amenity / Services)           | COUNT | 703 | 474 | 299 | 221 |
| (Q. No. 11)                                      | %     | 41  | 28  | 18  | 13  |
| Campus Facilities<br>(Hostel)                    | COUNT | 672 | 485 | 285 | 255 |
| (Q. No. 12)                                      | %     | 40  | 29  | 17  | 15  |
| Campus Facilities<br>(Recreation)                | COUNT | 651 | 473 | 278 | 295 |
| (Q. No. 13)                                      | %     | 38  | 28  | 16  | 17  |
| Campus Facilities<br>(Health Care)               | COUNT | 674 | 513 | 241 | 269 |
| (Q. No. 14)                                      | %     | 40  | 30  | 14  | 16  |
| Campus Facilities<br>(General Library)           | COUNT | 630 | 509 | 274 | 284 |
| (Q. No. 15)                                      | %     | 37  | 30  | 16  | 17  |
| Campus Facilities                                | COUNT | 668 | 512 | 275 | 242 |
| (Department Library)<br>(Q. No. 16)              | %     | 39  | 31  | 16  | 14  |
| Campus Facilities (Extracurricular)              | COUNT | 651 | 530 | 252 | 264 |
| (Q. No. 17)                                      | %     | 38  | 31  | 15  | 16  |
| Extension Activities (Outreach Activities)       | COUNT | 625 | 530 | 271 | 271 |
| (Q. No. 18)                                      | %     | 37  | 31  | 16  | 16  |
| Extension Activities (Participation in Extension | COUNT | 630 | 492 | 287 | 288 |
| Activities)<br>(Q. No. 19)                       | %     | 37  | 29  | 17  | 17  |
| Overall Observation (Programme of your Study)    | COUNT | 684 | 445 | 258 | 310 |
| (Q. No. 20)                                      | %     | 40  | 27  | 15  | 18  |
| Overall Observation (Facilities Made Available)  | COUNT | 698 | 483 | 229 | 287 |
| (O. No. 21)                                      | %     | 41  | 28  | 13  | 17  |
| Overall Observation (Administration Support      | COUNT | 694 | 470 | 247 | 286 |
| Given)<br>(Q. No. 22)                            | %     | 41  | 29  | 15  | 17  |
| Overall Observation (Extra-Curricular Activities | COUNT | 706 | 401 | 279 | 311 |
| Provided)<br>(Q. No. 23)                         | %     | 42  | 24  | 16  | 18  |
| Overall Observation (Examination System)         | COUNT | 712 | 461 | 241 | 283 |
| (Q. No. 24)                                      | %     | 42  | 27  | 14  | 17  |

| Extension Activities |                     |                                       |  |  |  |  |  |  |
|----------------------|---------------------|---------------------------------------|--|--|--|--|--|--|
|                      | Outreach Activities | Participation in Extension Activities |  |  |  |  |  |  |
| Excellent            | 37                  | 37                                    |  |  |  |  |  |  |
| Good                 | 31                  | 29                                    |  |  |  |  |  |  |
| Satisfactory         | 16                  | 17                                    |  |  |  |  |  |  |
| Unsatisfactory       | 16                  | 17                                    |  |  |  |  |  |  |