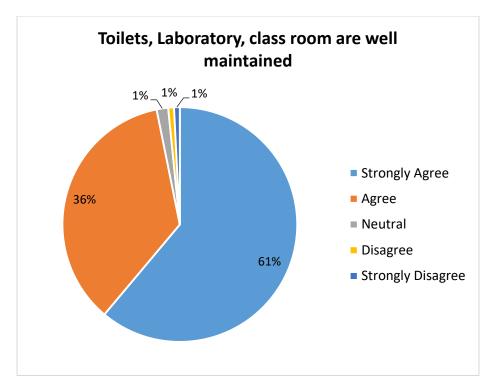

facilities and encourgement to the teachers for their research | COUNT | 87                | 34    | 3       | 0        | 2                    |  |

| (Q. No. 8)                                               | %     | 69.05 | 26.98 | 2.38 | 0.00 | 1.59 |
|----------------------------------------------------------|-------|-------|-------|------|------|------|
| The administration is teacher friendly                   | COUNT | 88    | 32    | 6    | 0    | 0    |
| (Q. No. 9)                                               | %     | 69.84 | 25.40 | 4.76 | 0.00 | 0.00 |
| There is a recognition / incentive /                     | COUNT | 61    | 51    | 10   | 4    | 0    |
| Appreciation of the individual work is given (Q. No. 10) | %     | 48.41 | 40.48 | 7.94 | 3.17 | 0.00 |























#### 3. FEEDBACK FROM EMPLOYERS

Employers are one of the important stakeholders in the student development. The institution takes the inputs from employers' feedback, while designing of new Curriculum and also during updating of Curriculum in Board of Studies. The inputs from employers are taken very seriously. Employers' feedback is analysed by IQAC cell and action taken report is circulated to respective heads of departments.

## A) Number of feedback received = 11

## Analysis of feedback received from Employers(year wise from 2015-2016)

| Year                                                     |       | 2015-2016         |       |         |          |                      |  |
|----------------------------------------------------------|-------|-------------------|-------|---