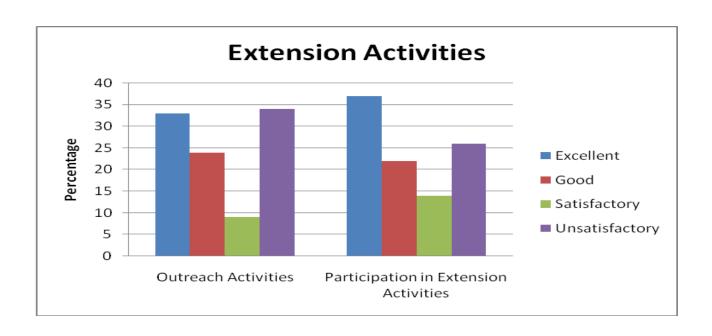

| C                                                |       |     |     |     |     |
|--------------------------------------------------|-------|-----|-----|-----|-----|
| Campus Facilities (Internet Browsing)            | COUNT | 690 | 430 | 333 | 244 |
| (Q. No. 10)                                      | %     | 41  | 25  | 20  | 14  |
| Campus Facilities (Amenity / Services)           | COUNT | 703 | 474 | 299 | 221 |
| (Q. No. 11)                                      | %     | 41  | 28  | 18  | 13  |
| Campus Facilities<br>(Hostel)                    | COUNT | 672 | 485 | 285 | 255 |
| (Q. No. 12)                                      | %     | 40  | 29  | 17  | 15  |
| Campus Facilities<br>(Recreation)                | COUNT | 651 | 473 | 278 | 295 |
| (Q. No. 13)                                      | %     | 38  | 28  | 16  | 17  |
| Campus Facilities<br>(Health Care)               | COUNT | 674 | 513 | 241 | 269 |
| (Q. No. 14)                                      | %     | 40  | 30  | 14  | 16  |
| Campus Facilities<br>(General Library)           | COUNT | 630 | 509 | 274 | 284 |
| (Q. No. 15)                                      | %     | 37  | 30  | 16  | 17  |
| Campus Facilities                                | COUNT | 668 | 512 | 275 | 242 |
| (Department Library)<br>(Q. No. 16)              | %     | 39  | 31  | 16  | 14  |
| Campus Facilities (Extracurricular)              | COUNT | 651 | 530 | 252 | 264 |
| (Q. No. 17)                                      | %     | 38  | 31  | 15  | 16  |
| Extension Activities (Outreach Activities)       | COUNT | 625 | 530 | 271 | 271 |
| (Q. No. 18)                                      | %     | 37  | 31  | 16  | 16  |
| Extension Activities (Participation in Extension | COUNT | 630 | 492 | 287 | 288 |
| Activities)<br>(Q. No. 19)                       | %     | 37  | 29  | 17  | 17  |
| Overall Observation (Programme of your Study)    | COUNT | 684 | 445 | 258 | 310 |
| (Q. No. 20)                                      | %     | 40  | 27  | 15  | 18  |
| Overall Observation (Facilities Made Available)  | COUNT | 698 | 483 | 229 | 287 |
| (O. No. 21)                                      | %     | 41  | 28  | 13  | 17  |
| Overall Observation (Administration Support      | COUNT | 694 | 470 | 247 | 286 |
| Given)<br>(Q. No. 22)                            | %     | 41  | 29  | 15  | 17  |
| Overall Observation (Extra-Curricular Activities | COUNT | 706 | 401 | 279 | 311 |
| Provided)<br>(Q. No. 23)                         | %     | 42  | 24  | 16  | 18  |
| Overall Observation (Examination System)         | COUNT | 712 | 461 | 241 | 283 |
| (Q. No. 24)                                      | %     | 42  | 27  | 14  | 17  |

| Extension Activities |                     |                                       |  |  |  |  |  |  |
|----------------------|---------------------|---------------------------------------|--|--|--|--|--|--|
|                      | Outreach Activities | Participation in Extension Activities |  |  |  |  |  |  |
| Excellent            | 37                  | 37                                    |  |  |  |  |  |  |
| Good                 | 31                  | 29                                    |  |  |  |  |  |  |
| Satisfactory         | 16                  | 17                                    |  |  |  |  |  |  |
| Unsatisfactory       | 16                  | 17                                    |  |  |  |  |  |  |