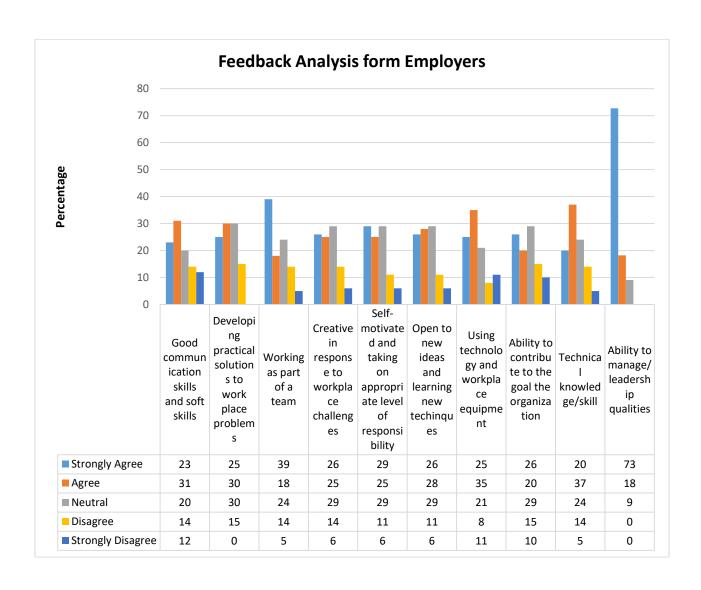

1        | 1                    |  |
|                                                          | %     | 25                | 35    | 21      | 8        | 11                   |  |

| Ability to contribute to the goal the organization | COUNT | 3  | 2  | 3  | 2  | 1  |
|----------------------------------------------------|-------|----|----|----|----|----|
| (Q. No. 8)                                         | %     | 26 | 20 | 29 | 15 | 10 |
| Technical knowledge/skill (Q. No. 9)               | COUNT | 2  | 4  | 3  | 2  | 1  |
|                                                    | %     | 20 | 37 | 24 | 14 | 5  |
| Ability to manage/leadership qualities             | COUNT | 8  | 2  | 1  | 0  | 0  |
| (Q. No. 10)                                        | %     | 73 | 18 | 9  | 0  | 0  |























#### 4. FEEDBACK FROM ALUMNI

Alumni form an essential part, in designing and Reviewing of Curriculum. The feedbacks from alumni are taken during Board of Studies meeting and during alumni meets held annually. Their views on Curriculum, employability and visibility of institutions are taken by Head of Departments and Alumni Association and sent to IQAC.

## A) Number of feedback received = 60

## Analysis of feedback received from Alumni (year wise from 2015-2016)

| Year                                                                              |       | 2015-2016         |          |                |               |                      |  |
|-----------------------------------------------------------------------------------|-------|-------------------|----------|