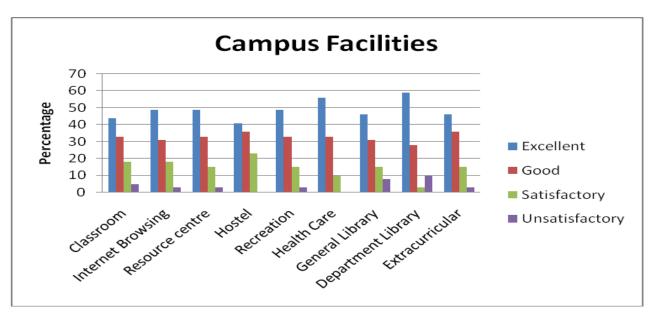

## Analysis of feedback received from students (year wise from 2015-16)

| Year                                             |       | 2015-16   |      |              |                |  |  |
|--------------------------------------------------|-------|-----------|------|--------------|----------------|--|--|
| Rating on \Rating                                |       | Excellent | Good | Satisfactory | Unsatisfactory |  |  |
| Academic Facilities                              | COUNT | 713       | 484  | 311          | 189            |  |  |
| (Syllabus Content)<br>(Q. No. 1)                 | %     | 42        | 29   | 18           | 11             |  |  |
| Academic Facilities (Coverage of Syllabus)       | COUNT | 739       | 465  | 289          | 204            |  |  |
| (Q. No. 2)                                       | %     | 30        | 40   | 17           | 13             |  |  |
| Academic Facilities (Teaching Methods)           | COUNT | 738       | 487  | 296          | 176            |  |  |
| (Q. No. 3)                                       | %     | 43        | 29   | 17           | 11             |  |  |
| Academic Facilities (Laboratory Facilities)      | COUNT | 714       | 483  | 288          | 212            |  |  |
| (Q. No. 4)                                       | %     | 42        | 28   | 17           | 13             |  |  |
| Academic Facilities (Teacher Guidance and        | COUNT | 659       | 501  | 338          | 199            |  |  |
| Counselling)                                     | %     | 39        | 30   | 20           | 11             |  |  |
| Academic Facilities (Conduct of CFA Tests / ESE) | COUNT | 677       | 461  | 302          | 257            |  |  |
| (Q. No. 6)                                       | %     | 40        | 27   | 18           | 15             |  |  |
| Academic Facilities (Staff-Student Relationship) | COUNT | 668       | 433  | 323          | 273            |  |  |
| (Q. No. 7)                                       | %     | 39        | 26   | 19           | 16             |  |  |
| Academic Facilities (CFA: ESE Weightage)         | COUNT | 711       | 517  | 269          | 200            |  |  |
| (Q. No. 8)                                       | %     | 42        | 30   | 16           | 12             |  |  |
| Campus Facilities (Classrooms)                   | COUNT | 690       | 481  | 303          | 223            |  |  |
| (Q. No. 9)                                       | %     | 41        | 28   | 18           | 13             |  |  |

| C                                                |       |     |     |     |     |
|--------------------------------------------------|-------|-----|-----|-----|-----|
| Campus Facilities (Internet Browsing)            | COUNT | 690 | 430 | 333 | 244 |
| (Q. No. 10)                                      | %     | 41  | 25  | 20  | 14  |
| Campus Facilities (Amenity / Services)           | COUNT | 703 | 474 | 299 | 221 |
| (Q. No. 11)                                      | %     | 41  | 28  | 18  | 13  |
| Campus Facilities<br>(Hostel)                    | COUNT | 672 | 485 | 285 | 255 |
| (Q. No. 12)                                      | %     | 40  | 29  | 17  | 15  |
| Campus Facilities<br>(Recreation)                | COUNT | 651 | 473 | 278 | 295 |
| (Q. No. 13)                                      | %     | 38  | 28  | 16  | 17  |
| Campus Facilities<br>(Health Care)               | COUNT | 674 | 513 | 241 | 269 |
| (Q. No. 14)                                      | %     | 40  | 30  | 14  | 16  |
| Campus Facilities<br>(General Library)           | COUNT | 630 | 509 | 274 | 284 |
| (Q. No. 15)                                      | %     | 37  | 30  | 16  | 17  |
| Campus Facilities                                | COUNT | 668 | 512 | 275 | 242 |
| (Department Library)<br>(Q. No. 16)              | %     | 39  | 31  | 16  | 14  |
| Campus Facilities (Extracurricular)              | COUNT | 651 | 530 | 252 | 264 |
| (Q. No. 17)                                      | %     | 38  | 31  | 15  | 16  |
| Extension Activities (Outreach Activities)       | COUNT | 625 | 530 | 271 | 271 |
| (Q. No. 18)                                      | %     | 37  | 31  | 16  | 16  |
| Extension Activities (Participation in Extension | COUNT | 630 | 492 | 287 | 288 |
| Activities)<br>(Q. No. 19)                       | %     | 37  | 29  | 17  | 17  |
| Overall Observation (Programme of your Study)    | COUNT | 684 | 445 | 258 | 310 |
| (Q. No. 20)                                      | %     | 40  | 27  | 15  | 18  |
| Overall Observation (Facilities Made Available)  | COUNT | 698 | 483 | 229 | 287 |
| (O. No. 21)                                      | %     | 41  | 28  | 13  | 17  |
| Overall Observation (Administration Support      | COUNT | 694 | 470 | 247 | 286 |
| Given)<br>(Q. No. 22)                            | %     | 41  | 29  | 15  | 17  |
| Overall Observation (Extra-Curricular Activities | COUNT | 706 | 401 | 279 | 311 |
| Provided)<br>(Q. No. 23)                         | %     | 42  | 24  | 16  | 18  |
| Overall Observation (Examination System)         | COUNT | 712 | 461 | 241 | 283 |
| (Q. No. 24)                                      | %     | 42  | 27  | 14  | 17  |

| Campus Facilities |               |                              |                     |            |                |                    |                            |                        |                     |  |
|-------------------|---------------|------------------------------|---------------------|------------|----------------|--------------------|----------------------------|------------------------|---------------------|--|
|                   | Classro<br>om | Intern<br>et<br>Browsi<br>ng | Resourc<br>e centre | Host<br>el | Recreatio<br>n | Healt<br>h<br>Care | Gener<br>al<br>Librar<br>y | Departme<br>nt Library | Extracurricul<br>ar |  |
| Excellent         | 41            | 41                           | 41                  | 40         | 38             | 40                 | 37                         | 39                     | 38                  |  |
| Good              | 28            | 25                           | 28                  | 29         | 28             | 30                 | 30                         | 31                     | 31                  |  |
| Satisfactory      | 18            | 20                           | 18                  | 17         | 16             | 14                 | 16                         | 16                     | 15                  |  |
| Unsatisfactory    | 13            | 14                           | 13                  | 15         | 17             | 16                 | 17                         | 14                     | 16                  |  |