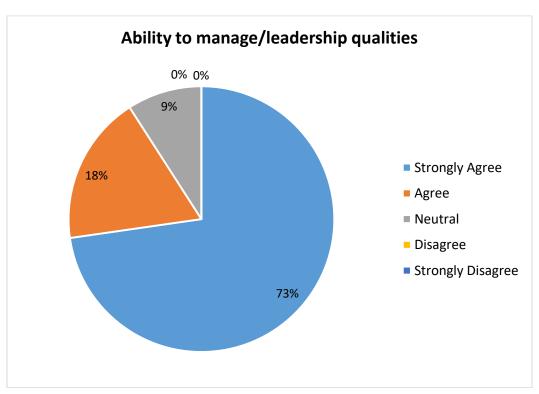

|  |
|                                                          | %     | 25                | 35    | 21      | 8        | 11                   |  |

| Ability to contribute to the goal the organization | COUNT | 3  | 2  | 3  | 2  | 1  |
|----------------------------------------------------|-------|----|----|----|----|----|
| (Q. No. 8)                                         | %     | 26 | 20 | 29 | 15 | 10 |
| Technical knowledge/skill (Q. No. 9)               | COUNT | 2  | 4  | 3  | 2  | 1  |
|                                                    | %     | 20 | 37 | 24 | 14 | 5  |
| Ability to manage/leadership qualities             | COUNT | 8  | 2  | 1  | 0  | 0  |
| (Q. No. 10)                                        | %     | 73 | 18 | 9  | 0  | 0  |























#### 4. FEEDBACK FROM ALUMNI

Alumni form an essential part, in designing and Reviewing of Curriculum. The feedbacks from alumni are taken during Board of Studies meeting and during alumni meets held annually. Their views on Curriculum, employability and visibility of institutions are taken by Head of Departments and Alumni Association and sent to IQAC.

## A) Number of feedback received = 60

## Analysis of feedback received from Alumni (year wise from 2015-2016)

| Year                                                                              |       | 2015-2016         |          |                |               |                      |  |
|-----------------------------------------------------------------------------------|-------|-------------------|----------|----------------|---