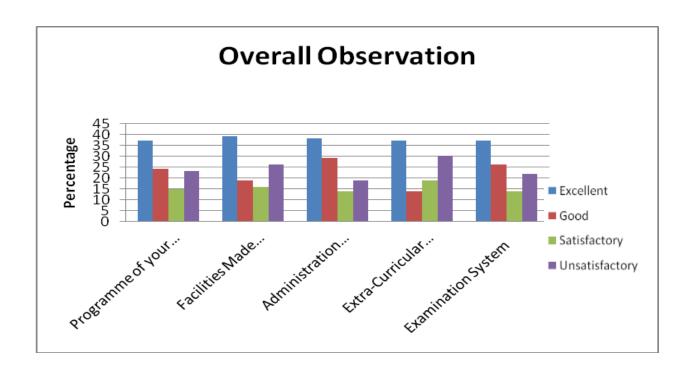

| C                                                |       |     |     |     |     |
|--------------------------------------------------|-------|-----|-----|-----|-----|
| Campus Facilities (Internet Browsing)            | COUNT | 690 | 430 | 333 | 244 |
| (Q. No. 10)                                      | %     | 41  | 25  | 20  | 14  |
| Campus Facilities (Amenity / Services)           | COUNT | 703 | 474 | 299 | 221 |
| (Q. No. 11)                                      | %     | 41  | 28  | 18  | 13  |
| Campus Facilities<br>(Hostel)                    | COUNT | 672 | 485 | 285 | 255 |
| (Q. No. 12)                                      | %     | 40  | 29  | 17  | 15  |
| Campus Facilities<br>(Recreation)                | COUNT | 651 | 473 | 278 | 295 |
| (Q. No. 13)                                      | %     | 38  | 28  | 16  | 17  |
| Campus Facilities<br>(Health Care)               | COUNT | 674 | 513 | 241 | 269 |
| (Q. No. 14)                                      | %     | 40  | 30  | 14  | 16  |
| Campus Facilities<br>(General Library)           | COUNT | 630 | 509 | 274 | 284 |
| (Q. No. 15)                                      | %     | 37  | 30  | 16  | 17  |
| Campus Facilities                                | COUNT | 668 | 512 | 275 | 242 |
| (Department Library)<br>(Q. No. 16)              | %     | 39  | 31  | 16  | 14  |
| Campus Facilities (Extracurricular)              | COUNT | 651 | 530 | 252 | 264 |
| (Q. No. 17)                                      | %     | 38  | 31  | 15  | 16  |
| Extension Activities (Outreach Activities)       | COUNT | 625 | 530 | 271 | 271 |
| (Q. No. 18)                                      | %     | 37  | 31  | 16  | 16  |
| Extension Activities (Participation in Extension | COUNT | 630 | 492 | 287 | 288 |
| Activities)<br>(Q. No. 19)                       | %     | 37  | 29  | 17  | 17  |
| Overall Observation (Programme of your Study)    | COUNT | 684 | 445 | 258 | 310 |
| (Q. No. 20)                                      | %     | 40  | 27  | 15  | 18  |
| Overall Observation (Facilities Made Available)  | COUNT | 698 | 483 | 229 | 287 |
| (O. No. 21)                                      | %     | 41  | 28  | 13  | 17  |
| Overall Observation (Administration Support      | COUNT | 694 | 470 | 247 | 286 |
| Given)<br>(Q. No. 22)                            | %     | 41  | 29  | 15  | 17  |
| Overall Observation (Extra-Curricular Activities | COUNT | 706 | 401 | 279 | 311 |
| Provided)<br>(Q. No. 23)                         | %     | 42  | 24  | 16  | 18  |
| Overall Observation (Examination System)         | COUNT | 712 | 461 | 241 | 283 |
| (Q. No. 24)                                      | %     | 42  | 27  | 14  | 17  |

| Overall Observation |                         |                              |                                 |                                         |                       |  |  |  |  |
|---------------------|-------------------------|------------------------------|---------------------------------|-----------------------------------------|-----------------------|--|--|--|--|
|                     | Programme of your Study | Facilities Made<br>Available | Administration<br>Support Given | Extra-Curricular<br>Activities Provided | Examination<br>System |  |  |  |  |
| Excellent           | 40                      | 41                           | 41                              | 42                                      | 42                    |  |  |  |  |
| Good                | 27                      | 28                           | 29                              | 24                                      | 27                    |  |  |  |  |
| Satisfactory        | 15                      | 13                           | 15                              | 16                                      | 14                    |  |  |  |  |
| Unsatisfactory      | 18                      | 17                           | 17                              | 18                                      | 17                    |  |  |  |  |