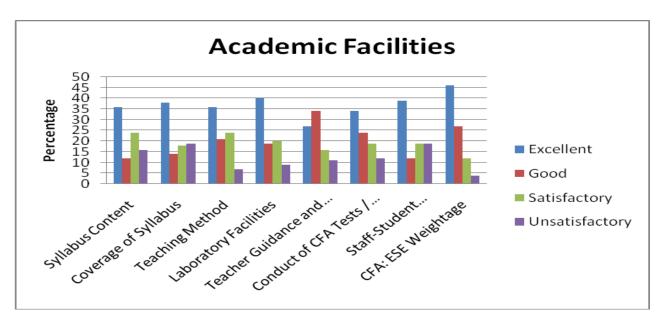

| Academic Facilities |                     |                            |                    |                          |                                          |                                     |                                   |                       |  |  |
|---------------------|---------------------|----------------------------|--------------------|--------------------------|------------------------------------------|-------------------------------------|-----------------------------------|-----------------------|--|--|
|                     | Syllabus<br>Content | Coverage<br>of<br>Syllabus | Teaching<br>Method | Laboratory<br>Facilities | Teacher<br>Guidance<br>and<br>Counseling | Conduct<br>of CFA<br>Tests /<br>ESE | Staff-<br>Student<br>Relationship | CFA: ESE<br>Weightage |  |  |
| Excellent           | 42                  | 44                         | 43                 | 42                       | 39                                       | 40                                  | 39                                | 42                    |  |  |
| Good                | 29                  | 27                         | 29                 | 28                       | 30                                       | 27                                  | 26                                | 30                    |  |  |
| Satisfactory        | 18                  | 17                         | 17                 | 17                       | 20                                       | 18                                  | 19                                | 16                    |  |  |
| Unsatisfactory      | 11                  | 12                         | 11                 | 13                       | 11                                       | 15                                  | 16                                | 12                    |  |  |