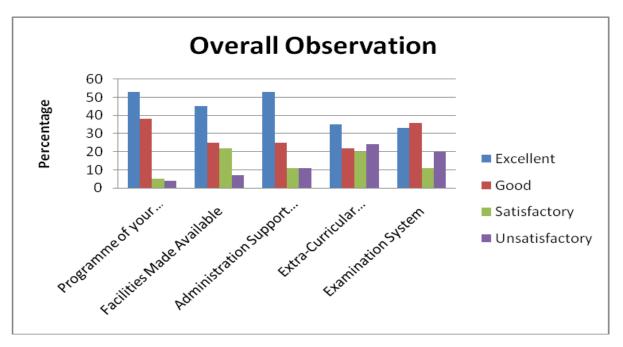

| C                                                |       |     |     |     |     |
|--------------------------------------------------|-------|-----|-----|-----|-----|
| Campus Facilities (Internet Browsing)            | COUNT | 690 | 430 | 333 | 244 |
| (Q. No. 10)                                      | %     | 41  | 25  | 20  | 14  |
| Campus Facilities (Amenity / Services)           | COUNT | 703 | 474 | 299 | 221 |
| (Q. No. 11)                                      | %     | 41  | 28  | 18  | 13  |
| Campus Facilities<br>(Hostel)                    | COUNT | 672 | 485 | 285 | 255 |
| (Q. No. 12)                                      | %     | 40  | 29  | 17  | 15  |
| Campus Facilities<br>(Recreation)                | COUNT | 651 | 473 | 278 | 295 |
| (Q. No. 13)                                      | %     | 38  | 28  | 16  | 17  |
| Campus Facilities<br>(Health Care)               | COUNT | 674 | 513 | 241 | 269 |
| (Q. No. 14)                                      | %     | 40  | 30  | 14  | 16  |
| Campus Facilities<br>(General Library)           | COUNT | 630 | 509 | 274 | 284 |
| (Q. No. 15)                                      | %     | 37  | 30  | 16  | 17  |
| Campus Facilities                                | COUNT | 668 | 512 | 275 | 242 |
| (Department Library)<br>(Q. No. 16)              | %     | 39  | 31  | 16  | 14  |
| Campus Facilities (Extracurricular)              | COUNT | 651 | 530 | 252 | 264 |
| (Q. No. 17)                                      | %     | 38  | 31  | 15  | 16  |
| Extension Activities (Outreach Activities)       | COUNT | 625 | 530 | 271 | 271 |
| (Q. No. 18)                                      | %     | 37  | 31  | 16  | 16  |
| Extension Activities (Participation in Extension | COUNT | 630 | 492 | 287 | 288 |
| Activities)<br>(Q. No. 19)                       | %     | 37  | 29  | 17  | 17  |
| Overall Observation (Programme of your Study)    | COUNT | 684 | 445 | 258 | 310 |
| (Q. No. 20)                                      | %     | 40  | 27  | 15  | 18  |
| Overall Observation (Facilities Made Available)  | COUNT | 698 | 483 | 229 | 287 |
| (O. No. 21)                                      | %     | 41  | 28  | 13  | 17  |
| Overall Observation (Administration Support      | COUNT | 694 | 470 | 247 | 286 |
| Given)<br>(Q. No. 22)                            | %     | 41  | 29  | 15  | 17  |
| Overall Observation (Extra-Curricular Activities | COUNT | 706 | 401 | 279 | 311 |
| Provided)<br>(Q. No. 23)                         | %     | 42  | 24  | 16  | 18  |
| Overall Observation (Examination System)         | COUNT | 712 | 461 | 241 | 283 |
| (Q. No. 24)                                      | %     | 42  | 27  | 14  | 17  |

| Overall Observation |                         |                              |                                 |                                         |                       |  |  |  |  |
|---------------------|-------------------------|------------------------------|---------------------------------|-----------------------------------------|-----------------------|--|--|--|--|
|                     | Programme of your Study | Facilities Made<br>Available | Administration<br>Support Given | Extra-Curricular<br>Activities Provided | Examination<br>System |  |  |  |  |
| Excellent           | 40                      | 41                           | 41                              | 42                                      | 42                    |  |  |  |  |
| Good                | 27                      | 28                           | 29                              | 24                                      | 27                    |  |  |  |  |
| Satisfactory        | 15                      | 13                           | 15                              | 16                                      | 14                    |  |  |  |  |
| Unsatisfactory      | 18                      | 17                           | 17                              | 18                                      | 17                    |  |  |  |  |