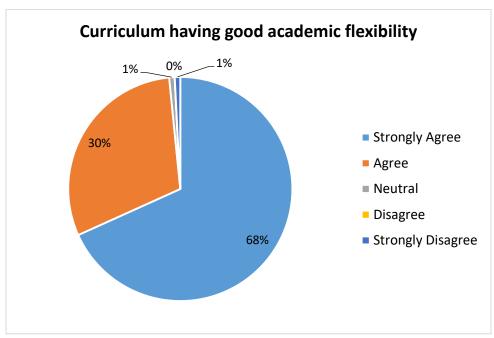

## 1. FEEDBACK FROM STUDENTS

The feedback on curriculum from students is taken every year. The Student feedback covers learning values (in terms of skills, concept, knowledge, analytical abilities), applicability/relevance to real life situation, Course content, extent of coverage, and additional information regarding Curriculum. The feedback is assessed rigorously analysed by IQAC Committee and the (Action taken report) comments of the feedback is shared with respective departments, prior to Board of Studies meeting held for Curriculum updating and other Curriculum related works.