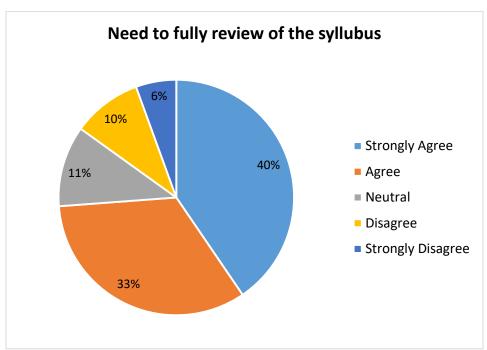

Good facilities and encourgement to the teachers for their research | COUNT | 87                | 34    | 3       | 0        | 2                    |  |

| (Q. No. 8)                                               | %     | 69.05 | 26.98 | 2.38 | 0.00 | 1.59 |
|----------------------------------------------------------|-------|-------|-------|------|------|------|
| The administration is teacher friendly                   | COUNT | 88    | 32    | 6    | 0    | 0    |
| (Q. No. 9)                                               | %     | 69.84 | 25.40 | 4.76 | 0.00 | 0.00 |
| There is a recognition / incentive /                     | COUNT | 61    | 51    | 10   | 4    | 0    |
| Appreciation of the individual work is given (Q. No. 10) | %     | 48.41 | 40.48 | 7.94 | 3.17 | 0.00 |























#### 3. FEEDBACK FROM EMPLOYERS

Employers are one of the important stakeholders in the student development. The institution takes the inputs from employers' feedback, while designing of new Curriculum and also during updating of Curriculum in Board of Studies. The inputs from employers are taken very seriously. Employers' feedback is analysed by IQAC cell and action taken report is circulated to respective heads of departments.

## A) Number of feedback received = 11

## Analysis of feedback received from Employers(year wise from 2015-2016)

| Year                                                     |       | 2015-2016         |       |         |          |                      |  |
|----------------------------------------------------------|-------|-------------------|-----