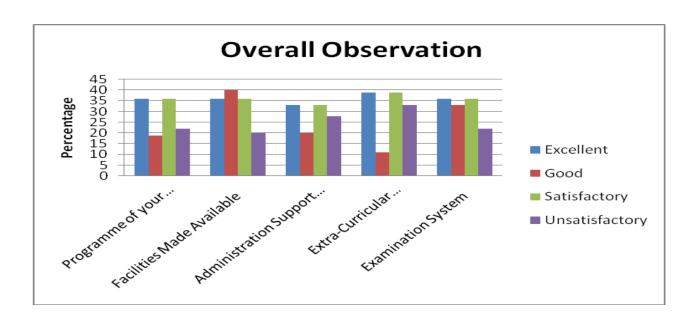

| C                                                |       |     |     |     |     |
|--------------------------------------------------|-------|-----|-----|-----|-----|
| Campus Facilities (Internet Browsing)            | COUNT | 690 | 430 | 333 | 244 |
| (Q. No. 10)                                      | %     | 41  | 25  | 20  | 14  |
| Campus Facilities (Amenity / Services)           | COUNT | 703 | 474 | 299 | 221 |
| (Q. No. 11)                                      | %     | 41  | 28  | 18  | 13  |
| Campus Facilities<br>(Hostel)                    | COUNT | 672 | 485 | 285 | 255 |
| (Q. No. 12)                                      | %     | 40  | 29  | 17  | 15  |
| Campus Facilities<br>(Recreation)                | COUNT | 651 | 473 | 278 | 295 |
| (Q. No. 13)                                      | %     | 38  | 28  | 16  | 17  |
| Campus Facilities<br>(Health Care)               | COUNT | 674 | 513 | 241 | 269 |
| (Q. No. 14)                                      | %     | 40  | 30  | 14  | 16  |
| Campus Facilities<br>(General Library)           | COUNT | 630 | 509 | 274 | 284 |
| (Q. No. 15)                                      | %     | 37  | 30  | 16  | 17  |
| Campus Facilities                                | COUNT | 668 | 512 | 275 | 242 |
| (Department Library)<br>(Q. No. 16)              | %     | 39  | 31  | 16  | 14  |
| Campus Facilities (Extracurricular)              | COUNT | 651 | 530 | 252 | 264 |
| (Q. No. 17)                                      | %     | 38  | 31  | 15  | 16  |
| Extension Activities (Outreach Activities)       | COUNT | 625 | 530 | 271 | 271 |
| (Q. No. 18)                                      | %     | 37  | 31  | 16  | 16  |
| Extension Activities (Participation in Extension | COUNT | 630 | 492 | 287 | 288 |
| Activities)<br>(Q. No. 19)                       | %     | 37  | 29  | 17  | 17  |
| Overall Observation (Programme of your Study)    | COUNT | 684 | 445 | 258 | 310 |
| (Q. No. 20)                                      | %     | 40  | 27  | 15  | 18  |
| Overall Observation (Facilities Made Available)  | COUNT | 698 | 483 | 229 | 287 |
| (O. No. 21)                                      | %     | 41  | 28  | 13  | 17  |
| Overall Observation (Administration Support      | COUNT | 694 | 470 | 247 | 286 |
| Given)<br>(Q. No. 22)                            | %     | 41  | 29  | 15  | 17  |
| Overall Observation (Extra-Curricular Activities | COUNT | 706 | 401 | 279 | 311 |
| Provided)<br>(Q. No. 23)                         | %     | 42  | 24  | 16  | 18  |
| Overall Observation (Examination System)         | COUNT | 712 | 461 | 241 | 283 |
| (Q. No. 24)                                      | %     | 42  | 27  | 14  | 17  |

| Overall Observation |                         |                              |                                 |                                         |                       |  |  |  |  |
|---------------------|-------------------------|------------------------------|---------------------------------|-----------------------------------------|-----------------------|--|--|--|--|
|                     | Programme of your Study | Facilities Made<br>Available | Administration<br>Support Given | Extra-Curricular<br>Activities Provided | Examination<br>System |  |  |  |  |
| Excellent           | 40                      | 41                           | 41                              | 42                                      | 42                    |  |  |  |  |
| Good                | 27                      | 28                           | 29                              | 24                                      | 27                    |  |  |  |  |
| Satisfactory        | 15                      | 13                           | 15                              | 16                                      | 14                    |  |  |  |  |
| Unsatisfactory      | 18                      | 17                           | 17                              | 18                                      | 17                    |  |  |  |  |