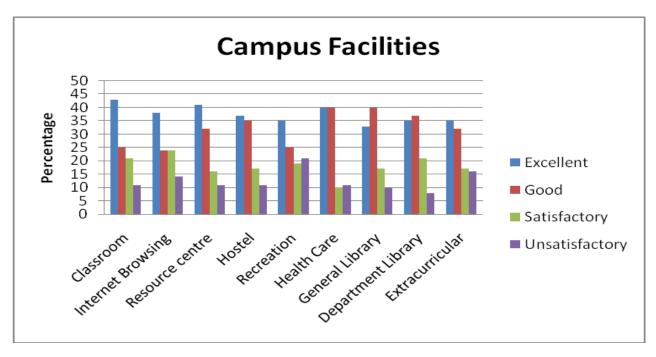

## Analysis of feedback received from students (year wise from 2015-16)

| Year                                             |       | 2015-16   |      |              |                |  |  |
|--------------------------------------------------|-------|-----------|------|--------------|----------------|--|--|
| Rating on \Rating                                |       | Excellent | Good | Satisfactory | Unsatisfactory |  |  |
| Academic Facilities                              | COUNT | 713       | 484  | 311          | 189            |  |  |
| (Syllabus Content)<br>(Q. No. 1)                 | %     | 42        | 29   | 18           | 11             |  |  |
| Academic Facilities (Coverage of Syllabus)       | COUNT | 739       | 465  | 289          | 204            |  |  |
| (Q. No. 2)                                       | %     | 30        | 40   | 17           | 13             |  |  |
| Academic Facilities (Teaching Methods)           | COUNT | 738       | 487  | 296          | 176            |  |  |
| (Q. No. 3)                                       | %     | 43        | 29   | 17           | 11             |  |  |
| Academic Facilities (Laboratory Facilities)      | COUNT | 714       | 483  | 288          | 212            |  |  |
| (Q. No. 4)                                       | %     | 42        | 28   | 17           | 13             |  |  |
| Academic Facilities (Teacher Guidance and        | COUNT | 659       | 501  | 338          | 199            |  |  |
| Counselling)                                     | %     | 39        | 30   | 20           | 11             |  |  |
| Academic Facilities (Conduct of CFA Tests / ESE) | COUNT | 677       | 461  | 302          | 257            |  |  |
| (Q. No. 6)                                       | %     | 40        | 27   | 18           | 15             |  |  |
| Academic Facilities (Staff-Student Relationship) | COUNT | 668       | 433  | 323          | 273            |  |  |
| (Q. No. 7)                                       | %     | 39        | 26   | 19           | 16             |  |  |
| Academic Facilities (CFA: ESE Weightage)         | COUNT | 711       | 517  | 269          | 200            |  |  |
| (Q. No. 8)                                       | %     | 42        | 30   | 16           | 12             |  |  |
| Campus Facilities (Classrooms)                   | COUNT | 690       | 481  | 303          | 223            |  |  |
| (Q. No. 9)                                       | %     | 41        | 28   | 18           | 13             |  |  |

| C                                                |       |     |     |     |     |
|--------------------------------------------------|-------|-----|-----|-----|-----|
| Campus Facilities (Internet Browsing)            | COUNT | 690 | 430 | 333 | 244 |
| (Q. No. 10)                                      | %     | 41  | 25  | 20  | 14  |
| Campus Facilities (Amenity / Services)           | COUNT | 703 | 474 | 299 | 221 |
| (Q. No. 11)                                      | %     | 41  | 28  | 18  | 13  |
| Campus Facilities<br>(Hostel)                    | COUNT | 672 | 485 | 285 | 255 |
| (Q. No. 12)                                      | %     | 40  | 29  | 17  | 15  |
| Campus Facilities<br>(Recreation)                | COUNT | 651 | 473 | 278 | 295 |
| (Q. No. 13)                                      | %     | 38  | 28  | 16  | 17  |
| Campus Facilities<br>(Health Care)               | COUNT | 674 | 513 | 241 | 269 |
| (Q. No. 14)                                      | %     | 40  | 30  | 14  | 16  |
| Campus Facilities<br>(General Library)           | COUNT | 630 | 509 | 274 | 284 |
| (Q. No. 15)                                      | %     | 37  | 30  | 16  | 17  |
| Campus Facilities                                | COUNT | 668 | 512 | 275 | 242 |
| (Department Library)<br>(Q. No. 16)              | %     | 39  | 31  | 16  | 14  |
| Campus Facilities (Extracurricular)              | COUNT | 651 | 530 | 252 | 264 |
| (Q. No. 17)                                      | %     | 38  | 31  | 15  | 16  |
| Extension Activities (Outreach Activities)       | COUNT | 625 | 530 | 271 | 271 |
| (Q. No. 18)                                      | %     | 37  | 31  | 16  | 16  |
| Extension Activities (Participation in Extension | COUNT | 630 | 492 | 287 | 288 |
| Activities)<br>(Q. No. 19)                       | %     | 37  | 29  | 17  | 17  |
| Overall Observation (Programme of your Study)    | COUNT | 684 | 445 | 258 | 310 |
| (Q. No. 20)                                      | %     | 40  | 27  | 15  | 18  |
| Overall Observation (Facilities Made Available)  | COUNT | 698 | 483 | 229 | 287 |
| (O. No. 21)                                      | %     | 41  | 28  | 13  | 17  |
| Overall Observation (Administration Support      | COUNT | 694 | 470 | 247 | 286 |
| Given)<br>(Q. No. 22)                            | %     | 41  | 29  | 15  | 17  |
| Overall Observation (Extra-Curricular Activities | COUNT | 706 | 401 | 279 | 311 |
| Provided)<br>(Q. No. 23)                         | %     | 42  | 24  | 16  | 18  |
| Overall Observation (Examination System)         | COUNT | 712 | 461 | 241 | 283 |
| (Q. No. 24)                                      | %     | 42  | 27  | 14  | 17  |

| Campus Facilities |               |                              |                     |            |                |                    |                            |                        |                     |  |
|-------------------|---------------|------------------------------|---------------------|------------|----------------|--------------------|----------------------------|------------------------|---------------------|--|
|                   | Classro<br>om | Intern<br>et<br>Browsi<br>ng | Resourc<br>e centre | Host<br>el | Recreatio<br>n | Healt<br>h<br>Care | Gener<br>al<br>Librar<br>y | Departme<br>nt Library | Extracurricul<br>ar |  |
| Excellent         | 41            | 41                           | 41                  | 40         | 38             | 40                 | 37                         | 39                     | 38                  |  |
| Good              | 28            | 25                           | 28                  | 29         | 28             | 30                 | 30                         | 31                     | 31                  |  |
| Satisfactory      | 18            | 20                           | 18                  | 17         | 16             | 14                 | 16                         | 16                     | 15                  |  |
| Unsatisfactory    | 13            | 14                           | 13                  | 15         | 17             | 16                 | 17                         | 14                     | 16                  |  |