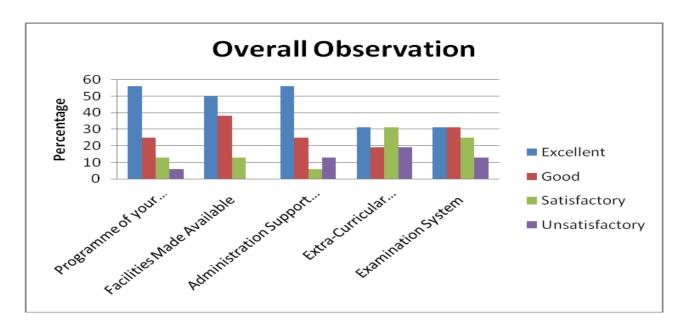

| C                                                |       |     |     |     |     |
|--------------------------------------------------|-------|-----|-----|-----|-----|
| Campus Facilities (Internet Browsing)            | COUNT | 690 | 430 | 333 | 244 |
| (Q. No. 10)                                      | %     | 41  | 25  | 20  | 14  |
| Campus Facilities (Amenity / Services)           | COUNT | 703 | 474 | 299 | 221 |
| (Q. No. 11)                                      | %     | 41  | 28  | 18  | 13  |
| Campus Facilities<br>(Hostel)                    | COUNT | 672 | 485 | 285 | 255 |
| (Q. No. 12)                                      | %     | 40  | 29  | 17  | 15  |
| Campus Facilities<br>(Recreation)                | COUNT | 651 | 473 | 278 | 295 |
| (Q. No. 13)                                      | %     | 38  | 28  | 16  | 17  |
| Campus Facilities<br>(Health Care)               | COUNT | 674 | 513 | 241 | 269 |
| (Q. No. 14)                                      | %     | 40  | 30  | 14  | 16  |
| Campus Facilities<br>(General Library)           | COUNT | 630 | 509 | 274 | 284 |
| (Q. No. 15)                                      | %     | 37  | 30  | 16  | 17  |
| Campus Facilities                                | COUNT | 668 | 512 | 275 | 242 |
| (Department Library)<br>(Q. No. 16)              | %     | 39  | 31  | 16  | 14  |
| Campus Facilities (Extracurricular)              | COUNT | 651 | 530 | 252 | 264 |
| (Q. No. 17)                                      | %     | 38  | 31  | 15  | 16  |
| Extension Activities (Outreach Activities)       | COUNT | 625 | 530 | 271 | 271 |
| (Q. No. 18)                                      | %     | 37  | 31  | 16  | 16  |
| Extension Activities (Participation in Extension | COUNT | 630 | 492 | 287 | 288 |
| Activities)<br>(Q. No. 19)                       | %     | 37  | 29  | 17  | 17  |
| Overall Observation (Programme of your Study)    | COUNT | 684 | 445 | 258 | 310 |
| (Q. No. 20)                                      | %     | 40  | 27  | 15  | 18  |
| Overall Observation (Facilities Made Available)  | COUNT | 698 | 483 | 229 | 287 |
| (O. No. 21)                                      | %     | 41  | 28  | 13  | 17  |
| Overall Observation (Administration Support      | COUNT | 694 | 470 | 247 | 286 |
| Given)<br>(Q. No. 22)                            | %     | 41  | 29  | 15  | 17  |
| Overall Observation (Extra-Curricular Activities | COUNT | 706 | 401 | 279 | 311 |
| Provided)<br>(Q. No. 23)                         | %     | 42  | 24  | 16  | 18  |
| Overall Observation (Examination System)         | COUNT | 712 | 461 | 241 | 283 |
| (Q. No. 24)                                      | %     | 42  | 27  | 14  | 17  |

| Overall Observation |                         |                              |                                 |                                         |                       |  |  |  |  |
|---------------------|-------------------------|------------------------------|---------------------------------|-----------------------------------------|-----------------------|--|--|--|--|
|                     | Programme of your Study | Facilities Made<br>Available | Administration<br>Support Given | Extra-Curricular<br>Activities Provided | Examination<br>System |  |  |  |  |
| Excellent           | 40                      | 41                           | 41                              | 42                                      | 42                    |  |  |  |  |
| Good                | 27                      | 28                           | 29                              | 24                                      | 27                    |  |  |  |  |
| Satisfactory        | 15                      | 13                           | 15                              | 16                                      | 14                    |  |  |  |  |
| Unsatisfactory      | 18                      | 17                           | 17                              | 18                                      | 17                    |  |  |  |  |