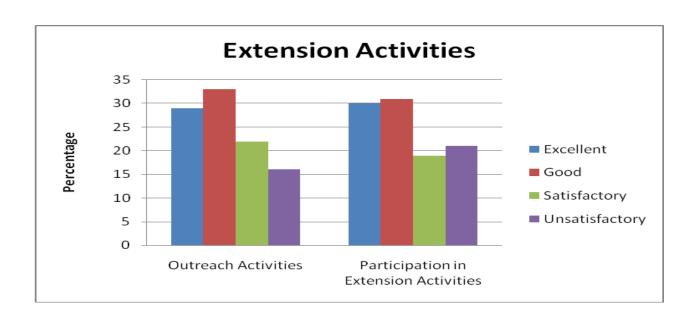

| C                                                |       |     |     |     |     |
|--------------------------------------------------|-------|-----|-----|-----|-----|
| Campus Facilities (Internet Browsing)            | COUNT | 690 | 430 | 333 | 244 |
| (Q. No. 10)                                      | %     | 41  | 25  | 20  | 14  |
| Campus Facilities (Amenity / Services)           | COUNT | 703 | 474 | 299 | 221 |
| (Q. No. 11)                                      | %     | 41  | 28  | 18  | 13  |
| Campus Facilities<br>(Hostel)                    | COUNT | 672 | 485 | 285 | 255 |
| (Q. No. 12)                                      | %     | 40  | 29  | 17  | 15  |
| Campus Facilities<br>(Recreation)                | COUNT | 651 | 473 | 278 | 295 |
| (Q. No. 13)                                      | %     | 38  | 28  | 16  | 17  |
| Campus Facilities<br>(Health Care)               | COUNT | 674 | 513 | 241 | 269 |
| (Q. No. 14)                                      | %     | 40  | 30  | 14  | 16  |
| Campus Facilities<br>(General Library)           | COUNT | 630 | 509 | 274 | 284 |
| (Q. No. 15)                                      | %     | 37  | 30  | 16  | 17  |
| Campus Facilities                                | COUNT | 668 | 512 | 275 | 242 |
| (Department Library)<br>(Q. No. 16)              | %     | 39  | 31  | 16  | 14  |
| Campus Facilities (Extracurricular)              | COUNT | 651 | 530 | 252 | 264 |
| (Q. No. 17)                                      | %     | 38  | 31  | 15  | 16  |
| Extension Activities (Outreach Activities)       | COUNT | 625 | 530 | 271 | 271 |
| (Q. No. 18)                                      | %     | 37  | 31  | 16  | 16  |
| Extension Activities (Participation in Extension | COUNT | 630 | 492 | 287 | 288 |
| Activities)<br>(Q. No. 19)                       | %     | 37  | 29  | 17  | 17  |
| Overall Observation (Programme of your Study)    | COUNT | 684 | 445 | 258 | 310 |
| (Q. No. 20)                                      | %     | 40  | 27  | 15  | 18  |
| Overall Observation (Facilities Made Available)  | COUNT | 698 | 483 | 229 | 287 |
| (O. No. 21)                                      | %     | 41  | 28  | 13  | 17  |
| Overall Observation (Administration Support      | COUNT | 694 | 470 | 247 | 286 |
| Given)<br>(Q. No. 22)                            | %     | 41  | 29  | 15  | 17  |
| Overall Observation (Extra-Curricular Activities | COUNT | 706 | 401 | 279 | 311 |
| Provided)<br>(Q. No. 23)                         | %     | 42  | 24  | 16  | 18  |
| Overall Observation (Examination System)         | COUNT | 712 | 461 | 241 | 283 |
| (Q. No. 24)                                      | %     | 42  | 27  | 14  | 17  |

| Extension Activities |                     |                                       |  |  |  |  |  |  |
|----------------------|---------------------|---------------------------------------|--|--|--|--|--|--|
|                      | Outreach Activities | Participation in Extension Activities |  |  |  |  |  |  |
| Excellent            | 37                  | 37                                    |  |  |  |  |  |  |
| Good                 | 31                  | 29                                    |  |  |  |  |  |  |
| Satisfactory         | 16                  | 17                                    |  |  |  |  |  |  |
| Unsatisfactory       | 16                  | 17                                    |  |  |  |  |  |  |