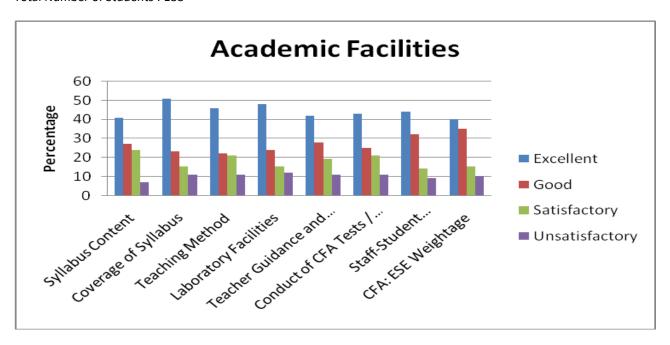

## Analysis of feedback received from students (year wise from 2015-16)

| Year                                             |       | 2015-16   |      |              |                |  |  |
|--------------------------------------------------|-------|-----------|------|--------------|----------------|--|--|
| Rating on \Rating                                |       | Excellent | Good | Satisfactory | Unsatisfactory |  |  |
| Academic Facilities                              | COUNT | 713       | 484  | 311          | 189            |  |  |
| (Syllabus Content)<br>(Q. No. 1)                 | %     | 42        | 29   | 18           | 11             |  |  |
| Academic Facilities (Coverage of Syllabus)       | COUNT | 739       | 465  | 289          | 204            |  |  |
| (Q. No. 2)                                       | %     | 30        | 40   | 17           | 13             |  |  |
| Academic Facilities (Teaching Methods)           | COUNT | 738       | 487  | 296          | 176            |  |  |
| (Q. No. 3)                                       | %     | 43        | 29   | 17           | 11             |  |  |
| Academic Facilities (Laboratory Facilities)      | COUNT | 714       | 483  | 288          | 212            |  |  |
| (Q. No. 4)                                       | %     | 42        | 28   | 17           | 13             |  |  |
| Academic Facilities (Teacher Guidance and        | COUNT | 659       | 501  | 338          | 199            |  |  |
| Counselling)                                     | %     | 39        | 30   | 20           | 11             |  |  |
| Academic Facilities (Conduct of CFA Tests / ESE) | COUNT | 677       | 461  | 302          | 257            |  |  |
| (Q. No. 6)                                       | %     | 40        | 27   | 18           | 15             |  |  |
| Academic Facilities (Staff-Student Relationship) | COUNT | 668       | 433  | 323          | 273            |  |  |
| (Q. No. 7)                                       | %     | 39        | 26   | 19           | 16             |  |  |
| Academic Facilities (CFA: ESE Weightage)         | COUNT | 711       | 517  | 269          | 200            |  |  |
| (Q. No. 8)                                       | %     | 42        | 30   | 16           | 12             |  |  |
| Campus Facilities (Classrooms)                   | COUNT | 690       | 481  | 303          | 223            |  |  |
| (Q. No. 9)                                       | %     | 41        | 28   | 18           | 13             |  |  |

| Academic Facilities |                     |                            |                    |                          |                                          |                                     |                                   |                       |  |  |
|---------------------|---------------------|----------------------------|--------------------|--------------------------|------------------------------------------|-------------------------------------|-----------------------------------|-----------------------|--|--|
|                     | Syllabus<br>Content | Coverage<br>of<br>Syllabus | Teaching<br>Method | Laboratory<br>Facilities | Teacher<br>Guidance<br>and<br>Counseling | Conduct<br>of CFA<br>Tests /<br>ESE | Staff-<br>Student<br>Relationship | CFA: ESE<br>Weightage |  |  |
| Excellent           | 42                  | 44                         | 43                 | 42                       | 39                                       | 40                                  | 39                                | 42                    |  |  |
| Good                | 29                  | 27                         | 29                 | 28                       | 30                                       | 27                                  | 26                                | 30                    |  |  |
| Satisfactory        | 18                  | 17                         | 17                 | 17                       | 20                                       | 18                                  | 19                                | 16                    |  |  |
| Unsatisfactory      | 11                  | 12                         | 11                 | 13                       | 11                                       | 15                                  | 16                                | 12                    |  |  |