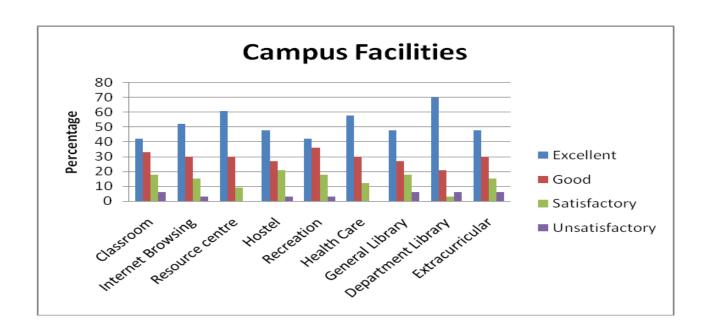

## Analysis of feedback received from students (year wise from 2015-16)

| Year                                             |       | 2015-16   |      |              |                |  |  |
|--------------------------------------------------|-------|-----------|------|--------------|----------------|--|--|
| Rating on \Rating                                |       | Excellent | Good | Satisfactory | Unsatisfactory |  |  |
| Academic Facilities                              | COUNT | 713       | 484  | 311          | 189            |  |  |
| (Syllabus Content)<br>(Q. No. 1)                 | %     | 42        | 29   | 18           | 11             |  |  |
| Academic Facilities (Coverage of Syllabus)       | COUNT | 739       | 465  | 289          | 204            |  |  |
| (Q. No. 2)                                       | %     | 30        | 40   | 17           | 13             |  |  |
| Academic Facilities (Teaching Methods)           | COUNT | 738       | 487  | 296          | 176            |  |  |
| (Q. No. 3)                                       | %     | 43        | 29   | 17           | 11             |  |  |
| Academic Facilities (Laboratory Facilities)      | COUNT | 714       | 483  | 288          | 212            |  |  |
| (Q. No. 4)                                       | %     | 42        | 28   | 17           | 13             |  |  |
| Academic Facilities (Teacher Guidance and        | COUNT | 659       | 501  | 338          | 199            |  |  |
| Counselling)                                     | %     | 39        | 30   | 20           | 11             |  |  |
| Academic Facilities (Conduct of CFA Tests / ESE) | COUNT | 677       | 461  | 302          | 257            |  |  |
| (Q. No. 6)                                       | %     | 40        | 27   | 18           | 15             |  |  |
| Academic Facilities (Staff-Student Relationship) | COUNT | 668       | 433  | 323          | 273            |  |  |
| (Q. No. 7)                                       | %     | 39        | 26   | 19           | 16             |  |  |
| Academic Facilities (CFA: ESE Weightage)         | COUNT | 711       | 517  | 269          | 200            |  |  |
| (Q. No. 8)                                       | %     | 42        | 30   | 16           | 12             |  |  |
| Campus Facilities (Classrooms)                   | COUNT | 690       | 481  | 303          | 223            |  |  |
| (Q. No. 9)                                       | %     | 41        | 28   | 18           | 13             |  |  |

| C                                                |       |     |     |     |     |
|--------------------------------------------------|-------|-----|-----|-----|-----|
| Campus Facilities (Internet Browsing)            | COUNT | 690 | 430 | 333 | 244 |
| (Q. No. 10)                                      | %     | 41  | 25  | 20  | 14  |
| Campus Facilities (Amenity / Services)           | COUNT | 703 | 474 | 299 | 221 |
| (Q. No. 11)                                      | %     | 41  | 28  | 18  | 13  |
| Campus Facilities<br>(Hostel)                    | COUNT | 672 | 485 | 285 | 255 |
| (Q. No. 12)                                      | %     | 40  | 29  | 17  | 15  |
| Campus Facilities<br>(Recreation)                | COUNT | 651 | 473 | 278 | 295 |
| (Q. No. 13)                                      | %     | 38  | 28  | 16  | 17  |
| Campus Facilities<br>(Health Care)               | COUNT | 674 | 513 | 241 | 269 |
| (Q. No. 14)                                      | %     | 40  | 30  | 14  | 16  |
| Campus Facilities<br>(General Library)           | COUNT | 630 | 509 | 274 | 284 |
| (Q. No. 15)                                      | %     | 37  | 30  | 16  | 17  |
| Campus Facilities                                | COUNT | 668 | 512 | 275 | 242 |
| (Department Library)<br>(Q. No. 16)              | %     | 39  | 31  | 16  | 14  |
| Campus Facilities (Extracurricular)              | COUNT | 651 | 530 | 252 | 264 |
| (Q. No. 17)                                      | %     | 38  | 31  | 15  | 16  |
| Extension Activities (Outreach Activities)       | COUNT | 625 | 530 | 271 | 271 |
| (Q. No. 18)                                      | %     | 37  | 31  | 16  | 16  |
| Extension Activities (Participation in Extension | COUNT | 630 | 492 | 287 | 288 |
| Activities)<br>(Q. No. 19)                       | %     | 37  | 29  | 17  | 17  |
| Overall Observation (Programme of your Study)    | COUNT | 684 | 445 | 258 | 310 |
| (Q. No. 20)                                      | %     | 40  | 27  | 15  | 18  |
| Overall Observation (Facilities Made Available)  | COUNT | 698 | 483 | 229 | 287 |
| (O. No. 21)                                      | %     | 41  | 28  | 13  | 17  |
| Overall Observation (Administration Support      | COUNT | 694 | 470 | 247 | 286 |
| Given)<br>(Q. No. 22)                            | %     | 41  | 29  | 15  | 17  |
| Overall Observation (Extra-Curricular Activities | COUNT | 706 | 401 | 279 | 311 |
| Provided)<br>(Q. No. 23)                         | %     | 42  | 24  | 16  | 18  |
| Overall Observation (Examination System)         | COUNT | 712 | 461 | 241 | 283 |
| (Q. No. 24)                                      | %     | 42  | 27  | 14  | 17  |

| Campus Facilities |               |                              |                     |            |                |                    |                            |                        |                     |  |
|-------------------|---------------|------------------------------|---------------------|------------|----------------|--------------------|----------------------------|------------------------|---------------------|--|
|                   | Classro<br>om | Intern<br>et<br>Browsi<br>ng | Resourc<br>e centre | Host<br>el | Recreatio<br>n | Healt<br>h<br>Care | Gener<br>al<br>Librar<br>y | Departme<br>nt Library | Extracurricul<br>ar |  |
| Excellent         | 41            | 41                           | 41                  | 40         | 38             | 40                 | 37                         | 39                     | 38                  |  |
| Good              | 28            | 25                           | 28                  | 29         | 28             | 30                 | 30                         | 31                     | 31                  |  |
| Satisfactory      | 18            | 20                           | 18                  | 17         | 16             | 14                 | 16                         | 16                     | 15                  |  |
| Unsatisfactory    | 13            | 14                           | 13                  | 15         | 17             | 16                 | 17                         | 14                     | 16                  |  |