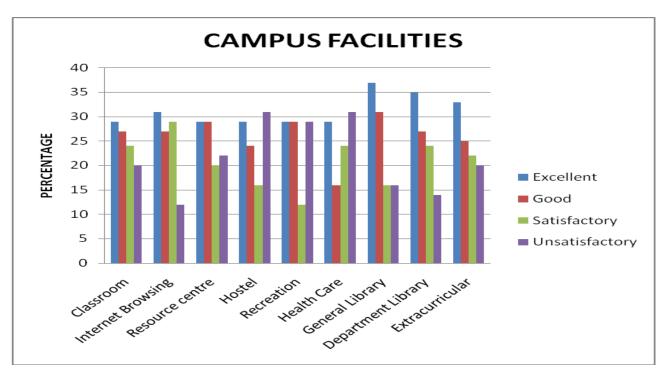

|                | Campus Facilities (Percentage) |                     |                        |            |                |                    |                        |                        |                     |  |  |
|----------------|--------------------------------|---------------------|------------------------|------------|----------------|--------------------|------------------------|------------------------|---------------------|--|--|
|                | Classro<br>om                  | Internet<br>Browsin | Resourc<br>e<br>centre | Host<br>el | Recreatio<br>n | Healt<br>h<br>Care | Gener<br>al<br>Library | Departme<br>nt Library | Extracurricul<br>ar |  |  |
| Excellent      | 25                             | 50                  | 50                     | 75         | 50             | 75                 | 50                     | 25                     | 50                  |  |  |
| Good           | 50                             | 25                  | 25                     | 25         | 0              | 0                  | 50                     | 25                     | 25                  |  |  |
| Satisfactory   | 0                              | 25                  | 25                     | 0          | 50             | 25                 | 0                      | 50                     | 0                   |  |  |
| Unsatisfactory | 25                             | 0                   | 0                      | 0          | 0              | 0                  | 0                      | 0                      | 25                  |  |  |