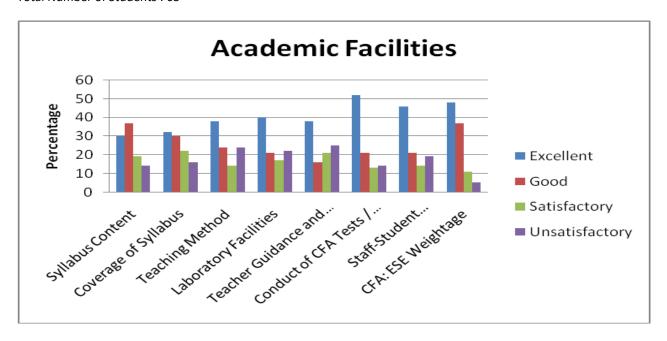

## Analysis of feedback received from students (year wise from 2015-16)

| Year                                             |       | 2015-16   |      |              |                |  |  |
|--------------------------------------------------|-------|-----------|------|--------------|----------------|--|--|
| Rating on \Rating                                |       | Excellent | Good | Satisfactory | Unsatisfactory |  |  |
| Academic Facilities                              | COUNT | 713       | 484  | 311          | 189            |  |  |
| (Syllabus Content)<br>(Q. No. 1)                 | %     | 42        | 29   | 18           | 11             |  |  |
| Academic Facilities (Coverage of Syllabus)       | COUNT | 739       | 465  | 289          | 204            |  |  |
| (Q. No. 2)                                       | %     | 30        | 40   | 17           | 13             |  |  |
| Academic Facilities (Teaching Methods)           | COUNT | 738       | 487  | 296          | 176            |  |  |
| (Q. No. 3)                                       | %     | 43        | 29   | 17           | 11             |  |  |
| Academic Facilities (Laboratory Facilities)      | COUNT | 714       | 483  | 288          | 212            |  |  |
| (Q. No. 4)                                       | %     | 42        | 28   | 17           | 13             |  |  |
| Academic Facilities (Teacher Guidance and        | COUNT | 659       | 501  | 338          | 199            |  |  |
| Counselling)                                     | %     | 39        | 30   | 20           | 11             |  |  |
| Academic Facilities (Conduct of CFA Tests / ESE) | COUNT | 677       | 461  | 302          | 257            |  |  |
| (Q. No. 6)                                       | %     | 40        | 27   | 18           | 15             |  |  |
| Academic Facilities (Staff-Student Relationship) | COUNT | 668       | 433  | 323          | 273            |  |  |
| (Q. No. 7)                                       | %     | 39        | 26   | 19           | 16             |  |  |
| Academic Facilities (CFA: ESE Weightage)         | COUNT | 711       | 517  | 269          | 200            |  |  |
| (Q. No. 8)                                       | %     | 42        | 30   | 16           | 12             |  |  |
| Campus Facilities (Classrooms)                   | COUNT | 690       | 481  | 303          | 223            |  |  |
| (Q. No. 9)                                       | %     | 41        | 28   | 18           | 13             |  |  |

| Academic Facilities |                     |                            |                    |                          |                                          |                                     |                                   |                       |  |  |
|---------------------|---------------------|----------------------------|--------------------|--------------------------|------------------------------------------|-------------------------------------|-----------------------------------|-----------------------|--|--|
|                     | Syllabus<br>Content | Coverage<br>of<br>Syllabus | Teaching<br>Method | Laboratory<br>Facilities | Teacher<br>Guidance<br>and<br>Counseling | Conduct<br>of CFA<br>Tests /<br>ESE | Staff-<br>Student<br>Relationship | CFA: ESE<br>Weightage |  |  |
| Excellent           | 42                  | 44                         | 43                 | 42                       | 39                                       | 40                                  | 39                                | 42                    |  |  |
| Good                | 29                  | 27                         | 29                 | 28                       | 30                                       | 27                                  | 26                                | 30                    |  |  |
| Satisfactory        | 18                  | 17                         | 17                 | 17                       | 20                                       | 18                                  | 19                                | 16                    |  |  |
| Unsatisfactory      | 11                  | 12                         | 11                 | 13                       | 11                                       | 15                                  | 16                                | 12                    |  |  |