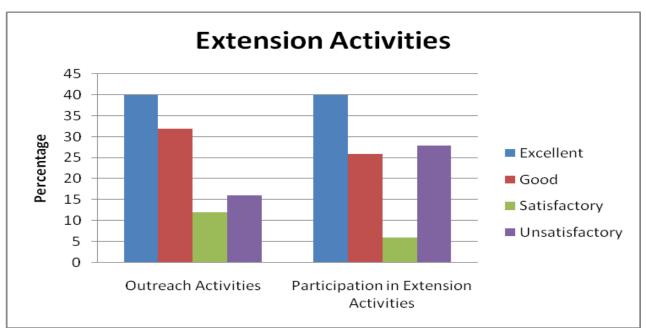

#### B) Questions Asked

| Que.<br>No. | Question Asked                        | Abbreviation<br>Used |
|-------------|---------------------------------------|----------------------|
| 1           | Syllabus Content                      |                      |
| 2           | Coverage of Syllabus                  |                      |
| 3           | Teaching Methods                      |                      |
| 4           | Laboratory Facilities                 | Academic Facilities  |
| 5           | Teacher Guidance and Counselling      | Academic racinties   |
| 6           | Conduct of CFA Tests / ESE            |                      |
| 7           | Staff-Student Relationship            |                      |
| 8           | CFA: ESE Weightage                    |                      |
| 9           | Classrooms                            |                      |
| 10          | Internet Browsing                     |                      |
| 11          | Amenity / Services                    |                      |
| 12          | Hostel                                |                      |
| 13          | Recreation                            | Campus Facilities    |
| 14          | Health Care                           |                      |
| 15          | General Library                       |                      |
| 16          | Department Library                    |                      |
| 17          | Extracurricular                       |                      |
| 18          | Outreach Activities                   | Fuhancian Astinitian |
| 19          | Participation in Extension Activities | Extension Activities |

| C                                                |       |     |     |     |     |
|--------------------------------------------------|-------|-----|-----|-----|-----|
| Campus Facilities (Internet Browsing)            | COUNT | 690 | 430 | 333 | 244 |
| (Q. No. 10)                                      | %     | 41  | 25  | 20  | 14  |
| Campus Facilities (Amenity / Services)           | COUNT | 703 | 474 | 299 | 221 |
| (Q. No. 11)                                      | %     | 41  | 28  | 18  | 13  |
| Campus Facilities<br>(Hostel)                    | COUNT | 672 | 485 | 285 | 255 |
| (Q. No. 12)                                      | %     | 40  | 29  | 17  | 15  |
| Campus Facilities<br>(Recreation)                | COUNT | 651 | 473 | 278 | 295 |
| (Q. No. 13)                                      | %     | 38  | 28  | 16  | 17  |
| Campus Facilities<br>(Health Care)               | COUNT | 674 | 513 | 241 | 269 |
| (Q. No. 14)                                      | %     | 40  | 30  | 14  | 16  |
| Campus Facilities<br>(General Library)           | COUNT | 630 | 509 | 274 | 284 |
| (Q. No. 15)                                      | %     | 37  | 30  | 16  | 17  |
| Campus Facilities                                | COUNT | 668 | 512 | 275 | 242 |
| (Department Library)<br>(Q. No. 16)              | %     | 39  | 31  | 16  | 14  |
| Campus Facilities (Extracurricular)              | COUNT | 651 | 530 | 252 | 264 |
| (Q. No. 17)                                      | %     | 38  | 31  | 15  | 16  |
| Extension Activities (Outreach Activities)       | COUNT | 625 | 530 | 271 | 271 |
| (Q. No. 18)                                      | %     | 37  | 31  | 16  | 16  |
| Extension Activities (Participation in Extension | COUNT | 630 | 492 | 287 | 288 |
| Activities)<br>(Q. No. 19)                       | %     | 37  | 29  | 17  | 17  |
| Overall Observation (Programme of your Study)    | COUNT | 684 | 445 | 258 | 310 |
| (Q. No. 20)                                      | %     | 40  | 27  | 15  | 18  |
| Overall Observation (Facilities Made Available)  | COUNT | 698 | 483 | 229 | 287 |
| (O. No. 21)                                      | %     | 41  | 28  | 13  | 17  |
| Overall Observation (Administration Support      | COUNT | 694 | 470 | 247 | 286 |
| Given)<br>(Q. No. 22)                            | %     | 41  | 29  | 15  | 17  |
| Overall Observation (Extra-Curricular Activities | COUNT | 706 | 401 | 279 | 311 |
| Provided)<br>(Q. No. 23)                         | %     | 42  | 24  | 16  | 18  |
| Overall Observation (Examination System)         | COUNT | 712 | 461 | 241 | 283 |
| (Q. No. 24)                                      | %     | 42  | 27  | 14  | 17  |

| Extension Activities |                     |                                       |  |  |  |  |  |  |
|----------------------|---------------------|---------------------------------------|--|--|--|--|--|--|
|                      | Outreach Activities | Participation in Extension Activities |  |  |  |  |  |  |
| Excellent            | 37                  | 37                                    |  |  |  |  |  |  |
| Good                 | 31                  | 29                                    |  |  |  |  |  |  |
| Satisfactory         | 16                  | 17                                    |  |  |  |  |  |  |
| Unsatisfactory       | 16                  | 17                                    |  |  |  |  |  |  |