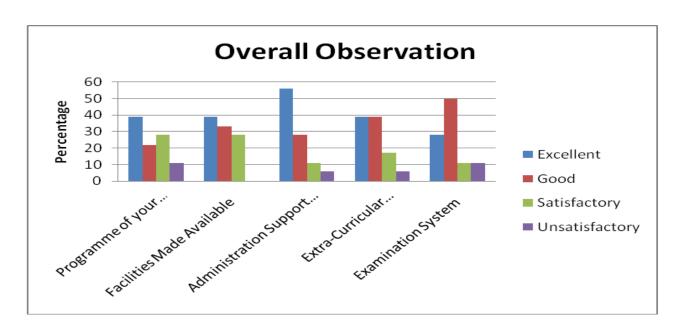

| Overall Observation |                         |                              |                                 |                                         |                       |  |  |  |  |
|---------------------|-------------------------|------------------------------|---------------------------------|-----------------------------------------|-----------------------|--|--|--|--|
|                     | Programme of your Study | Facilities Made<br>Available | Administration<br>Support Given | Extra-Curricular<br>Activities Provided | Examination<br>System |  |  |  |  |
| Excellent           | 40                      | 41                           | 41                              | 42                                      | 42                    |  |  |  |  |
| Good                | 27                      | 28                           | 29                              | 24                                      | 27                    |  |  |  |  |
| Satisfactory        | 15                      | 13                           | 15                              | 16                                      | 14                    |  |  |  |  |
| Unsatisfactory      | 18                      | 17                           | 17                              | 18                                      | 17                    |  |  |  |  |