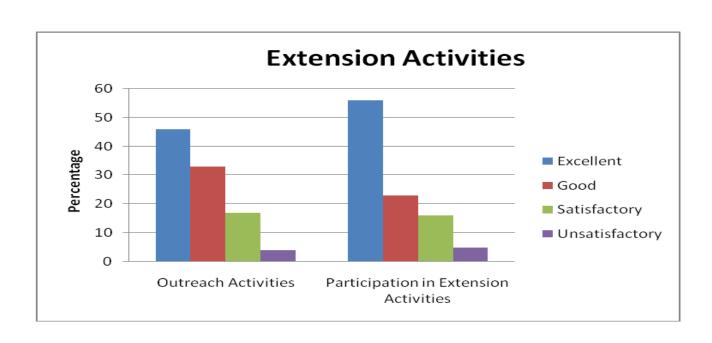

| C                                                |       |     |     |     |     |
|--------------------------------------------------|-------|-----|-----|-----|-----|
| Campus Facilities (Internet Browsing)            | COUNT | 690 | 430 | 333 | 244 |
| (Q. No. 10)                                      | %     | 41  | 25  | 20  | 14  |
| Campus Facilities (Amenity / Services)           | COUNT | 703 | 474 | 299 | 221 |
| (Q. No. 11)                                      | %     | 41  | 28  | 18  | 13  |
| Campus Facilities<br>(Hostel)                    | COUNT | 672 | 485 | 285 | 255 |
| (Q. No. 12)                                      | %     | 40  | 29  | 17  | 15  |
| Campus Facilities<br>(Recreation)                | COUNT | 651 | 473 | 278 | 295 |
| (Q. No. 13)                                      | %     | 38  | 28  | 16  | 17  |
| Campus Facilities<br>(Health Care)               | COUNT | 674 | 513 | 241 | 269 |
| (Q. No. 14)                                      | %     | 40  | 30  | 14  | 16  |
| Campus Facilities<br>(General Library)           | COUNT | 630 | 509 | 274 | 284 |
| (Q. No. 15)                                      | %     | 37  | 30  | 16  | 17  |
| Campus Facilities                                | COUNT | 668 | 512 | 275 | 242 |
| (Department Library)<br>(Q. No. 16)              | %     | 39  | 31  | 16  | 14  |
| Campus Facilities (Extracurricular)              | COUNT | 651 | 530 | 252 | 264 |
| (Q. No. 17)                                      | %     | 38  | 31  | 15  | 16  |
| Extension Activities (Outreach Activities)       | COUNT | 625 | 530 | 271 | 271 |
| (Q. No. 18)                                      | %     | 37  | 31  | 16  | 16  |
| Extension Activities (Participation in Extension | COUNT | 630 | 492 | 287 | 288 |
| Activities)<br>(Q. No. 19)                       | %     | 37  | 29  | 17  | 17  |
| Overall Observation (Programme of your Study)    | COUNT | 684 | 445 | 258 | 310 |
| (Q. No. 20)                                      | %     | 40  | 27  | 15  | 18  |
| Overall Observation (Facilities Made Available)  | COUNT | 698 | 483 | 229 | 287 |
| (O. No. 21)                                      | %     | 41  | 28  | 13  | 17  |
| Overall Observation (Administration Support      | COUNT | 694 | 470 | 247 | 286 |
| Given)<br>(Q. No. 22)                            | %     | 41  | 29  | 15  | 17  |
| Overall Observation (Extra-Curricular Activities | COUNT | 706 | 401 | 279 | 311 |
| Provided)<br>(Q. No. 23)                         | %     | 42  | 24  | 16  | 18  |
| Overall Observation (Examination System)         | COUNT | 712 | 461 | 241 | 283 |
| (Q. No. 24)                                      | %     | 42  | 27  | 14  | 17  |

| Extension Activities |                     |                                       |  |  |  |  |  |  |
|----------------------|---------------------|---------------------------------------|--|--|--|--|--|--|
|                      | Outreach Activities | Participation in Extension Activities |  |  |  |  |  |  |
| Excellent            | 37                  | 37                                    |  |  |  |  |  |  |
| Good                 | 31                  | 29                                    |  |  |  |  |  |  |
| Satisfactory         | 16                  | 17                                    |  |  |  |  |  |  |
| Unsatisfactory       | 16                  | 17                                    |  |  |  |  |  |  |