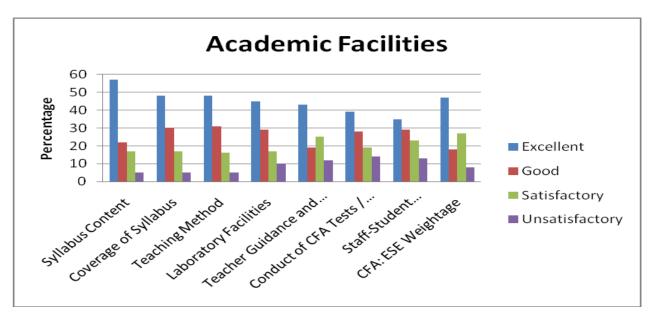

## Analysis of feedback received from students (year wise from 2015-16)

| Year                                             |       | 2015-16   |      |              |                |  |  |
|--------------------------------------------------|-------|-----------|------|--------------|----------------|--|--|
| Rating on \Rating                                |       | Excellent | Good | Satisfactory | Unsatisfactory |  |  |
| Academic Facilities                              | COUNT | 713       | 484  | 311          | 189            |  |  |
| (Syllabus Content)<br>(Q. No. 1)                 | %     | 42        | 29   | 18           | 11             |  |  |
| Academic Facilities (Coverage of Syllabus)       | COUNT | 739       | 465  | 289          | 204            |  |  |
| (Q. No. 2)                                       | %     | 30        | 40   | 17           | 13             |  |  |
| Academic Facilities (Teaching Methods)           | COUNT | 738       | 487  | 296          | 176            |  |  |
| (Q. No. 3)                                       | %     | 43        | 29   | 17           | 11             |  |  |
| Academic Facilities (Laboratory Facilities)      | COUNT | 714       | 483  | 288          | 212            |  |  |
| (Q. No. 4)                                       | %     | 42        | 28   | 17           | 13             |  |  |
| Academic Facilities (Teacher Guidance and        | COUNT | 659       | 501  | 338          | 199            |  |  |
| Counselling)                                     | %     | 39        | 30   | 20           | 11             |  |  |
| Academic Facilities (Conduct of CFA Tests / ESE) | COUNT | 677       | 461  | 302          | 257            |  |  |
| (Q. No. 6)                                       | %     | 40        | 27   | 18           | 15             |  |  |
| Academic Facilities (Staff-Student Relationship) | COUNT | 668       | 433  | 323          | 273            |  |  |
| (Q. No. 7)                                       | %     | 39        | 26   | 19           | 16             |  |  |
| Academic Facilities (CFA: ESE Weightage)         | COUNT | 711       | 517  | 269          | 200            |  |  |
| (Q. No. 8)                                       | %     | 42        | 30   | 16           | 12             |  |  |
| Campus Facilities (Classrooms)                   | COUNT | 690       | 481  | 303          | 223            |  |  |
| (Q. No. 9)                                       | %     | 41        | 28   | 18           | 13             |  |  |

| Academic Facilities |                     |                            |                    |                          |                                          |                                     |                                   |                       |  |  |
|---------------------|---------------------|----------------------------|--------------------|--------------------------|------------------------------------------|-------------------------------------|-----------------------------------|-----------------------|--|--|
|                     | Syllabus<br>Content | Coverage<br>of<br>Syllabus | Teaching<br>Method | Laboratory<br>Facilities | Teacher<br>Guidance<br>and<br>Counseling | Conduct<br>of CFA<br>Tests /<br>ESE | Staff-<br>Student<br>Relationship | CFA: ESE<br>Weightage |  |  |
| Excellent           | 42                  | 44                         | 43                 | 42                       | 39                                       | 40                                  | 39                                | 42                    |  |  |
| Good                | 29                  | 27                         | 29                 | 28                       | 30                                       | 27                                  | 26                                | 30                    |  |  |
| Satisfactory        | 18                  | 17                         | 17                 | 17                       | 20                                       | 18                                  | 19                                | 16                    |  |  |
| Unsatisfactory      | 11                  | 12                         | 11                 | 13                       | 11                                       | 15                                  | 16                                | 12                    |  |  |