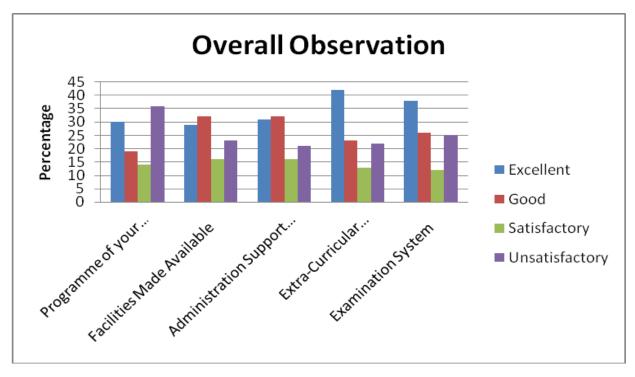

| C                                                |       |     |     |     |     |
|--------------------------------------------------|-------|-----|-----|-----|-----|
| Campus Facilities (Internet Browsing)            | COUNT | 690 | 430 | 333 | 244 |
| (Q. No. 10)                                      | %     | 41  | 25  | 20  | 14  |
| Campus Facilities (Amenity / Services)           | COUNT | 703 | 474 | 299 | 221 |
| (Q. No. 11)                                      | %     | 41  | 28  | 18  | 13  |
| Campus Facilities<br>(Hostel)                    | COUNT | 672 | 485 | 285 | 255 |
| (Q. No. 12)                                      | %     | 40  | 29  | 17  | 15  |
| Campus Facilities<br>(Recreation)                | COUNT | 651 | 473 | 278 | 295 |
| (Q. No. 13)                                      | %     | 38  | 28  | 16  | 17  |
| Campus Facilities<br>(Health Care)               | COUNT | 674 | 513 | 241 | 269 |
| (Q. No. 14)                                      | %     | 40  | 30  | 14  | 16  |
| Campus Facilities<br>(General Library)           | COUNT | 630 | 509 | 274 | 284 |
| (Q. No. 15)                                      | %     | 37  | 30  | 16  | 17  |
| Campus Facilities                                | COUNT | 668 | 512 | 275 | 242 |
| (Department Library)<br>(Q. No. 16)              | %     | 39  | 31  | 16  | 14  |
| Campus Facilities (Extracurricular)              | COUNT | 651 | 530 | 252 | 264 |
| (Q. No. 17)                                      | %     | 38  | 31  | 15  | 16  |
| Extension Activities (Outreach Activities)       | COUNT | 625 | 530 | 271 | 271 |
| (Q. No. 18)                                      | %     | 37  | 31  | 16  | 16  |
| Extension Activities (Participation in Extension | COUNT | 630 | 492 | 287 | 288 |
| Activities)<br>(Q. No. 19)                       | %     | 37  | 29  | 17  | 17  |
| Overall Observation (Programme of your Study)    | COUNT | 684 | 445 | 258 | 310 |
| (Q. No. 20)                                      | %     | 40  | 27  | 15  | 18  |
| Overall Observation (Facilities Made Available)  | COUNT | 698 | 483 | 229 | 287 |
| (O. No. 21)                                      | %     | 41  | 28  | 13  | 17  |
| Overall Observation (Administration Support      | COUNT | 694 | 470 | 247 | 286 |
| Given)<br>(Q. No. 22)                            | %     | 41  | 29  | 15  | 17  |
| Overall Observation (Extra-Curricular Activities | COUNT | 706 | 401 | 279 | 311 |
| Provided)<br>(Q. No. 23)                         | %     | 42  | 24  | 16  | 18  |
| Overall Observation (Examination System)         | COUNT | 712 | 461 | 241 | 283 |
| (Q. No. 24)                                      | %     | 42  | 27  | 14  | 17  |

| Overall Observation |                         |                              |                                 |                                         |                       |  |  |  |  |
|---------------------|-------------------------|------------------------------|---------------------------------|-----------------------------------------|-----------------------|--|--|--|--|
|                     | Programme of your Study | Facilities Made<br>Available | Administration<br>Support Given | Extra-Curricular<br>Activities Provided | Examination<br>System |  |  |  |  |
| Excellent           | 40                      | 41                           | 41                              | 42                                      | 42                    |  |  |  |  |
| Good                | 27                      | 28                           | 29                              | 24                                      | 27                    |  |  |  |  |
| Satisfactory        | 15                      | 13                           | 15                              | 16                                      | 14                    |  |  |  |  |
| Unsatisfactory      | 18                      | 17                           | 17                              | 18                                      | 17                    |  |  |  |  |