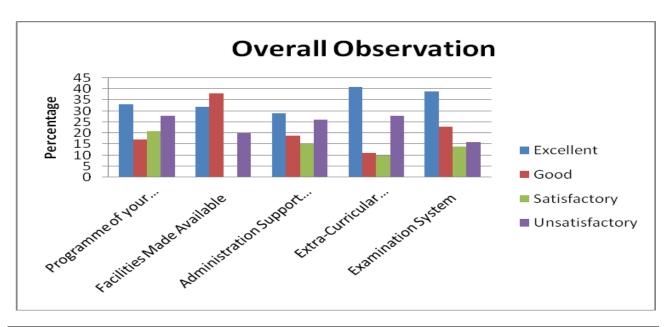

| Overall Observation |                         |                              |                                 |                                         |                       |  |  |  |  |
|---------------------|-------------------------|------------------------------|---------------------------------|-----------------------------------------|-----------------------|--|--|--|--|
|                     | Programme of your Study | Facilities Made<br>Available | Administration<br>Support Given | Extra-Curricular<br>Activities Provided | Examination<br>System |  |  |  |  |
| Excellent           | 40                      | 41                           | 41                              | 42                                      | 42                    |  |  |  |  |
| Good                | 27                      | 28                           | 29                              | 24                                      | 27                    |  |  |  |  |
| Satisfactory        | 15                      | 13                           | 15                              | 16                                      | 14                    |  |  |  |  |
| Unsatisfactory      | 18                      | 17                           | 17                              | 18                                      | 17                    |  |  |  |  |