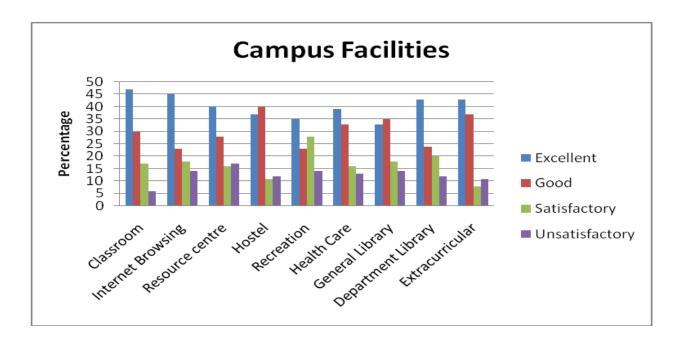

## Analysis of feedback received from students (year wise from 2015-16)

| Year                                             |       | 2015-16   |      |              |                |  |  |
|--------------------------------------------------|-------|-----------|------|--------------|----------------|--|--|
| Rating on \Rating                                |       | Excellent | Good | Satisfactory | Unsatisfactory |  |  |
| Academic Facilities                              | COUNT | 713       | 484  | 311          | 189            |  |  |
| (Syllabus Content)<br>(Q. No. 1)                 | %     | 42        | 29   | 18           | 11             |  |  |
| Academic Facilities (Coverage of Syllabus)       | COUNT | 739       | 465  | 289          | 204            |  |  |
| (Q. No. 2)                                       | %     | 30        | 40   | 17           | 13             |  |  |
| Academic Facilities (Teaching Methods)           | COUNT | 738       | 487  | 296          | 176            |  |  |
| (Q. No. 3)                                       | %     | 43        | 29   | 17           | 11             |  |  |
| Academic Facilities (Laboratory Facilities)      | COUNT | 714       | 483  | 288          | 212            |  |  |
| (Q. No. 4)                                       | %     | 42        | 28   | 17           | 13             |  |  |
| Academic Facilities (Teacher Guidance and        | COUNT | 659       | 501  | 338          | 199            |  |  |
| Counselling)                                     | %     | 39        | 30   | 20           | 11             |  |  |
| Academic Facilities (Conduct of CFA Tests / ESE) | COUNT | 677       | 461  | 302          | 257            |  |  |
| (Q. No. 6)                                       | %     | 40        | 27   | 18           | 15             |  |  |
| Academic Facilities (Staff-Student Relationship) | COUNT | 668       | 433  | 323          | 273            |  |  |
| (Q. No. 7)                                       | %     | 39        | 26   | 19           | 16             |  |  |
| Academic Facilities (CFA: ESE Weightage)         | COUNT | 711       | 517  | 269          | 200            |  |  |
| (Q. No. 8)                                       | %     | 42        | 30   | 16           | 12             |  |  |
| Campus Facilities (Classrooms)                   | COUNT | 690       | 481  | 303          | 223            |  |  |
| (Q. No. 9)                                       | %     | 41        | 28   | 18           | 13             |  |  |

| C                                                |       |     |     |     |     |
|--------------------------------------------------|-------|-----|-----|-----|-----|
| Campus Facilities (Internet Browsing)            | COUNT | 690 | 430 | 333 | 244 |
| (Q. No. 10)                                      | %     | 41  | 25  | 20  | 14  |
| Campus Facilities (Amenity / Services)           | COUNT | 703 | 474 | 299 | 221 |
| (Q. No. 11)                                      | %     | 41  | 28  | 18  | 13  |
| Campus Facilities<br>(Hostel)                    | COUNT | 672 | 485 | 285 | 255 |
| (Q. No. 12)                                      | %     | 40  | 29  | 17  | 15  |
| Campus Facilities<br>(Recreation)                | COUNT | 651 | 473 | 278 | 295 |
| (Q. No. 13)                                      | %     | 38  | 28  | 16  | 17  |
| Campus Facilities<br>(Health Care)               | COUNT | 674 | 513 | 241 | 269 |
| (Q. No. 14)                                      | %     | 40  | 30  | 14  | 16  |
| Campus Facilities<br>(General Library)           | COUNT | 630 | 509 | 274 | 284 |
| (Q. No. 15)                                      | %     | 37  | 30  | 16  | 17  |
| Campus Facilities                                | COUNT | 668 | 512 | 275 | 242 |
| (Department Library)<br>(Q. No. 16)              | %     | 39  | 31  | 16  | 14  |
| Campus Facilities (Extracurricular)              | COUNT | 651 | 530 | 252 | 264 |
| (Q. No. 17)                                      | %     | 38  | 31  | 15  | 16  |
| Extension Activities (Outreach Activities)       | COUNT | 625 | 530 | 271 | 271 |
| (Q. No. 18)                                      | %     | 37  | 31  | 16  | 16  |
| Extension Activities (Participation in Extension | COUNT | 630 | 492 | 287 | 288 |
| Activities)<br>(Q. No. 19)                       | %     | 37  | 29  | 17  | 17  |
| Overall Observation (Programme of your Study)    | COUNT | 684 | 445 | 258 | 310 |
| (Q. No. 20)                                      | %     | 40  | 27  | 15  | 18  |
| Overall Observation (Facilities Made Available)  | COUNT | 698 | 483 | 229 | 287 |
| (O. No. 21)                                      | %     | 41  | 28  | 13  | 17  |
| Overall Observation (Administration Support      | COUNT | 694 | 470 | 247 | 286 |
| Given)<br>(Q. No. 22)                            | %     | 41  | 29  | 15  | 17  |
| Overall Observation (Extra-Curricular Activities | COUNT | 706 | 401 | 279 | 311 |
| Provided)<br>(Q. No. 23)                         | %     | 42  | 24  | 16  | 18  |
| Overall Observation (Examination System)         | COUNT | 712 | 461 | 241 | 283 |
| (Q. No. 24)                                      | %     | 42  | 27  | 14  | 17  |

| Campus Facilities |               |                              |                     |            |                |                    |                            |                        |                     |  |
|-------------------|---------------|------------------------------|---------------------|------------|----------------|--------------------|----------------------------|------------------------|---------------------|--|
|                   | Classro<br>om | Intern<br>et<br>Browsi<br>ng | Resourc<br>e centre | Host<br>el | Recreatio<br>n | Healt<br>h<br>Care | Gener<br>al<br>Librar<br>y | Departme<br>nt Library | Extracurricul<br>ar |  |
| Excellent         | 41            | 41                           | 41                  | 40         | 38             | 40                 | 37                         | 39                     | 38                  |  |
| Good              | 28            | 25                           | 28                  | 29         | 28             | 30                 | 30                         | 31                     | 31                  |  |
| Satisfactory      | 18            | 20                           | 18                  | 17         | 16             | 14                 | 16                         | 16                     | 15                  |  |
| Unsatisfactory    | 13            | 14                           | 13                  | 15         | 17             | 16                 | 17                         | 14                     | 16                  |  |