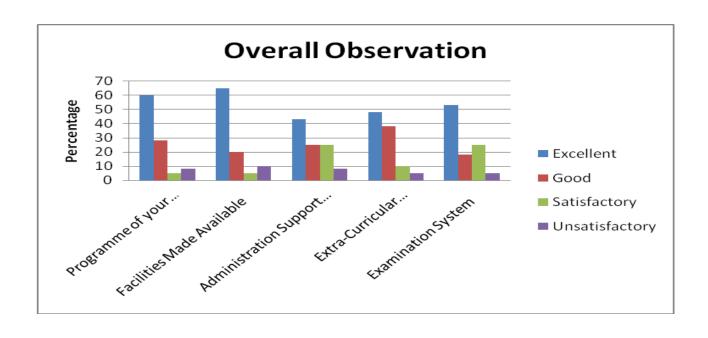

| C                                                |       |     |     |     |     |
|--------------------------------------------------|-------|-----|-----|-----|-----|
| Campus Facilities (Internet Browsing)            | COUNT | 690 | 430 | 333 | 244 |
| (Q. No. 10)                                      | %     | 41  | 25  | 20  | 14  |
| Campus Facilities (Amenity / Services)           | COUNT | 703 | 474 | 299 | 221 |
| (Q. No. 11)                                      | %     | 41  | 28  | 18  | 13  |
| Campus Facilities<br>(Hostel)                    | COUNT | 672 | 485 | 285 | 255 |
| (Q. No. 12)                                      | %     | 40  | 29  | 17  | 15  |
| Campus Facilities<br>(Recreation)                | COUNT | 651 | 473 | 278 | 295 |
| (Q. No. 13)                                      | %     | 38  | 28  | 16  | 17  |
| Campus Facilities<br>(Health Care)               | COUNT | 674 | 513 | 241 | 269 |
| (Q. No. 14)                                      | %     | 40  | 30  | 14  | 16  |
| Campus Facilities<br>(General Library)           | COUNT | 630 | 509 | 274 | 284 |
| (Q. No. 15)                                      | %     | 37  | 30  | 16  | 17  |
| Campus Facilities                                | COUNT | 668 | 512 | 275 | 242 |
| (Department Library)<br>(Q. No. 16)              | %     | 39  | 31  | 16  | 14  |
| Campus Facilities (Extracurricular)              | COUNT | 651 | 530 | 252 | 264 |
| (Q. No. 17)                                      | %     | 38  | 31  | 15  | 16  |
| Extension Activities (Outreach Activities)       | COUNT | 625 | 530 | 271 | 271 |
| (Q. No. 18)                                      | %     | 37  | 31  | 16  | 16  |
| Extension Activities (Participation in Extension | COUNT | 630 | 492 | 287 | 288 |
| Activities)<br>(Q. No. 19)                       | %     | 37  | 29  | 17  | 17  |
| Overall Observation (Programme of your Study)    | COUNT | 684 | 445 | 258 | 310 |
| (Q. No. 20)                                      | %     | 40  | 27  | 15  | 18  |
| Overall Observation (Facilities Made Available)  | COUNT | 698 | 483 | 229 | 287 |
| (O. No. 21)                                      | %     | 41  | 28  | 13  | 17  |
| Overall Observation (Administration Support      | COUNT | 694 | 470 | 247 | 286 |
| Given)<br>(Q. No. 22)                            | %     | 41  | 29  | 15  | 17  |
| Overall Observation (Extra-Curricular Activities | COUNT | 706 | 401 | 279 | 311 |
| Provided)<br>(Q. No. 23)                         | %     | 42  | 24  | 16  | 18  |
| Overall Observation (Examination System)         | COUNT | 712 | 461 | 241 | 283 |
| (Q. No. 24)                                      | %     | 42  | 27  | 14  | 17  |

| Overall Observation |                         |                              |                                 |                                         |                       |  |  |  |  |
|---------------------|-------------------------|------------------------------|---------------------------------|-----------------------------------------|-----------------------|--|--|--|--|
|                     | Programme of your Study | Facilities Made<br>Available | Administration<br>Support Given | Extra-Curricular<br>Activities Provided | Examination<br>System |  |  |  |  |
| Excellent           | 40                      | 41                           | 41                              | 42                                      | 42                    |  |  |  |  |
| Good                | 27                      | 28                           | 29                              | 24                                      | 27                    |  |  |  |  |
| Satisfactory        | 15                      | 13                           | 15                              | 16                                      | 14                    |  |  |  |  |
| Unsatisfactory      | 18                      | 17                           | 17                              | 18                                      | 17                    |  |  |  |  |