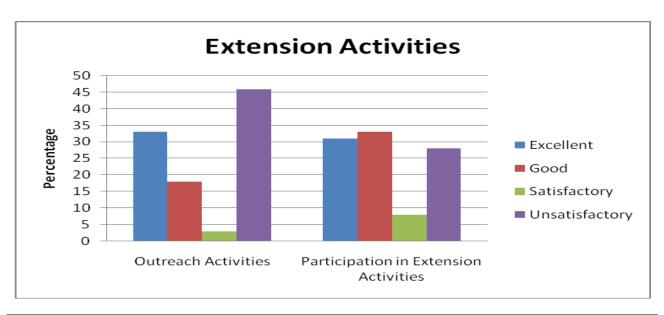

| C                                                |       |     |     |     |     |
|--------------------------------------------------|-------|-----|-----|-----|-----|
| Campus Facilities (Internet Browsing)            | COUNT | 690 | 430 | 333 | 244 |
| (Q. No. 10)                                      | %     | 41  | 25  | 20  | 14  |
| Campus Facilities (Amenity / Services)           | COUNT | 703 | 474 | 299 | 221 |
| (Q. No. 11)                                      | %     | 41  | 28  | 18  | 13  |
| Campus Facilities<br>(Hostel)                    | COUNT | 672 | 485 | 285 | 255 |
| (Q. No. 12)                                      | %     | 40  | 29  | 17  | 15  |
| Campus Facilities<br>(Recreation)                | COUNT | 651 | 473 | 278 | 295 |
| (Q. No. 13)                                      | %     | 38  | 28  | 16  | 17  |
| Campus Facilities<br>(Health Care)               | COUNT | 674 | 513 | 241 | 269 |
| (Q. No. 14)                                      | %     | 40  | 30  | 14  | 16  |
| Campus Facilities<br>(General Library)           | COUNT | 630 | 509 | 274 | 284 |
| (Q. No. 15)                                      | %     | 37  | 30  | 16  | 17  |
| Campus Facilities                                | COUNT | 668 | 512 | 275 | 242 |
| (Department Library)<br>(Q. No. 16)              | %     | 39  | 31  | 16  | 14  |
| Campus Facilities (Extracurricular)              | COUNT | 651 | 530 | 252 | 264 |
| (Q. No. 17)                                      | %     | 38  | 31  | 15  | 16  |
| Extension Activities (Outreach Activities)       | COUNT | 625 | 530 | 271 | 271 |
| (Q. No. 18)                                      | %     | 37  | 31  | 16  | 16  |
| Extension Activities (Participation in Extension | COUNT | 630 | 492 | 287 | 288 |
| Activities)<br>(Q. No. 19)                       | %     | 37  | 29  | 17  | 17  |
| Overall Observation (Programme of your Study)    | COUNT | 684 | 445 | 258 | 310 |
| (Q. No. 20)                                      | %     | 40  | 27  | 15  | 18  |
| Overall Observation (Facilities Made Available)  | COUNT | 698 | 483 | 229 | 287 |
| (O. No. 21)                                      | %     | 41  | 28  | 13  | 17  |
| Overall Observation (Administration Support      | COUNT | 694 | 470 | 247 | 286 |
| Given)<br>(Q. No. 22)                            | %     | 41  | 29  | 15  | 17  |
| Overall Observation (Extra-Curricular Activities | COUNT | 706 | 401 | 279 | 311 |
| Provided)<br>(Q. No. 23)                         | %     | 42  | 24  | 16  | 18  |
| Overall Observation (Examination System)         | COUNT | 712 | 461 | 241 | 283 |
| (Q. No. 24)                                      | %     | 42  | 27  | 14  | 17  |

| Extension Activities |                     |                                       |  |  |  |  |  |  |
|----------------------|---------------------|---------------------------------------|--|--|--|--|--|--|
|                      | Outreach Activities | Participation in Extension Activities |  |  |  |  |  |  |
| Excellent            | 37                  | 37                                    |  |  |  |  |  |  |
| Good                 | 31                  | 29                                    |  |  |  |  |  |  |
| Satisfactory         | 16                  | 17                                    |  |  |  |  |  |  |
| Unsatisfactory       | 16                  | 17                                    |  |  |  |  |  |  |