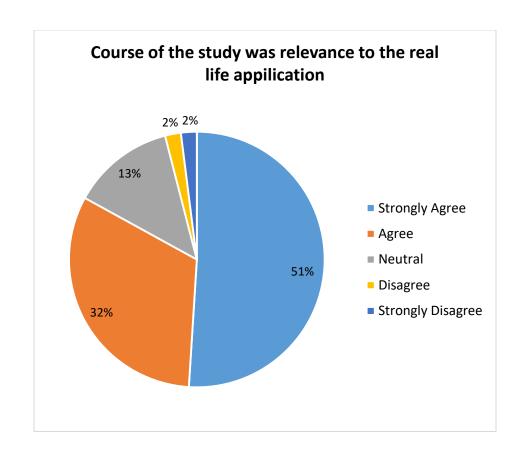

| 32       | 13             | 2             | 2                    |  |
| Learning experience in the terms of teaching and learning was good( <b>Q. No.</b> | COUNT | 36                | 20       | 4              | 0             | 0                    |  |

| 8)                                                   | %     | 60 | 33 | 7  | 0 | 0 |
|------------------------------------------------------|-------|----|----|----|---|---|
| Courses erects interest to pursue                    | COUNT | 28 | 14 | 11 | 4 | 3 |
| Courses create interest to pursue research(Q. No. 9) | %     | 47 | 23 | 18 | 7 | 5 |
| Courses were related to the current                  | COUNT | 29 | 21 | 6  | 2 | 2 |
| Job(Q. No. 10)                                       | %     | 48 | 35 | 10 | 4 | 3 |























# ACTION TAKEN REPORT ON FEEDBACK (2015-16) STUDENTS

| OBSERVATIONS                                                                                                                                      | ACTION TAKEN                                                                                                                                                                                                                          |
|---------------------------------------------------------------------------------------------------------------------------------------------------|---------------------------------------------------------------------------------------------------------------------------------------------------------------------------------------------------------------