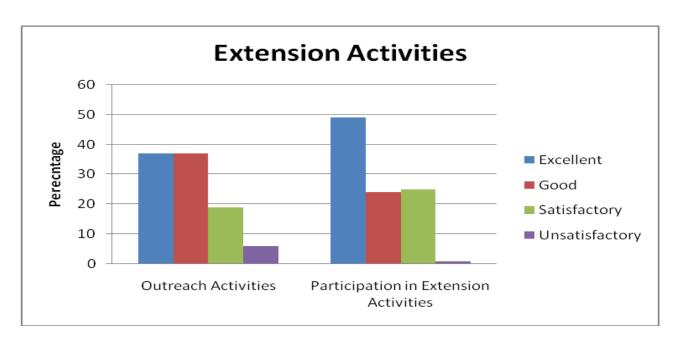

| C                                                |       |     |     |     |     |
|--------------------------------------------------|-------|-----|-----|-----|-----|
| Campus Facilities (Internet Browsing)            | COUNT | 690 | 430 | 333 | 244 |
| (Q. No. 10)                                      | %     | 41  | 25  | 20  | 14  |
| Campus Facilities (Amenity / Services)           | COUNT | 703 | 474 | 299 | 221 |
| (Q. No. 11)                                      | %     | 41  | 28  | 18  | 13  |
| Campus Facilities<br>(Hostel)                    | COUNT | 672 | 485 | 285 | 255 |
| (Q. No. 12)                                      | %     | 40  | 29  | 17  | 15  |
| Campus Facilities<br>(Recreation)                | COUNT | 651 | 473 | 278 | 295 |
| (Q. No. 13)                                      | %     | 38  | 28  | 16  | 17  |
| Campus Facilities<br>(Health Care)               | COUNT | 674 | 513 | 241 | 269 |
| (Q. No. 14)                                      | %     | 40  | 30  | 14  | 16  |
| Campus Facilities<br>(General Library)           | COUNT | 630 | 509 | 274 | 284 |
| (Q. No. 15)                                      | %     | 37  | 30  | 16  | 17  |
| Campus Facilities                                | COUNT | 668 | 512 | 275 | 242 |
| (Department Library)<br>(Q. No. 16)              | %     | 39  | 31  | 16  | 14  |
| Campus Facilities (Extracurricular)              | COUNT | 651 | 530 | 252 | 264 |
| (Q. No. 17)                                      | %     | 38  | 31  | 15  | 16  |
| Extension Activities (Outreach Activities)       | COUNT | 625 | 530 | 271 | 271 |
| (Q. No. 18)                                      | %     | 37  | 31  | 16  | 16  |
| Extension Activities (Participation in Extension | COUNT | 630 | 492 | 287 | 288 |
| Activities)<br>(Q. No. 19)                       | %     | 37  | 29  | 17  | 17  |
| Overall Observation (Programme of your Study)    | COUNT | 684 | 445 | 258 | 310 |
| (Q. No. 20)                                      | %     | 40  | 27  | 15  | 18  |
| Overall Observation (Facilities Made Available)  | COUNT | 698 | 483 | 229 | 287 |
| (O. No. 21)                                      | %     | 41  | 28  | 13  | 17  |
| Overall Observation (Administration Support      | COUNT | 694 | 470 | 247 | 286 |
| Given)<br>(Q. No. 22)                            | %     | 41  | 29  | 15  | 17  |
| Overall Observation (Extra-Curricular Activities | COUNT | 706 | 401 | 279 | 311 |
| Provided)<br>(Q. No. 23)                         | %     | 42  | 24  | 16  | 18  |
| Overall Observation (Examination System)         | COUNT | 712 | 461 | 241 | 283 |
| (Q. No. 24)                                      | %     | 42  | 27  | 14  | 17  |

| Extension Activities |                     |                                       |  |  |  |  |  |  |
|----------------------|---------------------|---------------------------------------|--|--|--|--|--|--|
|                      | Outreach Activities | Participation in Extension Activities |  |  |  |  |  |  |
| Excellent            | 37                  | 37                                    |  |  |  |  |  |  |
| Good                 | 31                  | 29                                    |  |  |  |  |  |  |
| Satisfactory         | 16                  | 17                                    |  |  |  |  |  |  |
| Unsatisfactory       | 16                  | 17                                    |  |  |  |  |  |  |