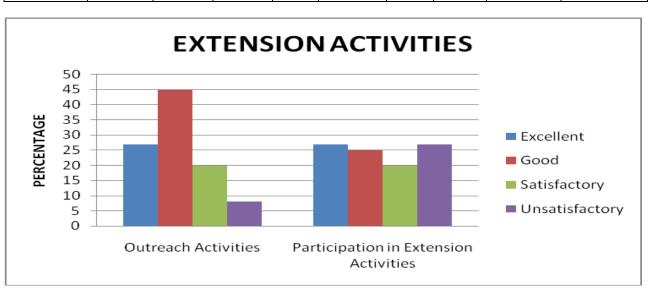

|                | Extension Acti                                            | vities (Percentage) |  |  |  |  |  |  |  |
|----------------|-----------------------------------------------------------|---------------------|--|--|--|--|--|--|--|
|                | Outreach Activities Participation in Extension Activities |                     |  |  |  |  |  |  |  |
| Excellent      | 25                                                        | 25                  |  |  |  |  |  |  |  |
| Good           | 0                                                         | 0                   |  |  |  |  |  |  |  |
| Satisfactory   | 25                                                        | 25                  |  |  |  |  |  |  |  |
| Unsatisfactory | 25                                                        | 25                  |  |  |  |  |  |  |  |