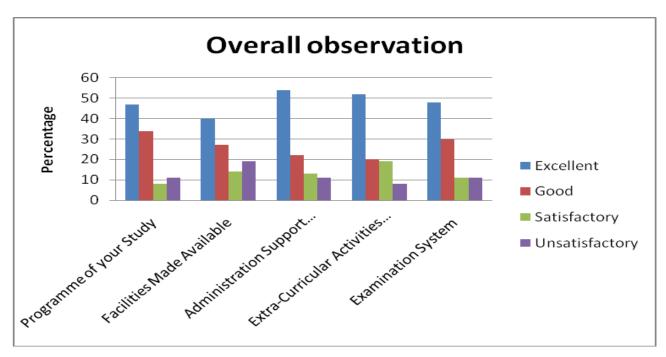

| C                                                |       |     |     |     |     |
|--------------------------------------------------|-------|-----|-----|-----|-----|
| Campus Facilities (Internet Browsing)            | COUNT | 690 | 430 | 333 | 244 |
| (Q. No. 10)                                      | %     | 41  | 25  | 20  | 14  |
| Campus Facilities (Amenity / Services)           | COUNT | 703 | 474 | 299 | 221 |
| (Q. No. 11)                                      | %     | 41  | 28  | 18  | 13  |
| Campus Facilities<br>(Hostel)                    | COUNT | 672 | 485 | 285 | 255 |
| (Q. No. 12)                                      | %     | 40  | 29  | 17  | 15  |
| Campus Facilities<br>(Recreation)                | COUNT | 651 | 473 | 278 | 295 |
| (Q. No. 13)                                      | %     | 38  | 28  | 16  | 17  |
| Campus Facilities<br>(Health Care)               | COUNT | 674 | 513 | 241 | 269 |
| (Q. No. 14)                                      | %     | 40  | 30  | 14  | 16  |
| Campus Facilities<br>(General Library)           | COUNT | 630 | 509 | 274 | 284 |
| (Q. No. 15)                                      | %     | 37  | 30  | 16  | 17  |
| Campus Facilities                                | COUNT | 668 | 512 | 275 | 242 |
| (Department Library)<br>(Q. No. 16)              | %     | 39  | 31  | 16  | 14  |
| Campus Facilities (Extracurricular)              | COUNT | 651 | 530 | 252 | 264 |
| (Q. No. 17)                                      | %     | 38  | 31  | 15  | 16  |
| Extension Activities (Outreach Activities)       | COUNT | 625 | 530 | 271 | 271 |
| (Q. No. 18)                                      | %     | 37  | 31  | 16  | 16  |
| Extension Activities (Participation in Extension | COUNT | 630 | 492 | 287 | 288 |
| Activities)<br>(Q. No. 19)                       | %     | 37  | 29  | 17  | 17  |
| Overall Observation (Programme of your Study)    | COUNT | 684 | 445 | 258 | 310 |
| (Q. No. 20)                                      | %     | 40  | 27  | 15  | 18  |
| Overall Observation (Facilities Made Available)  | COUNT | 698 | 483 | 229 | 287 |
| (O. No. 21)                                      | %     | 41  | 28  | 13  | 17  |
| Overall Observation (Administration Support      | COUNT | 694 | 470 | 247 | 286 |
| Given)<br>(Q. No. 22)                            | %     | 41  | 29  | 15  | 17  |
| Overall Observation (Extra-Curricular Activities | COUNT | 706 | 401 | 279 | 311 |
| Provided)<br>(Q. No. 23)                         | %     | 42  | 24  | 16  | 18  |
| Overall Observation (Examination System)         | COUNT | 712 | 461 | 241 | 283 |
| (Q. No. 24)                                      | %     | 42  | 27  | 14  | 17  |

| Overall Observation |                         |                              |                                 |                                         |                       |  |  |  |  |
|---------------------|-------------------------|------------------------------|---------------------------------|-----------------------------------------|-----------------------|--|--|--|--|
|                     | Programme of your Study | Facilities Made<br>Available | Administration<br>Support Given | Extra-Curricular<br>Activities Provided | Examination<br>System |  |  |  |  |
| Excellent           | 40                      | 41                           | 41                              | 42                                      | 42                    |  |  |  |  |
| Good                | 27                      | 28                           | 29                              | 24                                      | 27                    |  |  |  |  |
| Satisfactory        | 15                      | 13                           | 15                              | 16                                      | 14                    |  |  |  |  |
| Unsatisfactory      | 18                      | 17                           | 17                              | 18                                      | 17                    |  |  |  |  |