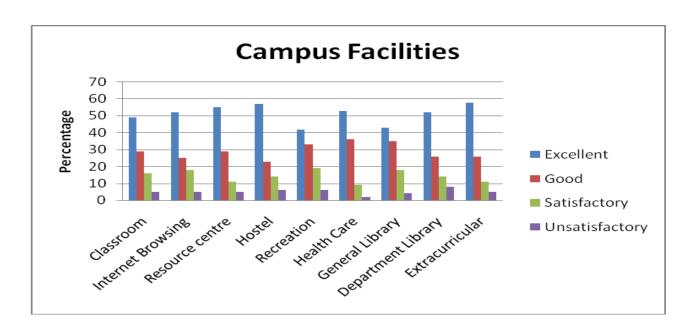

## Analysis of feedback received from students (year wise from 2015-16)

| Year                                             |       | 2015-16   |      |              |                |  |  |
|--------------------------------------------------|-------|-----------|------|--------------|----------------|--|--|
| Rating on \Rating                                |       | Excellent | Good | Satisfactory | Unsatisfactory |  |  |
| Academic Facilities                              | COUNT | 713       | 484  | 311          | 189            |  |  |
| (Syllabus Content)<br>(Q. No. 1)                 | %     | 42        | 29   | 18           | 11             |  |  |
| Academic Facilities (Coverage of Syllabus)       | COUNT | 739       | 465  | 289          | 204            |  |  |
| (Q. No. 2)                                       | %     | 30        | 40   | 17           | 13             |  |  |
| Academic Facilities (Teaching Methods)           | COUNT | 738       | 487  | 296          | 176            |  |  |
| (Q. No. 3)                                       | %     | 43        | 29   | 17           | 11             |  |  |
| Academic Facilities (Laboratory Facilities)      | COUNT | 714       | 483  | 288          | 212            |  |  |
| (Q. No. 4)                                       | %     | 42        | 28   | 17           | 13             |  |  |
| Academic Facilities (Teacher Guidance and        | COUNT | 659       | 501  | 338          | 199            |  |  |
| Counselling)                                     | %     | 39        | 30   | 20           | 11             |  |  |
| Academic Facilities (Conduct of CFA Tests / ESE) | COUNT | 677       | 461  | 302          | 257            |  |  |
| (Q. No. 6)                                       | %     | 40        | 27   | 18           | 15             |  |  |
| Academic Facilities (Staff-Student Relationship) | COUNT | 668       | 433  | 323          | 273            |  |  |
| (Q. No. 7)                                       | %     | 39        | 26   | 19           | 16             |  |  |
| Academic Facilities (CFA: ESE Weightage)         | COUNT | 711       | 517  | 269          | 200            |  |  |
| (Q. No. 8)                                       | %     | 42        | 30   | 16           | 12             |  |  |
| Campus Facilities (Classrooms)                   | COUNT | 690       | 481  | 303          | 223            |  |  |
| (Q. No. 9)                                       | %     | 41        | 28   | 18           | 13             |  |  |

| C                                                |       |     |     |     |     |
|--------------------------------------------------|-------|-----|-----|-----|-----|
| Campus Facilities (Internet Browsing)            | COUNT | 690 | 430 | 333 | 244 |
| (Q. No. 10)                                      | %     | 41  | 25  | 20  | 14  |
| Campus Facilities (Amenity / Services)           | COUNT | 703 | 474 | 299 | 221 |
| (Q. No. 11)                                      | %     | 41  | 28  | 18  | 13  |
| Campus Facilities<br>(Hostel)                    | COUNT | 672 | 485 | 285 | 255 |
| (Q. No. 12)                                      | %     | 40  | 29  | 17  | 15  |
| Campus Facilities<br>(Recreation)                | COUNT | 651 | 473 | 278 | 295 |
| (Q. No. 13)                                      | %     | 38  | 28  | 16  | 17  |
| Campus Facilities<br>(Health Care)               | COUNT | 674 | 513 | 241 | 269 |
| (Q. No. 14)                                      | %     | 40  | 30  | 14  | 16  |
| Campus Facilities<br>(General Library)           | COUNT | 630 | 509 | 274 | 284 |
| (Q. No. 15)                                      | %     | 37  | 30  | 16  | 17  |
| Campus Facilities                                | COUNT | 668 | 512 | 275 | 242 |
| (Department Library)<br>(Q. No. 16)              | %     | 39  | 31  | 16  | 14  |
| Campus Facilities (Extracurricular)              | COUNT | 651 | 530 | 252 | 264 |
| (Q. No. 17)                                      | %     | 38  | 31  | 15  | 16  |
| Extension Activities (Outreach Activities)       | COUNT | 625 | 530 | 271 | 271 |
| (Q. No. 18)                                      | %     | 37  | 31  | 16  | 16  |
| Extension Activities (Participation in Extension | COUNT | 630 | 492 | 287 | 288 |
| Activities)<br>(Q. No. 19)                       | %     | 37  | 29  | 17  | 17  |
| Overall Observation (Programme of your Study)    | COUNT | 684 | 445 | 258 | 310 |
| (Q. No. 20)                                      | %     | 40  | 27  | 15  | 18  |
| Overall Observation (Facilities Made Available)  | COUNT | 698 | 483 | 229 | 287 |
| (O. No. 21)                                      | %     | 41  | 28  | 13  | 17  |
| Overall Observation (Administration Support      | COUNT | 694 | 470 | 247 | 286 |
| Given)<br>(Q. No. 22)                            | %     | 41  | 29  | 15  | 17  |
| Overall Observation (Extra-Curricular Activities | COUNT | 706 | 401 | 279 | 311 |
| Provided)<br>(Q. No. 23)                         | %     | 42  | 24  | 16  | 18  |
| Overall Observation (Examination System)         | COUNT | 712 | 461 | 241 | 283 |
| (Q. No. 24)                                      | %     | 42  | 27  | 14  | 17  |

| Campus Facilities |               |                              |                     |            |                |                    |                            |                        |                     |  |
|-------------------|---------------|------------------------------|---------------------|------------|----------------|--------------------|----------------------------|------------------------|---------------------|--|
|                   | Classro<br>om | Intern<br>et<br>Browsi<br>ng | Resourc<br>e centre | Host<br>el | Recreatio<br>n | Healt<br>h<br>Care | Gener<br>al<br>Librar<br>y | Departme<br>nt Library | Extracurricul<br>ar |  |
| Excellent         | 41            | 41                           | 41                  | 40         | 38             | 40                 | 37                         | 39                     | 38                  |  |
| Good              | 28            | 25                           | 28                  | 29         | 28             | 30                 | 30                         | 31                     | 31                  |  |
| Satisfactory      | 18            | 20                           | 18                  | 17         | 16             | 14                 | 16                         | 16                     | 15                  |  |
| Unsatisfactory    | 13            | 14                           | 13                  | 15         | 17             | 16                 | 17                         | 14                     | 16                  |  |