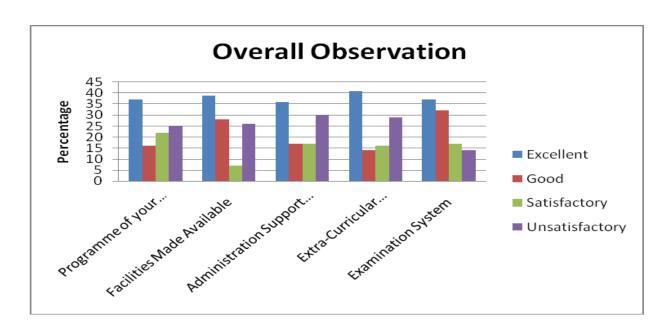

| C                                                |       |     |     |     |     |
|--------------------------------------------------|-------|-----|-----|-----|-----|
| Campus Facilities (Internet Browsing)            | COUNT | 690 | 430 | 333 | 244 |
| (Q. No. 10)                                      | %     | 41  | 25  | 20  | 14  |
| Campus Facilities (Amenity / Services)           | COUNT | 703 | 474 | 299 | 221 |
| (Q. No. 11)                                      | %     | 41  | 28  | 18  | 13  |
| Campus Facilities<br>(Hostel)                    | COUNT | 672 | 485 | 285 | 255 |
| (Q. No. 12)                                      | %     | 40  | 29  | 17  | 15  |
| Campus Facilities<br>(Recreation)                | COUNT | 651 | 473 | 278 | 295 |
| (Q. No. 13)                                      | %     | 38  | 28  | 16  | 17  |
| Campus Facilities<br>(Health Care)               | COUNT | 674 | 513 | 241 | 269 |
| (Q. No. 14)                                      | %     | 40  | 30  | 14  | 16  |
| Campus Facilities<br>(General Library)           | COUNT | 630 | 509 | 274 | 284 |
| (Q. No. 15)                                      | %     | 37  | 30  | 16  | 17  |
| Campus Facilities                                | COUNT | 668 | 512 | 275 | 242 |
| (Department Library)<br>(Q. No. 16)              | %     | 39  | 31  | 16  | 14  |
| Campus Facilities (Extracurricular)              | COUNT | 651 | 530 | 252 | 264 |
| (Q. No. 17)                                      | %     | 38  | 31  | 15  | 16  |
| Extension Activities (Outreach Activities)       | COUNT | 625 | 530 | 271 | 271 |
| (Q. No. 18)                                      | %     | 37  | 31  | 16  | 16  |
| Extension Activities (Participation in Extension | COUNT | 630 | 492 | 287 | 288 |
| Activities)<br>(Q. No. 19)                       | %     | 37  | 29  | 17  | 17  |
| Overall Observation (Programme of your Study)    | COUNT | 684 | 445 | 258 | 310 |
| (Q. No. 20)                                      | %     | 40  | 27  | 15  | 18  |
| Overall Observation (Facilities Made Available)  | COUNT | 698 | 483 | 229 | 287 |
| (O. No. 21)                                      | %     | 41  | 28  | 13  | 17  |
| Overall Observation (Administration Support      | COUNT | 694 | 470 | 247 | 286 |
| Given)<br>(Q. No. 22)                            | %     | 41  | 29  | 15  | 17  |
| Overall Observation (Extra-Curricular Activities | COUNT | 706 | 401 | 279 | 311 |
| Provided)<br>(Q. No. 23)                         | %     | 42  | 24  | 16  | 18  |
| Overall Observation (Examination System)         | COUNT | 712 | 461 | 241 | 283 |
| (Q. No. 24)                                      | %     | 42  | 27  | 14  | 17  |

| Overall Observation |                         |                              |                                 |                                         |                       |  |  |  |  |
|---------------------|-------------------------|------------------------------|---------------------------------|-----------------------------------------|-----------------------|--|--|--|--|
|                     | Programme of your Study | Facilities Made<br>Available | Administration<br>Support Given | Extra-Curricular<br>Activities Provided | Examination<br>System |  |  |  |  |
| Excellent           | 40                      | 41                           | 41                              | 42                                      | 42                    |  |  |  |  |
| Good                | 27                      | 28                           | 29                              | 24                                      | 27                    |  |  |  |  |
| Satisfactory        | 15                      | 13                           | 15                              | 16                                      | 14                    |  |  |  |  |
| Unsatisfactory      | 18                      | 17                           | 17                              | 18                                      | 17                    |  |  |  |  |