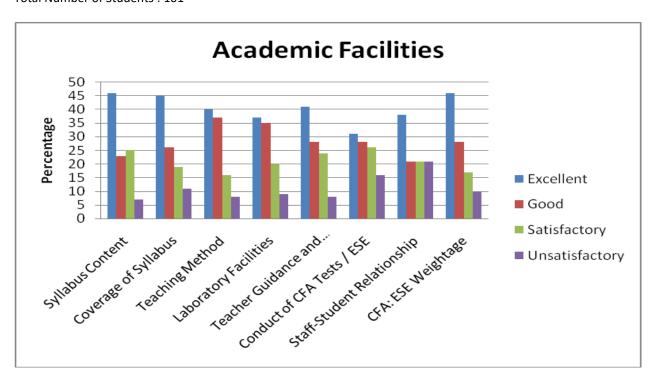

| Academic Facilities |                     |                            |                    |                          |                                          |                                     |                                   |                       |  |  |
|---------------------|---------------------|----------------------------|--------------------|--------------------------|------------------------------------------|-------------------------------------|-----------------------------------|-----------------------|--|--|
|                     | Syllabus<br>Content | Coverage<br>of<br>Syllabus | Teaching<br>Method | Laboratory<br>Facilities | Teacher<br>Guidance<br>and<br>Counseling | Conduct<br>of CFA<br>Tests /<br>ESE | Staff-<br>Student<br>Relationship | CFA: ESE<br>Weightage |  |  |
| Excellent           | 42                  | 44                         | 43                 | 42                       | 39                                       | 40                                  | 39                                | 42                    |  |  |
| Good                | 29                  | 27                         | 29                 | 28                       | 30                                       | 27                                  | 26                                | 30                    |  |  |
| Satisfactory        | 18                  | 17                         | 17                 | 17                       | 20                                       | 18                                  | 19                                | 16                    |  |  |
| Unsatisfactory      | 11                  | 12                         | 11                 | 13                       | 11                                       | 15                                  | 16                                | 12                    |  |  |