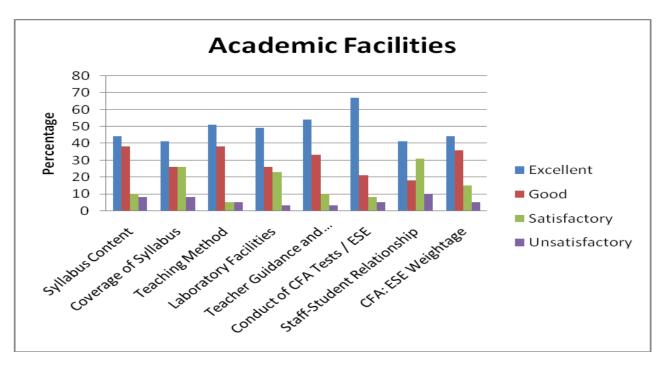

## Analysis of feedback received from students (year wise from 2015-16)

| Year                                             |       | 2015-16   |      |              |                |  |  |
|--------------------------------------------------|-------|-----------|------|--------------|----------------|--|--|
| Rating on \Rating                                |       | Excellent | Good | Satisfactory | Unsatisfactory |  |  |
| Academic Facilities                              | COUNT | 713       | 484  | 311          | 189            |  |  |
| (Syllabus Content)<br>(Q. No. 1)                 | %     | 42        | 29   | 18           | 11             |  |  |
| Academic Facilities (Coverage of Syllabus)       | COUNT | 739       | 465  | 289          | 204            |  |  |
| (Q. No. 2)                                       | %     | 30        | 40   | 17           | 13             |  |  |
| Academic Facilities (Teaching Methods)           | COUNT | 738       | 487  | 296          | 176            |  |  |
| (Q. No. 3)                                       | %     | 43        | 29   | 17           | 11             |  |  |
| Academic Facilities (Laboratory Facilities)      | COUNT | 714       | 483  | 288          | 212            |  |  |
| (Q. No. 4)                                       | %     | 42        | 28   | 17           | 13             |  |  |
| Academic Facilities (Teacher Guidance and        | COUNT | 659       | 501  | 338          | 199            |  |  |
| Counselling)                                     | %     | 39        | 30   | 20           | 11             |  |  |
| Academic Facilities (Conduct of CFA Tests / ESE) | COUNT | 677       | 461  | 302          | 257            |  |  |
| (Q. No. 6)                                       | %     | 40        | 27   | 18           | 15             |  |  |
| Academic Facilities (Staff-Student Relationship) | COUNT | 668       | 433  | 323          | 273            |  |  |
| (Q. No. 7)                                       | %     | 39        | 26   | 19           | 16             |  |  |
| Academic Facilities (CFA: ESE Weightage)         | COUNT | 711       | 517  | 269          | 200            |  |  |
| (Q. No. 8)                                       | %     | 42        | 30   | 16           | 12             |  |  |
| Campus Facilities (Classrooms)                   | COUNT | 690       | 481  | 303          | 223            |  |  |
| (Q. No. 9)                                       | %     | 41        | 28   | 18           | 13             |  |  |

| Academic Facilities |                     |                            |                    |                          |                                          |                                     |                                   |                       |  |  |
|---------------------|---------------------|----------------------------|--------------------|--------------------------|------------------------------------------|-------------------------------------|-----------------------------------|-----------------------|--|--|
|                     | Syllabus<br>Content | Coverage<br>of<br>Syllabus | Teaching<br>Method | Laboratory<br>Facilities | Teacher<br>Guidance<br>and<br>Counseling | Conduct<br>of CFA<br>Tests /<br>ESE | Staff-<br>Student<br>Relationship | CFA: ESE<br>Weightage |  |  |
| Excellent           | 42                  | 44                         | 43                 | 42                       | 39                                       | 40                                  | 39                                | 42                    |  |  |
| Good                | 29                  | 27                         | 29                 | 28                       | 30                                       | 27                                  | 26                                | 30                    |  |  |
| Satisfactory        | 18                  | 17                         | 17                 | 17                       | 20                                       | 18                                  | 19                                | 16                    |  |  |
| Unsatisfactory      | 11                  | 12                         | 11                 | 13                       | 11                                       | 15                                  | 16                                | 12                    |  |  |