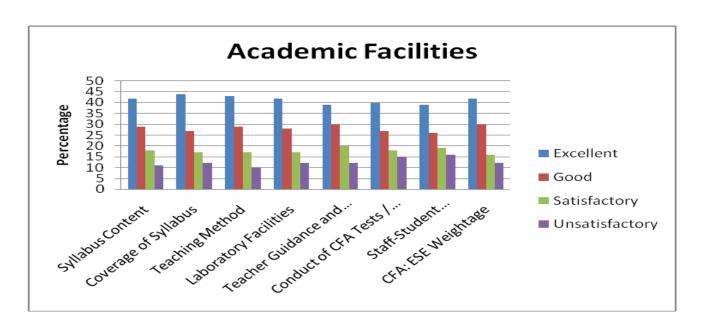

## Analysis of feedback received from students (year wise from 2015-16)

| Year                                             |       | 2015-16   |      |              |                |  |  |
|--------------------------------------------------|-------|-----------|------|--------------|----------------|--|--|
| Rating on \Rating                                |       | Excellent | Good | Satisfactory | Unsatisfactory |  |  |
| Academic Facilities                              | COUNT | 713       | 484  | 311          | 189            |  |  |
| (Syllabus Content)<br>(Q. No. 1)                 | %     | 42        | 29   | 18           | 11             |  |  |
| Academic Facilities (Coverage of Syllabus)       | COUNT | 739       | 465  | 289          | 204            |  |  |
| (Q. No. 2)                                       | %     | 30        | 40   | 17           | 13             |  |  |
| Academic Facilities (Teaching Methods)           | COUNT | 738       | 487  | 296          | 176            |  |  |
| (Q. No. 3)                                       | %     | 43        | 29   | 17           | 11             |  |  |
| Academic Facilities (Laboratory Facilities)      | COUNT | 714       | 483  | 288          | 212            |  |  |
| (Q. No. 4)                                       | %     | 42        | 28   | 17           | 13             |  |  |
| Academic Facilities (Teacher Guidance and        | COUNT | 659       | 501  | 338          | 199            |  |  |
| Counselling)                                     | %     | 39        | 30   | 20           | 11             |  |  |
| Academic Facilities (Conduct of CFA Tests / ESE) | COUNT | 677       | 461  | 302          | 257            |  |  |
| (Q. No. 6)                                       | %     | 40        | 27   | 18           | 15             |  |  |
| Academic Facilities (Staff-Student Relationship) | COUNT | 668       | 433  | 323          | 273            |  |  |
| (Q. No. 7)                                       | %     | 39        | 26   | 19           | 16             |  |  |
| Academic Facilities (CFA: ESE Weightage)         | COUNT | 711       | 517  | 269          | 200            |  |  |
| (Q. No. 8)                                       | %     | 42        | 30   | 16           | 12             |  |  |
| Campus Facilities (Classrooms)                   | COUNT | 690       | 481  | 303          | 223            |  |  |
| (Q. No. 9)                                       | %     | 41        | 28   | 18           | 13             |  |  |

| Academic Facilities |                     |                            |                    |                          |                                          |                                     |                                   |                       |  |  |
|---------------------|---------------------|----------------------------|--------------------|--------------------------|------------------------------------------|-------------------------------------|-----------------------------------|-----------------------|--|--|
|                     | Syllabus<br>Content | Coverage<br>of<br>Syllabus | Teaching<br>Method | Laboratory<br>Facilities | Teacher<br>Guidance<br>and<br>Counseling | Conduct<br>of CFA<br>Tests /<br>ESE | Staff-<br>Student<br>Relationship | CFA: ESE<br>Weightage |  |  |
| Excellent           | 42                  | 44                         | 43                 | 42                       | 39                                       | 40                                  | 39                                | 42                    |  |  |
| Good                | 29                  | 27                         | 29                 | 28                       | 30                                       | 27                                  | 26                                | 30                    |  |  |
| Satisfactory        | 18                  | 17                         | 17                 | 17                       | 20                                       | 18                                  | 19                                | 16                    |  |  |
| Unsatisfactory      | 11                  | 12                         | 11                 | 13                       | 11                                       | 15                                  | 16                                | 12                    |  |  |