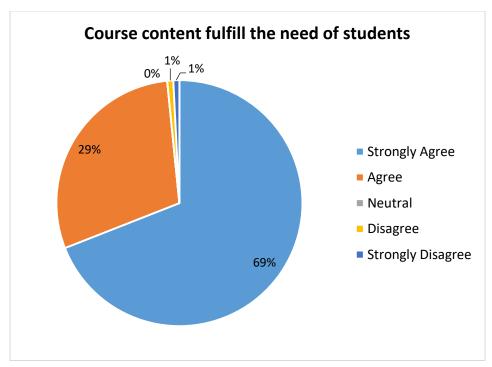

## 1. FEEDBACK FROM STUDENTS

The feedback on curriculum from students is taken every year. The Student feedback covers learning values (in terms of skills, concept, knowledge, analytical abilities), applicability/relevance to real life situation, Course content, extent of coverage, and additional information regarding Curriculum. The feedback is assessed rigorously analysed by IQAC Committee and the (Action taken report) comments of the feedback is shared with respective departments, prior to Board of Studies meeting held for Curriculum updating and other Curriculum related works.