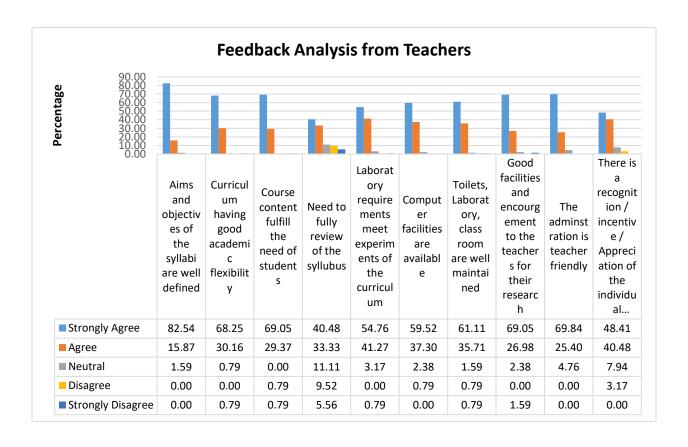

## 1. FEEDBACK FROM STUDENTS

The feedback on curriculum from students is taken every year. The Student feedback covers learning values (in terms of skills, concept, knowledge, analytical abilities), applicability/relevance to real life situation, Course content, extent of coverage, and additional information regarding Curriculum. The feedback is assessed rigorously analysed by IQAC Committee and the (Action taken report) comments of the feedback is shared with respective departments, prior to Board of Studies meeting held for Curriculum updating and other Curriculum related works.