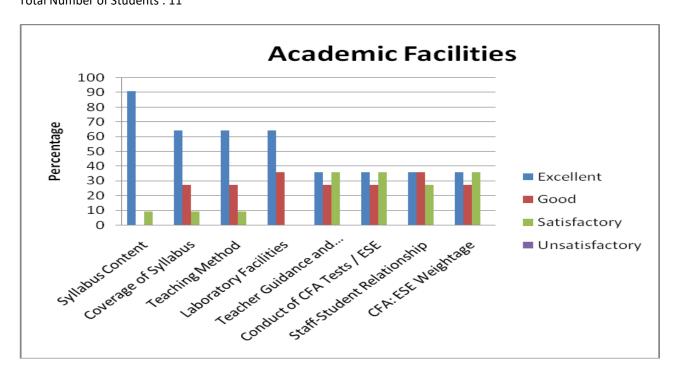

1.4.1 Students Feedback Form (History— year wise from (2015-2016)) Total Number of Students : 11

|                |                             | Academic Facilities (Percentage) |                        |                           |                                               |                                      |                                       |                           |  |  |  |
|----------------|-----------------------------|----------------------------------|------------------------|---------------------------|-----------------------------------------------|--------------------------------------|---------------------------------------|---------------------------|--|--|--|
|                | Syllab<br>us<br>Conte<br>nt | Coverag<br>e of<br>Syllabu<br>s  | Teachin<br>g<br>Method | Laborator<br>y Facilities | Teacher<br>Guidance<br>and<br>Counsellin<br>g | Conduc<br>t of CFA<br>Tests /<br>ESE | Staff-<br>Student<br>Relationshi<br>p | CFA: ESE<br>Weightag<br>e |  |  |  |
| Excellent      | 91                          | 64                               | 64                     | 64                        | 36                                            | 36                                   | 36                                    | 36                        |  |  |  |
| Good           | 0                           | 27                               | 27                     | 36                        | 27                                            | 27                                   | 36                                    | 27                        |  |  |  |
| Satisfactory   | 9                           | 9                                | 9                      | 0                         | 36                                            | 36                                   | 27                                    | 36                        |  |  |  |
| Unsatisfactory | 0                           | 0                                | 0                      | 0                         | 0                                             | 0                                    | 0                                     | 0                         |  |  |  |