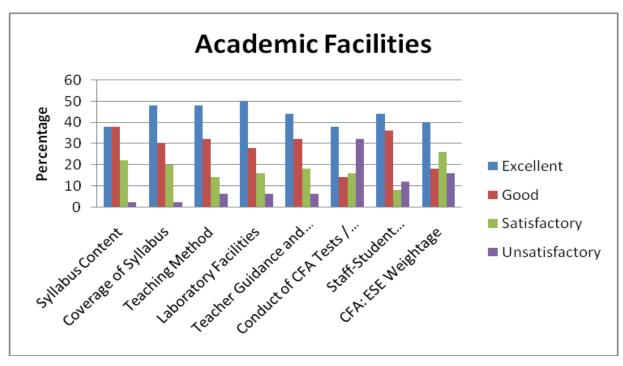

#### B) Questions Asked

| Que.<br>No. | Question Asked                        | Abbreviation<br>Used |
|-------------|---------------------------------------|----------------------|
| 1           | Syllabus Content                      |                      |
| 2           | Coverage of Syllabus                  |                      |
| 3           | Teaching Methods                      |                      |
| 4           | Laboratory Facilities                 | Academic Facilities  |
| 5           | Teacher Guidance and Counselling      | Academic racinties   |
| 6           | Conduct of CFA Tests / ESE            |                      |
| 7           | Staff-Student Relationship            |                      |
| 8           | CFA: ESE Weightage                    |                      |
| 9           | Classrooms                            |                      |
| 10          | Internet Browsing                     |                      |
| 11          | Amenity / Services                    |                      |
| 12          | Hostel                                |                      |
| 13          | Recreation                            | Campus Facilities    |
| 14          | Health Care                           |                      |
| 15          | General Library                       |                      |
| 16          | Department Library                    |                      |
| 17          | Extracurricular                       |                      |
| 18          | Outreach Activities                   | Fuhancian Astinitian |
| 19          | Participation in Extension Activities | Extension Activities |

## Analysis of feedback received from students (year wise from 2015-16)

| Year                                             |       | 2015-16   |      |              |                |  |  |
|--------------------------------------------------|-------|-----------|------|--------------|----------------|--|--|
| Rating on \Rating                                |       | Excellent | Good | Satisfactory | Unsatisfactory |  |  |
| Academic Facilities                              | COUNT | 713       | 484  | 311          | 189            |  |  |
| (Syllabus Content)<br>(Q. No. 1)                 | %     | 42        | 29   | 18           | 11             |  |  |
| Academic Facilities (Coverage of Syllabus)       | COUNT | 739       | 465  | 289          | 204            |  |  |
| (Q. No. 2)                                       | %     | 30        | 40   | 17           | 13             |  |  |
| Academic Facilities (Teaching Methods)           | COUNT | 738       | 487  | 296          | 176            |  |  |
| (Q. No. 3)                                       | %     | 43        | 29   | 17           | 11             |  |  |
| Academic Facilities (Laboratory Facilities)      | COUNT | 714       | 483  | 288          | 212            |  |  |
| (Q. No. 4)                                       | %     | 42        | 28   | 17           | 13             |  |  |
| Academic Facilities (Teacher Guidance and        | COUNT | 659       | 501  | 338          | 199            |  |  |
| Counselling)                                     | %     | 39        | 30   | 20           | 11             |  |  |
| Academic Facilities (Conduct of CFA Tests / ESE) | COUNT | 677       | 461  | 302          | 257            |  |  |
| (Q. No. 6)                                       | %     | 40        | 27   | 18           | 15             |  |  |
| Academic Facilities (Staff-Student Relationship) | COUNT | 668       | 433  | 323          | 273            |  |  |
| (Q. No. 7)                                       | %     | 39        | 26   | 19           | 16             |  |  |
| Academic Facilities (CFA: ESE Weightage)         | COUNT | 711       | 517  | 269          | 200            |  |  |
| (Q. No. 8)                                       | %     | 42        | 30   | 16           | 12             |  |  |
| Campus Facilities (Classrooms)                   | COUNT | 690       | 481  | 303          | 223            |  |  |
| (Q. No. 9)                                       | %     | 41        | 28   | 18           | 13             |  |  |

| Academic Facilities |                     |                            |                    |                          |                                          |                                     |                                   |                       |  |  |
|---------------------|---------------------|----------------------------|--------------------|--------------------------|------------------------------------------|-------------------------------------|-----------------------------------|-----------------------|--|--|
|                     | Syllabus<br>Content | Coverage<br>of<br>Syllabus | Teaching<br>Method | Laboratory<br>Facilities | Teacher<br>Guidance<br>and<br>Counseling | Conduct<br>of CFA<br>Tests /<br>ESE | Staff-<br>Student<br>Relationship | CFA: ESE<br>Weightage |  |  |
| Excellent           | 42                  | 44                         | 43                 | 42                       | 39                                       | 40                                  | 39                                | 42                    |  |  |
| Good                | 29                  | 27                         | 29                 | 28                       | 30                                       | 27                                  | 26                                | 30                    |  |  |
| Satisfactory        | 18                  | 17                         | 17                 | 17                       | 20                                       | 18                                  | 19                                | 16                    |  |  |
| Unsatisfactory      | 11                  | 12                         | 11                 | 13                       | 11                                       | 15                                  | 16                                | 12                    |  |  |