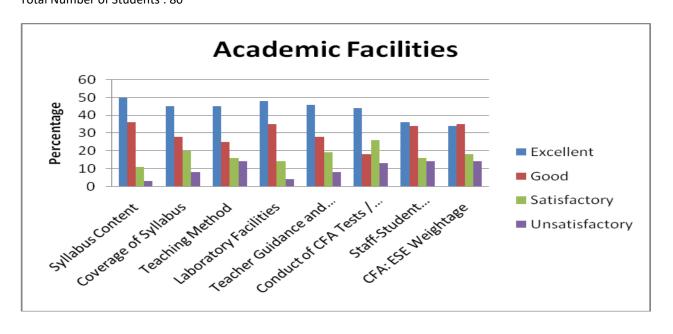

| Academic Facilities |                     |                            |                    |                          |                                          |                                     |                                   |                       |  |  |
|---------------------|---------------------|----------------------------|--------------------|--------------------------|------------------------------------------|-------------------------------------|-----------------------------------|-----------------------|--|--|
|                     | Syllabus<br>Content | Coverage<br>of<br>Syllabus | Teaching<br>Method | Laboratory<br>Facilities | Teacher<br>Guidance<br>and<br>Counseling | Conduct<br>of CFA<br>Tests /<br>ESE | Staff-<br>Student<br>Relationship | CFA: ESE<br>Weightage |  |  |
| Excellent           | 42                  | 44                         | 43                 | 42                       | 39                                       | 40                                  | 39                                | 42                    |  |  |
| Good                | 29                  | 27                         | 29                 | 28                       | 30                                       | 27                                  | 26                                | 30                    |  |  |
| Satisfactory        | 18                  | 17                         | 17                 | 17                       | 20                                       | 18                                  | 19                                | 16                    |  |  |
| Unsatisfactory      | 11                  | 12                         | 11                 | 13                       | 11                                       | 15                                  | 16                                | 12                    |  |  |