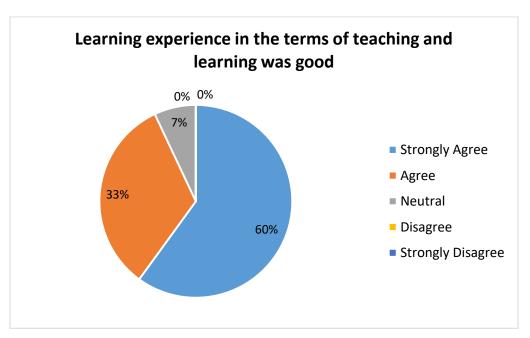

32       | 13             | 2             | 2                    |  |
| Learning experience in the terms of teaching and learning was good( <b>Q. No.</b> | COUNT | 36                | 20       | 4              | 0             | 0                    |  |

| 8)                                                   | %     | 60 | 33 | 7  | 0 | 0 |
|------------------------------------------------------|-------|----|----|----|---|---|
| Courses erects interest to pursue                    | COUNT | 28 | 14 | 11 | 4 | 3 |
| Courses create interest to pursue research(Q. No. 9) | %     | 47 | 23 | 18 | 7 | 5 |
| Courses were related to the current                  | COUNT | 29 | 21 | 6  | 2 | 2 |
| Job(Q. No. 10)                                       | %     | 48 | 35 | 10 | 4 | 3 |























# ACTION TAKEN REPORT ON FEEDBACK (2015-16) STUDENTS

| OBSERVATIONS                                                                                                                                      | ACTION TAKEN                                                                                                                                                                                                                          |
|---------------------------------------------------------------------------------------------------------------------------------------------------|-----------------------------------------------------------------------------------------------------------------------------------------------------------------------------------------------------------------