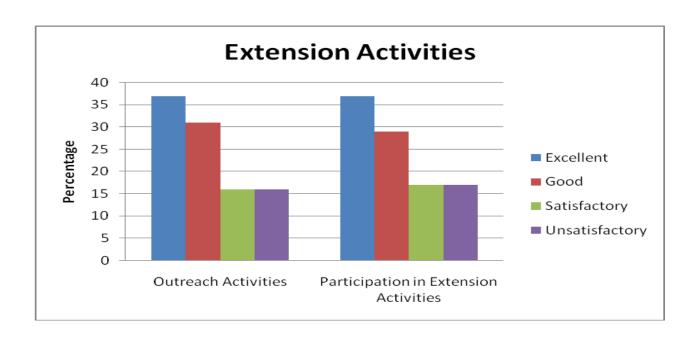

| C                                                |       |     |     |     |     |
|--------------------------------------------------|-------|-----|-----|-----|-----|
| Campus Facilities (Internet Browsing)            | COUNT | 690 | 430 | 333 | 244 |
| (Q. No. 10)                                      | %     | 41  | 25  | 20  | 14  |
| Campus Facilities (Amenity / Services)           | COUNT | 703 | 474 | 299 | 221 |
| (Q. No. 11)                                      | %     | 41  | 28  | 18  | 13  |
| Campus Facilities<br>(Hostel)                    | COUNT | 672 | 485 | 285 | 255 |
| (Q. No. 12)                                      | %     | 40  | 29  | 17  | 15  |
| Campus Facilities<br>(Recreation)                | COUNT | 651 | 473 | 278 | 295 |
| (Q. No. 13)                                      | %     | 38  | 28  | 16  | 17  |
| Campus Facilities<br>(Health Care)               | COUNT | 674 | 513 | 241 | 269 |
| (Q. No. 14)                                      | %     | 40  | 30  | 14  | 16  |
| Campus Facilities<br>(General Library)           | COUNT | 630 | 509 | 274 | 284 |
| (Q. No. 15)                                      | %     | 37  | 30  | 16  | 17  |
| Campus Facilities                                | COUNT | 668 | 512 | 275 | 242 |
| (Department Library)<br>(Q. No. 16)              | %     | 39  | 31  | 16  | 14  |
| Campus Facilities (Extracurricular)              | COUNT | 651 | 530 | 252 | 264 |
| (Q. No. 17)                                      | %     | 38  | 31  | 15  | 16  |
| Extension Activities (Outreach Activities)       | COUNT | 625 | 530 | 271 | 271 |
| (Q. No. 18)                                      | %     | 37  | 31  | 16  | 16  |
| Extension Activities (Participation in Extension | COUNT | 630 | 492 | 287 | 288 |
| Activities)<br>(Q. No. 19)                       | %     | 37  | 29  | 17  | 17  |
| Overall Observation (Programme of your Study)    | COUNT | 684 | 445 | 258 | 310 |
| (Q. No. 20)                                      | %     | 40  | 27  | 15  | 18  |
| Overall Observation (Facilities Made Available)  | COUNT | 698 | 483 | 229 | 287 |
| (O. No. 21)                                      | %     | 41  | 28  | 13  | 17  |
| Overall Observation (Administration Support      | COUNT | 694 | 470 | 247 | 286 |
| Given)<br>(Q. No. 22)                            | %     | 41  | 29  | 15  | 17  |
| Overall Observation (Extra-Curricular Activities | COUNT | 706 | 401 | 279 | 311 |
| Provided)<br>(Q. No. 23)                         | %     | 42  | 24  | 16  | 18  |
| Overall Observation (Examination System)         | COUNT | 712 | 461 | 241 | 283 |
| (Q. No. 24)                                      | %     | 42  | 27  | 14  | 17  |

| Extension Activities |                     |                                       |  |  |  |  |  |  |
|----------------------|---------------------|---------------------------------------|--|--|--|--|--|--|
|                      | Outreach Activities | Participation in Extension Activities |  |  |  |  |  |  |
| Excellent            | 37                  | 37                                    |  |  |  |  |  |  |
| Good                 | 31                  | 29                                    |  |  |  |  |  |  |
| Satisfactory         | 16                  | 17                                    |  |  |  |  |  |  |
| Unsatisfactory       | 16                  | 17                                    |  |  |  |  |  |  |