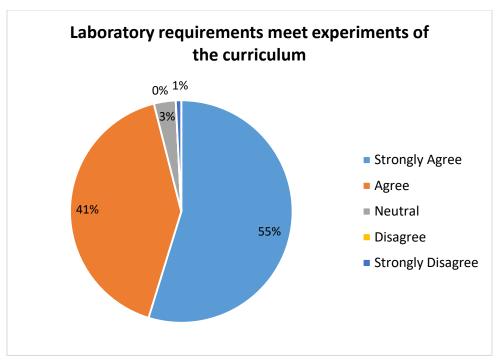

ood facilities and encourgement to the teachers for their research | COUNT | 87                | 34    | 3       | 0        | 2                    |  |

| (Q. No. 8)                                               | %     | 69.05 | 26.98 | 2.38 | 0.00 | 1.59 |
|----------------------------------------------------------|-------|-------|-------|------|------|------|
| The administration is teacher friendly                   | COUNT | 88    | 32    | 6    | 0    | 0    |
| (Q. No. 9)                                               | %     | 69.84 | 25.40 | 4.76 | 0.00 | 0.00 |
| There is a recognition / incentive /                     | COUNT | 61    | 51    | 10   | 4    | 0    |
| Appreciation of the individual work is given (Q. No. 10) | %     | 48.41 | 40.48 | 7.94 | 3.17 | 0.00 |























#### 3. FEEDBACK FROM EMPLOYERS

Employers are one of the important stakeholders in the student development. The institution takes the inputs from employers' feedback, while designing of new Curriculum and also during updating of Curriculum in Board of Studies. The inputs from employers are taken very seriously. Employers' feedback is analysed by IQAC cell and action taken report is circulated to respective heads of departments.

## A) Number of feedback received = 11

## Analysis of feedback received from Employers(year wise from 2015-2016)

| Year                                                     |       | 2015-2016         |       |         |          |                      |  |
|----------------------------------------------------------|-------|-------------------|-------