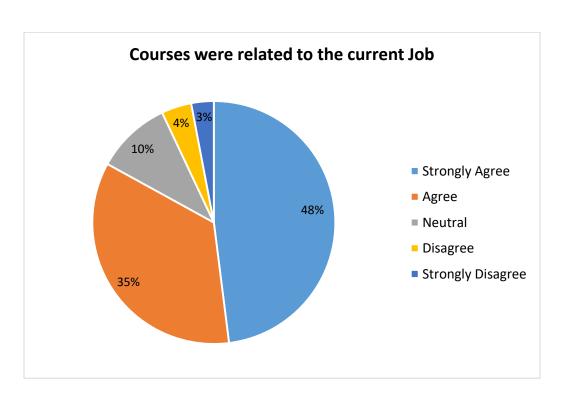

| 13             | 2             | 2                    |  |
| Learning experience in the terms of teaching and learning was good( <b>Q. No.</b> | COUNT | 36                | 20       | 4              | 0             | 0                    |  |

| 8)                                                   | %     | 60 | 33 | 7  | 0 | 0 |
|------------------------------------------------------|-------|----|----|----|---|---|
| Courses erects interest to pursue                    | COUNT | 28 | 14 | 11 | 4 | 3 |
| Courses create interest to pursue research(Q. No. 9) | %     | 47 | 23 | 18 | 7 | 5 |
| Courses were related to the current                  | COUNT | 29 | 21 | 6  | 2 | 2 |
| Job(Q. No. 10)                                       | %     | 48 | 35 | 10 | 4 | 3 |























# ACTION TAKEN REPORT ON FEEDBACK (2015-16) STUDENTS

| OBSERVATIONS                                                                                                                                      | ACTION TAKEN                                                                                                                                                                                                                          |
|---------------------------------------------------------------------------------------------------------------------------------------------------|---------------------------------------------------------------------------------------------------------------------------------------------------------------------------------------------------------------------