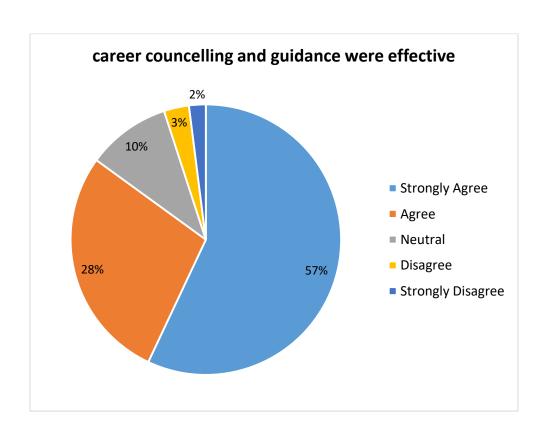

| 32       | 13             | 2             | 2                    |  |
| Learning experience in the terms of teaching and learning was good( <b>Q. No.</b> | COUNT | 36                | 20       | 4              | 0             | 0                    |  |

| 8)                                                   | %     | 60 | 33 | 7  | 0 | 0 |
|------------------------------------------------------|-------|----|----|----|---|---|
| Courses erects interest to pursue                    | COUNT | 28 | 14 | 11 | 4 | 3 |
| Courses create interest to pursue research(Q. No. 9) | %     | 47 | 23 | 18 | 7 | 5 |
| Courses were related to the current                  | COUNT | 29 | 21 | 6  | 2 | 2 |
| Job(Q. No. 10)                                       | %     | 48 | 35 | 10 | 4 | 3 |























# ACTION TAKEN REPORT ON FEEDBACK (2015-16) STUDENTS

| OBSERVATIONS                                                                                                                                      | ACTION TAKEN                                                                                                                                                                                                                          |
|---------------------------------------------------------------------------------------------------------------------------------------------------|-------------------------------------------------------------------------------------------------------------------------------------------------------------------------------------------------------------