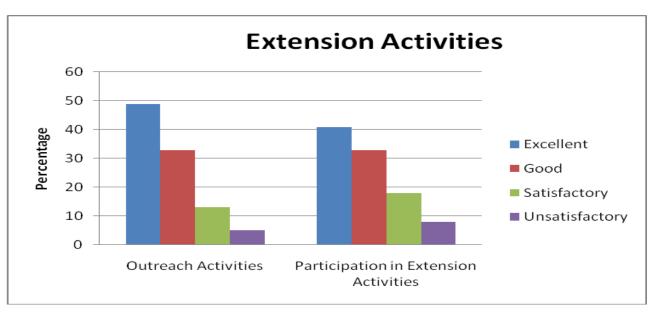

| C                                                |       |     |     |     |     |
|--------------------------------------------------|-------|-----|-----|-----|-----|
| Campus Facilities (Internet Browsing)            | COUNT | 690 | 430 | 333 | 244 |
| (Q. No. 10)                                      | %     | 41  | 25  | 20  | 14  |
| Campus Facilities (Amenity / Services)           | COUNT | 703 | 474 | 299 | 221 |
| (Q. No. 11)                                      | %     | 41  | 28  | 18  | 13  |
| Campus Facilities<br>(Hostel)                    | COUNT | 672 | 485 | 285 | 255 |
| (Q. No. 12)                                      | %     | 40  | 29  | 17  | 15  |
| Campus Facilities<br>(Recreation)                | COUNT | 651 | 473 | 278 | 295 |
| (Q. No. 13)                                      | %     | 38  | 28  | 16  | 17  |
| Campus Facilities<br>(Health Care)               | COUNT | 674 | 513 | 241 | 269 |
| (Q. No. 14)                                      | %     | 40  | 30  | 14  | 16  |
| Campus Facilities<br>(General Library)           | COUNT | 630 | 509 | 274 | 284 |
| (Q. No. 15)                                      | %     | 37  | 30  | 16  | 17  |
| Campus Facilities                                | COUNT | 668 | 512 | 275 | 242 |
| (Department Library)<br>(Q. No. 16)              | %     | 39  | 31  | 16  | 14  |
| Campus Facilities (Extracurricular)              | COUNT | 651 | 530 | 252 | 264 |
| (Q. No. 17)                                      | %     | 38  | 31  | 15  | 16  |
| Extension Activities (Outreach Activities)       | COUNT | 625 | 530 | 271 | 271 |
| (Q. No. 18)                                      | %     | 37  | 31  | 16  | 16  |
| Extension Activities (Participation in Extension | COUNT | 630 | 492 | 287 | 288 |
| Activities)<br>(Q. No. 19)                       | %     | 37  | 29  | 17  | 17  |
| Overall Observation (Programme of your Study)    | COUNT | 684 | 445 | 258 | 310 |
| (Q. No. 20)                                      | %     | 40  | 27  | 15  | 18  |
| Overall Observation (Facilities Made Available)  | COUNT | 698 | 483 | 229 | 287 |
| (O. No. 21)                                      | %     | 41  | 28  | 13  | 17  |
| Overall Observation (Administration Support      | COUNT | 694 | 470 | 247 | 286 |
| Given)<br>(Q. No. 22)                            | %     | 41  | 29  | 15  | 17  |
| Overall Observation (Extra-Curricular Activities | COUNT | 706 | 401 | 279 | 311 |
| Provided)<br>(Q. No. 23)                         | %     | 42  | 24  | 16  | 18  |
| Overall Observation (Examination System)         | COUNT | 712 | 461 | 241 | 283 |
| (Q. No. 24)                                      | %     | 42  | 27  | 14  | 17  |

| Extension Activities |                     |                                       |  |  |  |  |  |  |
|----------------------|---------------------|---------------------------------------|--|--|--|--|--|--|
|                      | Outreach Activities | Participation in Extension Activities |  |  |  |  |  |  |
| Excellent            | 37                  | 37                                    |  |  |  |  |  |  |
| Good                 | 31                  | 29                                    |  |  |  |  |  |  |
| Satisfactory         | 16                  | 17                                    |  |  |  |  |  |  |
| Unsatisfactory       | 16                  | 17                                    |  |  |  |  |  |  |