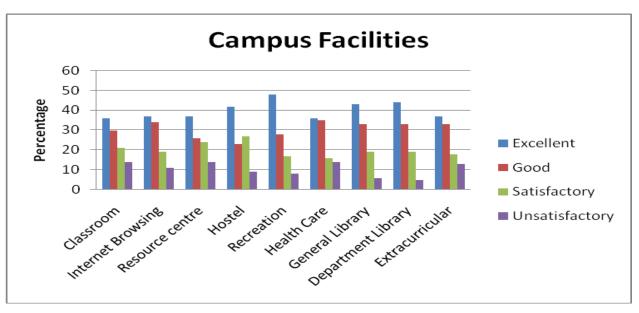

| Campus Facilities |               |                              |                     |            |                |                    |                            |                        |                     |  |
|-------------------|---------------|------------------------------|---------------------|------------|----------------|--------------------|----------------------------|------------------------|---------------------|--|
|                   | Classro<br>om | Intern<br>et<br>Browsi<br>ng | Resourc<br>e centre | Host<br>el | Recreatio<br>n | Healt<br>h<br>Care | Gener<br>al<br>Librar<br>y | Departme<br>nt Library | Extracurricul<br>ar |  |
| Excellent         | 41            | 41                           | 41                  | 40         | 38             | 40                 | 37                         | 39                     | 38                  |  |
| Good              | 28            | 25                           | 28                  | 29         | 28             | 30                 | 30                         | 31                     | 31                  |  |
| Satisfactory      | 18            | 20                           | 18                  | 17         | 16             | 14                 | 16                         | 16                     | 15                  |  |
| Unsatisfactory    | 13            | 14                           | 13                  | 15         | 17             | 16                 | 17                         | 14                     | 16                  |  |