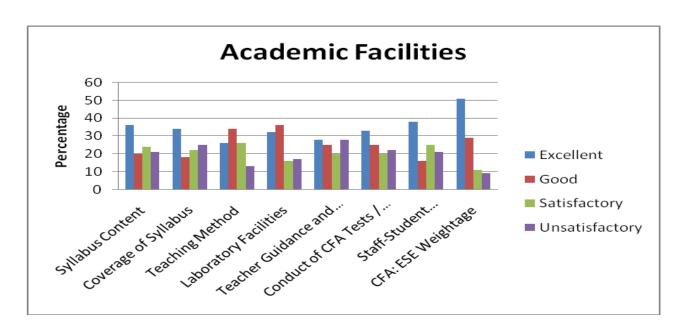

## Analysis of feedback received from students (year wise from 2015-16)

| Year                                             |       | 2015-16   |      |              |                |  |  |
|--------------------------------------------------|-------|-----------|------|--------------|----------------|--|--|
| Rating on \Rating                                |       | Excellent | Good | Satisfactory | Unsatisfactory |  |  |
| Academic Facilities                              | COUNT | 713       | 484  | 311          | 189            |  |  |
| (Syllabus Content)<br>(Q. No. 1)                 | %     | 42        | 29   | 18           | 11             |  |  |
| Academic Facilities (Coverage of Syllabus)       | COUNT | 739       | 465  | 289          | 204            |  |  |
| (Q. No. 2)                                       | %     | 30        | 40   | 17           | 13             |  |  |
| Academic Facilities (Teaching Methods)           | COUNT | 738       | 487  | 296          | 176            |  |  |
| (Q. No. 3)                                       | %     | 43        | 29   | 17           | 11             |  |  |
| Academic Facilities (Laboratory Facilities)      | COUNT | 714       | 483  | 288          | 212            |  |  |
| (Q. No. 4)                                       | %     | 42        | 28   | 17           | 13             |  |  |
| Academic Facilities (Teacher Guidance and        | COUNT | 659       | 501  | 338          | 199            |  |  |
| Counselling)                                     | %     | 39        | 30   | 20           | 11             |  |  |
| Academic Facilities (Conduct of CFA Tests / ESE) | COUNT | 677       | 461  | 302          | 257            |  |  |
| (Q. No. 6)                                       | %     | 40        | 27   | 18           | 15             |  |  |
| Academic Facilities (Staff-Student Relationship) | COUNT | 668       | 433  | 323          | 273            |  |  |
| (Q. No. 7)                                       | %     | 39        | 26   | 19           | 16             |  |  |
| Academic Facilities (CFA: ESE Weightage)         | COUNT | 711       | 517  | 269          | 200            |  |  |
| (Q. No. 8)                                       | %     | 42        | 30   | 16           | 12             |  |  |
| Campus Facilities (Classrooms)                   | COUNT | 690       | 481  | 303          | 223            |  |  |
| (Q. No. 9)                                       | %     | 41        | 28   | 18           | 13             |  |  |

| Academic Facilities |                     |                            |                    |                          |                                          |                                     |                                   |                       |  |  |
|---------------------|---------------------|----------------------------|--------------------|--------------------------|------------------------------------------|-------------------------------------|-----------------------------------|-----------------------|--|--|
|                     | Syllabus<br>Content | Coverage<br>of<br>Syllabus | Teaching<br>Method | Laboratory<br>Facilities | Teacher<br>Guidance<br>and<br>Counseling | Conduct<br>of CFA<br>Tests /<br>ESE | Staff-<br>Student<br>Relationship | CFA: ESE<br>Weightage |  |  |
| Excellent           | 42                  | 44                         | 43                 | 42                       | 39                                       | 40                                  | 39                                | 42                    |  |  |
| Good                | 29                  | 27                         | 29                 | 28                       | 30                                       | 27                                  | 26                                | 30                    |  |  |
| Satisfactory        | 18                  | 17                         | 17                 | 17                       | 20                                       | 18                                  | 19                                | 16                    |  |  |
| Unsatisfactory      | 11                  | 12                         | 11                 | 13                       | 11                                       | 15                                  | 16                                | 12                    |  |  |