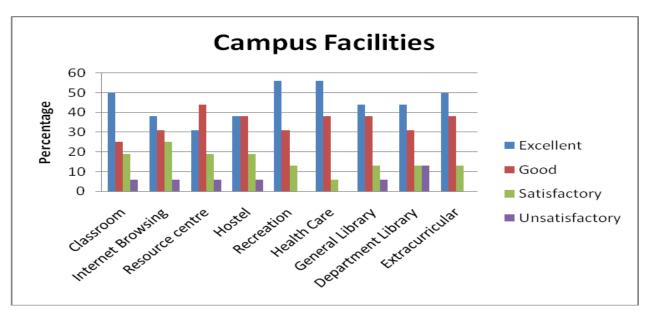

## Analysis of feedback received from students (year wise from 2015-16)

| Year                                             |       | 2015-16   |      |              |                |  |  |
|--------------------------------------------------|-------|-----------|------|--------------|----------------|--|--|
| Rating on \Rating                                |       | Excellent | Good | Satisfactory | Unsatisfactory |  |  |
| Academic Facilities                              | COUNT | 713       | 484  | 311          | 189            |  |  |
| (Syllabus Content)<br>(Q. No. 1)                 | %     | 42        | 29   | 18           | 11             |  |  |
| Academic Facilities (Coverage of Syllabus)       | COUNT | 739       | 465  | 289          | 204            |  |  |
| (Q. No. 2)                                       | %     | 30        | 40   | 17           | 13             |  |  |
| Academic Facilities (Teaching Methods)           | COUNT | 738       | 487  | 296          | 176            |  |  |
| (Q. No. 3)                                       | %     | 43        | 29   | 17           | 11             |  |  |
| Academic Facilities (Laboratory Facilities)      | COUNT | 714       | 483  | 288          | 212            |  |  |
| (Q. No. 4)                                       | %     | 42        | 28   | 17           | 13             |  |  |
| Academic Facilities (Teacher Guidance and        | COUNT | 659       | 501  | 338          | 199            |  |  |
| Counselling)                                     | %     | 39        | 30   | 20           | 11             |  |  |
| Academic Facilities (Conduct of CFA Tests / ESE) | COUNT | 677       | 461  | 302          | 257            |  |  |
| (Q. No. 6)                                       | %     | 40        | 27   | 18           | 15             |  |  |
| Academic Facilities (Staff-Student Relationship) | COUNT | 668       | 433  | 323          | 273            |  |  |
| (Q. No. 7)                                       | %     | 39        | 26   | 19           | 16             |  |  |
| Academic Facilities (CFA: ESE Weightage)         | COUNT | 711       | 517  | 269          | 200            |  |  |
| (Q. No. 8)                                       | %     | 42        | 30   | 16           | 12             |  |  |
| Campus Facilities (Classrooms)                   | COUNT | 690       | 481  | 303          | 223            |  |  |
| (Q. No. 9)                                       | %     | 41        | 28   | 18           | 13             |  |  |

| C                                                |       |     |     |     |     |
|--------------------------------------------------|-------|-----|-----|-----|-----|
| Campus Facilities (Internet Browsing)            | COUNT | 690 | 430 | 333 | 244 |
| (Q. No. 10)                                      | %     | 41  | 25  | 20  | 14  |
| Campus Facilities (Amenity / Services)           | COUNT | 703 | 474 | 299 | 221 |
| (Q. No. 11)                                      | %     | 41  | 28  | 18  | 13  |
| Campus Facilities<br>(Hostel)                    | COUNT | 672 | 485 | 285 | 255 |
| (Q. No. 12)                                      | %     | 40  | 29  | 17  | 15  |
| Campus Facilities<br>(Recreation)                | COUNT | 651 | 473 | 278 | 295 |
| (Q. No. 13)                                      | %     | 38  | 28  | 16  | 17  |
| Campus Facilities<br>(Health Care)               | COUNT | 674 | 513 | 241 | 269 |
| (Q. No. 14)                                      | %     | 40  | 30  | 14  | 16  |
| Campus Facilities<br>(General Library)           | COUNT | 630 | 509 | 274 | 284 |
| (Q. No. 15)                                      | %     | 37  | 30  | 16  | 17  |
| Campus Facilities                                | COUNT | 668 | 512 | 275 | 242 |
| (Department Library)<br>(Q. No. 16)              | %     | 39  | 31  | 16  | 14  |
| Campus Facilities (Extracurricular)              | COUNT | 651 | 530 | 252 | 264 |
| (Q. No. 17)                                      | %     | 38  | 31  | 15  | 16  |
| Extension Activities (Outreach Activities)       | COUNT | 625 | 530 | 271 | 271 |
| (Q. No. 18)                                      | %     | 37  | 31  | 16  | 16  |
| Extension Activities (Participation in Extension | COUNT | 630 | 492 | 287 | 288 |
| Activities)<br>(Q. No. 19)                       | %     | 37  | 29  | 17  | 17  |
| Overall Observation (Programme of your Study)    | COUNT | 684 | 445 | 258 | 310 |
| (Q. No. 20)                                      | %     | 40  | 27  | 15  | 18  |
| Overall Observation (Facilities Made Available)  | COUNT | 698 | 483 | 229 | 287 |
| (O. No. 21)                                      | %     | 41  | 28  | 13  | 17  |
| Overall Observation (Administration Support      | COUNT | 694 | 470 | 247 | 286 |
| Given)<br>(Q. No. 22)                            | %     | 41  | 29  | 15  | 17  |
| Overall Observation (Extra-Curricular Activities | COUNT | 706 | 401 | 279 | 311 |
| Provided)<br>(Q. No. 23)                         | %     | 42  | 24  | 16  | 18  |
| Overall Observation (Examination System)         | COUNT | 712 | 461 | 241 | 283 |
| (Q. No. 24)                                      | %     | 42  | 27  | 14  | 17  |

| Campus Facilities |               |                              |                     |            |                |                    |                            |                        |                     |  |
|-------------------|---------------|------------------------------|---------------------|------------|----------------|--------------------|----------------------------|------------------------|---------------------|--|
|                   | Classro<br>om | Intern<br>et<br>Browsi<br>ng | Resourc<br>e centre | Host<br>el | Recreatio<br>n | Healt<br>h<br>Care | Gener<br>al<br>Librar<br>y | Departme<br>nt Library | Extracurricul<br>ar |  |
| Excellent         | 41            | 41                           | 41                  | 40         | 38             | 40                 | 37                         | 39                     | 38                  |  |
| Good              | 28            | 25                           | 28                  | 29         | 28             | 30                 | 30                         | 31                     | 31                  |  |
| Satisfactory      | 18            | 20                           | 18                  | 17         | 16             | 14                 | 16                         | 16                     | 15                  |  |
| Unsatisfactory    | 13            | 14                           | 13                  | 15         | 17             | 16                 | 17                         | 14                     | 16                  |  |