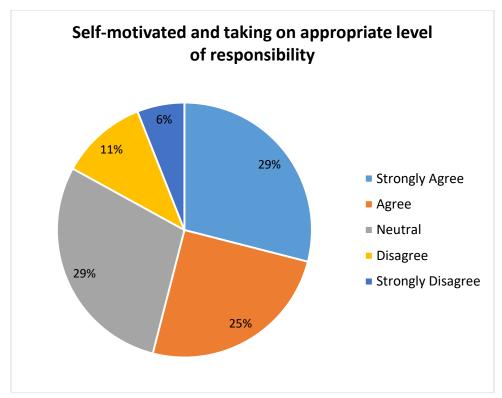

| 1                    |  |
|                                                          | %     | 25                | 35    | 21      | 8        | 11                   |  |

| Ability to contribute to the goal the organization | COUNT | 3  | 2  | 3  | 2  | 1  |
|----------------------------------------------------|-------|----|----|----|----|----|
| (Q. No. 8)                                         | %     | 26 | 20 | 29 | 15 | 10 |
| Technical knowledge/skill (Q. No. 9)               | COUNT | 2  | 4  | 3  | 2  | 1  |
|                                                    | %     | 20 | 37 | 24 | 14 | 5  |
| Ability to manage/leadership qualities             | COUNT | 8  | 2  | 1  | 0  | 0  |
| (Q. No. 10)                                        | %     | 73 | 18 | 9  | 0  | 0  |























#### 4. FEEDBACK FROM ALUMNI

Alumni form an essential part, in designing and Reviewing of Curriculum. The feedbacks from alumni are taken during Board of Studies meeting and during alumni meets held annually. Their views on Curriculum, employability and visibility of institutions are taken by Head of Departments and Alumni Association and sent to IQAC.

## A) Number of feedback received = 60

## Analysis of feedback received from Alumni (year wise from 2015-2016)

| Year                                                                              |       | 2015-2016         |          |                |               |                      |  |
|-----------------------------------------------------------------------------------|-------|-------------------|----------|----------