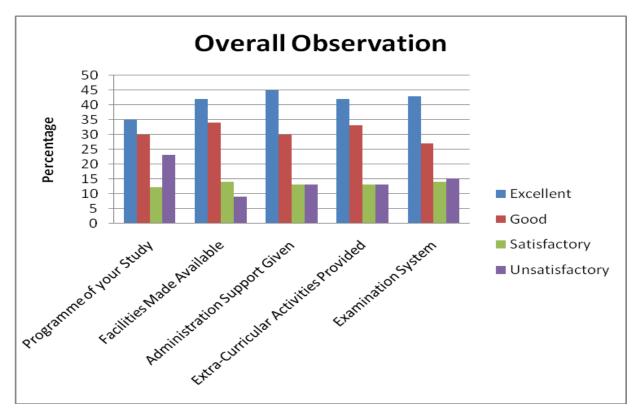

| C                                                |       |     |     |     |     |
|--------------------------------------------------|-------|-----|-----|-----|-----|
| Campus Facilities (Internet Browsing)            | COUNT | 690 | 430 | 333 | 244 |
| (Q. No. 10)                                      | %     | 41  | 25  | 20  | 14  |
| Campus Facilities (Amenity / Services)           | COUNT | 703 | 474 | 299 | 221 |
| (Q. No. 11)                                      | %     | 41  | 28  | 18  | 13  |
| Campus Facilities<br>(Hostel)                    | COUNT | 672 | 485 | 285 | 255 |
| (Q. No. 12)                                      | %     | 40  | 29  | 17  | 15  |
| Campus Facilities<br>(Recreation)                | COUNT | 651 | 473 | 278 | 295 |
| (Q. No. 13)                                      | %     | 38  | 28  | 16  | 17  |
| Campus Facilities<br>(Health Care)               | COUNT | 674 | 513 | 241 | 269 |
| (Q. No. 14)                                      | %     | 40  | 30  | 14  | 16  |
| Campus Facilities<br>(General Library)           | COUNT | 630 | 509 | 274 | 284 |
| (Q. No. 15)                                      | %     | 37  | 30  | 16  | 17  |
| Campus Facilities                                | COUNT | 668 | 512 | 275 | 242 |
| (Department Library)<br>(Q. No. 16)              | %     | 39  | 31  | 16  | 14  |
| Campus Facilities (Extracurricular)              | COUNT | 651 | 530 | 252 | 264 |
| (Q. No. 17)                                      | %     | 38  | 31  | 15  | 16  |
| Extension Activities (Outreach Activities)       | COUNT | 625 | 530 | 271 | 271 |
| (Q. No. 18)                                      | %     | 37  | 31  | 16  | 16  |
| Extension Activities (Participation in Extension | COUNT | 630 | 492 | 287 | 288 |
| Activities)<br>(Q. No. 19)                       | %     | 37  | 29  | 17  | 17  |
| Overall Observation (Programme of your Study)    | COUNT | 684 | 445 | 258 | 310 |
| (Q. No. 20)                                      | %     | 40  | 27  | 15  | 18  |
| Overall Observation (Facilities Made Available)  | COUNT | 698 | 483 | 229 | 287 |
| (O. No. 21)                                      | %     | 41  | 28  | 13  | 17  |
| Overall Observation (Administration Support      | COUNT | 694 | 470 | 247 | 286 |
| Given)<br>(Q. No. 22)                            | %     | 41  | 29  | 15  | 17  |
| Overall Observation (Extra-Curricular Activities | COUNT | 706 | 401 | 279 | 311 |
| Provided)<br>(Q. No. 23)                         | %     | 42  | 24  | 16  | 18  |
| Overall Observation (Examination System)         | COUNT | 712 | 461 | 241 | 283 |
| (Q. No. 24)                                      | %     | 42  | 27  | 14  | 17  |

| Overall Observation |                         |                              |                                 |                                         |                       |  |  |  |  |
|---------------------|-------------------------|------------------------------|---------------------------------|-----------------------------------------|-----------------------|--|--|--|--|
|                     | Programme of your Study | Facilities Made<br>Available | Administration<br>Support Given | Extra-Curricular<br>Activities Provided | Examination<br>System |  |  |  |  |
| Excellent           | 40                      | 41                           | 41                              | 42                                      | 42                    |  |  |  |  |
| Good                | 27                      | 28                           | 29                              | 24                                      | 27                    |  |  |  |  |
| Satisfactory        | 15                      | 13                           | 15                              | 16                                      | 14                    |  |  |  |  |
| Unsatisfactory      | 18                      | 17                           | 17                              | 18                                      | 17                    |  |  |  |  |