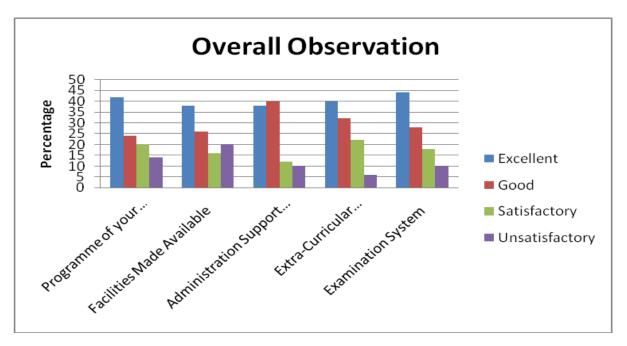

| 20 | Programme of your Study              | Overall Observation |
|----|--------------------------------------|---------------------|
| 21 | Facilities Made Available            |                     |
| 22 | Administration Support Given         |                     |
| 23 | Extra-Curricular Activities Provided |                     |
| 24 | Examination System                   |                     |

| C                                                |       |     |     |     |     |
|--------------------------------------------------|-------|-----|-----|-----|-----|
| Campus Facilities (Internet Browsing)            | COUNT | 690 | 430 | 333 | 244 |
| (Q. No. 10)                                      | %     | 41  | 25  | 20  | 14  |
| Campus Facilities (Amenity / Services)           | COUNT | 703 | 474 | 299 | 221 |
| (Q. No. 11)                                      | %     | 41  | 28  | 18  | 13  |
| Campus Facilities<br>(Hostel)                    | COUNT | 672 | 485 | 285 | 255 |
| (Q. No. 12)                                      | %     | 40  | 29  | 17  | 15  |
| Campus Facilities<br>(Recreation)                | COUNT | 651 | 473 | 278 | 295 |
| (Q. No. 13)                                      | %     | 38  | 28  | 16  | 17  |
| Campus Facilities<br>(Health Care)               | COUNT | 674 | 513 | 241 | 269 |
| (Q. No. 14)                                      | %     | 40  | 30  | 14  | 16  |
| Campus Facilities<br>(General Library)           | COUNT | 630 | 509 | 274 | 284 |
| (Q. No. 15)                                      | %     | 37  | 30  | 16  | 17  |
| Campus Facilities                                | COUNT | 668 | 512 | 275 | 242 |
| (Department Library)<br>(Q. No. 16)              | %     | 39  | 31  | 16  | 14  |
| Campus Facilities (Extracurricular)              | COUNT | 651 | 530 | 252 | 264 |
| (Q. No. 17)                                      | %     | 38  | 31  | 15  | 16  |
| Extension Activities (Outreach Activities)       | COUNT | 625 | 530 | 271 | 271 |
| (Q. No. 18)                                      | %     | 37  | 31  | 16  | 16  |
| Extension Activities (Participation in Extension | COUNT | 630 | 492 | 287 | 288 |
| Activities)<br>(Q. No. 19)                       | %     | 37  | 29  | 17  | 17  |
| Overall Observation (Programme of your Study)    | COUNT | 684 | 445 | 258 | 310 |
| (Q. No. 20)                                      | %     | 40  | 27  | 15  | 18  |
| Overall Observation (Facilities Made Available)  | COUNT | 698 | 483 | 229 | 287 |
| (O. No. 21)                                      | %     | 41  | 28  | 13  | 17  |
| Overall Observation (Administration Support      | COUNT | 694 | 470 | 247 | 286 |
| Given)<br>(Q. No. 22)                            | %     | 41  | 29  | 15  | 17  |
| Overall Observation (Extra-Curricular Activities | COUNT | 706 | 401 | 279 | 311 |
| Provided)<br>(Q. No. 23)                         | %     | 42  | 24  | 16  | 18  |
| Overall Observation (Examination System)         | COUNT | 712 | 461 | 241 | 283 |
| (Q. No. 24)                                      | %     | 42  | 27  | 14  | 17  |

| Overall Observation |                         |                              |                                 |                                         |                       |  |  |  |  |
|---------------------|-------------------------|------------------------------|---------------------------------|-----------------------------------------|-----------------------|--|--|--|--|
|                     | Programme of your Study | Facilities Made<br>Available | Administration<br>Support Given | Extra-Curricular<br>Activities Provided | Examination<br>System |  |  |  |  |
| Excellent           | 40                      | 41                           | 41                              | 42                                      | 42                    |  |  |  |  |
| Good                | 27                      | 28                           | 29                              | 24                                      | 27                    |  |  |  |  |
| Satisfactory        | 15                      | 13                           | 15                              | 16                                      | 14                    |  |  |  |  |
| Unsatisfactory      | 18                      | 17                           | 17                              | 18                                      | 17                    |  |  |  |  |