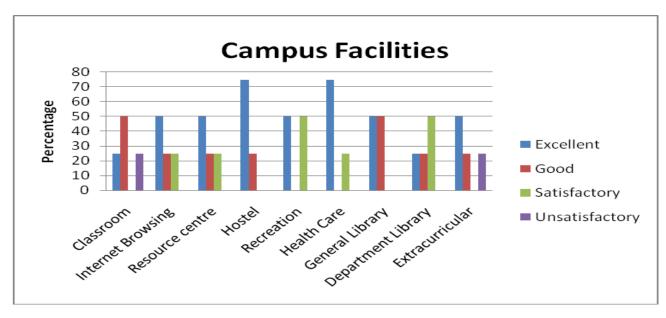

|                | Campus Facilities (Percentage) |                     |                        |            |                |                    |                        |                        |                     |  |  |
|----------------|--------------------------------|---------------------|------------------------|------------|----------------|--------------------|------------------------|------------------------|---------------------|--|--|
|                | Classro<br>om                  | Internet<br>Browsin | Resourc<br>e<br>centre | Host<br>el | Recreatio<br>n | Healt<br>h<br>Care | Gener<br>al<br>Library | Departme<br>nt Library | Extracurricul<br>ar |  |  |
| Excellent      | 25                             | 50                  | 50                     | 75         | 50             | 75                 | 50                     | 25                     | 50                  |  |  |
| Good           | 50                             | 25                  | 25                     | 25         | 0              | 0                  | 50                     | 25                     | 25                  |  |  |
| Satisfactory   | 0                              | 25                  | 25                     | 0          | 50             | 25                 | 0                      | 50                     | 0                   |  |  |
| Unsatisfactory | 25                             | 0                   | 0                      | 0          | 0              | 0                  | 0                      | 0                      | 25                  |  |  |