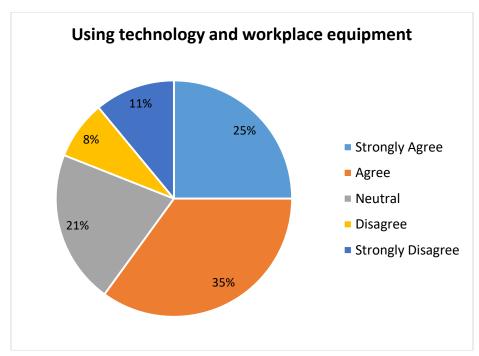

|  |
|                                                          | %     | 25                | 35    | 21      | 8        | 11                   |  |

| Ability to contribute to the goal the organization | COUNT | 3  | 2  | 3  | 2  | 1  |
|----------------------------------------------------|-------|----|----|----|----|----|
| (Q. No. 8)                                         | %     | 26 | 20 | 29 | 15 | 10 |
| Technical knowledge/skill (Q. No. 9)               | COUNT | 2  | 4  | 3  | 2  | 1  |
|                                                    | %     | 20 | 37 | 24 | 14 | 5  |
| Ability to manage/leadership qualities             | COUNT | 8  | 2  | 1  | 0  | 0  |
| (Q. No. 10)                                        | %     | 73 | 18 | 9  | 0  | 0  |























#### 4. FEEDBACK FROM ALUMNI

Alumni form an essential part, in designing and Reviewing of Curriculum. The feedbacks from alumni are taken during Board of Studies meeting and during alumni meets held annually. Their views on Curriculum, employability and visibility of institutions are taken by Head of Departments and Alumni Association and sent to IQAC.

## A) Number of feedback received = 60

## Analysis of feedback received from Alumni (year wise from 2015-2016)

| Year                                                                              |       | 2015-2016         |          |                |               |                      |  |
|-----------------------------------------------------------------------------------|-------|-------------------|----------|--------------