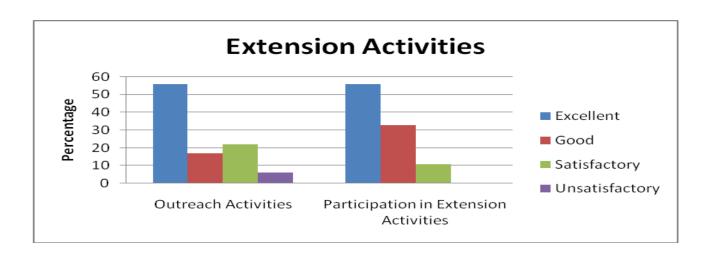

| Extension Activities |                     |                                       |  |  |  |  |  |  |
|----------------------|---------------------|---------------------------------------|--|--|--|--|--|--|
|                      | Outreach Activities | Participation in Extension Activities |  |  |  |  |  |  |
| Excellent            | 37                  | 37                                    |  |  |  |  |  |  |
| Good                 | 31                  | 29                                    |  |  |  |  |  |  |
| Satisfactory         | 16                  | 17                                    |  |  |  |  |  |  |
| Unsatisfactory       | 16                  | 17                                    |  |  |  |  |  |  |