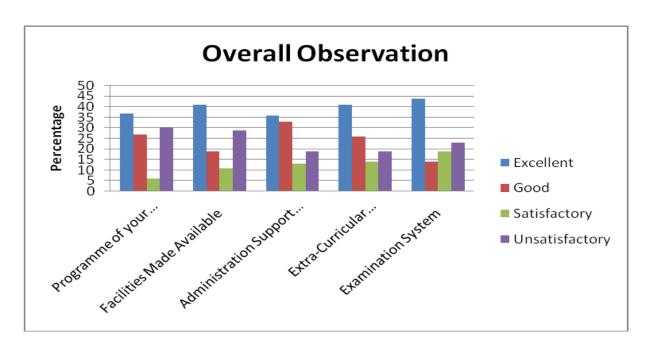

| Overall Observation |                         |                              |                                 |                                         |                       |  |  |  |  |
|---------------------|-------------------------|------------------------------|---------------------------------|-----------------------------------------|-----------------------|--|--|--|--|
|                     | Programme of your Study | Facilities Made<br>Available | Administration<br>Support Given | Extra-Curricular<br>Activities Provided | Examination<br>System |  |  |  |  |
| Excellent           | 40                      | 41                           | 41                              | 42                                      | 42                    |  |  |  |  |
| Good                | 27                      | 28                           | 29                              | 24                                      | 27                    |  |  |  |  |
| Satisfactory        | 15                      | 13                           | 15                              | 16                                      | 14                    |  |  |  |  |
| Unsatisfactory      | 18                      | 17                           | 17                              | 18                                      | 17                    |  |  |  |  |