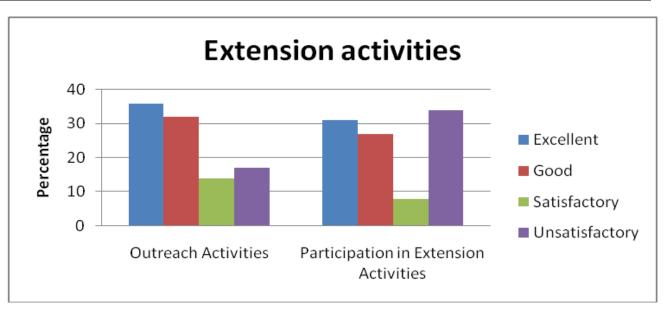

| C                                                |       |     |     |     |     |
|--------------------------------------------------|-------|-----|-----|-----|-----|
| Campus Facilities (Internet Browsing)            | COUNT | 690 | 430 | 333 | 244 |
| (Q. No. 10)                                      | %     | 41  | 25  | 20  | 14  |
| Campus Facilities (Amenity / Services)           | COUNT | 703 | 474 | 299 | 221 |
| (Q. No. 11)                                      | %     | 41  | 28  | 18  | 13  |
| Campus Facilities<br>(Hostel)                    | COUNT | 672 | 485 | 285 | 255 |
| (Q. No. 12)                                      | %     | 40  | 29  | 17  | 15  |
| Campus Facilities<br>(Recreation)                | COUNT | 651 | 473 | 278 | 295 |
| (Q. No. 13)                                      | %     | 38  | 28  | 16  | 17  |
| Campus Facilities<br>(Health Care)               | COUNT | 674 | 513 | 241 | 269 |
| (Q. No. 14)                                      | %     | 40  | 30  | 14  | 16  |
| Campus Facilities<br>(General Library)           | COUNT | 630 | 509 | 274 | 284 |
| (Q. No. 15)                                      | %     | 37  | 30  | 16  | 17  |
| Campus Facilities                                | COUNT | 668 | 512 | 275 | 242 |
| (Department Library)<br>(Q. No. 16)              | %     | 39  | 31  | 16  | 14  |
| Campus Facilities (Extracurricular)              | COUNT | 651 | 530 | 252 | 264 |
| (Q. No. 17)                                      | %     | 38  | 31  | 15  | 16  |
| Extension Activities (Outreach Activities)       | COUNT | 625 | 530 | 271 | 271 |
| (Q. No. 18)                                      | %     | 37  | 31  | 16  | 16  |
| Extension Activities (Participation in Extension | COUNT | 630 | 492 | 287 | 288 |
| Activities)<br>(Q. No. 19)                       | %     | 37  | 29  | 17  | 17  |
| Overall Observation (Programme of your Study)    | COUNT | 684 | 445 | 258 | 310 |
| (Q. No. 20)                                      | %     | 40  | 27  | 15  | 18  |
| Overall Observation (Facilities Made Available)  | COUNT | 698 | 483 | 229 | 287 |
| (O. No. 21)                                      | %     | 41  | 28  | 13  | 17  |
| Overall Observation (Administration Support      | COUNT | 694 | 470 | 247 | 286 |
| Given)<br>(Q. No. 22)                            | %     | 41  | 29  | 15  | 17  |
| Overall Observation (Extra-Curricular Activities | COUNT | 706 | 401 | 279 | 311 |
| Provided)<br>(Q. No. 23)                         | %     | 42  | 24  | 16  | 18  |
| Overall Observation (Examination System)         | COUNT | 712 | 461 | 241 | 283 |
| (Q. No. 24)                                      | %     | 42  | 27  | 14  | 17  |

| Extension Activities |                     |                                       |  |  |  |  |  |  |
|----------------------|---------------------|---------------------------------------|--|--|--|--|--|--|
|                      | Outreach Activities | Participation in Extension Activities |  |  |  |  |  |  |
| Excellent            | 37                  | 37                                    |  |  |  |  |  |  |
| Good                 | 31                  | 29                                    |  |  |  |  |  |  |
| Satisfactory         | 16                  | 17                                    |  |  |  |  |  |  |
| Unsatisfactory       | 16                  | 17                                    |  |  |  |  |  |  |