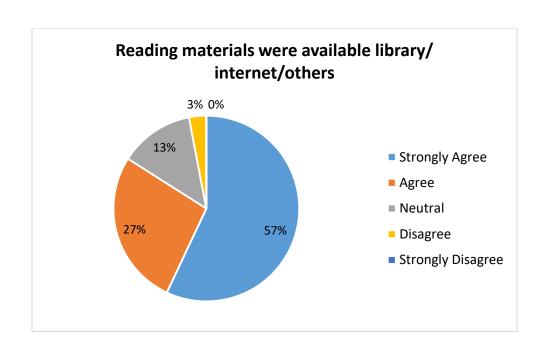

| 32       | 13             | 2             | 2                    |  |
| Learning experience in the terms of teaching and learning was good( <b>Q. No.</b> | COUNT | 36                | 20       | 4              | 0             | 0                    |  |

| 8)                                                   | %     | 60 | 33 | 7  | 0 | 0 |
|------------------------------------------------------|-------|----|----|----|---|---|
| Courses erects interest to pursue                    | COUNT | 28 | 14 | 11 | 4 | 3 |
| Courses create interest to pursue research(Q. No. 9) | %     | 47 | 23 | 18 | 7 | 5 |
| Courses were related to the current                  | COUNT | 29 | 21 | 6  | 2 | 2 |
| Job(Q. No. 10)                                       | %     | 48 | 35 | 10 | 4 | 3 |























# ACTION TAKEN REPORT ON FEEDBACK (2015-16) STUDENTS

| OBSERVATIONS                                                                                                                                      | ACTION TAKEN                                                                                                                                                                                                                          |
|---------------------------------------------------------------------------------------------------------------------------------------------------|-----------------------------------------------------------------------------------------------------------------------------------------------------------------------------------------------------------