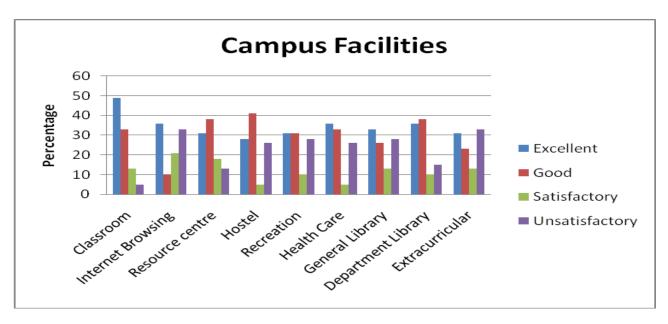

## Analysis of feedback received from students (year wise from 2015-16)

| Year                                             |       | 2015-16   |      |              |                |  |  |
|--------------------------------------------------|-------|-----------|------|--------------|----------------|--|--|
| Rating on \Rating                                |       | Excellent | Good | Satisfactory | Unsatisfactory |  |  |
| Academic Facilities                              | COUNT | 713       | 484  | 311          | 189            |  |  |
| (Syllabus Content)<br>(Q. No. 1)                 | %     | 42        | 29   | 18           | 11             |  |  |
| Academic Facilities (Coverage of Syllabus)       | COUNT | 739       | 465  | 289          | 204            |  |  |
| (Q. No. 2)                                       | %     | 30        | 40   | 17           | 13             |  |  |
| Academic Facilities (Teaching Methods)           | COUNT | 738       | 487  | 296          | 176            |  |  |
| (Q. No. 3)                                       | %     | 43        | 29   | 17           | 11             |  |  |
| Academic Facilities (Laboratory Facilities)      | COUNT | 714       | 483  | 288          | 212            |  |  |
| (Q. No. 4)                                       | %     | 42        | 28   | 17           | 13             |  |  |
| Academic Facilities (Teacher Guidance and        | COUNT | 659       | 501  | 338          | 199            |  |  |
| Counselling)                                     | %     | 39        | 30   | 20           | 11             |  |  |
| Academic Facilities (Conduct of CFA Tests / ESE) | COUNT | 677       | 461  | 302          | 257            |  |  |
| (Q. No. 6)                                       | %     | 40        | 27   | 18           | 15             |  |  |
| Academic Facilities (Staff-Student Relationship) | COUNT | 668       | 433  | 323          | 273            |  |  |
| (Q. No. 7)                                       | %     | 39        | 26   | 19           | 16             |  |  |
| Academic Facilities (CFA: ESE Weightage)         | COUNT | 711       | 517  | 269          | 200            |  |  |
| (Q. No. 8)                                       | %     | 42        | 30   | 16           | 12             |  |  |
| Campus Facilities (Classrooms)                   | COUNT | 690       | 481  | 303          | 223            |  |  |
| (Q. No. 9)                                       | %     | 41        | 28   | 18           | 13             |  |  |

| C                                                |       |     |     |     |     |
|--------------------------------------------------|-------|-----|-----|-----|-----|
| Campus Facilities (Internet Browsing)            | COUNT | 690 | 430 | 333 | 244 |
| (Q. No. 10)                                      | %     | 41  | 25  | 20  | 14  |
| Campus Facilities (Amenity / Services)           | COUNT | 703 | 474 | 299 | 221 |
| (Q. No. 11)                                      | %     | 41  | 28  | 18  | 13  |
| Campus Facilities<br>(Hostel)                    | COUNT | 672 | 485 | 285 | 255 |
| (Q. No. 12)                                      | %     | 40  | 29  | 17  | 15  |
| Campus Facilities<br>(Recreation)                | COUNT | 651 | 473 | 278 | 295 |
| (Q. No. 13)                                      | %     | 38  | 28  | 16  | 17  |
| Campus Facilities<br>(Health Care)               | COUNT | 674 | 513 | 241 | 269 |
| (Q. No. 14)                                      | %     | 40  | 30  | 14  | 16  |
| Campus Facilities<br>(General Library)           | COUNT | 630 | 509 | 274 | 284 |
| (Q. No. 15)                                      | %     | 37  | 30  | 16  | 17  |
| Campus Facilities                                | COUNT | 668 | 512 | 275 | 242 |
| (Department Library)<br>(Q. No. 16)              | %     | 39  | 31  | 16  | 14  |
| Campus Facilities (Extracurricular)              | COUNT | 651 | 530 | 252 | 264 |
| (Q. No. 17)                                      | %     | 38  | 31  | 15  | 16  |
| Extension Activities (Outreach Activities)       | COUNT | 625 | 530 | 271 | 271 |
| (Q. No. 18)                                      | %     | 37  | 31  | 16  | 16  |
| Extension Activities (Participation in Extension | COUNT | 630 | 492 | 287 | 288 |
| Activities)<br>(Q. No. 19)                       | %     | 37  | 29  | 17  | 17  |
| Overall Observation (Programme of your Study)    | COUNT | 684 | 445 | 258 | 310 |
| (Q. No. 20)                                      | %     | 40  | 27  | 15  | 18  |
| Overall Observation (Facilities Made Available)  | COUNT | 698 | 483 | 229 | 287 |
| (O. No. 21)                                      | %     | 41  | 28  | 13  | 17  |
| Overall Observation (Administration Support      | COUNT | 694 | 470 | 247 | 286 |
| Given)<br>(Q. No. 22)                            | %     | 41  | 29  | 15  | 17  |
| Overall Observation (Extra-Curricular Activities | COUNT | 706 | 401 | 279 | 311 |
| Provided)<br>(Q. No. 23)                         | %     | 42  | 24  | 16  | 18  |
| Overall Observation (Examination System)         | COUNT | 712 | 461 | 241 | 283 |
| (Q. No. 24)                                      | %     | 42  | 27  | 14  | 17  |

| Campus Facilities |               |                              |                     |            |                |                    |                            |                        |                     |  |
|-------------------|---------------|------------------------------|---------------------|------------|----------------|--------------------|----------------------------|------------------------|---------------------|--|
|                   | Classro<br>om | Intern<br>et<br>Browsi<br>ng | Resourc<br>e centre | Host<br>el | Recreatio<br>n | Healt<br>h<br>Care | Gener<br>al<br>Librar<br>y | Departme<br>nt Library | Extracurricul<br>ar |  |
| Excellent         | 41            | 41                           | 41                  | 40         | 38             | 40                 | 37                         | 39                     | 38                  |  |
| Good              | 28            | 25                           | 28                  | 29         | 28             | 30                 | 30                         | 31                     | 31                  |  |
| Satisfactory      | 18            | 20                           | 18                  | 17         | 16             | 14                 | 16                         | 16                     | 15                  |  |
| Unsatisfactory    | 13            | 14                           | 13                  | 15         | 17             | 16                 | 17                         | 14                     | 16                  |  |