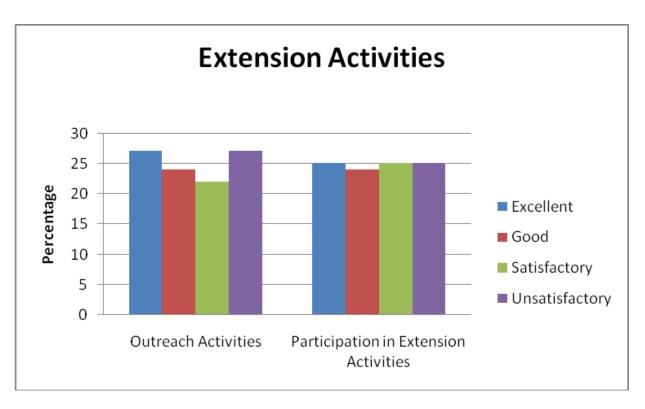

| C                                                |       |     |     |     |     |
|--------------------------------------------------|-------|-----|-----|-----|-----|
| Campus Facilities (Internet Browsing)            | COUNT | 690 | 430 | 333 | 244 |
| (Q. No. 10)                                      | %     | 41  | 25  | 20  | 14  |
| Campus Facilities (Amenity / Services)           | COUNT | 703 | 474 | 299 | 221 |
| (Q. No. 11)                                      | %     | 41  | 28  | 18  | 13  |
| Campus Facilities<br>(Hostel)                    | COUNT | 672 | 485 | 285 | 255 |
| (Q. No. 12)                                      | %     | 40  | 29  | 17  | 15  |
| Campus Facilities<br>(Recreation)                | COUNT | 651 | 473 | 278 | 295 |
| (Q. No. 13)                                      | %     | 38  | 28  | 16  | 17  |
| Campus Facilities<br>(Health Care)               | COUNT | 674 | 513 | 241 | 269 |
| (Q. No. 14)                                      | %     | 40  | 30  | 14  | 16  |
| Campus Facilities<br>(General Library)           | COUNT | 630 | 509 | 274 | 284 |
| (Q. No. 15)                                      | %     | 37  | 30  | 16  | 17  |
| Campus Facilities                                | COUNT | 668 | 512 | 275 | 242 |
| (Department Library)<br>(Q. No. 16)              | %     | 39  | 31  | 16  | 14  |
| Campus Facilities (Extracurricular)              | COUNT | 651 | 530 | 252 | 264 |
| (Q. No. 17)                                      | %     | 38  | 31  | 15  | 16  |
| Extension Activities (Outreach Activities)       | COUNT | 625 | 530 | 271 | 271 |
| (Q. No. 18)                                      | %     | 37  | 31  | 16  | 16  |
| Extension Activities (Participation in Extension | COUNT | 630 | 492 | 287 | 288 |
| Activities)<br>(Q. No. 19)                       | %     | 37  | 29  | 17  | 17  |
| Overall Observation (Programme of your Study)    | COUNT | 684 | 445 | 258 | 310 |
| (Q. No. 20)                                      | %     | 40  | 27  | 15  | 18  |
| Overall Observation (Facilities Made Available)  | COUNT | 698 | 483 | 229 | 287 |
| (O. No. 21)                                      | %     | 41  | 28  | 13  | 17  |
| Overall Observation (Administration Support      | COUNT | 694 | 470 | 247 | 286 |
| Given)<br>(Q. No. 22)                            | %     | 41  | 29  | 15  | 17  |
| Overall Observation (Extra-Curricular Activities | COUNT | 706 | 401 | 279 | 311 |
| Provided)<br>(Q. No. 23)                         | %     | 42  | 24  | 16  | 18  |
| Overall Observation (Examination System)         | COUNT | 712 | 461 | 241 | 283 |
| (Q. No. 24)                                      | %     | 42  | 27  | 14  | 17  |

| Extension Activities |                     |                                       |  |  |  |  |  |  |
|----------------------|---------------------|---------------------------------------|--|--|--|--|--|--|
|                      | Outreach Activities | Participation in Extension Activities |  |  |  |  |  |  |
| Excellent            | 37                  | 37                                    |  |  |  |  |  |  |
| Good                 | 31                  | 29                                    |  |  |  |  |  |  |
| Satisfactory         | 16                  | 17                                    |  |  |  |  |  |  |
| Unsatisfactory       | 16                  | 17                                    |  |  |  |  |  |  |