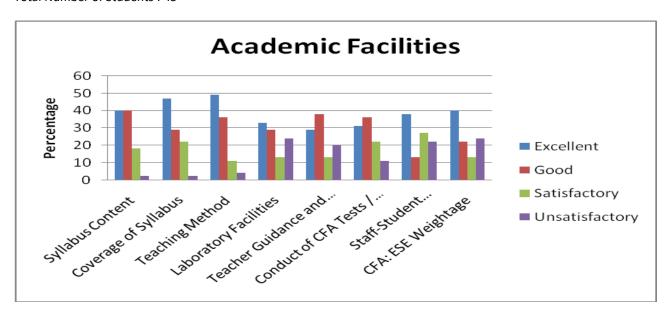

## Analysis of feedback received from students (year wise from 2015-16)

| Year                                             |       | 2015-16   |      |              |                |  |  |
|--------------------------------------------------|-------|-----------|------|--------------|----------------|--|--|
| Rating on \Rating                                |       | Excellent | Good | Satisfactory | Unsatisfactory |  |  |
| Academic Facilities                              | COUNT | 713       | 484  | 311          | 189            |  |  |
| (Syllabus Content)<br>(Q. No. 1)                 | %     | 42        | 29   | 18           | 11             |  |  |
| Academic Facilities (Coverage of Syllabus)       | COUNT | 739       | 465  | 289          | 204            |  |  |
| (Q. No. 2)                                       | %     | 30        | 40   | 17           | 13             |  |  |
| Academic Facilities (Teaching Methods)           | COUNT | 738       | 487  | 296          | 176            |  |  |
| (Q. No. 3)                                       | %     | 43        | 29   | 17           | 11             |  |  |
| Academic Facilities (Laboratory Facilities)      | COUNT | 714       | 483  | 288          | 212            |  |  |
| (Q. No. 4)                                       | %     | 42        | 28   | 17           | 13             |  |  |
| Academic Facilities (Teacher Guidance and        | COUNT | 659       | 501  | 338          | 199            |  |  |
| Counselling)                                     | %     | 39        | 30   | 20           | 11             |  |  |
| Academic Facilities (Conduct of CFA Tests / ESE) | COUNT | 677       | 461  | 302          | 257            |  |  |
| (Q. No. 6)                                       | %     | 40        | 27   | 18           | 15             |  |  |
| Academic Facilities (Staff-Student Relationship) | COUNT | 668       | 433  | 323          | 273            |  |  |
| (Q. No. 7)                                       | %     | 39        | 26   | 19           | 16             |  |  |
| Academic Facilities (CFA: ESE Weightage)         | COUNT | 711       | 517  | 269          | 200            |  |  |
| (Q. No. 8)                                       | %     | 42        | 30   | 16           | 12             |  |  |
| Campus Facilities (Classrooms)                   | COUNT | 690       | 481  | 303          | 223            |  |  |
| (Q. No. 9)                                       | %     | 41        | 28   | 18           | 13             |  |  |

| Academic Facilities |                     |                            |                    |                          |                                          |                                     |                                   |                       |  |  |
|---------------------|---------------------|----------------------------|--------------------|--------------------------|------------------------------------------|-------------------------------------|-----------------------------------|-----------------------|--|--|
|                     | Syllabus<br>Content | Coverage<br>of<br>Syllabus | Teaching<br>Method | Laboratory<br>Facilities | Teacher<br>Guidance<br>and<br>Counseling | Conduct<br>of CFA<br>Tests /<br>ESE | Staff-<br>Student<br>Relationship | CFA: ESE<br>Weightage |  |  |
| Excellent           | 42                  | 44                         | 43                 | 42                       | 39                                       | 40                                  | 39                                | 42                    |  |  |
| Good                | 29                  | 27                         | 29                 | 28                       | 30                                       | 27                                  | 26                                | 30                    |  |  |
| Satisfactory        | 18                  | 17                         | 17                 | 17                       | 20                                       | 18                                  | 19                                | 16                    |  |  |
| Unsatisfactory      | 11                  | 12                         | 11                 | 13                       | 11                                       | 15                                  | 16                                | 12                    |  |  |