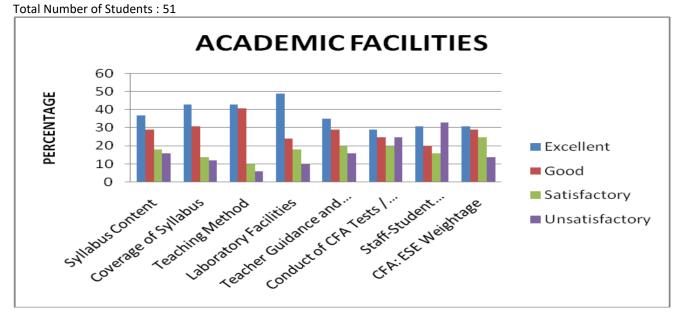

1.4.1 Students Feedback Form (Energy Science – year wise from (2015-2016)) Total Number of Students : 4

| Academic Facilities (Percentage) |                     |                            |                    |                          |                                           |                                     |                                   |                       |  |  |
|----------------------------------|---------------------|----------------------------|--------------------|--------------------------|-------------------------------------------|-------------------------------------|-----------------------------------|-----------------------|--|--|
|                                  | Syllabus<br>Content | Coverage<br>of<br>Syllabus | Teaching<br>Method | Laboratory<br>Facilities | Teacher<br>Guidance<br>and<br>Counselling | Conduct<br>of CFA<br>Tests /<br>ESE | Staff-<br>Student<br>Relationship | CFA: ESE<br>Weightage |  |  |
| Excellent                        | 25                  | 25                         | 50                 | 50                       | 50                                        | 50                                  | 50                                | 50                    |  |  |
| Good                             | 25                  | 25                         | 25                 | 0                        | 0                                         | 0                                   | 25                                | 25                    |  |  |
| Satisfactory                     | 25                  | 25                         | 25                 | 25                       | 25                                        | 0                                   | 25                                | 25                    |  |  |
| Unsatisfactory                   | 25                  | 25                         | 0                  | 25                       | 25                                        | 50                                  | 0                                 | 0                     |  |  |