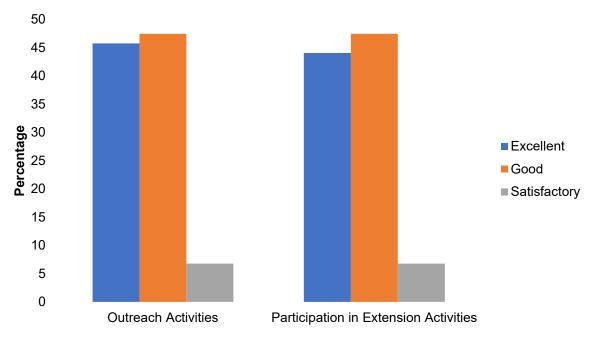

| Extension Activities                      |    |    |    |   |  |  |  |  |
|-------------------------------------------|----|----|----|---|--|--|--|--|
| Excellent Good Satisfactory Unsatisfactor |    |    |    |   |  |  |  |  |
| Outreach Activities                       | 35 | 49 | 12 | 4 |  |  |  |  |
| Participation in Extension Activities     | 39 | 40 | 16 | 5 |  |  |  |  |