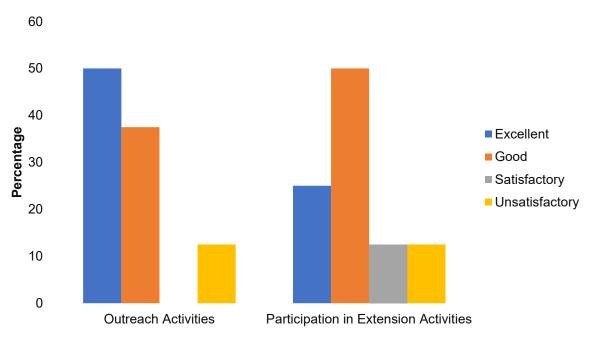

| Extension Activities                      |    |    |    |   |  |  |  |  |
|-------------------------------------------|----|----|----|---|--|--|--|--|
| Excellent Good Satisfactory Unsatisfactor |    |    |    |   |  |  |  |  |
| Outreach Activities                       | 35 | 49 | 12 | 4 |  |  |  |  |
| Participation in Extension Activities     | 39 | 40 | 16 | 5 |  |  |  |  |