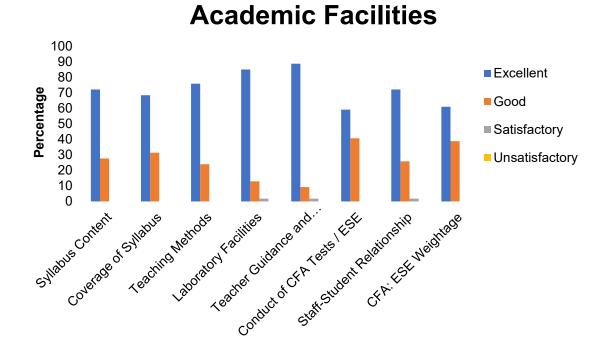

| Academic Facilities              |           |      |              |                |  |  |
|----------------------------------|-----------|------|--------------|----------------|--|--|
|                                  | Excellent | Good | Satisfactory | Unsatisfactory |  |  |
| Syllabus Content                 | 72        | 28   | 0            | 0              |  |  |
| Coverage of Syllabus             | 69        | 31   | 0            | 0              |  |  |
| Teaching Methods                 | 76        | 24   | 0            | 0              |  |  |
| Laboratory Facilities            | 85        | 13   | 2            | 0              |  |  |
| Teacher Guidance and Counselling | 89        | 9    | 2            | 0              |  |  |
| Conduct of CFA Tests / ESE       | 59        | 41   | 0            | 0              |  |  |
| Teacher-Student Relationship     | 72        | 26   | 2            | 0              |  |  |
| CFA: ESE Weightage               | 61        | 39   | 0            | 0              |  |  |