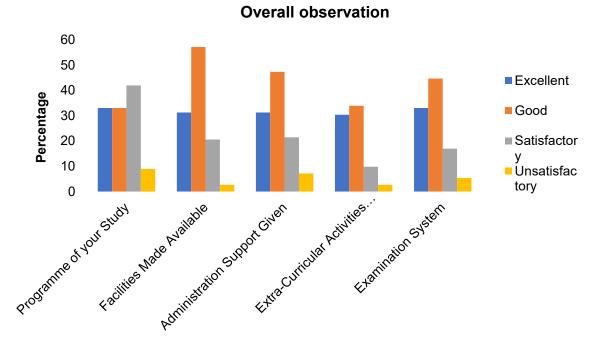

| Overall Observation                  |           |      |              |                |  |  |
|--------------------------------------|-----------|------|--------------|----------------|--|--|
|                                      | Excellent | Good | Satisfactory | Unsatisfactory |  |  |
| Programme of your Study              | 45        | 44   | 10           | 1              |  |  |
| Facilities Made Available            | 43        | 44   | 12           | 1              |  |  |
| Administration Support Given         | 41        | 44   | 13           | 2              |  |  |
| Extra-Curricular Activities Provided | 37        | 43   | 15           | 5              |  |  |
| Examination System                   | 44        | 42   | 11           | 3              |  |  |