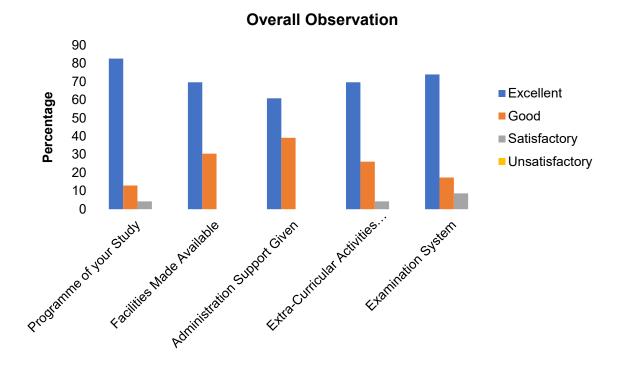

| Overall Observation                  |           |      |              |                |  |  |
|--------------------------------------|-----------|------|--------------|----------------|--|--|
|                                      | Excellent | Good | Satisfactory | Unsatisfactory |  |  |
| Programme of your Study              | 45        | 44   | 10           | 1              |  |  |
| Facilities Made Available            | 43        | 44   | 12           | 1              |  |  |
| Administration Support Given         | 41        | 44   | 13           | 2              |  |  |
| Extra-Curricular Activities Provided | 37        | 43   | 15           | 5              |  |  |
| Examination System                   | 44        | 42   | 11           | 3              |  |  |