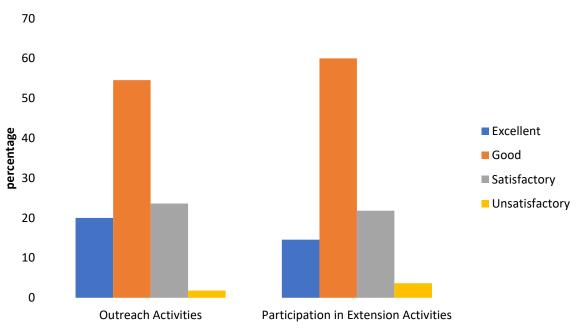

| Extension Activities                      |    |    |    |   |  |  |  |  |
|-------------------------------------------|----|----|----|---|--|--|--|--|
| Excellent Good Satisfactory Unsatisfactor |    |    |    |   |  |  |  |  |
| Outreach Activities                       | 35 | 49 | 12 | 4 |  |  |  |  |
| Participation in Extension Activities     | 39 | 40 | 16 | 5 |  |  |  |  |