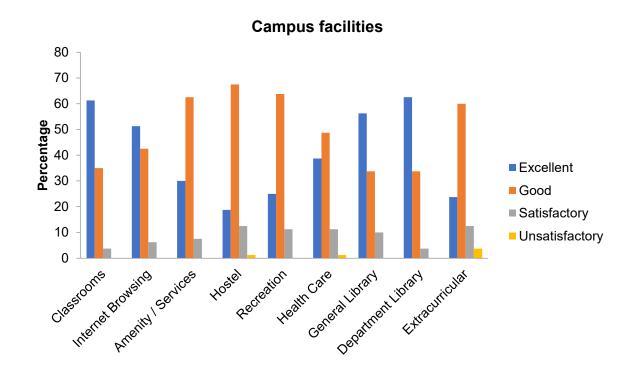

| Campus Facilities                     |    |    |    |   |  |  |  |  |
|---------------------------------------|----|----|----|---|--|--|--|--|
| Excellent Good Satisfactory Unsatisfa |    |    |    |   |  |  |  |  |
| Classrooms                            | 54 | 37 | 8  | 1 |  |  |  |  |
| Internet Browsing                     | 37 | 42 | 16 | 5 |  |  |  |  |
| Amenity / Services                    | 32 | 48 | 17 | 3 |  |  |  |  |
| Hostel                                | 26 | 45 | 21 | 8 |  |  |  |  |
| Recreation                            | 33 | 49 | 16 | 2 |  |  |  |  |
| Health Care                           | 37 | 44 | 15 | 4 |  |  |  |  |
| General Library                       | 55 | 36 | 8  | 1 |  |  |  |  |
| Department Library                    | 46 | 38 | 12 | 4 |  |  |  |  |
| Extracurricular                       | 35 | 44 | 15 | 6 |  |  |  |  |