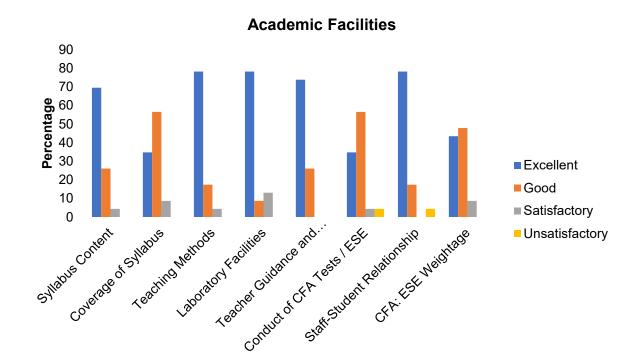

#### **OVERALL ANALYSIS OF STUDENTS FEEDBACK**

| Academic Facilities              |           |      |              |                |  |  |
|----------------------------------|-----------|------|--------------|----------------|--|--|
|                                  | Excellent | Good | Satisfactory | Unsatisfactory |  |  |
| Syllabus Content                 | 46        | 44   | 9            | 1              |  |  |
| Coverage of Syllabus             | 36        | 49   | 14           | 1              |  |  |
| Teaching Methods                 | 49        | 39   | 11           | 1              |  |  |
| Laboratory Facilities            | 44        | 40   | 13           | 3              |  |  |
| Teacher Guidance and Counselling | 50        | 37   | 11           | 2              |  |  |
| Conduct of CFA Tests / ESE       | 37        | 46   | 15           | 2              |  |  |
| Teacher-Student Relationship     | 48        | 39   | 10           | 3              |  |  |
| CFA: ESE Weightage               | 34        | 48   | 15           | 3              |  |  |