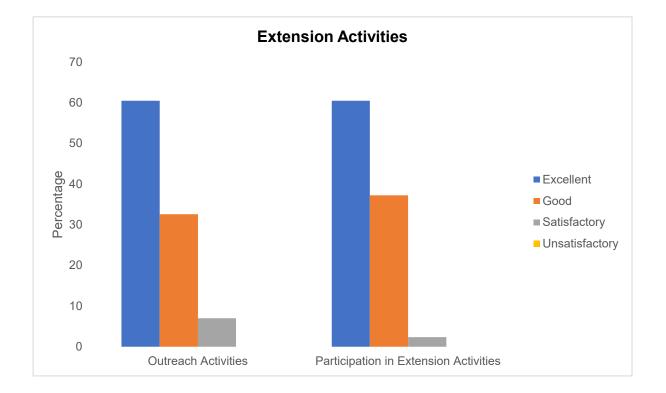

| Extension Activities                      |    |    |    |   |  |  |  |  |
|-------------------------------------------|----|----|----|---|--|--|--|--|
| Excellent Good Satisfactory Unsatisfactor |    |    |    |   |  |  |  |  |
| Outreach Activities                       | 35 | 49 | 12 | 4 |  |  |  |  |
| Participation in Extension Activities     | 39 | 40 | 16 | 5 |  |  |  |  |