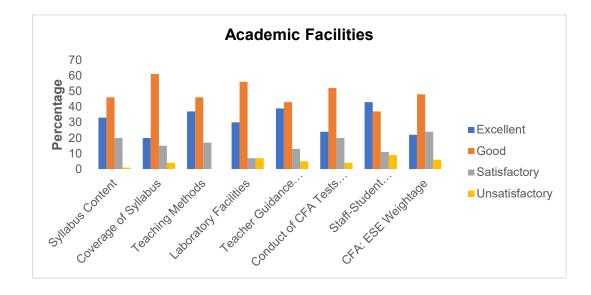

#### **OVERALL ANALYSIS OF STUDENTS FEEDBACK**

| Academic Facilities              |           |      |              |                |  |  |
|----------------------------------|-----------|------|--------------|----------------|--|--|
|                                  | Excellent | Good | Satisfactory | Unsatisfactory |  |  |
| Syllabus Content                 | 46        | 44   | 9            | 1              |  |  |
| Coverage of Syllabus             | 36        | 49   | 14           | 1              |  |  |
| Teaching Methods                 | 49        | 39   | 11           | 1              |  |  |
| Laboratory Facilities            | 44        | 40   | 13           | 3              |  |  |
| Teacher Guidance and Counselling | 50        | 37   | 11           | 2              |  |  |
| Conduct of CFA Tests / ESE       | 37        | 46   | 15           | 2              |  |  |
| Teacher-Student Relationship     | 48        | 39   | 10           | 3              |  |  |
| CFA: ESE Weightage               | 34        | 48   | 15           | 3              |  |  |