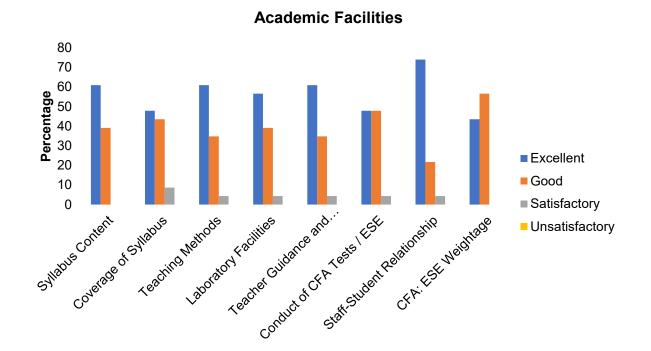

#### **OVERALL ANALYSIS OF STUDENTS FEEDBACK**

| Academic Facilities              |           |      |              |                |  |  |
|----------------------------------|-----------|------|--------------|----------------|--|--|
|                                  | Excellent | Good | Satisfactory | Unsatisfactory |  |  |
| Syllabus Content                 | 46        | 44   | 9            | 1              |  |  |
| Coverage of Syllabus             | 36        | 49   | 14           | 1              |  |  |
| Teaching Methods                 | 49        | 39   | 11           | 1              |  |  |
| Laboratory Facilities            | 44        | 40   | 13           | 3              |  |  |
| Teacher Guidance and Counselling | 50        | 37   | 11           | 2              |  |  |
| Conduct of CFA Tests / ESE       | 37        | 46   | 15           | 2              |  |  |
| Teacher-Student Relationship     | 48        | 39   | 10           | 3              |  |  |
| CFA: ESE Weightage               | 34        | 48   | 15           | 3              |  |  |