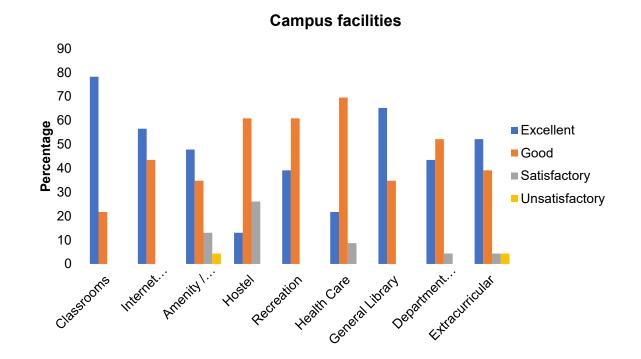

| Campus Facilities                     |    |    |    |   |  |  |  |  |
|---------------------------------------|----|----|----|---|--|--|--|--|
| Excellent Good Satisfactory Unsatisfa |    |    |    |   |  |  |  |  |
| Classrooms                            | 54 | 37 | 8  | 1 |  |  |  |  |
| Internet Browsing                     | 37 | 42 | 16 | 5 |  |  |  |  |
| Amenity / Services                    | 32 | 48 | 17 | 3 |  |  |  |  |
| Hostel                                | 26 | 45 | 21 | 8 |  |  |  |  |
| Recreation                            | 33 | 49 | 16 | 2 |  |  |  |  |
| Health Care                           | 37 | 44 | 15 | 4 |  |  |  |  |
| General Library                       | 55 | 36 | 8  | 1 |  |  |  |  |
| Department Library                    | 46 | 38 | 12 | 4 |  |  |  |  |
| Extracurricular                       | 35 | 44 | 15 | 6 |  |  |  |  |