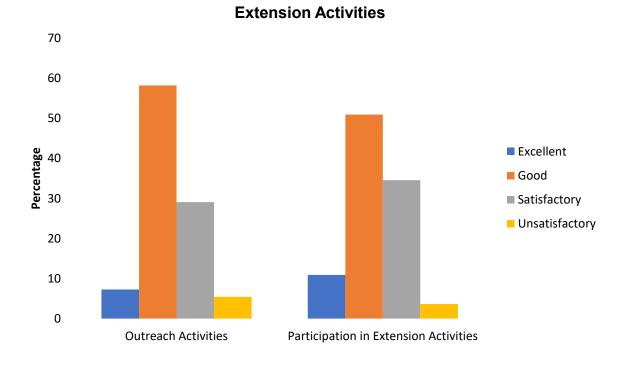

# Analysis of feedback received from students (2020-21)

| Parameters                            | Excellent | Good | Satisfactory | Unsatisfactory | Total |
|---------------------------------------|-----------|------|--------------|----------------|-------|
| Syllabus Content                      | 684       | 662  | 148          | 7              | 1501  |
| Coverage of Syllabus                  | 544       | 731  | 206          | 20             | 1501  |
| Teaching Methods                      | 729       | 591  | 167          | 14             | 1501  |
| Laboratory Facilities                 | 667       | 599  | 192          | 43             | 1501  |
| Teacher Guidance and Counselling      | 758       | 552  | 169          | 22             | 1501  |
| Conduct of CFA Tests / ESE            | 556       | 690  | 222          | 33             | 1501  |
| Teacher-Student Relationship          | 720       | 592  | 157          | 32             | 1501  |
| CFA: ESE Weightage                    | 516       | 726  | 221          | 38             | 1501  |
| Classrooms                            | 805       | 560  | 117          | 19             | 1501  |
| Internet Browsing                     | 550       | 625  | 239          | 87             | 1501  |
| Amenity / Services                    | 487       | 718  | 251          | 45             | 1501  |
| Hostel                                | 393       | 675  | 319          | 114            | 1501  |
| Recreation                            | 490       | 733  | 235          | 43             | 1501  |
| Health Care                           | 550       | 662  | 226          | 63             | 1501  |
| General Library                       | 827       | 534  | 125          | 15             | 1501  |
| Department Library                    | 691       | 569  | 186          | 55             | 1501  |
| Extracurricular                       | 518       | 656  | 226          | 101            | 1501  |
| Outreach Activities                   | 522       | 730  | 181          | 68             | 1501  |
| Participation in Extension Activities | 588       | 606  | 241          | 66             | 1501  |
| Programme of your Study               | 675       | 657  | 155          | 14             | 1501  |
| Facilities Made Available             | 639       | 657  | 181          | 24             | 1501  |
| Administration Support Given          | 613       | 664  | 195          | 29             | 1501  |
| Extra-Curricular Activities Provided  | 551       | 646  | 218          | 86             | 1501  |
| Examination System                    | 666       | 632  | 171          | 32             | 1501  |

# Report in Percentage

|                                       | Excellent | Good | Satisfactory | Unsatisfactory | Total |
|---------------------------------------|-----------|------|--------------|----------------|-------|
| Syllabus Content                      | 46        | 44   | 9            | 1              | 100   |
| Coverage of Syllabus                  | 36        | 49   | 14           | 1              | 100   |
| Teaching Methods                      | 49        | 39   | 11           | 1              | 100   |
| Laboratory Facilities                 | 44        | 40   | 13           | 3              | 100   |
| Teacher Guidance and Counselling      | 50        | 37   | 11           | 2              | 100   |
| Conduct of CFA Tests / ESE            | 37        | 46   | 15           | 2              | 100   |
| Teacher-Student Relationship          | 48        | 39   | 10           | 3              | 100   |
| CFA: ESE Weightage                    | 34        | 48   | 15           | 3              | 100   |
| Classrooms                            | 54        | 37   | 8            | 1              | 100   |
| Internet Browsing                     | 37        | 42   | 16           | 5              | 100   |
| Amenity / Services                    | 32        | 48   | 17           | 3              | 100   |
| Hostel                                | 26        | 45   | 21           | 8              | 100   |
| Recreation                            | 33        | 49   | 16           | 2              | 100   |
| Health Care                           | 37        | 44   | 15           | 4              | 100   |
| General Library                       | 55        | 36   | 8            | 1              | 100   |
| Department Library                    | 46        | 38   | 12           | 4              | 100   |
| Extracurricular                       | 35        | 44   | 15           | 6              | 100   |
| Outreach Activities                   | 35        | 49   | 12           | 4              | 100   |
| Participation in Extension Activities | 39        | 40   | 16           | 5              | 100   |
| Programme of your Study               | 45        | 44   | 10           | 1              | 100   |
| Facilities Made Available             | 43        | 44   | 12           | 1              | 100   |
| Administration Support Given          | 41        | 44   | 13           | 2              | 100   |
| Extra-Curricular Activities Provided  | 37        | 43   | 15           | 5              | 100   |
| Examination System                    | 44        | 42   | 11           | 3              | 100   |

| Extension Activities                      |    |    |    |   |  |  |  |  |
|-------------------------------------------|----|----|----|---|--|--|--|--|
| Excellent Good Satisfactory Unsatisfactor |    |    |    |   |  |  |  |  |
| Outreach Activities                       | 35 | 49 | 12 | 4 |  |  |  |  |
| Participation in Extension Activities     | 39 | 40 | 16 | 5 |  |  |  |  |