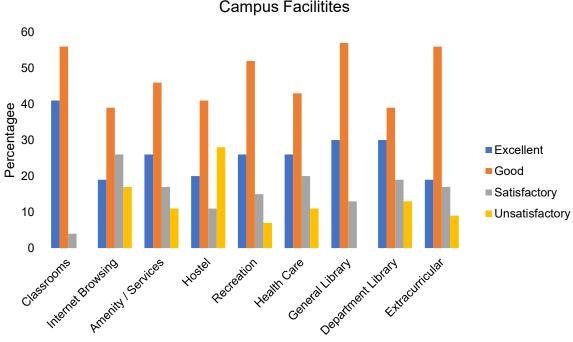

| Campus Facilities                     |    |    |    |   |  |  |  |  |
|---------------------------------------|----|----|----|---|--|--|--|--|
| Excellent Good Satisfactory Unsatisfa |    |    |    |   |  |  |  |  |
| Classrooms                            | 54 | 37 | 8  | 1 |  |  |  |  |
| Internet Browsing                     | 37 | 42 | 16 | 5 |  |  |  |  |
| Amenity / Services                    | 32 | 48 | 17 | 3 |  |  |  |  |
| Hostel                                | 26 | 45 | 21 | 8 |  |  |  |  |
| Recreation                            | 33 | 49 | 16 | 2 |  |  |  |  |
| Health Care                           | 37 | 44 | 15 | 4 |  |  |  |  |
| General Library                       | 55 | 36 | 8  | 1 |  |  |  |  |
| Department Library                    | 46 | 38 | 12 | 4 |  |  |  |  |
| Extracurricular                       | 35 | 44 | 15 | 6 |  |  |  |  |