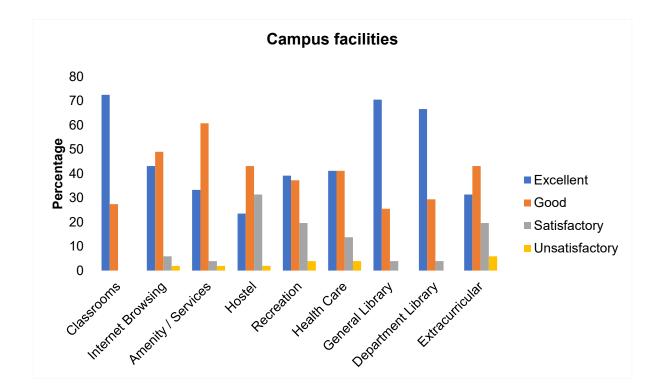

| Campus Facilities                     |    |    |    |   |  |  |  |  |
|---------------------------------------|----|----|----|---|--|--|--|--|
| Excellent Good Satisfactory Unsatisfa |    |    |    |   |  |  |  |  |
| Classrooms                            | 54 | 37 | 8  | 1 |  |  |  |  |
| Internet Browsing                     | 37 | 42 | 16 | 5 |  |  |  |  |
| Amenity / Services                    | 32 | 48 | 17 | 3 |  |  |  |  |
| Hostel                                | 26 | 45 | 21 | 8 |  |  |  |  |
| Recreation                            | 33 | 49 | 16 | 2 |  |  |  |  |
| Health Care                           | 37 | 44 | 15 | 4 |  |  |  |  |
| General Library                       | 55 | 36 | 8  | 1 |  |  |  |  |
| Department Library                    | 46 | 38 | 12 | 4 |  |  |  |  |
| Extracurricular                       | 35 | 44 | 15 | 6 |  |  |  |  |