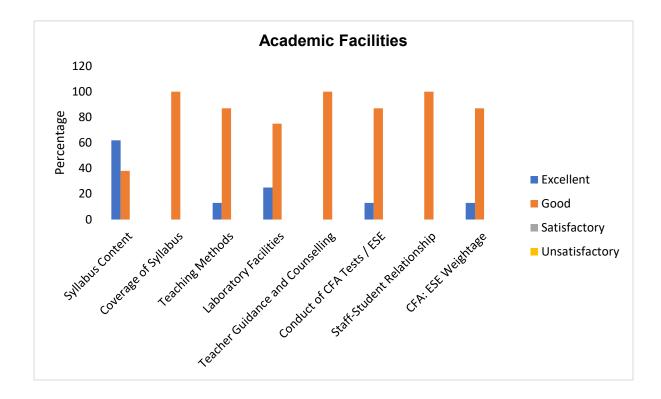

#### **OVERALL ANALYSIS OF STUDENTS FEEDBACK**

| Academic Facilities              |           |      |              |                |  |  |
|----------------------------------|-----------|------|--------------|----------------|--|--|
|                                  | Excellent | Good | Satisfactory | Unsatisfactory |  |  |
| Syllabus Content                 | 46        | 44   | 9            | 1              |  |  |
| Coverage of Syllabus             | 36        | 49   | 14           | 1              |  |  |
| Teaching Methods                 | 49        | 39   | 11           | 1              |  |  |
| Laboratory Facilities            | 44        | 40   | 13           | 3              |  |  |
| Teacher Guidance and Counselling | 50        | 37   | 11           | 2              |  |  |
| Conduct of CFA Tests / ESE       | 37        | 46   | 15           | 2              |  |  |
| Teacher-Student Relationship     | 48        | 39   | 10           | 3              |  |  |
| CFA: ESE Weightage               | 34        | 48   | 15           | 3              |  |  |