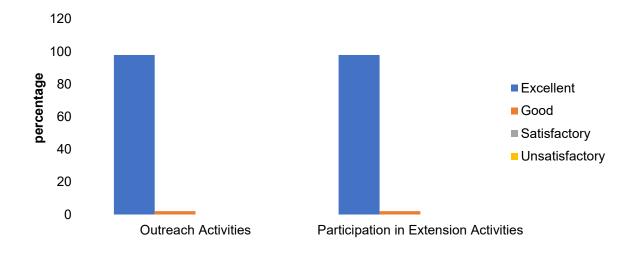

| Extension Activities                       |    |    |   |   |  |  |  |
|--------------------------------------------|----|----|---|---|--|--|--|
| Excellent Good Satisfactory Unsatisfactory |    |    |   |   |  |  |  |
| Outreach Activities                        | 57 | 41 | 2 | 0 |  |  |  |
| Participation in Extension Activities      | 56 | 43 | 1 | 0 |  |  |  |