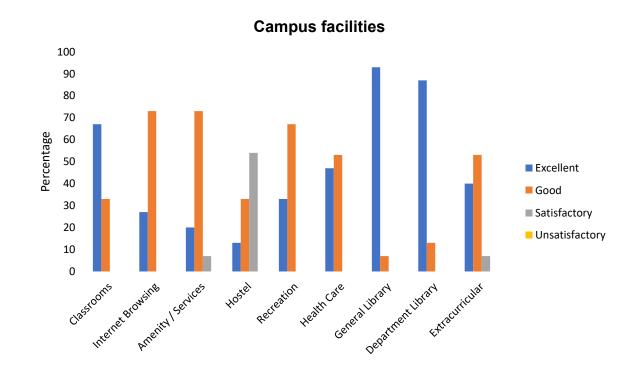

#### **OVERALL ANALYSIS OF STUDENTS FEEDBACK**

| Academic Facilities              |           |      |              |                |  |  |
|----------------------------------|-----------|------|--------------|----------------|--|--|
|                                  | Excellent | Good | Satisfactory | Unsatisfactory |  |  |
| Syllabus Content                 | 46        | 44   | 9            | 1              |  |  |
| Coverage of Syllabus             | 36        | 49   | 14           | 1              |  |  |
| Teaching Methods                 | 49        | 39   | 11           | 1              |  |  |
| Laboratory Facilities            | 44        | 40   | 13           | 3              |  |  |
| Teacher Guidance and Counselling | 50        | 37   | 11           | 2              |  |  |
| Conduct of CFA Tests / ESE       | 37        | 46   | 15           | 2              |  |  |
| Teacher-Student Relationship     | 48        | 39   | 10           | 3              |  |  |
| CFA: ESE Weightage               | 34        | 48   | 15           | 3              |  |  |

| Campus Facilities                     |    |    |    |   |  |  |  |  |
|---------------------------------------|----|----|----|---|--|--|--|--|
| Excellent Good Satisfactory Unsatisfa |    |    |    |   |  |  |  |  |
| Classrooms                            | 54 | 37 | 8  | 1 |  |  |  |  |
| Internet Browsing                     | 37 | 42 | 16 | 5 |  |  |  |  |
| Amenity / Services                    | 32 | 48 | 17 | 3 |  |  |  |  |
| Hostel                                | 26 | 45 | 21 | 8 |  |  |  |  |
| Recreation                            | 33 | 49 | 16 | 2 |  |  |  |  |
| Health Care                           | 37 | 44 | 15 | 4 |  |  |  |  |
| General Library                       | 55 | 36 | 8  | 1 |  |  |  |  |
| Department Library                    | 46 | 38 | 12 | 4 |  |  |  |  |
| Extracurricular                       | 35 | 44 | 15 | 6 |  |  |  |  |