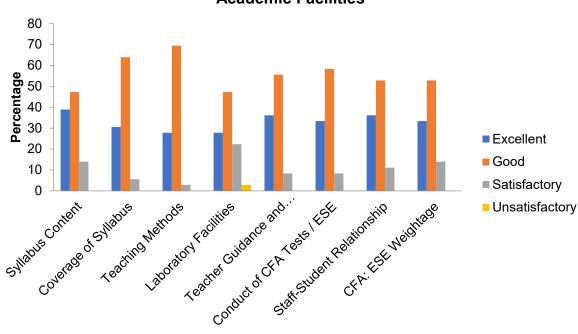

#### **OVERALL ANALYSIS OF STUDENTS FEEDBACK**

| Academic Facilities              |           |      |              |                |  |  |
|----------------------------------|-----------|------|--------------|----------------|--|--|
|                                  | Excellent | Good | Satisfactory | Unsatisfactory |  |  |
| Syllabus Content                 | 46        | 44   | 9            | 1              |  |  |
| Coverage of Syllabus             | 36        | 49   | 14           | 1              |  |  |
| Teaching Methods                 | 49        | 39   | 11           | 1              |  |  |
| Laboratory Facilities            | 44        | 40   | 13           | 3              |  |  |
| Teacher Guidance and Counselling | 50        | 37   | 11           | 2              |  |  |
| Conduct of CFA Tests / ESE       | 37        | 46   | 15           | 2              |  |  |
| Teacher-Student Relationship     | 48        | 39   | 10           | 3              |  |  |
| CFA: ESE Weightage               | 34        | 48   | 15           | 3              |  |  |