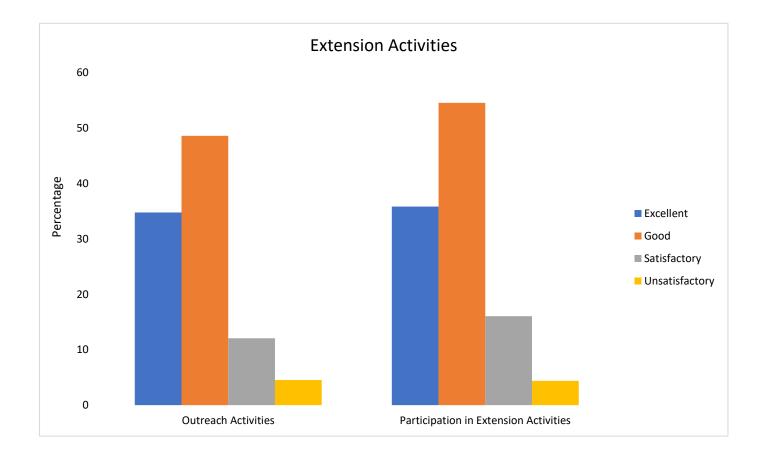

# Report in Percentage

|                                       | Excellent | Good | Satisfactory | Unsatisfactory | Total |
|---------------------------------------|-----------|------|--------------|----------------|-------|
| Syllabus Content                      | 46        | 44   | 9            | 1              | 100   |
| Coverage of Syllabus                  | 36        | 49   | 14           | 1              | 100   |
| Teaching Methods                      | 49        | 39   | 11           | 1              | 100   |
| Laboratory Facilities                 | 44        | 40   | 13           | 3              | 100   |
| Teacher Guidance and Counselling      | 50        | 37   | 11           | 2              | 100   |
| Conduct of CFA Tests / ESE            | 37        | 46   | 15           | 2              | 100   |
| Teacher-Student Relationship          | 48        | 39   | 10           | 3              | 100   |
| CFA: ESE Weightage                    | 34        | 48   | 15           | 3              | 100   |
| Classrooms                            | 54        | 37   | 8            | 1              | 100   |
| Internet Browsing                     | 37        | 42   | 16           | 5              | 100   |
| Amenity / Services                    | 32        | 48   | 17           | 3              | 100   |
| Hostel                                | 26        | 45   | 21           | 8              | 100   |
| Recreation                            | 33        | 49   | 16           | 2              | 100   |
| Health Care                           | 37        | 44   | 15           | 4              | 100   |
| General Library                       | 55        | 36   | 8            | 1              | 100   |
| Department Library                    | 46        | 38   | 12           | 4              | 100   |
| Extracurricular                       | 35        | 44   | 15           | 6              | 100   |
| Outreach Activities                   | 35        | 49   | 12           | 4              | 100   |
| Participation in Extension Activities | 39        | 40   | 16           | 5              | 100   |
| Programme of your Study               | 45        | 44   | 10           | 1              | 100   |
| Facilities Made Available             | 43        | 44   | 12           | 1              | 100   |
| Administration Support Given          | 41        | 44   | 13           | 2              | 100   |
| Extra-Curricular Activities Provided  | 37        | 43   | 15           | 5              | 100   |
| Examination System                    | 44        | 42   | 11           | 3              | 100   |

| Extension Activities                      |    |    |    |   |  |  |  |  |
|-------------------------------------------|----|----|----|---|--|--|--|--|
| Excellent Good Satisfactory Unsatisfactor |    |    |    |   |  |  |  |  |
| Outreach Activities                       | 35 | 49 | 12 | 4 |  |  |  |  |
| Participation in Extension Activities     | 39 | 40 | 16 | 5 |  |  |  |  |