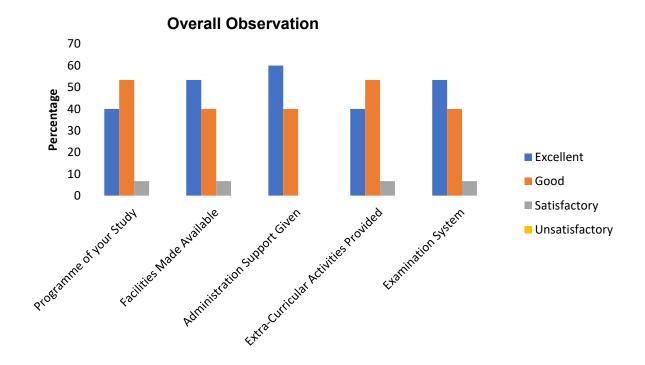

| Overall Observation                  |           |      |              |                |  |  |
|--------------------------------------|-----------|------|--------------|----------------|--|--|
|                                      | Excellent | Good | Satisfactory | Unsatisfactory |  |  |
| Programme of your Study              | 45        | 44   | 10           | 1              |  |  |
| Facilities Made Available            | 43        | 44   | 12           | 1              |  |  |
| Administration Support Given         | 41        | 44   | 13           | 2              |  |  |
| Extra-Curricular Activities Provided | 37        | 43   | 15           | 5              |  |  |
| Examination System                   | 44        | 42   | 11           | 3              |  |  |