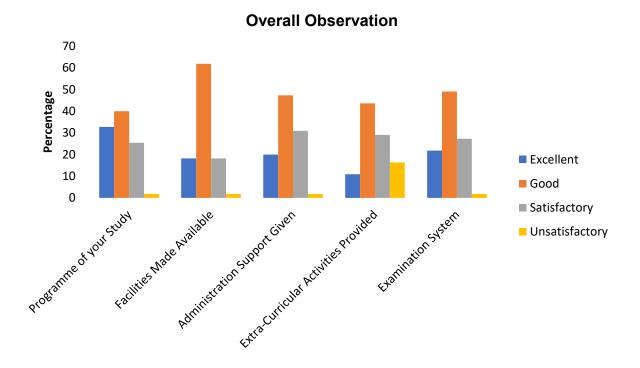

# Analysis of feedback received from students (2020-21)

| Parameters                            | Excellent | Good | Satisfactory | Unsatisfactory | Total |
|---------------------------------------|-----------|------|--------------|----------------|-------|
| Syllabus Content                      | 684       | 662  | 148          | 7              | 1501  |
| Coverage of Syllabus                  | 544       | 731  | 206          | 20             | 1501  |
| Teaching Methods                      | 729       | 591  | 167          | 14             | 1501  |
| Laboratory Facilities                 | 667       | 599  | 192          | 43             | 1501  |
| Teacher Guidance and Counselling      | 758       | 552  | 169          | 22             | 1501  |
| Conduct of CFA Tests / ESE            | 556       | 690  | 222          | 33             | 1501  |
| Teacher-Student Relationship          | 720       | 592  | 157          | 32             | 1501  |
| CFA: ESE Weightage                    | 516       | 726  | 221          | 38             | 1501  |
| Classrooms                            | 805       | 560  | 117          | 19             | 1501  |
| Internet Browsing                     | 550       | 625  | 239          | 87             | 1501  |
| Amenity / Services                    | 487       | 718  | 251          | 45             | 1501  |
| Hostel                                | 393       | 675  | 319          | 114            | 1501  |
| Recreation                            | 490       | 733  | 235          | 43             | 1501  |
| Health Care                           | 550       | 662  | 226          | 63             | 1501  |
| General Library                       | 827       | 534  | 125          | 15             | 1501  |
| Department Library                    | 691       | 569  | 186          | 55             | 1501  |
| Extracurricular                       | 518       | 656  | 226          | 101            | 1501  |
| Outreach Activities                   | 522       | 730  | 181          | 68             | 1501  |
| Participation in Extension Activities | 588       | 606  | 241          | 66             | 1501  |
| Programme of your Study               | 675       | 657  | 155          | 14             | 1501  |
| Facilities Made Available             | 639       | 657  | 181          | 24             | 1501  |
| Administration Support Given          | 613       | 664  | 195          | 29             | 1501  |
| Extra-Curricular Activities Provided  | 551       | 646  | 218          | 86             | 1501  |
| Examination System                    | 666       | 632  | 171          | 32             | 1501  |

# Report in Percentage

|                                       | Excellent | Good | Satisfactory | Unsatisfactory | Total |
|---------------------------------------|-----------|------|--------------|----------------|-------|
| Syllabus Content                      | 46        | 44   | 9            | 1              | 100   |
| Coverage of Syllabus                  | 36        | 49   | 14           | 1              | 100   |
| Teaching Methods                      | 49        | 39   | 11           | 1              | 100   |
| Laboratory Facilities                 | 44        | 40   | 13           | 3              | 100   |
| Teacher Guidance and Counselling      | 50        | 37   | 11           | 2              | 100   |
| Conduct of CFA Tests / ESE            | 37        | 46   | 15           | 2              | 100   |
| Teacher-Student Relationship          | 48        | 39   | 10           | 3              | 100   |
| CFA: ESE Weightage                    | 34        | 48   | 15           | 3              | 100   |
| Classrooms                            | 54        | 37   | 8            | 1              | 100   |
| Internet Browsing                     | 37        | 42   | 16           | 5              | 100   |
| Amenity / Services                    | 32        | 48   | 17           | 3              | 100   |
| Hostel                                | 26        | 45   | 21           | 8              | 100   |
| Recreation                            | 33        | 49   | 16           | 2              | 100   |
| Health Care                           | 37        | 44   | 15           | 4              | 100   |
| General Library                       | 55        | 36   | 8            | 1              | 100   |
| Department Library                    | 46        | 38   | 12           | 4              | 100   |
| Extracurricular                       | 35        | 44   | 15           | 6              | 100   |
| Outreach Activities                   | 35        | 49   | 12           | 4              | 100   |
| Participation in Extension Activities | 39        | 40   | 16           | 5              | 100   |
| Programme of your Study               | 45        | 44   | 10           | 1              | 100   |
| Facilities Made Available             | 43        | 44   | 12           | 1              | 100   |
| Administration Support Given          | 41        | 44   | 13           | 2              | 100   |
| Extra-Curricular Activities Provided  | 37        | 43   | 15           | 5              | 100   |
| Examination System                    | 44        | 42   | 11           | 3              | 100   |

| Overall Observation                  |           |      |              |                |  |  |
|--------------------------------------|-----------|------|--------------|----------------|--|--|
|                                      | Excellent | Good | Satisfactory | Unsatisfactory |  |  |
| Programme of your Study              | 45        | 44   | 10           | 1              |  |  |
| Facilities Made Available            | 43        | 44   | 12           | 1              |  |  |
| Administration Support Given         | 41        | 44   | 13           | 2              |  |  |
| Extra-Curricular Activities Provided | 37        | 43   | 15           | 5              |  |  |
| Examination System                   | 44        | 42   | 11           | 3              |  |  |