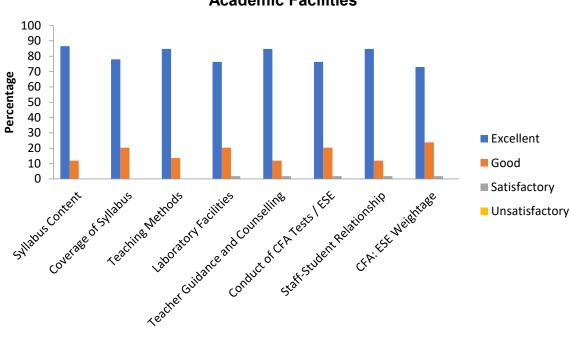

#### **OVERALL ANALYSIS OF STUDENTS FEEDBACK**

| Academic Facilities              |           |      |              |                |  |  |
|----------------------------------|-----------|------|--------------|----------------|--|--|
|                                  | Excellent | Good | Satisfactory | Unsatisfactory |  |  |
| Syllabus Content                 | 46        | 44   | 9            | 1              |  |  |
| Coverage of Syllabus             | 36        | 49   | 14           | 1              |  |  |
| Teaching Methods                 | 49        | 39   | 11           | 1              |  |  |
| Laboratory Facilities            | 44        | 40   | 13           | 3              |  |  |
| Teacher Guidance and Counselling | 50        | 37   | 11           | 2              |  |  |
| Conduct of CFA Tests / ESE       | 37        | 46   | 15           | 2              |  |  |
| Teacher-Student Relationship     | 48        | 39   | 10           | 3              |  |  |
| CFA: ESE Weightage               | 34        | 48   | 15           | 3              |  |  |