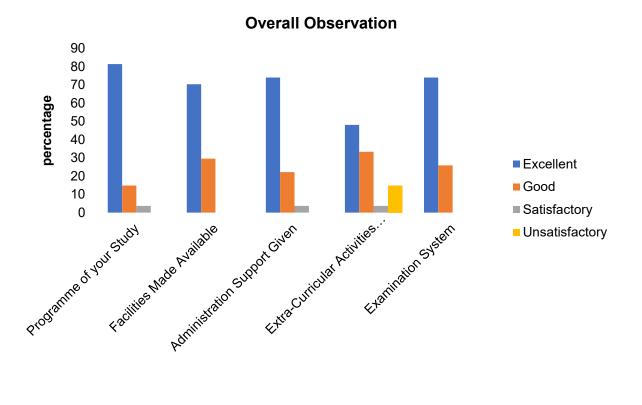

| Overall Observation                  |           |      |              |                |  |  |
|--------------------------------------|-----------|------|--------------|----------------|--|--|
|                                      | Excellent | Good | Satisfactory | Unsatisfactory |  |  |
| Programme of your Study              | 45        | 44   | 10           | 1              |  |  |
| Facilities Made Available            | 43        | 44   | 12           | 1              |  |  |
| Administration Support Given         | 41        | 44   | 13           | 2              |  |  |
| Extra-Curricular Activities Provided | 37        | 43   | 15           | 5              |  |  |
| Examination System                   | 44        | 42   | 11           | 3              |  |  |