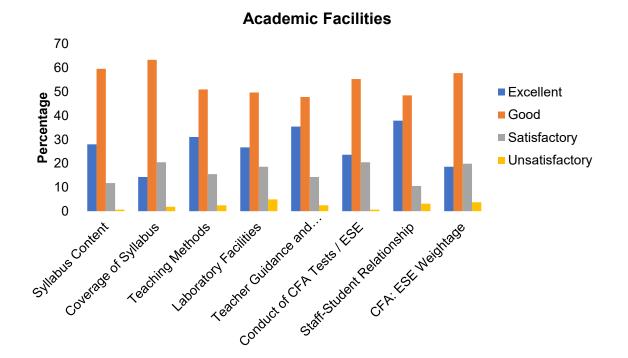

#### **OVERALL ANALYSIS OF STUDENTS FEEDBACK**

| Academic Facilities              |           |      |              |                |  |  |
|----------------------------------|-----------|------|--------------|----------------|--|--|
|                                  | Excellent | Good | Satisfactory | Unsatisfactory |  |  |
| Syllabus Content                 | 46        | 44   | 9            | 1              |  |  |
| Coverage of Syllabus             | 36        | 49   | 14           | 1              |  |  |
| Teaching Methods                 | 49        | 39   | 11           | 1              |  |  |
| Laboratory Facilities            | 44        | 40   | 13           | 3              |  |  |
| Teacher Guidance and Counselling | 50        | 37   | 11           | 2              |  |  |
| Conduct of CFA Tests / ESE       | 37        | 46   | 15           | 2              |  |  |
| Teacher-Student Relationship     | 48        | 39   | 10           | 3              |  |  |
| CFA: ESE Weightage               | 34        | 48   | 15           | 3              |  |  |