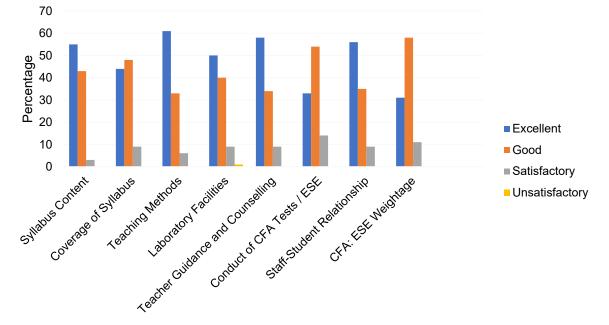

#### **OVERALL ANALYSIS OF STUDENTS FEEDBACK**

| Academic Facilities              |           |      |              |                |  |  |
|----------------------------------|-----------|------|--------------|----------------|--|--|
|                                  | Excellent | Good | Satisfactory | Unsatisfactory |  |  |
| Syllabus Content                 | 46        | 44   | 9            | 1              |  |  |
| Coverage of Syllabus             | 36        | 49   | 14           | 1              |  |  |
| Teaching Methods                 | 49        | 39   | 11           | 1              |  |  |
| Laboratory Facilities            | 44        | 40   | 13           | 3              |  |  |
| Teacher Guidance and Counselling | 50        | 37   | 11           | 2              |  |  |
| Conduct of CFA Tests / ESE       | 37        | 46   | 15           | 2              |  |  |
| Teacher-Student Relationship     | 48        | 39   | 10           | 3              |  |  |
| CFA: ESE Weightage               | 34        | 48   | 15           | 3              |  |  |