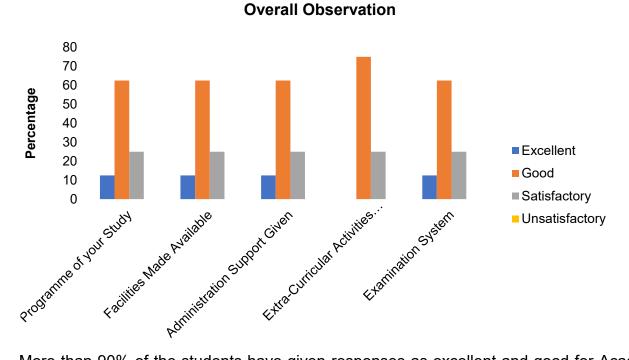

| Overall Observation                  |           |      |              |                |  |  |
|--------------------------------------|-----------|------|--------------|----------------|--|--|
|                                      | Excellent | Good | Satisfactory | Unsatisfactory |  |  |
| Programme of your Study              | 45        | 44   | 10           | 1              |  |  |
| Facilities Made Available            | 43        | 44   | 12           | 1              |  |  |
| Administration Support Given         | 41        | 44   | 13           | 2              |  |  |
| Extra-Curricular Activities Provided | 37        | 43   | 15           | 5              |  |  |
| Examination System                   | 44        | 42   | 11           | 3              |  |  |