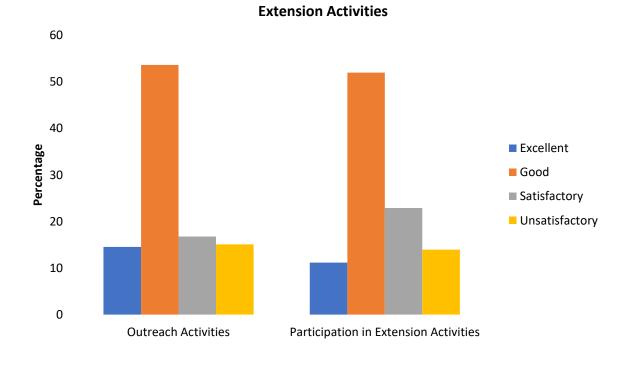

# Analysis of feedback received from students (2020-21)

| Parameters                            | Excellent | Good | Satisfactory | Unsatisfactory | Total |
|---------------------------------------|-----------|------|--------------|----------------|-------|
| Syllabus Content                      | 684       | 662  | 148          | 7              | 1501  |
| Coverage of Syllabus                  | 544       | 731  | 206          | 20             | 1501  |
| Teaching Methods                      | 729       | 591  | 167          | 14             | 1501  |
| Laboratory Facilities                 | 667       | 599  | 192          | 43             | 1501  |
| Teacher Guidance and Counselling      | 758       | 552  | 169          | 22             | 1501  |
| Conduct of CFA Tests / ESE            | 556       | 690  | 222          | 33             | 1501  |
| Teacher-Student Relationship          | 720       | 592  | 157          | 32             | 1501  |
| CFA: ESE Weightage                    | 516       | 726  | 221          | 38             | 1501  |
| Classrooms                            | 805       | 560  | 117          | 19             | 1501  |
| Internet Browsing                     | 550       | 625  | 239          | 87             | 1501  |
| Amenity / Services                    | 487       | 718  | 251          | 45             | 1501  |
| Hostel                                | 393       | 675  | 319          | 114            | 1501  |
| Recreation                            | 490       | 733  | 235          | 43             | 1501  |
| Health Care                           | 550       | 662  | 226          | 63             | 1501  |
| General Library                       | 827       | 534  | 125          | 15             | 1501  |
| Department Library                    | 691       | 569  | 186          | 55             | 1501  |
| Extracurricular                       | 518       | 656  | 226          | 101            | 1501  |
| Outreach Activities                   | 522       | 730  | 181          | 68             | 1501  |
| Participation in Extension Activities | 588       | 606  | 241          | 66             | 1501  |
| Programme of your Study               | 675       | 657  | 155          | 14             | 1501  |
| Facilities Made Available             | 639       | 657  | 181          | 24             | 1501  |
| Administration Support Given          | 613       | 664  | 195          | 29             | 1501  |
| Extra-Curricular Activities Provided  | 551       | 646  | 218          | 86             | 1501  |
| Examination System                    | 666       | 632  | 171          | 32             | 1501  |

# Report in Percentage

|                                       | Excellent | Good | Satisfactory | Unsatisfactory | Total |
|---------------------------------------|-----------|------|--------------|----------------|-------|
| Syllabus Content                      | 46        | 44   | 9            | 1              | 100   |
| Coverage of Syllabus                  | 36        | 49   | 14           | 1              | 100   |
| Teaching Methods                      | 49        | 39   | 11           | 1              | 100   |
| Laboratory Facilities                 | 44        | 40   | 13           | 3              | 100   |
| Teacher Guidance and Counselling      | 50        | 37   | 11           | 2              | 100   |
| Conduct of CFA Tests / ESE            | 37        | 46   | 15           | 2              | 100   |
| Teacher-Student Relationship          | 48        | 39   | 10           | 3              | 100   |
| CFA: ESE Weightage                    | 34        | 48   | 15           | 3              | 100   |
| Classrooms                            | 54        | 37   | 8            | 1              | 100   |
| Internet Browsing                     | 37        | 42   | 16           | 5              | 100   |
| Amenity / Services                    | 32        | 48   | 17           | 3              | 100   |
| Hostel                                | 26        | 45   | 21           | 8              | 100   |
| Recreation                            | 33        | 49   | 16           | 2              | 100   |
| Health Care                           | 37        | 44   | 15           | 4              | 100   |
| General Library                       | 55        | 36   | 8            | 1              | 100   |
| Department Library                    | 46        | 38   | 12           | 4              | 100   |
| Extracurricular                       | 35        | 44   | 15           | 6              | 100   |
| Outreach Activities                   | 35        | 49   | 12           | 4              | 100   |
| Participation in Extension Activities | 39        | 40   | 16           | 5              | 100   |
| Programme of your Study               | 45        | 44   | 10           | 1              | 100   |
| Facilities Made Available             | 43        | 44   | 12           | 1              | 100   |
| Administration Support Given          | 41        | 44   | 13           | 2              | 100   |
| Extra-Curricular Activities Provided  | 37        | 43   | 15           | 5              | 100   |
| Examination System                    | 44        | 42   | 11           | 3              | 100   |

| Extension Activities                      |    |    |    |   |  |  |  |  |
|-------------------------------------------|----|----|----|---|--|--|--|--|
| Excellent Good Satisfactory Unsatisfactor |    |    |    |   |  |  |  |  |
| Outreach Activities                       | 35 | 49 | 12 | 4 |  |  |  |  |
| Participation in Extension Activities     | 39 | 40 | 16 | 5 |  |  |  |  |