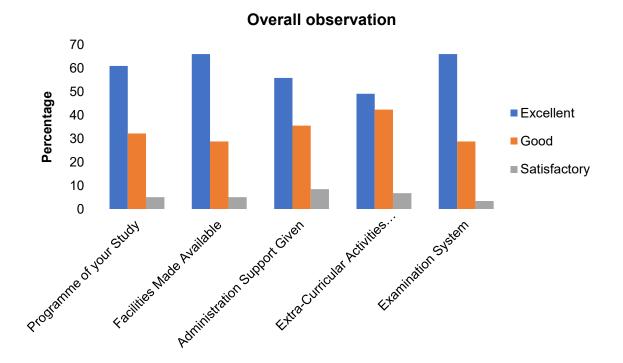

| Overall Observation                  |           |      |              |                |  |  |
|--------------------------------------|-----------|------|--------------|----------------|--|--|
|                                      | Excellent | Good | Satisfactory | Unsatisfactory |  |  |
| Programme of your Study              | 45        | 44   | 10           | 1              |  |  |
| Facilities Made Available            | 43        | 44   | 12           | 1              |  |  |
| Administration Support Given         | 41        | 44   | 13           | 2              |  |  |
| Extra-Curricular Activities Provided | 37        | 43   | 15           | 5              |  |  |
| Examination System                   | 44        | 42   | 11           | 3              |  |  |