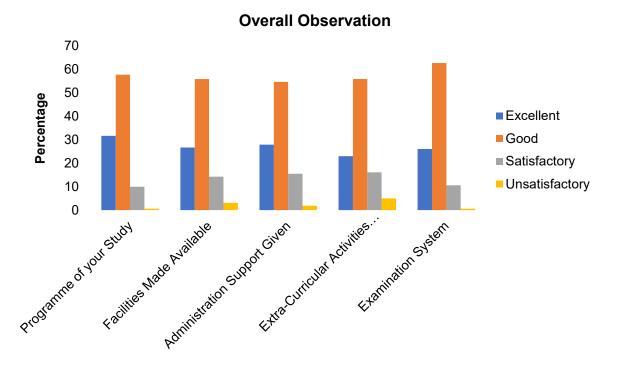

| Overall Observation                  |           |      |              |                |  |  |
|--------------------------------------|-----------|------|--------------|----------------|--|--|
|                                      | Excellent | Good | Satisfactory | Unsatisfactory |  |  |
| Programme of your Study              | 45        | 44   | 10           | 1              |  |  |
| Facilities Made Available            | 43        | 44   | 12           | 1              |  |  |
| Administration Support Given         | 41        | 44   | 13           | 2              |  |  |
| Extra-Curricular Activities Provided | 37        | 43   | 15           | 5              |  |  |
| Examination System                   | 44        | 42   | 11           | 3              |  |  |