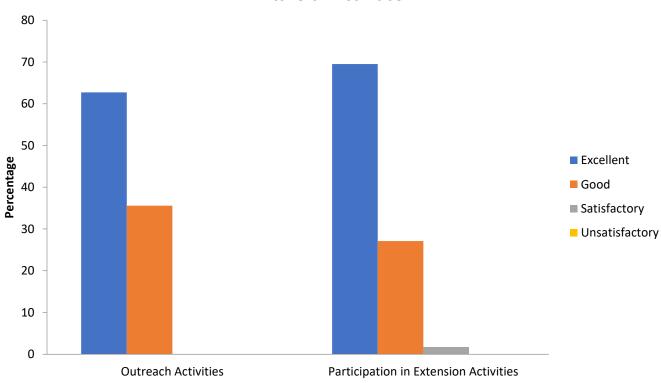

| Extension Activities                      |    |    |    |   |  |  |  |  |
|-------------------------------------------|----|----|----|---|--|--|--|--|
| Excellent Good Satisfactory Unsatisfactor |    |    |    |   |  |  |  |  |
| Outreach Activities                       | 35 | 49 | 12 | 4 |  |  |  |  |
| Participation in Extension Activities     | 39 | 40 | 16 | 5 |  |  |  |  |