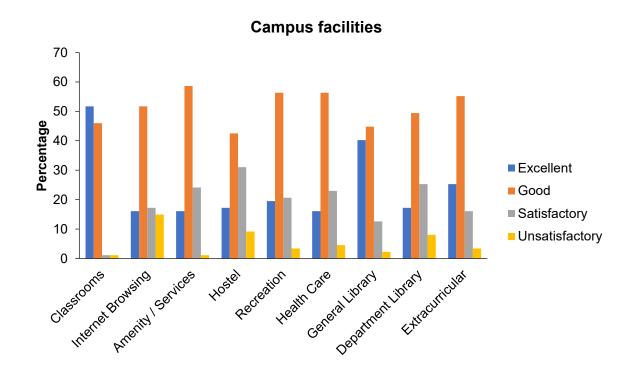

| Campus Facilities                     |    |    |    |   |  |  |  |  |
|---------------------------------------|----|----|----|---|--|--|--|--|
| Excellent Good Satisfactory Unsatisfa |    |    |    |   |  |  |  |  |
| Classrooms                            | 54 | 37 | 8  | 1 |  |  |  |  |
| Internet Browsing                     | 37 | 42 | 16 | 5 |  |  |  |  |
| Amenity / Services                    | 32 | 48 | 17 | 3 |  |  |  |  |
| Hostel                                | 26 | 45 | 21 | 8 |  |  |  |  |
| Recreation                            | 33 | 49 | 16 | 2 |  |  |  |  |
| Health Care                           | 37 | 44 | 15 | 4 |  |  |  |  |
| General Library                       | 55 | 36 | 8  | 1 |  |  |  |  |
| Department Library                    | 46 | 38 | 12 | 4 |  |  |  |  |
| Extracurricular                       | 35 | 44 | 15 | 6 |  |  |  |  |