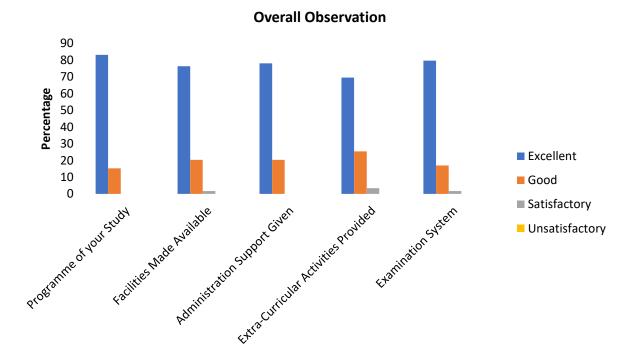

| Overall Observation                  |           |      |              |                |  |  |
|--------------------------------------|-----------|------|--------------|----------------|--|--|
|                                      | Excellent | Good | Satisfactory | Unsatisfactory |  |  |
| Programme of your Study              | 45        | 44   | 10           | 1              |  |  |
| Facilities Made Available            | 43        | 44   | 12           | 1              |  |  |
| Administration Support Given         | 41        | 44   | 13           | 2              |  |  |
| Extra-Curricular Activities Provided | 37        | 43   | 15           | 5              |  |  |
| Examination System                   | 44        | 42   | 11           | 3              |  |  |