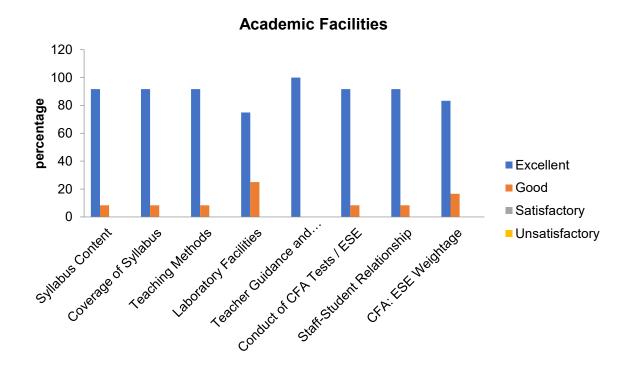

#### **OVERALL ANALYSIS OF STUDENTS FEEDBACK**

| Academic Facilities              |           |      |              |                |  |  |
|----------------------------------|-----------|------|--------------|----------------|--|--|
|                                  | Excellent | Good | Satisfactory | Unsatisfactory |  |  |
| Syllabus Content                 | 46        | 44   | 9            | 1              |  |  |
| Coverage of Syllabus             | 36        | 49   | 14           | 1              |  |  |
| Teaching Methods                 | 49        | 39   | 11           | 1              |  |  |
| Laboratory Facilities            | 44        | 40   | 13           | 3              |  |  |
| Teacher Guidance and Counselling | 50        | 37   | 11           | 2              |  |  |
| Conduct of CFA Tests / ESE       | 37        | 46   | 15           | 2              |  |  |
| Teacher-Student Relationship     | 48        | 39   | 10           | 3              |  |  |
| CFA: ESE Weightage               | 34        | 48   | 15           | 3              |  |  |