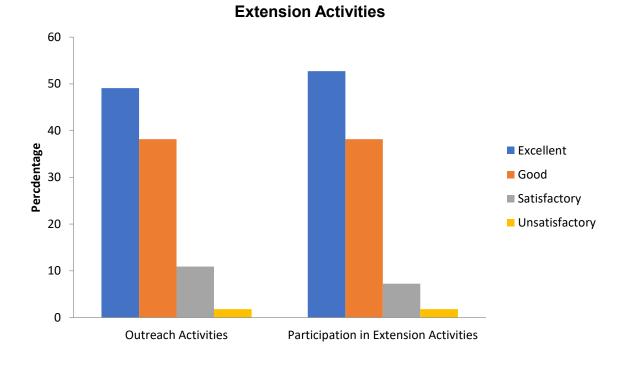

| Extension Activities                      |    |    |    |   |  |  |  |  |
|-------------------------------------------|----|----|----|---|--|--|--|--|
| Excellent Good Satisfactory Unsatisfactor |    |    |    |   |  |  |  |  |
| Outreach Activities                       | 35 | 49 | 12 | 4 |  |  |  |  |
| Participation in Extension Activities     | 39 | 40 | 16 | 5 |  |  |  |  |

More than 75% of the students have given responses as excellent and good for Academic Facilities, 60% on Campus Facilities and Extension Activities. 75% students have given positive responses on overall observation for programme of study, facilities, administration, extra-curricular activities and examination system. Few students have given low rating in overall observations for Hostel and Internet Facilities.