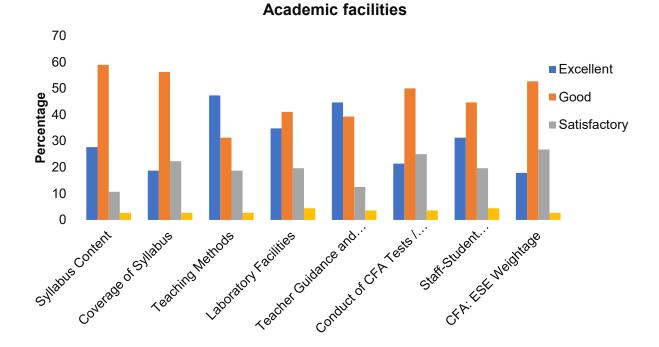

#### **OVERALL ANALYSIS OF STUDENTS FEEDBACK**

| Academic Facilities              |           |      |              |                |  |  |
|----------------------------------|-----------|------|--------------|----------------|--|--|
|                                  | Excellent | Good | Satisfactory | Unsatisfactory |  |  |
| Syllabus Content                 | 46        | 44   | 9            | 1              |  |  |
| Coverage of Syllabus             | 36        | 49   | 14           | 1              |  |  |
| Teaching Methods                 | 49        | 39   | 11           | 1              |  |  |
| Laboratory Facilities            | 44        | 40   | 13           | 3              |  |  |
| Teacher Guidance and Counselling | 50        | 37   | 11           | 2              |  |  |
| Conduct of CFA Tests / ESE       | 37        | 46   | 15           | 2              |  |  |
| Teacher-Student Relationship     | 48        | 39   | 10           | 3              |  |  |
| CFA: ESE Weightage               | 34        | 48   | 15           | 3              |  |  |