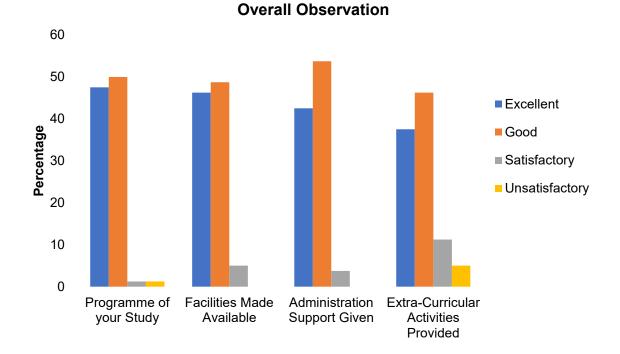

Extension Activities

| Overall observations                  |    |    |   |   |  |
|---------------------------------------|----|----|---|---|--|
| Excellent Good Satisfactory Unsatisfa |    |    |   |   |  |
| Programme of your Study               | 89 | 11 | 0 | 0 |  |
| Facilities Made Available             | 87 | 11 | 2 | 0 |  |
| Administration Support Given          | 69 | 28 | 3 | 0 |  |
| Extra-Curricular Activities Provided  | 65 | 31 | 4 | 0 |  |
| Examination System                    | 76 | 24 | 0 | 0 |  |