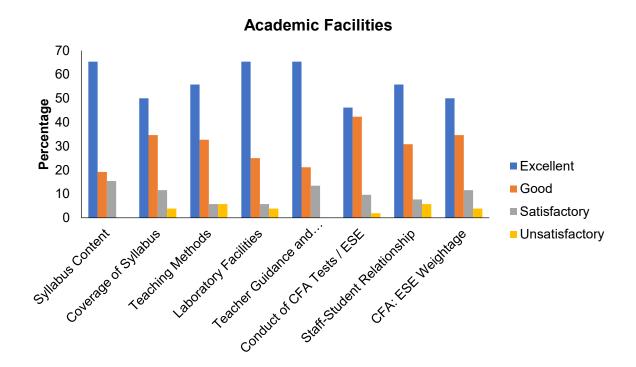

#### **OVERALL ANALYSIS OF STUDENTS FEEDBACK**

| Academic Facilities              |           |      |              |                |  |  |
|----------------------------------|-----------|------|--------------|----------------|--|--|
|                                  | Excellent | Good | Satisfactory | Unsatisfactory |  |  |
| Syllabus Content                 | 46        | 44   | 9            | 1              |  |  |
| Coverage of Syllabus             | 36        | 49   | 14           | 1              |  |  |
| Teaching Methods                 | 49        | 39   | 11           | 1              |  |  |
| Laboratory Facilities            | 44        | 40   | 13           | 3              |  |  |
| Teacher Guidance and Counselling | 50        | 37   | 11           | 2              |  |  |
| Conduct of CFA Tests / ESE       | 37        | 46   | 15           | 2              |  |  |
| Teacher-Student Relationship     | 48        | 39   | 10           | 3              |  |  |
| CFA: ESE Weightage               | 34        | 48   | 15           | 3              |  |  |