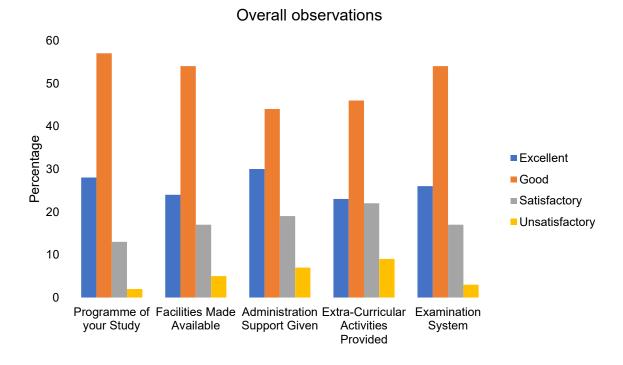

| Overall Observation                  |           |      |              |                |  |  |
|--------------------------------------|-----------|------|--------------|----------------|--|--|
|                                      | Excellent | Good | Satisfactory | Unsatisfactory |  |  |
| Programme of your Study              | 45        | 44   | 10           | 1              |  |  |
| Facilities Made Available            | 43        | 44   | 12           | 1              |  |  |
| Administration Support Given         | 41        | 44   | 13           | 2              |  |  |
| Extra-Curricular Activities Provided | 37        | 43   | 15           | 5              |  |  |
| Examination System                   | 44        | 42   | 11           | 3              |  |  |