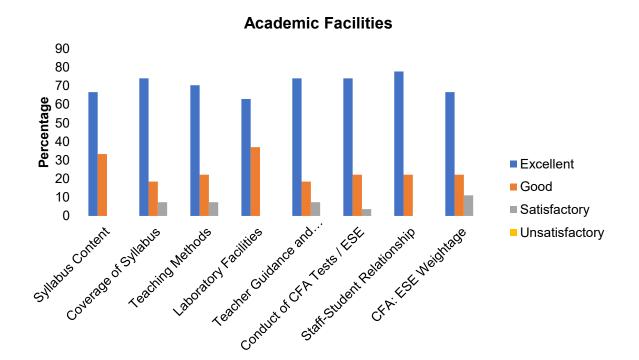

#### **OVERALL ANALYSIS OF STUDENTS FEEDBACK**

| Academic Facilities              |           |      |              |                |  |  |
|----------------------------------|-----------|------|--------------|----------------|--|--|
|                                  | Excellent | Good | Satisfactory | Unsatisfactory |  |  |
| Syllabus Content                 | 46        | 44   | 9            | 1              |  |  |
| Coverage of Syllabus             | 36        | 49   | 14           | 1              |  |  |
| Teaching Methods                 | 49        | 39   | 11           | 1              |  |  |
| Laboratory Facilities            | 44        | 40   | 13           | 3              |  |  |
| Teacher Guidance and Counselling | 50        | 37   | 11           | 2              |  |  |
| Conduct of CFA Tests / ESE       | 37        | 46   | 15           | 2              |  |  |
| Teacher-Student Relationship     | 48        | 39   | 10           | 3              |  |  |
| CFA: ESE Weightage               | 34        | 48   | 15           | 3              |  |  |