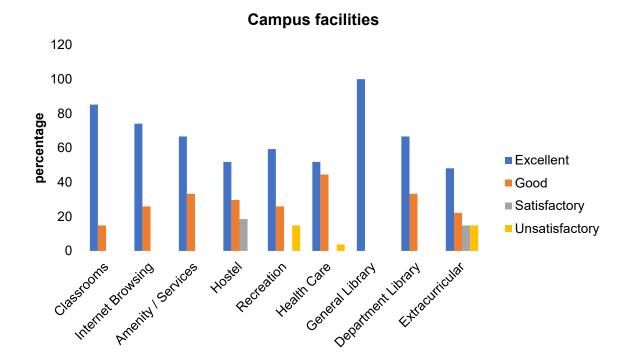

| Campus Facilities                     |    |    |    |   |  |  |  |  |
|---------------------------------------|----|----|----|---|--|--|--|--|
| Excellent Good Satisfactory Unsatisfa |    |    |    |   |  |  |  |  |
| Classrooms                            | 54 | 37 | 8  | 1 |  |  |  |  |
| Internet Browsing                     | 37 | 42 | 16 | 5 |  |  |  |  |
| Amenity / Services                    | 32 | 48 | 17 | 3 |  |  |  |  |
| Hostel                                | 26 | 45 | 21 | 8 |  |  |  |  |
| Recreation                            | 33 | 49 | 16 | 2 |  |  |  |  |
| Health Care                           | 37 | 44 | 15 | 4 |  |  |  |  |
| General Library                       | 55 | 36 | 8  | 1 |  |  |  |  |
| Department Library                    | 46 | 38 | 12 | 4 |  |  |  |  |
| Extracurricular                       | 35 | 44 | 15 | 6 |  |  |  |  |