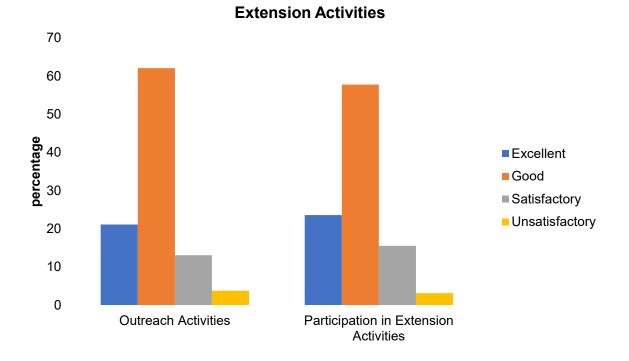

| Extension Activities                      |    |    |    |   |  |  |  |  |
|-------------------------------------------|----|----|----|---|--|--|--|--|
| Excellent Good Satisfactory Unsatisfactor |    |    |    |   |  |  |  |  |
| Outreach Activities                       | 35 | 49 | 12 | 4 |  |  |  |  |
| Participation in Extension Activities     | 39 | 40 | 16 | 5 |  |  |  |  |