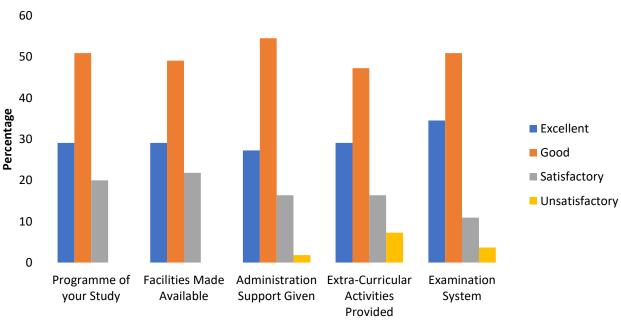

| Overall Observation                  |           |      |              |                |  |  |
|--------------------------------------|-----------|------|--------------|----------------|--|--|
|                                      | Excellent | Good | Satisfactory | Unsatisfactory |  |  |
| Programme of your Study              | 45        | 44   | 10           | 1              |  |  |
| Facilities Made Available            | 43        | 44   | 12           | 1              |  |  |
| Administration Support Given         | 41        | 44   | 13           | 2              |  |  |
| Extra-Curricular Activities Provided | 37        | 43   | 15           | 5              |  |  |
| Examination System                   | 44        | 42   | 11           | 3              |  |  |