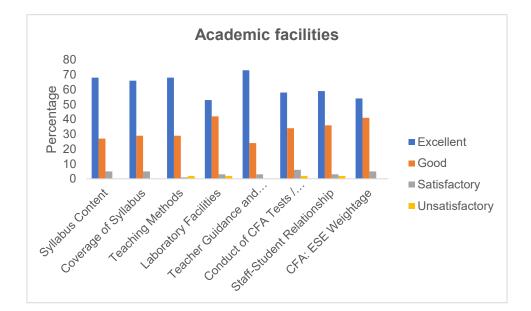

#### **OVERALL ANALYSIS OF STUDENTS FEEDBACK**

| Academic Facilities              |           |      |              |                |  |  |
|----------------------------------|-----------|------|--------------|----------------|--|--|
|                                  | Excellent | Good | Satisfactory | Unsatisfactory |  |  |
| Syllabus Content                 | 46        | 44   | 9            | 1              |  |  |
| Coverage of Syllabus             | 36        | 49   | 14           | 1              |  |  |
| Teaching Methods                 | 49        | 39   | 11           | 1              |  |  |
| Laboratory Facilities            | 44        | 40   | 13           | 3              |  |  |
| Teacher Guidance and Counselling | 50        | 37   | 11           | 2              |  |  |
| Conduct of CFA Tests / ESE       | 37        | 46   | 15           | 2              |  |  |
| Teacher-Student Relationship     | 48        | 39   | 10           | 3              |  |  |
| CFA: ESE Weightage               | 34        | 48   | 15           | 3              |  |  |