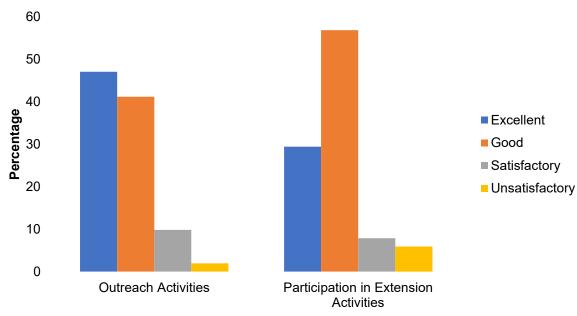

| Extension Activities                      |    |    |    |   |  |  |  |  |
|-------------------------------------------|----|----|----|---|--|--|--|--|
| Excellent Good Satisfactory Unsatisfactor |    |    |    |   |  |  |  |  |
| Outreach Activities                       | 35 | 49 | 12 | 4 |  |  |  |  |
| Participation in Extension Activities     | 39 | 40 | 16 | 5 |  |  |  |  |

| Extension Activities                       |    |    |    |   |  |  |
|--------------------------------------------|----|----|----|---|--|--|
| Excellent Good Satisfactory Unsatisfactory |    |    |    |   |  |  |
| Outreach Activities                        | 49 | 38 | 11 | 2 |  |  |
| Participation in Extension Activities      | 53 | 38 | 7  | 2 |  |  |