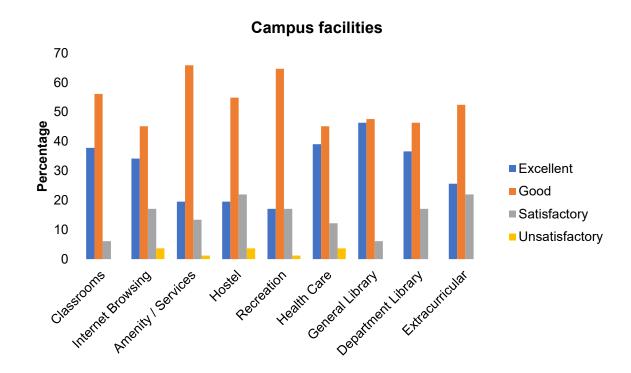

| Campus Facilities                     |    |    |    |   |  |  |  |  |
|---------------------------------------|----|----|----|---|--|--|--|--|
| Excellent Good Satisfactory Unsatisfa |    |    |    |   |  |  |  |  |
| Classrooms                            | 54 | 37 | 8  | 1 |  |  |  |  |
| Internet Browsing                     | 37 | 42 | 16 | 5 |  |  |  |  |
| Amenity / Services                    | 32 | 48 | 17 | 3 |  |  |  |  |
| Hostel                                | 26 | 45 | 21 | 8 |  |  |  |  |
| Recreation                            | 33 | 49 | 16 | 2 |  |  |  |  |
| Health Care                           | 37 | 44 | 15 | 4 |  |  |  |  |
| General Library                       | 55 | 36 | 8  | 1 |  |  |  |  |
| Department Library                    | 46 | 38 | 12 | 4 |  |  |  |  |
| Extracurricular                       | 35 | 44 | 15 | 6 |  |  |  |  |