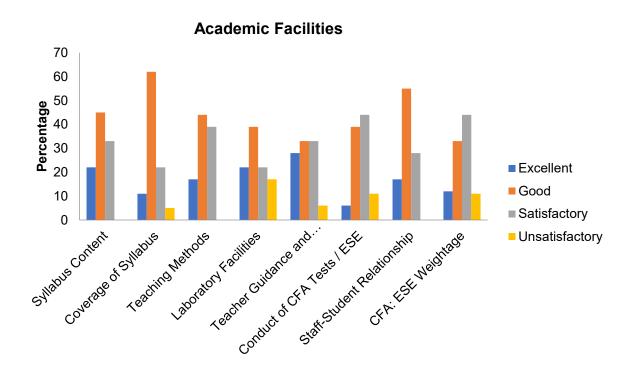

#### **OVERALL ANALYSIS OF STUDENTS FEEDBACK**

| Academic Facilities              |           |      |              |                |  |  |
|----------------------------------|-----------|------|--------------|----------------|--|--|
|                                  | Excellent | Good | Satisfactory | Unsatisfactory |  |  |
| Syllabus Content                 | 46        | 44   | 9            | 1              |  |  |
| Coverage of Syllabus             | 36        | 49   | 14           | 1              |  |  |
| Teaching Methods                 | 49        | 39   | 11           | 1              |  |  |
| Laboratory Facilities            | 44        | 40   | 13           | 3              |  |  |
| Teacher Guidance and Counselling | 50        | 37   | 11           | 2              |  |  |
| Conduct of CFA Tests / ESE       | 37        | 46   | 15           | 2              |  |  |
| Teacher-Student Relationship     | 48        | 39   | 10           | 3              |  |  |
| CFA: ESE Weightage               | 34        | 48   | 15           | 3              |  |  |