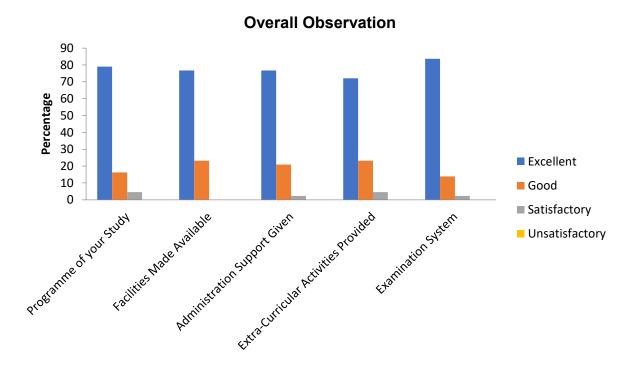

| Overall Observation                  |           |      |              |                |  |  |
|--------------------------------------|-----------|------|--------------|----------------|--|--|
|                                      | Excellent | Good | Satisfactory | Unsatisfactory |  |  |
| Programme of your Study              | 45        | 44   | 10           | 1              |  |  |
| Facilities Made Available            | 43        | 44   | 12           | 1              |  |  |
| Administration Support Given         | 41        | 44   | 13           | 2              |  |  |
| Extra-Curricular Activities Provided | 37        | 43   | 15           | 5              |  |  |
| Examination System                   | 44        | 42   | 11           | 3              |  |  |