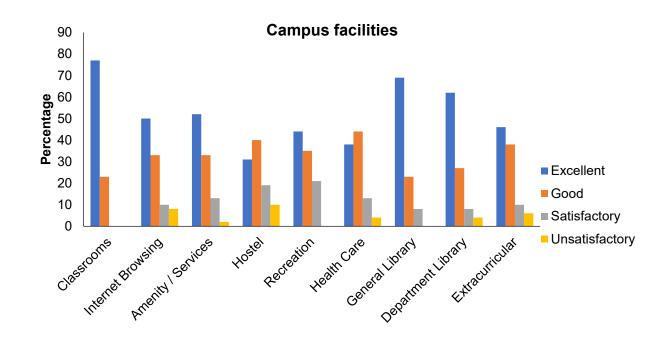

| Campus Facilities                     |    |    |    |   |  |  |  |  |
|---------------------------------------|----|----|----|---|--|--|--|--|
| Excellent Good Satisfactory Unsatisfa |    |    |    |   |  |  |  |  |
| Classrooms                            | 54 | 37 | 8  | 1 |  |  |  |  |
| Internet Browsing                     | 37 | 42 | 16 | 5 |  |  |  |  |
| Amenity / Services                    | 32 | 48 | 17 | 3 |  |  |  |  |
| Hostel                                | 26 | 45 | 21 | 8 |  |  |  |  |
| Recreation                            | 33 | 49 | 16 | 2 |  |  |  |  |
| Health Care                           | 37 | 44 | 15 | 4 |  |  |  |  |
| General Library                       | 55 | 36 | 8  | 1 |  |  |  |  |
| Department Library                    | 46 | 38 | 12 | 4 |  |  |  |  |
| Extracurricular                       | 35 | 44 | 15 | 6 |  |  |  |  |