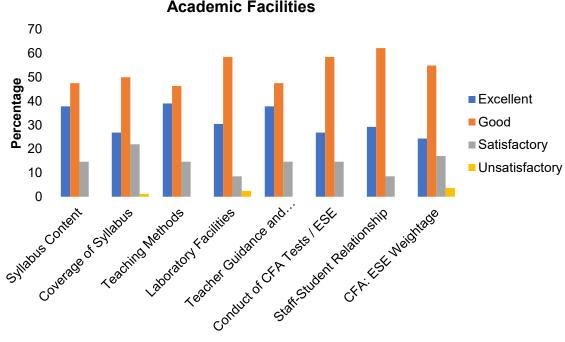

#### **OVERALL ANALYSIS OF STUDENTS FEEDBACK**

| Academic Facilities              |           |      |              |                |  |  |
|----------------------------------|-----------|------|--------------|----------------|--|--|
|                                  | Excellent | Good | Satisfactory | Unsatisfactory |  |  |
| Syllabus Content                 | 46        | 44   | 9            | 1              |  |  |
| Coverage of Syllabus             | 36        | 49   | 14           | 1              |  |  |
| Teaching Methods                 | 49        | 39   | 11           | 1              |  |  |
| Laboratory Facilities            | 44        | 40   | 13           | 3              |  |  |
| Teacher Guidance and Counselling | 50        | 37   | 11           | 2              |  |  |
| Conduct of CFA Tests / ESE       | 37        | 46   | 15           | 2              |  |  |
| Teacher-Student Relationship     | 48        | 39   | 10           | 3              |  |  |
| CFA: ESE Weightage               | 34        | 48   | 15           | 3              |  |  |