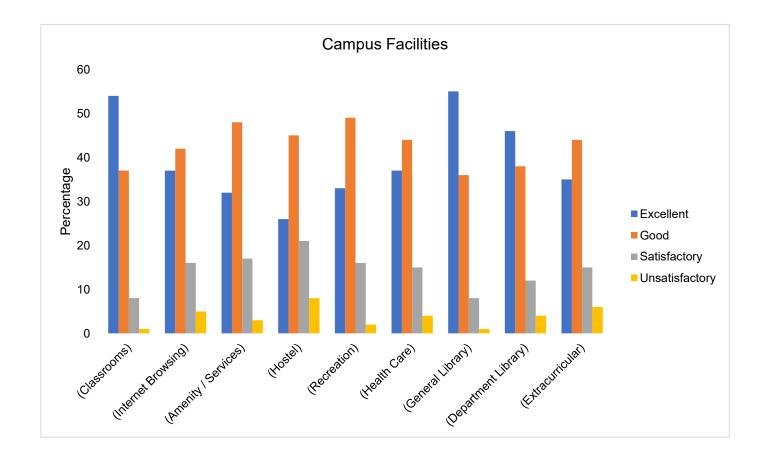

# Report in Percentage

|                                       | Excellent | Good | Satisfactory | Unsatisfactory | Total |
|---------------------------------------|-----------|------|--------------|----------------|-------|
| Syllabus Content                      | 46        | 44   | 9            | 1              | 100   |
| Coverage of Syllabus                  | 36        | 49   | 14           | 1              | 100   |
| Teaching Methods                      | 49        | 39   | 11           | 1              | 100   |
| Laboratory Facilities                 | 44        | 40   | 13           | 3              | 100   |
| Teacher Guidance and Counselling      | 50        | 37   | 11           | 2              | 100   |
| Conduct of CFA Tests / ESE            | 37        | 46   | 15           | 2              | 100   |
| Teacher-Student Relationship          | 48        | 39   | 10           | 3              | 100   |
| CFA: ESE Weightage                    | 34        | 48   | 15           | 3              | 100   |
| Classrooms                            | 54        | 37   | 8            | 1              | 100   |
| Internet Browsing                     | 37        | 42   | 16           | 5              | 100   |
| Amenity / Services                    | 32        | 48   | 17           | 3              | 100   |
| Hostel                                | 26        | 45   | 21           | 8              | 100   |
| Recreation                            | 33        | 49   | 16           | 2              | 100   |
| Health Care                           | 37        | 44   | 15           | 4              | 100   |
| General Library                       | 55        | 36   | 8            | 1              | 100   |
| Department Library                    | 46        | 38   | 12           | 4              | 100   |
| Extracurricular                       | 35        | 44   | 15           | 6              | 100   |
| Outreach Activities                   | 35        | 49   | 12           | 4              | 100   |
| Participation in Extension Activities | 39        | 40   | 16           | 5              | 100   |
| Programme of your Study               | 45        | 44   | 10           | 1              | 100   |
| Facilities Made Available             | 43        | 44   | 12           | 1              | 100   |
| Administration Support Given          | 41        | 44   | 13           | 2              | 100   |
| Extra-Curricular Activities Provided  | 37        | 43   | 15           | 5              | 100   |
| Examination System                    | 44        | 42   | 11           | 3              | 100   |

| Campus Facilities                     |    |    |    |   |  |  |  |  |
|---------------------------------------|----|----|----|---|--|--|--|--|
| Excellent Good Satisfactory Unsatisfa |    |    |    |   |  |  |  |  |
| Classrooms                            | 54 | 37 | 8  | 1 |  |  |  |  |
| Internet Browsing                     | 37 | 42 | 16 | 5 |  |  |  |  |
| Amenity / Services                    | 32 | 48 | 17 | 3 |  |  |  |  |
| Hostel                                | 26 | 45 | 21 | 8 |  |  |  |  |
| Recreation                            | 33 | 49 | 16 | 2 |  |  |  |  |
| Health Care                           | 37 | 44 | 15 | 4 |  |  |  |  |
| General Library                       | 55 | 36 | 8  | 1 |  |  |  |  |
| Department Library                    | 46 | 38 | 12 | 4 |  |  |  |  |
| Extracurricular                       | 35 | 44 | 15 | 6 |  |  |  |  |