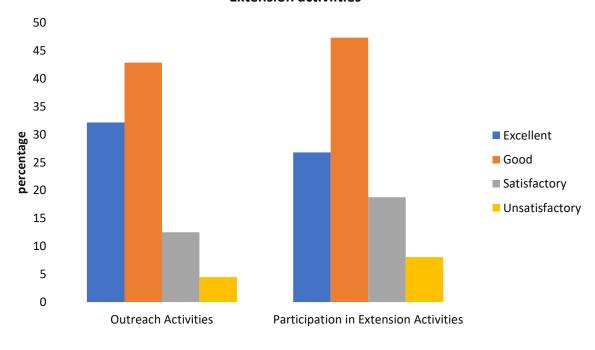

| Extension Activities                      |    |    |    |   |  |  |  |  |
|-------------------------------------------|----|----|----|---|--|--|--|--|
| Excellent Good Satisfactory Unsatisfactor |    |    |    |   |  |  |  |  |
| Outreach Activities                       | 35 | 49 | 12 | 4 |  |  |  |  |
| Participation in Extension Activities     | 39 | 40 | 16 | 5 |  |  |  |  |