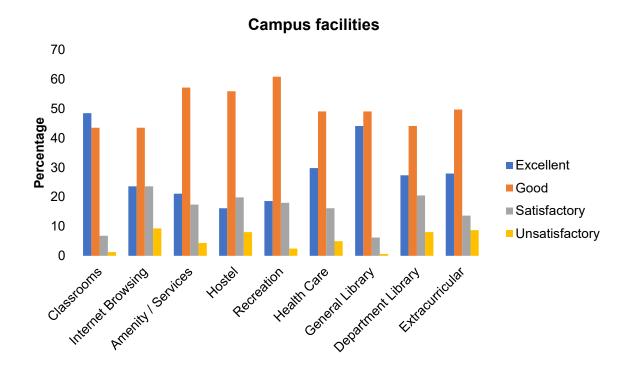

#### **OVERALL ANALYSIS OF STUDENTS FEEDBACK**

| Academic Facilities              |           |      |              |                |  |  |
|----------------------------------|-----------|------|--------------|----------------|--|--|
|                                  | Excellent | Good | Satisfactory | Unsatisfactory |  |  |
| Syllabus Content                 | 46        | 44   | 9            | 1              |  |  |
| Coverage of Syllabus             | 36        | 49   | 14           | 1              |  |  |
| Teaching Methods                 | 49        | 39   | 11           | 1              |  |  |
| Laboratory Facilities            | 44        | 40   | 13           | 3              |  |  |
| Teacher Guidance and Counselling | 50        | 37   | 11           | 2              |  |  |
| Conduct of CFA Tests / ESE       | 37        | 46   | 15           | 2              |  |  |
| Teacher-Student Relationship     | 48        | 39   | 10           | 3              |  |  |
| CFA: ESE Weightage               | 34        | 48   | 15           | 3              |  |  |

| Campus Facilities                     |    |    |    |   |  |  |  |  |
|---------------------------------------|----|----|----|---|--|--|--|--|
| Excellent Good Satisfactory Unsatisfa |    |    |    |   |  |  |  |  |
| Classrooms                            | 54 | 37 | 8  | 1 |  |  |  |  |
| Internet Browsing                     | 37 | 42 | 16 | 5 |  |  |  |  |
| Amenity / Services                    | 32 | 48 | 17 | 3 |  |  |  |  |
| Hostel                                | 26 | 45 | 21 | 8 |  |  |  |  |
| Recreation                            | 33 | 49 | 16 | 2 |  |  |  |  |
| Health Care                           | 37 | 44 | 15 | 4 |  |  |  |  |
| General Library                       | 55 | 36 | 8  | 1 |  |  |  |  |
| Department Library                    | 46 | 38 | 12 | 4 |  |  |  |  |
| Extracurricular                       | 35 | 44 | 15 | 6 |  |  |  |  |