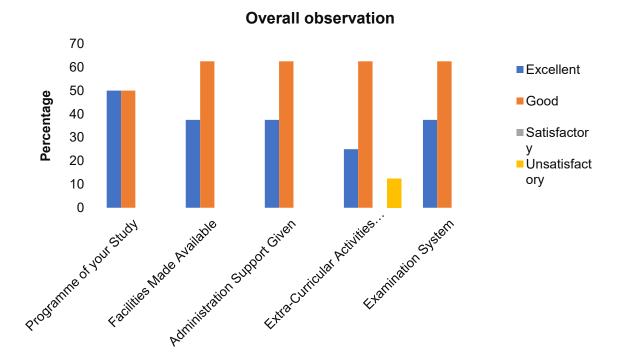

| Overall Observation                  |           |      |              |                |  |  |
|--------------------------------------|-----------|------|--------------|----------------|--|--|
|                                      | Excellent | Good | Satisfactory | Unsatisfactory |  |  |
| Programme of your Study              | 45        | 44   | 10           | 1              |  |  |
| Facilities Made Available            | 43        | 44   | 12           | 1              |  |  |
| Administration Support Given         | 41        | 44   | 13           | 2              |  |  |
| Extra-Curricular Activities Provided | 37        | 43   | 15           | 5              |  |  |
| Examination System                   | 44        | 42   | 11           | 3              |  |  |