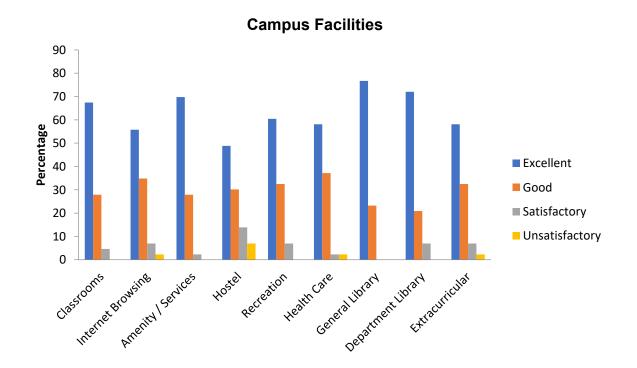

| Campus Facilities                     |    |    |    |   |  |  |  |  |
|---------------------------------------|----|----|----|---|--|--|--|--|
| Excellent Good Satisfactory Unsatisfa |    |    |    |   |  |  |  |  |
| Classrooms                            | 54 | 37 | 8  | 1 |  |  |  |  |
| Internet Browsing                     | 37 | 42 | 16 | 5 |  |  |  |  |
| Amenity / Services                    | 32 | 48 | 17 | 3 |  |  |  |  |
| Hostel                                | 26 | 45 | 21 | 8 |  |  |  |  |
| Recreation                            | 33 | 49 | 16 | 2 |  |  |  |  |
| Health Care                           | 37 | 44 | 15 | 4 |  |  |  |  |
| General Library                       | 55 | 36 | 8  | 1 |  |  |  |  |
| Department Library                    | 46 | 38 | 12 | 4 |  |  |  |  |
| Extracurricular                       | 35 | 44 | 15 | 6 |  |  |  |  |