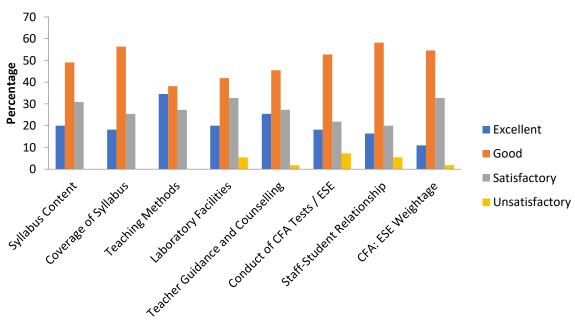

## B) Questions Asked:

| S. No | Question Asked                        | Metrics              |
|-------|---------------------------------------|----------------------|
| 1     | Syllabus Content                      | Academic Facilities  |
| 2     | Coverage of Syllabus                  |                      |
| 3     | Teaching Methods                      |                      |
| 4     | Laboratory Facilities                 |                      |
| 5     | Teacher Guidance and Counselling      |                      |
| 6     | Conduct of CFA Tests / ESE            |                      |
| 7     | Teacher-Student Relationship          |                      |
| 8     | CFA: ESE Weightage                    |                      |
| 9     | Classrooms                            | Campus Facilities    |
| 10    | Internet Browsing                     |                      |
| 11    | Amenity / Services                    |                      |
| 12    | Hostel                                |                      |
| 13    | Recreation                            |                      |
| 14    | Health Care                           |                      |
| 15    | General Library                       |                      |
| 16    | Department Library                    |                      |
| 17    | Extracurricular                       |                      |
| 18    | Outreach Activities                   | Extension Activities |
| 19    | Participation in Extension Activities |                      |
| 20    | Programme of your Study               | Overall Observation  |
| 21    | Facilities Made Available             |                      |
| 22    | Administration Support Given          |                      |
| 23    | Extra-Curricular Activities Provided  |                      |
| 24    | Examination System                    |                      |

# Analysis of feedback received from students (2020-21)

| Parameters                            | Excellent | Good | Satisfactory | Unsatisfactory | Total |
|---------------------------------------|-----------|------|--------------|----------------|-------|
| Syllabus Content                      | 684       | 662  | 148          | 7              | 1501  |
| Coverage of Syllabus                  | 544       | 731  | 206          | 20             | 1501  |
| Teaching Methods                      | 729       | 591  | 167          | 14             | 1501  |
| Laboratory Facilities                 | 667       | 599  | 192          | 43             | 1501  |
| Teacher Guidance and Counselling      | 758       | 552  | 169          | 22             | 1501  |
| Conduct of CFA Tests / ESE            | 556       | 690  | 222          | 33             | 1501  |
| Teacher-Student Relationship          | 720       | 592  | 157          | 32             | 1501  |
| CFA: ESE Weightage                    | 516       | 726  | 221          | 38             | 1501  |
| Classrooms                            | 805       | 560  | 117          | 19             | 1501  |
| Internet Browsing                     | 550       | 625  | 239          | 87             | 1501  |
| Amenity / Services                    | 487       | 718  | 251          | 45             | 1501  |
| Hostel                                | 393       | 675  | 319          | 114            | 1501  |
| Recreation                            | 490       | 733  | 235          | 43             | 1501  |
| Health Care                           | 550       | 662  | 226          | 63             | 1501  |
| General Library                       | 827       | 534  | 125          | 15             | 1501  |
| Department Library                    | 691       | 569  | 186          | 55             | 1501  |
| Extracurricular                       | 518       | 656  | 226          | 101            | 1501  |
| Outreach Activities                   | 522       | 730  | 181          | 68             | 1501  |
| Participation in Extension Activities | 588       | 606  | 241          | 66             | 1501  |
| Programme of your Study               | 675       | 657  | 155          | 14             | 1501  |
| Facilities Made Available             | 639       | 657  | 181          | 24             | 1501  |
| Administration Support Given          | 613       | 664  | 195          | 29             | 1501  |
| Extra-Curricular Activities Provided  | 551       | 646  | 218          | 86             | 1501  |
| Examination System                    | 666       | 632  | 171          | 32             | 1501  |

# Report in Percentage

|                                       | Excellent | Good | Satisfactory | Unsatisfactory | Total |
|---------------------------------------|-----------|------|--------------|----------------|-------|
| Syllabus Content                      | 46        | 44   | 9            | 1              | 100   |
| Coverage of Syllabus                  | 36        | 49   | 14           | 1              | 100   |
| Teaching Methods                      | 49        | 39   | 11           | 1              | 100   |
| Laboratory Facilities                 | 44        | 40   | 13           | 3              | 100   |
| Teacher Guidance and Counselling      | 50        | 37   | 11           | 2              | 100   |
| Conduct of CFA Tests / ESE            | 37        | 46   | 15           | 2              | 100   |
| Teacher-Student Relationship          | 48        | 39   | 10           | 3              | 100   |
| CFA: ESE Weightage                    | 34        | 48   | 15           | 3              | 100   |
| Classrooms                            | 54        | 37   | 8            | 1              | 100   |
| Internet Browsing                     | 37        | 42   | 16           | 5              | 100   |
| Amenity / Services                    | 32        | 48   | 17           | 3              | 100   |
| Hostel                                | 26        | 45   | 21           | 8              | 100   |
| Recreation                            | 33        | 49   | 16           | 2              | 100   |
| Health Care                           | 37        | 44   | 15           | 4              | 100   |
| General Library                       | 55        | 36   | 8            | 1              | 100   |
| Department Library                    | 46        | 38   | 12           | 4              | 100   |
| Extracurricular                       | 35        | 44   | 15           | 6              | 100   |
| Outreach Activities                   | 35        | 49   | 12           | 4              | 100   |
| Participation in Extension Activities | 39        | 40   | 16           | 5              | 100   |
| Programme of your Study               | 45        | 44   | 10           | 1              | 100   |
| Facilities Made Available             | 43        | 44   | 12           | 1              | 100   |
| Administration Support Given          | 41        | 44   | 13           | 2              | 100   |
| Extra-Curricular Activities Provided  | 37        | 43   | 15           | 5              | 100   |
| Examination System                    | 44        | 42   | 11           | 3              | 100   |

#### **OVERALL ANALYSIS OF STUDENTS FEEDBACK**

| Academic Facilities              |           |      |              |                |  |  |
|----------------------------------|-----------|------|--------------|----------------|--|--|
|                                  | Excellent | Good | Satisfactory | Unsatisfactory |  |  |
| Syllabus Content                 | 46        | 44   | 9            | 1              |  |  |
| Coverage of Syllabus             | 36        | 49   | 14           | 1              |  |  |
| Teaching Methods                 | 49        | 39   | 11           | 1              |  |  |
| Laboratory Facilities            | 44        | 40   | 13           | 3              |  |  |
| Teacher Guidance and Counselling | 50        | 37   | 11           | 2              |  |  |
| Conduct of CFA Tests / ESE       | 37        | 46   | 15           | 2              |  |  |
| Teacher-Student Relationship     | 48        | 39   | 10           | 3              |  |  |
| CFA: ESE Weightage               | 34        | 48   | 15           | 3              |  |  |