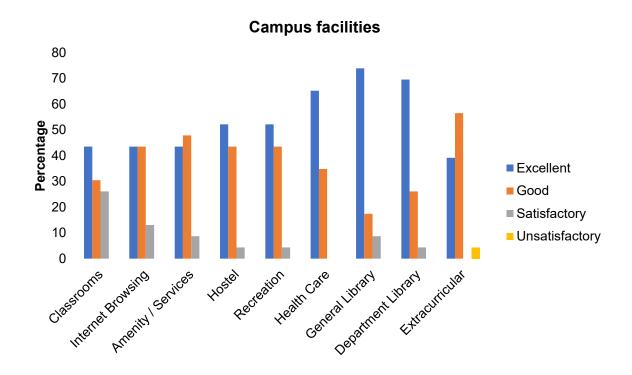

| Campus Facilities                     |    |    |    |   |  |  |  |  |
|---------------------------------------|----|----|----|---|--|--|--|--|
| Excellent Good Satisfactory Unsatisfa |    |    |    |   |  |  |  |  |
| Classrooms                            | 54 | 37 | 8  | 1 |  |  |  |  |
| Internet Browsing                     | 37 | 42 | 16 | 5 |  |  |  |  |
| Amenity / Services                    | 32 | 48 | 17 | 3 |  |  |  |  |
| Hostel                                | 26 | 45 | 21 | 8 |  |  |  |  |
| Recreation                            | 33 | 49 | 16 | 2 |  |  |  |  |
| Health Care                           | 37 | 44 | 15 | 4 |  |  |  |  |
| General Library                       | 55 | 36 | 8  | 1 |  |  |  |  |
| Department Library                    | 46 | 38 | 12 | 4 |  |  |  |  |
| Extracurricular                       | 35 | 44 | 15 | 6 |  |  |  |  |