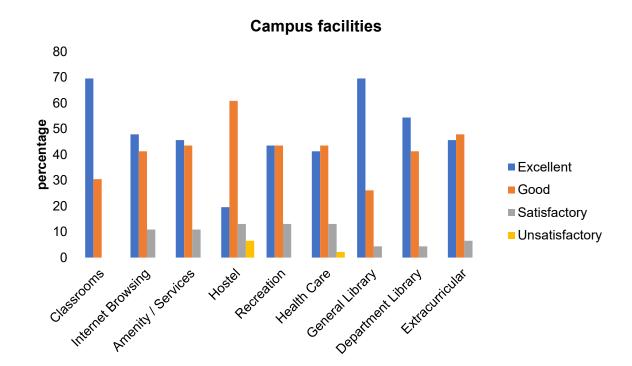

| Campus Facilities                     |    |    |    |   |  |  |  |  |
|---------------------------------------|----|----|----|---|--|--|--|--|
| Excellent Good Satisfactory Unsatisfa |    |    |    |   |  |  |  |  |
| Classrooms                            | 54 | 37 | 8  | 1 |  |  |  |  |
| Internet Browsing                     | 37 | 42 | 16 | 5 |  |  |  |  |
| Amenity / Services                    | 32 | 48 | 17 | 3 |  |  |  |  |
| Hostel                                | 26 | 45 | 21 | 8 |  |  |  |  |
| Recreation                            | 33 | 49 | 16 | 2 |  |  |  |  |
| Health Care                           | 37 | 44 | 15 | 4 |  |  |  |  |
| General Library                       | 55 | 36 | 8  | 1 |  |  |  |  |
| Department Library                    | 46 | 38 | 12 | 4 |  |  |  |  |
| Extracurricular                       | 35 | 44 | 15 | 6 |  |  |  |  |

|                    | (         | Campus facil | ities        | Campus facilities |  |  |  |  |  |  |
|--------------------|-----------|--------------|--------------|-------------------|--|--|--|--|--|--|
|                    | Excellent | Good         | Satisfactory | Unsatisfactory    |  |  |  |  |  |  |
| Classrooms         | 76        | 20           | 4            | 0                 |  |  |  |  |  |  |
| Internet Browsing  | 35        | 40           | 16           | 9                 |  |  |  |  |  |  |
| Amenity / Services | 44        | 44           | 12           | 0                 |  |  |  |  |  |  |
| Hostel             | 36        | 45           | 19           | 0                 |  |  |  |  |  |  |
| Recreation         | 51        | 44           | 5            | 0                 |  |  |  |  |  |  |
| Health Care        | 64        | 27           | 9            | 0                 |  |  |  |  |  |  |
| General Library    | 76        | 20           | 4            | 0                 |  |  |  |  |  |  |
| Department Library | 64        | 33           | 3            | 0                 |  |  |  |  |  |  |
| Extracurricular    | 40        | 36           | 24           | 0                 |  |  |  |  |  |  |