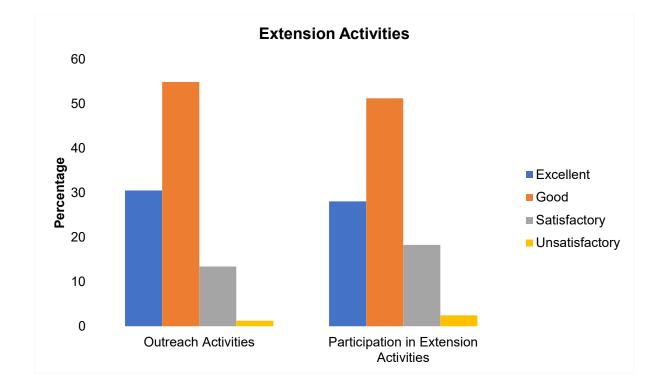

| Extension Activities                      |    |    |    |   |  |  |  |  |
|-------------------------------------------|----|----|----|---|--|--|--|--|
| Excellent Good Satisfactory Unsatisfactor |    |    |    |   |  |  |  |  |
| Outreach Activities                       | 35 | 49 | 12 | 4 |  |  |  |  |
| Participation in Extension Activities     | 39 | 40 | 16 | 5 |  |  |  |  |