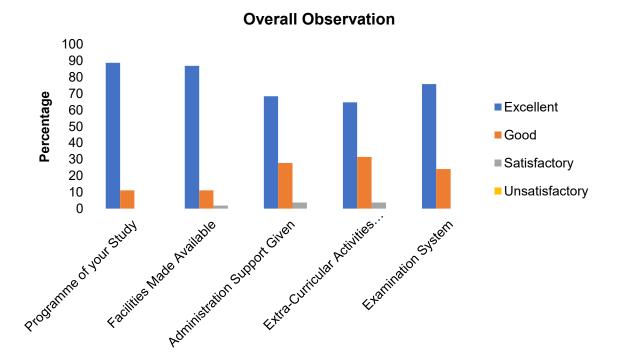

| Overall Observation                  |           |      |              |                |  |  |
|--------------------------------------|-----------|------|--------------|----------------|--|--|
|                                      | Excellent | Good | Satisfactory | Unsatisfactory |  |  |
| Programme of your Study              | 45        | 44   | 10           | 1              |  |  |
| Facilities Made Available            | 43        | 44   | 12           | 1              |  |  |
| Administration Support Given         | 41        | 44   | 13           | 2              |  |  |
| Extra-Curricular Activities Provided | 37        | 43   | 15           | 5              |  |  |
| Examination System                   | 44        | 42   | 11           | 3              |  |  |