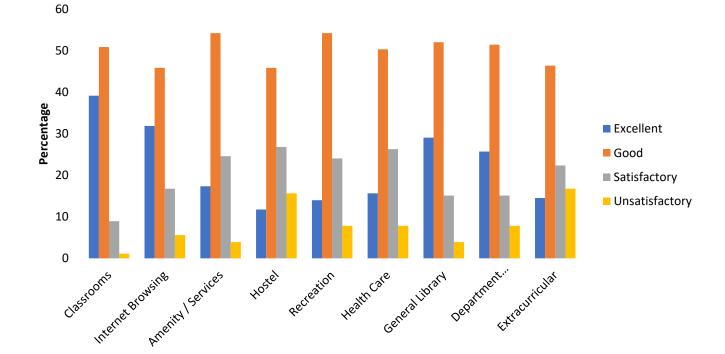

# Analysis of feedback received from students (2020-21)

| Parameters                            | Excellent | Good | Satisfactory | Unsatisfactory | Total |
|---------------------------------------|-----------|------|--------------|----------------|-------|
| Syllabus Content                      | 684       | 662  | 148          | 7              | 1501  |
| Coverage of Syllabus                  | 544       | 731  | 206          | 20             | 1501  |
| Teaching Methods                      | 729       | 591  | 167          | 14             | 1501  |
| Laboratory Facilities                 | 667       | 599  | 192          | 43             | 1501  |
| Teacher Guidance and Counselling      | 758       | 552  | 169          | 22             | 1501  |
| Conduct of CFA Tests / ESE            | 556       | 690  | 222          | 33             | 1501  |
| Teacher-Student Relationship          | 720       | 592  | 157          | 32             | 1501  |
| CFA: ESE Weightage                    | 516       | 726  | 221          | 38             | 1501  |
| Classrooms                            | 805       | 560  | 117          | 19             | 1501  |
| Internet Browsing                     | 550       | 625  | 239          | 87             | 1501  |
| Amenity / Services                    | 487       | 718  | 251          | 45             | 1501  |
| Hostel                                | 393       | 675  | 319          | 114            | 1501  |
| Recreation                            | 490       | 733  | 235          | 43             | 1501  |
| Health Care                           | 550       | 662  | 226          | 63             | 1501  |
| General Library                       | 827       | 534  | 125          | 15             | 1501  |
| Department Library                    | 691       | 569  | 186          | 55             | 1501  |
| Extracurricular                       | 518       | 656  | 226          | 101            | 1501  |
| Outreach Activities                   | 522       | 730  | 181          | 68             | 1501  |
| Participation in Extension Activities | 588       | 606  | 241          | 66             | 1501  |
| Programme of your Study               | 675       | 657  | 155          | 14             | 1501  |
| Facilities Made Available             | 639       | 657  | 181          | 24             | 1501  |
| Administration Support Given          | 613       | 664  | 195          | 29             | 1501  |
| Extra-Curricular Activities Provided  | 551       | 646  | 218          | 86             | 1501  |
| Examination System                    | 666       | 632  | 171          | 32             | 1501  |

# Report in Percentage

|                                       | Excellent | Good | Satisfactory | Unsatisfactory | Total |
|---------------------------------------|-----------|------|--------------|----------------|-------|
| Syllabus Content                      | 46        | 44   | 9            | 1              | 100   |
| Coverage of Syllabus                  | 36        | 49   | 14           | 1              | 100   |
| Teaching Methods                      | 49        | 39   | 11           | 1              | 100   |
| Laboratory Facilities                 | 44        | 40   | 13           | 3              | 100   |
| Teacher Guidance and Counselling      | 50        | 37   | 11           | 2              | 100   |
| Conduct of CFA Tests / ESE            | 37        | 46   | 15           | 2              | 100   |
| Teacher-Student Relationship          | 48        | 39   | 10           | 3              | 100   |
| CFA: ESE Weightage                    | 34        | 48   | 15           | 3              | 100   |
| Classrooms                            | 54        | 37   | 8            | 1              | 100   |
| Internet Browsing                     | 37        | 42   | 16           | 5              | 100   |
| Amenity / Services                    | 32        | 48   | 17           | 3              | 100   |
| Hostel                                | 26        | 45   | 21           | 8              | 100   |
| Recreation                            | 33        | 49   | 16           | 2              | 100   |
| Health Care                           | 37        | 44   | 15           | 4              | 100   |
| General Library                       | 55        | 36   | 8            | 1              | 100   |
| Department Library                    | 46        | 38   | 12           | 4              | 100   |
| Extracurricular                       | 35        | 44   | 15           | 6              | 100   |
| Outreach Activities                   | 35        | 49   | 12           | 4              | 100   |
| Participation in Extension Activities | 39        | 40   | 16           | 5              | 100   |
| Programme of your Study               | 45        | 44   | 10           | 1              | 100   |
| Facilities Made Available             | 43        | 44   | 12           | 1              | 100   |
| Administration Support Given          | 41        | 44   | 13           | 2              | 100   |
| Extra-Curricular Activities Provided  | 37        | 43   | 15           | 5              | 100   |
| Examination System                    | 44        | 42   | 11           | 3              | 100   |

| Campus Facilities                     |    |    |    |   |  |  |  |  |
|---------------------------------------|----|----|----|---|--|--|--|--|
| Excellent Good Satisfactory Unsatisfa |    |    |    |   |  |  |  |  |
| Classrooms                            | 54 | 37 | 8  | 1 |  |  |  |  |
| Internet Browsing                     | 37 | 42 | 16 | 5 |  |  |  |  |
| Amenity / Services                    | 32 | 48 | 17 | 3 |  |  |  |  |
| Hostel                                | 26 | 45 | 21 | 8 |  |  |  |  |
| Recreation                            | 33 | 49 | 16 | 2 |  |  |  |  |
| Health Care                           | 37 | 44 | 15 | 4 |  |  |  |  |
| General Library                       | 55 | 36 | 8  | 1 |  |  |  |  |
| Department Library                    | 46 | 38 | 12 | 4 |  |  |  |  |
| Extracurricular                       | 35 | 44 | 15 | 6 |  |  |  |  |