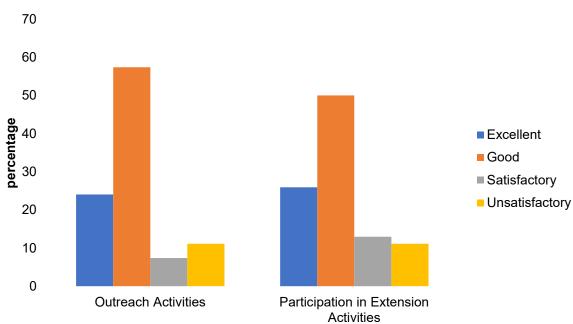

| Extension Activities                      |    |    |    |   |  |  |  |  |
|-------------------------------------------|----|----|----|---|--|--|--|--|
| Excellent Good Satisfactory Unsatisfactor |    |    |    |   |  |  |  |  |
| Outreach Activities                       | 35 | 49 | 12 | 4 |  |  |  |  |
| Participation in Extension Activities     | 39 | 40 | 16 | 5 |  |  |  |  |