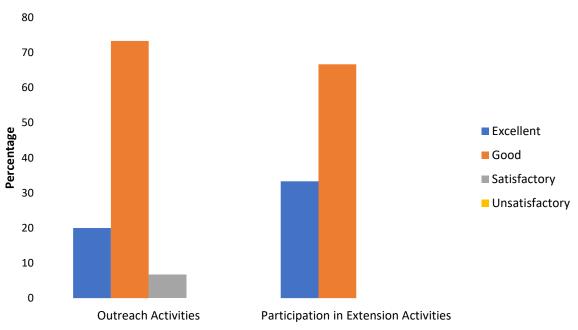

| Extension Activities                      |    |    |    |   |  |  |  |  |
|-------------------------------------------|----|----|----|---|--|--|--|--|
| Excellent Good Satisfactory Unsatisfactor |    |    |    |   |  |  |  |  |
| Outreach Activities                       | 35 | 49 | 12 | 4 |  |  |  |  |
| Participation in Extension Activities     | 39 | 40 | 16 | 5 |  |  |  |  |