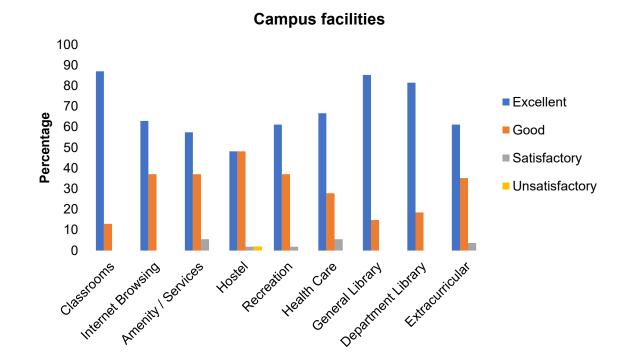

### Microbiology Total Number of Students: 54

| Campus Facilities  |           |      |              |                |  |  |
|--------------------|-----------|------|--------------|----------------|--|--|
|                    | Excellent | Good | Satisfactory | Unsatisfactory |  |  |
| Classrooms         | 87        | 13   | 0            | 0              |  |  |
| Internet Browsing  | 63        | 37   | 0            | 0              |  |  |
| Amenity / Services | 57        | 37   | 6            | 0              |  |  |
| Hostel             | 48        | 48   | 2            | 2              |  |  |
| Recreation         | 61        | 37   | 2            | 0              |  |  |
| Health Care        | 67        | 28   | 5            | 0              |  |  |
| General Library    | 85        | 15   | 0            | 0              |  |  |
| Department Library | 81        | 19   | 0            | 0              |  |  |
| Extracurricular    | 61        | 35   | 4            | 0              |  |  |