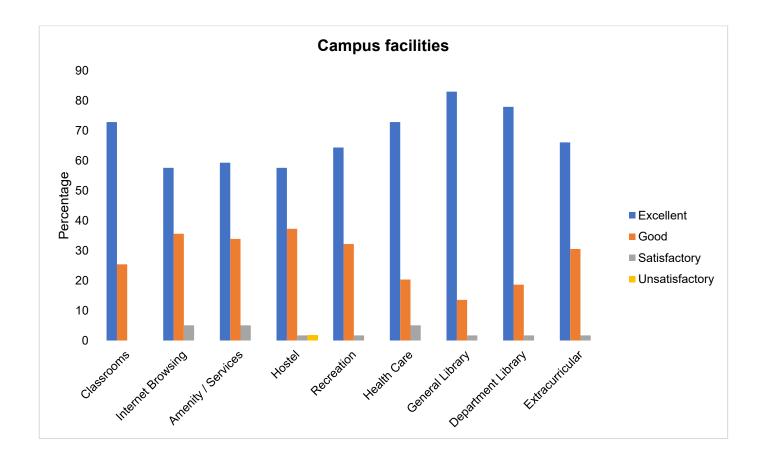

| Campus Facilities                     |    |    |    |   |  |  |  |  |
|---------------------------------------|----|----|----|---|--|--|--|--|
| Excellent Good Satisfactory Unsatisfa |    |    |    |   |  |  |  |  |
| Classrooms                            | 54 | 37 | 8  | 1 |  |  |  |  |
| Internet Browsing                     | 37 | 42 | 16 | 5 |  |  |  |  |
| Amenity / Services                    | 32 | 48 | 17 | 3 |  |  |  |  |
| Hostel                                | 26 | 45 | 21 | 8 |  |  |  |  |
| Recreation                            | 33 | 49 | 16 | 2 |  |  |  |  |
| Health Care                           | 37 | 44 | 15 | 4 |  |  |  |  |
| General Library                       | 55 | 36 | 8  | 1 |  |  |  |  |
| Department Library                    | 46 | 38 | 12 | 4 |  |  |  |  |
| Extracurricular                       | 35 | 44 | 15 | 6 |  |  |  |  |