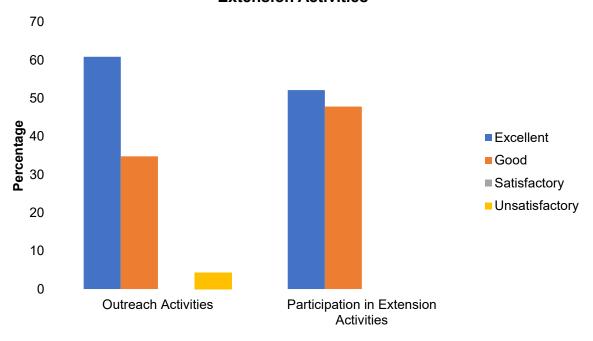

| Extension Activities                      |    |    |    |   |  |  |  |  |
|-------------------------------------------|----|----|----|---|--|--|--|--|
| Excellent Good Satisfactory Unsatisfactor |    |    |    |   |  |  |  |  |
| Outreach Activities                       | 35 | 49 | 12 | 4 |  |  |  |  |
| Participation in Extension Activities     | 39 | 40 | 16 | 5 |  |  |  |  |