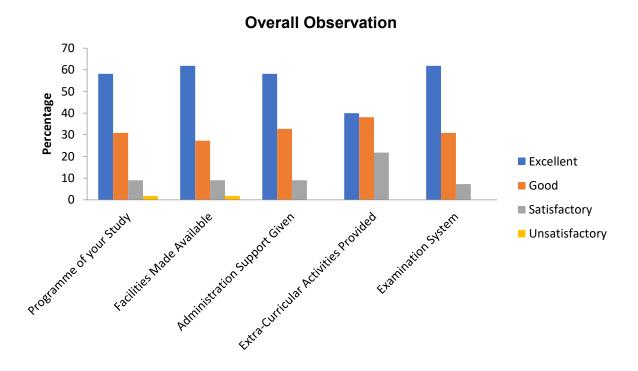

| Overall Observation                  |           |      |              |                |  |  |
|--------------------------------------|-----------|------|--------------|----------------|--|--|
|                                      | Excellent | Good | Satisfactory | Unsatisfactory |  |  |
| Programme of your Study              | 45        | 44   | 10           | 1              |  |  |
| Facilities Made Available            | 43        | 44   | 12           | 1              |  |  |
| Administration Support Given         | 41        | 44   | 13           | 2              |  |  |
| Extra-Curricular Activities Provided | 37        | 43   | 15           | 5              |  |  |
| Examination System                   | 44        | 42   | 11           | 3              |  |  |

More than 75% of the students have given responses as excellent and good for Academic Facilities, 60% on Campus Facilities and Extension Activities. 75% students have given positive responses on overall observation for programme of study, facilities, administration, extra-curricular activities and examination system. Few students have given low rating in overall observations for Hostel and Internet Facilities.