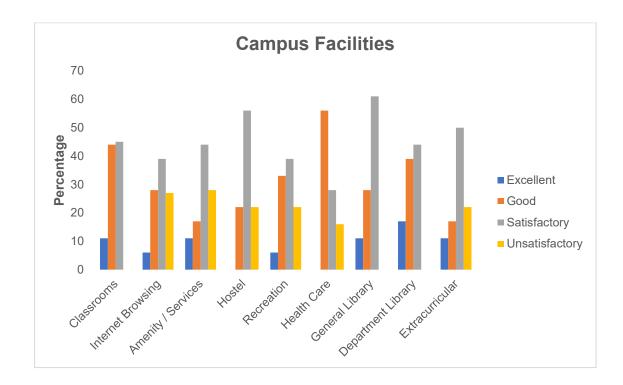

| Campus Facilities                     |    |    |    |   |  |  |  |  |
|---------------------------------------|----|----|----|---|--|--|--|--|
| Excellent Good Satisfactory Unsatisfa |    |    |    |   |  |  |  |  |
| Classrooms                            | 54 | 37 | 8  | 1 |  |  |  |  |
| Internet Browsing                     | 37 | 42 | 16 | 5 |  |  |  |  |
| Amenity / Services                    | 32 | 48 | 17 | 3 |  |  |  |  |
| Hostel                                | 26 | 45 | 21 | 8 |  |  |  |  |
| Recreation                            | 33 | 49 | 16 | 2 |  |  |  |  |
| Health Care                           | 37 | 44 | 15 | 4 |  |  |  |  |
| General Library                       | 55 | 36 | 8  | 1 |  |  |  |  |
| Department Library                    | 46 | 38 | 12 | 4 |  |  |  |  |
| Extracurricular                       | 35 | 44 | 15 | 6 |  |  |  |  |