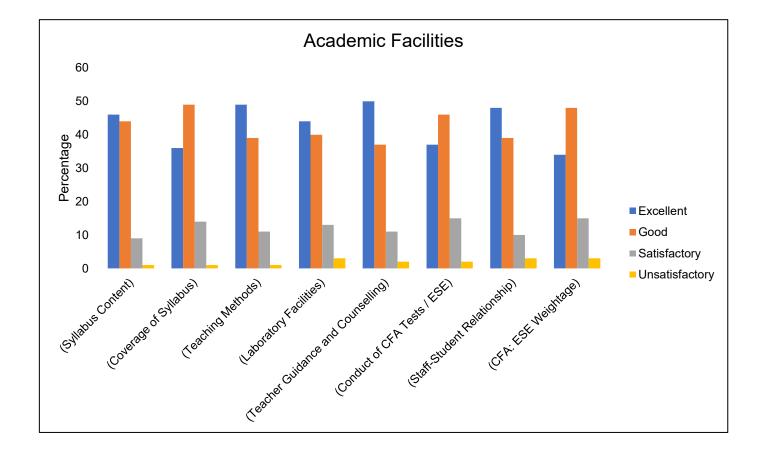

# Report in Percentage

|                                       | Excellent | Good | Satisfactory | Unsatisfactory | Total |
|---------------------------------------|-----------|------|--------------|----------------|-------|
| Syllabus Content                      | 46        | 44   | 9            | 1              | 100   |
| Coverage of Syllabus                  | 36        | 49   | 14           | 1              | 100   |
| Teaching Methods                      | 49        | 39   | 11           | 1              | 100   |
| Laboratory Facilities                 | 44        | 40   | 13           | 3              | 100   |
| Teacher Guidance and Counselling      | 50        | 37   | 11           | 2              | 100   |
| Conduct of CFA Tests / ESE            | 37        | 46   | 15           | 2              | 100   |
| Teacher-Student Relationship          | 48        | 39   | 10           | 3              | 100   |
| CFA: ESE Weightage                    | 34        | 48   | 15           | 3              | 100   |
| Classrooms                            | 54        | 37   | 8            | 1              | 100   |
| Internet Browsing                     | 37        | 42   | 16           | 5              | 100   |
| Amenity / Services                    | 32        | 48   | 17           | 3              | 100   |
| Hostel                                | 26        | 45   | 21           | 8              | 100   |
| Recreation                            | 33        | 49   | 16           | 2              | 100   |
| Health Care                           | 37        | 44   | 15           | 4              | 100   |
| General Library                       | 55        | 36   | 8            | 1              | 100   |
| Department Library                    | 46        | 38   | 12           | 4              | 100   |
| Extracurricular                       | 35        | 44   | 15           | 6              | 100   |
| Outreach Activities                   | 35        | 49   | 12           | 4              | 100   |
| Participation in Extension Activities | 39        | 40   | 16           | 5              | 100   |
| Programme of your Study               | 45        | 44   | 10           | 1              | 100   |
| Facilities Made Available             | 43        | 44   | 12           | 1              | 100   |
| Administration Support Given          | 41        | 44   | 13           | 2              | 100   |
| Extra-Curricular Activities Provided  | 37        | 43   | 15           | 5              | 100   |
| Examination System                    | 44        | 42   | 11           | 3              | 100   |

#### **OVERALL ANALYSIS OF STUDENTS FEEDBACK**

| Academic Facilities              |           |      |              |                |  |  |
|----------------------------------|-----------|------|--------------|----------------|--|--|
|                                  | Excellent | Good | Satisfactory | Unsatisfactory |  |  |
| Syllabus Content                 | 46        | 44   | 9            | 1              |  |  |
| Coverage of Syllabus             | 36        | 49   | 14           | 1              |  |  |
| Teaching Methods                 | 49        | 39   | 11           | 1              |  |  |
| Laboratory Facilities            | 44        | 40   | 13           | 3              |  |  |
| Teacher Guidance and Counselling | 50        | 37   | 11           | 2              |  |  |
| Conduct of CFA Tests / ESE       | 37        | 46   | 15           | 2              |  |  |
| Teacher-Student Relationship     | 48        | 39   | 10           | 3              |  |  |
| CFA: ESE Weightage               | 34        | 48   | 15           | 3              |  |  |