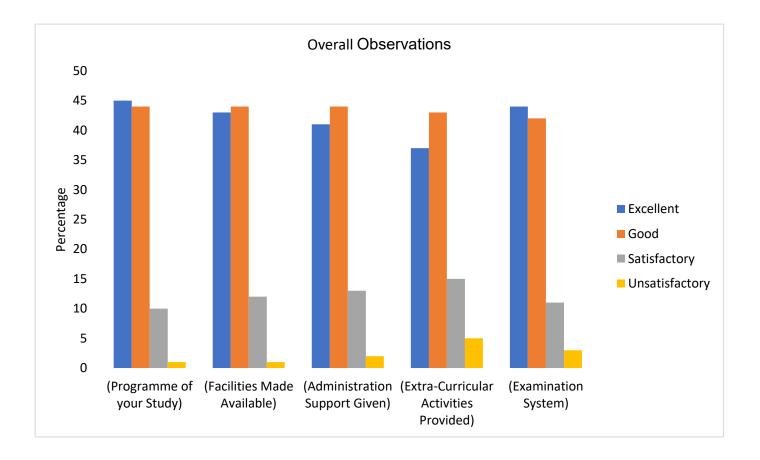

# Report in Percentage

|                                       | Excellent | Good | Satisfactory | Unsatisfactory | Total |
|---------------------------------------|-----------|------|--------------|----------------|-------|
| Syllabus Content                      | 46        | 44   | 9            | 1              | 100   |
| Coverage of Syllabus                  | 36        | 49   | 14           | 1              | 100   |
| Teaching Methods                      | 49        | 39   | 11           | 1              | 100   |
| Laboratory Facilities                 | 44        | 40   | 13           | 3              | 100   |
| Teacher Guidance and Counselling      | 50        | 37   | 11           | 2              | 100   |
| Conduct of CFA Tests / ESE            | 37        | 46   | 15           | 2              | 100   |
| Teacher-Student Relationship          | 48        | 39   | 10           | 3              | 100   |
| CFA: ESE Weightage                    | 34        | 48   | 15           | 3              | 100   |
| Classrooms                            | 54        | 37   | 8            | 1              | 100   |
| Internet Browsing                     | 37        | 42   | 16           | 5              | 100   |
| Amenity / Services                    | 32        | 48   | 17           | 3              | 100   |
| Hostel                                | 26        | 45   | 21           | 8              | 100   |
| Recreation                            | 33        | 49   | 16           | 2              | 100   |
| Health Care                           | 37        | 44   | 15           | 4              | 100   |
| General Library                       | 55        | 36   | 8            | 1              | 100   |
| Department Library                    | 46        | 38   | 12           | 4              | 100   |
| Extracurricular                       | 35        | 44   | 15           | 6              | 100   |
| Outreach Activities                   | 35        | 49   | 12           | 4              | 100   |
| Participation in Extension Activities | 39        | 40   | 16           | 5              | 100   |
| Programme of your Study               | 45        | 44   | 10           | 1              | 100   |
| Facilities Made Available             | 43        | 44   | 12           | 1              | 100   |
| Administration Support Given          | 41        | 44   | 13           | 2              | 100   |
| Extra-Curricular Activities Provided  | 37        | 43   | 15           | 5              | 100   |
| Examination System                    | 44        | 42   | 11           | 3              | 100   |

| Overall Observation                  |           |      |              |                |  |  |
|--------------------------------------|-----------|------|--------------|----------------|--|--|
|                                      | Excellent | Good | Satisfactory | Unsatisfactory |  |  |
| Programme of your Study              | 45        | 44   | 10           | 1              |  |  |
| Facilities Made Available            | 43        | 44   | 12           | 1              |  |  |
| Administration Support Given         | 41        | 44   | 13           | 2              |  |  |
| Extra-Curricular Activities Provided | 37        | 43   | 15           | 5              |  |  |
| Examination System                   | 44        | 42   | 11           | 3              |  |  |