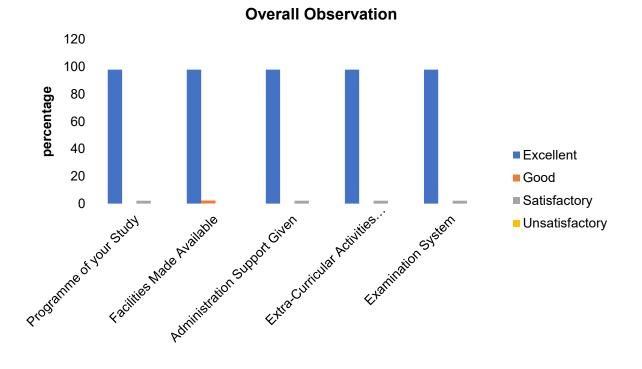

| Overall Observation                  |           |      |              |                |  |  |
|--------------------------------------|-----------|------|--------------|----------------|--|--|
|                                      | Excellent | Good | Satisfactory | Unsatisfactory |  |  |
| Programme of your Study              | 45        | 44   | 10           | 1              |  |  |
| Facilities Made Available            | 43        | 44   | 12           | 1              |  |  |
| Administration Support Given         | 41        | 44   | 13           | 2              |  |  |
| Extra-Curricular Activities Provided | 37        | 43   | 15           | 5              |  |  |
| Examination System                   | 44        | 42   | 11           | 3              |  |  |