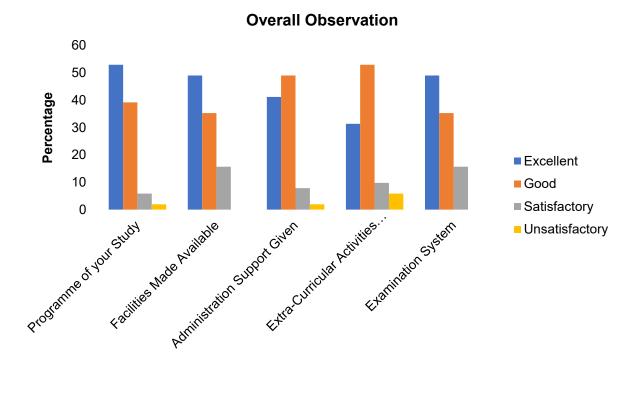

| Overall Observation                  |           |      |              |                |  |  |
|--------------------------------------|-----------|------|--------------|----------------|--|--|
|                                      | Excellent | Good | Satisfactory | Unsatisfactory |  |  |
| Programme of your Study              | 45        | 44   | 10           | 1              |  |  |
| Facilities Made Available            | 43        | 44   | 12           | 1              |  |  |
| Administration Support Given         | 41        | 44   | 13           | 2              |  |  |
| Extra-Curricular Activities Provided | 37        | 43   | 15           | 5              |  |  |
| Examination System                   | 44        | 42   | 11           | 3              |  |  |