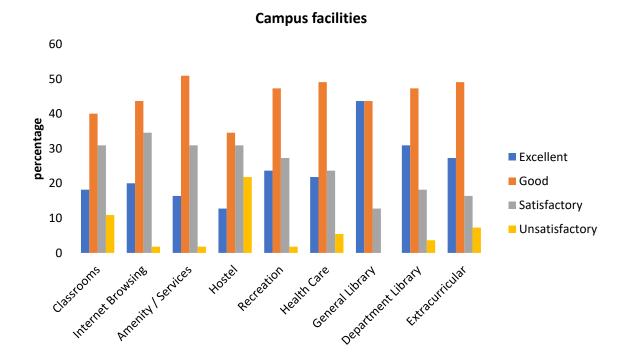

| Campus Facilities                     |    |    |    |   |  |  |  |  |
|---------------------------------------|----|----|----|---|--|--|--|--|
| Excellent Good Satisfactory Unsatisfa |    |    |    |   |  |  |  |  |
| Classrooms                            | 54 | 37 | 8  | 1 |  |  |  |  |
| Internet Browsing                     | 37 | 42 | 16 | 5 |  |  |  |  |
| Amenity / Services                    | 32 | 48 | 17 | 3 |  |  |  |  |
| Hostel                                | 26 | 45 | 21 | 8 |  |  |  |  |
| Recreation                            | 33 | 49 | 16 | 2 |  |  |  |  |
| Health Care                           | 37 | 44 | 15 | 4 |  |  |  |  |
| General Library                       | 55 | 36 | 8  | 1 |  |  |  |  |
| Department Library                    | 46 | 38 | 12 | 4 |  |  |  |  |
| Extracurricular                       | 35 | 44 | 15 | 6 |  |  |  |  |