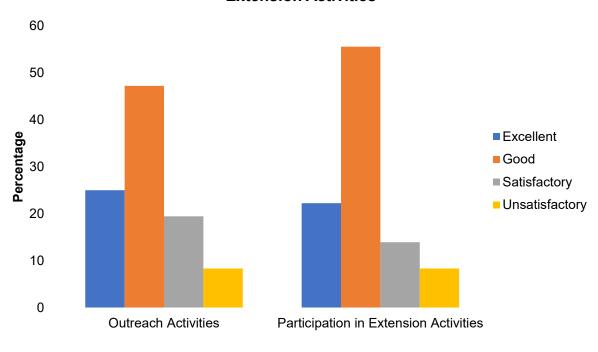

| Extension Activities                      |    |    |    |   |  |  |  |  |
|-------------------------------------------|----|----|----|---|--|--|--|--|
| Excellent Good Satisfactory Unsatisfactor |    |    |    |   |  |  |  |  |
| Outreach Activities                       | 35 | 49 | 12 | 4 |  |  |  |  |
| Participation in Extension Activities     | 39 | 40 | 16 | 5 |  |  |  |  |