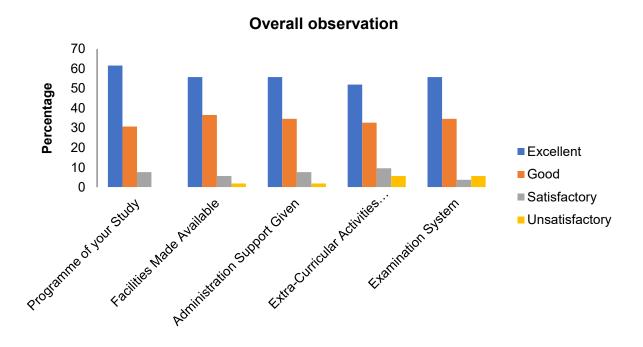

| Overall Observation                  |           |      |              |                |  |  |
|--------------------------------------|-----------|------|--------------|----------------|--|--|
|                                      | Excellent | Good | Satisfactory | Unsatisfactory |  |  |
| Programme of your Study              | 45        | 44   | 10           | 1              |  |  |
| Facilities Made Available            | 43        | 44   | 12           | 1              |  |  |
| Administration Support Given         | 41        | 44   | 13           | 2              |  |  |
| Extra-Curricular Activities Provided | 37        | 43   | 15           | 5              |  |  |
| Examination System                   | 44        | 42   | 11           | 3              |  |  |