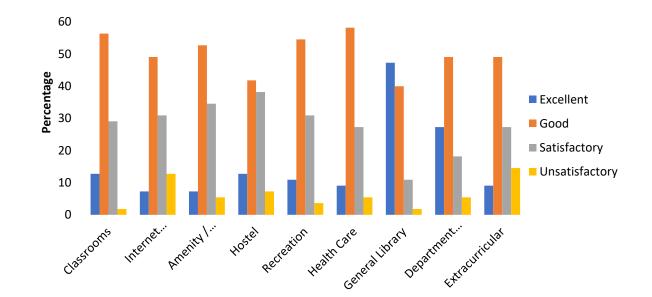

# Analysis of feedback received from students (2020-21)

| Parameters                            | Excellent | Good | Satisfactory | Unsatisfactory | Total |
|---------------------------------------|-----------|------|--------------|----------------|-------|
| Syllabus Content                      | 684       | 662  | 148          | 7              | 1501  |
| Coverage of Syllabus                  | 544       | 731  | 206          | 20             | 1501  |
| Teaching Methods                      | 729       | 591  | 167          | 14             | 1501  |
| Laboratory Facilities                 | 667       | 599  | 192          | 43             | 1501  |
| Teacher Guidance and Counselling      | 758       | 552  | 169          | 22             | 1501  |
| Conduct of CFA Tests / ESE            | 556       | 690  | 222          | 33             | 1501  |
| Teacher-Student Relationship          | 720       | 592  | 157          | 32             | 1501  |
| CFA: ESE Weightage                    | 516       | 726  | 221          | 38             | 1501  |
| Classrooms                            | 805       | 560  | 117          | 19             | 1501  |
| Internet Browsing                     | 550       | 625  | 239          | 87             | 1501  |
| Amenity / Services                    | 487       | 718  | 251          | 45             | 1501  |
| Hostel                                | 393       | 675  | 319          | 114            | 1501  |
| Recreation                            | 490       | 733  | 235          | 43             | 1501  |
| Health Care                           | 550       | 662  | 226          | 63             | 1501  |
| General Library                       | 827       | 534  | 125          | 15             | 1501  |
| Department Library                    | 691       | 569  | 186          | 55             | 1501  |
| Extracurricular                       | 518       | 656  | 226          | 101            | 1501  |
| Outreach Activities                   | 522       | 730  | 181          | 68             | 1501  |
| Participation in Extension Activities | 588       | 606  | 241          | 66             | 1501  |
| Programme of your Study               | 675       | 657  | 155          | 14             | 1501  |
| Facilities Made Available             | 639       | 657  | 181          | 24             | 1501  |
| Administration Support Given          | 613       | 664  | 195          | 29             | 1501  |
| Extra-Curricular Activities Provided  | 551       | 646  | 218          | 86             | 1501  |
| Examination System                    | 666       | 632  | 171          | 32             | 1501  |

# Report in Percentage

|                                       | Excellent | Good | Satisfactory | Unsatisfactory | Total |
|---------------------------------------|-----------|------|--------------|----------------|-------|
| Syllabus Content                      | 46        | 44   | 9            | 1              | 100   |
| Coverage of Syllabus                  | 36        | 49   | 14           | 1              | 100   |
| Teaching Methods                      | 49        | 39   | 11           | 1              | 100   |
| Laboratory Facilities                 | 44        | 40   | 13           | 3              | 100   |
| Teacher Guidance and Counselling      | 50        | 37   | 11           | 2              | 100   |
| Conduct of CFA Tests / ESE            | 37        | 46   | 15           | 2              | 100   |
| Teacher-Student Relationship          | 48        | 39   | 10           | 3              | 100   |
| CFA: ESE Weightage                    | 34        | 48   | 15           | 3              | 100   |
| Classrooms                            | 54        | 37   | 8            | 1              | 100   |
| Internet Browsing                     | 37        | 42   | 16           | 5              | 100   |
| Amenity / Services                    | 32        | 48   | 17           | 3              | 100   |
| Hostel                                | 26        | 45   | 21           | 8              | 100   |
| Recreation                            | 33        | 49   | 16           | 2              | 100   |
| Health Care                           | 37        | 44   | 15           | 4              | 100   |
| General Library                       | 55        | 36   | 8            | 1              | 100   |
| Department Library                    | 46        | 38   | 12           | 4              | 100   |
| Extracurricular                       | 35        | 44   | 15           | 6              | 100   |
| Outreach Activities                   | 35        | 49   | 12           | 4              | 100   |
| Participation in Extension Activities | 39        | 40   | 16           | 5              | 100   |
| Programme of your Study               | 45        | 44   | 10           | 1              | 100   |
| Facilities Made Available             | 43        | 44   | 12           | 1              | 100   |
| Administration Support Given          | 41        | 44   | 13           | 2              | 100   |
| Extra-Curricular Activities Provided  | 37        | 43   | 15           | 5              | 100   |
| Examination System                    | 44        | 42   | 11           | 3              | 100   |

| Campus Facilities                     |    |    |    |   |  |  |  |  |
|---------------------------------------|----|----|----|---|--|--|--|--|
| Excellent Good Satisfactory Unsatisfa |    |    |    |   |  |  |  |  |
| Classrooms                            | 54 | 37 | 8  | 1 |  |  |  |  |
| Internet Browsing                     | 37 | 42 | 16 | 5 |  |  |  |  |
| Amenity / Services                    | 32 | 48 | 17 | 3 |  |  |  |  |
| Hostel                                | 26 | 45 | 21 | 8 |  |  |  |  |
| Recreation                            | 33 | 49 | 16 | 2 |  |  |  |  |
| Health Care                           | 37 | 44 | 15 | 4 |  |  |  |  |
| General Library                       | 55 | 36 | 8  | 1 |  |  |  |  |
| Department Library                    | 46 | 38 | 12 | 4 |  |  |  |  |
| Extracurricular                       | 35 | 44 | 15 | 6 |  |  |  |  |