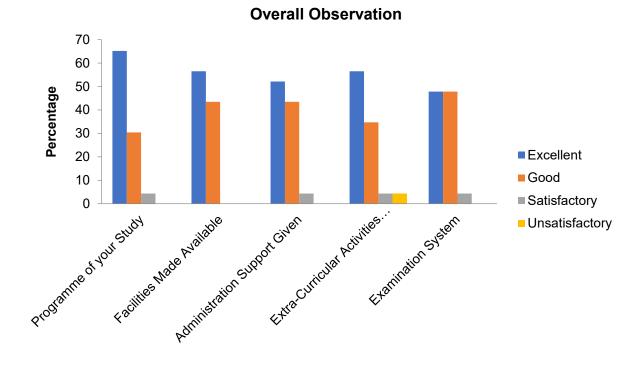

| Overall Observation                  |           |      |              |                |  |  |
|--------------------------------------|-----------|------|--------------|----------------|--|--|
|                                      | Excellent | Good | Satisfactory | Unsatisfactory |  |  |
| Programme of your Study              | 45        | 44   | 10           | 1              |  |  |
| Facilities Made Available            | 43        | 44   | 12           | 1              |  |  |
| Administration Support Given         | 41        | 44   | 13           | 2              |  |  |
| Extra-Curricular Activities Provided | 37        | 43   | 15           | 5              |  |  |
| Examination System                   | 44        | 42   | 11           | 3              |  |  |