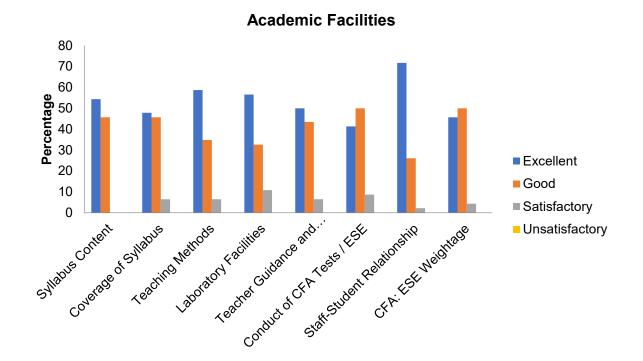

#### **OVERALL ANALYSIS OF STUDENTS FEEDBACK**

| Academic Facilities              |           |      |              |                |  |  |
|----------------------------------|-----------|------|--------------|----------------|--|--|
|                                  | Excellent | Good | Satisfactory | Unsatisfactory |  |  |
| Syllabus Content                 | 46        | 44   | 9            | 1              |  |  |
| Coverage of Syllabus             | 36        | 49   | 14           | 1              |  |  |
| Teaching Methods                 | 49        | 39   | 11           | 1              |  |  |
| Laboratory Facilities            | 44        | 40   | 13           | 3              |  |  |
| Teacher Guidance and Counselling | 50        | 37   | 11           | 2              |  |  |
| Conduct of CFA Tests / ESE       | 37        | 46   | 15           | 2              |  |  |
| Teacher-Student Relationship     | 48        | 39   | 10           | 3              |  |  |
| CFA: ESE Weightage               | 34        | 48   | 15           | 3              |  |  |

# **Botany**

| Academic Facilities              |           |      |              |                |  |  |
|----------------------------------|-----------|------|--------------|----------------|--|--|
|                                  | Excellent | Good | Satisfactory | Unsatisfactory |  |  |
| Syllabus Content                 | 75        | 18   | 7            | 0              |  |  |
| Coverage of Syllabus             | 44        | 45   | 11           | 0              |  |  |
| Teaching Methods                 | 62        | 29   | 9            | 0              |  |  |
| Laboratory Facilities            | 56        | 35   | 5            | 4              |  |  |
| Teacher Guidance and Counselling | 60        | 33   | 5            | 2              |  |  |
| Conduct of CFA Tests / ESE       | 53        | 42   | 5            | 0              |  |  |
| Teacher-Student Relationship     | 55        | 36   | 7            | 2              |  |  |
| CFA: ESE Weightage               | 56        | 38   | 5            | 1              |  |  |