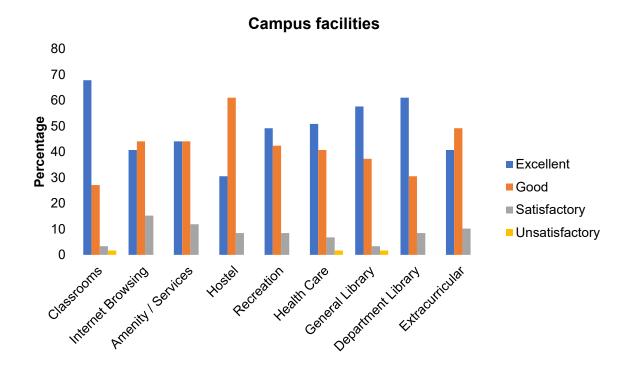

| Campus Facilities                     |    |    |    |   |  |  |  |  |
|---------------------------------------|----|----|----|---|--|--|--|--|
| Excellent Good Satisfactory Unsatisfa |    |    |    |   |  |  |  |  |
| Classrooms                            | 54 | 37 | 8  | 1 |  |  |  |  |
| Internet Browsing                     | 37 | 42 | 16 | 5 |  |  |  |  |
| Amenity / Services                    | 32 | 48 | 17 | 3 |  |  |  |  |
| Hostel                                | 26 | 45 | 21 | 8 |  |  |  |  |
| Recreation                            | 33 | 49 | 16 | 2 |  |  |  |  |
| Health Care                           | 37 | 44 | 15 | 4 |  |  |  |  |
| General Library                       | 55 | 36 | 8  | 1 |  |  |  |  |
| Department Library                    | 46 | 38 | 12 | 4 |  |  |  |  |
| Extracurricular                       | 35 | 44 | 15 | 6 |  |  |  |  |