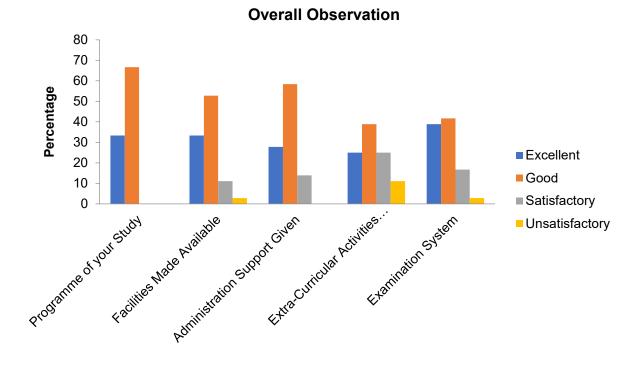

| Overall Observation                  |           |      |              |                |  |  |
|--------------------------------------|-----------|------|--------------|----------------|--|--|
|                                      | Excellent | Good | Satisfactory | Unsatisfactory |  |  |
| Programme of your Study              | 45        | 44   | 10           | 1              |  |  |
| Facilities Made Available            | 43        | 44   | 12           | 1              |  |  |
| Administration Support Given         | 41        | 44   | 13           | 2              |  |  |
| Extra-Curricular Activities Provided | 37        | 43   | 15           | 5              |  |  |
| Examination System                   | 44        | 42   | 11           | 3              |  |  |