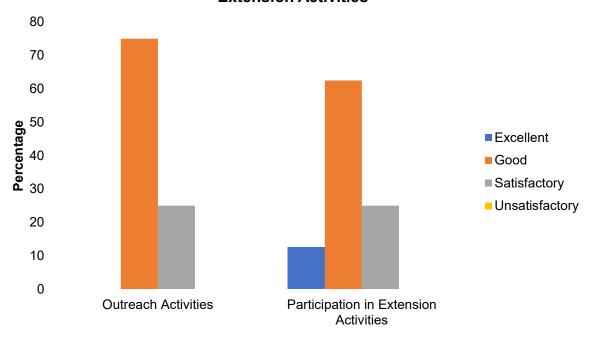

| Extension Activities                      |    |    |    |   |  |  |  |  |
|-------------------------------------------|----|----|----|---|--|--|--|--|
| Excellent Good Satisfactory Unsatisfactor |    |    |    |   |  |  |  |  |
| Outreach Activities                       | 35 | 49 | 12 | 4 |  |  |  |  |
| Participation in Extension Activities     | 39 | 40 | 16 | 5 |  |  |  |  |