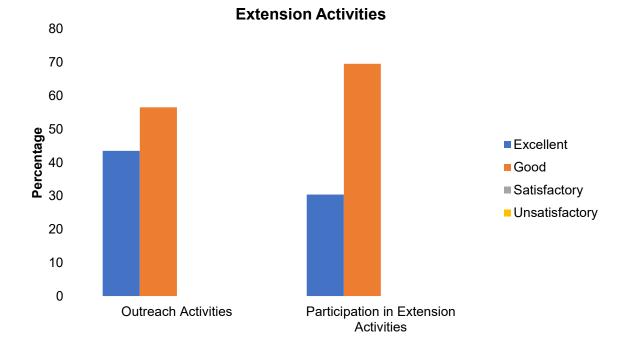

| Extension Activities                      |    |    |    |   |  |  |  |  |
|-------------------------------------------|----|----|----|---|--|--|--|--|
| Excellent Good Satisfactory Unsatisfactor |    |    |    |   |  |  |  |  |
| Outreach Activities                       | 35 | 49 | 12 | 4 |  |  |  |  |
| Participation in Extension Activities     | 39 | 40 | 16 | 5 |  |  |  |  |