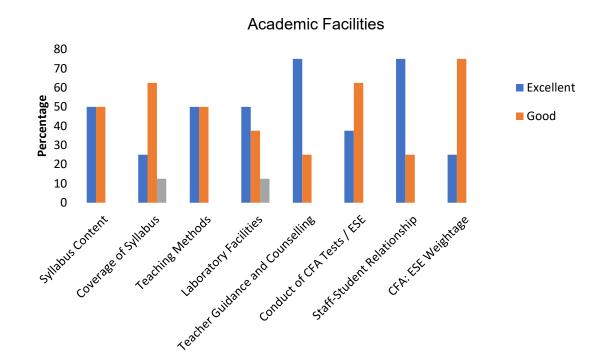

#### **OVERALL ANALYSIS OF STUDENTS FEEDBACK**

| Academic Facilities              |           |      |              |                |  |  |
|----------------------------------|-----------|------|--------------|----------------|--|--|
|                                  | Excellent | Good | Satisfactory | Unsatisfactory |  |  |
| Syllabus Content                 | 46        | 44   | 9            | 1              |  |  |
| Coverage of Syllabus             | 36        | 49   | 14           | 1              |  |  |
| Teaching Methods                 | 49        | 39   | 11           | 1              |  |  |
| Laboratory Facilities            | 44        | 40   | 13           | 3              |  |  |
| Teacher Guidance and Counselling | 50        | 37   | 11           | 2              |  |  |
| Conduct of CFA Tests / ESE       | 37        | 46   | 15           | 2              |  |  |
| Teacher-Student Relationship     | 48        | 39   | 10           | 3              |  |  |
| CFA: ESE Weightage               | 34        | 48   | 15           | 3              |  |  |