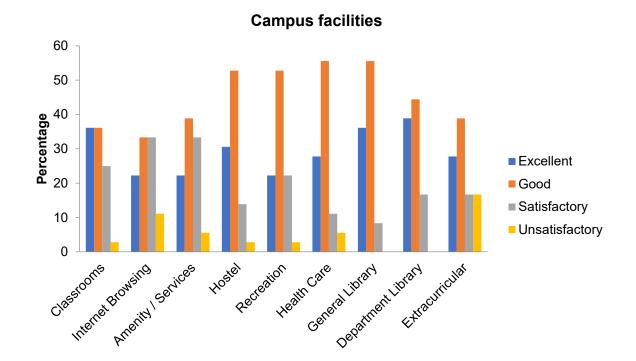

#### **OVERALL ANALYSIS OF STUDENTS FEEDBACK**

| Academic Facilities              |           |      |              |                |  |  |
|----------------------------------|-----------|------|--------------|----------------|--|--|
|                                  | Excellent | Good | Satisfactory | Unsatisfactory |  |  |
| Syllabus Content                 | 46        | 44   | 9            | 1              |  |  |
| Coverage of Syllabus             | 36        | 49   | 14           | 1              |  |  |
| Teaching Methods                 | 49        | 39   | 11           | 1              |  |  |
| Laboratory Facilities            | 44        | 40   | 13           | 3              |  |  |
| Teacher Guidance and Counselling | 50        | 37   | 11           | 2              |  |  |
| Conduct of CFA Tests / ESE       | 37        | 46   | 15           | 2              |  |  |
| Teacher-Student Relationship     | 48        | 39   | 10           | 3              |  |  |
| CFA: ESE Weightage               | 34        | 48   | 15           | 3              |  |  |

| Campus Facilities                     |    |    |    |   |  |  |  |  |
|---------------------------------------|----|----|----|---|--|--|--|--|
| Excellent Good Satisfactory Unsatisfa |    |    |    |   |  |  |  |  |
| Classrooms                            | 54 | 37 | 8  | 1 |  |  |  |  |
| Internet Browsing                     | 37 | 42 | 16 | 5 |  |  |  |  |
| Amenity / Services                    | 32 | 48 | 17 | 3 |  |  |  |  |
| Hostel                                | 26 | 45 | 21 | 8 |  |  |  |  |
| Recreation                            | 33 | 49 | 16 | 2 |  |  |  |  |
| Health Care                           | 37 | 44 | 15 | 4 |  |  |  |  |
| General Library                       | 55 | 36 | 8  | 1 |  |  |  |  |
| Department Library                    | 46 | 38 | 12 | 4 |  |  |  |  |
| Extracurricular                       | 35 | 44 | 15 | 6 |  |  |  |  |