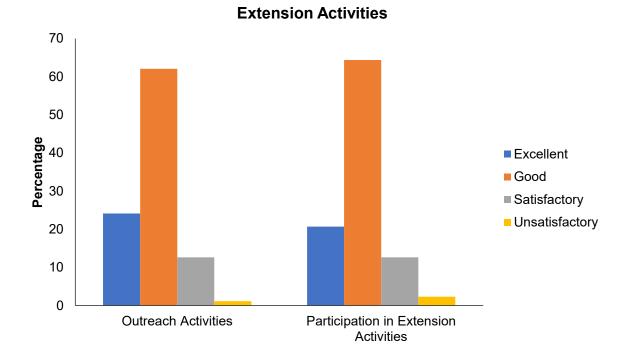

| Extension Activities                      |    |    |    |   |  |  |  |  |
|-------------------------------------------|----|----|----|---|--|--|--|--|
| Excellent Good Satisfactory Unsatisfactor |    |    |    |   |  |  |  |  |
| Outreach Activities                       | 35 | 49 | 12 | 4 |  |  |  |  |
| Participation in Extension Activities     | 39 | 40 | 16 | 5 |  |  |  |  |