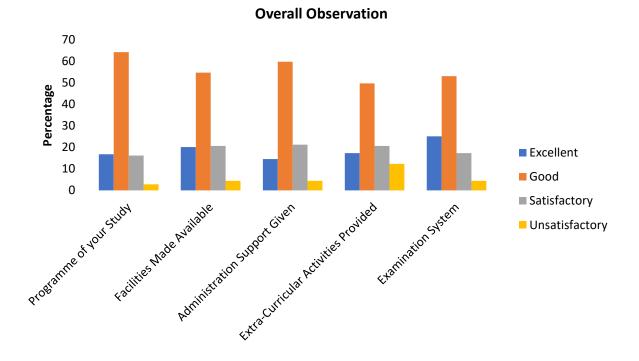

# Analysis of feedback received from students (2020-21)

| Parameters                            | Excellent | Good | Satisfactory | Unsatisfactory | Total |
|---------------------------------------|-----------|------|--------------|----------------|-------|
| Syllabus Content                      | 684       | 662  | 148          | 7              | 1501  |
| Coverage of Syllabus                  | 544       | 731  | 206          | 20             | 1501  |
| Teaching Methods                      | 729       | 591  | 167          | 14             | 1501  |
| Laboratory Facilities                 | 667       | 599  | 192          | 43             | 1501  |
| Teacher Guidance and Counselling      | 758       | 552  | 169          | 22             | 1501  |
| Conduct of CFA Tests / ESE            | 556       | 690  | 222          | 33             | 1501  |
| Teacher-Student Relationship          | 720       | 592  | 157          | 32             | 1501  |
| CFA: ESE Weightage                    | 516       | 726  | 221          | 38             | 1501  |
| Classrooms                            | 805       | 560  | 117          | 19             | 1501  |
| Internet Browsing                     | 550       | 625  | 239          | 87             | 1501  |
| Amenity / Services                    | 487       | 718  | 251          | 45             | 1501  |
| Hostel                                | 393       | 675  | 319          | 114            | 1501  |
| Recreation                            | 490       | 733  | 235          | 43             | 1501  |
| Health Care                           | 550       | 662  | 226          | 63             | 1501  |
| General Library                       | 827       | 534  | 125          | 15             | 1501  |
| Department Library                    | 691       | 569  | 186          | 55             | 1501  |
| Extracurricular                       | 518       | 656  | 226          | 101            | 1501  |
| Outreach Activities                   | 522       | 730  | 181          | 68             | 1501  |
| Participation in Extension Activities | 588       | 606  | 241          | 66             | 1501  |
| Programme of your Study               | 675       | 657  | 155          | 14             | 1501  |
| Facilities Made Available             | 639       | 657  | 181          | 24             | 1501  |
| Administration Support Given          | 613       | 664  | 195          | 29             | 1501  |
| Extra-Curricular Activities Provided  | 551       | 646  | 218          | 86             | 1501  |
| Examination System                    | 666       | 632  | 171          | 32             | 1501  |

# Report in Percentage

|                                       | Excellent | Good | Satisfactory | Unsatisfactory | Total |
|---------------------------------------|-----------|------|--------------|----------------|-------|
| Syllabus Content                      | 46        | 44   | 9            | 1              | 100   |
| Coverage of Syllabus                  | 36        | 49   | 14           | 1              | 100   |
| Teaching Methods                      | 49        | 39   | 11           | 1              | 100   |
| Laboratory Facilities                 | 44        | 40   | 13           | 3              | 100   |
| Teacher Guidance and Counselling      | 50        | 37   | 11           | 2              | 100   |
| Conduct of CFA Tests / ESE            | 37        | 46   | 15           | 2              | 100   |
| Teacher-Student Relationship          | 48        | 39   | 10           | 3              | 100   |
| CFA: ESE Weightage                    | 34        | 48   | 15           | 3              | 100   |
| Classrooms                            | 54        | 37   | 8            | 1              | 100   |
| Internet Browsing                     | 37        | 42   | 16           | 5              | 100   |
| Amenity / Services                    | 32        | 48   | 17           | 3              | 100   |
| Hostel                                | 26        | 45   | 21           | 8              | 100   |
| Recreation                            | 33        | 49   | 16           | 2              | 100   |
| Health Care                           | 37        | 44   | 15           | 4              | 100   |
| General Library                       | 55        | 36   | 8            | 1              | 100   |
| Department Library                    | 46        | 38   | 12           | 4              | 100   |
| Extracurricular                       | 35        | 44   | 15           | 6              | 100   |
| Outreach Activities                   | 35        | 49   | 12           | 4              | 100   |
| Participation in Extension Activities | 39        | 40   | 16           | 5              | 100   |
| Programme of your Study               | 45        | 44   | 10           | 1              | 100   |
| Facilities Made Available             | 43        | 44   | 12           | 1              | 100   |
| Administration Support Given          | 41        | 44   | 13           | 2              | 100   |
| Extra-Curricular Activities Provided  | 37        | 43   | 15           | 5              | 100   |
| Examination System                    | 44        | 42   | 11           | 3              | 100   |

| Overall Observation                  |           |      |              |                |  |  |
|--------------------------------------|-----------|------|--------------|----------------|--|--|
|                                      | Excellent | Good | Satisfactory | Unsatisfactory |  |  |
| Programme of your Study              | 45        | 44   | 10           | 1              |  |  |
| Facilities Made Available            | 43        | 44   | 12           | 1              |  |  |
| Administration Support Given         | 41        | 44   | 13           | 2              |  |  |
| Extra-Curricular Activities Provided | 37        | 43   | 15           | 5              |  |  |
| Examination System                   | 44        | 42   | 11           | 3              |  |  |