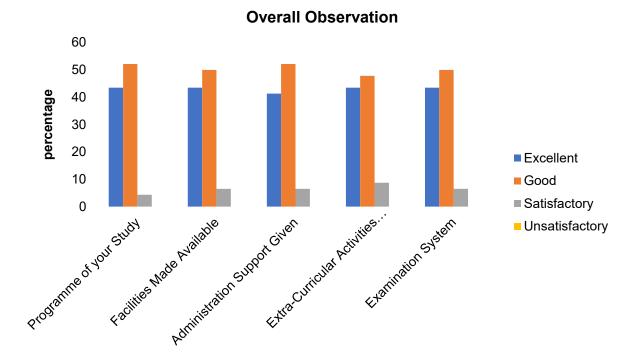

| Overall Observation                  |           |      |              |                |  |  |
|--------------------------------------|-----------|------|--------------|----------------|--|--|
|                                      | Excellent | Good | Satisfactory | Unsatisfactory |  |  |
| Programme of your Study              | 45        | 44   | 10           | 1              |  |  |
| Facilities Made Available            | 43        | 44   | 12           | 1              |  |  |
| Administration Support Given         | 41        | 44   | 13           | 2              |  |  |
| Extra-Curricular Activities Provided | 37        | 43   | 15           | 5              |  |  |
| Examination System                   | 44        | 42   | 11           | 3              |  |  |