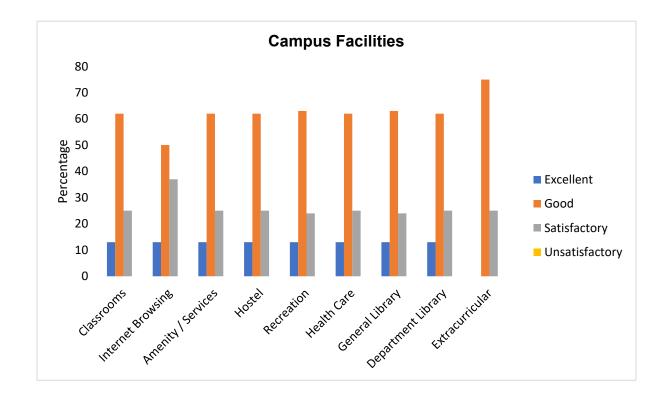

| Campus Facilities                     |    |    |    |   |  |  |  |  |
|---------------------------------------|----|----|----|---|--|--|--|--|
| Excellent Good Satisfactory Unsatisfa |    |    |    |   |  |  |  |  |
| Classrooms                            | 54 | 37 | 8  | 1 |  |  |  |  |
| Internet Browsing                     | 37 | 42 | 16 | 5 |  |  |  |  |
| Amenity / Services                    | 32 | 48 | 17 | 3 |  |  |  |  |
| Hostel                                | 26 | 45 | 21 | 8 |  |  |  |  |
| Recreation                            | 33 | 49 | 16 | 2 |  |  |  |  |
| Health Care                           | 37 | 44 | 15 | 4 |  |  |  |  |
| General Library                       | 55 | 36 | 8  | 1 |  |  |  |  |
| Department Library                    | 46 | 38 | 12 | 4 |  |  |  |  |
| Extracurricular                       | 35 | 44 | 15 | 6 |  |  |  |  |