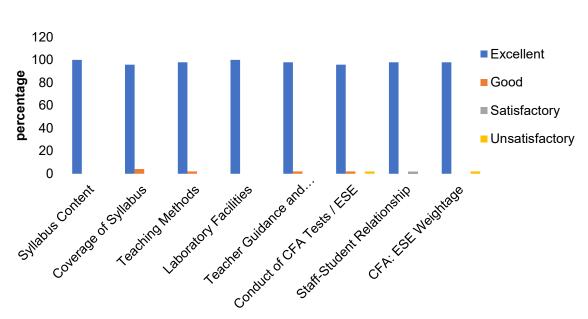

| Academic Facilities              |           |      |              |                |  |  |
|----------------------------------|-----------|------|--------------|----------------|--|--|
|                                  | Excellent | Good | Satisfactory | Unsatisfactory |  |  |
| Syllabus Content                 | 72        | 28   | 0            | 0              |  |  |
| Coverage of Syllabus             | 69        | 31   | 0            | 0              |  |  |
| Teaching Methods                 | 76        | 24   | 0            | 0              |  |  |
| Laboratory Facilities            | 85        | 13   | 2            | 0              |  |  |
| Teacher Guidance and Counselling | 89        | 9    | 2            | 0              |  |  |
| Conduct of CFA Tests / ESE       | 59        | 41   | 0            | 0              |  |  |
| Teacher-Student Relationship     | 72        | 26   | 2            | 0              |  |  |
| CFA: ESE Weightage               | 61        | 39   | 0            | 0              |  |  |