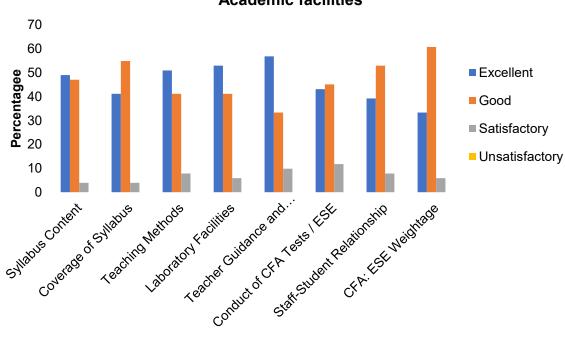

#### **OVERALL ANALYSIS OF STUDENTS FEEDBACK**

| Academic Facilities              |           |      |              |                |  |  |
|----------------------------------|-----------|------|--------------|----------------|--|--|
|                                  | Excellent | Good | Satisfactory | Unsatisfactory |  |  |
| Syllabus Content                 | 46        | 44   | 9            | 1              |  |  |
| Coverage of Syllabus             | 36        | 49   | 14           | 1              |  |  |
| Teaching Methods                 | 49        | 39   | 11           | 1              |  |  |
| Laboratory Facilities            | 44        | 40   | 13           | 3              |  |  |
| Teacher Guidance and Counselling | 50        | 37   | 11           | 2              |  |  |
| Conduct of CFA Tests / ESE       | 37        | 46   | 15           | 2              |  |  |
| Teacher-Student Relationship     | 48        | 39   | 10           | 3              |  |  |
| CFA: ESE Weightage               | 34        | 48   | 15           | 3              |  |  |