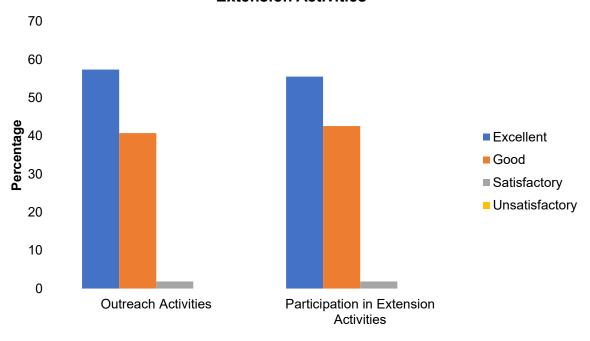

| Extension Activities                      |    |    |    |   |  |  |  |  |
|-------------------------------------------|----|----|----|---|--|--|--|--|
| Excellent Good Satisfactory Unsatisfactor |    |    |    |   |  |  |  |  |
| Outreach Activities                       | 35 | 49 | 12 | 4 |  |  |  |  |
| Participation in Extension Activities     | 39 | 40 | 16 | 5 |  |  |  |  |