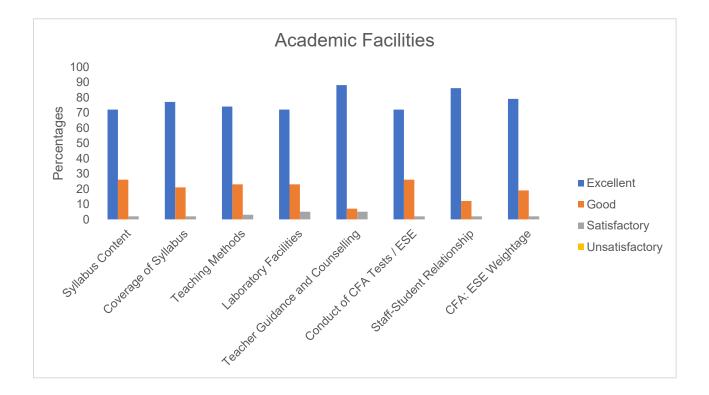

#### **OVERALL ANALYSIS OF STUDENTS FEEDBACK**

| Academic Facilities              |           |      |              |                |  |  |
|----------------------------------|-----------|------|--------------|----------------|--|--|
|                                  | Excellent | Good | Satisfactory | Unsatisfactory |  |  |
| Syllabus Content                 | 46        | 44   | 9            | 1              |  |  |
| Coverage of Syllabus             | 36        | 49   | 14           | 1              |  |  |
| Teaching Methods                 | 49        | 39   | 11           | 1              |  |  |
| Laboratory Facilities            | 44        | 40   | 13           | 3              |  |  |
| Teacher Guidance and Counselling | 50        | 37   | 11           | 2              |  |  |
| Conduct of CFA Tests / ESE       | 37        | 46   | 15           | 2              |  |  |
| Teacher-Student Relationship     | 48        | 39   | 10           | 3              |  |  |
| CFA: ESE Weightage               | 34        | 48   | 15           | 3              |  |  |