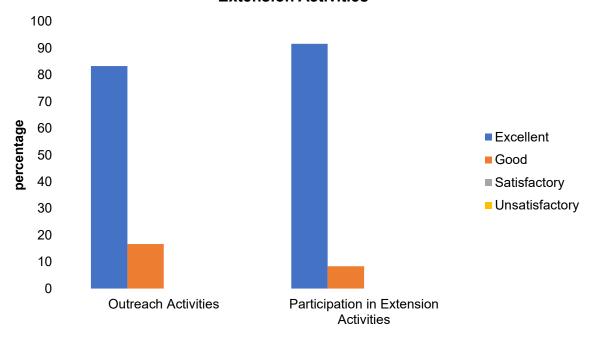

| Extension Activities                      |    |    |    |   |  |  |  |  |
|-------------------------------------------|----|----|----|---|--|--|--|--|
| Excellent Good Satisfactory Unsatisfactor |    |    |    |   |  |  |  |  |
| Outreach Activities                       | 35 | 49 | 12 | 4 |  |  |  |  |
| Participation in Extension Activities     | 39 | 40 | 16 | 5 |  |  |  |  |

| Extension Activities                       |    |    |    |   |  |  |
|--------------------------------------------|----|----|----|---|--|--|
| Excellent Good Satisfactory Unsatisfactory |    |    |    |   |  |  |
| Outreach Activities                        | 49 | 38 | 11 | 2 |  |  |
| Participation in Extension Activities      | 53 | 38 | 7  | 2 |  |  |

| Extension Activities                       |    |    |   |   |  |  |  |
|--------------------------------------------|----|----|---|---|--|--|--|
| Excellent Good Satisfactory Unsatisfactory |    |    |   |   |  |  |  |
| Outreach Activities                        | 61 | 35 | 0 | 4 |  |  |  |
| Participation in Extension Activities      | 52 | 48 | 0 | 0 |  |  |  |