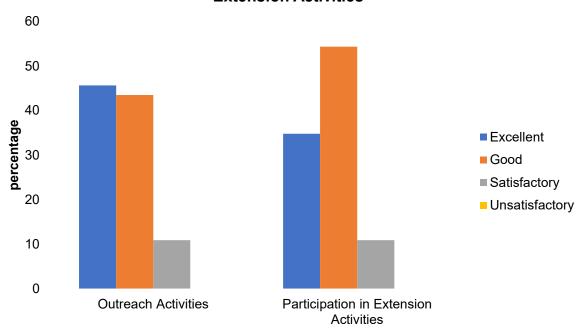

| Extension Activities                      |    |    |    |   |  |  |  |  |
|-------------------------------------------|----|----|----|---|--|--|--|--|
| Excellent Good Satisfactory Unsatisfactor |    |    |    |   |  |  |  |  |
| Outreach Activities                       | 35 | 49 | 12 | 4 |  |  |  |  |
| Participation in Extension Activities     | 39 | 40 | 16 | 5 |  |  |  |  |