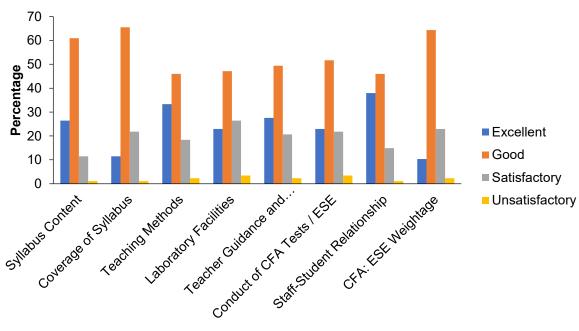

#### **OVERALL ANALYSIS OF STUDENTS FEEDBACK**

| Academic Facilities              |           |      |              |                |  |  |
|----------------------------------|-----------|------|--------------|----------------|--|--|
|                                  | Excellent | Good | Satisfactory | Unsatisfactory |  |  |
| Syllabus Content                 | 46        | 44   | 9            | 1              |  |  |
| Coverage of Syllabus             | 36        | 49   | 14           | 1              |  |  |
| Teaching Methods                 | 49        | 39   | 11           | 1              |  |  |
| Laboratory Facilities            | 44        | 40   | 13           | 3              |  |  |
| Teacher Guidance and Counselling | 50        | 37   | 11           | 2              |  |  |
| Conduct of CFA Tests / ESE       | 37        | 46   | 15           | 2              |  |  |
| Teacher-Student Relationship     | 48        | 39   | 10           | 3              |  |  |
| CFA: ESE Weightage               | 34        | 48   | 15           | 3              |  |  |