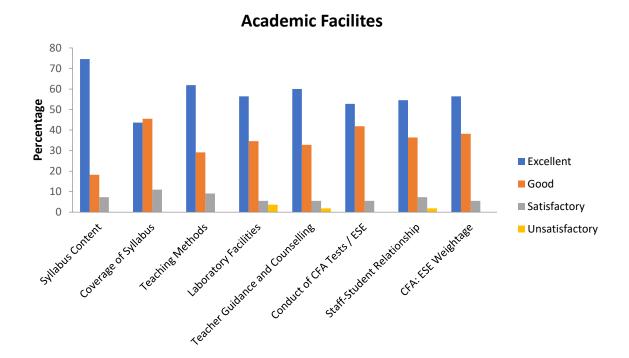

#### **OVERALL ANALYSIS OF STUDENTS FEEDBACK**

| Academic Facilities              |           |      |              |                |  |  |
|----------------------------------|-----------|------|--------------|----------------|--|--|
|                                  | Excellent | Good | Satisfactory | Unsatisfactory |  |  |
| Syllabus Content                 | 46        | 44   | 9            | 1              |  |  |
| Coverage of Syllabus             | 36        | 49   | 14           | 1              |  |  |
| Teaching Methods                 | 49        | 39   | 11           | 1              |  |  |
| Laboratory Facilities            | 44        | 40   | 13           | 3              |  |  |
| Teacher Guidance and Counselling | 50        | 37   | 11           | 2              |  |  |
| Conduct of CFA Tests / ESE       | 37        | 46   | 15           | 2              |  |  |
| Teacher-Student Relationship     | 48        | 39   | 10           | 3              |  |  |
| CFA: ESE Weightage               | 34        | 48   | 15           | 3              |  |  |

More than 75% of the students have given responses as excellent and good for Academic Facilities, 60% on Campus Facilities and Extension Activities. 75% students have given positive responses on overall observation for programme of study, facilities, administration, extra-curricular activities and examination system. Few students have given low rating in overall observations for Hostel and Internet Facilities.