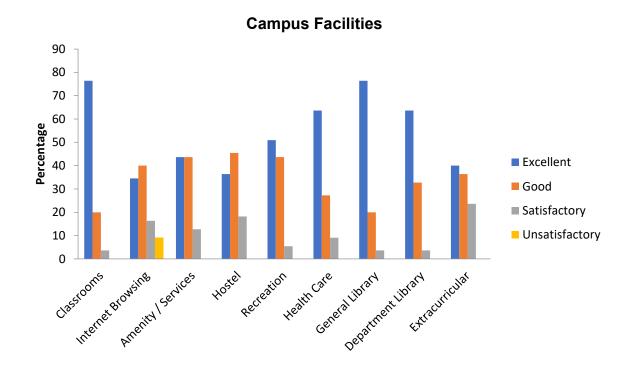

| Campus Facilities                     |    |    |    |   |  |  |  |  |
|---------------------------------------|----|----|----|---|--|--|--|--|
| Excellent Good Satisfactory Unsatisfa |    |    |    |   |  |  |  |  |
| Classrooms                            | 54 | 37 | 8  | 1 |  |  |  |  |
| Internet Browsing                     | 37 | 42 | 16 | 5 |  |  |  |  |
| Amenity / Services                    | 32 | 48 | 17 | 3 |  |  |  |  |
| Hostel                                | 26 | 45 | 21 | 8 |  |  |  |  |
| Recreation                            | 33 | 49 | 16 | 2 |  |  |  |  |
| Health Care                           | 37 | 44 | 15 | 4 |  |  |  |  |
| General Library                       | 55 | 36 | 8  | 1 |  |  |  |  |
| Department Library                    | 46 | 38 | 12 | 4 |  |  |  |  |
| Extracurricular                       | 35 | 44 | 15 | 6 |  |  |  |  |

More than 75% of the students have given responses as excellent and good for Academic Facilities, 60% on Campus Facilities and Extension Activities. 75% students have given positive responses on overall observation for programme of study, facilities, administration, extra-curricular activities and examination system. Few students have given low rating in overall observations for Hostel and Internet Facilities.