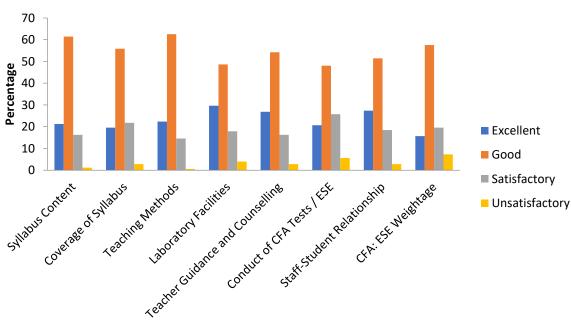

## B) Questions Asked:

| S. No | Question Asked                        | Metrics              |
|-------|---------------------------------------|----------------------|
| 1     | Syllabus Content                      | Academic Facilities  |
| 2     | Coverage of Syllabus                  |                      |
| 3     | Teaching Methods                      |                      |
| 4     | Laboratory Facilities                 |                      |
| 5     | Teacher Guidance and Counselling      |                      |
| 6     | Conduct of CFA Tests / ESE            |                      |
| 7     | Teacher-Student Relationship          |                      |
| 8     | CFA: ESE Weightage                    |                      |
| 9     | Classrooms                            | Campus Facilities    |
| 10    | Internet Browsing                     |                      |
| 11    | Amenity / Services                    |                      |
| 12    | Hostel                                |                      |
| 13    | Recreation                            |                      |
| 14    | Health Care                           |                      |
| 15    | General Library                       |                      |
| 16    | Department Library                    |                      |
| 17    | Extracurricular                       |                      |
| 18    | Outreach Activities                   | Extension Activities |
| 19    | Participation in Extension Activities |                      |
| 20    | Programme of your Study               | Overall Observation  |
| 21    | Facilities Made Available             |                      |
| 22    | Administration Support Given          |                      |
| 23    | Extra-Curricular Activities Provided  |                      |
| 24    | Examination System                    |                      |

# Analysis of feedback received from students (2020-21)

| Parameters                            | Excellent | Good | Satisfactory | Unsatisfactory | Total |
|---------------------------------------|-----------|------|--------------|----------------|-------|
| Syllabus Content                      | 684       | 662  | 148          | 7              | 1501  |
| Coverage of Syllabus                  | 544       | 731  | 206          | 20             | 1501  |
| Teaching Methods                      | 729       | 591  | 167          | 14             | 1501  |
| Laboratory Facilities                 | 667       | 599  | 192          | 43             | 1501  |
| Teacher Guidance and Counselling      | 758       | 552  | 169          | 22             | 1501  |
| Conduct of CFA Tests / ESE            | 556       | 690  | 222          | 33             | 1501  |
| Teacher-Student Relationship          | 720       | 592  | 157          | 32             | 1501  |
| CFA: ESE Weightage                    | 516       | 726  | 221          | 38             | 1501  |
| Classrooms                            | 805       | 560  | 117          | 19             | 1501  |
| Internet Browsing                     | 550       | 625  | 239          | 87             | 1501  |
| Amenity / Services                    | 487       | 718  | 251          | 45             | 1501  |
| Hostel                                | 393       | 675  | 319          | 114            | 1501  |
| Recreation                            | 490       | 733  | 235          | 43             | 1501  |
| Health Care                           | 550       | 662  | 226          | 63             | 1501  |
| General Library                       | 827       | 534  | 125          | 15             | 1501  |
| Department Library                    | 691       | 569  | 186          | 55             | 1501  |
| Extracurricular                       | 518       | 656  | 226          | 101            | 1501  |
| Outreach Activities                   | 522       | 730  | 181          | 68             | 1501  |
| Participation in Extension Activities | 588       | 606  | 241          | 66             | 1501  |
| Programme of your Study               | 675       | 657  | 155          | 14             | 1501  |
| Facilities Made Available             | 639       | 657  | 181          | 24             | 1501  |
| Administration Support Given          | 613       | 664  | 195          | 29             | 1501  |
| Extra-Curricular Activities Provided  | 551       | 646  | 218          | 86             | 1501  |
| Examination System                    | 666       | 632  | 171          | 32             | 1501  |

# Report in Percentage

|                                       | Excellent | Good | Satisfactory | Unsatisfactory | Total |
|---------------------------------------|-----------|------|--------------|----------------|-------|
| Syllabus Content                      | 46        | 44   | 9            | 1              | 100   |
| Coverage of Syllabus                  | 36        | 49   | 14           | 1              | 100   |
| Teaching Methods                      | 49        | 39   | 11           | 1              | 100   |
| Laboratory Facilities                 | 44        | 40   | 13           | 3              | 100   |
| Teacher Guidance and Counselling      | 50        | 37   | 11           | 2              | 100   |
| Conduct of CFA Tests / ESE            | 37        | 46   | 15           | 2              | 100   |
| Teacher-Student Relationship          | 48        | 39   | 10           | 3              | 100   |
| CFA: ESE Weightage                    | 34        | 48   | 15           | 3              | 100   |
| Classrooms                            | 54        | 37   | 8            | 1              | 100   |
| Internet Browsing                     | 37        | 42   | 16           | 5              | 100   |
| Amenity / Services                    | 32        | 48   | 17           | 3              | 100   |
| Hostel                                | 26        | 45   | 21           | 8              | 100   |
| Recreation                            | 33        | 49   | 16           | 2              | 100   |
| Health Care                           | 37        | 44   | 15           | 4              | 100   |
| General Library                       | 55        | 36   | 8            | 1              | 100   |
| Department Library                    | 46        | 38   | 12           | 4              | 100   |
| Extracurricular                       | 35        | 44   | 15           | 6              | 100   |
| Outreach Activities                   | 35        | 49   | 12           | 4              | 100   |
| Participation in Extension Activities | 39        | 40   | 16           | 5              | 100   |
| Programme of your Study               | 45        | 44   | 10           | 1              | 100   |
| Facilities Made Available             | 43        | 44   | 12           | 1              | 100   |
| Administration Support Given          | 41        | 44   | 13           | 2              | 100   |
| Extra-Curricular Activities Provided  | 37        | 43   | 15           | 5              | 100   |
| Examination System                    | 44        | 42   | 11           | 3              | 100   |

#### **OVERALL ANALYSIS OF STUDENTS FEEDBACK**

| Academic Facilities              |           |      |              |                |  |  |
|----------------------------------|-----------|------|--------------|----------------|--|--|
|                                  | Excellent | Good | Satisfactory | Unsatisfactory |  |  |
| Syllabus Content                 | 46        | 44   | 9            | 1              |  |  |
| Coverage of Syllabus             | 36        | 49   | 14           | 1              |  |  |
| Teaching Methods                 | 49        | 39   | 11           | 1              |  |  |
| Laboratory Facilities            | 44        | 40   | 13           | 3              |  |  |
| Teacher Guidance and Counselling | 50        | 37   | 11           | 2              |  |  |
| Conduct of CFA Tests / ESE       | 37        | 46   | 15           | 2              |  |  |
| Teacher-Student Relationship     | 48        | 39   | 10           | 3              |  |  |
| CFA: ESE Weightage               | 34        | 48   | 15           | 3              |  |  |

| Campus Facilities                     |    |    |    |   |  |  |  |  |
|---------------------------------------|----|----|----|---|--|--|--|--|
| Excellent Good Satisfactory Unsatisfa |    |    |    |   |  |  |  |  |
| Classrooms                            | 54 | 37 | 8  | 1 |  |  |  |  |
| Internet Browsing                     | 37 | 42 | 16 | 5 |  |  |  |  |
| Amenity / Services                    | 32 | 48 | 17 | 3 |  |  |  |  |
| Hostel                                | 26 | 45 | 21 | 8 |  |  |  |  |
| Recreation                            | 33 | 49 | 16 | 2 |  |  |  |  |
| Health Care                           | 37 | 44 | 15 | 4 |  |  |  |  |
| General Library                       | 55 | 36 | 8  | 1 |  |  |  |  |
| Department Library                    | 46 | 38 | 12 | 4 |  |  |  |  |
| Extracurricular                       | 35 | 44 | 15 | 6 |  |  |  |  |