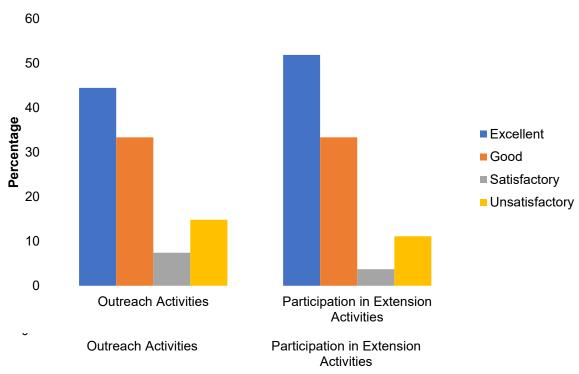

| Extension Activities                      |    |    |    |   |  |  |  |  |
|-------------------------------------------|----|----|----|---|--|--|--|--|
| Excellent Good Satisfactory Unsatisfactor |    |    |    |   |  |  |  |  |
| Outreach Activities                       | 35 | 49 | 12 | 4 |  |  |  |  |
| Participation in Extension Activities     | 39 | 40 | 16 | 5 |  |  |  |  |