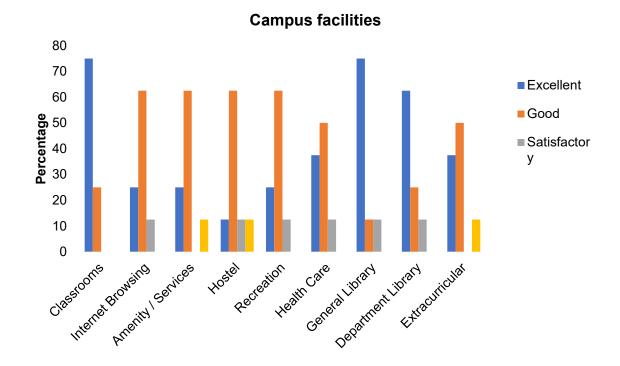

| Campus Facilities                     |    |    |    |   |  |  |  |  |
|---------------------------------------|----|----|----|---|--|--|--|--|
| Excellent Good Satisfactory Unsatisfa |    |    |    |   |  |  |  |  |
| Classrooms                            | 54 | 37 | 8  | 1 |  |  |  |  |
| Internet Browsing                     | 37 | 42 | 16 | 5 |  |  |  |  |
| Amenity / Services                    | 32 | 48 | 17 | 3 |  |  |  |  |
| Hostel                                | 26 | 45 | 21 | 8 |  |  |  |  |
| Recreation                            | 33 | 49 | 16 | 2 |  |  |  |  |
| Health Care                           | 37 | 44 | 15 | 4 |  |  |  |  |
| General Library                       | 55 | 36 | 8  | 1 |  |  |  |  |
| Department Library                    | 46 | 38 | 12 | 4 |  |  |  |  |
| Extracurricular                       | 35 | 44 | 15 | 6 |  |  |  |  |