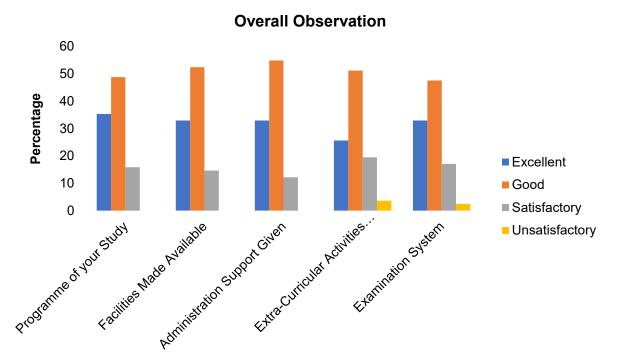

| Overall Observation                  |           |      |              |                |  |  |
|--------------------------------------|-----------|------|--------------|----------------|--|--|
|                                      | Excellent | Good | Satisfactory | Unsatisfactory |  |  |
| Programme of your Study              | 45        | 44   | 10           | 1              |  |  |
| Facilities Made Available            | 43        | 44   | 12           | 1              |  |  |
| Administration Support Given         | 41        | 44   | 13           | 2              |  |  |
| Extra-Curricular Activities Provided | 37        | 43   | 15           | 5              |  |  |
| Examination System                   | 44        | 42   | 11           | 3              |  |  |