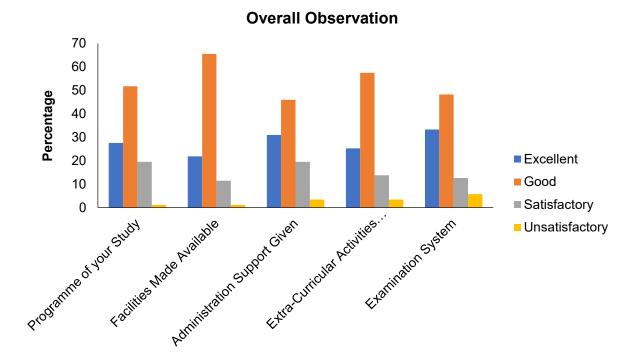

| Overall Observation                  |           |      |              |                |  |  |
|--------------------------------------|-----------|------|--------------|----------------|--|--|
|                                      | Excellent | Good | Satisfactory | Unsatisfactory |  |  |
| Programme of your Study              | 45        | 44   | 10           | 1              |  |  |
| Facilities Made Available            | 43        | 44   | 12           | 1              |  |  |
| Administration Support Given         | 41        | 44   | 13           | 2              |  |  |
| Extra-Curricular Activities Provided | 37        | 43   | 15           | 5              |  |  |
| Examination System                   | 44        | 42   | 11           | 3              |  |  |