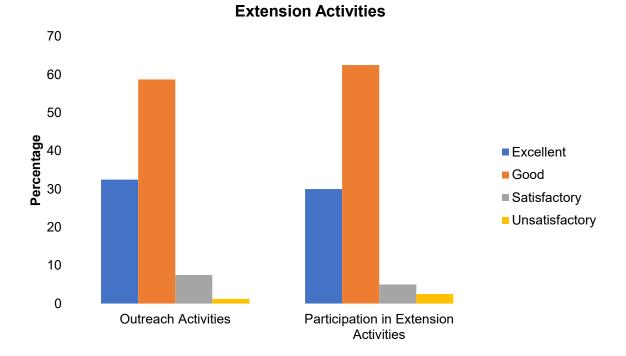

| Extension Activities                       |    |    |   |   |  |  |  |
|--------------------------------------------|----|----|---|---|--|--|--|
| Excellent Good Satisfactory Unsatisfactory |    |    |   |   |  |  |  |
| Outreach Activities                        | 57 | 41 | 2 | 0 |  |  |  |
| Participation in Extension Activities      | 56 | 43 | 1 | 0 |  |  |  |