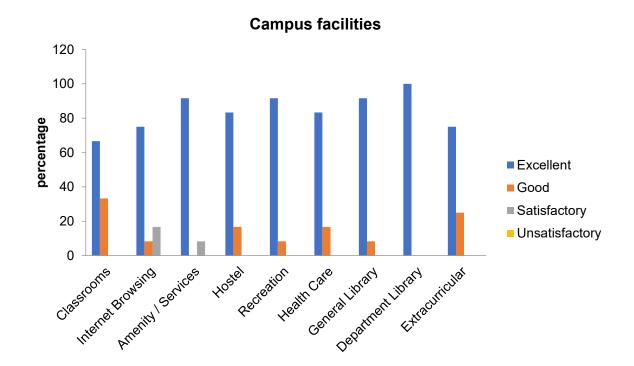

| Campus Facilities                     |    |    |    |   |  |  |  |  |
|---------------------------------------|----|----|----|---|--|--|--|--|
| Excellent Good Satisfactory Unsatisfa |    |    |    |   |  |  |  |  |
| Classrooms                            | 54 | 37 | 8  | 1 |  |  |  |  |
| Internet Browsing                     | 37 | 42 | 16 | 5 |  |  |  |  |
| Amenity / Services                    | 32 | 48 | 17 | 3 |  |  |  |  |
| Hostel                                | 26 | 45 | 21 | 8 |  |  |  |  |
| Recreation                            | 33 | 49 | 16 | 2 |  |  |  |  |
| Health Care                           | 37 | 44 | 15 | 4 |  |  |  |  |
| General Library                       | 55 | 36 | 8  | 1 |  |  |  |  |
| Department Library                    | 46 | 38 | 12 | 4 |  |  |  |  |
| Extracurricular                       | 35 | 44 | 15 | 6 |  |  |  |  |