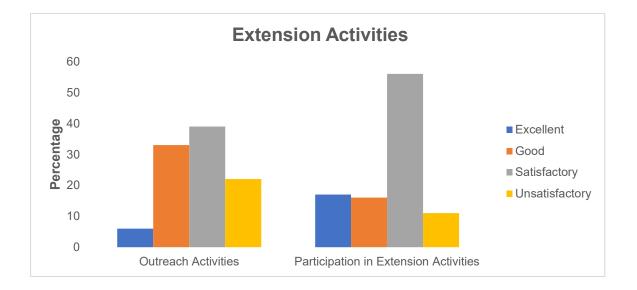

| Extension Activities                      |    |    |    |   |  |  |  |  |
|-------------------------------------------|----|----|----|---|--|--|--|--|
| Excellent Good Satisfactory Unsatisfactor |    |    |    |   |  |  |  |  |
| Outreach Activities                       | 35 | 49 | 12 | 4 |  |  |  |  |
| Participation in Extension Activities     | 39 | 40 | 16 | 5 |  |  |  |  |