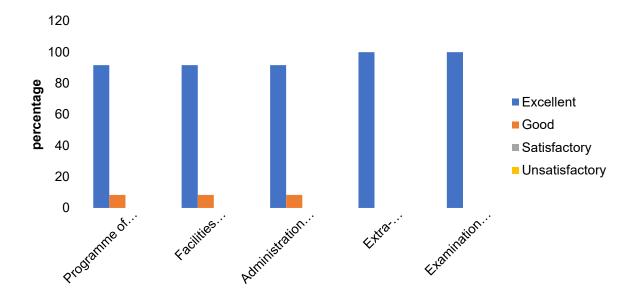

| Overall Observation                  |           |      |              |                |  |  |
|--------------------------------------|-----------|------|--------------|----------------|--|--|
|                                      | Excellent | Good | Satisfactory | Unsatisfactory |  |  |
| Programme of your Study              | 45        | 44   | 10           | 1              |  |  |
| Facilities Made Available            | 43        | 44   | 12           | 1              |  |  |
| Administration Support Given         | 41        | 44   | 13           | 2              |  |  |
| Extra-Curricular Activities Provided | 37        | 43   | 15           | 5              |  |  |
| Examination System                   | 44        | 42   | 11           | 3              |  |  |

| Overall Observation                     |    |    |    |   |  |  |  |
|-----------------------------------------|----|----|----|---|--|--|--|
| Excellent Good Satisfactory Uns         |    |    |    |   |  |  |  |
| Programme of your Study                 | 58 | 31 | 9  | 2 |  |  |  |
| Facilities Made Available               | 62 | 27 | 9  | 2 |  |  |  |
| Administration Support Given            | 58 | 33 | 9  | 0 |  |  |  |
| Extra-Curricular Activities<br>Provided | 40 | 38 | 22 | 0 |  |  |  |
| Examination System                      | 62 | 31 | 7  | 0 |  |  |  |