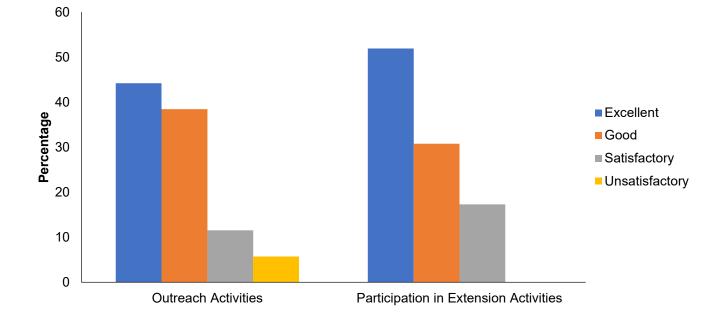

| Extension Activities                      |    |    |    |   |  |  |  |  |
|-------------------------------------------|----|----|----|---|--|--|--|--|
| Excellent Good Satisfactory Unsatisfactor |    |    |    |   |  |  |  |  |
| Outreach Activities                       | 35 | 49 | 12 | 4 |  |  |  |  |
| Participation in Extension Activities     | 39 | 40 | 16 | 5 |  |  |  |  |