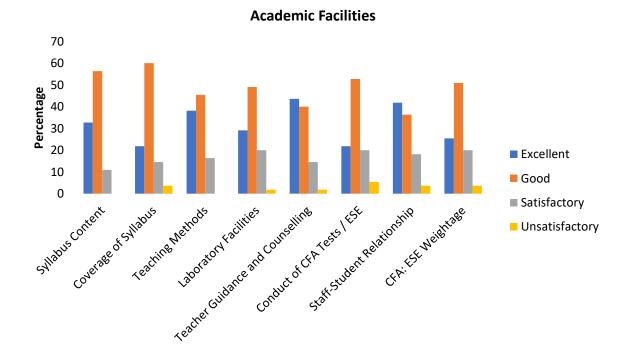

#### **OVERALL ANALYSIS OF STUDENTS FEEDBACK**

| Academic Facilities              |           |      |              |                |  |  |
|----------------------------------|-----------|------|--------------|----------------|--|--|
|                                  | Excellent | Good | Satisfactory | Unsatisfactory |  |  |
| Syllabus Content                 | 46        | 44   | 9            | 1              |  |  |
| Coverage of Syllabus             | 36        | 49   | 14           | 1              |  |  |
| Teaching Methods                 | 49        | 39   | 11           | 1              |  |  |
| Laboratory Facilities            | 44        | 40   | 13           | 3              |  |  |
| Teacher Guidance and Counselling | 50        | 37   | 11           | 2              |  |  |
| Conduct of CFA Tests / ESE       | 37        | 46   | 15           | 2              |  |  |
| Teacher-Student Relationship     | 48        | 39   | 10           | 3              |  |  |
| CFA: ESE Weightage               | 34        | 48   | 15           | 3              |  |  |