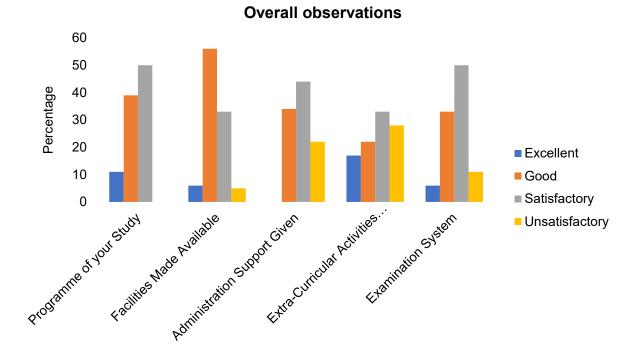

| Overall Observation                  |           |      |              |                |  |  |
|--------------------------------------|-----------|------|--------------|----------------|--|--|
|                                      | Excellent | Good | Satisfactory | Unsatisfactory |  |  |
| Programme of your Study              | 45        | 44   | 10           | 1              |  |  |
| Facilities Made Available            | 43        | 44   | 12           | 1              |  |  |
| Administration Support Given         | 41        | 44   | 13           | 2              |  |  |
| Extra-Curricular Activities Provided | 37        | 43   | 15           | 5              |  |  |
| Examination System                   | 44        | 42   | 11           | 3              |  |  |