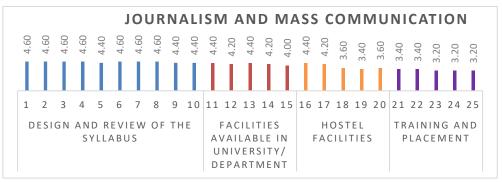

s of the department look forward for Training, Placement facilities, pre-placement training, on-site induction and soft skill training at University to bridge the gap between industry and academia.

| PARAMETERS               | YES(%) | NO<br>(%) |
|--------------------------|--------|-----------|
| Project                  | 100    | 0         |
| Training and development | 100    | 0         |
| Alumni lecture/workshops | 80     | 20        |
| Consultancy              | 60     | 40        |
| I0n00d00ustrial visits   | 60     | 40        |
| Placement                | 80     | 20        |
| Industrial linkage       | 80     | 20        |
| Internship               | 100    | 0         |
| Research and Development | 100    | 0         |
| Curriculum Development   | 100    | 0         |



Table – 20 Department of Library and Information Science

| S.No   | Questions                                                                                          | Strongly<br>agree<br>(%) | Agree<br>(%) | Neither<br>agree nor<br>disagree<br>(%) | Disagree<br>(%) | Strongly<br>disagree<br>(%) | Mean<br>score |
|--------|----------------------------------------------------------------------------------------------------|--------------------------|--------------|-----------------------------------------|-----------------|-----------------------------|---------------|
|        | De                                                                                                 | sign and Re              | eview of     | the Syllabus                            |                 |