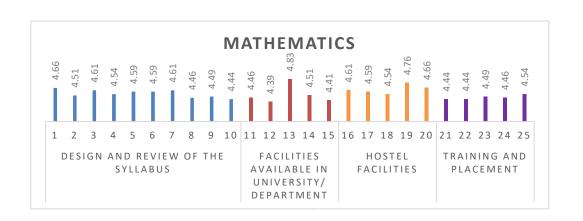

| 19.  | Adequate and clean water are supplied                                                 | 64           | 36        | 0            | 0              | 0      | 4.64 |  |
|------|---------------------------------------------------------------------------------------|--------------|-----------|--------------|----------------|--------|------|--|
| 20.  | Availability of Emergency Medical support                                             | 50           | 50        | 0            | 0              | 0      | 4.50 |  |
| The  | old pupils of the department are l                                                    | nighly impr  | essed w   | ith the host | el facilities. | •      |      |  |
|      | Training and Placement                                                                |              |           |              |                |        |      |  |
| 21.  | Placement Cell has provided employment opportunities                                  | 57           | 43        | 0            | 0              | 0      | 4.57 |  |
| 22.  | Provided with sufficient pre-<br>placement training to enable for<br>final placements | 57           | 43        | 0            | 0              | 0      | 4.57 |  |
| 23.  | Received adequate on-site induction                                                   | 50           | 50        | 0            | 0              | 0      | 4.50 |  |
| 24.  | Adequate soft skills training was provided for attaining competencies                 | 57           | 36        | 7            | 0              | 0      | 4.50 |  |
| 25.  | gap between industry & academia                                                       | 64           | 36        | 0            | 0              | 0      | 4.64 |  |
| The  | old pupils of the department are I                                                    | nighly satis | fied with | the placem   | nent and tra   | aining |      |  |
| oppo | ortunities                                                                            |              |           |              |                |        |      |  |