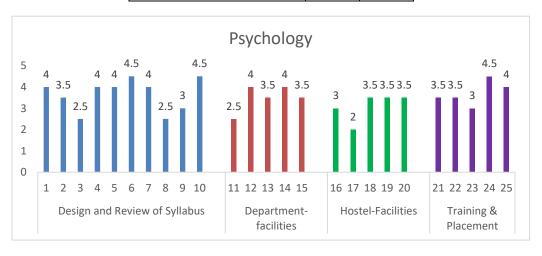

Neither

| 20. | Availability of Emergency Medical support                                                       | 20         | 42         | 30             | 4    | 4 | 3.80 |
|-----|-------------------------------------------------------------------------------------------------|------------|------------|----------------|------|---|------|
| The | old pupils of the department feel                                                               | moderate v | vith the h | nostel facilit | ies. |   |      |
|     | 1                                                                                               | raining an | d Placen   | nent           |      |   |      |
| 21. | Placement Cell has provided employment opportunities                                            | 6          | 48         | 31             | 13   | 2 | 3.43 |
| 22. | Provided with sufficient pre-<br>placement training to enable for<br>final placements           | 9          | 35         | 39             | 15   | 2 | 3.35 |
| 23. | Received adequate on-site induction                                                             | 13         | 44         | 30             | 11   | 2 | 3.56 |
| 24. | Adequate soft skills training was provided for attaining competencies                           | 15         | 50         | 18             | 15   | 2 | 3.61 |
| 25. | Academic initiatives were taken by the University to bridge the gap between industry & academia | 13         | 52         | 24             | 9    | 2 | 3.65 |