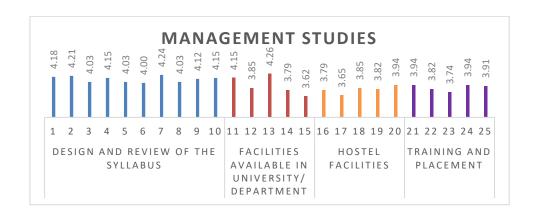

#### Table - 14 Department of English

Total Number of Alumni Students: 18

| S.N<br>o | Questions                                                               | Strongly<br>agree<br>(%) | Agree<br>(%)    | Neither<br>agree<br>nor<br>disagree<br>(%) | Disagree<br>(%) | Strongly<br>disagree<br>(%) | Mean<br>score |
|----------|-------------------------------------------------------------------------|--------------------------|-----------------|--------------------------------------------|-----------------|-----------------------------|---------------|
|          | Design                                                                  | and Revie                | w of the        | Syllabus                                   |                 |                             |               |
| 1.       | The curriculum was career-<br>oriented                                  | 28                       | 66              | 6                                          | 0               | 0                           | 4.22          |
| 2.       | Gained adequate knowledge at the end of the programme                   | 28                       | 61              | 11                                         | 0               | 0                           | 4.17          |
| 3.       | The Programme enable a multidisciplinary career                         | 22                       | 72              | 0                                          | 6               | 0                           | 4.11          |
| 4.       | Mastered at least one skill at the end of the programme                 | 33                       | 61              | 0                                          | 6               | 0                           | 4.22          |
| 5.       | Curriculum was useful for competitive exams                             | 17                       | 72              | 11                                         | 0               | 0                           | 4.06          |
| 6.       | The curriculum encourages to take up higher education                   | 22                       | 72              | 0                                          | 6               | 0                           | 4.11          |
| 7.       | Skill related courses are included in the programme                     | 28                       | 66              | 0                                          | 6               | 0                           | 4.17          |
| 8.       | The programme fostered entrepreneurial skills                           | 16                       | 78              | 0                                          | 6               | 0                           | 4.06          |
| 9.       | Courses have created awareness of contemporary issues                   | 22                       | 72              | 0                                          | 6               | 0                           | 4.11          |
| 10.      | application                                                             | 22                       | 72              | 0                                          | 6               | 0                           | 4.11          |
| Alun     | nni of the department are satisfied                                     | d with the D             | esign a         | nd Review                                  | of syllabus     | •                           |               |
|          | Facilities Av                                                           | vailable in l            | <b>Jniversi</b> | ty/ Departm                                | ent             |                             |               |
| 11.      | Classrooms were well equipped with Wi-fi, Projectors, Smart boards etc. | 16                       | 56              | 28                                         | 0               | 0                           | 3.89          |
| 12.      | Spacious and hygienic canteens are available                            | 16                       | 78              | 6                                          | 0               | 0                           | 4.11          |
| 13.      | were available in the library                                           | 33                       | 67              | 0                                          | 0               | 0                           | 4.33          |
| 14.      | The campus was enabled with<br>Internet facility                        | 28                       | 72              | 0                                          | 0               | 0                           | 4.28          |
| 15.      | Regular sports and cultural events were conducted                       | 11                       | 78              | 11<br>ole in the de                        | 0               | 0                           | 4.00          |