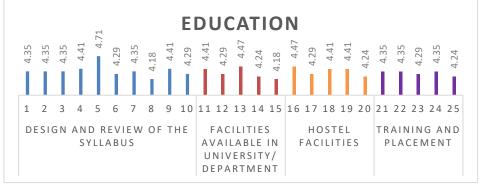

| 4.24 |

The old pupils of the department are delighted with the placement and training opportunities provided by both department and University.

| PARAMETERS               | YES<br>(%) | No<br>(%) |
|--------------------------|------------|-----------|
| Project                  | 88         | 12        |
| Training and development | 82         | 18        |
| Alumni lecture/workshops | 88         | 12        |
| Consultancy              | 71         | 29        |
| Industrial visits        | 71         | 29        |
| Placement                | 76         | 24        |
| Industrial linkage       | 71         | 29        |
| Internship               | 76         | 24        |
| Research and Development | 88         | 12        |
| Curriculum Development   | 88         | 12        |



#### Table – 13 Department of Energy Science

Total Number of Alumni Students: 14

| S.N<br>o | Questions                                               | Strongly<br>agree<br>(%) | Agree<br>(%) | Neither<br>agree<br>nor<br>disagree<br>(%) | Disagree<br>(%) | Strongly disagree (%) | Mean<br>score |
|----------|---------------------------------------------------------|--------------------------|--------------|--------------------------------------------|-----------------|-----------------------|---------------|
|          | Desig                                                   | n and Revie              | w of the     | Syllabus                                   |                 |                       |               |
| 1.       | The curriculum was career-<br>oriented