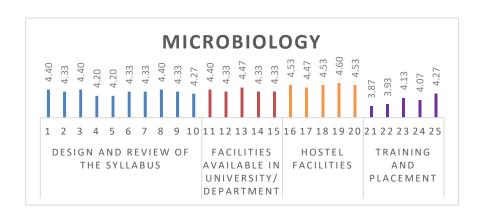

| 20. | Availability of Emergency Medical support                                                       | 22          | 50       | 28           | 0             | 0  | 4.00 |
|-----|-------------------------------------------------------------------------------------------------|-------------|----------|--------------|---------------|----|------|
| The | old pupils of the department are p                                                              | oleased wit | h Univer | sity's hoste | I facilities. |    |      |
|     | 1                                                                                               | raining an  | d Placen | nent         |               |    |      |
| 21. | Placement Cell has provided employment opportunities                                            | 22          | 60       | 6            | 6             | 6  | 3.89 |
| 22. | Provided with sufficient pre-<br>placement training to enable for<br>final placements           | 6           | 72       | 6            | 6             | 10 | 3.56 |
| 23. | Received adequate on-site induction                                                             | 16          | 61       | 6            | 6             | 11 | 3.67 |
| 24. | Adequate soft skills training was provided for attaining competencies                           | 6           | 72       | 6            | 6             | 10 | 3.56 |
| 25. | Academic initiatives were taken by the University to bridge the gap between industry & academia | 10          | 67       | 6            | 0             | 17 | 3.56 |