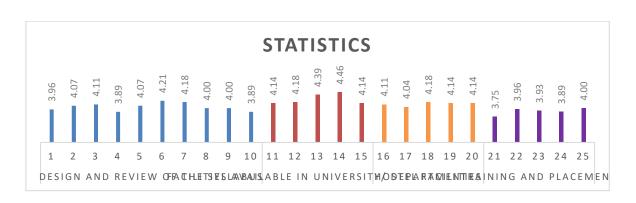

Alumni of the department are moderately gratified with the training and placement facilities provided.

between

gap academia industry

| PARAMETERS               | YES | NO  |
|--------------------------|-----|-----|
|                          | (%) | (%) |
| Employed at present      | 100 | 0   |
| Project                  | 97  | 3   |
| Training and development | 97  | 3   |
| Alumni lecture/workshops | 97  | 3   |
| Consultancy              | 97  | 3   |
| Industrial visits        | 97  | 3   |
| Placement                | 100 | 0   |
| Industrial linkage       | 97  | 3   |
| Internship               | 100 | 0   |
| Research and Development | 100 | 0   |
| Curriculum Development   | 100 | 0   |