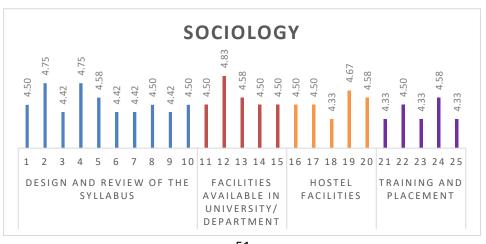

Table – 17 Department of Geology

| S.No | Questions                                                                                          | Strongly<br>agree<br>(%) | Agree<br>(%) | Neither<br>agree<br>nor<br>disagree<br>(%) | Disagree<br>(%) | Strongly<br>disagree<br>(%) | Mean<br>score |
|------|----------------------------------------------------------------------------------------------------|--------------------------|--------------|--------------------------------------------|-----------------|-----------------------------|---------------|
|      | Design                                                                                             | and Revie                | w of the     | Syllabus                                   |                 |                             |               |
| 1.   | The curriculum was career-<br>oriented                                                             | 48                       | 52           | 0                                          | 0               | 0                           | 4.48          |
| 2.   | Gained adequate knowledge at the end of the programme                                              | 35                       | 65           | 0                                          | 0               | 0                           | 4.35          |
| 3.   | The Programme enable a multidisciplinary career                                                    | 39                       | 61           | 0                                          | 0               | 0                           | 4.39          |
| 4.   | Mastered at least one skill at the end of the programme                                            | 35                       | 65           | 0                                          | 0               | 0                           | 4.35          |
| 5.   | Curriculum was useful for competitive exams                                                        | 48                       | 52           | 0                                          | 0               | 0                           | 4.48          |
| 6.   | The curriculum encourages to take up higher education                                              | 45                       | 55           | 0                                          | 0               | 0                           | 4.45          |
| 7.   | Skill related courses are included in the programme                                                | 39                       | 55           | 6                                          | 0               | 0                           | 4.32          |
| 8.   | The programme fostered entrepreneurial skills                                                      | 26                       | 71           | 3                                          | 0               | 0                           | 4.23          |
| 9.   | Courses have created awareness of contemporary issues                                              | 39                       | 58           | 3                                          | 0               | 0                           | 4.35          |
| 10.  | Courses are relevant to real-life application                                                      | 42                       | 58           | 0                                          | 0               | 0                           | 4.42          |
| Alum | ni of the department are modera                                                                    | te satisfied             | l with the   | e Design ar                                | nd Review       | of the Sylla                | bus.          |
|      | Facilities Av                                                                                      | ailable in l             | Jniversit    | ty/ Departm                                | ent             |                             |               |
| 11.  | Classrooms were well equipped with Wi-fi, Projectors, Smart boards etc.                            | 45                       | 55           | 0                                          | 0               | 0                           | 4.45          |
| 12.  | Spacious and hygienic canteens are available                                                       | 26                       | 68           | 6                                          | 0               | 0                           | 4.19          |
| 13.  | Adequate reference books,<br>Journals, e-journals and e-<br>books were available in the<br>library | 48                       | 52           | 0                                          | 0               | 0                           | 4.48          |
| 14.  | The campus was enabled with Internet facility                                                      | 39                       | 58           | 0                                          | 3               | 0                           | 4.32          |
| 15.  | Regular sports and cultural events were conducted                                                  | 45                       | 35           | 16                                         | 4               | 0                           | 4.23          |
|      | ld pupils of the department feel he transfer the department and the University.                    |                          |              |                                            | es that were    | e provided                  | in the        |
|      |                                                                                                    | Hostel F                 | acilities    | T                                          |                 | T                           |               |
| 16.  | Accommodation was comfortable                                                                      | 39                       | 55           | 6                                          | 0               | 0                           | 4.35          |
| 17.  | Healthy food was provided                                                                          | 23                       | 61           | 16                                         | 0               | 0                           | 4.16          |