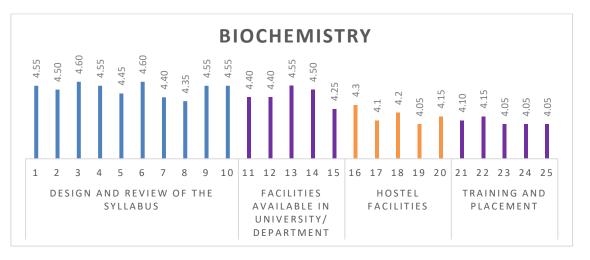

# Table – 5 Department of Bio Chemistry

|                                                                                                                   |                                                                                                    |                          |              | Neither                         |                 |                             |               |
|-------------------------------------------------------------------------------------------------------------------|----------------------------------------------------------------------------------------------------|--------------------------|--------------|---------------------------------|-----------------|-----------------------------|---------------|
| S.No                                                                                                              | Questions                                                                                          | Strongly<br>agree<br>(%) | Agree<br>(%) | agree<br>nor<br>disagree<br>(%) | Disagree<br>(%) | Strongly<br>disagree<br>(%) | Mean<br>score |
|                                                                                                                   | Desigr                                                                                             | and Revie                | ew of the    | Syllabus                        |                 |                             |               |
| 1.                                                                                                                | The curriculum was career-<br>oriented                                                             | 55                       | 45           | 0                               | 0               | 0                           | 4.55          |
| 2.                                                                                                                | Gained adequate knowledge at the end of the programme                                              | 50                       | 50           | 0                               | 0               | 0                           | 4.50          |
| 3.                                                                                                                | The Programme enable a multidisciplinary career                                                    | 60                       | 40           | 0                               | 0               | 0                           | 4.60          |
| 4.                                                                                                                | Mastered at least one skill at the end of the programme                                            | 55                       | 45           | 0                               | 0               | 0                           | 4.55          |
| 5.                                                                                                                | Curriculum was useful for competitive exams                                                        | 50                       | 45           | 5                               | 0               | 0                           | 4.45          |
| 6.                                                                                                                | The curriculum encourages to take up higher education                                              | 60                       | 40           | 0                               | 0               | 0                           | 4.60          |
| 7.                                                                                                                | Skill related courses are included in the programme                                                | 45                       | 50           | 5                               | 0               | 0                           | 4.40          |
| 8.                                                                                                                | The programme fostered entrepreneurial skills                                                      | 40                       | 55           | 5                               | 0               | 0                           | 4.35          |
| 9.                                                                                                                | Courses have created awareness of contemporary issues                                              | 55                       | 45           | 0                               | 0               | 0                           | 4.55          |
| 10.                                                                                                               | Courses are relevant to real-life application                                                      | 55                       | 45           | 0                               | 0               | 0                           | 4.55          |
| Alumn                                                                                                             | i of the Department are immens                                                                     | sely satisfie            | ed with t    | he Design                       | and Reviev      | v of the syll               | abus.         |
|                                                                                                                   | Facilities A                                                                                       | vailable in              | Universi     | ty/ Departn                     | nent            |                             |               |
| 11.                                                                                                               | Classrooms were well equipped with Wi-fi, Projectors, Smart boards etc.                            | 45                       | 50           | 5                               | 0               | 0                           | 4.40          |
| 12.                                                                                                               | Spacious and hygienic canteens are available                                                       | 45                       | 50           | 5                               | 0               | 0                           | 4.40          |
| 13.                                                                                                               | Adequate reference books,<br>Journals, e-journals and e-<br>books were available in the<br>library | 55                       | 45           | 0                               | 0               | 0                           | 4.55          |
| 14.                                                                                                               | The campus was enabled with Internet facility                                                      | 50                       | 50           | 0                               | 0               | 0                           | 4.50          |
| 15.                                                                                                               | Regular sports and cultural events were conducted                                                  | 35                       | 55           | 10                              | 0               | 0                           | 4.25          |
| The former students of the department are pleased with the facilities available in the Department and University. |                                                                                                    |                          |              |                                 |                 |                             |               |
|                                                                                                                   |                                                                                                    | Hostel F                 | acilities    | ;                               |                 |                             |               |
| 16.                                                                                                               | Accommodation was comfortable                                                                      | 50                       | 25           | 25                              | 0               | 0                           | 4.30          |
| 17.                                                                                                               | Healthy food was provided                                                                          | 35                       | 35           | 30                              | 0               | 0                           | 4.10          |

| 18.                    | Time and space for recreational activities are available                                        | 40 | 35 | 25 | 0 | 0 | 4.20 |  |
|------------------------|-------------------------------------------------------------------------------------------------|----|----|----|---|---|------|--|
| 19.                    | Adequate and clean water are supplied                                                           | 30 | 40 | 30 | 0 | 0 | 4.05 |  |
| 20.                    | Availability of Emergency Medical support                                                       | 35 | 40 | 25 | 0 | 0 | 4.15 |  |
| Alumn                  | Alumni of the department are gratified with University's hostel facilities.                     |    |    |    |   |   |      |  |
| Training and Placement |                                                                                                 |    |    |    |   |   |      |  |
| 21.                    | Placement Cell has provided employment opportunities                                            | 30 | 50 | 20 | 0 | 0 | 4.10 |  |
| 22.                    | Provided with sufficient pre-<br>placement training to enable<br>for final placements           | 35 | 45 | 20 | 0 | 0 | 4.15 |  |
| 23.                    | Received adequate on-site induction                                                             | 25 | 55 | 20 | 0 | 0 | 4.05 |  |
| 24.                    | Adequate soft skills training was provided for attaining competencies                           | 25 | 55 | 20 | 0 | 0 | 4.05 |  |
| 25.                    | Academic initiatives were taken by the University to bridge the gap between industry & academia | 25 | 55 | 20 | 0 | 0 | 4.05 |  |
| Alumn                  | Alumni of the department feel content with the Training and Placement opportunities.            |    |    |    |   |   |      |  |

| PARAMETERS               | YES | NO  |
|--------------------------|-----|-----|
| FARAMETERS               | (%) | (%) |
| Project                  | 90  | 10  |
| Training and development | 85  | 15  |
| Alumni lecture/workshops | 85  | 15  |
| Consultancy              | 85  | 15  |
| Industrial visits        | 70  | 30  |
| Placement                | 80  | 20  |
| Industrial linkage       | 75  | 25  |
| Internship               | 90  | 10  |
| Research and Development | 90  | 10  |
| Curriculum Development   | 85  | 15  |