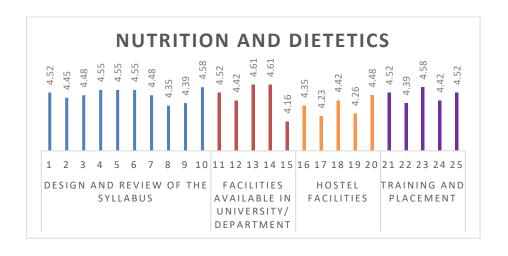

Table – 15 Department of Environmental Science

| S.N<br>o | Questions                                                                                            | Strongly<br>agree<br>(%) | Agree<br>(%) | Neither<br>agree<br>nor<br>disagree | Disagree<br>(%) | Strongly<br>disagree<br>(%) | Mean<br>score |  |
|----------|------------------------------------------------------------------------------------------------------|--------------------------|--------------|-------------------------------------|-----------------|-----------------------------|---------------|--|
|          | Design                                                                                               | n and Revie              | w of the     | (%)<br>Syllabus                     |                 |                             |               |  |
| 1.       | The curriculum was career-<br>oriented                                                               | 0                        | 100          | 0                                   | 0               | 0                           | 4.00          |  |
| 2.       | Gained adequate knowledge at the end of the programme                                                | 0                        | 100          | 0                                   | 0               | 0                           | 4.00          |  |
| 3.       | The Programme enable a multidisciplinary career                                                      | 0                        | 100          | 0                                   | 0               | 0                           | 4.00          |  |
| 4.       | Mastered at least one skill at the end of the programme                                              | 0                        | 100          | 0                                   | 0               | 0                           | 4.00          |  |
| 5.       | Curriculum was useful for competitive exams                                                          | 0                        | 100          | 0                                   | 0               | 0                           | 4.00          |  |
| 6.       | The curriculum encourages to take up higher education                                                | 0                        | 100          | 0                                   | 0               | 0                           | 4.00          |  |
| 7.       | Skill related courses are included in the programme                                                  | 0                        | 100          | 0                                   | 0               | 0                           | 4.00          |  |
| 8.       | The programme fostered entrepreneurial skills                                                        | 0                        | 100          | 0                                   | 0               | 0                           | 4.00          |  |
| 9.       | Courses have created awareness of contemporary issues                                                | 0                        | 100          | 0                                   | 0               | 0                           | 4.00          |  |
| 10.      | Courses are relevant to real-life application                                                        | 0                        | 100          | 0                                   | 0               | 0                           | 4.00          |  |
| Alun     | nni are gratified with the Design a                                                                  | and Review               | of sylla     | bus.                                |                 |                             |               |  |
|          | Facilities A                                                                                         | vailable in              | Universi     | ty/ Departm                         | ent             |                             |               |  |
| 11.      | Classrooms were well equipped with Wi-fi, Projectors, Smart boards etc.                              | 0                        | 100          | 0                                   | 0               | 0                           | 4.00          |  |
| 12.      | Spacious and hygienic canteens are available                                                         | 0                        | 100          | 0                                   | 0               | 0                           | 4.00          |  |
| 13.      | Adequate reference books,<br>Journals, e-journals and e-books<br>were available in the library       | 0                        | 100          | 0                                   | 0               | 0                           | 4.00          |  |
| 14.      | The campus was enabled with Internet facility                                                        | 0                        | 100          | 0                                   | 0               | 0                           | 4.00          |  |
| 15.      | Regular sports and cultural events were conducted                                                    | 0                        | 100          | 0                                   | 0               | 0                           | 4.00          |  |
|          | The former students are impressed with all the facilities provided by the department and University. |                          |              |                                     |                 |                             |               |  |
|          |                                                                                                      | Hostel F                 | acilities    |                                     |                 |                             |               |  |
| 16.      | Accommodation was comfortable                                                                        | 0                        | 100          | 0                                   | 0               | 0                           | 4.00          |  |
| 17.      | Healthy food was provided                                                                            | 0                        | 100          | 0                                   | 0               | 0                           | 4.00          |  |
| 18.      | Time and space for recreational activities are available                                             | 0                        | 100          | 0                                   | 0               | 0                           | 4.00          |  |
| 19.      | Adequate and clean water are supplied                                                                | 0                        | 100          | 0                                   | 0               | 0                           | 4.00          |  |