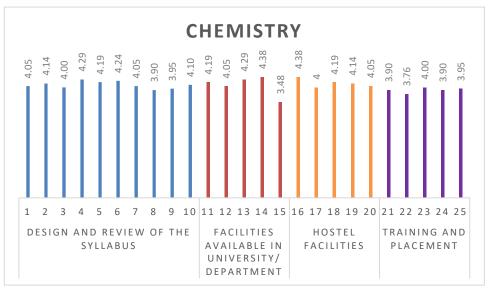

nt. Sufficient opportunities, pre placement trainings, soft skills trainings are to be implemented to fill the gap between the industry and academia.

| PARAMETERS               | YES<br>(%) | NO<br>(%) |
|--------------------------|------------|-----------|
| Project                  | 100        | 0         |
| Training and development | 86         | 14        |
| Alumni lecture/workshops | 90         | 10        |
| Consultancy              | 86         | 14        |
| Industrial visits        | 90         | 10        |
| Placement                | 86         | 14        |
| Industrial linkage       | 86         | 14        |
| Internship               | 95         | 5         |
| Research and Development | 100        | 0         |
| Curriculum Development   | 100        | 0         |



### Table – 09 Department of Commerce

| S.No   | Questions                                                                                          | Strongly<br>agree<br>(%) | Agree<br>(%) | Neither<br>agree<br>nor<br>disagree | Disagree<br>(%) | Strongly disagree (%) | Mean<br>score |  |
|--------|----------------------------------------------------------------------------------------------------|--------------------------|--------------|-------------------------------------|-----------------|-----------------------|---------------|--|
|        |                                                                                                    | ( 70)                    |              | (%)                                 |                 | (70)                  |               |  |