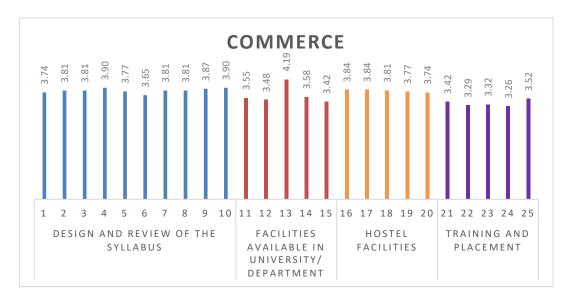

ent facilities. They expect sufficient pre placement training, adequate onsite induction, soft skill training to bridge the gap between the academia.

| PARAMETERS               | YES<br>(%) | NO<br>(%) |
|--------------------------|------------|-----------|
| Project                  | 84         | 16        |
| Training and development | 68         | 32        |
| Alumni lecture/workshops | 84         | 16        |
| Consultancy              | 65         | 35        |
| Industrial visits        | 68         | 32        |
| Placement                | 61         | 39        |
| Industrial linkage       | 68         | 32        |
| Internship               | 74         | 26        |
| Research and Development | 77         | 23        |
| Curriculum Development   | 71         | 29        |



# Table – 10 Department of Computer Science

| S.No   | Questions                                                                                          | Strongly<br>agree<br>(%) | Agree<br>(%) | Neither<br>agree<br>nor<br>disagree<br>(%) | Disagree<br>(%) | Strongly<br>disagree<br>(%) | Mean<br>score |
|--------|----------------------------------------------------------------------------------------------------|--------------------------|--------------|--------------------------------------------|-----------------|-----------------------------|---------------|
|        | Design                                                                                             | and Revie                | w of the     |                                            |                 |