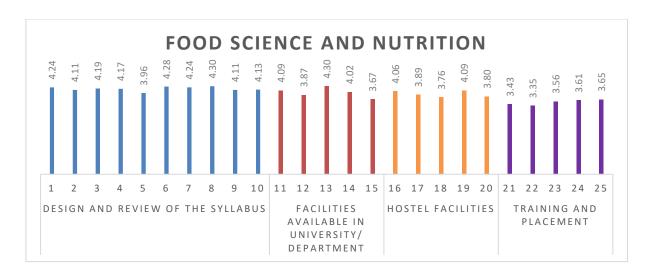

| PARAMETERS               | YES<br>(%) | NO<br>(%) |
|--------------------------|------------|-----------|
| Project                  | 87         | 13        |
| Training and development | 79         | 21        |
| Alumni lecture/workshops | 76         | 24        |
| Consultancy              | 61         | 39        |
| Industrial visits        | 82         | 18        |
| Placement                | 76         | 24        |
| Industrial linkage       | 68         | 32        |
| Internship               | 84         | 16        |
| Research and Development | 68         | 32        |
| Curriculum Development   | 74         | 26        |