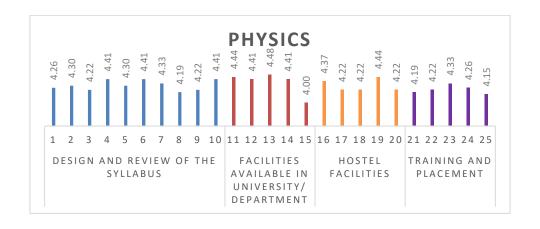

Alumni of the department feel content with the training and placement opportunities provided.

| PARAMETERS               | YES<br>(%) | NO<br>(%) |
|--------------------------|------------|-----------|
| Project                  | 0          | 100       |
| Training and development | 0          | 100       |
| Alumni lecture/workshops | 0          | 100       |
| Consultancy              | 0          | 100       |
| Industrial visits        | 0          | 100       |
| Placement                | 0          | 100       |
| Industrial linkage       | 0          | 100       |
| Internship               | 0          | 100       |
| Research and Development | 0          | 100       |
| Curriculum Development   | 0          | 100       |