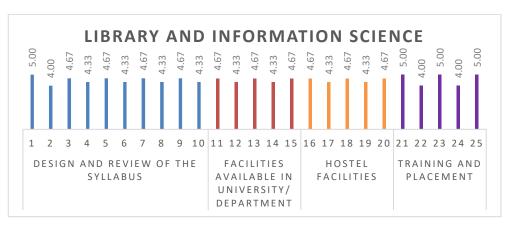

ities pro | vided.  |

**Generalized Experience Sharing**: Please let us know in what way you would like to associate with the University/department.

| PARAMETERS               | YES<br>(%) | NO<br>(%) |
|--------------------------|------------|-----------|
| Project                  | 100        | 0         |
| Training and development | 0          | 100       |
| Alumni lecture/workshops | 100        | 0         |
| Consultancy              | 0          | 100       |
| Industrial visits        | 100        | 0         |
| Placement                | 0          | 100       |
| Industrial linkage       | 100        | 0         |
| Internship               | 0          | 100       |
| Research and Development | 100        | 0         |
| Curriculum Development   | 0          | 100       |



# **Table – 21 Department of Mathematics**

|       |                                                                                                    | Strongly     |                | Neither agree nor | Disagree      | Strongly        | Mean    |
|-------|----------------------------------------------------------------------------------------------------|--------------|----------------|-------------------|---------------|-----------------|---------|
| S.No  | Questions                                                                                          | agree<br>(%) | Agree(%)       | disagree<br>(%)   | (%)           | disagree<br>(%) | score   |
|       | De                                                                                                 | sign and F   | Review