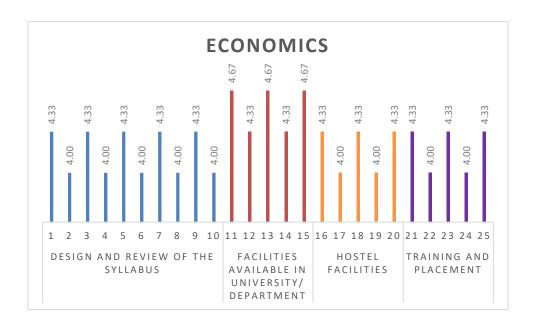

0             | 0    | 4.33 |

The alumni are satisfied with the Training and placement facilities provided both in the department and in University.

| PARAMETERS               | YES<br>(%) | NO<br>(%) |
|--------------------------|------------|-----------|
| Project                  | 67         | 33        |
| Training and development | 67         | 33        |
| Alumni lecture/workshops | 67         | 33        |
| Consultancy              | 67         | 33        |
| Industrial visits        | 67         | 33        |
| Placement                | 67         | 33        |
| Industrial linkage       | 67         | 33        |
| Internship               | 67         | 33        |
| Research and Development | 67         | 33        |
| Curriculum Development   | 67         | 33        |



### Table – 12 Department of Education

| S.No  | Questions                                                                                          | Strongly<br>agree<br>(%) | Agree<br>(%) | Neither<br>agree nor<br>disagree<br>(%) | Disagree<br>(%) | Strongly<br>disagree<br>(%) | Mean<br>score |
|-------|----------------------------------------------------------------------------------------------------|--------------------------|--------------|-----------------------------------------|-----------------|-----------------------------|---------------|
|       | Des                                                                                                | ign and Rev              | view of th   | ne Syllabus                             |                 |