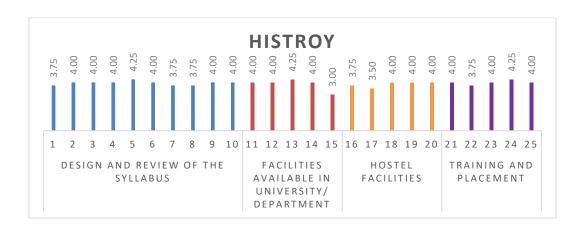

pleased with the Training and Placement opportunities     |             |                 |            |             |           |      |

provided.

| PARAMETERS               | YES<br>(%) | NO<br>(%) |
|--------------------------|------------|-----------|
| Project                  | 25         | 75        |
| Training and development | 100        | 0         |
| Alumni lecture/workshops | 100        | 0         |
| Consultancy              | 100        | 0         |
| Industrial visits        | 100        | 0         |
| Placement                | 100        | 0         |
| Industrial linkage       | 100        | 0         |
| Internship               | 100        | 0         |
| Research and Development | 100        | 0         |
| Curriculum Development   | 100        | 0         |



Table – 19 Department of Journalism and Mass Communication

| S.No                                                                                                                                           | Questions                                                                                          | Strongly<br>agree<br>(%) | Agree<br>(%) | Neither<br>agree nor<br>disagree<br>(%) | Disagree<br>(%) | Strongly<br>disagree<br>(%) | Mean<br>score |  |
|------------------------------------------------------------------------------------------------------------------------------------------------|----------------------------------------------------------------------------------------------------|--------------------------|--------------|-----------------------------------------|--------