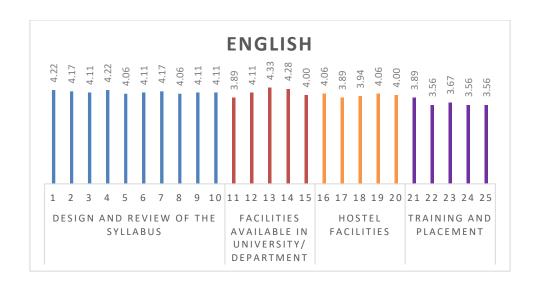

| PARAMETERS               | YES<br>(%) | NO<br>(%) |
|--------------------------|------------|-----------|
| Project                  | 84         | 16        |
| Training and development | 68         | 32        |
| Alumni lecture/workshops | 84         | 16        |
| Consultancy              | 65         | 35        |
| Industrial visits        | 68         | 32        |
| Placement                | 61         | 39        |
| Industrial linkage       | 68         | 32        |
| Internship               | 74         | 26        |
| Research and Development | 77         | 23        |
| Curriculum Development   | 71         | 29        |