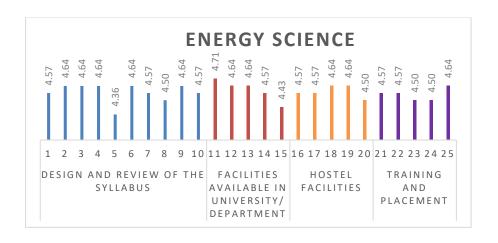

| 19.    | Adequate and clean water are supplied                                                           | 24          | 35       | 32             | 6           | 3           | 3.77    |
|--------|-------------------------------------------------------------------------------------------------|-------------|----------|----------------|-------------|-------------|---------|
| 20.    | Availability of Emergency Medical support                                                       | 16          | 45       | 30             | 6           | 3           | 3.74    |
| The gr | aduates of the department feel of                                                               | ontent with | the Hos  | tel facilities | provided in | n the Unive | ersity. |
|        | Т                                                                                               | raining and | l Placem | ent            |             |             |         |
| 21.    | Placement Cell has provided employment opportunities                                            | 29          | 35       | 6              | 6           | 23          | 3.42    |
| 22.    | Provided with sufficient pre-<br>placement training to enable for<br>final placements           | 16          | 42       | 16             | 6           | 20          | 3.29    |
| 23.    | Received adequate on-site induction                                                             | 23          | 28       | 23             | 10          | 16          | 3.32    |
| 24.    | Adequate soft skills training was provided for attaining competencies                           | 13          | 39       | 26             | 6           | 16          | 3.26    |
| 25.    | Academic initiatives were taken by the University to bridge the gap between industry & academia | 23          | 48       | 3              | 10          | 16          | 3.52    |