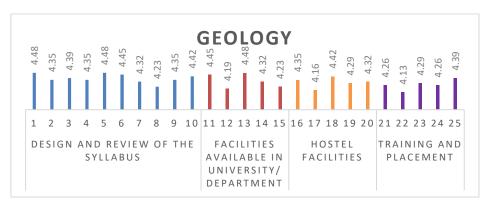

| 42         | 55         | 3              | 0           | 0  | 4.39 |

Alumni of the department are moderately gratified with the training and placement facilities provided.

between

gap academia industry

| PARAMETERS               | YES | NO  |
|--------------------------|-----|-----|
|                          | (%) | (%) |
| Employed at present      | 100 | 0   |
| Project                  | 97  | 3   |
| Training and development | 97  | 3   |
| Alumni lecture/workshops | 97  | 3   |
| Consultancy              | 97  | 3   |
| Industrial visits        | 97  | 3   |
| Placement                | 100 | 0   |
| Industrial linkage       | 97  | 3   |
| Internship               | 100 | 0   |
| Research and Development | 100 | 0   |
| Curriculum Development   | 100 | 0   |



### Table – 18 Department of History

| S.N<br>o | Questions                                                                                                                                                                      | Strongly<br>agree<br>(%) | Agree<br>(%) | Neither<br>agree<br>nor<br>disagree<br>(%) | Disagree<br>(%) | Strongly disagree (%) | Mean<br>score |  |
|----------|--------------------------------------------------------------------------------------------------------------------------------------------------------------------------------|--------------------------|--------------|--------------------------------------------|-----------------|-----------------------|---------------|--|
|          | Design and Review of the Syllabus