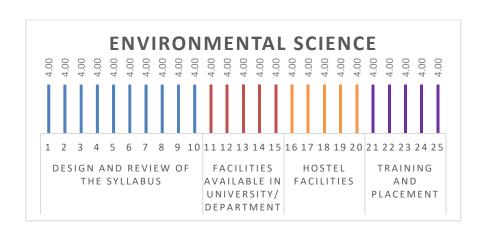

| 19.    | Adequate and clean water are supplied                                                           | 39          | 55       | 0             | 6           | 0          | 3.89 |
|--------|-------------------------------------------------------------------------------------------------|-------------|----------|---------------|-------------|------------|------|
| 20.    | Availability of Emergency Medical support                                                       | 37          | 47       | 5             | 11          | 0          | 3.71 |
| The ol | d pupils of the department are c                                                                | ontent with | hostel   | facilities pr | ovided in t | he Univers | ity. |
|        | Tı                                                                                              | raining and | l Placem | ent           |             |            |      |
| 21.    | Placement Cell has provided employment opportunities                                            | 8           | 55       | 24            | 8           | 5          | 3.53 |
| 22.    | Provided with sufficient pre-<br>placement training to enable for<br>final placements           | 11          | 42       | 26            | 16          | 5          | 3.37 |
| 23.    | Received adequate on-site induction                                                             | 8           | 50       | 21            | 16          | 5          | 3.39 |
| 24.    | Adequate soft skills training was provided for attaining competencies                           | 11          | 42       | 24            | 18          | 5          | 3.34 |
| 25.    | Academic initiatives were taken by the University to bridge the gap between industry & academia | 8           | 53       | 21            | 10          | 8          | 3.42 |