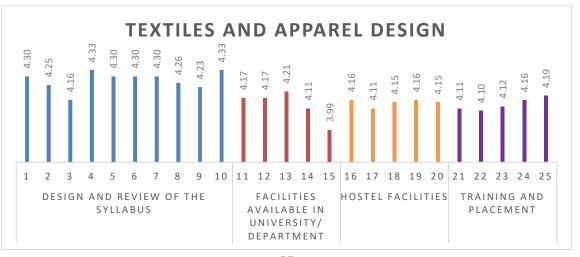

provided.

| PARAMETERS               | YES<br>(%) | NO<br>(%) |
|--------------------------|------------|-----------|
| Project                  | 25         | 75        |
| Training and development | 100        | 0         |
| Alumni lecture/workshops | 100        | 0         |
| Consultancy              | 100        | 0         |
| Industrial visits        | 100        | 0         |
| Placement                | 100        | 0         |
| Industrial linkage       | 100        | 0         |
| Internship               | 100        | 0         |
| Research and Development | 100        | 0         |
| Curriculum Development   | 100        | 0         |