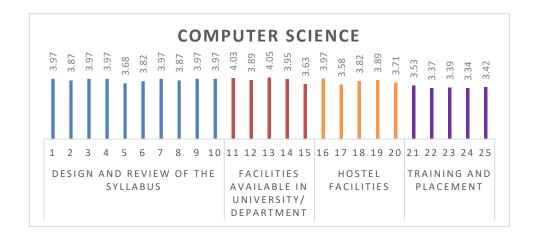

and Placement opportunities, pre-placement training, on-site induction, soft skill training that were provided by both the department and University.

| PARAMETERS               | YES<br>(%) | NO<br>(%) |
|--------------------------|------------|-----------|
| Project                  | 87         | 13        |
| Training and development | 79         | 21        |
| Alumni lecture/workshops | 76         | 24        |
| Consultancy              | 61         | 39        |
| Industrial visits        | 82         | 18        |
| Placement                | 76         | 24        |
| Industrial linkage       | 68         | 32        |
| Internship               | 84         | 16        |
| Research and Development | 68         | 32        |
| Curriculum Development   | 74         | 26        |



### Table – 11 Department of Economics

| S.N<br>o | Questions                                                                                      | Strongly<br>agree<br>(%) | Agree<br>(%) | Neither<br>agree<br>nor<br>disagree<br>(%) | Disagree<br>(%) | Strongly<br>disagree<br>(%) | Mean<br>score |
|----------|------------------------------------------------------------------------------------------------|--------------------------|--------------|--------------------------------------------|-----------------|-----------------------------|---------------|
|          | Design                                                                                         | and Revie                | w of the     |                                            |                 | ,