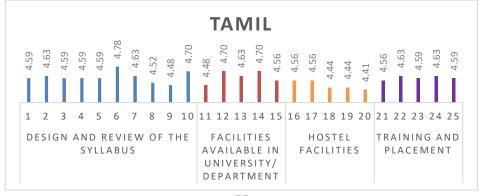

| 19.   | Adequate and clean water are supplied                                                           | 0           | 100             | 0          | 0           | 0         | 4.00 |
|-------|-------------------------------------------------------------------------------------------------|-------------|-----------------|------------|-------------|-----------|------|
| 20.   | Medical support                                                                                 | 0           | 100             | 0          | 0           | 0         | 4.00 |
| The f | ormer students are satisfied v                                                                  | vith the Ho | stel facilition | es provide | d by the Un | iversity. |      |
|       |                                                                                                 | Training    | and Place       | ment       |             |           |      |
| 21.   | Placement Cell has provided employment opportunities                                            | 25          | 50              | 25         | 0           | 0         | 4.00 |
| 22.   | Provided with sufficient pre-<br>placement training to enable<br>for final placements           | 25          | 25              | 50         | 0           | 0         | 3.75 |
| 23.   | Received adequate on-site induction                                                             | 25          | 50              | 25         | 0           | 0         | 4.00 |
| 24.   | Adequate soft skills training was provided for attaining competencies                           | 25          | 75              | 0          | 0           | 0         | 4.25 |
| 25.   | Academic initiatives were taken by the University to bridge the gap between industry & academia | 0           | 100             | 0          | 0           | 0         | 4.00 |
| The g | The graduates from the department are pleased with the Training and Placement opportunities     |             |                 |            |             |           |      |