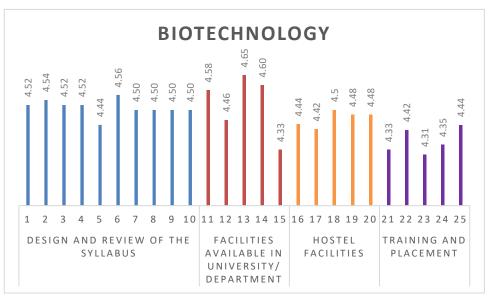

# Table – 6 Department of Biotechnology

| S.No    | Questions                                                                                          | Strongly<br>agree<br>(%) | Agree<br>(%) | Neither<br>agree<br>nor<br>disagree<br>(%) | Disagree<br>(%) | Strongly<br>disagree<br>(%) | Mean<br>score |  |
|---------|----------------------------------------------------------------------------------------------------|--------------------------|--------------|--------------------------------------------|-----------------|-----------------------------|---------------|--|
|         | Design                                                                                             | and Revie                | w of the     | Syllabus                                   |                 |                             |               |  |
| 1.      | The curriculum was career-<br>oriented                                                             | 52                       | 48           | 0                                          | 0               | 0                           | 4.52          |  |
| 2.      | Gained adequate knowledge at the end of the programme                                              | 56                       | 42           | 2                                          | 0               | 0                           | 4.54          |  |
| 3.      | The Programme enable a multidisciplinary career                                                    | 52                       | 48           | 0                                          | 0               | 0                           | 4.52          |  |
| 4.      | Mastered at least one skill at the end of the programme                                            | 52                       | 48           | 0                                          | 0               | 0                           | 4.52          |  |
| 5.      | Curriculum was useful for competitive exams                                                        | 50                       | 44           | 6                                          | 0               | 0                           | 4.44          |  |
| 6.      | The curriculum encourages to take up higher education                                              | 56                       | 44           | 0                                          | 0               | 0                           | 4.56          |  |
| 7.      | Skill related courses are included in the programme                                                | 50                       | 50           | 0                                          | 0               | 0                           | 4.50          |  |
| 8.      | The programme fostered entrepreneurial skills                                                      | 54                       | 42           | 4                                          | 0               | 0                           | 4.50          |  |
| 9.      | Courses have created awareness of contemporary issues                                              | 52                       | 46           | 2                                          | 0               | 0                           | 4.50          |  |
| 10.     | Courses are relevant to real-life application                                                      | 54                       | 42           | 4                                          | 0               | 0                           | 4.50          |  |
| The for | rmer students of the department                                                                    | are highly               | satisfied    | l with the D                               | esign and       | Review of S                 | yllabus.      |  |
|         | Facilities Av                                                                                      | /ailable in l            | Jniversit    | y/ Departm                                 | ent             |                             |               |  |
| 11.     | Classrooms were well equipped with Wi-fi, Projectors, Smart boards etc.                            | 60                       | 38           | 2                                          | 0               | 0                           | 4.58          |  |
| 12.     | Spacious and hygienic canteens are available                                                       | 48                       | 50           | 2                                          | 0               | 0                           | 4.46          |  |
| 13.     | Adequate reference books,<br>Journals, e-journals and e-<br>books were available in the<br>library | 65                       | 35           | 0                                          | 0               | 0                           | 4.65          |  |
| 14.     | The campus was enabled with Internet facility                                                      | 60                       | 40           | 0                                          | 0               | 0                           | 4.60          |  |
| 15.     | Regular sports and cultural events were conducted                                                  | 44                       | 46           | 10                                         | 0               | 0                           | 4.33          |  |
|         | i of the department feel content epartment.                                                        |                          |              | Available                                  | for studen      | ts in Univers               | sity and      |  |
|         | Hostel Facilities                                                                                  |                          |              |                                            |                 |                             |               |  |
| 16.     | Accommodation was comfortable                                                                      | 38                       | 44           | 18                                         | 0               | 0                           | 4.44          |  |
| 17.     | Healthy food was provided                                                                          | 38                       | 42           | 20                                         | 0               | 0                           | 4.42          |  |
| 18.     | Time and space for recreational activities are available                                           | 44                       | 38           | 18                                         | 0               | 0                           | 4.50          |  |

| 19.    | Adequate and clean water are supplied                                                           | 42          | 40         | 18         | 0           | 0          | 4.48 |
|--------|-------------------------------------------------------------------------------------------------|-------------|------------|------------|-------------|------------|------|
| 20.    | Availability of Emergency Medical support                                                       | 42          | 40         | 18         | 0           | 0          | 4.48 |
| The al | lumni are quite happy and satisfic                                                              | ed with the | facilities | provided i | in Universi | ty hostel. |      |
|        | Т                                                                                               | raining and | d Placem   | ent        |             |            |      |
| 21.    | Placement Cell has provided employment opportunities                                            | 38          | 58         | 4          | 0           | 0          | 4.33 |
| 22.    | Provided with sufficient pre-<br>placement training to enable for<br>final placements           | 44          | 54         | 2          | 0           | 0          | 4.42 |
| 23.    | Received adequate on-site induction                                                             | 38          | 56         | 6          | 0           | 0          | 4.31 |
| 24.    | Adequate soft skills training was provided for attaining competencies                           | 38          | 60         | 2          | 0           | 0          | 4.35 |
| 25.    | Academic initiatives were taken by the University to bridge the gap between industry & academia | 48          | 48         | 4          | 0           | 0          | 4.44 |

The alumni are reasonably satisfied with the Training and Placement facilities provided both in the department and in University.

| PARAMETERS               | YES<br>(%) | NO<br>(%) |
|--------------------------|------------|-----------|
| Project                  | 98         | 2         |
| Training and development | 94         | 6         |
| Alumni lecture/workshops | 96         | 4         |
| Consultancy              | 90         | 10        |
| Industrial visits        | 96         | 4         |
| Placement                | 90         | 10        |
| Industrial linkage       | 92         | 8         |
| Internship               | 96         | 4         |
| Research and Development | 100        | 0         |
| Curriculum Development   | 98         | 2         |