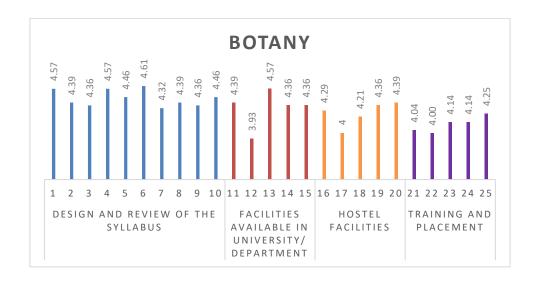

| 4  | 4 | 4 | 4.25 |  |

The past pupils are satisfied with the Training and Placement opportunities provided by both the department and University.

| PARAMETERS               | YES<br>(%) | NO<br>(%) |
|--------------------------|------------|-----------|
| Project                  | 96         | 4         |
| Training and development | 82         | 18        |
| Alumni lecture/workshops | 86         | 14        |
| Consultancy              | 82         | 18        |
| Industrial visits        | 79         | 21        |
| Placement                | 82         | 18        |
| Industrial linkage       | 68         | 32        |
| Internship               | 82         | 18        |
| Research and Development | 96         | 4         |
| Curriculum Development   | 86         | 14        |



# Table – 8 Department of Chemistry

| S.No     | Questions                                                                                          | Strongly<br>agree<br>(%) | Agree<br>(%) | Neither<br>agree<br>nor<br>disagree<br>(%) | Disagree<br>(%) | Strongly<br>disagree<br>(%) | Mean<br>score |
|----------|----------------------------------------------------------------------------------------------------|--------------------------|--------------|--------------------------------------------|-----------------|-----------------------------|---------------|
|          | Design                                                                                             | and Revie                | w of the     | Syllabus                                   |                 |