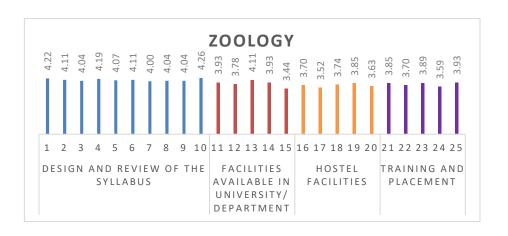

Table – 19 Department of Journalism and Mass Communication

| S.No                                                                                                                                           | Questions                                                                                          | Strongly<br>agree<br>(%) | Agree<br>(%) | Neither<br>agree nor<br>disagree<br>(%) | Disagree<br>(%) | Strongly<br>disagree<br>(%) | Mean<br>score |  |
|------------------------------------------------------------------------------------------------------------------------------------------------|----------------------------------------------------------------------------------------------------|--------------------------|--------------|-----------------------------------------|-----------------|-----------------------------|---------------|--|
|                                                                                                                                                | De                                                                                                 | sign and Re              | eview of     | the Syllabus                            |                 |                             | •             |  |
| 1.                                                                                                                                             | The curriculum was career-<br>oriented                                                             | 60                       | 40           | 0                                       | 0               | 0                           | 4.60          |  |
| 2.                                                                                                                                             | Gained adequate knowledge at the end of the programme                                              | 60                       | 40           | 0                                       | 0               | 0                           | 4.60          |  |
| 3.                                                                                                                                             | The Programme enable a multidisciplinary career                                                    | 60                       | 40           | 0                                       | 0               | 0                           | 4.60          |  |
| 4.                                                                                                                                             | Mastered at least one skill at the end of the programme                                            | 60                       | 40           | 0                                       | 0               | 0                           | 4.60          |  |
| 5.                                                                                                                                             | Curriculum was useful for competitive exams                                                        | 40                       | 60           | 0                                       | 0               | 0                           | 4.40          |  |
| 6.                                                                                                                                             | The curriculum encourages to take up higher education                                              | 60                       | 40           | 0                                       | 0               | 0                           | 4.60          |  |
| 7.                                                                                                                                             | Skill related courses are included in the programme                                                | 60                       | 40           | 0                                       | 0               | 0                           | 4.60          |  |
| 8.                                                                                                                                             | The programme fostered entrepreneurial skills                                                      | 60                       | 40           | 0                                       | 0               | 0                           | 4.60          |  |
| 9.                                                                                                                                             | Courses have created awareness of contemporary issues                                              | 40                       | 60           | 0                                       | 0               | 0                           | 4.40          |  |
| 10.                                                                                                                                            | Courses are relevant to real-<br>life application                                                  | 40                       | 60           | 0                                       | 0               | 0                           | 4.40          |  |
| The graduates from the department are highly gratified with the Design and Review of Syllabus.  Facilities Available in University/ Department |                                                                                                    |                          |              |                                         |                 |                             |               |  |
|                                                                                                                                                | Facilitie                                                                                          | s Available              | in Unive     | rsity/ Departı                          | ment            |                             |               |  |
| 11.                                                                                                                                            | Classrooms were well equipped with Wi-fi, Projectors, Smart boards etc.                            | 40                       | 60           | 0                                       | 0               | 0                           | 4.40          |  |
| 12.                                                                                                                                            | Spacious and hygienic canteens are available                                                       | 20                       | 80           | 0                                       | 0               | 0                           | 4.20          |  |
| 13.                                                                                                                                            | Adequate reference books,<br>Journals, e-journals and e-<br>books were available in the<br>library | 40                       | 60           | 0                                       | 0               | 0                           | 4.40          |  |
| 14.                                                                                                                                            | The campus was enabled with Internet facility                                                      | 20                       | 80           | 0                                       | 0               | 0                           | 4.20          |  |
| 15.                                                                                                                                            | Regular sports and cultural events were conducted                                                  | 20                       | 60           | 20                                      | 0               | 0                           | 4.00          |  |
| The fo                                                                                                                                         | ormer pupils of the departme                                                                       | ent feel cont            | ent with     | the Training                            | and placeme     | ent facilities              |               |  |
| ρισνι                                                                                                                                          | ucu.                                                                                               | Host                     | el Facilit   | ies                                     |                 |                             |               |  |
| 16.                                                                                                                                            | Accommodation was comfortable                                                                      | 40                       | 40           | 20                                      | 0               | 0                           | 4.40          |  |
| 17.                                                                                                                                            | Healthy food was provided                                                                          | 20                       | 60           | 20                                      | 0               | 0                           | 4.20          |  |
|                                                                                                                                                | 1                                                                                                  |                          | 1            | I                                       |                 | 1                           | l             |  |