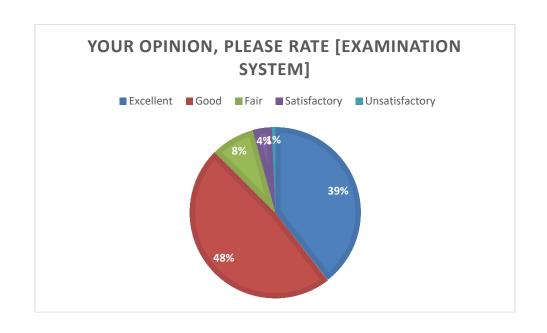

|                                                   |       |       | I     |       | 1    |
|---------------------------------------------------|-------|-------|-------|-------|------|
| Campus Facilities<br>(Health Care)                | COUNT | 459   | 613   | 313   | 78   |
| (Q. No. 14)                                       | %     | 31.37 | 41.90 | 21.39 | 5.33 |
| Campus Facilities<br>(General Library)            | COUNT | 864   | 445   | 139   | 15   |
| (Q. No. 15)                                       | %     | 59.06 | 30.42 | 9.50  | 1.03 |
| Campus Facilities (Department Library)            | COUNT | 590   | 586   | 202   | 85   |
| (Q. No. 16)                                       | %     | 40.33 | 40.05 | 13.81 | 5.81 |
| Campus Facilities (Extracurricular)               | COUNT | 501   | 511   | 315   | 136  |
| (Q. No. 17)                                       | %     | 34.24 | 34.93 | 21.53 | 9.30 |
| Extension Activities (Outreach Activities)        | COUNT | 508   | 663   | 238   | 54   |
| (Q. No. 18)                                       | %     | 34.72 | 45.32 | 16.27 | 3.69 |
| Extension Activities (Participation in Extension  | COUNT | 513   | 646   | 250   | 54   |
| Activities)<br>(Q. No. 19)                        | %     | 35.06 | 44.16 | 17.09 | 3.69 |
| Extension Activities (Your Overall Observation    | COUNT | 543   | 664   | 231   | 25   |
| about)<br>(Q. No. 20)                             | %     | 37.12 | 45.39 | 15.79 | 1.71 |
| Extension Activities (Programme of your Study)    | COUNT | 631   | 643   | 171   | 18   |
| (Q. No. 21)                                       | %     | 43.13 | 43.95 | 11.69 | 1.23 |
| Extension Activities (Facilities Made Available)  | COUNT | 563   | 651   | 221   | 28   |
| (Q. No. 22)                                       | %     | 38.48 | 44.50 | 15.11 | 1.91 |
| Extension Activities (Administration Support      | COUNT | 541   | 661   | 227   | 34   |
| Given)<br>(Q. No. 23)                             | %     | 36.98 | 45.18 | 15.52 | 2.32 |
| Extension Activities (Extra-Curricular Activities | COUNT | 501   | 570   | 287   | 105  |
| Provided)<br>(Q. No. 24)                          | %     | 34.24 | 38.96 | 19.62 | 7.18 |
| Extension Activities (Examination System)         | COUNT | 622   | 633   | 181   | 27   |
| (Q. No. 25)                                       | %     | 42.52 | 43.27 | 12.37 | 1.85 |

|                | Extension Activities   |                                             |                                             |                                |                                 |                                        |                                                            |                           |  |  |  |  |  |
|----------------|------------------------|---------------------------------------------|---------------------------------------------|--------------------------------|---------------------------------|----------------------------------------|------------------------------------------------------------|---------------------------|--|--|--|--|--|
| Rating         | Outreach<br>Activities | Participation<br>in Extension<br>Activities | Your<br>Overall<br>Observ<br>ation<br>about | Programm<br>e of your<br>Study | Facilities<br>Made<br>Available | Administr<br>ation<br>Support<br>Given | Extra-<br>Curricul<br>ar<br>Activitie<br>s<br>Provide<br>d | Examin<br>ation<br>System |  |  |  |  |  |
| Excellent      | 34.72                  | 35.06                                       | 37.12                                       | 43.13                          | 38.48                           | 36.98                                  | 34.24                                                      | 42.52                     |  |  |  |  |  |
| Good           | 45.32                  | 44.16                                       | 45.39                                       | 43.95                          | 44.5                            | 45.18                                  | 38.96                                                      | 43.27                     |  |  |  |  |  |
| Satisfactory   | 16.27                  | 17.09                                       | 15.79                                       | 11.69                          | 15.11                           | 15.52                                  | 19.62                                                      | 12.37                     |  |  |  |  |  |
| Unsatisfactory | 3.69                   | 3.69                                        | 1.71                                        | 1.23                           | 1.91                            | 2.32                                   | 7.18                                                       | 1.85                      |  |  |  |  |  |