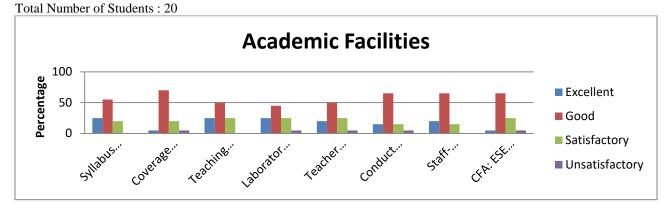

## Analysis of feedback received from students (year wise from 2019-20)

| Year                                             |       | 2019-20   |       |              |                |  |  |
|--------------------------------------------------|-------|-----------|-------|--------------|----------------|--|--|
| Rating on \Rating                                |       | Excellent | Good  | Satisfactory | Unsatisfactory |  |  |
| Academic Facilities                              | COUNT | 607       | 679   | 156          | 21             |  |  |
| (Syllabus Content)<br>(Q. No. 1)                 | %     | 41.49     | 46.41 | 10.66        | 1.44           |  |  |
| Academic Facilities (Coverage of Syllabus)       | COUNT | 485       | 692   | 234          | 52             |  |  |
| (Q. No. 2)                                       | %     | 33.15     | 47.3  | 15.99        | 3.55           |  |  |
| Academic Facilities (Teaching Methods)           | COUNT | 631       | 623   | 189          | 20             |  |  |
| (Q. No. 3)                                       | %     | 43.13     | 42.58 | 12.92        | 1.37           |  |  |
| Academic Facilities (Laboratory Facilities)      | COUNT | 576       | 568   | 249          | 70             |  |  |
| (Q. No. 4)                                       | %     | 39.37     | 38.82 | 17.02        | 4.78           |  |  |
| Academic Facilities (Teacher Guidance and        | COUNT | 671       | 573   | 196          | 23             |  |  |
| Counselling)<br>(O. No. 5)                       | %     | 45.86     | 39.17 | 13.4         | 1.57           |  |  |
| Academic Facilities (Conduct of CFA Tests /      | COUNT | 497       | 696   | 227          | 43             |  |  |
| ESE)<br>(Q. No. 6)                               | %     | 33.97     | 47.57 | 15.52        | 2.94           |  |  |
| Academic Facilities (Staff-Student Relationship) | COUNT | 630       | 569   | 207          | 57             |  |  |
| (Q. No. 7)                                       | %     | 43.06     | 38.89 | 14.15        | 3.9            |  |  |
| Academic Facilities (CFA: ESE Weightage)         | COUNT | 434       | 731   | 262          | 36             |  |  |
| (Q. No. 8)                                       | %     | 29.67     | 49.97 | 17.91        | 2.46           |  |  |
| Campus Facilities (Classrooms)                   | COUNT | 677       | 615   | 145          | 26             |  |  |
| (Q. No. 9)                                       | %     | 46.27     | 42.04 | 9.91         | 1.78           |  |  |
| Campus Facilities (Internet Browsing)            | COUNT | 553       | 598   | 208          | 104            |  |  |
| (Q. No. 10)                                      | %     | 37.80     | 40.87 | 14.22        | 7.11           |  |  |
| Campus Facilities (Amenity / Services)           | COUNT | 461       | 684   | 265          | 53             |  |  |
| (Q. No. 11)                                      | %     | 3.62      | 18.11 | 46.75        | 31.51          |  |  |
| Campus Facilities (Hostel)                       | COUNT | 370       | 616   | 352          | 125            |  |  |
| (Q. No. 12)                                      | %     | 25.29     | 42.11 | 24.06        | 8.54           |  |  |
| Campus Facilities (Recreation)                   | COUNT | 429       | 712   | 260          | 62             |  |  |
| (Q. No. 13)                                      | %     | 29.32     | 48.67 | 17.77        | 4.24           |  |  |

|                |                     | Academic Facilities (Percentage) |                     |                          |                                  |                                     |                                   |                       |  |  |  |  |  |
|----------------|---------------------|----------------------------------|---------------------|--------------------------|----------------------------------|-------------------------------------|-----------------------------------|-----------------------|--|--|--|--|--|
| Rating         | Syllabus<br>Content | Coverage<br>of<br>Syllabus       | Teaching<br>Methods | Laboratory<br>Facilities | Teacher Guidance and Counselling | Conduct<br>of CFA<br>Tests /<br>ESE | Staff-<br>Student<br>Relationship | CFA: ESE<br>Weightage |  |  |  |  |  |
| Excellent      | 41.49               | 33.15                            | 43.13               | 39.37                    | 45.86                            | 33.97                               | 43.06                             | 29.67                 |  |  |  |  |  |
| Good           | 46.41               | 47.3                             | 42.58               | 38.82                    | 39.17                            | 47.57                               | 38.89                             | 49.97                 |  |  |  |  |  |
| Satisfactory   | 10.66               | 15.99                            | 12.92               | 17.02                    | 13.4                             | 15.52                               | 14.15                             | 17.91                 |  |  |  |  |  |
| Unsatisfactory | 1.44                | 3.55                             | 1.37                | 4.78                     | 1.57                             | 2.94                                | 3.9                               | 2.46                  |  |  |  |  |  |