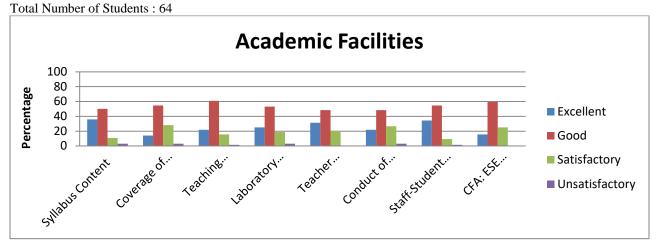

### 1.4.1 Students Feedback Form (Bontany- year wise from (2019-2020))

0

Total Number of Students: 46 **Academic Facilities** 100 Percentage 80 60 ■ Excellent 40 Good 20

■ Satisfactory

| 5 Madi         | Satisfactory  Syllabus  Conference of  Teaching  Teacher  Conduct of  Conduct of  Staff Student  Staff Student  Conduct of  Staff Student  Staff Stude |          |          |              |                   |         |              |           |  |  |  |  |  |
|----------------|-----------------------------------------------------------------------------------------------------------------------------------------------------------------------------------------------------------------------------------------------------------------------------------------------------------------------------------------------------------------------------------------------------------------------------------------------------------------------------------------------------------------------------------------------------------------------------------------------------------------------------------------------------------------------------------------------------------------------------------------------------------------------------------------------------------------------------------------------------------------------------------------------------------------------------------------------------------------------------------------------------------------------------------------------------------------------------------------------------------------------------------------------------------------------------------------------------------------------------------------------------------------------------------------------------------------------------------------------------------------------------------------------------------------------------------------------------------------------------------------------------------------------------------------------------------------------------------------------------------------------------------------------------------------------------------------------------------------------------------------|----------|----------|--------------|-------------------|---------|--------------|-----------|--|--|--|--|--|
|                |                                                                                                                                                                                                                                                                                                                                                                                                                                                                                                                                                                                                                                                                                                                                                                                                                                                                                                                                                                                                                                                                                                                                                                                                                                                                                                                                                                                                                                                                                                                                                                                                                                                                                                                                         |          |          | Academic Fac | cilities (Percent | tage)   |              |           |  |  |  |  |  |
|                |                                                                                                                                                                                                                                                                                                                                                                                                                                                                                                                                                                                                                                                                                                                                                                                                                                                                                                                                                                                                                                                                                                                                                                                                                                                                                                                                                                                                                                                                                                                                                                                                                                                                                                                                         |          |          |              | Teacher           | Conduct |              |           |  |  |  |  |  |
|                |                                                                                                                                                                                                                                                                                                                                                                                                                                                                                                                                                                                                                                                                                                                                                                                                                                                                                                                                                                                                                                                                                                                                                                                                                                                                                                                                                                                                                                                                                                                                                                                                                                                                                                                                         | Coverage |          |              | Guidance          | of CFA  | Staff-       |           |  |  |  |  |  |
|                | Syllabus                                                                                                                                                                                                                                                                                                                                                                                                                                                                                                                                                                                                                                                                                                                                                                                                                                                                                                                                                                                                                                                                                                                                                                                                                                                                                                                                                                                                                                                                                                                                                                                                                                                                                                                                | of       | Teaching | Laboratory   | and               | Tests / | Student      | CFA: ESE  |  |  |  |  |  |
|                | Content                                                                                                                                                                                                                                                                                                                                                                                                                                                                                                                                                                                                                                                                                                                                                                                                                                                                                                                                                                                                                                                                                                                                                                                                                                                                                                                                                                                                                                                                                                                                                                                                                                                                                                                                 | Syllabus | Methods  | Facilities   | Counselling       | ESE     | Relationship | Weightage |  |  |  |  |  |
| Excellent      | 56.52                                                                                                                                                                                                                                                                                                                                                                                                                                                                                                                                                                                                                                                                                                                                                                                                                                                                                                                                                                                                                                                                                                                                                                                                                                                                                                                                                                                                                                                                                                                                                                                                                                                                                                                                   | 34.78    | 52.17    | 52.17        | 43.48             | 43.48   | 41.3         | 28.26     |  |  |  |  |  |
| Good           | 41.3                                                                                                                                                                                                                                                                                                                                                                                                                                                                                                                                                                                                                                                                                                                                                                                                                                                                                                                                                                                                                                                                                                                                                                                                                                                                                                                                                                                                                                                                                                                                                                                                                                                                                                                                    | 56.52    | 41.3     | 34.78        | 50                | 50      | 47.83        | 63.04     |  |  |  |  |  |
| Satisfactory   | 2.17                                                                                                                                                                                                                                                                                                                                                                                                                                                                                                                                                                                                                                                                                                                                                                                                                                                                                                                                                                                                                                                                                                                                                                                                                                                                                                                                                                                                                                                                                                                                                                                                                                                                                                                                    | 8.7      | 6.52     | 10.87        | 6.52              | 6.52    | 10.87        | 8.7       |  |  |  |  |  |
| Unsatisfactory | 0                                                                                                                                                                                                                                                                                                                                                                                                                                                                                                                                                                                                                                                                                                                                                                                                                                                                                                                                                                                                                                                                                                                                                                                                                                                                                                                                                                                                                                                                                                                                                                                                                                                                                                                                       | 0        | 0        | 2.17         | 0                 | 0       | 0            | 0         |  |  |  |  |  |