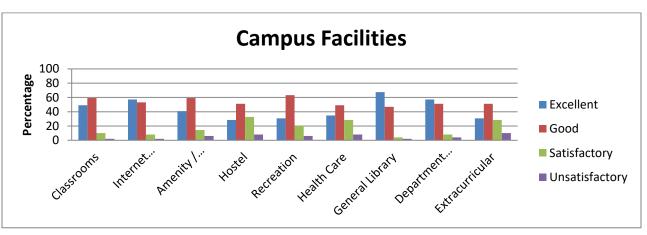

|              |            | Campus facilities (Percentage) |              |       |           |           |               |                        |               |  |  |  |  |
|--------------|------------|--------------------------------|--------------|-------|-----------|-----------|---------------|------------------------|---------------|--|--|--|--|
|              |            | Internet                       | Amenit<br>y/ |       |           | Healt     | Gener         |                        |               |  |  |  |  |
|              | Classroom  | Browsin                        | Service      | Hoste | Recreatio | h<br>Care | al<br>Library | Departme<br>nt Library | Extracurricul |  |  |  |  |
| Excellent    | s<br>69.57 | g<br>26.09                     | s<br>23.91   | 43.48 | 30.43     | 50        | 71.74         | 52.17                  | ar<br>19.57   |  |  |  |  |
| Good         | 30.43      | 58.7                           | 67.39        | 52.17 | 56.52     | 39.13     | 28.26         | 45.65                  | 58.7          |  |  |  |  |
| Satisfactory | 0          | 15.22                          | 8.7          | 4.35  | 13.04     | 8.7       | 0             | 0                      | 17.39         |  |  |  |  |
| Unsatisfacto |            |                                |              |       |           |           |               |                        |               |  |  |  |  |
| ry           | 0          | 0                              | 0            | 0     | 0         | 2.17      | 0             | 2.17                   | 4.35          |  |  |  |  |