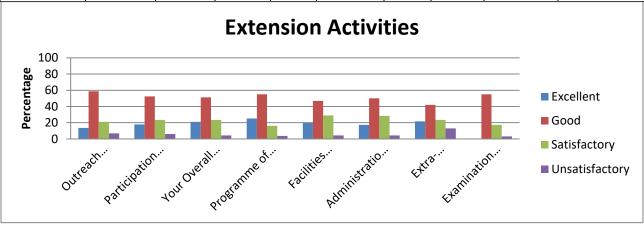

|                | Extension Activities   |                                             |                                             |                                |                                 |                                        |                                                            |                           |  |  |  |  |  |
|----------------|------------------------|---------------------------------------------|---------------------------------------------|--------------------------------|---------------------------------|----------------------------------------|------------------------------------------------------------|---------------------------|--|--|--|--|--|
| Rating         | Outreach<br>Activities | Participation<br>in Extension<br>Activities | Your<br>Overall<br>Observ<br>ation<br>about | Programm<br>e of your<br>Study | Facilities<br>Made<br>Available | Administr<br>ation<br>Support<br>Given | Extra-<br>Curricul<br>ar<br>Activitie<br>s<br>Provide<br>d | Examin<br>ation<br>System |  |  |  |  |  |
| Excellent      | 34.72                  | 35.06                                       | 37.12                                       | 43.13                          | 38.48                           | 36.98                                  | 34.24                                                      | 42.52                     |  |  |  |  |  |
| Good           | 45.32                  | 44.16                                       | 45.39                                       | 43.95                          | 44.5                            | 45.18                                  | 38.96                                                      | 43.27                     |  |  |  |  |  |
| Satisfactory   | 16.27                  | 17.09                                       | 15.79                                       | 11.69                          | 15.11                           | 15.52                                  | 19.62                                                      | 12.37                     |  |  |  |  |  |
| Unsatisfactory | 3.69                   | 3.69                                        | 1.71                                        | 1.23                           | 1.91                            | 2.32                                   | 7.18                                                       | 1.85                      |  |  |  |  |  |