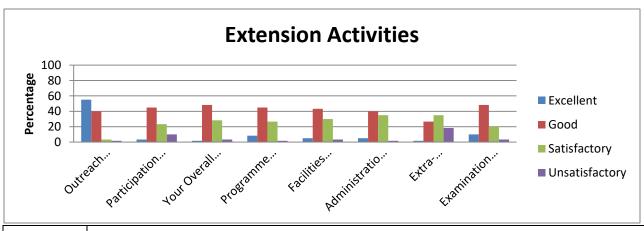

|                | Extension Activities   |                                             |                                             |                                |                                 |                                        |                                                            |                           |  |  |  |  |  |
|----------------|------------------------|---------------------------------------------|---------------------------------------------|--------------------------------|---------------------------------|----------------------------------------|------------------------------------------------------------|---------------------------|--|--|--|--|--|
| Rating         | Outreach<br>Activities | Participation<br>in Extension<br>Activities | Your<br>Overall<br>Observ<br>ation<br>about | Programm<br>e of your<br>Study | Facilities<br>Made<br>Available | Administr<br>ation<br>Support<br>Given | Extra-<br>Curricul<br>ar<br>Activitie<br>s<br>Provide<br>d | Examin<br>ation<br>System |  |  |  |  |  |
| Excellent      | 34.72                  | 35.06                                       | 37.12                                       | 43.13                          | 38.48                           | 36.98                                  | 34.24                                                      | 42.52                     |  |  |  |  |  |
| Good           | 45.32                  | 44.16                                       | 45.39                                       | 43.95                          | 44.5                            | 45.18                                  | 38.96                                                      | 43.27                     |  |  |  |  |  |
| Satisfactory   | 16.27                  | 17.09                                       | 15.79                                       | 11.69                          | 15.11                           | 15.52                                  | 19.62                                                      | 12.37                     |  |  |  |  |  |
| Unsatisfactory | 3.69                   | 3.69                                        | 1.71                                        | 1.23                           | 1.91                            | 2.32                                   | 7.18                                                       | 1.85                      |  |  |  |  |  |