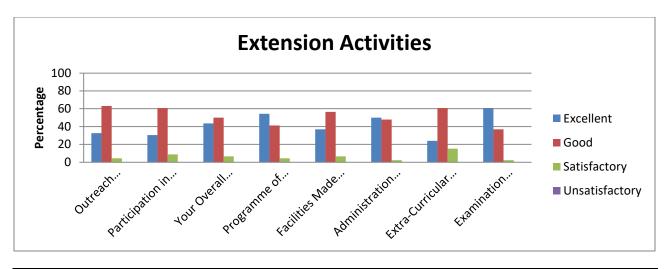

|                 |                                |                                                 | Ext                                      | ension Activi                     | ties (Percer                         | ntage)                              |                                                            |                        |
|-----------------|--------------------------------|-------------------------------------------------|------------------------------------------|-----------------------------------|--------------------------------------|-------------------------------------|------------------------------------------------------------|------------------------|
|                 | Outreac<br>h<br>Activitie<br>s | Participati<br>on in<br>Extension<br>Activities | Your<br>Overall<br>Observati<br>on about | Program<br>me of<br>your<br>Study | Facilitie<br>s Made<br>Availabl<br>e | Administrati<br>on Support<br>Given | Extra-<br>Curricul<br>ar<br>Activitie<br>s<br>Provide<br>d | Examinati<br>on System |
| Excellent       | 32.61                          | 30.43                                           | 43.48                                    | 54.35                             | 36.96                                | 50                                  | 23.91                                                      | 60.87                  |
| Good            | 63.04                          | 60.87                                           | 50                                       | 41.3                              | 56.52                                | 47.83                               | 60.87                                                      | 36.96                  |
| Satisfactory    | 4.35                           | 8.7                                             | 6.52                                     | 4.35                              | 6.52                                 | 2.17                                | 15.22                                                      | 2.17                   |
| Unsatisfacto ry | 0                              | 0                                               | 0                                        | 0                                 | 0                                    | 0                                   | 0                                                          | 0                      |