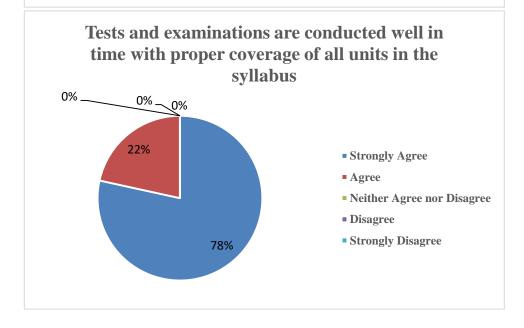

| %     | 18.3  | 32.03 | 22.22 | 20.26 | 7.19 |
| The classrooms are clean and well maintained                                                                   | COUNT | 98    | 50    | 3     | 2     | 0    |
| (Q. No. 14)                                                                                                    | %     | 64.05 | 32.68 | 1.96  | 1.3   | 0.0  |
| Toilets/washrooms are clean and properly maintained (Q. No. 15)                                                | COUNT | 63    | 74    | 11    | 4     | 1    |
| (Q.110. 13)                                                                                                    | %     | 41    | 48    | 7     | 3     | 1    |



The courses / syllabic taught by me have a good balance between theory and application





























#### 3. FEEDBACK FROM EMPLOYEERS

We have received feedback from 268 employers. The details of feedback are as follow.

### A) Number of feedback received = 268

| Q.NO  | Questions                                                 |
|-------|-----------------------------------------------------------|
| Q.1.  | Ability to contribute to the goal of the organization     |
| Q.2.  | Planning and organization skills                          |
| Q.3.  | Communication skills and Soft skills                      |
| Q.4.  | Obedience and relationship with seniors                   |
| Q.5.  | Leadership, Team spirit and Initiative                    |
| Q.6.  | Relationship with peers / subordinates                    |
| Q.7.  | Willingness to learn new techniques, adopt new ide