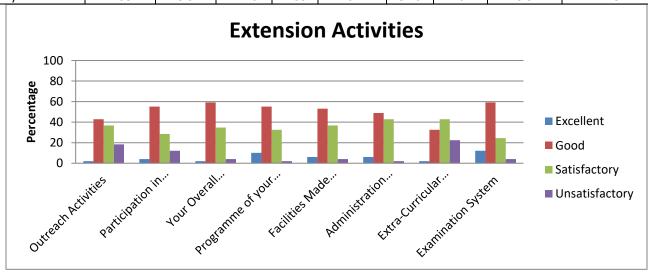

|                                                   |       |       | I     |       | 1    |
|---------------------------------------------------|-------|-------|-------|-------|------|
| Campus Facilities<br>(Health Care)                | COUNT | 459   | 613   | 313   | 78   |
| (Q. No. 14)                                       | %     | 31.37 | 41.90 | 21.39 | 5.33 |
| Campus Facilities<br>(General Library)            | COUNT | 864   | 445   | 139   | 15   |
| (Q. No. 15)                                       | %     | 59.06 | 30.42 | 9.50  | 1.03 |
| Campus Facilities (Department Library)            | COUNT | 590   | 586   | 202   | 85   |
| (Q. No. 16)                                       | %     | 40.33 | 40.05 | 13.81 | 5.81 |
| Campus Facilities (Extracurricular)               | COUNT | 501   | 511   | 315   | 136  |
| (Q. No. 17)                                       | %     | 34.24 | 34.93 | 21.53 | 9.30 |
| Extension Activities (Outreach Activities)        | COUNT | 508   | 663   | 238   | 54   |
| (Q. No. 18)                                       | %     | 34.72 | 45.32 | 16.27 | 3.69 |
| Extension Activities (Participation in Extension  | COUNT | 513   | 646   | 250   | 54   |
| Activities)<br>(Q. No. 19)                        | %     | 35.06 | 44.16 | 17.09 | 3.69 |
| Extension Activities (Your Overall Observation    | COUNT | 543   | 664   | 231   | 25   |
| about)<br>(Q. No. 20)                             | %     | 37.12 | 45.39 | 15.79 | 1.71 |
| Extension Activities (Programme of your Study)    | COUNT | 631   | 643   | 171   | 18   |
| (Q. No. 21)                                       | %     | 43.13 | 43.95 | 11.69 | 1.23 |
| Extension Activities (Facilities Made Available)  | COUNT | 563   | 651   | 221   | 28   |
| (Q. No. 22)                                       | %     | 38.48 | 44.50 | 15.11 | 1.91 |
| Extension Activities (Administration Support      | COUNT | 541   | 661   | 227   | 34   |
| Given)<br>(Q. No. 23)                             | %     | 36.98 | 45.18 | 15.52 | 2.32 |
| Extension Activities (Extra-Curricular Activities | COUNT | 501   | 570   | 287   | 105  |
| Provided)<br>(Q. No. 24)                          | %     | 34.24 | 38.96 | 19.62 | 7.18 |
| Extension Activities (Examination System)         | COUNT | 622   | 633   | 181   | 27   |
| (Q. No. 25)                                       | %     | 42.52 | 43.27 | 12.37 | 1.85 |

|                | Extension Activities   |                                             |                                             |                                |                                 |                                        |                                                            |                           |  |  |  |  |  |
|----------------|------------------------|---------------------------------------------|---------------------------------------------|--------------------------------|---------------------------------|----------------------------------------|------------------------------------------------------------|---------------------------|--|--|--|--|--|
| Rating         | Outreach<br>Activities | Participation<br>in Extension<br>Activities | Your<br>Overall<br>Observ<br>ation<br>about | Programm<br>e of your<br>Study | Facilities<br>Made<br>Available | Administr<br>ation<br>Support<br>Given | Extra-<br>Curricul<br>ar<br>Activitie<br>s<br>Provide<br>d | Examin<br>ation<br>System |  |  |  |  |  |
| Excellent      | 34.72                  | 35.06                                       | 37.12                                       | 43.13                          | 38.48                           | 36.98                                  | 34.24                                                      | 42.52                     |  |  |  |  |  |
| Good           | 45.32                  | 44.16                                       | 45.39                                       | 43.95                          | 44.5                            | 45.18                                  | 38.96                                                      | 43.27                     |  |  |  |  |  |
| Satisfactory   | 16.27                  | 17.09                                       | 15.79                                       | 11.69                          | 15.11                           | 15.52                                  | 19.62                                                      | 12.37                     |  |  |  |  |  |
| Unsatisfactory | 3.69                   | 3.69                                        | 1.71                                        | 1.23                           | 1.91                            | 2.32                                   | 7.18                                                       | 1.85                      |  |  |  |  |  |