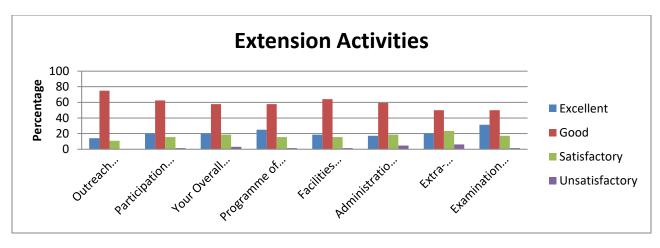

|                | Extension Activities   |                                             |                                             |                                |                                 |                                        |                                                            |                           |  |  |  |  |  |
|----------------|------------------------|---------------------------------------------|---------------------------------------------|--------------------------------|---------------------------------|----------------------------------------|------------------------------------------------------------|---------------------------|--|--|--|--|--|
| Rating         | Outreach<br>Activities | Participation<br>in Extension<br>Activities | Your<br>Overall<br>Observ<br>ation<br>about | Programm<br>e of your<br>Study | Facilities<br>Made<br>Available | Administr<br>ation<br>Support<br>Given | Extra-<br>Curricul<br>ar<br>Activitie<br>s<br>Provide<br>d | Examin<br>ation<br>System |  |  |  |  |  |
| Excellent      | 34.72                  | 35.06                                       | 37.12                                       | 43.13                          | 38.48                           | 36.98                                  | 34.24                                                      | 42.52                     |  |  |  |  |  |
| Good           | 45.32                  | 44.16                                       | 45.39                                       | 43.95                          | 44.5                            | 45.18                                  | 38.96                                                      | 43.27                     |  |  |  |  |  |
| Satisfactory   | 16.27                  | 17.09                                       | 15.79                                       | 11.69                          | 15.11                           | 15.52                                  | 19.62                                                      | 12.37                     |  |  |  |  |  |
| Unsatisfactory | 3.69                   | 3.69                                        | 1.71                                        | 1.23                           | 1.91                            | 2.32                                   | 7.18                                                       | 1.85                      |  |  |  |  |  |