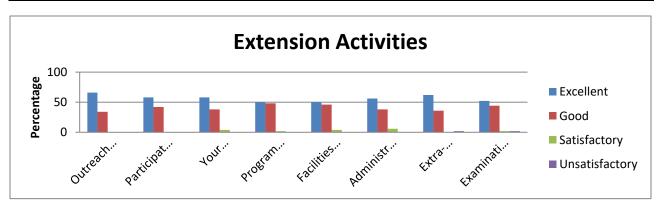

|                | Extension Activities   |                                             |                                             |                                |                                 |                                        |                                                            |                           |  |  |  |  |  |
|----------------|------------------------|---------------------------------------------|---------------------------------------------|--------------------------------|---------------------------------|----------------------------------------|------------------------------------------------------------|---------------------------|--|--|--|--|--|
| Rating         | Outreach<br>Activities | Participation<br>in Extension<br>Activities | Your<br>Overall<br>Observ<br>ation<br>about | Programm<br>e of your<br>Study | Facilities<br>Made<br>Available | Administr<br>ation<br>Support<br>Given | Extra-<br>Curricul<br>ar<br>Activitie<br>s<br>Provide<br>d | Examin<br>ation<br>System |  |  |  |  |  |
| Excellent      | 34.72                  | 35.06                                       | 37.12                                       | 43.13                          | 38.48                           | 36.98                                  | 34.24                                                      | 42.52                     |  |  |  |  |  |
| Good           | 45.32                  | 44.16                                       | 45.39                                       | 43.95                          | 44.5                            | 45.18                                  | 38.96                                                      | 43.27                     |  |  |  |  |  |
| Satisfactory   | 16.27                  | 17.09                                       | 15.79                                       | 11.69                          | 15.11                           | 15.52                                  | 19.62                                                      | 12.37                     |  |  |  |  |  |
| Unsatisfactory | 3.69                   | 3.69                                        | 1.71                                        | 1.23                           | 1.91                            | 2.32                                   | 7.18                                                       | 1.85                      |  |  |  |  |  |