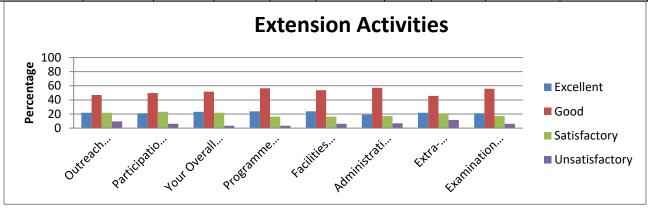

|                | Extension Activities   |                                             |                                             |                                |                                 |                                        |                                                            |                           |  |  |  |  |  |
|----------------|------------------------|---------------------------------------------|---------------------------------------------|--------------------------------|---------------------------------|----------------------------------------|------------------------------------------------------------|---------------------------|--|--|--|--|--|
| Rating         | Outreach<br>Activities | Participation<br>in Extension<br>Activities | Your<br>Overall<br>Observ<br>ation<br>about | Programm<br>e of your<br>Study | Facilities<br>Made<br>Available | Administr<br>ation<br>Support<br>Given | Extra-<br>Curricul<br>ar<br>Activitie<br>s<br>Provide<br>d | Examin<br>ation<br>System |  |  |  |  |  |
| Excellent      | 34.72                  | 35.06                                       | 37.12                                       | 43.13                          | 38.48                           | 36.98                                  | 34.24                                                      | 42.52                     |  |  |  |  |  |
| Good           | 45.32                  | 44.16                                       | 45.39                                       | 43.95                          | 44.5                            | 45.18                                  | 38.96                                                      | 43.27                     |  |  |  |  |  |
| Satisfactory   | 16.27                  | 17.09                                       | 15.79                                       | 11.69                          | 15.11                           | 15.52                                  | 19.62                                                      | 12.37                     |  |  |  |  |  |
| Unsatisfactory | 3.69                   | 3.69                                        | 1.71                                        | 1.23                           | 1.91                            | 2.32                                   | 7.18                                                       | 1.85                      |  |  |  |  |  |