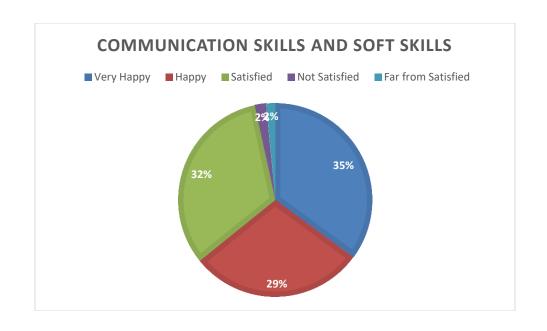

| 3    |  |
| 3             | 30.5 | 28.3                 | 32.4 | 23.8 | 29.4 |      | 24.2 | 27.2 | 34.3 | 25.7 | 27.6 | 27.9 | 18.6 |  |
|               | 9    | 5                    | 6    | 8    | 7    | 29.1 | 5    | 3    | 2    | 4    | 1    | 8    | 5    |  |
| 2             |      |                      |      |      |      |      |      |      |      | 2.61 |      |      |      |  |
|               | 1.86 | 2.61                 | 1.86 | 2.98 | 2.23 | 0.74 | 1.86 | 2.98 | 4.85 | 1    | 3.35 | 1.49 | 1.49 |  |
| 1             | 1.11 | 0                    | 1.49 | 1.49 | 0.74 | 0.74 | 1.49 | 1.49 | 1.49 | 1.49 | 1.11 | 1.86 | 1.11 |  |

# Note: 5 denotes 'Very Happy, 4 denotes 'Happy', 3 denotes 'Satisfied', 2 denotes 'Not Satisfied' and 1 denotes 'Far from Satisfied'































#### 4. FEEDBACK FROM ALUMINI

We have received feedback from 1765 alumini. The details of feedback are as follow.

#### A) Number of feedback received = 1765

| Q.NO  | Questions                                                            |
|-------|----------------------------------------------------------------------|
| Q.1.  | Your opinion, please rate [Admission Procedure]                      |
| Q.2.  | Your opinion, please rate [Fee Structure]                            |
| Q.3.  | Your opinion, please rate [Campus Environment]                       |
| Q.4.  | Your opinion, please rate [Infrastructure and Lab facilities]        |
| Q.5.  | Your opinion, please rate [Faculty]                                  |
| Q.6.  | Your opinion, please rate [Quality of Tea