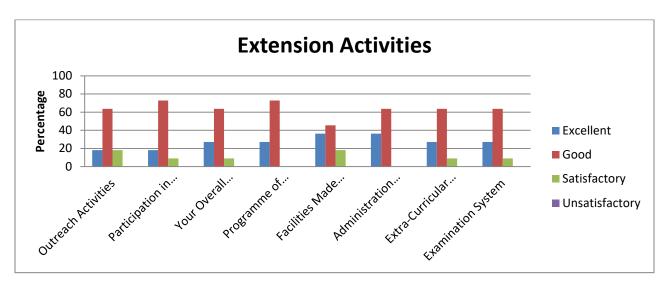

|                                                   |       |       | I     |       | 1    |
|---------------------------------------------------|-------|-------|-------|-------|------|
| Campus Facilities<br>(Health Care)                | COUNT | 459   | 613   | 313   | 78   |
| (Q. No. 14)                                       | %     | 31.37 | 41.90 | 21.39 | 5.33 |
| Campus Facilities<br>(General Library)            | COUNT | 864   | 445   | 139   | 15   |
| (Q. No. 15)                                       | %     | 59.06 | 30.42 | 9.50  | 1.03 |
| Campus Facilities (Department Library)            | COUNT | 590   | 586   | 202   | 85   |
| (Q. No. 16)                                       | %     | 40.33 | 40.05 | 13.81 | 5.81 |
| Campus Facilities (Extracurricular)               | COUNT | 501   | 511   | 315   | 136  |
| (Q. No. 17)                                       | %     | 34.24 | 34.93 | 21.53 | 9.30 |
| Extension Activities (Outreach Activities)        | COUNT | 508   | 663   | 238   | 54   |
| (Q. No. 18)                                       | %     | 34.72 | 45.32 | 16.27 | 3.69 |
| Extension Activities (Participation in Extension  | COUNT | 513   | 646   | 250   | 54   |
| Activities)<br>(Q. No. 19)                        | %     | 35.06 | 44.16 | 17.09 | 3.69 |
| Extension Activities (Your Overall Observation    | COUNT | 543   | 664   | 231   | 25   |
| about)<br>(Q. No. 20)                             | %     | 37.12 | 45.39 | 15.79 | 1.71 |
| Extension Activities (Programme of your Study)    | COUNT | 631   | 643   | 171   | 18   |
| (Q. No. 21)                                       | %     | 43.13 | 43.95 | 11.69 | 1.23 |
| Extension Activities (Facilities Made Available)  | COUNT | 563   | 651   | 221   | 28   |
| (Q. No. 22)                                       | %     | 38.48 | 44.50 | 15.11 | 1.91 |
| Extension Activities (Administration Support      | COUNT | 541   | 661   | 227   | 34   |
| Given)<br>(Q. No. 23)                             | %     | 36.98 | 45.18 | 15.52 | 2.32 |
| Extension Activities (Extra-Curricular Activities | COUNT | 501   | 570   | 287   | 105  |
| Provided)<br>(Q. No. 24)                          | %     | 34.24 | 38.96 | 19.62 | 7.18 |
| Extension Activities (Examination System)         | COUNT | 622   | 633   | 181   | 27   |
| (Q. No. 25)                                       | %     | 42.52 | 43.27 | 12.37 | 1.85 |

|                | Extension Activities   |                                             |                                             |                                |                                 |                                        |                                                            |                           |  |  |  |  |  |
|----------------|------------------------|---------------------------------------------|---------------------------------------------|--------------------------------|---------------------------------|----------------------------------------|------------------------------------------------------------|---------------------------|--|--|--|--|--|
| Rating         | Outreach<br>Activities | Participation<br>in Extension<br>Activities | Your<br>Overall<br>Observ<br>ation<br>about | Programm<br>e of your<br>Study | Facilities<br>Made<br>Available | Administr<br>ation<br>Support<br>Given | Extra-<br>Curricul<br>ar<br>Activitie<br>s<br>Provide<br>d | Examin<br>ation<br>System |  |  |  |  |  |
| Excellent      | 34.72                  | 35.06                                       | 37.12                                       | 43.13                          | 38.48                           | 36.98                                  | 34.24                                                      | 42.52                     |  |  |  |  |  |
| Good           | 45.32                  | 44.16                                       | 45.39                                       | 43.95                          | 44.5                            | 45.18                                  | 38.96                                                      | 43.27                     |  |  |  |  |  |
| Satisfactory   | 16.27                  | 17.09                                       | 15.79                                       | 11.69                          | 15.11                           | 15.52                                  | 19.62                                                      | 12.37                     |  |  |  |  |  |
| Unsatisfactory | 3.69                   | 3.69                                        | 1.71                                        | 1.23                           | 1.91                            | 2.32                                   | 7.18                                                       | 1.85                      |  |  |  |  |  |