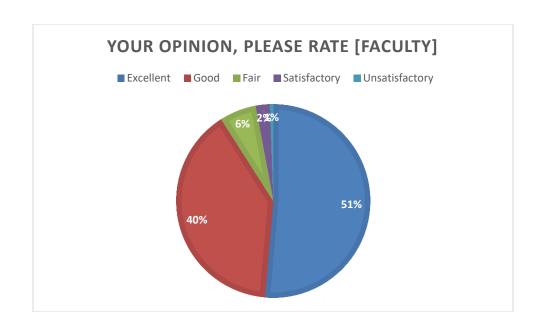

| 48.1 | 39.6 | 8    | 7    | 8    | 8    | 37.9 | 3    | 40   | 1    | 2    | 6    |  |
| 3           |      |                      |      | 11.8 |      |      | 10.5 |      |      |      |      | 23.2 | 17.6 | 15.7 | 15.0 |  |
|             | 4.87 | 7.3                  | 7.47 | 9    | 6.11 | 6.62 | 9    | 8.44 | 8.32 | 7.7  | 22.2 | 8    | 2    | 5    | 1    |  |
| 2           |      |                      |      |      |      |      |      |      |      |      | 11.8 | 10.6 |      |      |      |  |
|             | 2.6  | 3.51                 | 4.02 | 5.49 | 2.37 | 3    | 4.24 | 3.51 | 3.56 | 2.66 | 9    | 5    | 8.72 | 8.15 | 6.57 |  |
| 1           | 0.62 | 1.41                 | 1.07 | 1.01 | 0.5  | 0.5  | 0.79 | 0.9  | 0.62 | 0.45 | 7.76 | 4.7  | 2.54 | 4.81 | 2.94 |  |



































# PERIYAR UNIVERSITY

Salem- 636011, Tamil Nadu, India

# Feedback Analysis 2019-2020

# Feedback Analysis of students on Academic Facilities, Campus Facilities and Extension Activities

#### **Department of Bio Chemistry:**

All the students had given the response as Excellent and Good for Academic & Campus Facilities, and Extension Activities respectively. The overall response of all the students is positive. It indicates that students are satisfied with all the parameters related to Academic Facilities, Campus Facilities, and Extension Activities.

#### **Department of Bio-Technology:**

The maximum number of students had given the response as Excellent and Good for Academic & Campus Facilities, and Extension Activities respectively. Only a few parameters were in