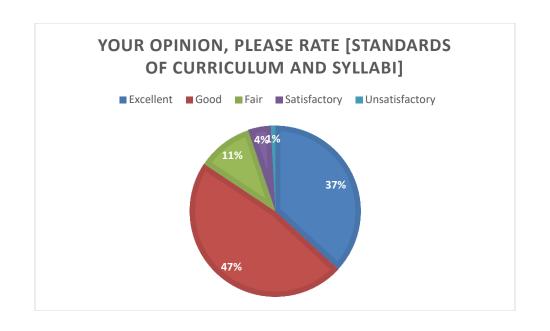

## Analysis of feedback received from students (year wise from 2019-20)

| Year                                             |       | 2019-20   |       |              |                |  |  |
|--------------------------------------------------|-------|-----------|-------|--------------|----------------|--|--|
| Rating on \Rating                                |       | Excellent | Good  | Satisfactory | Unsatisfactory |  |  |
| Academic Facilities                              | COUNT | 607       | 679   | 156          | 21             |  |  |
| (Syllabus Content)<br>(Q. No. 1)                 | %     | 41.49     | 46.41 | 10.66        | 1.44           |  |  |
| Academic Facilities (Coverage of Syllabus)       | COUNT | 485       | 692   | 234          | 52             |  |  |
| (Q. No. 2)                                       | %     | 33.15     | 47.3  | 15.99        | 3.55           |  |  |
| Academic Facilities (Teaching Methods)           | COUNT | 631       | 623   | 189          | 20             |  |  |
| (Q. No. 3)                                       | %     | 43.13     | 42.58 | 12.92        | 1.37           |  |  |
| Academic Facilities (Laboratory Facilities)      | COUNT | 576       | 568   | 249          | 70             |  |  |
| (Q. No. 4)                                       | %     | 39.37     | 38.82 | 17.02        | 4.78           |  |  |
| Academic Facilities (Teacher Guidance and        | COUNT | 671       | 573   | 196          | 23             |  |  |
| Counselling)<br>(O. No. 5)                       | %     | 45.86     | 39.17 | 13.4         | 1.57           |  |  |
| Academic Facilities (Conduct of CFA Tests /      | COUNT | 497       | 696   | 227          | 43             |  |  |
| ESE)<br>(Q. No. 6)                               | %     | 33.97     | 47.57 | 15.52        | 2.94           |  |  |
| Academic Facilities (Staff-Student Relationship) | COUNT | 630       | 569   | 207          | 57             |  |  |
| (Q. No. 7)                                       | %     | 43.06     | 38.89 | 14.15        | 3.9            |  |  |
| Academic Facilities (CFA: ESE Weightage)         | COUNT | 434       | 731   | 262          | 36             |  |  |
| (Q. No. 8)                                       | %     | 29.67     | 49.97 | 17.91        | 2.46           |  |  |
| Campus Facilities (Classrooms)                   | COUNT | 677       | 615   | 145          | 26             |  |  |
| (Q. No. 9)                                       | %     | 46.27     | 42.04 | 9.91         | 1.78           |  |  |
| Campus Facilities (Internet Browsing)            | COUNT | 553       | 598   | 208          | 104            |  |  |
| (Q. No. 10)                                      | %     | 37.80     | 40.87 | 14.22        | 7.11           |  |  |
| Campus Facilities (Amenity / Services)           | COUNT | 461       | 684   | 265          | 53             |  |  |
| (Q. No. 11)                                      | %     | 3.62      | 18.11 | 46.75        | 31.51          |  |  |
| Campus Facilities (Hostel)                       | COUNT | 370       | 616   | 352          | 125            |  |  |
| (Q. No. 12)                                      | %     | 25.29     | 42.11 | 24.06        | 8.54           |  |  |
| Campus Facilities (Recreation)                   | COUNT | 429       | 712   | 260          | 62             |  |  |
| (Q. No. 13)                                      | %     | 29.32     | 48.67 | 17.77        | 4.24           |  |  |

|                                                   |       |       | I     |       | 1    |
|---------------------------------------------------|-------|-------|-------|-------|------|
| Campus Facilities<br>(Health Care)                | COUNT | 459   | 613   | 313   | 78   |
| (Q. No. 14)                                       | %     | 31.37 | 41.90 | 21.39 | 5.33 |
| Campus Facilities<br>(General Library)            | COUNT | 864   | 445   | 139   | 15   |
| (Q. No. 15)                                       | %     | 59.06 | 30.42 | 9.50  | 1.03 |
| Campus Facilities (Department Library)            | COUNT | 590   | 586   | 202   | 85   |
| (Q. No. 16)                                       | %     | 40.33 | 40.05 | 13.81 | 5.81 |
| Campus Facilities (Extracurricular)               | COUNT | 501   | 511   | 315   | 136  |
| (Q. No. 17)                                       | %     | 34.24 | 34.93 | 21.53 | 9.30 |
| Extension Activities (Outreach Activities)        | COUNT | 508   | 663   | 238   | 54   |
| (Q. No. 18)                                       | %     | 34.72 | 45.32 | 16.27 | 3.69 |
| Extension Activities (Participation in Extension  | COUNT | 513   | 646   | 250   | 54   |
| Activities)<br>(Q. No. 19)                        | %     | 35.06 | 44.16 | 17.09 | 3.69 |
| Extension Activities (Your Overall Observation    | COUNT | 543   | 664   | 231   | 25   |
| about)<br>(Q. No. 20)                             | %     | 37.12 | 45.39 | 15.79 | 1.71 |
| Extension Activities (Programme of your Study)    | COUNT | 631   | 643   | 171   | 18   |
| (Q. No. 21)                                       | %     | 43.13 | 43.95 | 11.69 | 1.23 |
| Extension Activities (Facilities Made Available)  | COUNT | 563   | 651   | 221   | 28   |
| (Q. No. 22)                                       | %     | 38.48 | 44.50 | 15.11 | 1.91 |
| Extension Activities (Administration Support      | COUNT | 541   | 661   | 227   | 34   |
| Given)<br>(Q. No. 23)                             | %     | 36.98 | 45.18 | 15.52 | 2.32 |
| Extension Activities (Extra-Curricular Activities | COUNT | 501   | 570   | 287   | 105  |
| Provided)<br>(Q. No. 24)                          | %     | 34.24 | 38.96 | 19.62 | 7.18 |
| Extension Activities (Examination System)         | COUNT | 622   | 633   | 181   | 27   |
| (Q. No. 25)                                       | %     | 42.52 | 43.27 | 12.37 | 1.85 |

|                |                     | Academic Facilities (Percentage) |                     |                          |                                  |                                     |                                   |                       |  |  |  |  |  |
|----------------|---------------------|----------------------------------|---------------------|--------------------------|----------------------------------|-------------------------------------|-----------------------------------|-----------------------|--|--|--|--|--|
| Rating         | Syllabus<br>Content | Coverage<br>of<br>Syllabus       | Teaching<br>Methods | Laboratory<br>Facilities | Teacher Guidance and Counselling | Conduct<br>of CFA<br>Tests /<br>ESE | Staff-<br>Student<br>Relationship | CFA: ESE<br>Weightage |  |  |  |  |  |
| Excellent      | 41.49               | 33.15                            | 43.13               | 39.37                    | 45.86                            | 33.97                               | 43.06                             | 29.67                 |  |  |  |  |  |
| Good           | 46.41               | 47.3                             | 42.58               | 38.82                    | 39.17                            | 47.57                               | 38.89                             | 49.97                 |  |  |  |  |  |
| Satisfactory   | 10.66               | 15.99                            | 12.92               | 17.02                    | 13.4                             | 15.52                               | 14.15                             | 17.91                 |  |  |  |  |  |
| Unsatisfactory | 1.44                | 3.55                             | 1.37                | 4.78                     | 1.57                             | 2.94                                | 3.9                               | 2.46                  |  |  |  |  |  |