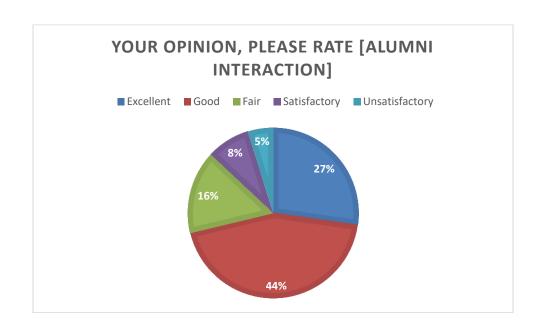

## Index

| S. No | Content                                          | Page Numbers |
|-------|--------------------------------------------------|--------------|
| 1     | Feedback Analysis of Students                    | 5            |
| 2     | Feedback Analysis of Teachers                    | 54           |
| 3     | Feedback Analysis of Employers                   | 62           |
| 4     | Feedback Analysis of Alumni                      | 71           |
| 5     | Analysis Report                                  | 81           |
| 6     | Annexure - I<br>Stakeholders' Feedback Form Link | 87           |