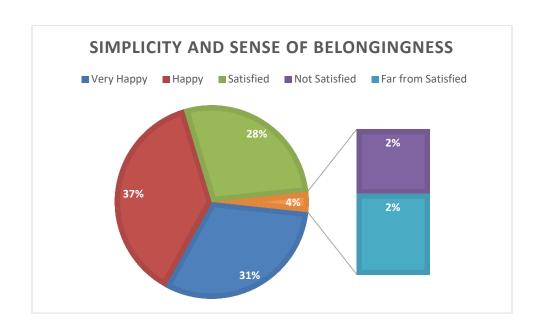

3             | 30.5 | 28.3                 | 32.4 | 23.8 | 29.4 |      | 24.2 | 27.2 | 34.3 | 25.7 | 27.6 | 27.9 | 18.6 |  |
|               | 9    | 5                    | 6    | 8    | 7    | 29.1 | 5    | 3    | 2    | 4    | 1    | 8    | 5    |  |
| 2             |      |                      |      |      |      |      |      |      |      | 2.61 |      |      |      |  |
|               | 1.86 | 2.61                 | 1.86 | 2.98 | 2.23 | 0.74 | 1.86 | 2.98 | 4.85 | 1    | 3.35 | 1.49 | 1.49 |  |
| 1             | 1.11 | 0                    | 1.49 | 1.49 | 0.74 | 0.74 | 1.49 | 1.49 | 1.49 | 1.49 | 1.11 | 1.86 | 1.11 |  |

# Note: 5 denotes 'Very Happy, 4 denotes 'Happy', 3 denotes 'Satisfied', 2 denotes 'Not Satisfied' and 1 denotes 'Far from Satisfied'































#### 4. FEEDBACK FROM ALUMINI

We have received feedback from 1765 alumini. The details of feedback are as follow.

#### A) Number of feedback received = 1765

| Q.NO  | Questions                                                            |
|-------|----------------------------------------------------------------------|
| Q.1.  | Your opinion, please rate [Admission Procedure]                      |
| Q.2.  | Your opinion, please rate [Fee Structure]                            |
| Q.3.  | Your opinion, please rate [Campus Environment]                       |
| Q.4.  | Your opinion, please rate [Infrastructure and Lab facilities]        |
| Q.5.  | Your opinion, please rate [Faculty]                                  |
| Q.6.  | Your opinion, please rate [Quality of Teaching and Learning