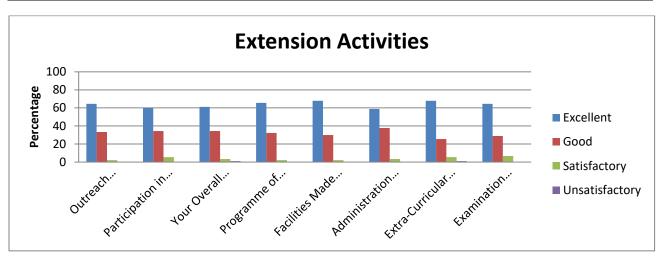

|                | Extension Activities   |                                             |                                             |                                |                                 |                                        |                                                            |                           |  |  |  |  |  |
|----------------|------------------------|---------------------------------------------|---------------------------------------------|--------------------------------|---------------------------------|----------------------------------------|------------------------------------------------------------|---------------------------|--|--|--|--|--|
| Rating         | Outreach<br>Activities | Participation<br>in Extension<br>Activities | Your<br>Overall<br>Observ<br>ation<br>about | Programm<br>e of your<br>Study | Facilities<br>Made<br>Available | Administr<br>ation<br>Support<br>Given | Extra-<br>Curricul<br>ar<br>Activitie<br>s<br>Provide<br>d | Examin<br>ation<br>System |  |  |  |  |  |
| Excellent      | 34.72                  | 35.06                                       | 37.12                                       | 43.13                          | 38.48                           | 36.98                                  | 34.24                                                      | 42.52                     |  |  |  |  |  |
| Good           | 45.32                  | 44.16                                       | 45.39                                       | 43.95                          | 44.5                            | 45.18                                  | 38.96                                                      | 43.27                     |  |  |  |  |  |
| Satisfactory   | 16.27                  | 17.09                                       | 15.79                                       | 11.69                          | 15.11                           | 15.52                                  | 19.62                                                      | 12.37                     |  |  |  |  |  |
| Unsatisfactory | 3.69                   | 3.69                                        | 1.71                                        | 1.23                           | 1.91                            | 2.32                                   | 7.18                                                       | 1.85                      |  |  |  |  |  |