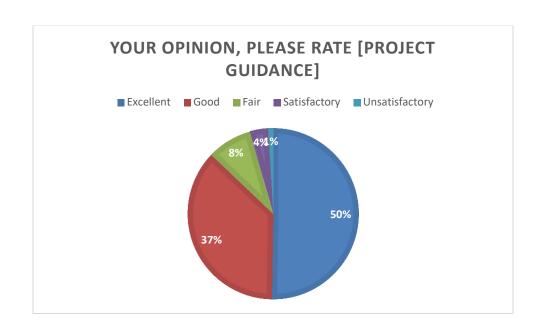

## Analysis of feedback received from students (year wise from 2019-20)

| Year                                             |       | 2019-20   |       |              |                |  |  |
|--------------------------------------------------|-------|-----------|-------|--------------|----------------|--|--|
| Rating on \Rating                                |       | Excellent | Good  | Satisfactory | Unsatisfactory |  |  |
| Academic Facilities                              | COUNT | 607       | 679   | 156          | 21             |  |  |
| (Syllabus Content)<br>(Q. No. 1)                 | %     | 41.49     | 46.41 | 10.66        | 1.44           |  |  |
| Academic Facilities (Coverage of Syllabus)       | COUNT | 485       | 692   | 234          | 52             |  |  |
| (Q. No. 2)                                       | %     | 33.15     | 47.3  | 15.99        | 3.55           |  |  |
| Academic Facilities (Teaching Methods)           | COUNT | 631       | 623   | 189          | 20             |  |  |
| (Q. No. 3)                                       | %     | 43.13     | 42.58 | 12.92        | 1.37           |  |  |
| Academic Facilities (Laboratory Facilities)      | COUNT | 576       | 568   | 249          | 70             |  |  |
| (Q. No. 4)                                       | %     | 39.37     | 38.82 | 17.02        | 4.78           |  |  |
| Academic Facilities (Teacher Guidance and        | COUNT | 671       | 573   | 196          | 23             |  |  |
| Counselling)<br>(O. No. 5)                       | %     | 45.86     | 39.17 | 13.4         | 1.57           |  |  |
| Academic Facilities (Conduct of CFA Tests /      | COUNT | 497       | 696   | 227          | 43             |  |  |
| ESE)<br>(Q. No. 6)                               | %     | 33.97     | 47.57 | 15.52        | 2.94           |  |  |
| Academic Facilities (Staff-Student Relationship) | COUNT | 630       | 569   | 207          | 57             |  |  |
| (Q. No. 7)                                       | %     | 43.06     | 38.89 | 14.15        | 3.9            |  |  |
| Academic Facilities (CFA: ESE Weightage)         | COUNT | 434       | 731   | 262          | 36             |  |  |
| (Q. No. 8)                                       | %     | 29.67     | 49.97 | 17.91        | 2.46           |  |  |
| Campus Facilities (Classrooms)                   | COUNT | 677       | 615   | 145          | 26             |  |  |
| (Q. No. 9)                                       | %     | 46.27     | 42.04 | 9.91         | 1.78           |  |  |
| Campus Facilities (Internet Browsing)            | COUNT | 553       | 598   | 208          | 104            |  |  |
| (Q. No. 10)                                      | %     | 37.80     | 40.87 | 14.22        | 7.11           |  |  |
| Campus Facilities (Amenity / Services)           | COUNT | 461       | 684   | 265          | 53             |  |  |
| (Q. No. 11)                                      | %     | 3.62      | 18.11 | 46.75        | 31.51          |  |  |
| Campus Facilities (Hostel)                       | COUNT | 370       | 616   | 352          | 125            |  |  |
| (Q. No. 12)                                      | %     | 25.29     | 42.11 | 24.06        | 8.54           |  |  |
| Campus Facilities (Recreation)                   | COUNT | 429       | 712   | 260          | 62             |  |  |
| (Q. No. 13)                                      | %     | 29.32     | 48.67 | 17.77        | 4.24           |  |  |

|                                                   |       |       | I     |       | 1    |
|---------------------------------------------------|-------|-------|-------|-------|------|
| Campus Facilities<br>(Health Care)                | COUNT | 459   | 613   | 313   | 78   |
| (Q. No. 14)                                       | %     | 31.37 | 41.90 | 21.39 | 5.33 |
| Campus Facilities<br>(General Library)            | COUNT | 864   | 445   | 139   | 15   |
| (Q. No. 15)                                       | %     | 59.06 | 30.42 | 9.50  | 1.03 |
| Campus Facilities (Department Library)            | COUNT | 590   | 586   | 202   | 85   |
| (Q. No. 16)                                       | %     | 40.33 | 40.05 | 13.81 | 5.81 |
| Campus Facilities (Extracurricular)               | COUNT | 501   | 511   | 315   | 136  |
| (Q. No. 17)                                       | %     | 34.24 | 34.93 | 21.53 | 9.30 |
| Extension Activities (Outreach Activities)        | COUNT | 508   | 663   | 238   | 54   |
| (Q. No. 18)                                       | %     | 34.72 | 45.32 | 16.27 | 3.69 |
| Extension Activities (Participation in Extension  | COUNT | 513   | 646   | 250   | 54   |
| Activities)<br>(Q. No. 19)                        | %     | 35.06 | 44.16 | 17.09 | 3.69 |
| Extension Activities (Your Overall Observation    | COUNT | 543   | 664   | 231   | 25   |
| about)<br>(Q. No. 20)                             | %     | 37.12 | 45.39 | 15.79 | 1.71 |
| Extension Activities (Programme of your Study)    | COUNT | 631   | 643   | 171   | 18   |
| (Q. No. 21)                                       | %     | 43.13 | 43.95 | 11.69 | 1.23 |
| Extension Activities (Facilities Made Available)  | COUNT | 563   | 651   | 221   | 28   |
| (Q. No. 22)                                       | %     | 38.48 | 44.50 | 15.11 | 1.91 |
| Extension Activities (Administration Support      | COUNT | 541   | 661   | 227   | 34   |
| Given)<br>(Q. No. 23)                             | %     | 36.98 | 45.18 | 15.52 | 2.32 |
| Extension Activities (Extra-Curricular Activities | COUNT | 501   | 570   | 287   | 105  |
| Provided)<br>(Q. No. 24)                          | %     | 34.24 | 38.96 | 19.62 | 7.18 |
| Extension Activities (Examination System)         | COUNT | 622   | 633   | 181   | 27   |
| (Q. No. 25)                                       | %     | 42.52 | 43.27 | 12.37 | 1.85 |