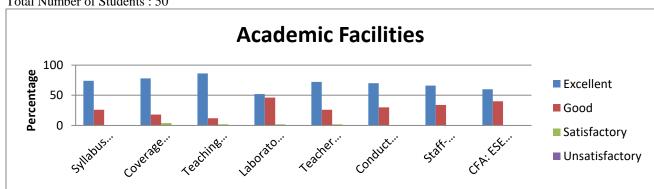

#### 1.4.1 Students Feedback Form (Biotechonology– year wise from (2019-2020))

|                |                     | Academic Facilities (Percentage) |                     |                          |                                           |                                     |                                   |                       |  |  |  |  |  |
|----------------|---------------------|----------------------------------|---------------------|--------------------------|-------------------------------------------|-------------------------------------|-----------------------------------|-----------------------|--|--|--|--|--|
|                | Syllabus<br>Content | Coverage<br>of<br>Syllabus       | Teaching<br>Methods | Laboratory<br>Facilities | Teacher<br>Guidance<br>and<br>Counselling | Conduct<br>of CFA<br>Tests /<br>ESE | Staff-<br>Student<br>Relationship | CFA: ESE<br>Weightage |  |  |  |  |  |
| Excellent      | 74                  | 78                               | 86                  | 52                       | 72                                        | 70                                  | 66                                | 60                    |  |  |  |  |  |
| Good           | 26                  | 18                               | 12                  | 46                       | 26                                        | 30                                  | 34                                | 40                    |  |  |  |  |  |
| Satisfactory   | 0                   | 4                                | 2                   | 2                        | 2                                         | 0                                   | 0                                 | 0                     |  |  |  |  |  |
| Unsatisfactory | 0                   | 0                                | 0                   | 0                        | 0                                         | 0                                   | 0                                 | 0                     |  |  |  |  |  |