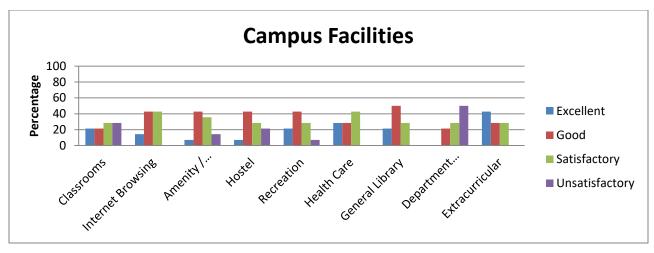

|                 | Campus facilities (Percentage) |                      |                       |            |                |                |                    |                       |                     |  |  |  |
|-----------------|--------------------------------|----------------------|-----------------------|------------|----------------|----------------|--------------------|-----------------------|---------------------|--|--|--|
| Rating          | Classro<br>oms                 | Internet<br>Browsing | Amenity /<br>Services | Hos<br>tel | Recrea<br>tion | Health<br>Care | General<br>Library | Department<br>Library | Extracurri<br>cular |  |  |  |
| Excellent       | 46.27                          | 37.8                 | 31.51                 | 25.<br>29  | 29.32          | 31.37          | 59.06              | 40.33                 | 34.24               |  |  |  |
| Good            | 42.04                          | 40.87                | 46.75                 | 42.<br>11  | 48.67          | 41.9           | 30.42              | 40.05                 | 34.93               |  |  |  |
| Satisfact ory   | 9.91                           | 14.22                | 18.11                 | 24.<br>06  | 17.77          | 21.39          | 9.5                | 13.81                 | 21.53               |  |  |  |
| Unsatisfa ctory | 1.78                           | 7.11                 | 3.62                  | 8.5<br>4   | 4.24           | 5.33           | 1.03               | 5.81                  | 9.3                 |  |  |  |