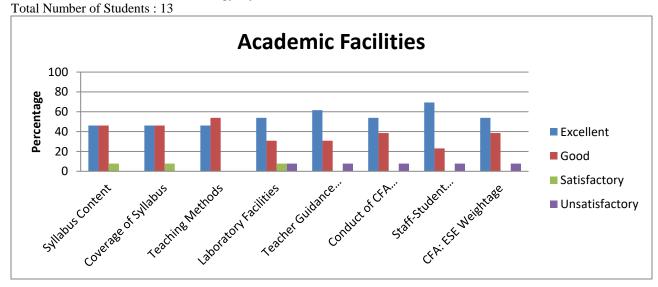

### 1.4.1 Students Feedback Form (Bontany- year wise from (2019-2020))

0

Total Number of Students: 46 **Academic Facilities** 100 Percentage 80 60 ■ Excellent 40 Good 20

■ Satisfactory

| 5 Madi         | Satisfactory  Syllabus  Conference of  Teaching  Teacher  Conduct of  Conduct of  Staff Student  Staff Student  Conduct of  Staff Student  Staff Stude |          |          |              |                   |         |              |           |  |  |  |  |  |
|----------------|-----------------------------------------------------------------------------------------------------------------------------------------------------------------------------------------------------------------------------------------------------------------------------------------------------------------------------------------------------------------------------------------------------------------------------------------------------------------------------------------------------------------------------------------------------------------------------------------------------------------------------------------------------------------------------------------------------------------------------------------------------------------------------------------------------------------------------------------------------------------------------------------------------------------------------------------------------------------------------------------------------------------------------------------------------------------------------------------------------------------------------------------------------------------------------------------------------------------------------------------------------------------------------------------------------------------------------------------------------------------------------------------------------------------------------------------------------------------------------------------------------------------------------------------------------------------------------------------------------------------------------------------------------------------------------------------------------------------------------------------|----------|----------|--------------|-------------------|---------|--------------|-----------|--|--|--|--|--|
|                |                                                                                                                                                                                                                                                                                                                                                                                                                                                                                                                                                                                                                                                                                                                                                                                                                                                                                                                                                                                                                                                                                                                                                                                                                                                                                                                                                                                                                                                                                                                                                                                                                                                                                                                                         |          |          | Academic Fac | cilities (Percent | tage)   |              |           |  |  |  |  |  |
|                |                                                                                                                                                                                                                                                                                                                                                                                                                                                                                                                                                                                                                                                                                                                                                                                                                                                                                                                                                                                                                                                                                                                                                                                                                                                                                                                                                                                                                                                                                                                                                                                                                                                                                                                                         |          |          |              | Teacher           | Conduct |              |           |  |  |  |  |  |
|                |                                                                                                                                                                                                                                                                                                                                                                                                                                                                                                                                                                                                                                                                                                                                                                                                                                                                                                                                                                                                                                                                                                                                                                                                                                                                                                                                                                                                                                                                                                                                                                                                                                                                                                                                         | Coverage |          |              | Guidance          | of CFA  | Staff-       |           |  |  |  |  |  |
|                | Syllabus                                                                                                                                                                                                                                                                                                                                                                                                                                                                                                                                                                                                                                                                                                                                                                                                                                                                                                                                                                                                                                                                                                                                                                                                                                                                                                                                                                                                                                                                                                                                                                                                                                                                                                                                | of       | Teaching | Laboratory   | and               | Tests / | Student      | CFA: ESE  |  |  |  |  |  |
|                | Content                                                                                                                                                                                                                                                                                                                                                                                                                                                                                                                                                                                                                                                                                                                                                                                                                                                                                                                                                                                                                                                                                                                                                                                                                                                                                                                                                                                                                                                                                                                                                                                                                                                                                                                                 | Syllabus | Methods  | Facilities   | Counselling       | ESE     | Relationship | Weightage |  |  |  |  |  |
| Excellent      | 56.52                                                                                                                                                                                                                                                                                                                                                                                                                                                                                                                                                                                                                                                                                                                                                                                                                                                                                                                                                                                                                                                                                                                                                                                                                                                                                                                                                                                                                                                                                                                                                                                                                                                                                                                                   | 34.78    | 52.17    | 52.17        | 43.48             | 43.48   | 41.3         | 28.26     |  |  |  |  |  |
| Good           | 41.3                                                                                                                                                                                                                                                                                                                                                                                                                                                                                                                                                                                                                                                                                                                                                                                                                                                                                                                                                                                                                                                                                                                                                                                                                                                                                                                                                                                                                                                                                                                                                                                                                                                                                                                                    | 56.52    | 41.3     | 34.78        | 50                | 50      | 47.83        | 63.04     |  |  |  |  |  |
| Satisfactory   | 2.17                                                                                                                                                                                                                                                                                                                                                                                                                                                                                                                                                                                                                                                                                                                                                                                                                                                                                                                                                                                                                                                                                                                                                                                                                                                                                                                                                                                                                                                                                                                                                                                                                                                                                                                                    | 8.7      | 6.52     | 10.87        | 6.52              | 6.52    | 10.87        | 8.7       |  |  |  |  |  |
| Unsatisfactory | 0                                                                                                                                                                                                                                                                                                                                                                                                                                                                                                                                                                                                                                                                                                                                                                                                                                                                                                                                                                                                                                                                                                                                                                                                                                                                                                                                                                                                                                                                                                                                                                                                                                                                                                                                       | 0        | 0        | 2.17         | 0                 | 0       | 0            | 0         |  |  |  |  |  |