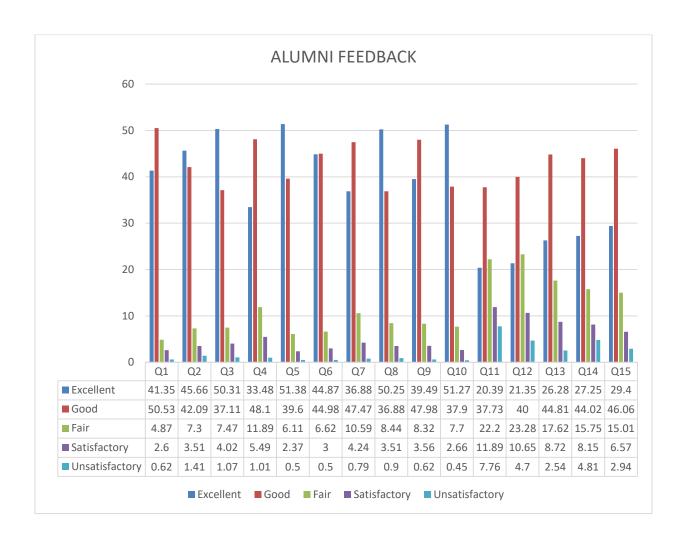

| 1    | 48.1 | 39.6 | 8    | 7    | 8    | 8    | 37.9 | 3    | 40   | 1    | 2    | 6    |  |
| 3           |      |                      |      | 11.8 |      |      | 10.5 |      |      |      |      | 23.2 | 17.6 | 15.7 | 15.0 |  |
|             | 4.87 | 7.3                  | 7.47 | 9    | 6.11 | 6.62 | 9    | 8.44 | 8.32 | 7.7  | 22.2 | 8    | 2    | 5    | 1    |  |
| 2           |      |                      |      |      |      |      |      |      |      |      | 11.8 | 10.6 |      |      |      |  |
|             | 2.6  | 3.51                 | 4.02 | 5.49 | 2.37 | 3    | 4.24 | 3.51 | 3.56 | 2.66 | 9    | 5    | 8.72 | 8.15 | 6.57 |  |
| 1           | 0.62 | 1.41                 | 1.07 | 1.01 | 0.5  | 0.5  | 0.79 | 0.9  | 0.62 | 0.45 | 7.76 | 4.7  | 2.54 | 4.81 | 2.94 |  |



































# PERIYAR UNIVERSITY

Salem- 636011, Tamil Nadu, India

# Feedback Analysis 2019-2020

# Feedback Analysis of students on Academic Facilities, Campus Facilities and Extension Activities

#### **Department of Bio Chemistry:**

All the students had given the response as Excellent and Good for Academic & Campus Facilities, and Extension Activities respectively. The overall response of all the students is positive. It indicates that students are satisfied with all the parameters related to Academic Facilities, Campus Facilities, and Extension Activities.

#### **Department of Bio-Technology:**

The maximum number of students had given the response as Excellent and Good for Academic & Campus Facilities, and Extension Activities respectively. Only a few paramete