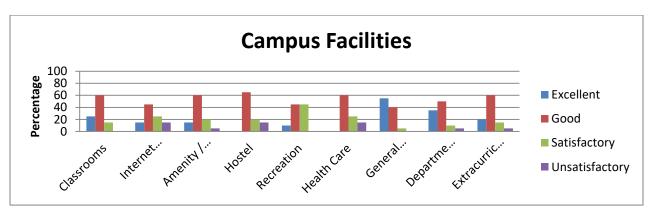

## Analysis of feedback received from students (year wise from 2019-20)

| Year                                             |       | 2019-20   |       |              |                |  |  |
|--------------------------------------------------|-------|-----------|-------|--------------|----------------|--|--|
| Rating on \Rating                                |       | Excellent | Good  | Satisfactory | Unsatisfactory |  |  |
| Academic Facilities                              | COUNT | 607       | 679   | 156          | 21             |  |  |
| (Syllabus Content)<br>(Q. No. 1)                 | %     | 41.49     | 46.41 | 10.66        | 1.44           |  |  |
| Academic Facilities (Coverage of Syllabus)       | COUNT | 485       | 692   | 234          | 52             |  |  |
| (Q. No. 2)                                       | %     | 33.15     | 47.3  | 15.99        | 3.55           |  |  |
| Academic Facilities (Teaching Methods)           | COUNT | 631       | 623   | 189          | 20             |  |  |
| (Q. No. 3)                                       | %     | 43.13     | 42.58 | 12.92        | 1.37           |  |  |
| Academic Facilities (Laboratory Facilities)      | COUNT | 576       | 568   | 249          | 70             |  |  |
| (Q. No. 4)                                       | %     | 39.37     | 38.82 | 17.02        | 4.78           |  |  |
| Academic Facilities (Teacher Guidance and        | COUNT | 671       | 573   | 196          | 23             |  |  |
| Counselling)<br>(O. No. 5)                       | %     | 45.86     | 39.17 | 13.4         | 1.57           |  |  |
| Academic Facilities (Conduct of CFA Tests /      | COUNT | 497       | 696   | 227          | 43             |  |  |
| ESE)<br>(Q. No. 6)                               | %     | 33.97     | 47.57 | 15.52        | 2.94           |  |  |
| Academic Facilities (Staff-Student Relationship) | COUNT | 630       | 569   | 207          | 57             |  |  |
| (Q. No. 7)                                       | %     | 43.06     | 38.89 | 14.15        | 3.9            |  |  |
| Academic Facilities (CFA: ESE Weightage)         | COUNT | 434       | 731   | 262          | 36             |  |  |
| (Q. No. 8)                                       | %     | 29.67     | 49.97 | 17.91        | 2.46           |  |  |
| Campus Facilities (Classrooms)                   | COUNT | 677       | 615   | 145          | 26             |  |  |
| (Q. No. 9)                                       | %     | 46.27     | 42.04 | 9.91         | 1.78           |  |  |
| Campus Facilities (Internet Browsing)            | COUNT | 553       | 598   | 208          | 104            |  |  |
| (Q. No. 10)                                      | %     | 37.80     | 40.87 | 14.22        | 7.11           |  |  |
| Campus Facilities (Amenity / Services)           | COUNT | 461       | 684   | 265          | 53             |  |  |
| (Q. No. 11)                                      | %     | 3.62      | 18.11 | 46.75        | 31.51          |  |  |
| Campus Facilities (Hostel)                       | COUNT | 370       | 616   | 352          | 125            |  |  |
| (Q. No. 12)                                      | %     | 25.29     | 42.11 | 24.06        | 8.54           |  |  |
| Campus Facilities (Recreation)                   | COUNT | 429       | 712   | 260          | 62             |  |  |
| (Q. No. 13)                                      | %     | 29.32     | 48.67 | 17.77        | 4.24           |  |  |

|                                                   |       |       | I     |       | 1    |
|---------------------------------------------------|-------|-------|-------|-------|------|
| Campus Facilities<br>(Health Care)                | COUNT | 459   | 613   | 313   | 78   |
| (Q. No. 14)                                       | %     | 31.37 | 41.90 | 21.39 | 5.33 |
| Campus Facilities<br>(General Library)            | COUNT | 864   | 445   | 139   | 15   |
| (Q. No. 15)                                       | %     | 59.06 | 30.42 | 9.50  | 1.03 |
| Campus Facilities (Department Library)            | COUNT | 590   | 586   | 202   | 85   |
| (Q. No. 16)                                       | %     | 40.33 | 40.05 | 13.81 | 5.81 |
| Campus Facilities (Extracurricular)               | COUNT | 501   | 511   | 315   | 136  |
| (Q. No. 17)                                       | %     | 34.24 | 34.93 | 21.53 | 9.30 |
| Extension Activities (Outreach Activities)        | COUNT | 508   | 663   | 238   | 54   |
| (Q. No. 18)                                       | %     | 34.72 | 45.32 | 16.27 | 3.69 |
| Extension Activities (Participation in Extension  | COUNT | 513   | 646   | 250   | 54   |
| Activities)<br>(Q. No. 19)                        | %     | 35.06 | 44.16 | 17.09 | 3.69 |
| Extension Activities (Your Overall Observation    | COUNT | 543   | 664   | 231   | 25   |
| about)<br>(Q. No. 20)                             | %     | 37.12 | 45.39 | 15.79 | 1.71 |
| Extension Activities (Programme of your Study)    | COUNT | 631   | 643   | 171   | 18   |
| (Q. No. 21)                                       | %     | 43.13 | 43.95 | 11.69 | 1.23 |
| Extension Activities (Facilities Made Available)  | COUNT | 563   | 651   | 221   | 28   |
| (Q. No. 22)                                       | %     | 38.48 | 44.50 | 15.11 | 1.91 |
| Extension Activities (Administration Support      | COUNT | 541   | 661   | 227   | 34   |
| Given)<br>(Q. No. 23)                             | %     | 36.98 | 45.18 | 15.52 | 2.32 |
| Extension Activities (Extra-Curricular Activities | COUNT | 501   | 570   | 287   | 105  |
| Provided)<br>(Q. No. 24)                          | %     | 34.24 | 38.96 | 19.62 | 7.18 |
| Extension Activities (Examination System)         | COUNT | 622   | 633   | 181   | 27   |
| (Q. No. 25)                                       | %     | 42.52 | 43.27 | 12.37 | 1.85 |

|                 | Campus facilities (Percentage) |                      |                       |            |                |                |                    |                       |                     |  |  |  |
|-----------------|--------------------------------|----------------------|-----------------------|------------|----------------|----------------|--------------------|-----------------------|---------------------|--|--|--|
| Rating          | Classro<br>oms                 | Internet<br>Browsing | Amenity /<br>Services | Hos<br>tel | Recrea<br>tion | Health<br>Care | General<br>Library | Department<br>Library | Extracurri<br>cular |  |  |  |
| Excellent       | 46.27                          | 37.8                 | 31.51                 | 25.<br>29  | 29.32          | 31.37          | 59.06              | 40.33                 | 34.24               |  |  |  |
| Good            | 42.04                          | 40.87                | 46.75                 | 42.<br>11  | 48.67          | 41.9           | 30.42              | 40.05                 | 34.93               |  |  |  |
| Satisfact ory   | 9.91                           | 14.22                | 18.11                 | 24.<br>06  | 17.77          | 21.39          | 9.5                | 13.81                 | 21.53               |  |  |  |
| Unsatisfa ctory | 1.78                           | 7.11                 | 3.62                  | 8.5<br>4   | 4.24           | 5.33           | 1.03               | 5.81                  | 9.3                 |  |  |  |