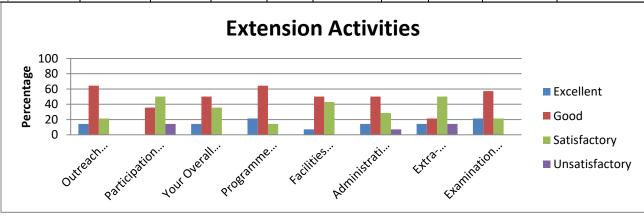

|                 |                                |                                                 | Ext                                      | ension Activi                     | ties (Percer                         | ntage)                              |                                                            |                        |
|-----------------|--------------------------------|-------------------------------------------------|------------------------------------------|-----------------------------------|--------------------------------------|-------------------------------------|------------------------------------------------------------|------------------------|
|                 | Outreac<br>h<br>Activitie<br>s | Participati<br>on in<br>Extension<br>Activities | Your<br>Overall<br>Observati<br>on about | Program<br>me of<br>your<br>Study | Facilitie<br>s Made<br>Availabl<br>e | Administrati<br>on Support<br>Given | Extra-<br>Curricul<br>ar<br>Activitie<br>s<br>Provide<br>d | Examinati<br>on System |
| Excellent       | 32.61                          | 30.43                                           | 43.48                                    | 54.35                             | 36.96                                | 50                                  | 23.91                                                      | 60.87                  |
| Good            | 63.04                          | 60.87                                           | 50                                       | 41.3                              | 56.52                                | 47.83                               | 60.87                                                      | 36.96                  |
| Satisfactory    | 4.35                           | 8.7                                             | 6.52                                     | 4.35                              | 6.52                                 | 2.17                                | 15.22                                                      | 2.17                   |
| Unsatisfacto ry | 0                              | 0                                               | 0                                        | 0                                 | 0                                    | 0                                   | 0                                                          | 0                      |