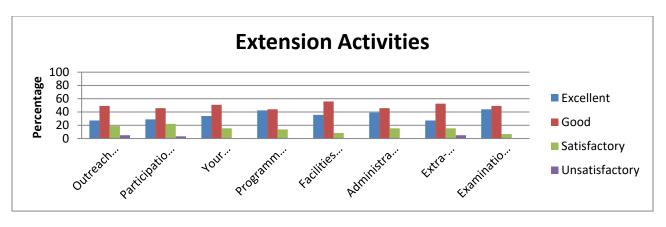

|                | Extension Activities   |                                             |                                             |                                |                                 |                                        |                                                            |                           |  |  |  |  |  |
|----------------|------------------------|---------------------------------------------|---------------------------------------------|--------------------------------|---------------------------------|----------------------------------------|------------------------------------------------------------|---------------------------|--|--|--|--|--|
| Rating         | Outreach<br>Activities | Participation<br>in Extension<br>Activities | Your<br>Overall<br>Observ<br>ation<br>about | Programm<br>e of your<br>Study | Facilities<br>Made<br>Available | Administr<br>ation<br>Support<br>Given | Extra-<br>Curricul<br>ar<br>Activitie<br>s<br>Provide<br>d | Examin<br>ation<br>System |  |  |  |  |  |
| Excellent      | 34.72                  | 35.06                                       | 37.12                                       | 43.13                          | 38.48                           | 36.98                                  | 34.24                                                      | 42.52                     |  |  |  |  |  |
| Good           | 45.32                  | 44.16                                       | 45.39                                       | 43.95                          | 44.5                            | 45.18                                  | 38.96                                                      | 43.27                     |  |  |  |  |  |
| Satisfactory   | 16.27                  | 17.09                                       | 15.79                                       | 11.69                          | 15.11                           | 15.52                                  | 19.62                                                      | 12.37                     |  |  |  |  |  |
| Unsatisfactory | 3.69                   | 3.69                                        | 1.71                                        | 1.23                           | 1.91                            | 2.32                                   | 7.18                                                       | 1.85                      |  |  |  |  |  |