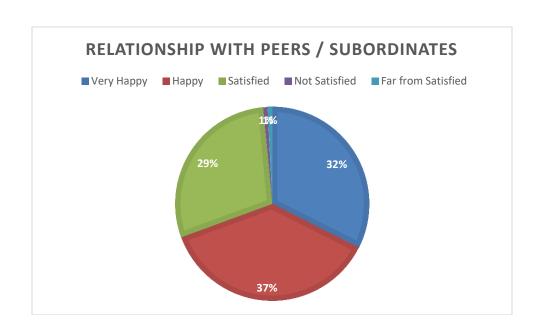

3    |  |
| 3             | 30.5 | 28.3                 | 32.4 | 23.8 | 29.4 |      | 24.2 | 27.2 | 34.3 | 25.7 | 27.6 | 27.9 | 18.6 |  |
|               | 9    | 5                    | 6    | 8    | 7    | 29.1 | 5    | 3    | 2    | 4    | 1    | 8    | 5    |  |
| 2             |      |                      |      |      |      |      |      |      |      | 2.61 |      |      |      |  |
|               | 1.86 | 2.61                 | 1.86 | 2.98 | 2.23 | 0.74 | 1.86 | 2.98 | 4.85 | 1    | 3.35 | 1.49 | 1.49 |  |
| 1             | 1.11 | 0                    | 1.49 | 1.49 | 0.74 | 0.74 | 1.49 | 1.49 | 1.49 | 1.49 | 1.11 | 1.86 | 1.11 |  |

# Note: 5 denotes 'Very Happy, 4 denotes 'Happy', 3 denotes 'Satisfied', 2 denotes 'Not Satisfied' and 1 denotes 'Far from Satisfied'































#### 4. FEEDBACK FROM ALUMINI

We have received feedback from 1765 alumini. The details of feedback are as follow.

#### A) Number of feedback received = 1765

| Q.NO  | Questions                                                            |
|-------|----------------------------------------------------------------------|
| Q.1.  | Your opinion, please rate [Admission Procedure]                      |
| Q.2.  | Your opinion, please rate [Fee Structure]                            |
| Q.3.  | Your opinion, please rate [Campus Environment]                       |
| Q.4.  | Your opinion, please rate [Infrastructure and Lab facilities]        |
| Q.5.  | Your opinion, please rate [Faculty]                                  |
| Q.6.  | Your opinion, please rate [Quality of Teaching