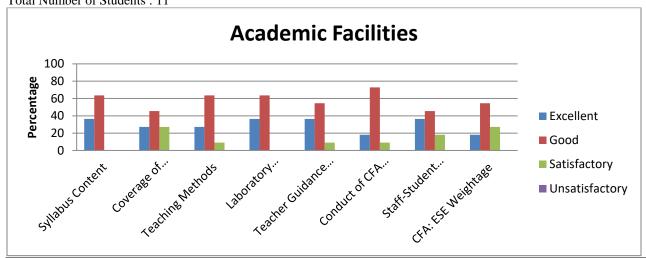

### 1.4.1 Students Feedback Form (Bontany- year wise from (2019-2020))

0

Total Number of Students: 46 **Academic Facilities** 100 Percentage 80 60 ■ Excellent 40 Good 20

■ Satisfactory

| 5 Madi         | Satisfactory  Syllabus  Conference of  Teaching  Teacher  Conduct of  Conduct of  Staff Student  Staff Student  Conduct of  Staff Student  Staff Stude |          |          |              |                   |         |              |           |  |  |  |  |  |
|----------------|-----------------------------------------------------------------------------------------------------------------------------------------------------------------------------------------------------------------------------------------------------------------------------------------------------------------------------------------------------------------------------------------------------------------------------------------------------------------------------------------------------------------------------------------------------------------------------------------------------------------------------------------------------------------------------------------------------------------------------------------------------------------------------------------------------------------------------------------------------------------------------------------------------------------------------------------------------------------------------------------------------------------------------------------------------------------------------------------------------------------------------------------------------------------------------------------------------------------------------------------------------------------------------------------------------------------------------------------------------------------------------------------------------------------------------------------------------------------------------------------------------------------------------------------------------------------------------------------------------------------------------------------------------------------------------------------------------------------------------------------|----------|----------|--------------|-------------------|---------|--------------|-----------|--|--|--|--|--|
|                |                                                                                                                                                                                                                                                                                                                                                                                                                                                                                                                                                                                                                                                                                                                                                                                                                                                                                                                                                                                                                                                                                                                                                                                                                                                                                                                                                                                                                                                                                                                                                                                                                                                                                                                                         |          |          | Academic Fac | cilities (Percent | tage)   |              |           |  |  |  |  |  |
|                |                                                                                                                                                                                                                                                                                                                                                                                                                                                                                                                                                                                                                                                                                                                                                                                                                                                                                                                                                                                                                                                                                                                                                                                                                                                                                                                                                                                                                                                                                                                                                                                                                                                                                                                                         |          |          |              | Teacher           | Conduct |              |           |  |  |  |  |  |
|                |                                                                                                                                                                                                                                                                                                                                                                                                                                                                                                                                                                                                                                                                                                                                                                                                                                                                                                                                                                                                                                                                                                                                                                                                                                                                                                                                                                                                                                                                                                                                                                                                                                                                                                                                         | Coverage |          |              | Guidance          | of CFA  | Staff-       |           |  |  |  |  |  |
|                | Syllabus                                                                                                                                                                                                                                                                                                                                                                                                                                                                                                                                                                                                                                                                                                                                                                                                                                                                                                                                                                                                                                                                                                                                                                                                                                                                                                                                                                                                                                                                                                                                                                                                                                                                                                                                | of       | Teaching | Laboratory   | and               | Tests / | Student      | CFA: ESE  |  |  |  |  |  |
|                | Content                                                                                                                                                                                                                                                                                                                                                                                                                                                                                                                                                                                                                                                                                                                                                                                                                                                                                                                                                                                                                                                                                                                                                                                                                                                                                                                                                                                                                                                                                                                                                                                                                                                                                                                                 | Syllabus | Methods  | Facilities   | Counselling       | ESE     | Relationship | Weightage |  |  |  |  |  |
| Excellent      | 56.52                                                                                                                                                                                                                                                                                                                                                                                                                                                                                                                                                                                                                                                                                                                                                                                                                                                                                                                                                                                                                                                                                                                                                                                                                                                                                                                                                                                                                                                                                                                                                                                                                                                                                                                                   | 34.78    | 52.17    | 52.17        | 43.48             | 43.48   | 41.3         | 28.26     |  |  |  |  |  |
| Good           | 41.3                                                                                                                                                                                                                                                                                                                                                                                                                                                                                                                                                                                                                                                                                                                                                                                                                                                                                                                                                                                                                                                                                                                                                                                                                                                                                                                                                                                                                                                                                                                                                                                                                                                                                                                                    | 56.52    | 41.3     | 34.78        | 50                | 50      | 47.83        | 63.04     |  |  |  |  |  |
| Satisfactory   | 2.17                                                                                                                                                                                                                                                                                                                                                                                                                                                                                                                                                                                                                                                                                                                                                                                                                                                                                                                                                                                                                                                                                                                                                                                                                                                                                                                                                                                                                                                                                                                                                                                                                                                                                                                                    | 8.7      | 6.52     | 10.87        | 6.52              | 6.52    | 10.87        | 8.7       |  |  |  |  |  |
| Unsatisfactory | 0                                                                                                                                                                                                                                                                                                                                                                                                                                                                                                                                                                                                                                                                                                                                                                                                                                                                                                                                                                                                                                                                                                                                                                                                                                                                                                                                                                                                                                                                                                                                                                                                                                                                                                                                       | 0        | 0        | 2.17         | 0                 | 0       | 0            | 0         |  |  |  |  |  |