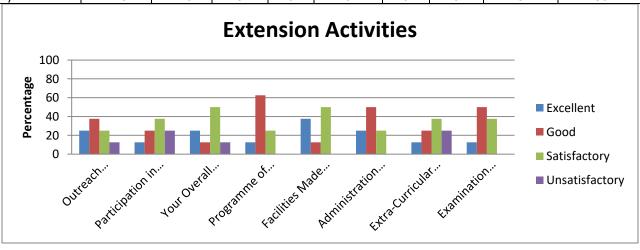

## Analysis of feedback received from students (year wise from 2019-20)

| Year                                             |       | 2019-20   |       |              |                |  |  |
|--------------------------------------------------|-------|-----------|-------|--------------|----------------|--|--|
| Rating on \Rating                                |       | Excellent | Good  | Satisfactory | Unsatisfactory |  |  |
| Academic Facilities                              | COUNT | 607       | 679   | 156          | 21             |  |  |
| (Syllabus Content)<br>(Q. No. 1)                 | %     | 41.49     | 46.41 | 10.66        | 1.44           |  |  |
| Academic Facilities (Coverage of Syllabus)       | COUNT | 485       | 692   | 234          | 52             |  |  |
| (Q. No. 2)                                       | %     | 33.15     | 47.3  | 15.99        | 3.55           |  |  |
| Academic Facilities (Teaching Methods)           | COUNT | 631       | 623   | 189          | 20             |  |  |
| (Q. No. 3)                                       | %     | 43.13     | 42.58 | 12.92        | 1.37           |  |  |
| Academic Facilities (Laboratory Facilities)      | COUNT | 576       | 568   | 249          | 70             |  |  |
| (Q. No. 4)                                       | %     | 39.37     | 38.82 | 17.02        | 4.78           |  |  |
| Academic Facilities (Teacher Guidance and        | COUNT | 671       | 573   | 196          | 23             |  |  |
| Counselling)<br>(O. No. 5)                       | %     | 45.86     | 39.17 | 13.4         | 1.57           |  |  |
| Academic Facilities (Conduct of CFA Tests /      | COUNT | 497       | 696   | 227          | 43             |  |  |
| ESE)<br>(Q. No. 6)                               | %     | 33.97     | 47.57 | 15.52        | 2.94           |  |  |
| Academic Facilities (Staff-Student Relationship) | COUNT | 630       | 569   | 207          | 57             |  |  |
| (Q. No. 7)                                       | %     | 43.06     | 38.89 | 14.15        | 3.9            |  |  |
| Academic Facilities (CFA: ESE Weightage)         | COUNT | 434       | 731   | 262          | 36             |  |  |
| (Q. No. 8)                                       | %     | 29.67     | 49.97 | 17.91        | 2.46           |  |  |
| Campus Facilities (Classrooms)                   | COUNT | 677       | 615   | 145          | 26             |  |  |
| (Q. No. 9)                                       | %     | 46.27     | 42.04 | 9.91         | 1.78           |  |  |
| Campus Facilities (Internet Browsing)            | COUNT | 553       | 598   | 208          | 104            |  |  |
| (Q. No. 10)                                      | %     | 37.80     | 40.87 | 14.22        | 7.11           |  |  |
| Campus Facilities (Amenity / Services)           | COUNT | 461       | 684   | 265          | 53             |  |  |
| (Q. No. 11)                                      | %     | 3.62      | 18.11 | 46.75        | 31.51          |  |  |
| Campus Facilities (Hostel)                       | COUNT | 370       | 616   | 352          | 125            |  |  |
| (Q. No. 12)                                      | %     | 25.29     | 42.11 | 24.06        | 8.54           |  |  |
| Campus Facilities (Recreation)                   | COUNT | 429       | 712   | 260          | 62             |  |  |
| (Q. No. 13)                                      | %     | 29.32     | 48.67 | 17.77        | 4.24           |  |  |

|                                                   |       |       | I     |       | 1    |
|---------------------------------------------------|-------|-------|-------|-------|------|
| Campus Facilities<br>(Health Care)                | COUNT | 459   | 613   | 313   | 78   |
| (Q. No. 14)                                       | %     | 31.37 | 41.90 | 21.39 | 5.33 |
| Campus Facilities<br>(General Library)            | COUNT | 864   | 445   | 139   | 15   |
| (Q. No. 15)                                       | %     | 59.06 | 30.42 | 9.50  | 1.03 |
| Campus Facilities (Department Library)            | COUNT | 590   | 586   | 202   | 85   |
| (Q. No. 16)                                       | %     | 40.33 | 40.05 | 13.81 | 5.81 |
| Campus Facilities (Extracurricular)               | COUNT | 501   | 511   | 315   | 136  |
| (Q. No. 17)                                       | %     | 34.24 | 34.93 | 21.53 | 9.30 |
| Extension Activities (Outreach Activities)        | COUNT | 508   | 663   | 238   | 54   |
| (Q. No. 18)                                       | %     | 34.72 | 45.32 | 16.27 | 3.69 |
| Extension Activities (Participation in Extension  | COUNT | 513   | 646   | 250   | 54   |
| Activities)<br>(Q. No. 19)                        | %     | 35.06 | 44.16 | 17.09 | 3.69 |
| Extension Activities (Your Overall Observation    | COUNT | 543   | 664   | 231   | 25   |
| about)<br>(Q. No. 20)                             | %     | 37.12 | 45.39 | 15.79 | 1.71 |
| Extension Activities (Programme of your Study)    | COUNT | 631   | 643   | 171   | 18   |
| (Q. No. 21)                                       | %     | 43.13 | 43.95 | 11.69 | 1.23 |
| Extension Activities (Facilities Made Available)  | COUNT | 563   | 651   | 221   | 28   |
| (Q. No. 22)                                       | %     | 38.48 | 44.50 | 15.11 | 1.91 |
| Extension Activities (Administration Support      | COUNT | 541   | 661   | 227   | 34   |
| Given)<br>(Q. No. 23)                             | %     | 36.98 | 45.18 | 15.52 | 2.32 |
| Extension Activities (Extra-Curricular Activities | COUNT | 501   | 570   | 287   | 105  |
| Provided)<br>(Q. No. 24)                          | %     | 34.24 | 38.96 | 19.62 | 7.18 |
| Extension Activities (Examination System)         | COUNT | 622   | 633   | 181   | 27   |
| (Q. No. 25)                                       | %     | 42.52 | 43.27 | 12.37 | 1.85 |

|                | Extension Activities   |                                             |                                             |                                |                                 |                                        |                                                            |                           |  |  |  |  |  |
|----------------|------------------------|---------------------------------------------|---------------------------------------------|--------------------------------|---------------------------------|----------------------------------------|------------------------------------------------------------|---------------------------|--|--|--|--|--|
| Rating         | Outreach<br>Activities | Participation<br>in Extension<br>Activities | Your<br>Overall<br>Observ<br>ation<br>about | Programm<br>e of your<br>Study | Facilities<br>Made<br>Available | Administr<br>ation<br>Support<br>Given | Extra-<br>Curricul<br>ar<br>Activitie<br>s<br>Provide<br>d | Examin<br>ation<br>System |  |  |  |  |  |
| Excellent      | 34.72                  | 35.06                                       | 37.12                                       | 43.13                          | 38.48                           | 36.98                                  | 34.24                                                      | 42.52                     |  |  |  |  |  |
| Good           | 45.32                  | 44.16                                       | 45.39                                       | 43.95                          | 44.5                            | 45.18                                  | 38.96                                                      | 43.27                     |  |  |  |  |  |
| Satisfactory   | 16.27                  | 17.09                                       | 15.79                                       | 11.69                          | 15.11                           | 15.52                                  | 19.62                                                      | 12.37                     |  |  |  |  |  |
| Unsatisfactory | 3.69                   | 3.69                                        | 1.71                                        | 1.23                           | 1.91                            | 2.32                                   | 7.18                                                       | 1.85                      |  |  |  |  |  |