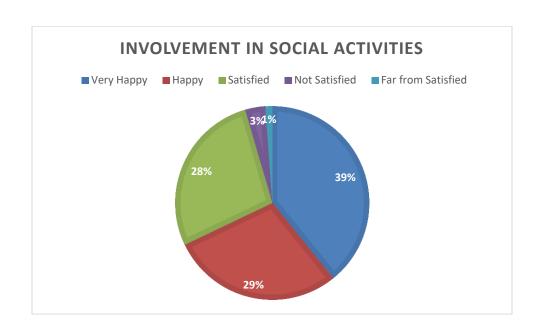

| 3             | 30.5 | 28.3                 | 32.4 | 23.8 | 29.4 |      | 24.2 | 27.2 | 34.3 | 25.7 | 27.6 | 27.9 | 18.6 |  |
|               | 9    | 5                    | 6    | 8    | 7    | 29.1 | 5    | 3    | 2    | 4    | 1    | 8    | 5    |  |
| 2             |      |                      |      |      |      |      |      |      |      | 2.61 |      |      |      |  |
|               | 1.86 | 2.61                 | 1.86 | 2.98 | 2.23 | 0.74 | 1.86 | 2.98 | 4.85 | 1    | 3.35 | 1.49 | 1.49 |  |
| 1             | 1.11 | 0                    | 1.49 | 1.49 | 0.74 | 0.74 | 1.49 | 1.49 | 1.49 | 1.49 | 1.11 | 1.86 | 1.11 |  |

# Note: 5 denotes 'Very Happy, 4 denotes 'Happy', 3 denotes 'Satisfied', 2 denotes 'Not Satisfied' and 1 denotes 'Far from Satisfied'































#### 4. FEEDBACK FROM ALUMINI

We have received feedback from 1765 alumini. The details of feedback are as follow.

#### A) Number of feedback received = 1765

| Q.NO  | Questions                                                            |
|-------|----------------------------------------------------------------------|
| Q.1.  | Your opinion, please rate [Admission Procedure]                      |
| Q.2.  | Your opinion, please rate [Fee Structure]                            |
| Q.3.  | Your opinion, please rate [Campus Environment]                       |
| Q.4.  | Your opinion, please rate [Infrastructure and Lab facilities]        |
| Q.5.  | Your opinion, please rate [Faculty]                                  |
| Q.6.  | Your opinion, please rate [Quality of Teaching and Learni