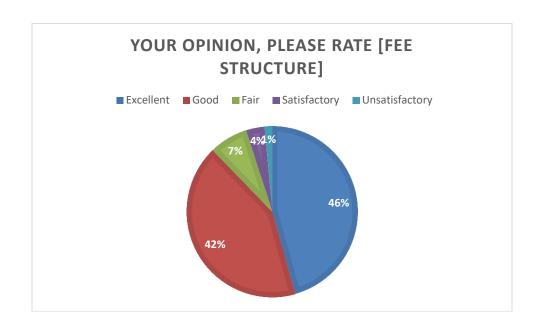

1    | 48.1 | 39.6 | 8    | 7    | 8    | 8    | 37.9 | 3    | 40   | 1    | 2    | 6    |  |
| 3           |      |                      |      | 11.8 |      |      | 10.5 |      |      |      |      | 23.2 | 17.6 | 15.7 | 15.0 |  |
|             | 4.87 | 7.3                  | 7.47 | 9    | 6.11 | 6.62 | 9    | 8.44 | 8.32 | 7.7  | 22.2 | 8    | 2    | 5    | 1    |  |
| 2           |      |                      |      |      |      |      |      |      |      |      | 11.8 | 10.6 |      |      |      |  |
|             | 2.6  | 3.51                 | 4.02 | 5.49 | 2.37 | 3    | 4.24 | 3.51 | 3.56 | 2.66 | 9    | 5    | 8.72 | 8.15 | 6.57 |  |
| 1           | 0.62 | 1.41                 | 1.07 | 1.01 | 0.5  | 0.5  | 0.79 | 0.9  | 0.62 | 0.45 | 7.76 | 4.7  | 2.54 | 4.81 | 2.94 |  |



































# PERIYAR UNIVERSITY

Salem- 636011, Tamil Nadu, India

# Feedback Analysis 2019-2020

# Feedback Analysis of students on Academic Facilities, Campus Facilities and Extension Activities

#### **Department of Bio Chemistry:**

All the students had given the response as Excellent and Good for Academic & Campus Facilities, and Extension Activities respectively. The overall response of all the students is positive. It indicates that students are satisfied with all the parameters related to Academic Facilities, Campus Facilities, and Extension Activities.

#### **Department of Bio-Technology:**

The maximum number of students had given the response as Excellent and Good for Academic & Campus Facilities, and Extension Activities respectively. Only a few parameters w