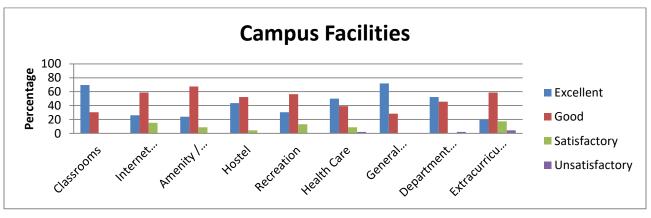

|              |           |          |         | Camp  | us facilities (I | Percenta | ge)     |            |               |
|--------------|-----------|----------|---------|-------|------------------|----------|---------|------------|---------------|
|              |           |          | Amenit  |       |                  |          |         |            |               |
|              |           | Internet | y /     |       |                  | Healt    | Gener   |            |               |
|              | Classroom | Browsin  | Service | Hoste | Recreatio        | h        | al      | Departme   | Extracurricul |
|              | S         | g        | S       | I     | n                | Care     | Library | nt Library | ar            |
| Excellent    | 50        | 58       | 54      | 30    | 62               | 62       | 96      | 80         | 54            |
| Good         | 48        | 42       | 46      | 66    | 38               | 34       | 4       | 20         | 42            |
| Satisfactory | 2         | 0        | 0       | 4     | 0                | 4        | 0       | 0          | 4             |
| Unsatisfacto |           |          |         |       |                  |          |         |            |               |
| ry           | 0         | 0        | 0       | 0     | 0                | 0        | 0       | 0          | 0             |