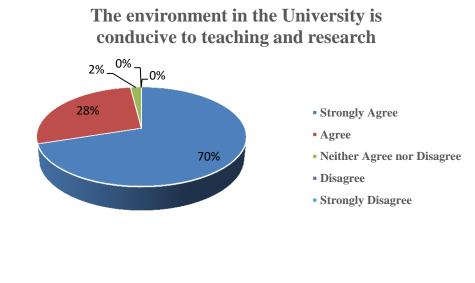

%     | 18.3  | 32.03 | 22.22 | 20.26 | 7.19 |
| The classrooms are clean and well maintained                                                                   | COUNT | 98    | 50    | 3     | 2     | 0    |
| (Q. No. 14)                                                                                                    | %     | 64.05 | 32.68 | 1.96  | 1.3   | 0.0  |
| Toilets/washrooms are clean and properly maintained (Q. No. 15)                                                | COUNT | 63    | 74    | 11    | 4     | 1    |
| (Q.110. 13)                                                                                                    | %     | 41    | 48    | 7     | 3     | 1    |



The courses / syllabic taught by me have a good balance between theory and application





























#### 3. FEEDBACK FROM EMPLOYEERS

We have received feedback from 268 employers. The details of feedback are as follow.

### A) Number of feedback received = 268

| Q.NO  | Questions                                                 |
|-------|-----------------------------------------------------------|
| Q.1.  | Ability to contribute to the goal of the organization     |
| Q.2.  | Planning and organization skills                          |
| Q.3.  | Communication skills and Soft skills                      |
| Q.4.  | Obedience and relationship with seniors                   |
| Q.5.  | Leadership, Team spirit and Initiative                    |
| Q.6.  | Relationship with peers / subordinates                    |
| Q.7.  | Willingness to learn new techniques, adopt new ideas e