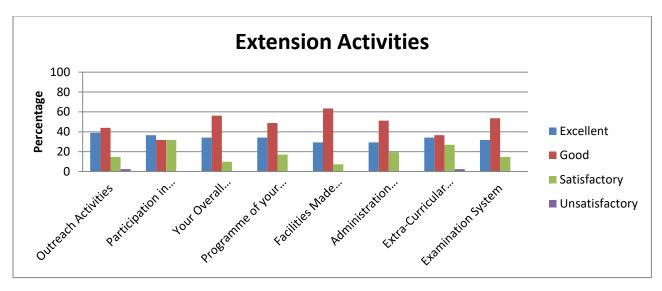

|                | Extension Activities   |                                             |                                             |                                |                                 |                                        |                                                            |                           |  |  |  |  |  |
|----------------|------------------------|---------------------------------------------|---------------------------------------------|--------------------------------|---------------------------------|----------------------------------------|------------------------------------------------------------|---------------------------|--|--|--|--|--|
| Rating         | Outreach<br>Activities | Participation<br>in Extension<br>Activities | Your<br>Overall<br>Observ<br>ation<br>about | Programm<br>e of your<br>Study | Facilities<br>Made<br>Available | Administr<br>ation<br>Support<br>Given | Extra-<br>Curricul<br>ar<br>Activitie<br>s<br>Provide<br>d | Examin<br>ation<br>System |  |  |  |  |  |
| Excellent      | 34.72                  | 35.06                                       | 37.12                                       | 43.13                          | 38.48                           | 36.98                                  | 34.24                                                      | 42.52                     |  |  |  |  |  |
| Good           | 45.32                  | 44.16                                       | 45.39                                       | 43.95                          | 44.5                            | 45.18                                  | 38.96                                                      | 43.27                     |  |  |  |  |  |
| Satisfactory   | 16.27                  | 17.09                                       | 15.79                                       | 11.69                          | 15.11                           | 15.52                                  | 19.62                                                      | 12.37                     |  |  |  |  |  |
| Unsatisfactory | 3.69                   | 3.69                                        | 1.71                                        | 1.23                           | 1.91                            | 2.32                                   | 7.18                                                       | 1.85                      |  |  |  |  |  |