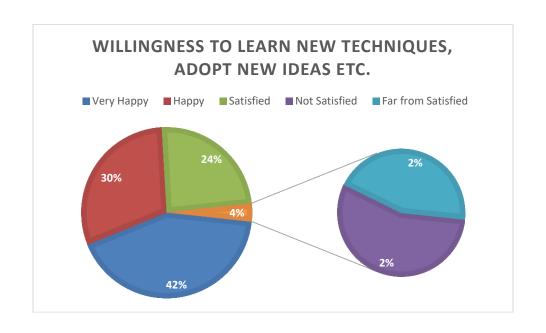

|  |
| 3             | 30.5 | 28.3                 | 32.4 | 23.8 | 29.4 |      | 24.2 | 27.2 | 34.3 | 25.7 | 27.6 | 27.9 | 18.6 |  |
|               | 9    | 5                    | 6    | 8    | 7    | 29.1 | 5    | 3    | 2    | 4    | 1    | 8    | 5    |  |
| 2             |      |                      |      |      |      |      |      |      |      | 2.61 |      |      |      |  |
|               | 1.86 | 2.61                 | 1.86 | 2.98 | 2.23 | 0.74 | 1.86 | 2.98 | 4.85 | 1    | 3.35 | 1.49 | 1.49 |  |
| 1             | 1.11 | 0                    | 1.49 | 1.49 | 0.74 | 0.74 | 1.49 | 1.49 | 1.49 | 1.49 | 1.11 | 1.86 | 1.11 |  |

# Note: 5 denotes 'Very Happy, 4 denotes 'Happy', 3 denotes 'Satisfied', 2 denotes 'Not Satisfied' and 1 denotes 'Far from Satisfied'































#### 4. FEEDBACK FROM ALUMINI

We have received feedback from 1765 alumini. The details of feedback are as follow.

#### A) Number of feedback received = 1765

| Q.NO  | Questions                                                            |
|-------|----------------------------------------------------------------------|
| Q.1.  | Your opinion, please rate [Admission Procedure]                      |
| Q.2.  | Your opinion, please rate [Fee Structure]                            |
| Q.3.  | Your opinion, please rate [Campus Environment]                       |
| Q.4.  | Your opinion, please rate [Infrastructure and Lab facilities]        |
| Q.5.  | Your opinion, please rate [Faculty]                                  |
| Q.6.  | Your opinion, please rate [Quality of Teaching an