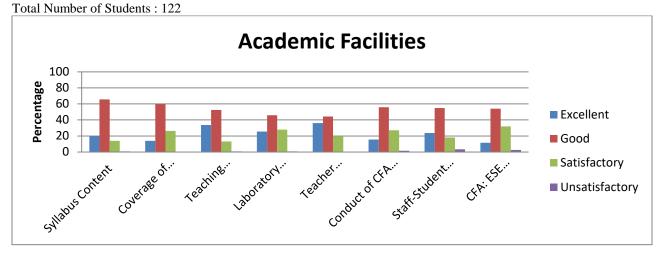

## Analysis of feedback received from students (year wise from 2019-20)

| Year                                             |       | 2019-20   |       |              |                |  |  |
|--------------------------------------------------|-------|-----------|-------|--------------|----------------|--|--|
| Rating on \Rating                                |       | Excellent | Good  | Satisfactory | Unsatisfactory |  |  |
| Academic Facilities                              | COUNT | 607       | 679   | 156          | 21             |  |  |
| (Syllabus Content)<br>(Q. No. 1)                 | %     | 41.49     | 46.41 | 10.66        | 1.44           |  |  |
| Academic Facilities (Coverage of Syllabus)       | COUNT | 485       | 692   | 234          | 52             |  |  |
| (Q. No. 2)                                       | %     | 33.15     | 47.3  | 15.99        | 3.55           |  |  |
| Academic Facilities (Teaching Methods)           | COUNT | 631       | 623   | 189          | 20             |  |  |
| (Q. No. 3)                                       | %     | 43.13     | 42.58 | 12.92        | 1.37           |  |  |
| Academic Facilities (Laboratory Facilities)      | COUNT | 576       | 568   | 249          | 70             |  |  |
| (Q. No. 4)                                       | %     | 39.37     | 38.82 | 17.02        | 4.78           |  |  |
| Academic Facilities (Teacher Guidance and        | COUNT | 671       | 573   | 196          | 23             |  |  |
| Counselling)<br>(O. No. 5)                       | %     | 45.86     | 39.17 | 13.4         | 1.57           |  |  |
| Academic Facilities (Conduct of CFA Tests /      | COUNT | 497       | 696   | 227          | 43             |  |  |
| ESE)<br>(Q. No. 6)                               | %     | 33.97     | 47.57 | 15.52        | 2.94           |  |  |
| Academic Facilities (Staff-Student Relationship) | COUNT | 630       | 569   | 207          | 57             |  |  |
| (Q. No. 7)                                       | %     | 43.06     | 38.89 | 14.15        | 3.9            |  |  |
| Academic Facilities (CFA: ESE Weightage)         | COUNT | 434       | 731   | 262          | 36             |  |  |
| (Q. No. 8)                                       | %     | 29.67     | 49.97 | 17.91        | 2.46           |  |  |
| Campus Facilities (Classrooms)                   | COUNT | 677       | 615   | 145          | 26             |  |  |
| (Q. No. 9)                                       | %     | 46.27     | 42.04 | 9.91         | 1.78           |  |  |
| Campus Facilities (Internet Browsing)            | COUNT | 553       | 598   | 208          | 104            |  |  |
| (Q. No. 10)                                      | %     | 37.80     | 40.87 | 14.22        | 7.11           |  |  |
| Campus Facilities (Amenity / Services)           | COUNT | 461       | 684   | 265          | 53             |  |  |
| (Q. No. 11)                                      | %     | 3.62      | 18.11 | 46.75        | 31.51          |  |  |
| Campus Facilities (Hostel)                       | COUNT | 370       | 616   | 352          | 125            |  |  |
| (Q. No. 12)                                      | %     | 25.29     | 42.11 | 24.06        | 8.54           |  |  |
| Campus Facilities (Recreation)                   | COUNT | 429       | 712   | 260          | 62             |  |  |
| (Q. No. 13)                                      | %     | 29.32     | 48.67 | 17.77        | 4.24           |  |  |

|                |                     | Academic Facilities (Percentage) |                     |                          |                                  |                                     |                                   |                       |  |  |  |  |  |
|----------------|---------------------|----------------------------------|---------------------|--------------------------|----------------------------------|-------------------------------------|-----------------------------------|-----------------------|--|--|--|--|--|
| Rating         | Syllabus<br>Content | Coverage<br>of<br>Syllabus       | Teaching<br>Methods | Laboratory<br>Facilities | Teacher Guidance and Counselling | Conduct<br>of CFA<br>Tests /<br>ESE | Staff-<br>Student<br>Relationship | CFA: ESE<br>Weightage |  |  |  |  |  |
| Excellent      | 41.49               | 33.15                            | 43.13               | 39.37                    | 45.86                            | 33.97                               | 43.06                             | 29.67                 |  |  |  |  |  |
| Good           | 46.41               | 47.3                             | 42.58               | 38.82                    | 39.17                            | 47.57                               | 38.89                             | 49.97                 |  |  |  |  |  |
| Satisfactory   | 10.66               | 15.99                            | 12.92               | 17.02                    | 13.4                             | 15.52                               | 14.15                             | 17.91                 |  |  |  |  |  |
| Unsatisfactory | 1.44                | 3.55                             | 1.37                | 4.78                     | 1.57                             | 2.94                                | 3.9                               | 2.46                  |  |  |  |  |  |