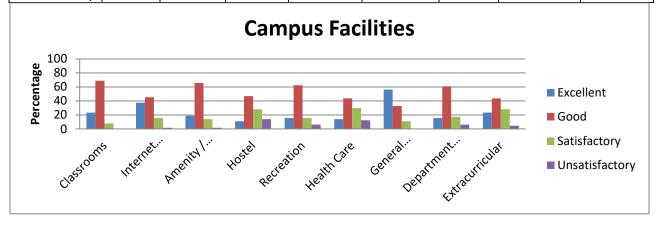

|              |            | Campus facilities (Percentage) |              |       |           |           |               |                        |               |  |  |  |  |
|--------------|------------|--------------------------------|--------------|-------|-----------|-----------|---------------|------------------------|---------------|--|--|--|--|
|              |            | Internet                       | Amenit<br>y/ |       |           | Healt     | Gener         |                        |               |  |  |  |  |
|              | Classroom  | Browsin                        | Service      | Hoste | Recreatio | h<br>Care | al<br>Library | Departme<br>nt Library | Extracurricul |  |  |  |  |
| Excellent    | s<br>69.57 | g<br>26.09                     | s<br>23.91   | 43.48 | 30.43     | 50        | 71.74         | 52.17                  | ar<br>19.57   |  |  |  |  |
| Good         | 30.43      | 58.7                           | 67.39        | 52.17 | 56.52     | 39.13     | 28.26         | 45.65                  | 58.7          |  |  |  |  |
| Satisfactory | 0          | 15.22                          | 8.7          | 4.35  | 13.04     | 8.7       | 0             | 0                      | 17.39         |  |  |  |  |
| Unsatisfacto |            |                                |              |       |           |           |               |                        |               |  |  |  |  |
| ry           | 0          | 0                              | 0            | 0     | 0         | 2.17      | 0             | 2.17                   | 4.35          |  |  |  |  |