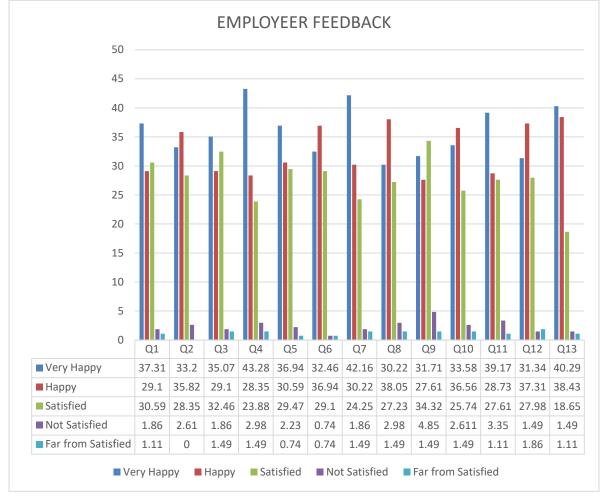

| 1    | 3    |  |
| 3             | 30.5 | 28.3                 | 32.4 | 23.8 | 29.4 |      | 24.2 | 27.2 | 34.3 | 25.7 | 27.6 | 27.9 | 18.6 |  |
|               | 9    | 5                    | 6    | 8    | 7    | 29.1 | 5    | 3    | 2    | 4    | 1    | 8    | 5    |  |
| 2             |      |                      |      |      |      |      |      |      |      | 2.61 |      |      |      |  |
|               | 1.86 | 2.61                 | 1.86 | 2.98 | 2.23 | 0.74 | 1.86 | 2.98 | 4.85 | 1    | 3.35 | 1.49 | 1.49 |  |
| 1             | 1.11 | 0                    | 1.49 | 1.49 | 0.74 | 0.74 | 1.49 | 1.49 | 1.49 | 1.49 | 1.11 | 1.86 | 1.11 |  |

# Note: 5 denotes 'Very Happy, 4 denotes 'Happy', 3 denotes 'Satisfied', 2 denotes 'Not Satisfied' and 1 denotes 'Far from Satisfied'































#### 4. FEEDBACK FROM ALUMINI

We have received feedback from 1765 alumini. The details of feedback are as follow.

#### A) Number of feedback received = 1765

| Q.NO  | Questions                                                            |
|-------|----------------------------------------------------------------------|
| Q.1.  | Your opinion, please rate [Admission Procedure]                      |
| Q.2.  | Your opinion, please rate [Fee Structure]                            |
| Q.3.  | Your opinion, please rate [Campus Environment]                       |
| Q.4.  | Your opinion, please rate [Infrastructure and Lab facilities]        |
| Q.5.  | Your opinion, please rate [Faculty]                                  |
| Q.6.  | Your opinion, please rate [Quality