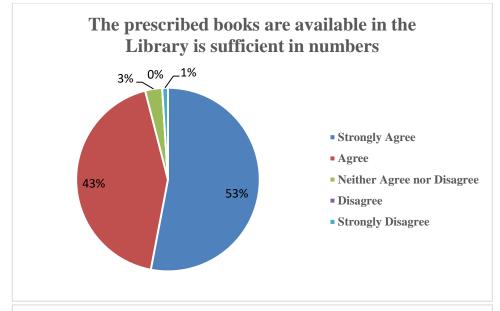

| %     | 18.3  | 32.03 | 22.22 | 20.26 | 7.19 |
| The classrooms are clean and well maintained                                                                   | COUNT | 98    | 50    | 3     | 2     | 0    |
| (Q. No. 14)                                                                                                    | %     | 64.05 | 32.68 | 1.96  | 1.3   | 0.0  |
| Toilets/washrooms are clean and properly maintained (Q. No. 15)                                                | COUNT | 63    | 74    | 11    | 4     | 1    |
| (Q.110. 13)                                                                                                    | %     | 41    | 48    | 7     | 3     | 1    |



The courses / syllabic taught by me have a good balance between theory and application





























#### 3. FEEDBACK FROM EMPLOYEERS

We have received feedback from 268 employers. The details of feedback are as follow.

### A) Number of feedback received = 268

| Q.NO  | Questions                                                 |
|-------|-----------------------------------------------------------|
| Q.1.  | Ability to contribute to the goal of the organization     |
| Q.2.  | Planning and organization skills                          |
| Q.3.  | Communication skills and Soft skills                      |
| Q.4.  | Obedience and relationship with seniors                   |
| Q.5.  | Leadership, Team spirit and Initiative                    |
| Q.6.  | Relationship with peers / subordinates                    |
| Q.7.  | Willingness to learn new techniques, adopt new ideas