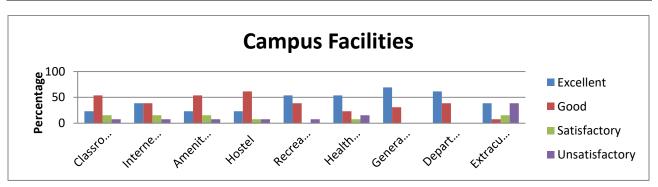

|              |            | Campus facilities (Percentage) |              |       |           |           |               |                        |               |  |  |  |  |
|--------------|------------|--------------------------------|--------------|-------|-----------|-----------|---------------|------------------------|---------------|--|--|--|--|
|              |            | Internet                       | Amenit<br>y/ |       |           | Healt     | Gener         |                        |               |  |  |  |  |
|              | Classroom  | Browsin                        | Service      | Hoste | Recreatio | h<br>Care | al<br>Library | Departme<br>nt Library | Extracurricul |  |  |  |  |
| Excellent    | s<br>69.57 | g<br>26.09                     | s<br>23.91   | 43.48 | 30.43     | 50        | 71.74         | 52.17                  | ar<br>19.57   |  |  |  |  |
| Good         | 30.43      | 58.7                           | 67.39        | 52.17 | 56.52     | 39.13     | 28.26         | 45.65                  | 58.7          |  |  |  |  |
| Satisfactory | 0          | 15.22                          | 8.7          | 4.35  | 13.04     | 8.7       | 0             | 0                      | 17.39         |  |  |  |  |
| Unsatisfacto |            |                                |              |       |           |           |               |                        |               |  |  |  |  |
| ry           | 0          | 0                              | 0            | 0     | 0         | 2.17      | 0             | 2.17                   | 4.35          |  |  |  |  |