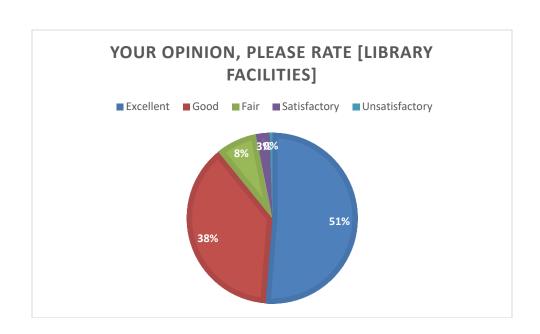

|                                                   |       |       | I     |       | 1    |
|---------------------------------------------------|-------|-------|-------|-------|------|
| Campus Facilities<br>(Health Care)                | COUNT | 459   | 613   | 313   | 78   |
| (Q. No. 14)                                       | %     | 31.37 | 41.90 | 21.39 | 5.33 |
| Campus Facilities<br>(General Library)            | COUNT | 864   | 445   | 139   | 15   |
| (Q. No. 15)                                       | %     | 59.06 | 30.42 | 9.50  | 1.03 |
| Campus Facilities (Department Library)            | COUNT | 590   | 586   | 202   | 85   |
| (Q. No. 16)                                       | %     | 40.33 | 40.05 | 13.81 | 5.81 |
| Campus Facilities (Extracurricular)               | COUNT | 501   | 511   | 315   | 136  |
| (Q. No. 17)                                       | %     | 34.24 | 34.93 | 21.53 | 9.30 |
| Extension Activities (Outreach Activities)        | COUNT | 508   | 663   | 238   | 54   |
| (Q. No. 18)                                       | %     | 34.72 | 45.32 | 16.27 | 3.69 |
| Extension Activities (Participation in Extension  | COUNT | 513   | 646   | 250   | 54   |
| Activities)<br>(Q. No. 19)                        | %     | 35.06 | 44.16 | 17.09 | 3.69 |
| Extension Activities (Your Overall Observation    | COUNT | 543   | 664   | 231   | 25   |
| about)<br>(Q. No. 20)                             | %     | 37.12 | 45.39 | 15.79 | 1.71 |
| Extension Activities (Programme of your Study)    | COUNT | 631   | 643   | 171   | 18   |
| (Q. No. 21)                                       | %     | 43.13 | 43.95 | 11.69 | 1.23 |
| Extension Activities (Facilities Made Available)  | COUNT | 563   | 651   | 221   | 28   |
| (Q. No. 22)                                       | %     | 38.48 | 44.50 | 15.11 | 1.91 |
| Extension Activities (Administration Support      | COUNT | 541   | 661   | 227   | 34   |
| Given)<br>(Q. No. 23)                             | %     | 36.98 | 45.18 | 15.52 | 2.32 |
| Extension Activities (Extra-Curricular Activities | COUNT | 501   | 570   | 287   | 105  |
| Provided)<br>(Q. No. 24)                          | %     | 34.24 | 38.96 | 19.62 | 7.18 |
| Extension Activities (Examination System)         | COUNT | 622   | 633   | 181   | 27   |
| (Q. No. 25)                                       | %     | 42.52 | 43.27 | 12.37 | 1.85 |