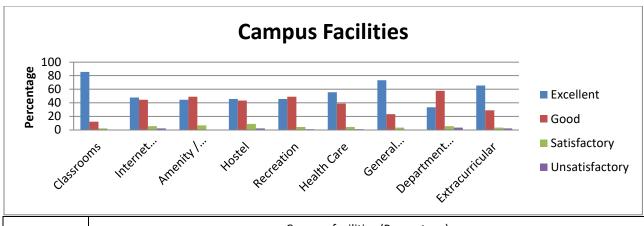

|              |            | Campus facilities (Percentage) |              |       |           |           |               |                        |               |  |  |  |  |
|--------------|------------|--------------------------------|--------------|-------|-----------|-----------|---------------|------------------------|---------------|--|--|--|--|
|              |            | Internet                       | Amenit<br>y/ |       |           | Healt     | Gener         |                        |               |  |  |  |  |
|              | Classroom  | Browsin                        | Service      | Hoste | Recreatio | h<br>Care | al<br>Library | Departme<br>nt Library | Extracurricul |  |  |  |  |
| Excellent    | s<br>69.57 | g<br>26.09                     | s<br>23.91   | 43.48 | 30.43     | 50        | 71.74         | 52.17                  | ar<br>19.57   |  |  |  |  |
| Good         | 30.43      | 58.7                           | 67.39        | 52.17 | 56.52     | 39.13     | 28.26         | 45.65                  | 58.7          |  |  |  |  |
| Satisfactory | 0          | 15.22                          | 8.7          | 4.35  | 13.04     | 8.7       | 0             | 0                      | 17.39         |  |  |  |  |
| Unsatisfacto |            |                                |              |       |           |           |               |                        |               |  |  |  |  |
| ry           | 0          | 0                              | 0            | 0     | 0         | 2.17      | 0             | 2.17                   | 4.35          |  |  |  |  |