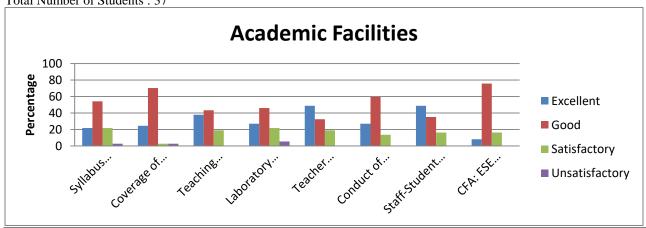

|                |                     | Academic Facilities (Percentage) |                     |                          |                                  |                                     |                                   |                       |  |  |  |  |  |
|----------------|---------------------|----------------------------------|---------------------|--------------------------|----------------------------------|-------------------------------------|-----------------------------------|-----------------------|--|--|--|--|--|
| Rating         | Syllabus<br>Content | Coverage<br>of<br>Syllabus       | Teaching<br>Methods | Laboratory<br>Facilities | Teacher Guidance and Counselling | Conduct<br>of CFA<br>Tests /<br>ESE | Staff-<br>Student<br>Relationship | CFA: ESE<br>Weightage |  |  |  |  |  |
| Excellent      | 41.49               | 33.15                            | 43.13               | 39.37                    | 45.86                            | 33.97                               | 43.06                             | 29.67                 |  |  |  |  |  |
| Good           | 46.41               | 47.3                             | 42.58               | 38.82                    | 39.17                            | 47.57                               | 38.89                             | 49.97                 |  |  |  |  |  |
| Satisfactory   | 10.66               | 15.99                            | 12.92               | 17.02                    | 13.4                             | 15.52                               | 14.15                             | 17.91                 |  |  |  |  |  |
| Unsatisfactory | 1.44                | 3.55                             | 1.37                | 4.78                     | 1.57                             | 2.94                                | 3.9                               | 2.46                  |  |  |  |  |  |