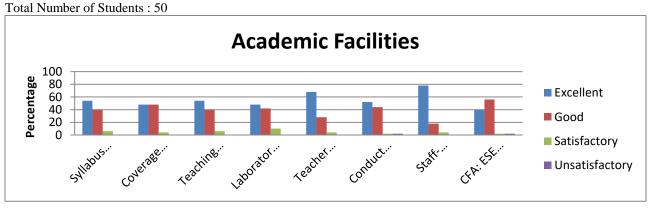

|                |                     | Academic Facilities (Percentage) |                     |                          |                                  |                                     |                                   |                       |  |  |  |  |  |
|----------------|---------------------|----------------------------------|---------------------|--------------------------|----------------------------------|-------------------------------------|-----------------------------------|-----------------------|--|--|--|--|--|
| Rating         | Syllabus<br>Content | Coverage<br>of<br>Syllabus       | Teaching<br>Methods | Laboratory<br>Facilities | Teacher Guidance and Counselling | Conduct<br>of CFA<br>Tests /<br>ESE | Staff-<br>Student<br>Relationship | CFA: ESE<br>Weightage |  |  |  |  |  |
| Excellent      | 41.49               | 33.15                            | 43.13               | 39.37                    | 45.86                            | 33.97                               | 43.06                             | 29.67                 |  |  |  |  |  |
| Good           | 46.41               | 47.3                             | 42.58               | 38.82                    | 39.17                            | 47.57                               | 38.89                             | 49.97                 |  |  |  |  |  |
| Satisfactory   | 10.66               | 15.99                            | 12.92               | 17.02                    | 13.4                             | 15.52                               | 14.15                             | 17.91                 |  |  |  |  |  |
| Unsatisfactory | 1.44                | 3.55                             | 1.37                | 4.78                     | 1.57                             | 2.94                                | 3.9                               | 2.46                  |  |  |  |  |  |