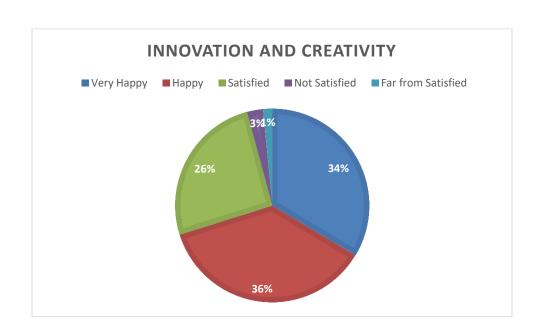

|
| 3             | 30.5 | 28.3                 | 32.4 | 23.8 | 29.4 |      | 24.2 | 27.2 | 34.3 | 25.7 | 27.6 | 27.9 | 18.6 |  |
|               | 9    | 5                    | 6    | 8    | 7    | 29.1 | 5    | 3    | 2    | 4    | 1    | 8    | 5    |  |
| 2             |      |                      |      |      |      |      |      |      |      | 2.61 |      |      |      |  |
|               | 1.86 | 2.61                 | 1.86 | 2.98 | 2.23 | 0.74 | 1.86 | 2.98 | 4.85 | 1    | 3.35 | 1.49 | 1.49 |  |
| 1             | 1.11 | 0                    | 1.49 | 1.49 | 0.74 | 0.74 | 1.49 | 1.49 | 1.49 | 1.49 | 1.11 | 1.86 | 1.11 |  |

# Note: 5 denotes 'Very Happy, 4 denotes 'Happy', 3 denotes 'Satisfied', 2 denotes 'Not Satisfied' and 1 denotes 'Far from Satisfied'































#### 4. FEEDBACK FROM ALUMINI

We have received feedback from 1765 alumini. The details of feedback are as follow.

#### A) Number of feedback received = 1765

| Q.NO  | Questions                                                            |
|-------|----------------------------------------------------------------------|
| Q.1.  | Your opinion, please rate [Admission Procedure]                      |
| Q.2.  | Your opinion, please rate [Fee Structure]                            |
| Q.3.  | Your opinion, please rate [Campus Environment]                       |
| Q.4.  | Your opinion, please rate [Infrastructure and Lab facilities]        |
| Q.5.  | Your opinion, please rate [Faculty]                                  |
| Q.6.  | Your opinion, please rate [Quality of Teaching and Lear