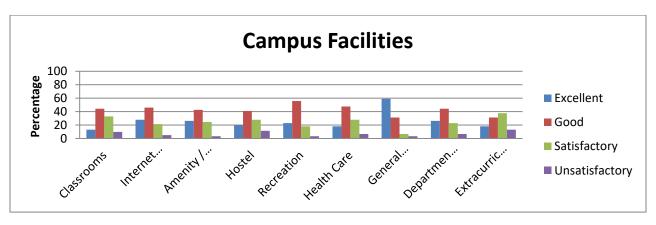

### 1.4.1 Students Feedback Form (Bontany- year wise from (2019-2020))

0

Total Number of Students: 46 **Academic Facilities** 100 Percentage 80 60 ■ Excellent 40 Good 20

■ Satisfactory

| 5 Madi         | Satisfactory  Syllabus  Conference of  Teaching  Teacher  Conduct of  Conduct of  Staff Student  Staff Student  Conduct of  Staff Student  Staff Stude |          |          |              |                   |         |              |           |  |  |  |  |  |
|----------------|-----------------------------------------------------------------------------------------------------------------------------------------------------------------------------------------------------------------------------------------------------------------------------------------------------------------------------------------------------------------------------------------------------------------------------------------------------------------------------------------------------------------------------------------------------------------------------------------------------------------------------------------------------------------------------------------------------------------------------------------------------------------------------------------------------------------------------------------------------------------------------------------------------------------------------------------------------------------------------------------------------------------------------------------------------------------------------------------------------------------------------------------------------------------------------------------------------------------------------------------------------------------------------------------------------------------------------------------------------------------------------------------------------------------------------------------------------------------------------------------------------------------------------------------------------------------------------------------------------------------------------------------------------------------------------------------------------------------------------------------|----------|----------|--------------|-------------------|---------|--------------|-----------|--|--|--|--|--|
|                |                                                                                                                                                                                                                                                                                                                                                                                                                                                                                                                                                                                                                                                                                                                                                                                                                                                                                                                                                                                                                                                                                                                                                                                                                                                                                                                                                                                                                                                                                                                                                                                                                                                                                                                                         |          |          | Academic Fac | cilities (Percent | tage)   |              |           |  |  |  |  |  |
|                |                                                                                                                                                                                                                                                                                                                                                                                                                                                                                                                                                                                                                                                                                                                                                                                                                                                                                                                                                                                                                                                                                                                                                                                                                                                                                                                                                                                                                                                                                                                                                                                                                                                                                                                                         |          |          |              | Teacher           | Conduct |              |           |  |  |  |  |  |
|                |                                                                                                                                                                                                                                                                                                                                                                                                                                                                                                                                                                                                                                                                                                                                                                                                                                                                                                                                                                                                                                                                                                                                                                                                                                                                                                                                                                                                                                                                                                                                                                                                                                                                                                                                         | Coverage |          |              | Guidance          | of CFA  | Staff-       |           |  |  |  |  |  |
|                | Syllabus                                                                                                                                                                                                                                                                                                                                                                                                                                                                                                                                                                                                                                                                                                                                                                                                                                                                                                                                                                                                                                                                                                                                                                                                                                                                                                                                                                                                                                                                                                                                                                                                                                                                                                                                | of       | Teaching | Laboratory   | and               | Tests / | Student      | CFA: ESE  |  |  |  |  |  |
|                | Content                                                                                                                                                                                                                                                                                                                                                                                                                                                                                                                                                                                                                                                                                                                                                                                                                                                                                                                                                                                                                                                                                                                                                                                                                                                                                                                                                                                                                                                                                                                                                                                                                                                                                                                                 | Syllabus | Methods  | Facilities   | Counselling       | ESE     | Relationship | Weightage |  |  |  |  |  |
| Excellent      | 56.52                                                                                                                                                                                                                                                                                                                                                                                                                                                                                                                                                                                                                                                                                                                                                                                                                                                                                                                                                                                                                                                                                                                                                                                                                                                                                                                                                                                                                                                                                                                                                                                                                                                                                                                                   | 34.78    | 52.17    | 52.17        | 43.48             | 43.48   | 41.3         | 28.26     |  |  |  |  |  |
| Good           | 41.3                                                                                                                                                                                                                                                                                                                                                                                                                                                                                                                                                                                                                                                                                                                                                                                                                                                                                                                                                                                                                                                                                                                                                                                                                                                                                                                                                                                                                                                                                                                                                                                                                                                                                                                                    | 56.52    | 41.3     | 34.78        | 50                | 50      | 47.83        | 63.04     |  |  |  |  |  |
| Satisfactory   | 2.17                                                                                                                                                                                                                                                                                                                                                                                                                                                                                                                                                                                                                                                                                                                                                                                                                                                                                                                                                                                                                                                                                                                                                                                                                                                                                                                                                                                                                                                                                                                                                                                                                                                                                                                                    | 8.7      | 6.52     | 10.87        | 6.52              | 6.52    | 10.87        | 8.7       |  |  |  |  |  |
| Unsatisfactory | 0                                                                                                                                                                                                                                                                                                                                                                                                                                                                                                                                                                                                                                                                                                                                                                                                                                                                                                                                                                                                                                                                                                                                                                                                                                                                                                                                                                                                                                                                                                                                                                                                                                                                                                                                       | 0        | 0        | 2.17         | 0                 | 0       | 0            | 0         |  |  |  |  |  |

|              |            | Campus facilities (Percentage) |              |       |           |           |               |                        |               |  |  |  |  |
|--------------|------------|--------------------------------|--------------|-------|-----------|-----------|---------------|------------------------|---------------|--|--|--|--|
|              |            | Internet                       | Amenit<br>y/ |       |           | Healt     | Gener         |                        |               |  |  |  |  |
|              | Classroom  | Browsin                        | Service      | Hoste | Recreatio | h<br>Care | al<br>Library | Departme<br>nt Library | Extracurricul |  |  |  |  |
| Excellent    | s<br>69.57 | g<br>26.09                     | s<br>23.91   | 43.48 | 30.43     | 50        | 71.74         | 52.17                  | ar<br>19.57   |  |  |  |  |
| Good         | 30.43      | 58.7                           | 67.39        | 52.17 | 56.52     | 39.13     | 28.26         | 45.65                  | 58.7          |  |  |  |  |
| Satisfactory | 0          | 15.22                          | 8.7          | 4.35  | 13.04     | 8.7       | 0             | 0                      | 17.39         |  |  |  |  |
| Unsatisfacto |            |                                |              |       |           |           |               |                        |               |  |  |  |  |
| ry           | 0          | 0                              | 0            | 0     | 0         | 2.17      | 0             | 2.17                   | 4.35          |  |  |  |  |