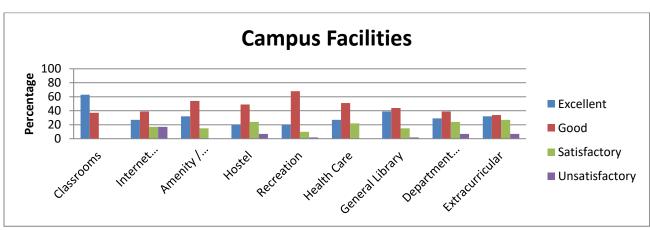

|                 | Campus facilities (Percentage) |                      |                       |            |                |                |                    |                       |                     |  |  |  |
|-----------------|--------------------------------|----------------------|-----------------------|------------|----------------|----------------|--------------------|-----------------------|---------------------|--|--|--|
| Rating          | Classro<br>oms                 | Internet<br>Browsing | Amenity /<br>Services | Hos<br>tel | Recrea<br>tion | Health<br>Care | General<br>Library | Department<br>Library | Extracurri<br>cular |  |  |  |
| Excellent       | 46.27                          | 37.8                 | 31.51                 | 25.<br>29  | 29.32          | 31.37          | 59.06              | 40.33                 | 34.24               |  |  |  |
| Good            | 42.04                          | 40.87                | 46.75                 | 42.<br>11  | 48.67          | 41.9           | 30.42              | 40.05                 | 34.93               |  |  |  |
| Satisfact ory   | 9.91                           | 14.22                | 18.11                 | 24.<br>06  | 17.77          | 21.39          | 9.5                | 13.81                 | 21.53               |  |  |  |
| Unsatisfa ctory | 1.78                           | 7.11                 | 3.62                  | 8.5<br>4   | 4.24           | 5.33           | 1.03               | 5.81                  | 9.3                 |  |  |  |