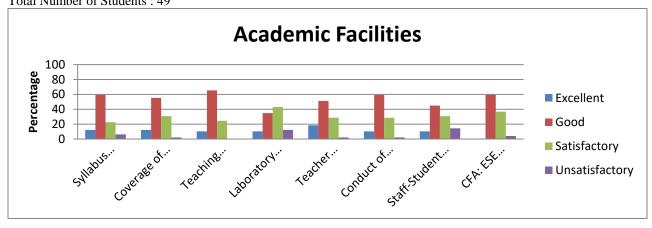

1.4.1 Students Feedback Form (Chemistry– year wise from (2019-2020)) Total Number of Students : 49

|                |                     |                |                     | Academic Fac             | ilities (Percent    | tage)          |                         |                       |
|----------------|---------------------|----------------|---------------------|--------------------------|---------------------|----------------|-------------------------|-----------------------|
|                |                     | Coverage       |                     |                          | Teacher<br>Guidance | Conduct of CFA | Staff-                  |                       |
|                | Syllabus<br>Content | of<br>Syllabus | Teaching<br>Methods | Laboratory<br>Facilities | and<br>Counselling  | Tests /<br>ESE | Student<br>Relationship | CFA: ESE<br>Weightage |
| Excellent      | 12.24               | 12.24          | 10.2                | 10.2                     | 18.37               | 10.2           | 10.2                    | 0                     |
| Good           | 59.18               | 55.1           | 65.31               | 34.69                    | 51.02               | 59.18          | 44.9                    | 59.18                 |
| Satisfactory   | 22.45               | 30.61          | 24.49               | 42.86                    | 28.57               | 28.57          | 30.61                   | 36.73                 |
| Unsatisfactory | 6.12                | 2.04           | 0                   | 12.24                    | 2.04                | 2.04           | 14.29                   | 4.08                  |