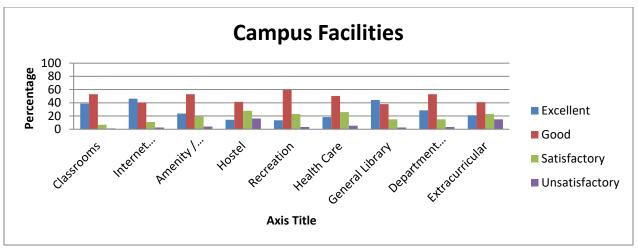

|                 | Campus facilities (Percentage) |                      |                       |            |                |                |                    |                       |                     |  |  |  |
|-----------------|--------------------------------|----------------------|-----------------------|------------|----------------|----------------|--------------------|-----------------------|---------------------|--|--|--|
| Rating          | Classro<br>oms                 | Internet<br>Browsing | Amenity /<br>Services | Hos<br>tel | Recrea<br>tion | Health<br>Care | General<br>Library | Department<br>Library | Extracurri<br>cular |  |  |  |
| Excellent       | 46.27                          | 37.8                 | 31.51                 | 25.<br>29  | 29.32          | 31.37          | 59.06              | 40.33                 | 34.24               |  |  |  |
| Good            | 42.04                          | 40.87                | 46.75                 | 42.<br>11  | 48.67          | 41.9           | 30.42              | 40.05                 | 34.93               |  |  |  |
| Satisfact ory   | 9.91                           | 14.22                | 18.11                 | 24.<br>06  | 17.77          | 21.39          | 9.5                | 13.81                 | 21.53               |  |  |  |
| Unsatisfa ctory | 1.78                           | 7.11                 | 3.62                  | 8.5<br>4   | 4.24           | 5.33           | 1.03               | 5.81                  | 9.3                 |  |  |  |