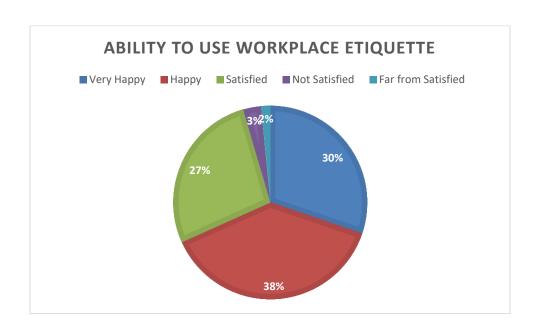

|  |
| 3             | 30.5 | 28.3                 | 32.4 | 23.8 | 29.4 |      | 24.2 | 27.2 | 34.3 | 25.7 | 27.6 | 27.9 | 18.6 |  |
|               | 9    | 5                    | 6    | 8    | 7    | 29.1 | 5    | 3    | 2    | 4    | 1    | 8    | 5    |  |
| 2             |      |                      |      |      |      |      |      |      |      | 2.61 |      |      |      |  |
|               | 1.86 | 2.61                 | 1.86 | 2.98 | 2.23 | 0.74 | 1.86 | 2.98 | 4.85 | 1    | 3.35 | 1.49 | 1.49 |  |
| 1             | 1.11 | 0                    | 1.49 | 1.49 | 0.74 | 0.74 | 1.49 | 1.49 | 1.49 | 1.49 | 1.11 | 1.86 | 1.11 |  |

# Note: 5 denotes 'Very Happy, 4 denotes 'Happy', 3 denotes 'Satisfied', 2 denotes 'Not Satisfied' and 1 denotes 'Far from Satisfied'































#### 4. FEEDBACK FROM ALUMINI

We have received feedback from 1765 alumini. The details of feedback are as follow.

#### A) Number of feedback received = 1765

| Q.NO  | Questions                                                            |
|-------|----------------------------------------------------------------------|
| Q.1.  | Your opinion, please rate [Admission Procedure]                      |
| Q.2.  | Your opinion, please rate [Fee Structure]                            |
| Q.3.  | Your opinion, please rate [Campus Environment]                       |
| Q.4.  | Your opinion, please rate [Infrastructure and Lab facilities]        |
| Q.5.  | Your opinion, please rate [Faculty]                                  |
| Q.6.  | Your opinion, please rate [Quality of Teaching and