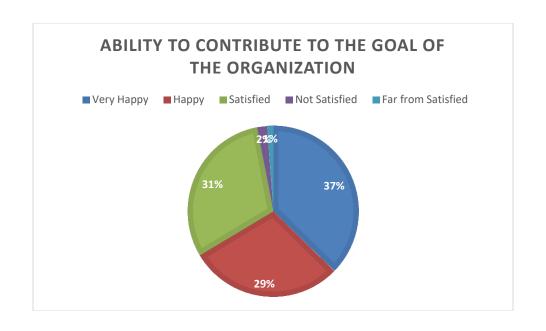

| 1    | 3    |  |
| 3             | 30.5 | 28.3                 | 32.4 | 23.8 | 29.4 |      | 24.2 | 27.2 | 34.3 | 25.7 | 27.6 | 27.9 | 18.6 |  |
|               | 9    | 5                    | 6    | 8    | 7    | 29.1 | 5    | 3    | 2    | 4    | 1    | 8    | 5    |  |
| 2             |      |                      |      |      |      |      |      |      |      | 2.61 |      |      |      |  |
|               | 1.86 | 2.61                 | 1.86 | 2.98 | 2.23 | 0.74 | 1.86 | 2.98 | 4.85 | 1    | 3.35 | 1.49 | 1.49 |  |
| 1             | 1.11 | 0                    | 1.49 | 1.49 | 0.74 | 0.74 | 1.49 | 1.49 | 1.49 | 1.49 | 1.11 | 1.86 | 1.11 |  |

# Note: 5 denotes 'Very Happy, 4 denotes 'Happy', 3 denotes 'Satisfied', 2 denotes 'Not Satisfied' and 1 denotes 'Far from Satisfied'































#### 4. FEEDBACK FROM ALUMINI

We have received feedback from 1765 alumini. The details of feedback are as follow.

#### A) Number of feedback received = 1765

| Q.NO  | Questions                                                            |
|-------|----------------------------------------------------------------------|
| Q.1.  | Your opinion, please rate [Admission Procedure]                      |
| Q.2.  | Your opinion, please rate [Fee Structure]                            |
| Q.3.  | Your opinion, please rate [Campus Environment]                       |
| Q.4.  | Your opinion, please rate [Infrastructure and Lab facilities]        |
| Q.5.  | Your opinion, please rate [Faculty]                                  |
| Q.6.  | Your opinion, please rate [Quality of