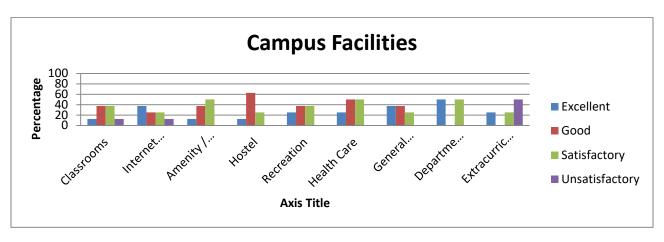

## Analysis of feedback received from students (year wise from 2019-20)

| Year                                             |       | 2019-20   |       |              |                |  |  |
|--------------------------------------------------|-------|-----------|-------|--------------|----------------|--|--|
| Rating on \Rating                                |       | Excellent | Good  | Satisfactory | Unsatisfactory |  |  |
| Academic Facilities                              | COUNT | 607       | 679   | 156          | 21             |  |  |
| (Syllabus Content)<br>(Q. No. 1)                 | %     | 41.49     | 46.41 | 10.66        | 1.44           |  |  |
| Academic Facilities (Coverage of Syllabus)       | COUNT | 485       | 692   | 234          | 52             |  |  |
| (Q. No. 2)                                       | %     | 33.15     | 47.3  | 15.99        | 3.55           |  |  |
| Academic Facilities (Teaching Methods)           | COUNT | 631       | 623   | 189          | 20             |  |  |
| (Q. No. 3)                                       | %     | 43.13     | 42.58 | 12.92        | 1.37           |  |  |
| Academic Facilities (Laboratory Facilities)      | COUNT | 576       | 568   | 249          | 70             |  |  |
| (Q. No. 4)                                       | %     | 39.37     | 38.82 | 17.02        | 4.78           |  |  |
| Academic Facilities (Teacher Guidance and        | COUNT | 671       | 573   | 196          | 23             |  |  |
| Counselling)<br>(O. No. 5)                       | %     | 45.86     | 39.17 | 13.4         | 1.57           |  |  |
| Academic Facilities (Conduct of CFA Tests /      | COUNT | 497       | 696   | 227          | 43             |  |  |
| ESE)<br>(Q. No. 6)                               | %     | 33.97     | 47.57 | 15.52        | 2.94           |  |  |
| Academic Facilities (Staff-Student Relationship) | COUNT | 630       | 569   | 207          | 57             |  |  |
| (Q. No. 7)                                       | %     | 43.06     | 38.89 | 14.15        | 3.9            |  |  |
| Academic Facilities (CFA: ESE Weightage)         | COUNT | 434       | 731   | 262          | 36             |  |  |
| (Q. No. 8)                                       | %     | 29.67     | 49.97 | 17.91        | 2.46           |  |  |
| Campus Facilities (Classrooms)                   | COUNT | 677       | 615   | 145          | 26             |  |  |
| (Q. No. 9)                                       | %     | 46.27     | 42.04 | 9.91         | 1.78           |  |  |
| Campus Facilities (Internet Browsing)            | COUNT | 553       | 598   | 208          | 104            |  |  |
| (Q. No. 10)                                      | %     | 37.80     | 40.87 | 14.22        | 7.11           |  |  |
| Campus Facilities (Amenity / Services)           | COUNT | 461       | 684   | 265          | 53             |  |  |
| (Q. No. 11)                                      | %     | 3.62      | 18.11 | 46.75        | 31.51          |  |  |
| Campus Facilities (Hostel)                       | COUNT | 370       | 616   | 352          | 125            |  |  |
| (Q. No. 12)                                      | %     | 25.29     | 42.11 | 24.06        | 8.54           |  |  |
| Campus Facilities (Recreation)                   | COUNT | 429       | 712   | 260          | 62             |  |  |
| (Q. No. 13)                                      | %     | 29.32     | 48.67 | 17.77        | 4.24           |  |  |

|                                                   |       |       | I     |       | 1    |
|---------------------------------------------------|-------|-------|-------|-------|------|
| Campus Facilities<br>(Health Care)                | COUNT | 459   | 613   | 313   | 78   |
| (Q. No. 14)                                       | %     | 31.37 | 41.90 | 21.39 | 5.33 |
| Campus Facilities<br>(General Library)            | COUNT | 864   | 445   | 139   | 15   |
| (Q. No. 15)                                       | %     | 59.06 | 30.42 | 9.50  | 1.03 |
| Campus Facilities (Department Library)            | COUNT | 590   | 586   | 202   | 85   |
| (Q. No. 16)                                       | %     | 40.33 | 40.05 | 13.81 | 5.81 |
| Campus Facilities (Extracurricular)               | COUNT | 501   | 511   | 315   | 136  |
| (Q. No. 17)                                       | %     | 34.24 | 34.93 | 21.53 | 9.30 |
| Extension Activities (Outreach Activities)        | COUNT | 508   | 663   | 238   | 54   |
| (Q. No. 18)                                       | %     | 34.72 | 45.32 | 16.27 | 3.69 |
| Extension Activities (Participation in Extension  | COUNT | 513   | 646   | 250   | 54   |
| Activities)<br>(Q. No. 19)                        | %     | 35.06 | 44.16 | 17.09 | 3.69 |
| Extension Activities (Your Overall Observation    | COUNT | 543   | 664   | 231   | 25   |
| about)<br>(Q. No. 20)                             | %     | 37.12 | 45.39 | 15.79 | 1.71 |
| Extension Activities (Programme of your Study)    | COUNT | 631   | 643   | 171   | 18   |
| (Q. No. 21)                                       | %     | 43.13 | 43.95 | 11.69 | 1.23 |
| Extension Activities (Facilities Made Available)  | COUNT | 563   | 651   | 221   | 28   |
| (Q. No. 22)                                       | %     | 38.48 | 44.50 | 15.11 | 1.91 |
| Extension Activities (Administration Support      | COUNT | 541   | 661   | 227   | 34   |
| Given)<br>(Q. No. 23)                             | %     | 36.98 | 45.18 | 15.52 | 2.32 |
| Extension Activities (Extra-Curricular Activities | COUNT | 501   | 570   | 287   | 105  |
| Provided)<br>(Q. No. 24)                          | %     | 34.24 | 38.96 | 19.62 | 7.18 |
| Extension Activities (Examination System)         | COUNT | 622   | 633   | 181   | 27   |
| (Q. No. 25)                                       | %     | 42.52 | 43.27 | 12.37 | 1.85 |

|                 | Campus facilities (Percentage) |                      |                       |            |                |                |                    |                       |                     |  |  |  |
|-----------------|--------------------------------|----------------------|-----------------------|------------|----------------|----------------|--------------------|-----------------------|---------------------|--|--|--|
| Rating          | Classro<br>oms                 | Internet<br>Browsing | Amenity /<br>Services | Hos<br>tel | Recrea<br>tion | Health<br>Care | General<br>Library | Department<br>Library | Extracurri<br>cular |  |  |  |
| Excellent       | 46.27                          | 37.8                 | 31.51                 | 25.<br>29  | 29.32          | 31.37          | 59.06              | 40.33                 | 34.24               |  |  |  |
| Good            | 42.04                          | 40.87                | 46.75                 | 42.<br>11  | 48.67          | 41.9           | 30.42              | 40.05                 | 34.93               |  |  |  |
| Satisfact ory   | 9.91                           | 14.22                | 18.11                 | 24.<br>06  | 17.77          | 21.39          | 9.5                | 13.81                 | 21.53               |  |  |  |
| Unsatisfa ctory | 1.78                           | 7.11                 | 3.62                  | 8.5<br>4   | 4.24           | 5.33           | 1.03               | 5.81                  | 9.3                 |  |  |  |