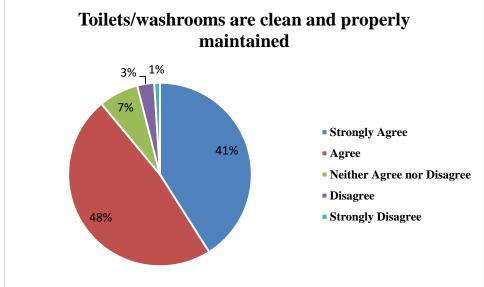

| 32.03 | 22.22 | 20.26 | 7.19 |
| The classrooms are clean and well maintained                                                                   | COUNT | 98    | 50    | 3     | 2     | 0    |
| (Q. No. 14)                                                                                                    | %     | 64.05 | 32.68 | 1.96  | 1.3   | 0.0  |
| Toilets/washrooms are clean and properly maintained (Q. No. 15)                                                | COUNT | 63    | 74    | 11    | 4     | 1    |
| (Q.110. 13)                                                                                                    | %     | 41    | 48    | 7     | 3     | 1    |



The courses / syllabic taught by me have a good balance between theory and application





























#### 3. FEEDBACK FROM EMPLOYEERS

We have received feedback from 268 employers. The details of feedback are as follow.

### A) Number of feedback received = 268

| Q.NO  | Questions                                                 |
|-------|-----------------------------------------------------------|
| Q.1.  | Ability to contribute to the goal of the organization     |
| Q.2.  | Planning and organization skills                          |
| Q.3.  | Communication skills and Soft skills                      |
| Q.4.  | Obedience and relationship with seniors                   |
| Q.5.  | Leadership, Team spirit and Initiative                    |
| Q.6.  | Relationship with peers / subordinates                    |
| Q.7.  | Willingness to learn new techniques, adopt new ideas etc. |
| Q.8.