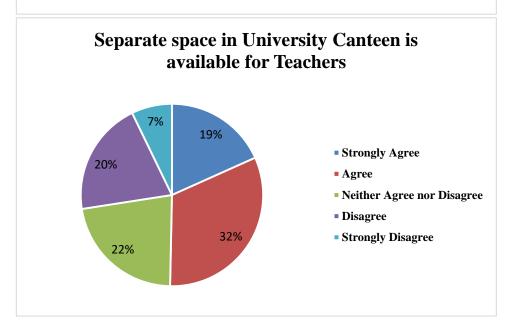

18.3  | 32.03 | 22.22 | 20.26 | 7.19 |
| The classrooms are clean and well maintained                                                                   | COUNT | 98    | 50    | 3     | 2     | 0    |
| (Q. No. 14)                                                                                                    | %     | 64.05 | 32.68 | 1.96  | 1.3   | 0.0  |
| Toilets/washrooms are clean and properly maintained (Q. No. 15)                                                | COUNT | 63    | 74    | 11    | 4     | 1    |
| (Q.110. 13)                                                                                                    | %     | 41    | 48    | 7     | 3     | 1    |



The courses / syllabic taught by me have a good balance between theory and application





























#### 3. FEEDBACK FROM EMPLOYEERS

We have received feedback from 268 employers. The details of feedback are as follow.

### A) Number of feedback received = 268

| Q.NO  | Questions                                                 |
|-------|-----------------------------------------------------------|
| Q.1.  | Ability to contribute to the goal of the organization     |
| Q.2.  | Planning and organization skills                          |
| Q.3.  | Communication skills and Soft skills                      |
| Q.4.  | Obedience and relationship with seniors                   |
| Q.5.  | Leadership, Team spirit and Initiative                    |
| Q.6.  | Relationship with peers / subordinates                    |
| Q.7.  | Willingness to learn new techniques, adopt new ideas etc. |
|