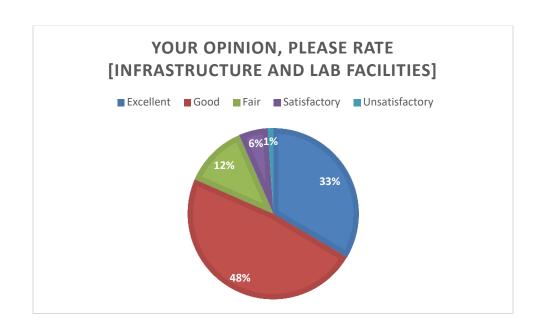

| 48.1 | 39.6 | 8    | 7    | 8    | 8    | 37.9 | 3    | 40   | 1    | 2    | 6    |  |
| 3           |      |                      |      | 11.8 |      |      | 10.5 |      |      |      |      | 23.2 | 17.6 | 15.7 | 15.0 |  |
|             | 4.87 | 7.3                  | 7.47 | 9    | 6.11 | 6.62 | 9    | 8.44 | 8.32 | 7.7  | 22.2 | 8    | 2    | 5    | 1    |  |
| 2           |      |                      |      |      |      |      |      |      |      |      | 11.8 | 10.6 |      |      |      |  |
|             | 2.6  | 3.51                 | 4.02 | 5.49 | 2.37 | 3    | 4.24 | 3.51 | 3.56 | 2.66 | 9    | 5    | 8.72 | 8.15 | 6.57 |  |
| 1           | 0.62 | 1.41                 | 1.07 | 1.01 | 0.5  | 0.5  | 0.79 | 0.9  | 0.62 | 0.45 | 7.76 | 4.7  | 2.54 | 4.81 | 2.94 |  |



































# PERIYAR UNIVERSITY

Salem- 636011, Tamil Nadu, India

# Feedback Analysis 2019-2020

# Feedback Analysis of students on Academic Facilities, Campus Facilities and Extension Activities

#### **Department of Bio Chemistry:**

All the students had given the response as Excellent and Good for Academic & Campus Facilities, and Extension Activities respectively. The overall response of all the students is positive. It indicates that students are satisfied with all the parameters related to Academic Facilities, Campus Facilities, and Extension Activities.

#### **Department of Bio-Technology:**

The maximum number of students had given the response as Excellent and Good for Academic & Campus Facilities, and Extension Activities respectively. Only a few parameters were