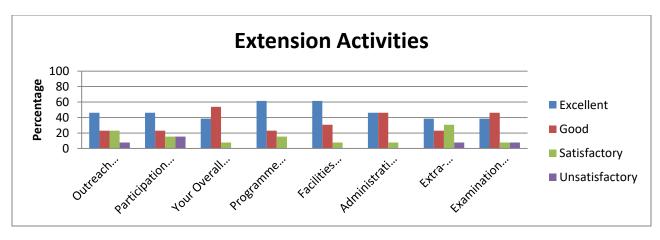

|                 |                                |                                                 | Ext                                      | ension Activi                     | ties (Percer                         | ntage)                              |                                                            |                        |
|-----------------|--------------------------------|-------------------------------------------------|------------------------------------------|-----------------------------------|--------------------------------------|-------------------------------------|------------------------------------------------------------|------------------------|
|                 | Outreac<br>h<br>Activitie<br>s | Participati<br>on in<br>Extension<br>Activities | Your<br>Overall<br>Observati<br>on about | Program<br>me of<br>your<br>Study | Facilitie<br>s Made<br>Availabl<br>e | Administrati<br>on Support<br>Given | Extra-<br>Curricul<br>ar<br>Activitie<br>s<br>Provide<br>d | Examinati<br>on System |
| Excellent       | 32.61                          | 30.43                                           | 43.48                                    | 54.35                             | 36.96                                | 50                                  | 23.91                                                      | 60.87                  |
| Good            | 63.04                          | 60.87                                           | 50                                       | 41.3                              | 56.52                                | 47.83                               | 60.87                                                      | 36.96                  |
| Satisfactory    | 4.35                           | 8.7                                             | 6.52                                     | 4.35                              | 6.52                                 | 2.17                                | 15.22                                                      | 2.17                   |
| Unsatisfacto ry | 0                              | 0                                               | 0                                        | 0                                 | 0                                    | 0                                   | 0                                                          | 0                      |