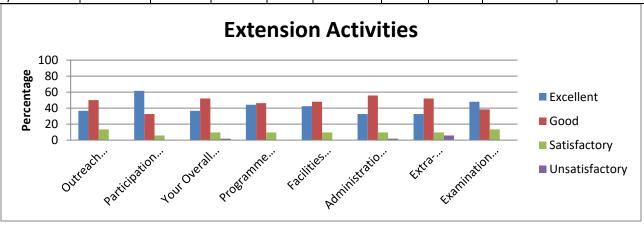

|                | Extension Activities   |                                             |                                             |                                |                                 |                                        |                                                            |                           |  |  |  |  |  |
|----------------|------------------------|---------------------------------------------|---------------------------------------------|--------------------------------|---------------------------------|----------------------------------------|------------------------------------------------------------|---------------------------|--|--|--|--|--|
| Rating         | Outreach<br>Activities | Participation<br>in Extension<br>Activities | Your<br>Overall<br>Observ<br>ation<br>about | Programm<br>e of your<br>Study | Facilities<br>Made<br>Available | Administr<br>ation<br>Support<br>Given | Extra-<br>Curricul<br>ar<br>Activitie<br>s<br>Provide<br>d | Examin<br>ation<br>System |  |  |  |  |  |
| Excellent      | 34.72                  | 35.06                                       | 37.12                                       | 43.13                          | 38.48                           | 36.98                                  | 34.24                                                      | 42.52                     |  |  |  |  |  |
| Good           | 45.32                  | 44.16                                       | 45.39                                       | 43.95                          | 44.5                            | 45.18                                  | 38.96                                                      | 43.27                     |  |  |  |  |  |
| Satisfactory   | 16.27                  | 17.09                                       | 15.79                                       | 11.69                          | 15.11                           | 15.52                                  | 19.62                                                      | 12.37                     |  |  |  |  |  |
| Unsatisfactory | 3.69                   | 3.69                                        | 1.71                                        | 1.23                           | 1.91                            | 2.32                                   | 7.18                                                       | 1.85                      |  |  |  |  |  |