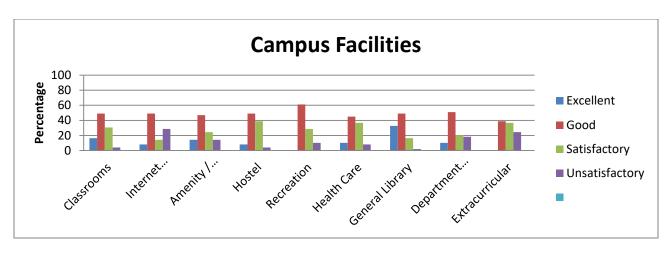

## Analysis of feedback received from students (year wise from 2019-20)

| Year                                             |       | 2019-20   |       |              |                |  |  |
|--------------------------------------------------|-------|-----------|-------|--------------|----------------|--|--|
| Rating on \Rating                                |       | Excellent | Good  | Satisfactory | Unsatisfactory |  |  |
| Academic Facilities                              | COUNT | 607       | 679   | 156          | 21             |  |  |
| (Syllabus Content)<br>(Q. No. 1)                 | %     | 41.49     | 46.41 | 10.66        | 1.44           |  |  |
| Academic Facilities (Coverage of Syllabus)       | COUNT | 485       | 692   | 234          | 52             |  |  |
| (Q. No. 2)                                       | %     | 33.15     | 47.3  | 15.99        | 3.55           |  |  |
| Academic Facilities (Teaching Methods)           | COUNT | 631       | 623   | 189          | 20             |  |  |
| (Q. No. 3)                                       | %     | 43.13     | 42.58 | 12.92        | 1.37           |  |  |
| Academic Facilities (Laboratory Facilities)      | COUNT | 576       | 568   | 249          | 70             |  |  |
| (Q. No. 4)                                       | %     | 39.37     | 38.82 | 17.02        | 4.78           |  |  |
| Academic Facilities (Teacher Guidance and        | COUNT | 671       | 573   | 196          | 23             |  |  |
| Counselling)<br>(O. No. 5)                       | %     | 45.86     | 39.17 | 13.4         | 1.57           |  |  |
| Academic Facilities (Conduct of CFA Tests /      | COUNT | 497       | 696   | 227          | 43             |  |  |
| ESE)<br>(Q. No. 6)                               | %     | 33.97     | 47.57 | 15.52        | 2.94           |  |  |
| Academic Facilities (Staff-Student Relationship) | COUNT | 630       | 569   | 207          | 57             |  |  |
| (Q. No. 7)                                       | %     | 43.06     | 38.89 | 14.15        | 3.9            |  |  |
| Academic Facilities (CFA: ESE Weightage)         | COUNT | 434       | 731   | 262          | 36             |  |  |
| (Q. No. 8)                                       | %     | 29.67     | 49.97 | 17.91        | 2.46           |  |  |
| Campus Facilities (Classrooms)                   | COUNT | 677       | 615   | 145          | 26             |  |  |
| (Q. No. 9)                                       | %     | 46.27     | 42.04 | 9.91         | 1.78           |  |  |
| Campus Facilities (Internet Browsing)            | COUNT | 553       | 598   | 208          | 104            |  |  |
| (Q. No. 10)                                      | %     | 37.80     | 40.87 | 14.22        | 7.11           |  |  |
| Campus Facilities (Amenity / Services)           | COUNT | 461       | 684   | 265          | 53             |  |  |
| (Q. No. 11)                                      | %     | 3.62      | 18.11 | 46.75        | 31.51          |  |  |
| Campus Facilities (Hostel)                       | COUNT | 370       | 616   | 352          | 125            |  |  |
| (Q. No. 12)                                      | %     | 25.29     | 42.11 | 24.06        | 8.54           |  |  |
| Campus Facilities (Recreation)                   | COUNT | 429       | 712   | 260          | 62             |  |  |
| (Q. No. 13)                                      | %     | 29.32     | 48.67 | 17.77        | 4.24           |  |  |

|                                                   |       |       | I     |       | 1    |
|---------------------------------------------------|-------|-------|-------|-------|------|
| Campus Facilities<br>(Health Care)                | COUNT | 459   | 613   | 313   | 78   |
| (Q. No. 14)                                       | %     | 31.37 | 41.90 | 21.39 | 5.33 |
| Campus Facilities<br>(General Library)            | COUNT | 864   | 445   | 139   | 15   |
| (Q. No. 15)                                       | %     | 59.06 | 30.42 | 9.50  | 1.03 |
| Campus Facilities (Department Library)            | COUNT | 590   | 586   | 202   | 85   |
| (Q. No. 16)                                       | %     | 40.33 | 40.05 | 13.81 | 5.81 |
| Campus Facilities (Extracurricular)               | COUNT | 501   | 511   | 315   | 136  |
| (Q. No. 17)                                       | %     | 34.24 | 34.93 | 21.53 | 9.30 |
| Extension Activities (Outreach Activities)        | COUNT | 508   | 663   | 238   | 54   |
| (Q. No. 18)                                       | %     | 34.72 | 45.32 | 16.27 | 3.69 |
| Extension Activities (Participation in Extension  | COUNT | 513   | 646   | 250   | 54   |
| Activities)<br>(Q. No. 19)                        | %     | 35.06 | 44.16 | 17.09 | 3.69 |
| Extension Activities (Your Overall Observation    | COUNT | 543   | 664   | 231   | 25   |
| about)<br>(Q. No. 20)                             | %     | 37.12 | 45.39 | 15.79 | 1.71 |
| Extension Activities (Programme of your Study)    | COUNT | 631   | 643   | 171   | 18   |
| (Q. No. 21)                                       | %     | 43.13 | 43.95 | 11.69 | 1.23 |
| Extension Activities (Facilities Made Available)  | COUNT | 563   | 651   | 221   | 28   |
| (Q. No. 22)                                       | %     | 38.48 | 44.50 | 15.11 | 1.91 |
| Extension Activities (Administration Support      | COUNT | 541   | 661   | 227   | 34   |
| Given)<br>(Q. No. 23)                             | %     | 36.98 | 45.18 | 15.52 | 2.32 |
| Extension Activities (Extra-Curricular Activities | COUNT | 501   | 570   | 287   | 105  |
| Provided)<br>(Q. No. 24)                          | %     | 34.24 | 38.96 | 19.62 | 7.18 |
| Extension Activities (Examination System)         | COUNT | 622   | 633   | 181   | 27   |
| (Q. No. 25)                                       | %     | 42.52 | 43.27 | 12.37 | 1.85 |

|                 | Campus facilities (Percentage) |                      |                       |            |                |                |                    |                       |                     |  |  |  |
|-----------------|--------------------------------|----------------------|-----------------------|------------|----------------|----------------|--------------------|-----------------------|---------------------|--|--|--|
| Rating          | Classro<br>oms                 | Internet<br>Browsing | Amenity /<br>Services | Hos<br>tel | Recrea<br>tion | Health<br>Care | General<br>Library | Department<br>Library | Extracurri<br>cular |  |  |  |
| Excellent       | 46.27                          | 37.8                 | 31.51                 | 25.<br>29  | 29.32          | 31.37          | 59.06              | 40.33                 | 34.24               |  |  |  |
| Good            | 42.04                          | 40.87                | 46.75                 | 42.<br>11  | 48.67          | 41.9           | 30.42              | 40.05                 | 34.93               |  |  |  |
| Satisfact ory   | 9.91                           | 14.22                | 18.11                 | 24.<br>06  | 17.77          | 21.39          | 9.5                | 13.81                 | 21.53               |  |  |  |
| Unsatisfa ctory | 1.78                           | 7.11                 | 3.62                  | 8.5<br>4   | 4.24           | 5.33           | 1.03               | 5.81                  | 9.3                 |  |  |  |