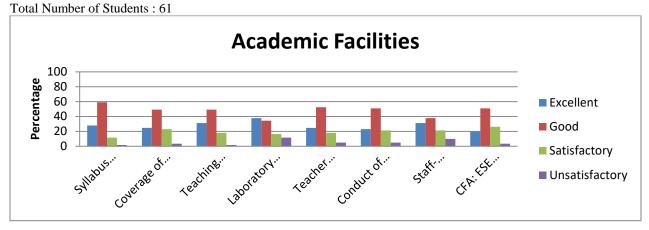

## Analysis of feedback received from students (year wise from 2019-20)

| Year                                             |       | 2019-20   |       |              |                |  |  |
|--------------------------------------------------|-------|-----------|-------|--------------|----------------|--|--|
| Rating on \Rating                                |       | Excellent | Good  | Satisfactory | Unsatisfactory |  |  |
| Academic Facilities                              | COUNT | 607       | 679   | 156          | 21             |  |  |
| (Syllabus Content)<br>(Q. No. 1)                 | %     | 41.49     | 46.41 | 10.66        | 1.44           |  |  |
| Academic Facilities (Coverage of Syllabus)       | COUNT | 485       | 692   | 234          | 52             |  |  |
| (Q. No. 2)                                       | %     | 33.15     | 47.3  | 15.99        | 3.55           |  |  |
| Academic Facilities (Teaching Methods)           | COUNT | 631       | 623   | 189          | 20             |  |  |
| (Q. No. 3)                                       | %     | 43.13     | 42.58 | 12.92        | 1.37           |  |  |
| Academic Facilities (Laboratory Facilities)      | COUNT | 576       | 568   | 249          | 70             |  |  |
| (Q. No. 4)                                       | %     | 39.37     | 38.82 | 17.02        | 4.78           |  |  |
| Academic Facilities (Teacher Guidance and        | COUNT | 671       | 573   | 196          | 23             |  |  |
| Counselling)<br>(O. No. 5)                       | %     | 45.86     | 39.17 | 13.4         | 1.57           |  |  |
| Academic Facilities (Conduct of CFA Tests /      | COUNT | 497       | 696   | 227          | 43             |  |  |
| ESE)<br>(Q. No. 6)                               | %     | 33.97     | 47.57 | 15.52        | 2.94           |  |  |
| Academic Facilities (Staff-Student Relationship) | COUNT | 630       | 569   | 207          | 57             |  |  |
| (Q. No. 7)                                       | %     | 43.06     | 38.89 | 14.15        | 3.9            |  |  |
| Academic Facilities (CFA: ESE Weightage)         | COUNT | 434       | 731   | 262          | 36             |  |  |
| (Q. No. 8)                                       | %     | 29.67     | 49.97 | 17.91        | 2.46           |  |  |
| Campus Facilities (Classrooms)                   | COUNT | 677       | 615   | 145          | 26             |  |  |
| (Q. No. 9)                                       | %     | 46.27     | 42.04 | 9.91         | 1.78           |  |  |
| Campus Facilities (Internet Browsing)            | COUNT | 553       | 598   | 208          | 104            |  |  |
| (Q. No. 10)                                      | %     | 37.80     | 40.87 | 14.22        | 7.11           |  |  |
| Campus Facilities (Amenity / Services)           | COUNT | 461       | 684   | 265          | 53             |  |  |
| (Q. No. 11)                                      | %     | 3.62      | 18.11 | 46.75        | 31.51          |  |  |
| Campus Facilities (Hostel)                       | COUNT | 370       | 616   | 352          | 125            |  |  |
| (Q. No. 12)                                      | %     | 25.29     | 42.11 | 24.06        | 8.54           |  |  |
| Campus Facilities (Recreation)                   | COUNT | 429       | 712   | 260          | 62             |  |  |
| (Q. No. 13)                                      | %     | 29.32     | 48.67 | 17.77        | 4.24           |  |  |

|                |                     | Academic Facilities (Percentage) |                     |                          |                                  |                                     |                                   |                       |  |  |  |  |  |
|----------------|---------------------|----------------------------------|---------------------|--------------------------|----------------------------------|-------------------------------------|-----------------------------------|-----------------------|--|--|--|--|--|
| Rating         | Syllabus<br>Content | Coverage<br>of<br>Syllabus       | Teaching<br>Methods | Laboratory<br>Facilities | Teacher Guidance and Counselling | Conduct<br>of CFA<br>Tests /<br>ESE | Staff-<br>Student<br>Relationship | CFA: ESE<br>Weightage |  |  |  |  |  |
| Excellent      | 41.49               | 33.15                            | 43.13               | 39.37                    | 45.86                            | 33.97                               | 43.06                             | 29.67                 |  |  |  |  |  |
| Good           | 46.41               | 47.3                             | 42.58               | 38.82                    | 39.17                            | 47.57                               | 38.89                             | 49.97                 |  |  |  |  |  |
| Satisfactory   | 10.66               | 15.99                            | 12.92               | 17.02                    | 13.4                             | 15.52                               | 14.15                             | 17.91                 |  |  |  |  |  |
| Unsatisfactory | 1.44                | 3.55                             | 1.37                | 4.78                     | 1.57                             | 2.94                                | 3.9                               | 2.46                  |  |  |  |  |  |