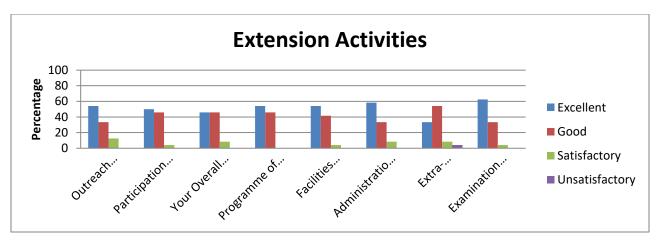

|                | Extension Activities   |                                             |                                             |                                |                                 |                                        |                                                            |                           |  |  |  |  |  |
|----------------|------------------------|---------------------------------------------|---------------------------------------------|--------------------------------|---------------------------------|----------------------------------------|------------------------------------------------------------|---------------------------|--|--|--|--|--|
| Rating         | Outreach<br>Activities | Participation<br>in Extension<br>Activities | Your<br>Overall<br>Observ<br>ation<br>about | Programm<br>e of your<br>Study | Facilities<br>Made<br>Available | Administr<br>ation<br>Support<br>Given | Extra-<br>Curricul<br>ar<br>Activitie<br>s<br>Provide<br>d | Examin<br>ation<br>System |  |  |  |  |  |
| Excellent      | 34.72                  | 35.06                                       | 37.12                                       | 43.13                          | 38.48                           | 36.98                                  | 34.24                                                      | 42.52                     |  |  |  |  |  |
| Good           | 45.32                  | 44.16                                       | 45.39                                       | 43.95                          | 44.5                            | 45.18                                  | 38.96                                                      | 43.27                     |  |  |  |  |  |
| Satisfactory   | 16.27                  | 17.09                                       | 15.79                                       | 11.69                          | 15.11                           | 15.52                                  | 19.62                                                      | 12.37                     |  |  |  |  |  |
| Unsatisfactory | 3.69                   | 3.69                                        | 1.71                                        | 1.23                           | 1.91                            | 2.32                                   | 7.18                                                       | 1.85                      |  |  |  |  |  |