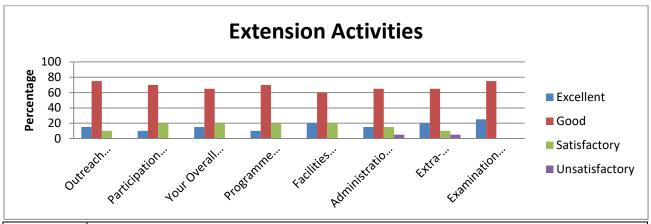

|                                                   |       |       | I     |       | 1    |
|---------------------------------------------------|-------|-------|-------|-------|------|
| Campus Facilities<br>(Health Care)                | COUNT | 459   | 613   | 313   | 78   |
| (Q. No. 14)                                       | %     | 31.37 | 41.90 | 21.39 | 5.33 |
| Campus Facilities<br>(General Library)            | COUNT | 864   | 445   | 139   | 15   |
| (Q. No. 15)                                       | %     | 59.06 | 30.42 | 9.50  | 1.03 |
| Campus Facilities (Department Library)            | COUNT | 590   | 586   | 202   | 85   |
| (Q. No. 16)                                       | %     | 40.33 | 40.05 | 13.81 | 5.81 |
| Campus Facilities (Extracurricular)               | COUNT | 501   | 511   | 315   | 136  |
| (Q. No. 17)                                       | %     | 34.24 | 34.93 | 21.53 | 9.30 |
| Extension Activities (Outreach Activities)        | COUNT | 508   | 663   | 238   | 54   |
| (Q. No. 18)                                       | %     | 34.72 | 45.32 | 16.27 | 3.69 |
| Extension Activities (Participation in Extension  | COUNT | 513   | 646   | 250   | 54   |
| Activities)<br>(Q. No. 19)                        | %     | 35.06 | 44.16 | 17.09 | 3.69 |
| Extension Activities (Your Overall Observation    | COUNT | 543   | 664   | 231   | 25   |
| about)<br>(Q. No. 20)                             | %     | 37.12 | 45.39 | 15.79 | 1.71 |
| Extension Activities (Programme of your Study)    | COUNT | 631   | 643   | 171   | 18   |
| (Q. No. 21)                                       | %     | 43.13 | 43.95 | 11.69 | 1.23 |
| Extension Activities (Facilities Made Available)  | COUNT | 563   | 651   | 221   | 28   |
| (Q. No. 22)                                       | %     | 38.48 | 44.50 | 15.11 | 1.91 |
| Extension Activities (Administration Support      | COUNT | 541   | 661   | 227   | 34   |
| Given)<br>(Q. No. 23)                             | %     | 36.98 | 45.18 | 15.52 | 2.32 |
| Extension Activities (Extra-Curricular Activities | COUNT | 501   | 570   | 287   | 105  |
| Provided)<br>(Q. No. 24)                          | %     | 34.24 | 38.96 | 19.62 | 7.18 |
| Extension Activities (Examination System)         | COUNT | 622   | 633   | 181   | 27   |
| (Q. No. 25)                                       | %     | 42.52 | 43.27 | 12.37 | 1.85 |

|                | Extension Activities   |                                             |                                             |                                |                                 |                                        |                                                            |                           |  |  |  |  |  |
|----------------|------------------------|---------------------------------------------|---------------------------------------------|--------------------------------|---------------------------------|----------------------------------------|------------------------------------------------------------|---------------------------|--|--|--|--|--|
| Rating         | Outreach<br>Activities | Participation<br>in Extension<br>Activities | Your<br>Overall<br>Observ<br>ation<br>about | Programm<br>e of your<br>Study | Facilities<br>Made<br>Available | Administr<br>ation<br>Support<br>Given | Extra-<br>Curricul<br>ar<br>Activitie<br>s<br>Provide<br>d | Examin<br>ation<br>System |  |  |  |  |  |
| Excellent      | 34.72                  | 35.06                                       | 37.12                                       | 43.13                          | 38.48                           | 36.98                                  | 34.24                                                      | 42.52                     |  |  |  |  |  |
| Good           | 45.32                  | 44.16                                       | 45.39                                       | 43.95                          | 44.5                            | 45.18                                  | 38.96                                                      | 43.27                     |  |  |  |  |  |
| Satisfactory   | 16.27                  | 17.09                                       | 15.79                                       | 11.69                          | 15.11                           | 15.52                                  | 19.62                                                      | 12.37                     |  |  |  |  |  |
| Unsatisfactory | 3.69                   | 3.69                                        | 1.71                                        | 1.23                           | 1.91                            | 2.32                                   | 7.18                                                       | 1.85                      |  |  |  |  |  |