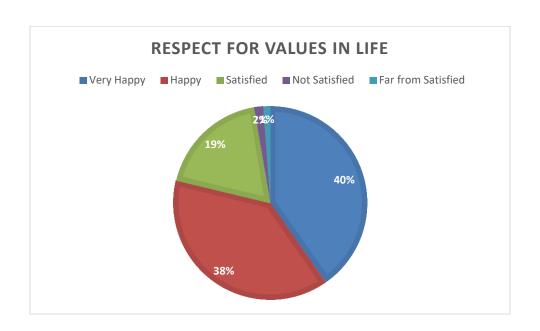

| 30.5 | 28.3                 | 32.4 | 23.8 | 29.4 |      | 24.2 | 27.2 | 34.3 | 25.7 | 27.6 | 27.9 | 18.6 |  |
|               | 9    | 5                    | 6    | 8    | 7    | 29.1 | 5    | 3    | 2    | 4    | 1    | 8    | 5    |  |
| 2             |      |                      |      |      |      |      |      |      |      | 2.61 |      |      |      |  |
|               | 1.86 | 2.61                 | 1.86 | 2.98 | 2.23 | 0.74 | 1.86 | 2.98 | 4.85 | 1    | 3.35 | 1.49 | 1.49 |  |
| 1             | 1.11 | 0                    | 1.49 | 1.49 | 0.74 | 0.74 | 1.49 | 1.49 | 1.49 | 1.49 | 1.11 | 1.86 | 1.11 |  |

# Note: 5 denotes 'Very Happy, 4 denotes 'Happy', 3 denotes 'Satisfied', 2 denotes 'Not Satisfied' and 1 denotes 'Far from Satisfied'































#### 4. FEEDBACK FROM ALUMINI

We have received feedback from 1765 alumini. The details of feedback are as follow.

#### A) Number of feedback received = 1765

| Q.NO  | Questions                                                            |
|-------|----------------------------------------------------------------------|
| Q.1.  | Your opinion, please rate [Admission Procedure]                      |
| Q.2.  | Your opinion, please rate [Fee Structure]                            |
| Q.3.  | Your opinion, please rate [Campus Environment]                       |
| Q.4.  | Your opinion, please rate [Infrastructure and Lab facilities]        |
| Q.5.  | Your opinion, please rate [Faculty]                                  |
| Q.6.  | Your opinion, please rate [Quality of Teaching and Learning P