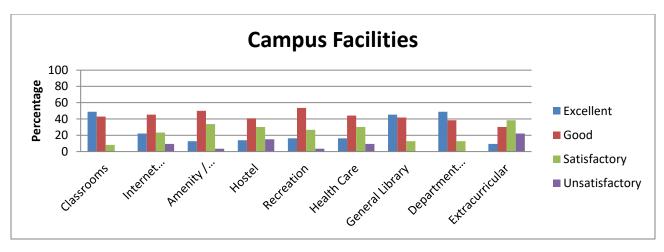

|                 | Campus facilities (Percentage) |                      |                       |            |                |                |                    |                       |                     |  |  |  |
|-----------------|--------------------------------|----------------------|-----------------------|------------|----------------|----------------|--------------------|-----------------------|---------------------|--|--|--|
| Rating          | Classro<br>oms                 | Internet<br>Browsing | Amenity /<br>Services | Hos<br>tel | Recrea<br>tion | Health<br>Care | General<br>Library | Department<br>Library | Extracurri<br>cular |  |  |  |
| Excellent       | 46.27                          | 37.8                 | 31.51                 | 25.<br>29  | 29.32          | 31.37          | 59.06              | 40.33                 | 34.24               |  |  |  |
| Good            | 42.04                          | 40.87                | 46.75                 | 42.<br>11  | 48.67          | 41.9           | 30.42              | 40.05                 | 34.93               |  |  |  |
| Satisfact ory   | 9.91                           | 14.22                | 18.11                 | 24.<br>06  | 17.77          | 21.39          | 9.5                | 13.81                 | 21.53               |  |  |  |
| Unsatisfa ctory | 1.78                           | 7.11                 | 3.62                  | 8.5<br>4   | 4.24           | 5.33           | 1.03               | 5.81                  | 9.3                 |  |  |  |