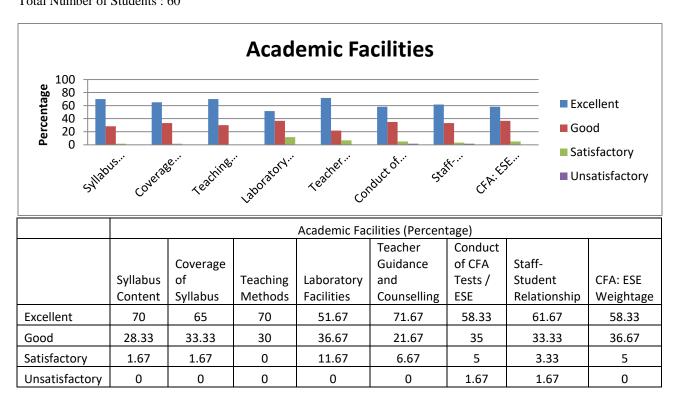

### 1.4.1 Students Feedback Form (Bontany- year wise from (2019-2020))

0

Total Number of Students: 46 **Academic Facilities** 100 Percentage 80 60 ■ Excellent 40 Good 20

■ Satisfactory

| 5 Madi         | Satisfactory  Syllabus  Conference of  Teaching  Teacher  Conduct of  Conduct of  Staff Student  Staff Student  Conduct of  Staff Student  Staff Stude |          |          |              |                   |         |              |           |  |  |  |  |  |
|----------------|-----------------------------------------------------------------------------------------------------------------------------------------------------------------------------------------------------------------------------------------------------------------------------------------------------------------------------------------------------------------------------------------------------------------------------------------------------------------------------------------------------------------------------------------------------------------------------------------------------------------------------------------------------------------------------------------------------------------------------------------------------------------------------------------------------------------------------------------------------------------------------------------------------------------------------------------------------------------------------------------------------------------------------------------------------------------------------------------------------------------------------------------------------------------------------------------------------------------------------------------------------------------------------------------------------------------------------------------------------------------------------------------------------------------------------------------------------------------------------------------------------------------------------------------------------------------------------------------------------------------------------------------------------------------------------------------------------------------------------------------|----------|----------|--------------|-------------------|---------|--------------|-----------|--|--|--|--|--|
|                |                                                                                                                                                                                                                                                                                                                                                                                                                                                                                                                                                                                                                                                                                                                                                                                                                                                                                                                                                                                                                                                                                                                                                                                                                                                                                                                                                                                                                                                                                                                                                                                                                                                                                                                                         |          |          | Academic Fac | cilities (Percent | tage)   |              |           |  |  |  |  |  |
|                |                                                                                                                                                                                                                                                                                                                                                                                                                                                                                                                                                                                                                                                                                                                                                                                                                                                                                                                                                                                                                                                                                                                                                                                                                                                                                                                                                                                                                                                                                                                                                                                                                                                                                                                                         |          |          |              | Teacher           | Conduct |              |           |  |  |  |  |  |
|                |                                                                                                                                                                                                                                                                                                                                                                                                                                                                                                                                                                                                                                                                                                                                                                                                                                                                                                                                                                                                                                                                                                                                                                                                                                                                                                                                                                                                                                                                                                                                                                                                                                                                                                                                         | Coverage |          |              | Guidance          | of CFA  | Staff-       |           |  |  |  |  |  |
|                | Syllabus                                                                                                                                                                                                                                                                                                                                                                                                                                                                                                                                                                                                                                                                                                                                                                                                                                                                                                                                                                                                                                                                                                                                                                                                                                                                                                                                                                                                                                                                                                                                                                                                                                                                                                                                | of       | Teaching | Laboratory   | and               | Tests / | Student      | CFA: ESE  |  |  |  |  |  |
|                | Content                                                                                                                                                                                                                                                                                                                                                                                                                                                                                                                                                                                                                                                                                                                                                                                                                                                                                                                                                                                                                                                                                                                                                                                                                                                                                                                                                                                                                                                                                                                                                                                                                                                                                                                                 | Syllabus | Methods  | Facilities   | Counselling       | ESE     | Relationship | Weightage |  |  |  |  |  |
| Excellent      | 56.52                                                                                                                                                                                                                                                                                                                                                                                                                                                                                                                                                                                                                                                                                                                                                                                                                                                                                                                                                                                                                                                                                                                                                                                                                                                                                                                                                                                                                                                                                                                                                                                                                                                                                                                                   | 34.78    | 52.17    | 52.17        | 43.48             | 43.48   | 41.3         | 28.26     |  |  |  |  |  |
| Good           | 41.3                                                                                                                                                                                                                                                                                                                                                                                                                                                                                                                                                                                                                                                                                                                                                                                                                                                                                                                                                                                                                                                                                                                                                                                                                                                                                                                                                                                                                                                                                                                                                                                                                                                                                                                                    | 56.52    | 41.3     | 34.78        | 50                | 50      | 47.83        | 63.04     |  |  |  |  |  |
| Satisfactory   | 2.17                                                                                                                                                                                                                                                                                                                                                                                                                                                                                                                                                                                                                                                                                                                                                                                                                                                                                                                                                                                                                                                                                                                                                                                                                                                                                                                                                                                                                                                                                                                                                                                                                                                                                                                                    | 8.7      | 6.52     | 10.87        | 6.52              | 6.52    | 10.87        | 8.7       |  |  |  |  |  |
| Unsatisfactory | 0                                                                                                                                                                                                                                                                                                                                                                                                                                                                                                                                                                                                                                                                                                                                                                                                                                                                                                                                                                                                                                                                                                                                                                                                                                                                                                                                                                                                                                                                                                                                                                                                                                                                                                                                       | 0        | 0        | 2.17         | 0                 | 0       | 0            | 0         |  |  |  |  |  |