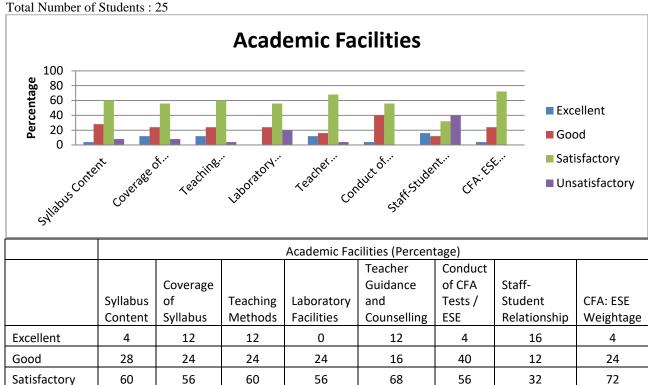

|                |                     | Academic Facilities (Percentage) |                     |                          |                                  |                                     |                                   |                       |  |  |  |  |  |
|----------------|---------------------|----------------------------------|---------------------|--------------------------|----------------------------------|-------------------------------------|-----------------------------------|-----------------------|--|--|--|--|--|
| Rating         | Syllabus<br>Content | Coverage<br>of<br>Syllabus       | Teaching<br>Methods | Laboratory<br>Facilities | Teacher Guidance and Counselling | Conduct<br>of CFA<br>Tests /<br>ESE | Staff-<br>Student<br>Relationship | CFA: ESE<br>Weightage |  |  |  |  |  |
| Excellent      | 41.49               | 33.15                            | 43.13               | 39.37                    | 45.86                            | 33.97                               | 43.06                             | 29.67                 |  |  |  |  |  |
| Good           | 46.41               | 47.3                             | 42.58               | 38.82                    | 39.17                            | 47.57                               | 38.89                             | 49.97                 |  |  |  |  |  |
| Satisfactory   | 10.66               | 15.99                            | 12.92               | 17.02                    | 13.4                             | 15.52                               | 14.15                             | 17.91                 |  |  |  |  |  |
| Unsatisfactory | 1.44                | 3.55                             | 1.37                | 4.78                     | 1.57                             | 2.94                                | 3.9                               | 2.46                  |  |  |  |  |  |