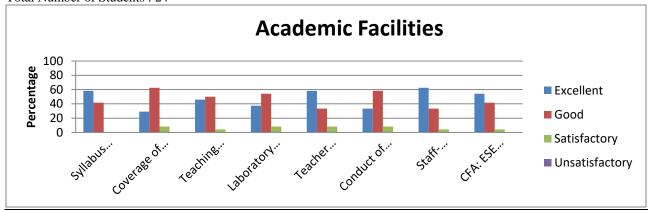

### 1.4.1 Students Feedback Form (Bontany- year wise from (2019-2020))

0

Total Number of Students: 46 **Academic Facilities** 100 Percentage 80 60 ■ Excellent 40 Good 20

■ Satisfactory

| 5 Madi         | Satisfactory  Syllabus  Conference of  Teaching  Teacher  Conduct of  Conduct of  Staff Student  Staff Student  Conduct of  Staff Student  Staff Stude |          |          |              |                   |         |              |           |  |  |  |  |  |
|----------------|-----------------------------------------------------------------------------------------------------------------------------------------------------------------------------------------------------------------------------------------------------------------------------------------------------------------------------------------------------------------------------------------------------------------------------------------------------------------------------------------------------------------------------------------------------------------------------------------------------------------------------------------------------------------------------------------------------------------------------------------------------------------------------------------------------------------------------------------------------------------------------------------------------------------------------------------------------------------------------------------------------------------------------------------------------------------------------------------------------------------------------------------------------------------------------------------------------------------------------------------------------------------------------------------------------------------------------------------------------------------------------------------------------------------------------------------------------------------------------------------------------------------------------------------------------------------------------------------------------------------------------------------------------------------------------------------------------------------------------------------|----------|----------|--------------|-------------------|---------|--------------|-----------|--|--|--|--|--|
|                |                                                                                                                                                                                                                                                                                                                                                                                                                                                                                                                                                                                                                                                                                                                                                                                                                                                                                                                                                                                                                                                                                                                                                                                                                                                                                                                                                                                                                                                                                                                                                                                                                                                                                                                                         |          |          | Academic Fac | cilities (Percent | tage)   |              |           |  |  |  |  |  |
|                |                                                                                                                                                                                                                                                                                                                                                                                                                                                                                                                                                                                                                                                                                                                                                                                                                                                                                                                                                                                                                                                                                                                                                                                                                                                                                                                                                                                                                                                                                                                                                                                                                                                                                                                                         |          |          |              | Teacher           | Conduct |              |           |  |  |  |  |  |
|                |                                                                                                                                                                                                                                                                                                                                                                                                                                                                                                                                                                                                                                                                                                                                                                                                                                                                                                                                                                                                                                                                                                                                                                                                                                                                                                                                                                                                                                                                                                                                                                                                                                                                                                                                         | Coverage |          |              | Guidance          | of CFA  | Staff-       |           |  |  |  |  |  |
|                | Syllabus                                                                                                                                                                                                                                                                                                                                                                                                                                                                                                                                                                                                                                                                                                                                                                                                                                                                                                                                                                                                                                                                                                                                                                                                                                                                                                                                                                                                                                                                                                                                                                                                                                                                                                                                | of       | Teaching | Laboratory   | and               | Tests / | Student      | CFA: ESE  |  |  |  |  |  |
|                | Content                                                                                                                                                                                                                                                                                                                                                                                                                                                                                                                                                                                                                                                                                                                                                                                                                                                                                                                                                                                                                                                                                                                                                                                                                                                                                                                                                                                                                                                                                                                                                                                                                                                                                                                                 | Syllabus | Methods  | Facilities   | Counselling       | ESE     | Relationship | Weightage |  |  |  |  |  |
| Excellent      | 56.52                                                                                                                                                                                                                                                                                                                                                                                                                                                                                                                                                                                                                                                                                                                                                                                                                                                                                                                                                                                                                                                                                                                                                                                                                                                                                                                                                                                                                                                                                                                                                                                                                                                                                                                                   | 34.78    | 52.17    | 52.17        | 43.48             | 43.48   | 41.3         | 28.26     |  |  |  |  |  |
| Good           | 41.3                                                                                                                                                                                                                                                                                                                                                                                                                                                                                                                                                                                                                                                                                                                                                                                                                                                                                                                                                                                                                                                                                                                                                                                                                                                                                                                                                                                                                                                                                                                                                                                                                                                                                                                                    | 56.52    | 41.3     | 34.78        | 50                | 50      | 47.83        | 63.04     |  |  |  |  |  |
| Satisfactory   | 2.17                                                                                                                                                                                                                                                                                                                                                                                                                                                                                                                                                                                                                                                                                                                                                                                                                                                                                                                                                                                                                                                                                                                                                                                                                                                                                                                                                                                                                                                                                                                                                                                                                                                                                                                                    | 8.7      | 6.52     | 10.87        | 6.52              | 6.52    | 10.87        | 8.7       |  |  |  |  |  |
| Unsatisfactory | 0                                                                                                                                                                                                                                                                                                                                                                                                                                                                                                                                                                                                                                                                                                                                                                                                                                                                                                                                                                                                                                                                                                                                                                                                                                                                                                                                                                                                                                                                                                                                                                                                                                                                                                                                       | 0        | 0        | 2.17         | 0                 | 0       | 0            | 0         |  |  |  |  |  |