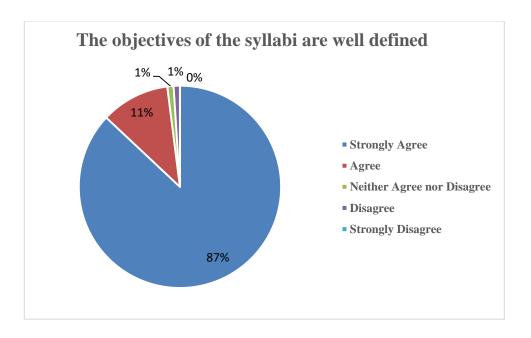

| %     | 18.3  | 32.03 | 22.22 | 20.26 | 7.19 |
| The classrooms are clean and well maintained                                                                   | COUNT | 98    | 50    | 3     | 2     | 0    |
| (Q. No. 14)                                                                                                    | %     | 64.05 | 32.68 | 1.96  | 1.3   | 0.0  |
| Toilets/washrooms are clean and properly maintained (Q. No. 15)                                                | COUNT | 63    | 74    | 11    | 4     | 1    |
| (Q.110. 13)                                                                                                    | %     | 41    | 48    | 7     | 3     | 1    |



The courses / syllabic taught by me have a good balance between theory and application





























#### 3. FEEDBACK FROM EMPLOYEERS

We have received feedback from 268 employers. The details of feedback are as follow.

### A) Number of feedback received = 268

| Q.NO  | Questions                                                 |
|-------|-----------------------------------------------------------|
| Q.1.  | Ability to contribute to the goal of the organization     |
| Q.2.  | Planning and organization skills                          |
| Q.3.  | Communication skills and Soft skills                      |
| Q.4.  | Obedience and relationship with seniors                   |
| Q.5.  | Leadership, Team spirit and Initiative                    |
| Q.6.  | Relationship with peers / subordinates                    |
| Q.7.  | Willingness to learn new techniques, adopt