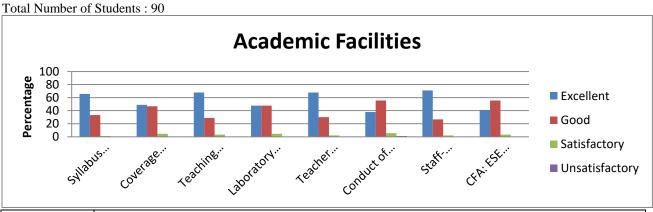

### 1.4.1 Students Feedback Form (Bontany- year wise from (2019-2020))

0

Total Number of Students: 46 **Academic Facilities** 100 Percentage 80 60 ■ Excellent 40 Good 20

■ Satisfactory

| 5 Madi         | Satisfactory  Syllabus  Conference of  Teaching  Teacher  Conduct of  Conduct of  Staff Student  Staff Student  Conduct of  Staff Student  Staff Stude |          |          |              |                   |         |              |           |  |  |  |  |  |
|----------------|-----------------------------------------------------------------------------------------------------------------------------------------------------------------------------------------------------------------------------------------------------------------------------------------------------------------------------------------------------------------------------------------------------------------------------------------------------------------------------------------------------------------------------------------------------------------------------------------------------------------------------------------------------------------------------------------------------------------------------------------------------------------------------------------------------------------------------------------------------------------------------------------------------------------------------------------------------------------------------------------------------------------------------------------------------------------------------------------------------------------------------------------------------------------------------------------------------------------------------------------------------------------------------------------------------------------------------------------------------------------------------------------------------------------------------------------------------------------------------------------------------------------------------------------------------------------------------------------------------------------------------------------------------------------------------------------------------------------------------------------|----------|----------|--------------|-------------------|---------|--------------|-----------|--|--|--|--|--|
|                |                                                                                                                                                                                                                                                                                                                                                                                                                                                                                                                                                                                                                                                                                                                                                                                                                                                                                                                                                                                                                                                                                                                                                                                                                                                                                                                                                                                                                                                                                                                                                                                                                                                                                                                                         |          |          | Academic Fac | cilities (Percent | tage)   |              |           |  |  |  |  |  |
|                |                                                                                                                                                                                                                                                                                                                                                                                                                                                                                                                                                                                                                                                                                                                                                                                                                                                                                                                                                                                                                                                                                                                                                                                                                                                                                                                                                                                                                                                                                                                                                                                                                                                                                                                                         |          |          |              | Teacher           | Conduct |              |           |  |  |  |  |  |
|                |                                                                                                                                                                                                                                                                                                                                                                                                                                                                                                                                                                                                                                                                                                                                                                                                                                                                                                                                                                                                                                                                                                                                                                                                                                                                                                                                                                                                                                                                                                                                                                                                                                                                                                                                         | Coverage |          |              | Guidance          | of CFA  | Staff-       |           |  |  |  |  |  |
|                | Syllabus                                                                                                                                                                                                                                                                                                                                                                                                                                                                                                                                                                                                                                                                                                                                                                                                                                                                                                                                                                                                                                                                                                                                                                                                                                                                                                                                                                                                                                                                                                                                                                                                                                                                                                                                | of       | Teaching | Laboratory   | and               | Tests / | Student      | CFA: ESE  |  |  |  |  |  |
|                | Content                                                                                                                                                                                                                                                                                                                                                                                                                                                                                                                                                                                                                                                                                                                                                                                                                                                                                                                                                                                                                                                                                                                                                                                                                                                                                                                                                                                                                                                                                                                                                                                                                                                                                                                                 | Syllabus | Methods  | Facilities   | Counselling       | ESE     | Relationship | Weightage |  |  |  |  |  |
| Excellent      | 56.52                                                                                                                                                                                                                                                                                                                                                                                                                                                                                                                                                                                                                                                                                                                                                                                                                                                                                                                                                                                                                                                                                                                                                                                                                                                                                                                                                                                                                                                                                                                                                                                                                                                                                                                                   | 34.78    | 52.17    | 52.17        | 43.48             | 43.48   | 41.3         | 28.26     |  |  |  |  |  |
| Good           | 41.3                                                                                                                                                                                                                                                                                                                                                                                                                                                                                                                                                                                                                                                                                                                                                                                                                                                                                                                                                                                                                                                                                                                                                                                                                                                                                                                                                                                                                                                                                                                                                                                                                                                                                                                                    | 56.52    | 41.3     | 34.78        | 50                | 50      | 47.83        | 63.04     |  |  |  |  |  |
| Satisfactory   | 2.17                                                                                                                                                                                                                                                                                                                                                                                                                                                                                                                                                                                                                                                                                                                                                                                                                                                                                                                                                                                                                                                                                                                                                                                                                                                                                                                                                                                                                                                                                                                                                                                                                                                                                                                                    | 8.7      | 6.52     | 10.87        | 6.52              | 6.52    | 10.87        | 8.7       |  |  |  |  |  |
| Unsatisfactory | 0                                                                                                                                                                                                                                                                                                                                                                                                                                                                                                                                                                                                                                                                                                                                                                                                                                                                                                                                                                                                                                                                                                                                                                                                                                                                                                                                                                                                                                                                                                                                                                                                                                                                                                                                       | 0        | 0        | 2.17         | 0                 | 0       | 0            | 0         |  |  |  |  |  |