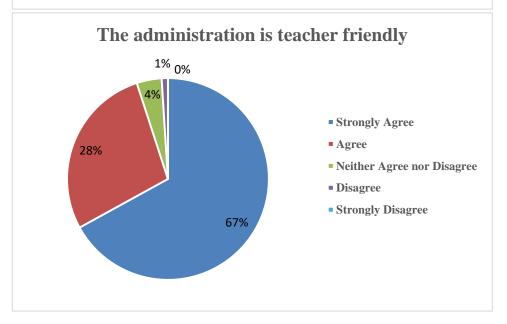

| 18.3  | 32.03 | 22.22 | 20.26 | 7.19 |
| The classrooms are clean and well maintained                                                                   | COUNT | 98    | 50    | 3     | 2     | 0    |
| (Q. No. 14)                                                                                                    | %     | 64.05 | 32.68 | 1.96  | 1.3   | 0.0  |
| Toilets/washrooms are clean and properly maintained (Q. No. 15)                                                | COUNT | 63    | 74    | 11    | 4     | 1    |
| (Q.110. 13)                                                                                                    | %     | 41    | 48    | 7     | 3     | 1    |



The courses / syllabic taught by me have a good balance between theory and application





























#### 3. FEEDBACK FROM EMPLOYEERS

We have received feedback from 268 employers. The details of feedback are as follow.

### A) Number of feedback received = 268

| Q.NO  | Questions                                                 |
|-------|-----------------------------------------------------------|
| Q.1.  | Ability to contribute to the goal of the organization     |
| Q.2.  | Planning and organization skills                          |
| Q.3.  | Communication skills and Soft skills                      |
| Q.4.  | Obedience and relationship with seniors                   |
| Q.5.  | Leadership, Team spirit and Initiative                    |
| Q.6.  | Relationship with peers / subordinates                    |
| Q.7.  | Willingness to learn new techniques, adopt new ideas etc