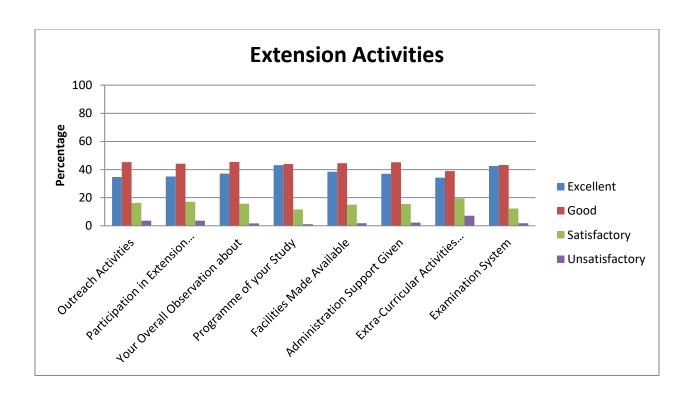

| 17 | Extracurricular                       |                      |
|----|---------------------------------------|----------------------|
| 18 | Outreach Activities                   |                      |
| 19 | Participation in Extension Activities |                      |
| 20 | Your Overall Observation about        |                      |
| 21 | Programme of your Study               | Extension Activities |
| 22 | Facilities Made Available             | Extension Activities |
| 23 | Administration Support Given          |                      |
| 24 | Extra-Curricular Activities Provided  |                      |
| 25 | Examination System                    |                      |

|                                                   |       |       | I     |       | 1    |
|---------------------------------------------------|-------|-------|-------|-------|------|
| Campus Facilities<br>(Health Care)                | COUNT | 459   | 613   | 313   | 78   |
| (Q. No. 14)                                       | %     | 31.37 | 41.90 | 21.39 | 5.33 |
| Campus Facilities<br>(General Library)            | COUNT | 864   | 445   | 139   | 15   |
| (Q. No. 15)                                       | %     | 59.06 | 30.42 | 9.50  | 1.03 |
| Campus Facilities (Department Library)            | COUNT | 590   | 586   | 202   | 85   |
| (Q. No. 16)                                       | %     | 40.33 | 40.05 | 13.81 | 5.81 |
| Campus Facilities (Extracurricular)               | COUNT | 501   | 511   | 315   | 136  |
| (Q. No. 17)                                       | %     | 34.24 | 34.93 | 21.53 | 9.30 |
| Extension Activities (Outreach Activities)        | COUNT | 508   | 663   | 238   | 54   |
| (Q. No. 18)                                       | %     | 34.72 | 45.32 | 16.27 | 3.69 |
| Extension Activities (Participation in Extension  | COUNT | 513   | 646   | 250   | 54   |
| Activities)<br>(Q. No. 19)                        | %     | 35.06 | 44.16 | 17.09 | 3.69 |
| Extension Activities (Your Overall Observation    | COUNT | 543   | 664   | 231   | 25   |
| about)<br>(Q. No. 20)                             | %     | 37.12 | 45.39 | 15.79 | 1.71 |
| Extension Activities (Programme of your Study)    | COUNT | 631   | 643   | 171   | 18   |
| (Q. No. 21)                                       | %     | 43.13 | 43.95 | 11.69 | 1.23 |
| Extension Activities (Facilities Made Available)  | COUNT | 563   | 651   | 221   | 28   |
| (Q. No. 22)                                       | %     | 38.48 | 44.50 | 15.11 | 1.91 |
| Extension Activities (Administration Support      | COUNT | 541   | 661   | 227   | 34   |
| Given)<br>(Q. No. 23)                             | %     | 36.98 | 45.18 | 15.52 | 2.32 |
| Extension Activities (Extra-Curricular Activities | COUNT | 501   | 570   | 287   | 105  |
| Provided)<br>(Q. No. 24)                          | %     | 34.24 | 38.96 | 19.62 | 7.18 |
| Extension Activities (Examination System)         | COUNT | 622   | 633   | 181   | 27   |
| (Q. No. 25)                                       | %     | 42.52 | 43.27 | 12.37 | 1.85 |

|                | Extension Activities   |                                             |                                             |                                |                                 |                                        |                                                            |                           |  |  |  |  |  |
|----------------|------------------------|---------------------------------------------|---------------------------------------------|--------------------------------|---------------------------------|----------------------------------------|------------------------------------------------------------|---------------------------|--|--|--|--|--|
| Rating         | Outreach<br>Activities | Participation<br>in Extension<br>Activities | Your<br>Overall<br>Observ<br>ation<br>about | Programm<br>e of your<br>Study | Facilities<br>Made<br>Available | Administr<br>ation<br>Support<br>Given | Extra-<br>Curricul<br>ar<br>Activitie<br>s<br>Provide<br>d | Examin<br>ation<br>System |  |  |  |  |  |
| Excellent      | 34.72                  | 35.06                                       | 37.12                                       | 43.13                          | 38.48                           | 36.98                                  | 34.24                                                      | 42.52                     |  |  |  |  |  |
| Good           | 45.32                  | 44.16                                       | 45.39                                       | 43.95                          | 44.5                            | 45.18                                  | 38.96                                                      | 43.27                     |  |  |  |  |  |
| Satisfactory   | 16.27                  | 17.09                                       | 15.79                                       | 11.69                          | 15.11                           | 15.52                                  | 19.62                                                      | 12.37                     |  |  |  |  |  |
| Unsatisfactory | 3.69                   | 3.69                                        | 1.71                                        | 1.23                           | 1.91                            | 2.32                                   | 7.18                                                       | 1.85                      |  |  |  |  |  |