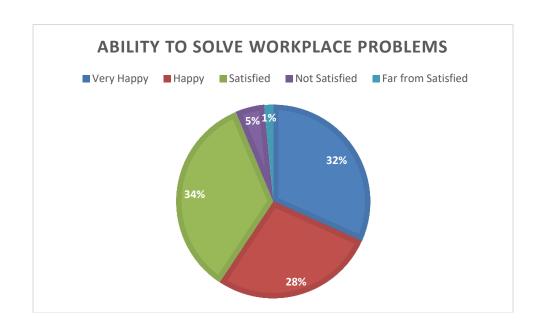

|
| 3             | 30.5 | 28.3                 | 32.4 | 23.8 | 29.4 |      | 24.2 | 27.2 | 34.3 | 25.7 | 27.6 | 27.9 | 18.6 |  |
|               | 9    | 5                    | 6    | 8    | 7    | 29.1 | 5    | 3    | 2    | 4    | 1    | 8    | 5    |  |
| 2             |      |                      |      |      |      |      |      |      |      | 2.61 |      |      |      |  |
|               | 1.86 | 2.61                 | 1.86 | 2.98 | 2.23 | 0.74 | 1.86 | 2.98 | 4.85 | 1    | 3.35 | 1.49 | 1.49 |  |
| 1             | 1.11 | 0                    | 1.49 | 1.49 | 0.74 | 0.74 | 1.49 | 1.49 | 1.49 | 1.49 | 1.11 | 1.86 | 1.11 |  |

# Note: 5 denotes 'Very Happy, 4 denotes 'Happy', 3 denotes 'Satisfied', 2 denotes 'Not Satisfied' and 1 denotes 'Far from Satisfied'































#### 4. FEEDBACK FROM ALUMINI

We have received feedback from 1765 alumini. The details of feedback are as follow.

#### A) Number of feedback received = 1765

| Q.NO  | Questions                                                            |
|-------|----------------------------------------------------------------------|
| Q.1.  | Your opinion, please rate [Admission Procedure]                      |
| Q.2.  | Your opinion, please rate [Fee Structure]                            |
| Q.3.  | Your opinion, please rate [Campus Environment]                       |
| Q.4.  | Your opinion, please rate [Infrastructure and Lab facilities]        |
| Q.5.  | Your opinion, please rate [Faculty]                                  |
| Q.6.  | Your opinion, please rate [Quality of Teaching and Le