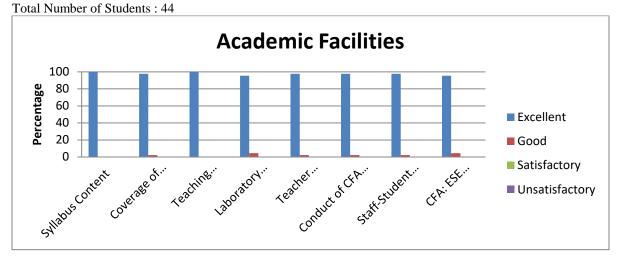

### 1.4.1 Students Feedback Form (Bontany- year wise from (2019-2020))

0

Total Number of Students: 46 **Academic Facilities** 100 Percentage 80 60 ■ Excellent 40 Good 20

■ Satisfactory

| 5 Madi         | Satisfactory  Syllabus  Conference of  Teaching  Teacher  Conduct of  Conduct of  Staff Student  Staff Student  Conduct of  Staff Student  Staff Stude |          |          |              |                   |         |              |           |  |  |  |  |  |
|----------------|-----------------------------------------------------------------------------------------------------------------------------------------------------------------------------------------------------------------------------------------------------------------------------------------------------------------------------------------------------------------------------------------------------------------------------------------------------------------------------------------------------------------------------------------------------------------------------------------------------------------------------------------------------------------------------------------------------------------------------------------------------------------------------------------------------------------------------------------------------------------------------------------------------------------------------------------------------------------------------------------------------------------------------------------------------------------------------------------------------------------------------------------------------------------------------------------------------------------------------------------------------------------------------------------------------------------------------------------------------------------------------------------------------------------------------------------------------------------------------------------------------------------------------------------------------------------------------------------------------------------------------------------------------------------------------------------------------------------------------------------|----------|----------|--------------|-------------------|---------|--------------|-----------|--|--|--|--|--|
|                |                                                                                                                                                                                                                                                                                                                                                                                                                                                                                                                                                                                                                                                                                                                                                                                                                                                                                                                                                                                                                                                                                                                                                                                                                                                                                                                                                                                                                                                                                                                                                                                                                                                                                                                                         |          |          | Academic Fac | cilities (Percent | tage)   |              |           |  |  |  |  |  |
|                |                                                                                                                                                                                                                                                                                                                                                                                                                                                                                                                                                                                                                                                                                                                                                                                                                                                                                                                                                                                                                                                                                                                                                                                                                                                                                                                                                                                                                                                                                                                                                                                                                                                                                                                                         |          |          |              | Teacher           | Conduct |              |           |  |  |  |  |  |
|                |                                                                                                                                                                                                                                                                                                                                                                                                                                                                                                                                                                                                                                                                                                                                                                                                                                                                                                                                                                                                                                                                                                                                                                                                                                                                                                                                                                                                                                                                                                                                                                                                                                                                                                                                         | Coverage |          |              | Guidance          | of CFA  | Staff-       |           |  |  |  |  |  |
|                | Syllabus                                                                                                                                                                                                                                                                                                                                                                                                                                                                                                                                                                                                                                                                                                                                                                                                                                                                                                                                                                                                                                                                                                                                                                                                                                                                                                                                                                                                                                                                                                                                                                                                                                                                                                                                | of       | Teaching | Laboratory   | and               | Tests / | Student      | CFA: ESE  |  |  |  |  |  |
|                | Content                                                                                                                                                                                                                                                                                                                                                                                                                                                                                                                                                                                                                                                                                                                                                                                                                                                                                                                                                                                                                                                                                                                                                                                                                                                                                                                                                                                                                                                                                                                                                                                                                                                                                                                                 | Syllabus | Methods  | Facilities   | Counselling       | ESE     | Relationship | Weightage |  |  |  |  |  |
| Excellent      | 56.52                                                                                                                                                                                                                                                                                                                                                                                                                                                                                                                                                                                                                                                                                                                                                                                                                                                                                                                                                                                                                                                                                                                                                                                                                                                                                                                                                                                                                                                                                                                                                                                                                                                                                                                                   | 34.78    | 52.17    | 52.17        | 43.48             | 43.48   | 41.3         | 28.26     |  |  |  |  |  |
| Good           | 41.3                                                                                                                                                                                                                                                                                                                                                                                                                                                                                                                                                                                                                                                                                                                                                                                                                                                                                                                                                                                                                                                                                                                                                                                                                                                                                                                                                                                                                                                                                                                                                                                                                                                                                                                                    | 56.52    | 41.3     | 34.78        | 50                | 50      | 47.83        | 63.04     |  |  |  |  |  |
| Satisfactory   | 2.17                                                                                                                                                                                                                                                                                                                                                                                                                                                                                                                                                                                                                                                                                                                                                                                                                                                                                                                                                                                                                                                                                                                                                                                                                                                                                                                                                                                                                                                                                                                                                                                                                                                                                                                                    | 8.7      | 6.52     | 10.87        | 6.52              | 6.52    | 10.87        | 8.7       |  |  |  |  |  |
| Unsatisfactory | 0                                                                                                                                                                                                                                                                                                                                                                                                                                                                                                                                                                                                                                                                                                                                                                                                                                                                                                                                                                                                                                                                                                                                                                                                                                                                                                                                                                                                                                                                                                                                                                                                                                                                                                                                       | 0        | 0        | 2.17         | 0                 | 0       | 0            | 0         |  |  |  |  |  |