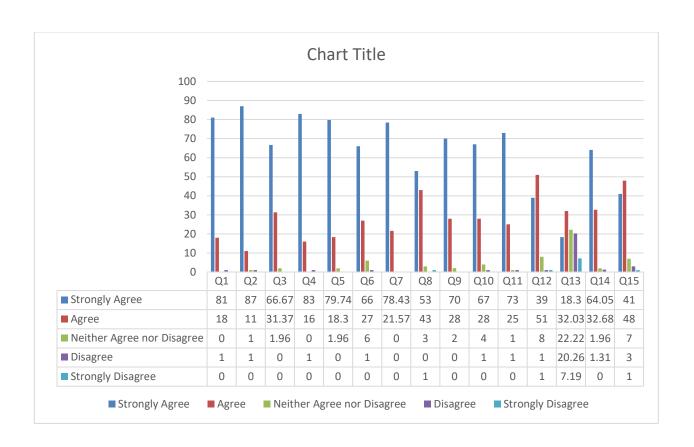

3)                                                                                                    | %     | 18.3  | 32.03 | 22.22 | 20.26 | 7.19 |
| The classrooms are clean and well maintained                                                                   | COUNT | 98    | 50    | 3     | 2     | 0    |
| (Q. No. 14)                                                                                                    | %     | 64.05 | 32.68 | 1.96  | 1.3   | 0.0  |
| Toilets/washrooms are clean and properly maintained (Q. No. 15)                                                | COUNT | 63    | 74    | 11    | 4     | 1    |
| (Q.110. 13)                                                                                                    | %     | 41    | 48    | 7     | 3     | 1    |



The courses / syllabic taught by me have a good balance between theory and application





























#### 3. FEEDBACK FROM EMPLOYEERS

We have received feedback from 268 employers. The details of feedback are as follow.

### A) Number of feedback received = 268

| Q.NO  | Questions                                                 |
|-------|-----------------------------------------------------------|
| Q.1.  | Ability to contribute to the goal of the organization     |
| Q.2.  | Planning and organization skills                          |
| Q.3.  | Communication skills and Soft skills                      |
| Q.4.  | Obedience and relationship with seniors                   |
| Q.5.  | Leadership, Team spirit and Initiative                    |
| Q.6.  | Relationship with pe