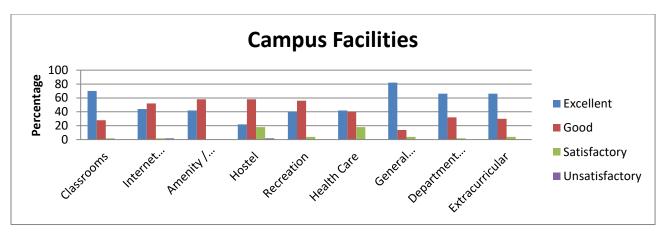

|                 | Campus facilities (Percentage) |                      |                       |            |                |                |                    |                       |                     |  |  |  |
|-----------------|--------------------------------|----------------------|-----------------------|------------|----------------|----------------|--------------------|-----------------------|---------------------|--|--|--|
| Rating          | Classro<br>oms                 | Internet<br>Browsing | Amenity /<br>Services | Hos<br>tel | Recrea<br>tion | Health<br>Care | General<br>Library | Department<br>Library | Extracurri<br>cular |  |  |  |
| Excellent       | 46.27                          | 37.8                 | 31.51                 | 25.<br>29  | 29.32          | 31.37          | 59.06              | 40.33                 | 34.24               |  |  |  |
| Good            | 42.04                          | 40.87                | 46.75                 | 42.<br>11  | 48.67          | 41.9           | 30.42              | 40.05                 | 34.93               |  |  |  |
| Satisfact ory   | 9.91                           | 14.22                | 18.11                 | 24.<br>06  | 17.77          | 21.39          | 9.5                | 13.81                 | 21.53               |  |  |  |
| Unsatisfa ctory | 1.78                           | 7.11                 | 3.62                  | 8.5<br>4   | 4.24           | 5.33           | 1.03               | 5.81                  | 9.3                 |  |  |  |