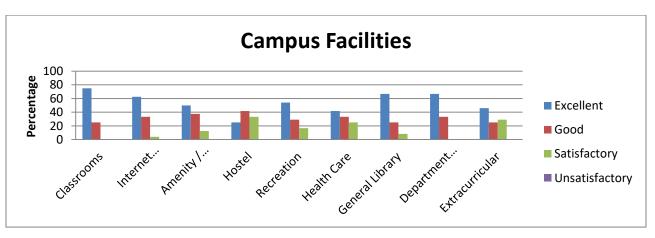

|              |            | Campus facilities (Percentage) |              |       |           |           |               |                        |               |  |  |  |  |
|--------------|------------|--------------------------------|--------------|-------|-----------|-----------|---------------|------------------------|---------------|--|--|--|--|
|              |            | Internet                       | Amenit<br>y/ |       |           | Healt     | Gener         |                        |               |  |  |  |  |
|              | Classroom  | Browsin                        | Service      | Hoste | Recreatio | h<br>Care | al<br>Library | Departme<br>nt Library | Extracurricul |  |  |  |  |
| Excellent    | s<br>69.57 | g<br>26.09                     | s<br>23.91   | 43.48 | 30.43     | 50        | 71.74         | 52.17                  | ar<br>19.57   |  |  |  |  |
| Good         | 30.43      | 58.7                           | 67.39        | 52.17 | 56.52     | 39.13     | 28.26         | 45.65                  | 58.7          |  |  |  |  |
| Satisfactory | 0          | 15.22                          | 8.7          | 4.35  | 13.04     | 8.7       | 0             | 0                      | 17.39         |  |  |  |  |
| Unsatisfacto |            |                                |              |       |           |           |               |                        |               |  |  |  |  |
| ry           | 0          | 0                              | 0            | 0     | 0         | 2.17      | 0             | 2.17                   | 4.35          |  |  |  |  |