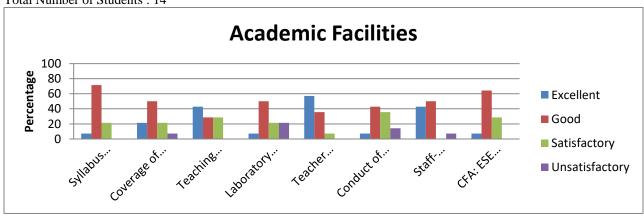

### 1.4.1 Students Feedback Form (Bontany- year wise from (2019-2020))

0

Total Number of Students: 46 **Academic Facilities** 100 Percentage 80 60 ■ Excellent 40 Good 20

■ Satisfactory

| 5 Madi         | Satisfactory  Syllabus  Conference of  Teaching  Teacher  Conduct of  Conduct of  Staff Student  Staff Student  Conduct of  Staff Student  Staff Stude |          |          |              |                   |         |              |           |  |  |  |  |  |
|----------------|-----------------------------------------------------------------------------------------------------------------------------------------------------------------------------------------------------------------------------------------------------------------------------------------------------------------------------------------------------------------------------------------------------------------------------------------------------------------------------------------------------------------------------------------------------------------------------------------------------------------------------------------------------------------------------------------------------------------------------------------------------------------------------------------------------------------------------------------------------------------------------------------------------------------------------------------------------------------------------------------------------------------------------------------------------------------------------------------------------------------------------------------------------------------------------------------------------------------------------------------------------------------------------------------------------------------------------------------------------------------------------------------------------------------------------------------------------------------------------------------------------------------------------------------------------------------------------------------------------------------------------------------------------------------------------------------------------------------------------------------|----------|----------|--------------|-------------------|---------|--------------|-----------|--|--|--|--|--|
|                |                                                                                                                                                                                                                                                                                                                                                                                                                                                                                                                                                                                                                                                                                                                                                                                                                                                                                                                                                                                                                                                                                                                                                                                                                                                                                                                                                                                                                                                                                                                                                                                                                                                                                                                                         |          |          | Academic Fac | cilities (Percent | tage)   |              |           |  |  |  |  |  |
|                |                                                                                                                                                                                                                                                                                                                                                                                                                                                                                                                                                                                                                                                                                                                                                                                                                                                                                                                                                                                                                                                                                                                                                                                                                                                                                                                                                                                                                                                                                                                                                                                                                                                                                                                                         |          |          |              | Teacher           | Conduct |              |           |  |  |  |  |  |
|                |                                                                                                                                                                                                                                                                                                                                                                                                                                                                                                                                                                                                                                                                                                                                                                                                                                                                                                                                                                                                                                                                                                                                                                                                                                                                                                                                                                                                                                                                                                                                                                                                                                                                                                                                         | Coverage |          |              | Guidance          | of CFA  | Staff-       |           |  |  |  |  |  |
|                | Syllabus                                                                                                                                                                                                                                                                                                                                                                                                                                                                                                                                                                                                                                                                                                                                                                                                                                                                                                                                                                                                                                                                                                                                                                                                                                                                                                                                                                                                                                                                                                                                                                                                                                                                                                                                | of       | Teaching | Laboratory   | and               | Tests / | Student      | CFA: ESE  |  |  |  |  |  |
|                | Content                                                                                                                                                                                                                                                                                                                                                                                                                                                                                                                                                                                                                                                                                                                                                                                                                                                                                                                                                                                                                                                                                                                                                                                                                                                                                                                                                                                                                                                                                                                                                                                                                                                                                                                                 | Syllabus | Methods  | Facilities   | Counselling       | ESE     | Relationship | Weightage |  |  |  |  |  |
| Excellent      | 56.52                                                                                                                                                                                                                                                                                                                                                                                                                                                                                                                                                                                                                                                                                                                                                                                                                                                                                                                                                                                                                                                                                                                                                                                                                                                                                                                                                                                                                                                                                                                                                                                                                                                                                                                                   | 34.78    | 52.17    | 52.17        | 43.48             | 43.48   | 41.3         | 28.26     |  |  |  |  |  |
| Good           | 41.3                                                                                                                                                                                                                                                                                                                                                                                                                                                                                                                                                                                                                                                                                                                                                                                                                                                                                                                                                                                                                                                                                                                                                                                                                                                                                                                                                                                                                                                                                                                                                                                                                                                                                                                                    | 56.52    | 41.3     | 34.78        | 50                | 50      | 47.83        | 63.04     |  |  |  |  |  |
| Satisfactory   | 2.17                                                                                                                                                                                                                                                                                                                                                                                                                                                                                                                                                                                                                                                                                                                                                                                                                                                                                                                                                                                                                                                                                                                                                                                                                                                                                                                                                                                                                                                                                                                                                                                                                                                                                                                                    | 8.7      | 6.52     | 10.87        | 6.52              | 6.52    | 10.87        | 8.7       |  |  |  |  |  |
| Unsatisfactory | 0                                                                                                                                                                                                                                                                                                                                                                                                                                                                                                                                                                                                                                                                                                                                                                                                                                                                                                                                                                                                                                                                                                                                                                                                                                                                                                                                                                                                                                                                                                                                                                                                                                                                                                                                       | 0        | 0        | 2.17         | 0                 | 0       | 0            | 0         |  |  |  |  |  |