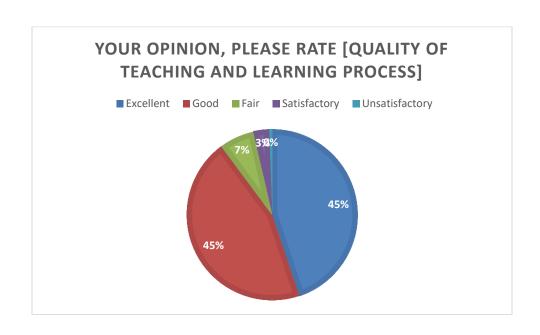

## Analysis of feedback received from students (year wise from 2019-20)

| Year                                             |       | 2019-20   |       |              |                |  |  |
|--------------------------------------------------|-------|-----------|-------|--------------|----------------|--|--|
| Rating on \Rating                                |       | Excellent | Good  | Satisfactory | Unsatisfactory |  |  |
| Academic Facilities                              | COUNT | 607       | 679   | 156          | 21             |  |  |
| (Syllabus Content)<br>(Q. No. 1)                 | %     | 41.49     | 46.41 | 10.66        | 1.44           |  |  |
| Academic Facilities (Coverage of Syllabus)       | COUNT | 485       | 692   | 234          | 52             |  |  |
| (Q. No. 2)                                       | %     | 33.15     | 47.3  | 15.99        | 3.55           |  |  |
| Academic Facilities (Teaching Methods)           | COUNT | 631       | 623   | 189          | 20             |  |  |
| (Q. No. 3)                                       | %     | 43.13     | 42.58 | 12.92        | 1.37           |  |  |
| Academic Facilities (Laboratory Facilities)      | COUNT | 576       | 568   | 249          | 70             |  |  |
| (Q. No. 4)                                       | %     | 39.37     | 38.82 | 17.02        | 4.78           |  |  |
| Academic Facilities (Teacher Guidance and        | COUNT | 671       | 573   | 196          | 23             |  |  |
| Counselling)<br>(O. No. 5)                       | %     | 45.86     | 39.17 | 13.4         | 1.57           |  |  |
| Academic Facilities (Conduct of CFA Tests /      | COUNT | 497       | 696   | 227          | 43             |  |  |
| ESE)<br>(Q. No. 6)                               | %     | 33.97     | 47.57 | 15.52        | 2.94           |  |  |
| Academic Facilities (Staff-Student Relationship) | COUNT | 630       | 569   | 207          | 57             |  |  |
| (Q. No. 7)                                       | %     | 43.06     | 38.89 | 14.15        | 3.9            |  |  |
| Academic Facilities (CFA: ESE Weightage)         | COUNT | 434       | 731   | 262          | 36             |  |  |
| (Q. No. 8)                                       | %     | 29.67     | 49.97 | 17.91        | 2.46           |  |  |
| Campus Facilities (Classrooms)                   | COUNT | 677       | 615   | 145          | 26             |  |  |
| (Q. No. 9)                                       | %     | 46.27     | 42.04 | 9.91         | 1.78           |  |  |
| Campus Facilities (Internet Browsing)            | COUNT | 553       | 598   | 208          | 104            |  |  |
| (Q. No. 10)                                      | %     | 37.80     | 40.87 | 14.22        | 7.11           |  |  |
| Campus Facilities (Amenity / Services)           | COUNT | 461       | 684   | 265          | 53             |  |  |
| (Q. No. 11)                                      | %     | 3.62      | 18.11 | 46.75        | 31.51          |  |  |
| Campus Facilities (Hostel)                       | COUNT | 370       | 616   | 352          | 125            |  |  |
| (Q. No. 12)                                      | %     | 25.29     | 42.11 | 24.06        | 8.54           |  |  |
| Campus Facilities (Recreation)                   | COUNT | 429       | 712   | 260          | 62             |  |  |
| (Q. No. 13)                                      | %     | 29.32     | 48.67 | 17.77        | 4.24           |  |  |

|                                                   |       |       | I     |       | 1    |
|---------------------------------------------------|-------|-------|-------|-------|------|
| Campus Facilities<br>(Health Care)                | COUNT | 459   | 613   | 313   | 78   |
| (Q. No. 14)                                       | %     | 31.37 | 41.90 | 21.39 | 5.33 |
| Campus Facilities<br>(General Library)            | COUNT | 864   | 445   | 139   | 15   |
| (Q. No. 15)                                       | %     | 59.06 | 30.42 | 9.50  | 1.03 |
| Campus Facilities (Department Library)            | COUNT | 590   | 586   | 202   | 85   |
| (Q. No. 16)                                       | %     | 40.33 | 40.05 | 13.81 | 5.81 |
| Campus Facilities (Extracurricular)               | COUNT | 501   | 511   | 315   | 136  |
| (Q. No. 17)                                       | %     | 34.24 | 34.93 | 21.53 | 9.30 |
| Extension Activities (Outreach Activities)        | COUNT | 508   | 663   | 238   | 54   |
| (Q. No. 18)                                       | %     | 34.72 | 45.32 | 16.27 | 3.69 |
| Extension Activities (Participation in Extension  | COUNT | 513   | 646   | 250   | 54   |
| Activities)<br>(Q. No. 19)                        | %     | 35.06 | 44.16 | 17.09 | 3.69 |
| Extension Activities (Your Overall Observation    | COUNT | 543   | 664   | 231   | 25   |
| about)<br>(Q. No. 20)                             | %     | 37.12 | 45.39 | 15.79 | 1.71 |
| Extension Activities (Programme of your Study)    | COUNT | 631   | 643   | 171   | 18   |
| (Q. No. 21)                                       | %     | 43.13 | 43.95 | 11.69 | 1.23 |
| Extension Activities (Facilities Made Available)  | COUNT | 563   | 651   | 221   | 28   |
| (Q. No. 22)                                       | %     | 38.48 | 44.50 | 15.11 | 1.91 |
| Extension Activities (Administration Support      | COUNT | 541   | 661   | 227   | 34   |
| Given)<br>(Q. No. 23)                             | %     | 36.98 | 45.18 | 15.52 | 2.32 |
| Extension Activities (Extra-Curricular Activities | COUNT | 501   | 570   | 287   | 105  |
| Provided)<br>(Q. No. 24)                          | %     | 34.24 | 38.96 | 19.62 | 7.18 |
| Extension Activities (Examination System)         | COUNT | 622   | 633   | 181   | 27   |
| (Q. No. 25)                                       | %     | 42.52 | 43.27 | 12.37 | 1.85 |

|                | Extension Activities   |                                             |                                             |                                |                                 |                                        |                                                            |                           |  |  |  |  |  |
|----------------|------------------------|---------------------------------------------|---------------------------------------------|--------------------------------|---------------------------------|----------------------------------------|------------------------------------------------------------|---------------------------|--|--|--|--|--|
| Rating         | Outreach<br>Activities | Participation<br>in Extension<br>Activities | Your<br>Overall<br>Observ<br>ation<br>about | Programm<br>e of your<br>Study | Facilities<br>Made<br>Available | Administr<br>ation<br>Support<br>Given | Extra-<br>Curricul<br>ar<br>Activitie<br>s<br>Provide<br>d | Examin<br>ation<br>System |  |  |  |  |  |
| Excellent      | 34.72                  | 35.06                                       | 37.12                                       | 43.13                          | 38.48                           | 36.98                                  | 34.24                                                      | 42.52                     |  |  |  |  |  |
| Good           | 45.32                  | 44.16                                       | 45.39                                       | 43.95                          | 44.5                            | 45.18                                  | 38.96                                                      | 43.27                     |  |  |  |  |  |
| Satisfactory   | 16.27                  | 17.09                                       | 15.79                                       | 11.69                          | 15.11                           | 15.52                                  | 19.62                                                      | 12.37                     |  |  |  |  |  |
| Unsatisfactory | 3.69                   | 3.69                                        | 1.71                                        | 1.23                           | 1.91                            | 2.32                                   | 7.18                                                       | 1.85                      |  |  |  |  |  |