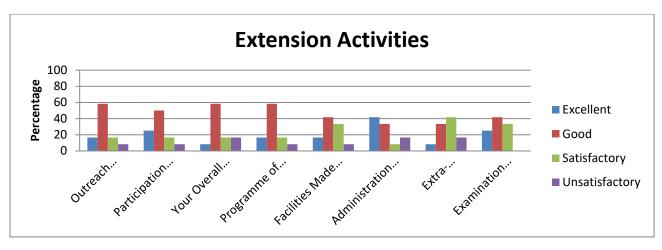

|                | Extension Activities   |                                             |                                             |                                |                                 |                                        |                                                            |                           |  |  |  |  |  |
|----------------|------------------------|---------------------------------------------|---------------------------------------------|--------------------------------|---------------------------------|----------------------------------------|------------------------------------------------------------|---------------------------|--|--|--|--|--|
| Rating         | Outreach<br>Activities | Participation<br>in Extension<br>Activities | Your<br>Overall<br>Observ<br>ation<br>about | Programm<br>e of your<br>Study | Facilities<br>Made<br>Available | Administr<br>ation<br>Support<br>Given | Extra-<br>Curricul<br>ar<br>Activitie<br>s<br>Provide<br>d | Examin<br>ation<br>System |  |  |  |  |  |
| Excellent      | 34.72                  | 35.06                                       | 37.12                                       | 43.13                          | 38.48                           | 36.98                                  | 34.24                                                      | 42.52                     |  |  |  |  |  |
| Good           | 45.32                  | 44.16                                       | 45.39                                       | 43.95                          | 44.5                            | 45.18                                  | 38.96                                                      | 43.27                     |  |  |  |  |  |
| Satisfactory   | 16.27                  | 17.09                                       | 15.79                                       | 11.69                          | 15.11                           | 15.52                                  | 19.62                                                      | 12.37                     |  |  |  |  |  |
| Unsatisfactory | 3.69                   | 3.69                                        | 1.71                                        | 1.23                           | 1.91                            | 2.32                                   | 7.18                                                       | 1.85                      |  |  |  |  |  |