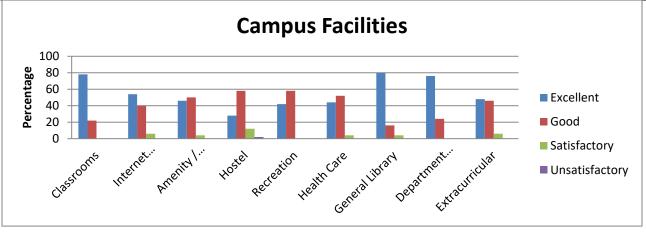

|                 | Campus facilities (Percentage) |                      |                       |            |                |                |                    |                       |                     |  |  |  |
|-----------------|--------------------------------|----------------------|-----------------------|------------|----------------|----------------|--------------------|-----------------------|---------------------|--|--|--|
| Rating          | Classro<br>oms                 | Internet<br>Browsing | Amenity /<br>Services | Hos<br>tel | Recrea<br>tion | Health<br>Care | General<br>Library | Department<br>Library | Extracurri<br>cular |  |  |  |
| Excellent       | 46.27                          | 37.8                 | 31.51                 | 25.<br>29  | 29.32          | 31.37          | 59.06              | 40.33                 | 34.24               |  |  |  |
| Good            | 42.04                          | 40.87                | 46.75                 | 42.<br>11  | 48.67          | 41.9           | 30.42              | 40.05                 | 34.93               |  |  |  |
| Satisfact ory   | 9.91                           | 14.22                | 18.11                 | 24.<br>06  | 17.77          | 21.39          | 9.5                | 13.81                 | 21.53               |  |  |  |
| Unsatisfa ctory | 1.78                           | 7.11                 | 3.62                  | 8.5<br>4   | 4.24           | 5.33           | 1.03               | 5.81                  | 9.3                 |  |  |  |