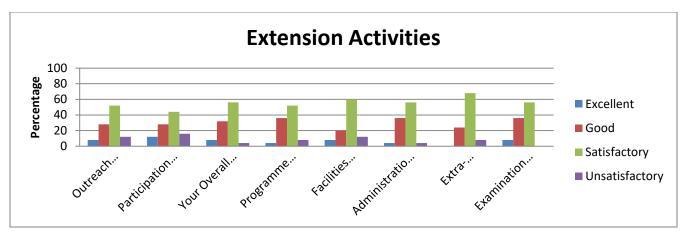

|                | Extension Activities   |                                             |                                             |                                |                                 |                                        |                                                            |                           |  |  |  |  |  |
|----------------|------------------------|---------------------------------------------|---------------------------------------------|--------------------------------|---------------------------------|----------------------------------------|------------------------------------------------------------|---------------------------|--|--|--|--|--|
| Rating         | Outreach<br>Activities | Participation<br>in Extension<br>Activities | Your<br>Overall<br>Observ<br>ation<br>about | Programm<br>e of your<br>Study | Facilities<br>Made<br>Available | Administr<br>ation<br>Support<br>Given | Extra-<br>Curricul<br>ar<br>Activitie<br>s<br>Provide<br>d | Examin<br>ation<br>System |  |  |  |  |  |
| Excellent      | 34.72                  | 35.06                                       | 37.12                                       | 43.13                          | 38.48                           | 36.98                                  | 34.24                                                      | 42.52                     |  |  |  |  |  |
| Good           | 45.32                  | 44.16                                       | 45.39                                       | 43.95                          | 44.5                            | 45.18                                  | 38.96                                                      | 43.27                     |  |  |  |  |  |
| Satisfactory   | 16.27                  | 17.09                                       | 15.79                                       | 11.69                          | 15.11                           | 15.52                                  | 19.62                                                      | 12.37                     |  |  |  |  |  |
| Unsatisfactory | 3.69                   | 3.69                                        | 1.71                                        | 1.23                           | 1.91                            | 2.32                                   | 7.18                                                       | 1.85                      |  |  |  |  |  |