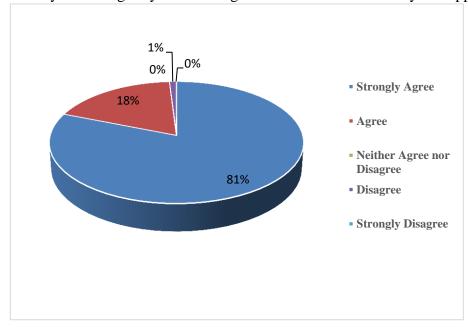

| %     | 18.3  | 32.03 | 22.22 | 20.26 | 7.19 |
| The classrooms are clean and well maintained                                                                   | COUNT | 98    | 50    | 3     | 2     | 0    |
| (Q. No. 14)                                                                                                    | %     | 64.05 | 32.68 | 1.96  | 1.3   | 0.0  |
| Toilets/washrooms are clean and properly maintained (Q. No. 15)                                                | COUNT | 63    | 74    | 11    | 4     | 1    |
| (Q.110. 13)                                                                                                    | %     | 41    | 48    | 7     | 3     | 1    |



The courses / syllabic taught by me have a good balance between theory and application





























#### 3. FEEDBACK FROM EMPLOYEERS

We have received feedback from 268 employers. The details of feedback are as follow.

### A) Number of feedback received = 268

| Q.NO  | Questions                                                 |
|-------|-----------------------------------------------------------|
| Q.1.  | Ability to contribute to the goal of the organization     |
| Q.2.  | Planning and organization skills                          |
| Q.3.  | Communication skills and Soft skills                      |
| Q.4.  | Obedience and relationship with seniors                   |
| Q.5.  | Leadership, Team spirit and Initiative                    |
| Q.6.  | Relationship with peers / subordinates                    |
| Q.7.  | Willingness to learn new techniques, ado