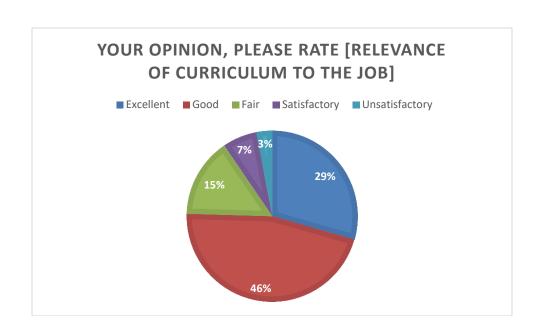

## Index

| S. No | Content                                          | Page Numbers |
|-------|--------------------------------------------------|--------------|
| 1     | Feedback Analysis of Students                    | 5            |
| 2     | Feedback Analysis of Teachers                    | 54           |
| 3     | Feedback Analysis of Employers                   | 62           |
| 4     | Feedback Analysis of Alumni                      | 71           |
| 5     | Analysis Report                                  | 81           |
| 6     | Annexure - I<br>Stakeholders' Feedback Form Link | 87           |