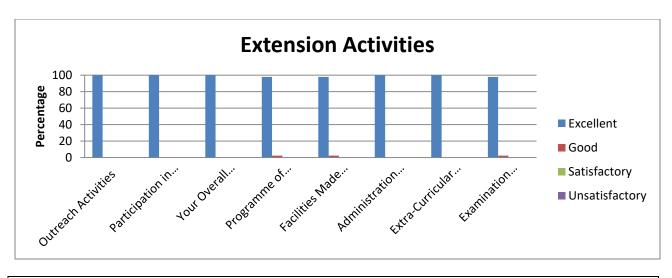

| `            |          |             |             |                |           |             |          |           |
|--------------|----------|-------------|-------------|----------------|-----------|-------------|----------|-----------|
|              |          |             | Extension A | Activities (Pe | rcentage) |             |          |           |
|              | Outrea   | Participati | Your        | Program        | Faciliti  | Administrat | Extra-   | Examinati |
|              | ch       | on in       | Overall     | me of          | es        | ion Support | Curricul | on        |
|              | Activiti | Extension   | Observati   | your           | Made      | Given       | ar       | System    |
|              | es       | Activities  | on about    | Study          | Availab   |             | Activiti |           |
|              |          |             |             |                | le        |             | es       |           |
|              |          |             |             |                |           |             | Provide  |           |
|              |          |             |             |                |           |             | d        |           |
| Excellent    | 100      | 100         | 100         | 97.73          | 97.73     | 100         | 100      | 97.73     |
| Good         | 0        | 0           | 0           | 2.27           | 2.27      | 0           | 0        | 2.27      |
| Satisfactory | 0        | 0           | 0           | 0              | 0         | 0           | 0        | 0         |
| Unsatisfact  | 0        | 0           | 0           | 0              | 0         | 0           | 0        | 0         |
| ory          |          |             |             |                |           |             |          |           |