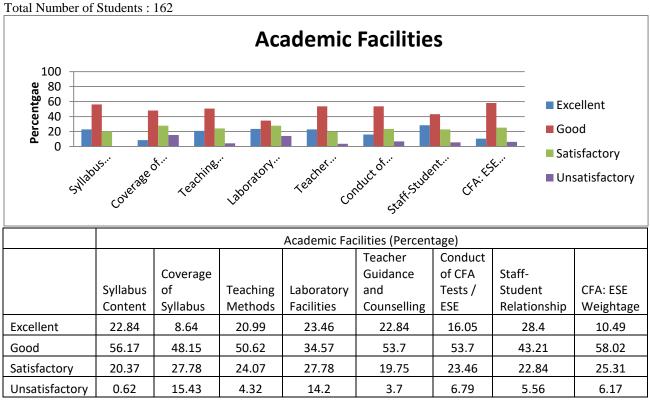

### 1.4.1 Students Feedback Form (Bontany- year wise from (2019-2020))

0

Total Number of Students: 46 **Academic Facilities** 100 Percentage 80 60 ■ Excellent 40 Good 20

■ Satisfactory

| 5 Madi         | Satisfactory  Syllabus  Conference of  Teaching  Teacher  Conduct of  Conduct of  Staff Student  Staff Student  Conduct of  Staff Student  Staff Stude |          |          |              |                   |         |              |           |  |  |  |  |  |
|----------------|-----------------------------------------------------------------------------------------------------------------------------------------------------------------------------------------------------------------------------------------------------------------------------------------------------------------------------------------------------------------------------------------------------------------------------------------------------------------------------------------------------------------------------------------------------------------------------------------------------------------------------------------------------------------------------------------------------------------------------------------------------------------------------------------------------------------------------------------------------------------------------------------------------------------------------------------------------------------------------------------------------------------------------------------------------------------------------------------------------------------------------------------------------------------------------------------------------------------------------------------------------------------------------------------------------------------------------------------------------------------------------------------------------------------------------------------------------------------------------------------------------------------------------------------------------------------------------------------------------------------------------------------------------------------------------------------------------------------------------------------|----------|----------|--------------|-------------------|---------|--------------|-----------|--|--|--|--|--|
|                |                                                                                                                                                                                                                                                                                                                                                                                                                                                                                                                                                                                                                                                                                                                                                                                                                                                                                                                                                                                                                                                                                                                                                                                                                                                                                                                                                                                                                                                                                                                                                                                                                                                                                                                                         |          |          | Academic Fac | cilities (Percent | tage)   |              |           |  |  |  |  |  |
|                |                                                                                                                                                                                                                                                                                                                                                                                                                                                                                                                                                                                                                                                                                                                                                                                                                                                                                                                                                                                                                                                                                                                                                                                                                                                                                                                                                                                                                                                                                                                                                                                                                                                                                                                                         |          |          |              | Teacher           | Conduct |              |           |  |  |  |  |  |
|                |                                                                                                                                                                                                                                                                                                                                                                                                                                                                                                                                                                                                                                                                                                                                                                                                                                                                                                                                                                                                                                                                                                                                                                                                                                                                                                                                                                                                                                                                                                                                                                                                                                                                                                                                         | Coverage |          |              | Guidance          | of CFA  | Staff-       |           |  |  |  |  |  |
|                | Syllabus                                                                                                                                                                                                                                                                                                                                                                                                                                                                                                                                                                                                                                                                                                                                                                                                                                                                                                                                                                                                                                                                                                                                                                                                                                                                                                                                                                                                                                                                                                                                                                                                                                                                                                                                | of       | Teaching | Laboratory   | and               | Tests / | Student      | CFA: ESE  |  |  |  |  |  |
|                | Content                                                                                                                                                                                                                                                                                                                                                                                                                                                                                                                                                                                                                                                                                                                                                                                                                                                                                                                                                                                                                                                                                                                                                                                                                                                                                                                                                                                                                                                                                                                                                                                                                                                                                                                                 | Syllabus | Methods  | Facilities   | Counselling       | ESE     | Relationship | Weightage |  |  |  |  |  |
| Excellent      | 56.52                                                                                                                                                                                                                                                                                                                                                                                                                                                                                                                                                                                                                                                                                                                                                                                                                                                                                                                                                                                                                                                                                                                                                                                                                                                                                                                                                                                                                                                                                                                                                                                                                                                                                                                                   | 34.78    | 52.17    | 52.17        | 43.48             | 43.48   | 41.3         | 28.26     |  |  |  |  |  |
| Good           | 41.3                                                                                                                                                                                                                                                                                                                                                                                                                                                                                                                                                                                                                                                                                                                                                                                                                                                                                                                                                                                                                                                                                                                                                                                                                                                                                                                                                                                                                                                                                                                                                                                                                                                                                                                                    | 56.52    | 41.3     | 34.78        | 50                | 50      | 47.83        | 63.04     |  |  |  |  |  |
| Satisfactory   | 2.17                                                                                                                                                                                                                                                                                                                                                                                                                                                                                                                                                                                                                                                                                                                                                                                                                                                                                                                                                                                                                                                                                                                                                                                                                                                                                                                                                                                                                                                                                                                                                                                                                                                                                                                                    | 8.7      | 6.52     | 10.87        | 6.52              | 6.52    | 10.87        | 8.7       |  |  |  |  |  |
| Unsatisfactory | 0                                                                                                                                                                                                                                                                                                                                                                                                                                                                                                                                                                                                                                                                                                                                                                                                                                                                                                                                                                                                                                                                                                                                                                                                                                                                                                                                                                                                                                                                                                                                                                                                                                                                                                                                       | 0        | 0        | 2.17         | 0                 | 0       | 0            | 0         |  |  |  |  |  |