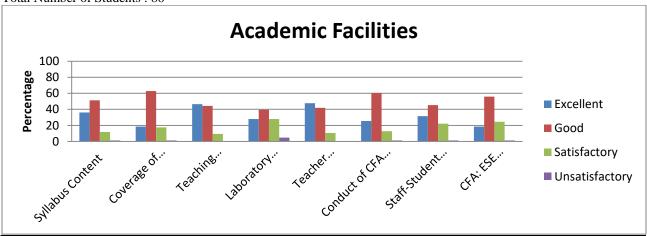

|                |                     | Academic Facilities (Percentage) |                     |                          |                                  |                                     |                                   |                       |  |  |  |  |  |
|----------------|---------------------|----------------------------------|---------------------|--------------------------|----------------------------------|-------------------------------------|-----------------------------------|-----------------------|--|--|--|--|--|
| Rating         | Syllabus<br>Content | Coverage<br>of<br>Syllabus       | Teaching<br>Methods | Laboratory<br>Facilities | Teacher Guidance and Counselling | Conduct<br>of CFA<br>Tests /<br>ESE | Staff-<br>Student<br>Relationship | CFA: ESE<br>Weightage |  |  |  |  |  |
| Excellent      | 41.49               | 33.15                            | 43.13               | 39.37                    | 45.86                            | 33.97                               | 43.06                             | 29.67                 |  |  |  |  |  |
| Good           | 46.41               | 47.3                             | 42.58               | 38.82                    | 39.17                            | 47.57                               | 38.89                             | 49.97                 |  |  |  |  |  |
| Satisfactory   | 10.66               | 15.99                            | 12.92               | 17.02                    | 13.4                             | 15.52                               | 14.15                             | 17.91                 |  |  |  |  |  |
| Unsatisfactory | 1.44                | 3.55                             | 1.37                | 4.78                     | 1.57                             | 2.94                                | 3.9                               | 2.46                  |  |  |  |  |  |