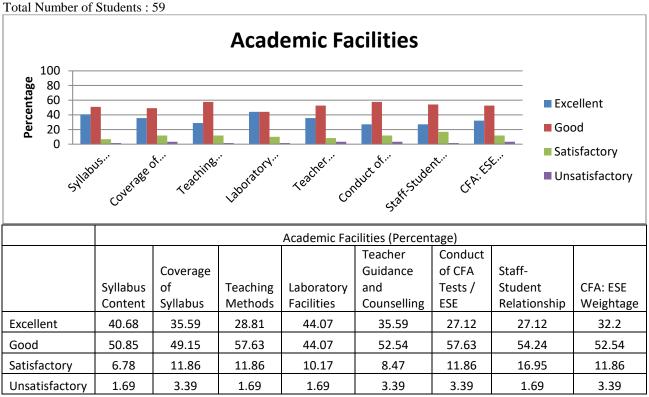

|                |                     | Academic Facilities (Percentage) |                     |                          |                                  |                                     |                                   |                       |  |  |  |  |  |
|----------------|---------------------|----------------------------------|---------------------|--------------------------|----------------------------------|-------------------------------------|-----------------------------------|-----------------------|--|--|--|--|--|
| Rating         | Syllabus<br>Content | Coverage<br>of<br>Syllabus       | Teaching<br>Methods | Laboratory<br>Facilities | Teacher Guidance and Counselling | Conduct<br>of CFA<br>Tests /<br>ESE | Staff-<br>Student<br>Relationship | CFA: ESE<br>Weightage |  |  |  |  |  |
| Excellent      | 41.49               | 33.15                            | 43.13               | 39.37                    | 45.86                            | 33.97                               | 43.06                             | 29.67                 |  |  |  |  |  |
| Good           | 46.41               | 47.3                             | 42.58               | 38.82                    | 39.17                            | 47.57                               | 38.89                             | 49.97                 |  |  |  |  |  |
| Satisfactory   | 10.66               | 15.99                            | 12.92               | 17.02                    | 13.4                             | 15.52                               | 14.15                             | 17.91                 |  |  |  |  |  |
| Unsatisfactory | 1.44                | 3.55                             | 1.37                | 4.78                     | 1.57                             | 2.94                                | 3.9                               | 2.46                  |  |  |  |  |  |