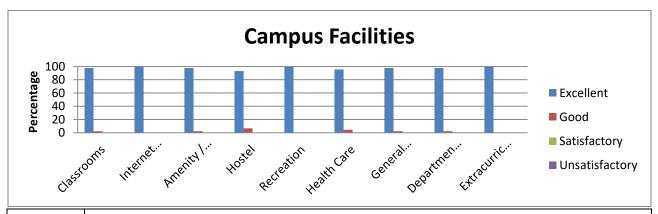

|             |         | Campus facilities (Percentage) |           |     |        |        |         |            |           |  |  |
|-------------|---------|--------------------------------|-----------|-----|--------|--------|---------|------------|-----------|--|--|
|             | Classro | Internet                       | Amenity / | Hos | Recrea | Health | General | Department | Extracurr |  |  |
|             | oms     | Browsing                       | Services  | tel | tion   | Care   | Library | Library    | icular    |  |  |
|             |         |                                |           | 93. |        |        |         |            |           |  |  |
| Excellent   | 97.73   | 100                            | 97.73     | 18  | 100    | 95.45  | 97.73   | 97.73      | 100       |  |  |
|             |         |                                |           | 6.8 |        |        |         |            |           |  |  |
| Good        | 2.27    | 0                              | 2.27      | 2   | 0      | 4.55   | 2.27    | 2.27       | 0         |  |  |
| Satisfactor |         |                                |           |     |        |        |         |            |           |  |  |
| У           | 0       | 0                              | 0         | 0   | 0      | 0      | 0       | 0          | 0         |  |  |
| Unsatisfact |         |                                |           |     |        |        |         |            |           |  |  |
| ory         | 0       | 0                              | 0         | 0   | 0      | 0      | 0       | 0          | 0         |  |  |