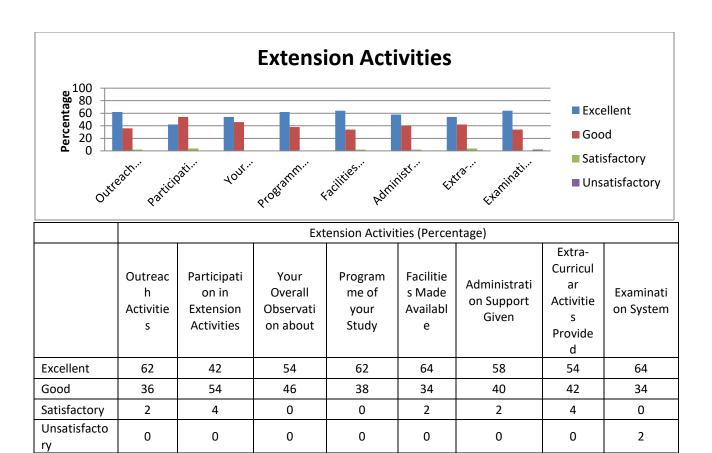

|                | Extension Activities   |                                             |                                             |                                |                                 |                                        |                                                            |                           |  |  |  |  |  |
|----------------|------------------------|---------------------------------------------|---------------------------------------------|--------------------------------|---------------------------------|----------------------------------------|------------------------------------------------------------|---------------------------|--|--|--|--|--|
| Rating         | Outreach<br>Activities | Participation<br>in Extension<br>Activities | Your<br>Overall<br>Observ<br>ation<br>about | Programm<br>e of your<br>Study | Facilities<br>Made<br>Available | Administr<br>ation<br>Support<br>Given | Extra-<br>Curricul<br>ar<br>Activitie<br>s<br>Provide<br>d | Examin<br>ation<br>System |  |  |  |  |  |
| Excellent      | 34.72                  | 35.06                                       | 37.12                                       | 43.13                          | 38.48                           | 36.98                                  | 34.24                                                      | 42.52                     |  |  |  |  |  |
| Good           | 45.32                  | 44.16                                       | 45.39                                       | 43.95                          | 44.5                            | 45.18                                  | 38.96                                                      | 43.27                     |  |  |  |  |  |
| Satisfactory   | 16.27                  | 17.09                                       | 15.79                                       | 11.69                          | 15.11                           | 15.52                                  | 19.62                                                      | 12.37                     |  |  |  |  |  |
| Unsatisfactory | 3.69                   | 3.69                                        | 1.71                                        | 1.23                           | 1.91                            | 2.32                                   | 7.18                                                       | 1.85                      |  |  |  |  |  |