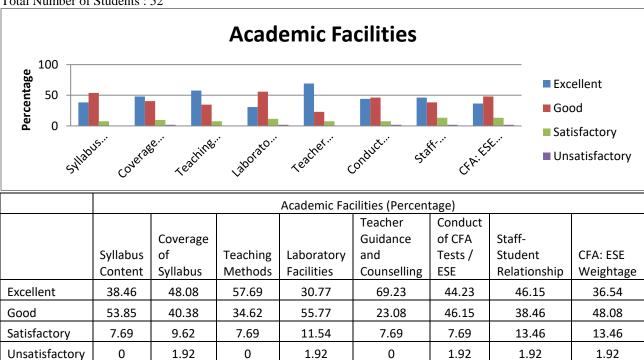

|                |                     | Academic Facilities (Percentage) |                     |                          |                                  |                                     |                                   |                       |  |  |  |  |  |
|----------------|---------------------|----------------------------------|---------------------|--------------------------|----------------------------------|-------------------------------------|-----------------------------------|-----------------------|--|--|--|--|--|
| Rating         | Syllabus<br>Content | Coverage<br>of<br>Syllabus       | Teaching<br>Methods | Laboratory<br>Facilities | Teacher Guidance and Counselling | Conduct<br>of CFA<br>Tests /<br>ESE | Staff-<br>Student<br>Relationship | CFA: ESE<br>Weightage |  |  |  |  |  |
| Excellent      | 41.49               | 33.15                            | 43.13               | 39.37                    | 45.86                            | 33.97                               | 43.06                             | 29.67                 |  |  |  |  |  |
| Good           | 46.41               | 47.3                             | 42.58               | 38.82                    | 39.17                            | 47.57                               | 38.89                             | 49.97                 |  |  |  |  |  |
| Satisfactory   | 10.66               | 15.99                            | 12.92               | 17.02                    | 13.4                             | 15.52                               | 14.15                             | 17.91                 |  |  |  |  |  |
| Unsatisfactory | 1.44                | 3.55                             | 1.37                | 4.78                     | 1.57                             | 2.94                                | 3.9                               | 2.46                  |  |  |  |  |  |