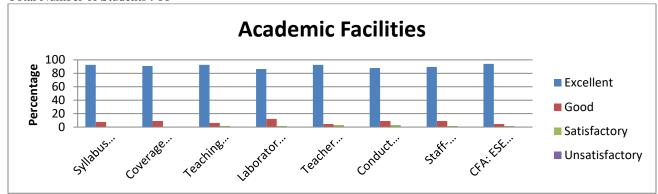

|                |                     | Academic Facilities (Percentage) |                     |                          |                                  |                                     |                                   |                       |  |  |  |  |  |
|----------------|---------------------|----------------------------------|---------------------|--------------------------|----------------------------------|-------------------------------------|-----------------------------------|-----------------------|--|--|--|--|--|
| Rating         | Syllabus<br>Content | Coverage<br>of<br>Syllabus       | Teaching<br>Methods | Laboratory<br>Facilities | Teacher Guidance and Counselling | Conduct<br>of CFA<br>Tests /<br>ESE | Staff-<br>Student<br>Relationship | CFA: ESE<br>Weightage |  |  |  |  |  |
| Excellent      | 41.49               | 33.15                            | 43.13               | 39.37                    | 45.86                            | 33.97                               | 43.06                             | 29.67                 |  |  |  |  |  |
| Good           | 46.41               | 47.3                             | 42.58               | 38.82                    | 39.17                            | 47.57                               | 38.89                             | 49.97                 |  |  |  |  |  |
| Satisfactory   | 10.66               | 15.99                            | 12.92               | 17.02                    | 13.4                             | 15.52                               | 14.15                             | 17.91                 |  |  |  |  |  |
| Unsatisfactory | 1.44                | 3.55                             | 1.37                | 4.78                     | 1.57                             | 2.94                                | 3.9                               | 2.46                  |  |  |  |  |  |