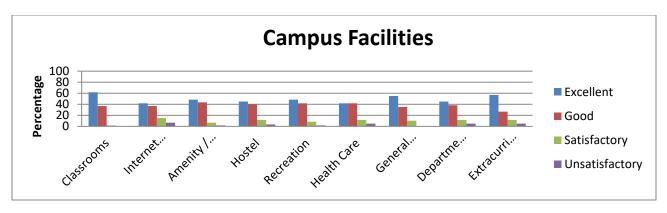

|                 | Campus facilities (Percentage) |                      |                       |            |                |                |                    |                       |                     |  |  |  |
|-----------------|--------------------------------|----------------------|-----------------------|------------|----------------|----------------|--------------------|-----------------------|---------------------|--|--|--|
| Rating          | Classro<br>oms                 | Internet<br>Browsing | Amenity /<br>Services | Hos<br>tel | Recrea<br>tion | Health<br>Care | General<br>Library | Department<br>Library | Extracurri<br>cular |  |  |  |
| Excellent       | 46.27                          | 37.8                 | 31.51                 | 25.<br>29  | 29.32          | 31.37          | 59.06              | 40.33                 | 34.24               |  |  |  |
| Good            | 42.04                          | 40.87                | 46.75                 | 42.<br>11  | 48.67          | 41.9           | 30.42              | 40.05                 | 34.93               |  |  |  |
| Satisfact ory   | 9.91                           | 14.22                | 18.11                 | 24.<br>06  | 17.77          | 21.39          | 9.5                | 13.81                 | 21.53               |  |  |  |
| Unsatisfa ctory | 1.78                           | 7.11                 | 3.62                  | 8.5<br>4   | 4.24           | 5.33           | 1.03               | 5.81                  | 9.3                 |  |  |  |