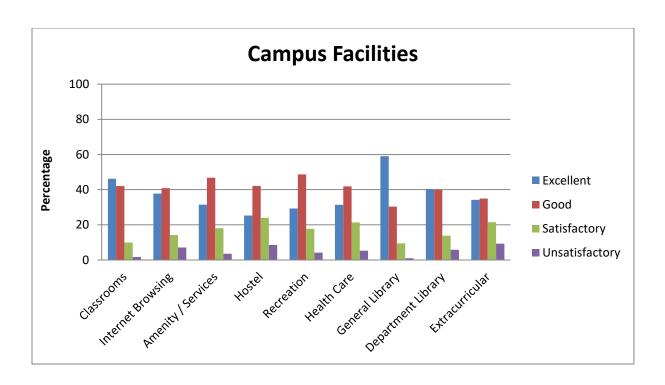

#### **B)** Questions Asked

| Que.<br>No. | Question Asked                   | Abbreviation<br>Used |
|-------------|----------------------------------|----------------------|
| 1           | Syllabus Content                 |                      |
| 2           | Coverage of Syllabus             |                      |
| 3           | Teaching Methods                 |                      |
| 4           | Laboratory Facilities            | Academic Facilities  |
| 5           | Teacher Guidance and Counselling |                      |
| 6           | Conduct of CFA Tests / ESE       |                      |
| 7           | Staff-Student Relationship       |                      |
| 8           | CFA: ESE Weightage               |                      |
| 9           | Classrooms                       |                      |
| 10          | Internet Browsing                |                      |
| 11          | Amenity / Services               |                      |
| 12          | Hostel                           |                      |
| 13          | Recreation                       | Campus Facilities    |
| 14          | Health Care                      |                      |
| 15          | General Library                  |                      |
| 16          | Department Library               |                      |

## Analysis of feedback received from students (year wise from 2019-20)

| Year                                             |       | 2019-20   |       |              |                |  |  |
|--------------------------------------------------|-------|-----------|-------|--------------|----------------|--|--|
| Rating on \Rating                                |       | Excellent | Good  | Satisfactory | Unsatisfactory |  |  |
| Academic Facilities                              | COUNT | 607       | 679   | 156          | 21             |  |  |
| (Syllabus Content)<br>(Q. No. 1)                 | %     | 41.49     | 46.41 | 10.66        | 1.44           |  |  |
| Academic Facilities (Coverage of Syllabus)       | COUNT | 485       | 692   | 234          | 52             |  |  |
| (Q. No. 2)                                       | %     | 33.15     | 47.3  | 15.99        | 3.55           |  |  |
| Academic Facilities (Teaching Methods)           | COUNT | 631       | 623   | 189          | 20             |  |  |
| (Q. No. 3)                                       | %     | 43.13     | 42.58 | 12.92        | 1.37           |  |  |
| Academic Facilities (Laboratory Facilities)      | COUNT | 576       | 568   | 249          | 70             |  |  |
| (Q. No. 4)                                       | %     | 39.37     | 38.82 | 17.02        | 4.78           |  |  |
| Academic Facilities (Teacher Guidance and        | COUNT | 671       | 573   | 196          | 23             |  |  |
| Counselling)<br>(O. No. 5)                       | %     | 45.86     | 39.17 | 13.4         | 1.57           |  |  |
| Academic Facilities (Conduct of CFA Tests /      | COUNT | 497       | 696   | 227          | 43             |  |  |
| ESE)<br>(Q. No. 6)                               | %     | 33.97     | 47.57 | 15.52        | 2.94           |  |  |
| Academic Facilities (Staff-Student Relationship) | COUNT | 630       | 569   | 207          | 57             |  |  |
| (Q. No. 7)                                       | %     | 43.06     | 38.89 | 14.15        | 3.9            |  |  |
| Academic Facilities (CFA: ESE Weightage)         | COUNT | 434       | 731   | 262          | 36             |  |  |
| (Q. No. 8)                                       | %     | 29.67     | 49.97 | 17.91        | 2.46           |  |  |
| Campus Facilities (Classrooms)                   | COUNT | 677       | 615   | 145          | 26             |  |  |
| (Q. No. 9)                                       | %     | 46.27     | 42.04 | 9.91         | 1.78           |  |  |
| Campus Facilities (Internet Browsing)            | COUNT | 553       | 598   | 208          | 104            |  |  |
| (Q. No. 10)                                      | %     | 37.80     | 40.87 | 14.22        | 7.11           |  |  |
| Campus Facilities (Amenity / Services)           | COUNT | 461       | 684   | 265          | 53             |  |  |
| (Q. No. 11)                                      | %     | 3.62      | 18.11 | 46.75        | 31.51          |  |  |
| Campus Facilities (Hostel)                       | COUNT | 370       | 616   | 352          | 125            |  |  |
| (Q. No. 12)                                      | %     | 25.29     | 42.11 | 24.06        | 8.54           |  |  |
| Campus Facilities (Recreation)                   | COUNT | 429       | 712   | 260          | 62             |  |  |
| (Q. No. 13)                                      | %     | 29.32     | 48.67 | 17.77        | 4.24           |  |  |

|                                                   |       |       | I     |       | 1    |
|---------------------------------------------------|-------|-------|-------|-------|------|
| Campus Facilities<br>(Health Care)                | COUNT | 459   | 613   | 313   | 78   |
| (Q. No. 14)                                       | %     | 31.37 | 41.90 | 21.39 | 5.33 |
| Campus Facilities<br>(General Library)            | COUNT | 864   | 445   | 139   | 15   |
| (Q. No. 15)                                       | %     | 59.06 | 30.42 | 9.50  | 1.03 |
| Campus Facilities (Department Library)            | COUNT | 590   | 586   | 202   | 85   |
| (Q. No. 16)                                       | %     | 40.33 | 40.05 | 13.81 | 5.81 |
| Campus Facilities (Extracurricular)               | COUNT | 501   | 511   | 315   | 136  |
| (Q. No. 17)                                       | %     | 34.24 | 34.93 | 21.53 | 9.30 |
| Extension Activities (Outreach Activities)        | COUNT | 508   | 663   | 238   | 54   |
| (Q. No. 18)                                       | %     | 34.72 | 45.32 | 16.27 | 3.69 |
| Extension Activities (Participation in Extension  | COUNT | 513   | 646   | 250   | 54   |
| Activities)<br>(Q. No. 19)                        | %     | 35.06 | 44.16 | 17.09 | 3.69 |
| Extension Activities (Your Overall Observation    | COUNT | 543   | 664   | 231   | 25   |
| about)<br>(Q. No. 20)                             | %     | 37.12 | 45.39 | 15.79 | 1.71 |
| Extension Activities (Programme of your Study)    | COUNT | 631   | 643   | 171   | 18   |
| (Q. No. 21)                                       | %     | 43.13 | 43.95 | 11.69 | 1.23 |
| Extension Activities (Facilities Made Available)  | COUNT | 563   | 651   | 221   | 28   |
| (Q. No. 22)                                       | %     | 38.48 | 44.50 | 15.11 | 1.91 |
| Extension Activities (Administration Support      | COUNT | 541   | 661   | 227   | 34   |
| Given)<br>(Q. No. 23)                             | %     | 36.98 | 45.18 | 15.52 | 2.32 |
| Extension Activities (Extra-Curricular Activities | COUNT | 501   | 570   | 287   | 105  |
| Provided)<br>(Q. No. 24)                          | %     | 34.24 | 38.96 | 19.62 | 7.18 |
| Extension Activities (Examination System)         | COUNT | 622   | 633   | 181   | 27   |
| (Q. No. 25)                                       | %     | 42.52 | 43.27 | 12.37 | 1.85 |

|                 | Campus facilities (Percentage) |                      |                       |            |                |                |                    |                       |                     |  |  |  |
|-----------------|--------------------------------|----------------------|-----------------------|------------|----------------|----------------|--------------------|-----------------------|---------------------|--|--|--|
| Rating          | Classro<br>oms                 | Internet<br>Browsing | Amenity /<br>Services | Hos<br>tel | Recrea<br>tion | Health<br>Care | General<br>Library | Department<br>Library | Extracurri<br>cular |  |  |  |
| Excellent       | 46.27                          | 37.8                 | 31.51                 | 25.<br>29  | 29.32          | 31.37          | 59.06              | 40.33                 | 34.24               |  |  |  |
| Good            | 42.04                          | 40.87                | 46.75                 | 42.<br>11  | 48.67          | 41.9           | 30.42              | 40.05                 | 34.93               |  |  |  |
| Satisfact ory   | 9.91                           | 14.22                | 18.11                 | 24.<br>06  | 17.77          | 21.39          | 9.5                | 13.81                 | 21.53               |  |  |  |
| Unsatisfa ctory | 1.78                           | 7.11                 | 3.62                  | 8.5<br>4   | 4.24           | 5.33           | 1.03               | 5.81                  | 9.3                 |  |  |  |