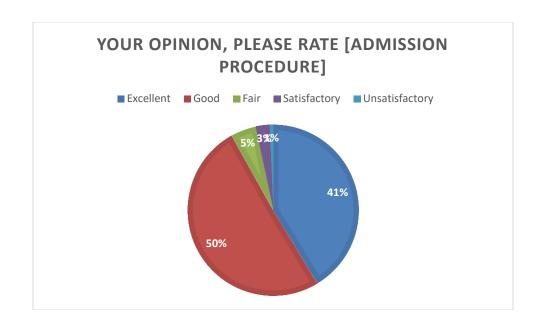

| 1    | 48.1 | 39.6 | 8    | 7    | 8    | 8    | 37.9 | 3    | 40   | 1    | 2    | 6    |  |
| 3           |      |                      |      | 11.8 |      |      | 10.5 |      |      |      |      | 23.2 | 17.6 | 15.7 | 15.0 |  |
|             | 4.87 | 7.3                  | 7.47 | 9    | 6.11 | 6.62 | 9    | 8.44 | 8.32 | 7.7  | 22.2 | 8    | 2    | 5    | 1    |  |
| 2           |      |                      |      |      |      |      |      |      |      |      | 11.8 | 10.6 |      |      |      |  |
|             | 2.6  | 3.51                 | 4.02 | 5.49 | 2.37 | 3    | 4.24 | 3.51 | 3.56 | 2.66 | 9    | 5    | 8.72 | 8.15 | 6.57 |  |
| 1           | 0.62 | 1.41                 | 1.07 | 1.01 | 0.5  | 0.5  | 0.79 | 0.9  | 0.62 | 0.45 | 7.76 | 4.7  | 2.54 | 4.81 | 2.94 |  |



































# PERIYAR UNIVERSITY

Salem- 636011, Tamil Nadu, India

# Feedback Analysis 2019-2020

# Feedback Analysis of students on Academic Facilities, Campus Facilities and Extension Activities

#### **Department of Bio Chemistry:**

All the students had given the response as Excellent and Good for Academic & Campus Facilities, and Extension Activities respectively. The overall response of all the students is positive. It indicates that students are satisfied with all the parameters related to Academic Facilities, Campus Facilities, and Extension Activities.

#### **Department of Bio-Technology:**

The maximum number of students had given the response as Excellent and Good for Academic & Campus Facilities, and Extension Activities respectively. Only a few parameters