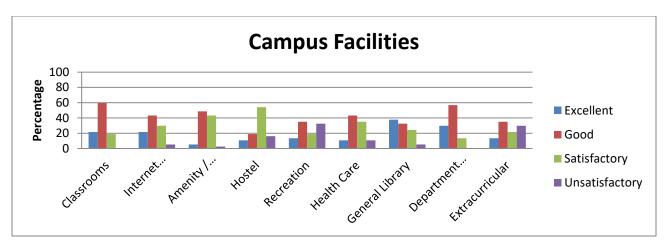

|                 | Campus facilities (Percentage) |                      |                       |            |                |                |                    |                       |                     |  |  |  |
|-----------------|--------------------------------|----------------------|-----------------------|------------|----------------|----------------|--------------------|-----------------------|---------------------|--|--|--|
| Rating          | Classro<br>oms                 | Internet<br>Browsing | Amenity /<br>Services | Hos<br>tel | Recrea<br>tion | Health<br>Care | General<br>Library | Department<br>Library | Extracurri<br>cular |  |  |  |
| Excellent       | 46.27                          | 37.8                 | 31.51                 | 25.<br>29  | 29.32          | 31.37          | 59.06              | 40.33                 | 34.24               |  |  |  |
| Good            | 42.04                          | 40.87                | 46.75                 | 42.<br>11  | 48.67          | 41.9           | 30.42              | 40.05                 | 34.93               |  |  |  |
| Satisfact ory   | 9.91                           | 14.22                | 18.11                 | 24.<br>06  | 17.77          | 21.39          | 9.5                | 13.81                 | 21.53               |  |  |  |
| Unsatisfa ctory | 1.78                           | 7.11                 | 3.62                  | 8.5<br>4   | 4.24           | 5.33           | 1.03               | 5.81                  | 9.3                 |  |  |  |