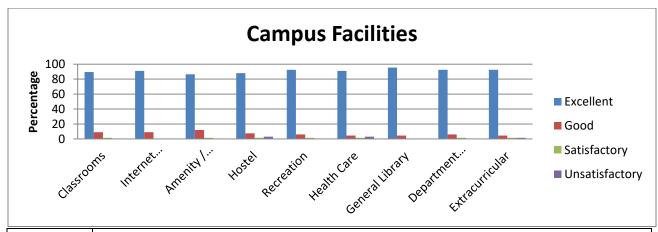

|             |         | Campus facilities (Percentage) |           |     |        |        |         |            |           |  |  |
|-------------|---------|--------------------------------|-----------|-----|--------|--------|---------|------------|-----------|--|--|
|             | Classro | Internet                       | Amenity / | Hos | Recrea | Health | General | Department | Extracurr |  |  |
|             | oms     | Browsing                       | Services  | tel | tion   | Care   | Library | Library    | icular    |  |  |
|             |         |                                |           | 93. |        |        |         |            |           |  |  |
| Excellent   | 97.73   | 100                            | 97.73     | 18  | 100    | 95.45  | 97.73   | 97.73      | 100       |  |  |
|             |         |                                |           | 6.8 |        |        |         |            |           |  |  |
| Good        | 2.27    | 0                              | 2.27      | 2   | 0      | 4.55   | 2.27    | 2.27       | 0         |  |  |
| Satisfactor |         |                                |           |     |        |        |         |            |           |  |  |
| У           | 0       | 0                              | 0         | 0   | 0      | 0      | 0       | 0          | 0         |  |  |
| Unsatisfact |         |                                |           |     |        |        |         |            |           |  |  |
| ory         | 0       | 0                              | 0         | 0   | 0      | 0      | 0       | 0          | 0         |  |  |