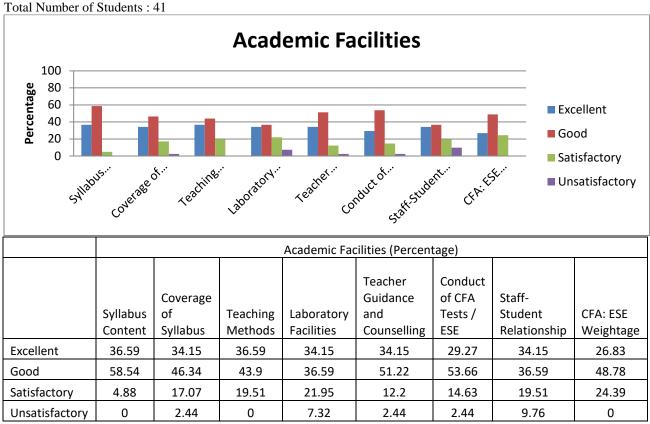

|                |                     | Academic Facilities (Percentage) |                     |                          |                                  |                                     |                                   |                       |  |  |  |  |  |
|----------------|---------------------|----------------------------------|---------------------|--------------------------|----------------------------------|-------------------------------------|-----------------------------------|-----------------------|--|--|--|--|--|
| Rating         | Syllabus<br>Content | Coverage<br>of<br>Syllabus       | Teaching<br>Methods | Laboratory<br>Facilities | Teacher Guidance and Counselling | Conduct<br>of CFA<br>Tests /<br>ESE | Staff-<br>Student<br>Relationship | CFA: ESE<br>Weightage |  |  |  |  |  |
| Excellent      | 41.49               | 33.15                            | 43.13               | 39.37                    | 45.86                            | 33.97                               | 43.06                             | 29.67                 |  |  |  |  |  |
| Good           | 46.41               | 47.3                             | 42.58               | 38.82                    | 39.17                            | 47.57                               | 38.89                             | 49.97                 |  |  |  |  |  |
| Satisfactory   | 10.66               | 15.99                            | 12.92               | 17.02                    | 13.4                             | 15.52                               | 14.15                             | 17.91                 |  |  |  |  |  |
| Unsatisfactory | 1.44                | 3.55                             | 1.37                | 4.78                     | 1.57                             | 2.94                                | 3.9                               | 2.46                  |  |  |  |  |  |