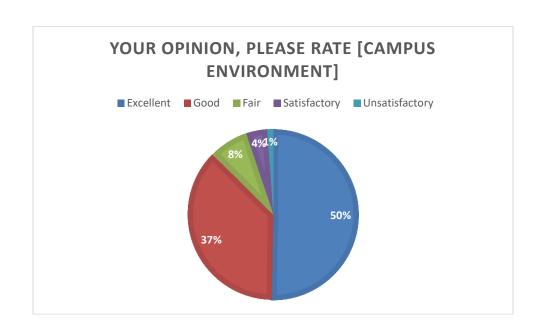

| 48.1 | 39.6 | 8    | 7    | 8    | 8    | 37.9 | 3    | 40   | 1    | 2    | 6    |  |
| 3           |      |                      |      | 11.8 |      |      | 10.5 |      |      |      |      | 23.2 | 17.6 | 15.7 | 15.0 |  |
|             | 4.87 | 7.3                  | 7.47 | 9    | 6.11 | 6.62 | 9    | 8.44 | 8.32 | 7.7  | 22.2 | 8    | 2    | 5    | 1    |  |
| 2           |      |                      |      |      |      |      |      |      |      |      | 11.8 | 10.6 |      |      |      |  |
|             | 2.6  | 3.51                 | 4.02 | 5.49 | 2.37 | 3    | 4.24 | 3.51 | 3.56 | 2.66 | 9    | 5    | 8.72 | 8.15 | 6.57 |  |
| 1           | 0.62 | 1.41                 | 1.07 | 1.01 | 0.5  | 0.5  | 0.79 | 0.9  | 0.62 | 0.45 | 7.76 | 4.7  | 2.54 | 4.81 | 2.94 |  |



































# PERIYAR UNIVERSITY

Salem- 636011, Tamil Nadu, India

# Feedback Analysis 2019-2020

# Feedback Analysis of students on Academic Facilities, Campus Facilities and Extension Activities

#### **Department of Bio Chemistry:**

All the students had given the response as Excellent and Good for Academic & Campus Facilities, and Extension Activities respectively. The overall response of all the students is positive. It indicates that students are satisfied with all the parameters related to Academic Facilities, Campus Facilities, and Extension Activities.

#### **Department of Bio-Technology:**

The maximum number of students had given the response as Excellent and Good for Academic & Campus Facilities, and Extension Activities respectively. Only a few parameters wer