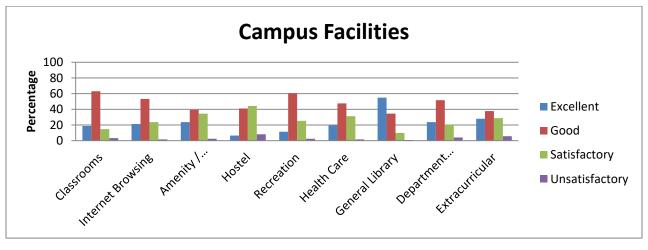

### 1.4.1 Students Feedback Form (Bontany- year wise from (2019-2020))

0

Total Number of Students: 46 **Academic Facilities** 100 Percentage 80 60 ■ Excellent 40 Good 20

■ Satisfactory

| 5 Madi         | Satisfactory  Syllabus  Conference of  Teaching  Teacher  Conduct of  Conduct of  Staff Student  Staff Student  Conduct of  Staff Student  Staff Stude |          |          |              |                   |         |              |           |  |  |  |  |  |
|----------------|-----------------------------------------------------------------------------------------------------------------------------------------------------------------------------------------------------------------------------------------------------------------------------------------------------------------------------------------------------------------------------------------------------------------------------------------------------------------------------------------------------------------------------------------------------------------------------------------------------------------------------------------------------------------------------------------------------------------------------------------------------------------------------------------------------------------------------------------------------------------------------------------------------------------------------------------------------------------------------------------------------------------------------------------------------------------------------------------------------------------------------------------------------------------------------------------------------------------------------------------------------------------------------------------------------------------------------------------------------------------------------------------------------------------------------------------------------------------------------------------------------------------------------------------------------------------------------------------------------------------------------------------------------------------------------------------------------------------------------------------|----------|----------|--------------|-------------------|---------|--------------|-----------|--|--|--|--|--|
|                |                                                                                                                                                                                                                                                                                                                                                                                                                                                                                                                                                                                                                                                                                                                                                                                                                                                                                                                                                                                                                                                                                                                                                                                                                                                                                                                                                                                                                                                                                                                                                                                                                                                                                                                                         |          |          | Academic Fac | cilities (Percent | tage)   |              |           |  |  |  |  |  |
|                |                                                                                                                                                                                                                                                                                                                                                                                                                                                                                                                                                                                                                                                                                                                                                                                                                                                                                                                                                                                                                                                                                                                                                                                                                                                                                                                                                                                                                                                                                                                                                                                                                                                                                                                                         |          |          |              | Teacher           | Conduct |              |           |  |  |  |  |  |
|                |                                                                                                                                                                                                                                                                                                                                                                                                                                                                                                                                                                                                                                                                                                                                                                                                                                                                                                                                                                                                                                                                                                                                                                                                                                                                                                                                                                                                                                                                                                                                                                                                                                                                                                                                         | Coverage |          |              | Guidance          | of CFA  | Staff-       |           |  |  |  |  |  |
|                | Syllabus                                                                                                                                                                                                                                                                                                                                                                                                                                                                                                                                                                                                                                                                                                                                                                                                                                                                                                                                                                                                                                                                                                                                                                                                                                                                                                                                                                                                                                                                                                                                                                                                                                                                                                                                | of       | Teaching | Laboratory   | and               | Tests / | Student      | CFA: ESE  |  |  |  |  |  |
|                | Content                                                                                                                                                                                                                                                                                                                                                                                                                                                                                                                                                                                                                                                                                                                                                                                                                                                                                                                                                                                                                                                                                                                                                                                                                                                                                                                                                                                                                                                                                                                                                                                                                                                                                                                                 | Syllabus | Methods  | Facilities   | Counselling       | ESE     | Relationship | Weightage |  |  |  |  |  |
| Excellent      | 56.52                                                                                                                                                                                                                                                                                                                                                                                                                                                                                                                                                                                                                                                                                                                                                                                                                                                                                                                                                                                                                                                                                                                                                                                                                                                                                                                                                                                                                                                                                                                                                                                                                                                                                                                                   | 34.78    | 52.17    | 52.17        | 43.48             | 43.48   | 41.3         | 28.26     |  |  |  |  |  |
| Good           | 41.3                                                                                                                                                                                                                                                                                                                                                                                                                                                                                                                                                                                                                                                                                                                                                                                                                                                                                                                                                                                                                                                                                                                                                                                                                                                                                                                                                                                                                                                                                                                                                                                                                                                                                                                                    | 56.52    | 41.3     | 34.78        | 50                | 50      | 47.83        | 63.04     |  |  |  |  |  |
| Satisfactory   | 2.17                                                                                                                                                                                                                                                                                                                                                                                                                                                                                                                                                                                                                                                                                                                                                                                                                                                                                                                                                                                                                                                                                                                                                                                                                                                                                                                                                                                                                                                                                                                                                                                                                                                                                                                                    | 8.7      | 6.52     | 10.87        | 6.52              | 6.52    | 10.87        | 8.7       |  |  |  |  |  |
| Unsatisfactory | 0                                                                                                                                                                                                                                                                                                                                                                                                                                                                                                                                                                                                                                                                                                                                                                                                                                                                                                                                                                                                                                                                                                                                                                                                                                                                                                                                                                                                                                                                                                                                                                                                                                                                                                                                       | 0        | 0        | 2.17         | 0                 | 0       | 0            | 0         |  |  |  |  |  |

|              |            | Campus facilities (Percentage) |              |       |           |           |               |                        |               |  |  |  |  |
|--------------|------------|--------------------------------|--------------|-------|-----------|-----------|---------------|------------------------|---------------|--|--|--|--|
|              |            | Internet                       | Amenit<br>y/ |       |           | Healt     | Gener         |                        |               |  |  |  |  |
|              | Classroom  | Browsin                        | Service      | Hoste | Recreatio | h<br>Care | al<br>Library | Departme<br>nt Library | Extracurricul |  |  |  |  |
| Excellent    | s<br>69.57 | g<br>26.09                     | s<br>23.91   | 43.48 | 30.43     | 50        | 71.74         | 52.17                  | ar<br>19.57   |  |  |  |  |
| Good         | 30.43      | 58.7                           | 67.39        | 52.17 | 56.52     | 39.13     | 28.26         | 45.65                  | 58.7          |  |  |  |  |
| Satisfactory | 0          | 15.22                          | 8.7          | 4.35  | 13.04     | 8.7       | 0             | 0                      | 17.39         |  |  |  |  |
| Unsatisfacto |            |                                |              |       |           |           |               |                        |               |  |  |  |  |
| ry           | 0          | 0                              | 0            | 0     | 0         | 2.17      | 0             | 2.17                   | 4.35          |  |  |  |  |