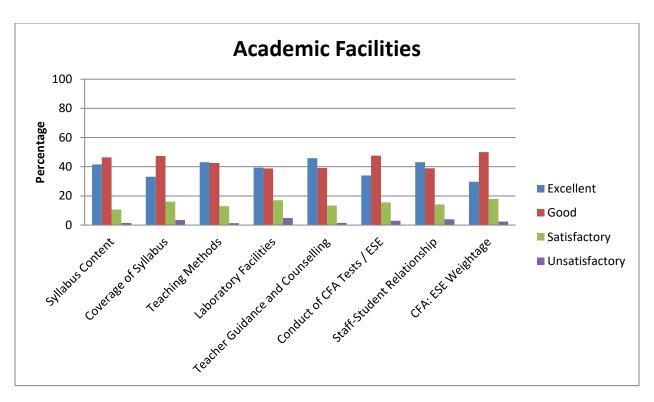

#### **B)** Questions Asked

| Que.<br>No. | Question Asked                   | Abbreviation<br>Used |
|-------------|----------------------------------|----------------------|
| 1           | Syllabus Content                 |                      |
| 2           | Coverage of Syllabus             |                      |
| 3           | Teaching Methods                 |                      |
| 4           | Laboratory Facilities            | Academic Facilities  |
| 5           | Teacher Guidance and Counselling |                      |
| 6           | Conduct of CFA Tests / ESE       |                      |
| 7           | Staff-Student Relationship       |                      |
| 8           | CFA: ESE Weightage               |                      |
| 9           | Classrooms                       |                      |
| 10          | Internet Browsing                |                      |
| 11          | Amenity / Services               |                      |
| 12          | Hostel                           |                      |
| 13          | Recreation                       | Campus Facilities    |
| 14          | Health Care                      |                      |
| 15          | General Library                  |                      |
| 16          | Department Library               |                      |

## Analysis of feedback received from students (year wise from 2019-20)

| Year                                             |       | 2019-20   |       |              |                |  |  |
|--------------------------------------------------|-------|-----------|-------|--------------|----------------|--|--|
| Rating on \Rating                                |       | Excellent | Good  | Satisfactory | Unsatisfactory |  |  |
| Academic Facilities                              | COUNT | 607       | 679   | 156          | 21             |  |  |
| (Syllabus Content)<br>(Q. No. 1)                 | %     | 41.49     | 46.41 | 10.66        | 1.44           |  |  |
| Academic Facilities (Coverage of Syllabus)       | COUNT | 485       | 692   | 234          | 52             |  |  |
| (Q. No. 2)                                       | %     | 33.15     | 47.3  | 15.99        | 3.55           |  |  |
| Academic Facilities (Teaching Methods)           | COUNT | 631       | 623   | 189          | 20             |  |  |
| (Q. No. 3)                                       | %     | 43.13     | 42.58 | 12.92        | 1.37           |  |  |
| Academic Facilities (Laboratory Facilities)      | COUNT | 576       | 568   | 249          | 70             |  |  |
| (Q. No. 4)                                       | %     | 39.37     | 38.82 | 17.02        | 4.78           |  |  |
| Academic Facilities (Teacher Guidance and        | COUNT | 671       | 573   | 196          | 23             |  |  |
| Counselling)<br>(O. No. 5)                       | %     | 45.86     | 39.17 | 13.4         | 1.57           |  |  |
| Academic Facilities (Conduct of CFA Tests /      | COUNT | 497       | 696   | 227          | 43             |  |  |
| ESE)<br>(Q. No. 6)                               | %     | 33.97     | 47.57 | 15.52        | 2.94           |  |  |
| Academic Facilities (Staff-Student Relationship) | COUNT | 630       | 569   | 207          | 57             |  |  |
| (Q. No. 7)                                       | %     | 43.06     | 38.89 | 14.15        | 3.9            |  |  |
| Academic Facilities (CFA: ESE Weightage)         | COUNT | 434       | 731   | 262          | 36             |  |  |
| (Q. No. 8)                                       | %     | 29.67     | 49.97 | 17.91        | 2.46           |  |  |
| Campus Facilities (Classrooms)                   | COUNT | 677       | 615   | 145          | 26             |  |  |
| (Q. No. 9)                                       | %     | 46.27     | 42.04 | 9.91         | 1.78           |  |  |
| Campus Facilities (Internet Browsing)            | COUNT | 553       | 598   | 208          | 104            |  |  |
| (Q. No. 10)                                      | %     | 37.80     | 40.87 | 14.22        | 7.11           |  |  |
| Campus Facilities (Amenity / Services)           | COUNT | 461       | 684   | 265          | 53             |  |  |
| (Q. No. 11)                                      | %     | 3.62      | 18.11 | 46.75        | 31.51          |  |  |
| Campus Facilities (Hostel)                       | COUNT | 370       | 616   | 352          | 125            |  |  |
| (Q. No. 12)                                      | %     | 25.29     | 42.11 | 24.06        | 8.54           |  |  |
| Campus Facilities (Recreation)                   | COUNT | 429       | 712   | 260          | 62             |  |  |
| (Q. No. 13)                                      | %     | 29.32     | 48.67 | 17.77        | 4.24           |  |  |

|                |                     | Academic Facilities (Percentage) |                     |                          |                                  |                                     |                                   |                       |  |  |  |  |  |
|----------------|---------------------|----------------------------------|---------------------|--------------------------|----------------------------------|-------------------------------------|-----------------------------------|-----------------------|--|--|--|--|--|
| Rating         | Syllabus<br>Content | Coverage<br>of<br>Syllabus       | Teaching<br>Methods | Laboratory<br>Facilities | Teacher Guidance and Counselling | Conduct<br>of CFA<br>Tests /<br>ESE | Staff-<br>Student<br>Relationship | CFA: ESE<br>Weightage |  |  |  |  |  |
| Excellent      | 41.49               | 33.15                            | 43.13               | 39.37                    | 45.86                            | 33.97                               | 43.06                             | 29.67                 |  |  |  |  |  |
| Good           | 46.41               | 47.3                             | 42.58               | 38.82                    | 39.17                            | 47.57                               | 38.89                             | 49.97                 |  |  |  |  |  |
| Satisfactory   | 10.66               | 15.99                            | 12.92               | 17.02                    | 13.4                             | 15.52                               | 14.15                             | 17.91                 |  |  |  |  |  |
| Unsatisfactory | 1.44                | 3.55                             | 1.37                | 4.78                     | 1.57                             | 2.94                                | 3.9                               | 2.46                  |  |  |  |  |  |