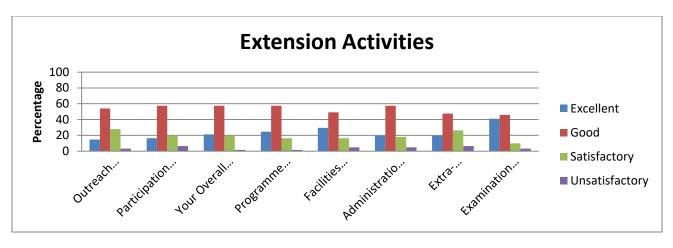

|                | Extension Activities   |                                             |                                             |                                |                                 |                                        |                                                            |                           |  |  |  |  |  |
|----------------|------------------------|---------------------------------------------|---------------------------------------------|--------------------------------|---------------------------------|----------------------------------------|------------------------------------------------------------|---------------------------|--|--|--|--|--|
| Rating         | Outreach<br>Activities | Participation<br>in Extension<br>Activities | Your<br>Overall<br>Observ<br>ation<br>about | Programm<br>e of your<br>Study | Facilities<br>Made<br>Available | Administr<br>ation<br>Support<br>Given | Extra-<br>Curricul<br>ar<br>Activitie<br>s<br>Provide<br>d | Examin<br>ation<br>System |  |  |  |  |  |
| Excellent      | 34.72                  | 35.06                                       | 37.12                                       | 43.13                          | 38.48                           | 36.98                                  | 34.24                                                      | 42.52                     |  |  |  |  |  |
| Good           | 45.32                  | 44.16                                       | 45.39                                       | 43.95                          | 44.5                            | 45.18                                  | 38.96                                                      | 43.27                     |  |  |  |  |  |
| Satisfactory   | 16.27                  | 17.09                                       | 15.79                                       | 11.69                          | 15.11                           | 15.52                                  | 19.62                                                      | 12.37                     |  |  |  |  |  |
| Unsatisfactory | 3.69                   | 3.69                                        | 1.71                                        | 1.23                           | 1.91                            | 2.32                                   | 7.18                                                       | 1.85                      |  |  |  |  |  |