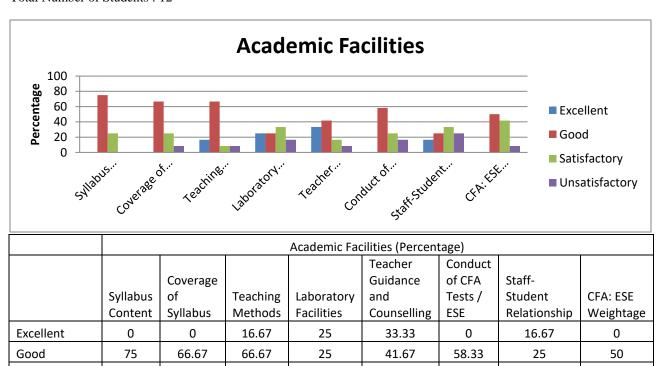

|                |                     | Academic Facilities (Percentage) |                     |                          |                                  |                                     |                                   |                       |  |  |  |  |  |
|----------------|---------------------|----------------------------------|---------------------|--------------------------|----------------------------------|-------------------------------------|-----------------------------------|-----------------------|--|--|--|--|--|
| Rating         | Syllabus<br>Content | Coverage<br>of<br>Syllabus       | Teaching<br>Methods | Laboratory<br>Facilities | Teacher Guidance and Counselling | Conduct<br>of CFA<br>Tests /<br>ESE | Staff-<br>Student<br>Relationship | CFA: ESE<br>Weightage |  |  |  |  |  |
| Excellent      | 41.49               | 33.15                            | 43.13               | 39.37                    | 45.86                            | 33.97                               | 43.06                             | 29.67                 |  |  |  |  |  |
| Good           | 46.41               | 47.3                             | 42.58               | 38.82                    | 39.17                            | 47.57                               | 38.89                             | 49.97                 |  |  |  |  |  |
| Satisfactory   | 10.66               | 15.99                            | 12.92               | 17.02                    | 13.4                             | 15.52                               | 14.15                             | 17.91                 |  |  |  |  |  |
| Unsatisfactory | 1.44                | 3.55                             | 1.37                | 4.78                     | 1.57                             | 2.94                                | 3.9                               | 2.46                  |  |  |  |  |  |