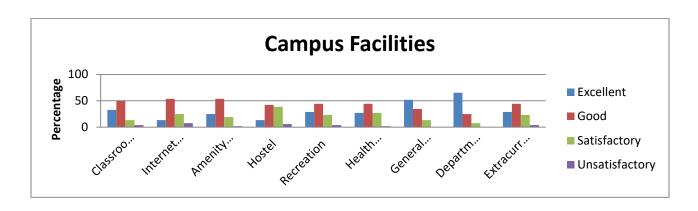

|                 | Campus facilities (Percentage) |                      |                       |            |                |                |                    |                       |                     |  |  |  |
|-----------------|--------------------------------|----------------------|-----------------------|------------|----------------|----------------|--------------------|-----------------------|---------------------|--|--|--|
| Rating          | Classro<br>oms                 | Internet<br>Browsing | Amenity /<br>Services | Hos<br>tel | Recrea<br>tion | Health<br>Care | General<br>Library | Department<br>Library | Extracurri<br>cular |  |  |  |
| Excellent       | 46.27                          | 37.8                 | 31.51                 | 25.<br>29  | 29.32          | 31.37          | 59.06              | 40.33                 | 34.24               |  |  |  |
| Good            | 42.04                          | 40.87                | 46.75                 | 42.<br>11  | 48.67          | 41.9           | 30.42              | 40.05                 | 34.93               |  |  |  |
| Satisfact ory   | 9.91                           | 14.22                | 18.11                 | 24.<br>06  | 17.77          | 21.39          | 9.5                | 13.81                 | 21.53               |  |  |  |
| Unsatisfa ctory | 1.78                           | 7.11                 | 3.62                  | 8.5<br>4   | 4.24           | 5.33           | 1.03               | 5.81                  | 9.3                 |  |  |  |