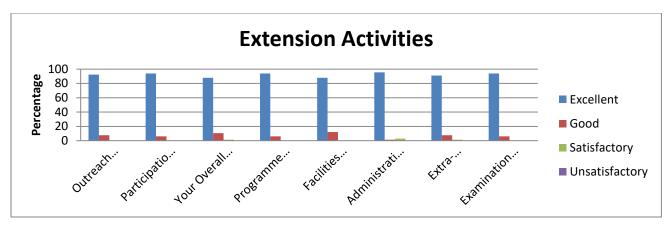

| `            |          |             |             |                |           |             |          |           |
|--------------|----------|-------------|-------------|----------------|-----------|-------------|----------|-----------|
|              |          |             | Extension A | Activities (Pe | rcentage) |             |          |           |
|              | Outrea   | Participati | Your        | Program        | Faciliti  | Administrat | Extra-   | Examinati |
|              | ch       | on in       | Overall     | me of          | es        | ion Support | Curricul | on        |
|              | Activiti | Extension   | Observati   | your           | Made      | Given       | ar       | System    |
|              | es       | Activities  | on about    | Study          | Availab   |             | Activiti |           |
|              |          |             |             |                | le        |             | es       |           |
|              |          |             |             |                |           |             | Provide  |           |
|              |          |             |             |                |           |             | d        |           |
| Excellent    | 100      | 100         | 100         | 97.73          | 97.73     | 100         | 100      | 97.73     |
| Good         | 0        | 0           | 0           | 2.27           | 2.27      | 0           | 0        | 2.27      |
| Satisfactory | 0        | 0           | 0           | 0              | 0         | 0           | 0        | 0         |
| Unsatisfact  | 0        | 0           | 0           | 0              | 0         | 0           | 0        | 0         |
| ory          |          |             |             |                |           |             |          |           |