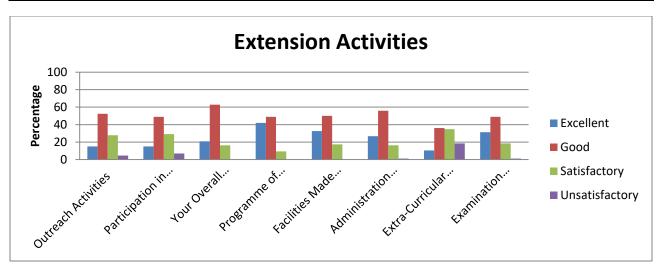

|                | Extension Activities   |                                             |                                             |                                |                                 |                                        |                                                            |                           |  |  |  |  |  |
|----------------|------------------------|---------------------------------------------|---------------------------------------------|--------------------------------|---------------------------------|----------------------------------------|------------------------------------------------------------|---------------------------|--|--|--|--|--|
| Rating         | Outreach<br>Activities | Participation<br>in Extension<br>Activities | Your<br>Overall<br>Observ<br>ation<br>about | Programm<br>e of your<br>Study | Facilities<br>Made<br>Available | Administr<br>ation<br>Support<br>Given | Extra-<br>Curricul<br>ar<br>Activitie<br>s<br>Provide<br>d | Examin<br>ation<br>System |  |  |  |  |  |
| Excellent      | 34.72                  | 35.06                                       | 37.12                                       | 43.13                          | 38.48                           | 36.98                                  | 34.24                                                      | 42.52                     |  |  |  |  |  |
| Good           | 45.32                  | 44.16                                       | 45.39                                       | 43.95                          | 44.5                            | 45.18                                  | 38.96                                                      | 43.27                     |  |  |  |  |  |
| Satisfactory   | 16.27                  | 17.09                                       | 15.79                                       | 11.69                          | 15.11                           | 15.52                                  | 19.62                                                      | 12.37                     |  |  |  |  |  |
| Unsatisfactory | 3.69                   | 3.69                                        | 1.71                                        | 1.23                           | 1.91                            | 2.32                                   | 7.18                                                       | 1.85                      |  |  |  |  |  |