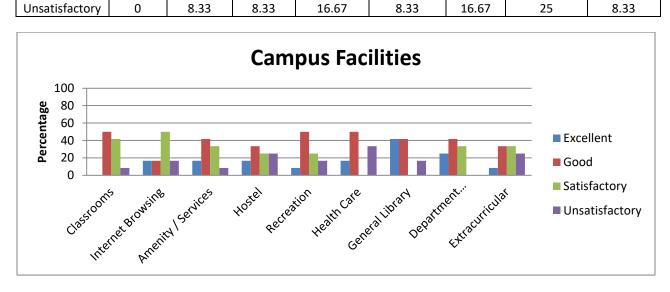

|                 | Campus facilities (Percentage) |                      |                       |            |                |                |                    |                       |                     |  |  |  |
|-----------------|--------------------------------|----------------------|-----------------------|------------|----------------|----------------|--------------------|-----------------------|---------------------|--|--|--|
| Rating          | Classro<br>oms                 | Internet<br>Browsing | Amenity /<br>Services | Hos<br>tel | Recrea<br>tion | Health<br>Care | General<br>Library | Department<br>Library | Extracurri<br>cular |  |  |  |
| Excellent       | 46.27                          | 37.8                 | 31.51                 | 25.<br>29  | 29.32          | 31.37          | 59.06              | 40.33                 | 34.24               |  |  |  |
| Good            | 42.04                          | 40.87                | 46.75                 | 42.<br>11  | 48.67          | 41.9           | 30.42              | 40.05                 | 34.93               |  |  |  |
| Satisfact ory   | 9.91                           | 14.22                | 18.11                 | 24.<br>06  | 17.77          | 21.39          | 9.5                | 13.81                 | 21.53               |  |  |  |
| Unsatisfa ctory | 1.78                           | 7.11                 | 3.62                  | 8.5<br>4   | 4.24           | 5.33           | 1.03               | 5.81                  | 9.3                 |  |  |  |