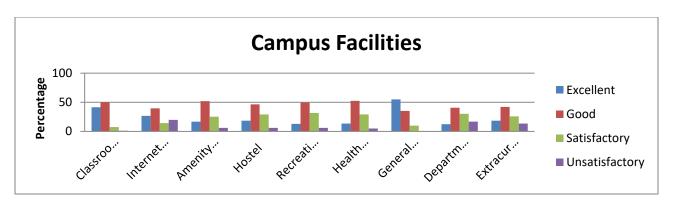

|                 | Campus facilities (Percentage) |                      |                       |            |                |                |                    |                       |                     |  |  |  |
|-----------------|--------------------------------|----------------------|-----------------------|------------|----------------|----------------|--------------------|-----------------------|---------------------|--|--|--|
| Rating          | Classro<br>oms                 | Internet<br>Browsing | Amenity /<br>Services | Hos<br>tel | Recrea<br>tion | Health<br>Care | General<br>Library | Department<br>Library | Extracurri<br>cular |  |  |  |
| Excellent       | 46.27                          | 37.8                 | 31.51                 | 25.<br>29  | 29.32          | 31.37          | 59.06              | 40.33                 | 34.24               |  |  |  |
| Good            | 42.04                          | 40.87                | 46.75                 | 42.<br>11  | 48.67          | 41.9           | 30.42              | 40.05                 | 34.93               |  |  |  |
| Satisfact ory   | 9.91                           | 14.22                | 18.11                 | 24.<br>06  | 17.77          | 21.39          | 9.5                | 13.81                 | 21.53               |  |  |  |
| Unsatisfa ctory | 1.78                           | 7.11                 | 3.62                  | 8.5<br>4   | 4.24           | 5.33           | 1.03               | 5.81                  | 9.3                 |  |  |  |