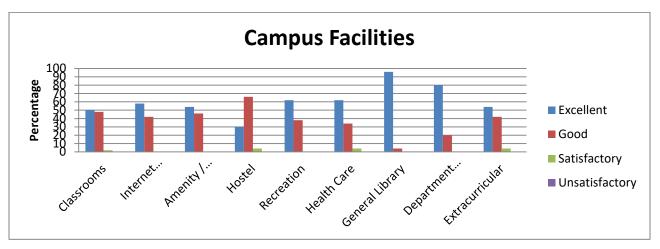

|              |            | Campus facilities (Percentage) |              |       |           |           |               |                        |               |  |  |  |  |
|--------------|------------|--------------------------------|--------------|-------|-----------|-----------|---------------|------------------------|---------------|--|--|--|--|
|              |            | Internet                       | Amenit<br>y/ |       |           | Healt     | Gener         |                        |               |  |  |  |  |
|              | Classroom  | Browsin                        | Service      | Hoste | Recreatio | h<br>Care | al<br>Library | Departme<br>nt Library | Extracurricul |  |  |  |  |
| Excellent    | s<br>69.57 | g<br>26.09                     | s<br>23.91   | 43.48 | 30.43     | 50        | 71.74         | 52.17                  | ar<br>19.57   |  |  |  |  |
| Good         | 30.43      | 58.7                           | 67.39        | 52.17 | 56.52     | 39.13     | 28.26         | 45.65                  | 58.7          |  |  |  |  |
| Satisfactory | 0          | 15.22                          | 8.7          | 4.35  | 13.04     | 8.7       | 0             | 0                      | 17.39         |  |  |  |  |
| Unsatisfacto |            |                                |              |       |           |           |               |                        |               |  |  |  |  |
| ry           | 0          | 0                              | 0            | 0     | 0         | 2.17      | 0             | 2.17                   | 4.35          |  |  |  |  |