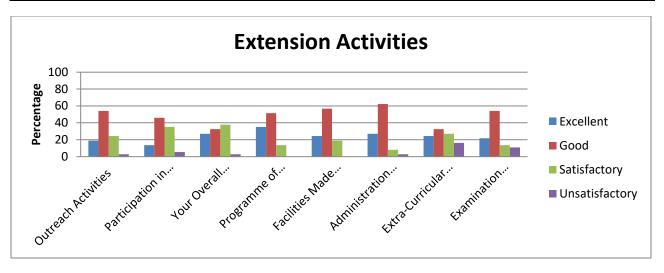

|                 |                                |                                                 | Ext                                      | ension Activi                     | ties (Percer                         | ntage)                              |                                                            |                        |
|-----------------|--------------------------------|-------------------------------------------------|------------------------------------------|-----------------------------------|--------------------------------------|-------------------------------------|------------------------------------------------------------|------------------------|
|                 | Outreac<br>h<br>Activitie<br>s | Participati<br>on in<br>Extension<br>Activities | Your<br>Overall<br>Observati<br>on about | Program<br>me of<br>your<br>Study | Facilitie<br>s Made<br>Availabl<br>e | Administrati<br>on Support<br>Given | Extra-<br>Curricul<br>ar<br>Activitie<br>s<br>Provide<br>d | Examinati<br>on System |
| Excellent       | 32.61                          | 30.43                                           | 43.48                                    | 54.35                             | 36.96                                | 50                                  | 23.91                                                      | 60.87                  |
| Good            | 63.04                          | 60.87                                           | 50                                       | 41.3                              | 56.52                                | 47.83                               | 60.87                                                      | 36.96                  |
| Satisfactory    | 4.35                           | 8.7                                             | 6.52                                     | 4.35                              | 6.52                                 | 2.17                                | 15.22                                                      | 2.17                   |
| Unsatisfacto ry | 0                              | 0                                               | 0                                        | 0                                 | 0                                    | 0                                   | 0                                                          | 0                      |