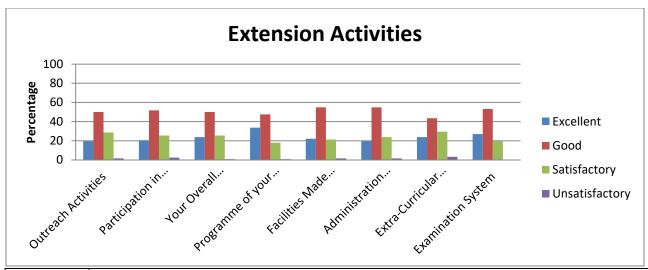

|                | Extension Activities   |                                             |                                             |                                |                                 |                                        |                                                            |                           |  |  |  |  |  |
|----------------|------------------------|---------------------------------------------|---------------------------------------------|--------------------------------|---------------------------------|----------------------------------------|------------------------------------------------------------|---------------------------|--|--|--|--|--|
| Rating         | Outreach<br>Activities | Participation<br>in Extension<br>Activities | Your<br>Overall<br>Observ<br>ation<br>about | Programm<br>e of your<br>Study | Facilities<br>Made<br>Available | Administr<br>ation<br>Support<br>Given | Extra-<br>Curricul<br>ar<br>Activitie<br>s<br>Provide<br>d | Examin<br>ation<br>System |  |  |  |  |  |
| Excellent      | 34.72                  | 35.06                                       | 37.12                                       | 43.13                          | 38.48                           | 36.98                                  | 34.24                                                      | 42.52                     |  |  |  |  |  |
| Good           | 45.32                  | 44.16                                       | 45.39                                       | 43.95                          | 44.5                            | 45.18                                  | 38.96                                                      | 43.27                     |  |  |  |  |  |
| Satisfactory   | 16.27                  | 17.09                                       | 15.79                                       | 11.69                          | 15.11                           | 15.52                                  | 19.62                                                      | 12.37                     |  |  |  |  |  |
| Unsatisfactory | 3.69                   | 3.69                                        | 1.71                                        | 1.23                           | 1.91                            | 2.32                                   | 7.18                                                       | 1.85                      |  |  |  |  |  |