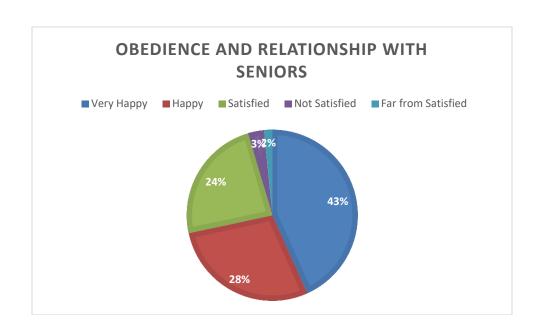

| 3    |  |
| 3             | 30.5 | 28.3                 | 32.4 | 23.8 | 29.4 |      | 24.2 | 27.2 | 34.3 | 25.7 | 27.6 | 27.9 | 18.6 |  |
|               | 9    | 5                    | 6    | 8    | 7    | 29.1 | 5    | 3    | 2    | 4    | 1    | 8    | 5    |  |
| 2             |      |                      |      |      |      |      |      |      |      | 2.61 |      |      |      |  |
|               | 1.86 | 2.61                 | 1.86 | 2.98 | 2.23 | 0.74 | 1.86 | 2.98 | 4.85 | 1    | 3.35 | 1.49 | 1.49 |  |
| 1             | 1.11 | 0                    | 1.49 | 1.49 | 0.74 | 0.74 | 1.49 | 1.49 | 1.49 | 1.49 | 1.11 | 1.86 | 1.11 |  |

# Note: 5 denotes 'Very Happy, 4 denotes 'Happy', 3 denotes 'Satisfied', 2 denotes 'Not Satisfied' and 1 denotes 'Far from Satisfied'































#### 4. FEEDBACK FROM ALUMINI

We have received feedback from 1765 alumini. The details of feedback are as follow.

#### A) Number of feedback received = 1765

| Q.NO  | Questions                                                            |
|-------|----------------------------------------------------------------------|
| Q.1.  | Your opinion, please rate [Admission Procedure]                      |
| Q.2.  | Your opinion, please rate [Fee Structure]                            |
| Q.3.  | Your opinion, please rate [Campus Environment]                       |
| Q.4.  | Your opinion, please rate [Infrastructure and Lab facilities]        |
| Q.5.  | Your opinion, please rate [Faculty]                                  |
| Q.6.  | Your opinion, please rate [Quality of Teach