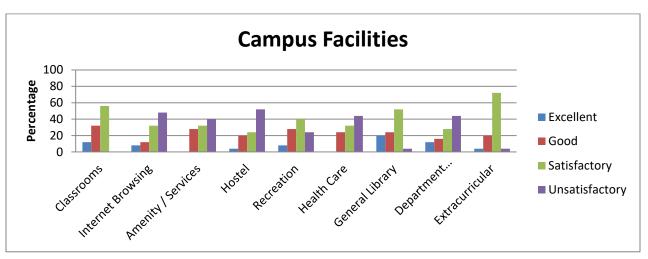

|                 | Campus facilities (Percentage) |                      |                       |            |                |                |                    |                       |                     |  |  |  |
|-----------------|--------------------------------|----------------------|-----------------------|------------|----------------|----------------|--------------------|-----------------------|---------------------|--|--|--|
| Rating          | Classro<br>oms                 | Internet<br>Browsing | Amenity /<br>Services | Hos<br>tel | Recrea<br>tion | Health<br>Care | General<br>Library | Department<br>Library | Extracurri<br>cular |  |  |  |
| Excellent       | 46.27                          | 37.8                 | 31.51                 | 25.<br>29  | 29.32          | 31.37          | 59.06              | 40.33                 | 34.24               |  |  |  |
| Good            | 42.04                          | 40.87                | 46.75                 | 42.<br>11  | 48.67          | 41.9           | 30.42              | 40.05                 | 34.93               |  |  |  |
| Satisfact ory   | 9.91                           | 14.22                | 18.11                 | 24.<br>06  | 17.77          | 21.39          | 9.5                | 13.81                 | 21.53               |  |  |  |
| Unsatisfa ctory | 1.78                           | 7.11                 | 3.62                  | 8.5<br>4   | 4.24           | 5.33           | 1.03               | 5.81                  | 9.3                 |  |  |  |