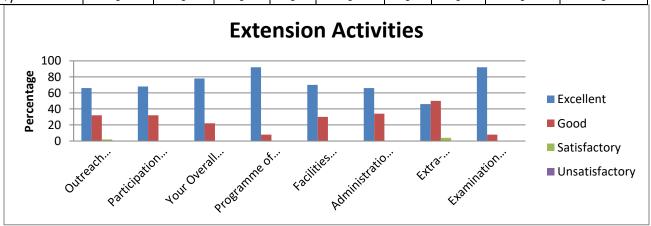

|                    |                                |                                                 | Ext                                      | ension Activit                    | ties (Percer                         | ntage)                              |                                                            |                        |
|--------------------|--------------------------------|-------------------------------------------------|------------------------------------------|-----------------------------------|--------------------------------------|-------------------------------------|------------------------------------------------------------|------------------------|
|                    | Outreac<br>h<br>Activitie<br>s | Participati<br>on in<br>Extension<br>Activities | Your<br>Overall<br>Observati<br>on about | Program<br>me of<br>your<br>Study | Facilitie<br>s Made<br>Availabl<br>e | Administrati<br>on Support<br>Given | Extra-<br>Curricul<br>ar<br>Activitie<br>s<br>Provide<br>d | Examinati<br>on System |
| Excellent          | 66                             | 68                                              | 78                                       | 92                                | 70                                   | 66                                  | 46                                                         | 92                     |
| Good               | 32                             | 32                                              | 22                                       | 8                                 | 30                                   | 34                                  | 50                                                         | 8                      |
| Satisfactory       | 2                              | 0                                               | 0                                        | 0                                 | 0                                    | 0                                   | 4                                                          | 0                      |
| Unsatisfacto<br>ry | 0                              | 0                                               | 0                                        | 0                                 | 0                                    | 0                                   | 0                                                          | 0                      |