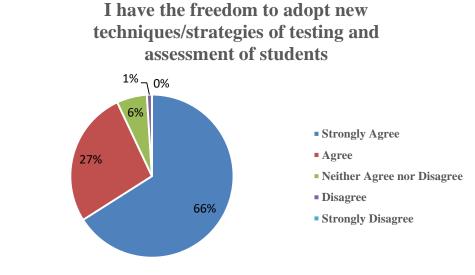

| %     | 18.3  | 32.03 | 22.22 | 20.26 | 7.19 |
| The classrooms are clean and well maintained                                                                   | COUNT | 98    | 50    | 3     | 2     | 0    |
| (Q. No. 14)                                                                                                    | %     | 64.05 | 32.68 | 1.96  | 1.3   | 0.0  |
| Toilets/washrooms are clean and properly maintained (Q. No. 15)                                                | COUNT | 63    | 74    | 11    | 4     | 1    |
| (Q.110. 13)                                                                                                    | %     | 41    | 48    | 7     | 3     | 1    |



The courses / syllabic taught by me have a good balance between theory and application





























#### 3. FEEDBACK FROM EMPLOYEERS

We have received feedback from 268 employers. The details of feedback are as follow.

### A) Number of feedback received = 268

| Q.NO  | Questions                                                 |
|-------|-----------------------------------------------------------|
| Q.1.  | Ability to contribute to the goal of the organization     |
| Q.2.  | Planning and organization skills                          |
| Q.3.  | Communication skills and Soft skills                      |
| Q.4.  | Obedience and relationship with seniors                   |
| Q.5.  | Leadership, Team spirit and Initiative                    |
| Q.6.  | Relationship with peers / subordinates                    |
| Q.7.  | Willingness to learn new techniques, adopt new i