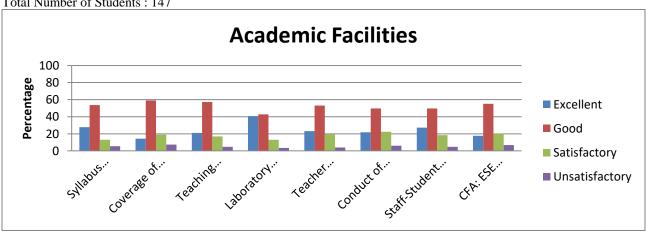

|                |                     | Academic Facilities (Percentage) |                     |                          |                                  |                                     |                                   |                       |  |  |  |  |  |
|----------------|---------------------|----------------------------------|---------------------|--------------------------|----------------------------------|-------------------------------------|-----------------------------------|-----------------------|--|--|--|--|--|
| Rating         | Syllabus<br>Content | Coverage<br>of<br>Syllabus       | Teaching<br>Methods | Laboratory<br>Facilities | Teacher Guidance and Counselling | Conduct<br>of CFA<br>Tests /<br>ESE | Staff-<br>Student<br>Relationship | CFA: ESE<br>Weightage |  |  |  |  |  |
| Excellent      | 41.49               | 33.15                            | 43.13               | 39.37                    | 45.86                            | 33.97                               | 43.06                             | 29.67                 |  |  |  |  |  |
| Good           | 46.41               | 47.3                             | 42.58               | 38.82                    | 39.17                            | 47.57                               | 38.89                             | 49.97                 |  |  |  |  |  |
| Satisfactory   | 10.66               | 15.99                            | 12.92               | 17.02                    | 13.4                             | 15.52                               | 14.15                             | 17.91                 |  |  |  |  |  |
| Unsatisfactory | 1.44                | 3.55                             | 1.37                | 4.78                     | 1.57                             | 2.94                                | 3.9                               | 2.46                  |  |  |  |  |  |