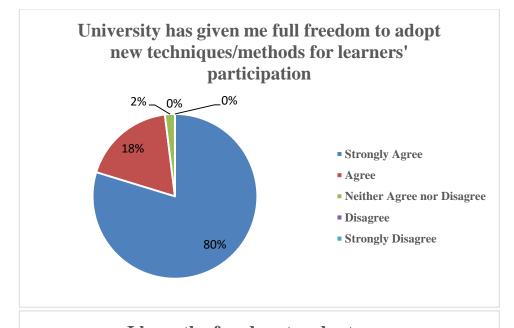

| %     | 18.3  | 32.03 | 22.22 | 20.26 | 7.19 |
| The classrooms are clean and well maintained                                                                   | COUNT | 98    | 50    | 3     | 2     | 0    |
| (Q. No. 14)                                                                                                    | %     | 64.05 | 32.68 | 1.96  | 1.3   | 0.0  |
| Toilets/washrooms are clean and properly maintained (Q. No. 15)                                                | COUNT | 63    | 74    | 11    | 4     | 1    |
| (Q.110. 13)                                                                                                    | %     | 41    | 48    | 7     | 3     | 1    |



The courses / syllabic taught by me have a good balance between theory and application





























#### 3. FEEDBACK FROM EMPLOYEERS

We have received feedback from 268 employers. The details of feedback are as follow.

### A) Number of feedback received = 268

| Q.NO  | Questions                                                 |
|-------|-----------------------------------------------------------|
| Q.1.  | Ability to contribute to the goal of the organization     |
| Q.2.  | Planning and organization skills                          |
| Q.3.  | Communication skills and Soft skills                      |
| Q.4.  | Obedience and relationship with seniors                   |
| Q.5.  | Leadership, Team spirit and Initiative                    |
| Q.6.  | Relationship with peers / subordinates                    |
| Q.7.  | Willingness to learn new techniques, adopt new