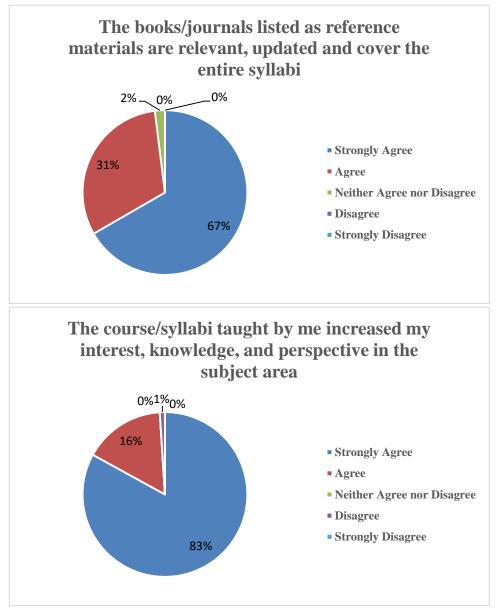

| %     | 18.3  | 32.03 | 22.22 | 20.26 | 7.19 |
| The classrooms are clean and well maintained                                                                   | COUNT | 98    | 50    | 3     | 2     | 0    |
| (Q. No. 14)                                                                                                    | %     | 64.05 | 32.68 | 1.96  | 1.3   | 0.0  |
| Toilets/washrooms are clean and properly maintained (Q. No. 15)                                                | COUNT | 63    | 74    | 11    | 4     | 1    |
| (Q.110. 13)                                                                                                    | %     | 41    | 48    | 7     | 3     | 1    |



The courses / syllabic taught by me have a good balance between theory and application





























#### 3. FEEDBACK FROM EMPLOYEERS

We have received feedback from 268 employers. The details of feedback are as follow.

### A) Number of feedback received = 268

| Q.NO  | Questions                                                 |
|-------|-----------------------------------------------------------|
| Q.1.  | Ability to contribute to the goal of the organization     |
| Q.2.  | Planning and organization skills                          |
| Q.3.  | Communication skills and Soft skills                      |
| Q.4.  | Obedience and relationship with seniors                   |
| Q.5.  | Leadership, Team spirit and Initiative                    |
| Q.6.  | Relationship with peers / subordinates                    |
| Q.7.  | Willingness to learn new techniques, adopt n