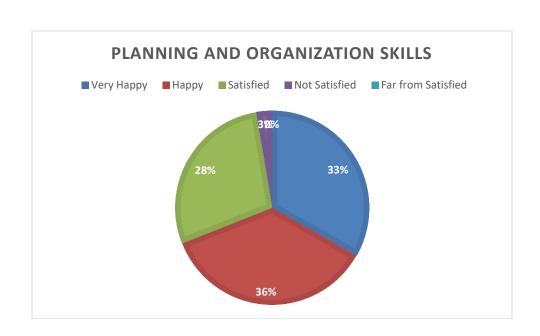

1    | 3    |  |
| 3             | 30.5 | 28.3                 | 32.4 | 23.8 | 29.4 |      | 24.2 | 27.2 | 34.3 | 25.7 | 27.6 | 27.9 | 18.6 |  |
|               | 9    | 5                    | 6    | 8    | 7    | 29.1 | 5    | 3    | 2    | 4    | 1    | 8    | 5    |  |
| 2             |      |                      |      |      |      |      |      |      |      | 2.61 |      |      |      |  |
|               | 1.86 | 2.61                 | 1.86 | 2.98 | 2.23 | 0.74 | 1.86 | 2.98 | 4.85 | 1    | 3.35 | 1.49 | 1.49 |  |
| 1             | 1.11 | 0                    | 1.49 | 1.49 | 0.74 | 0.74 | 1.49 | 1.49 | 1.49 | 1.49 | 1.11 | 1.86 | 1.11 |  |

# Note: 5 denotes 'Very Happy, 4 denotes 'Happy', 3 denotes 'Satisfied', 2 denotes 'Not Satisfied' and 1 denotes 'Far from Satisfied'































#### 4. FEEDBACK FROM ALUMINI

We have received feedback from 1765 alumini. The details of feedback are as follow.

#### A) Number of feedback received = 1765

| Q.NO  | Questions                                                            |
|-------|----------------------------------------------------------------------|
| Q.1.  | Your opinion, please rate [Admission Procedure]                      |
| Q.2.  | Your opinion, please rate [Fee Structure]                            |
| Q.3.  | Your opinion, please rate [Campus Environment]                       |
| Q.4.  | Your opinion, please rate [Infrastructure and Lab facilities]        |
| Q.5.  | Your opinion, please rate [Faculty]                                  |
| Q.6.  | Your opinion, please rate [Quality of T