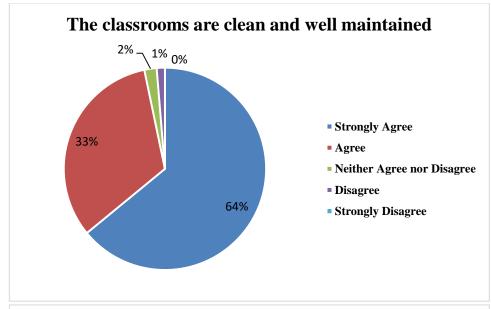

.3  | 32.03 | 22.22 | 20.26 | 7.19 |
| The classrooms are clean and well maintained                                                                   | COUNT | 98    | 50    | 3     | 2     | 0    |
| (Q. No. 14)                                                                                                    | %     | 64.05 | 32.68 | 1.96  | 1.3   | 0.0  |
| Toilets/washrooms are clean and properly maintained (Q. No. 15)                                                | COUNT | 63    | 74    | 11    | 4     | 1    |
| (Q.110. 13)                                                                                                    | %     | 41    | 48    | 7     | 3     | 1    |



The courses / syllabic taught by me have a good balance between theory and application





























#### 3. FEEDBACK FROM EMPLOYEERS

We have received feedback from 268 employers. The details of feedback are as follow.

### A) Number of feedback received = 268

| Q.NO  | Questions                                                 |
|-------|-----------------------------------------------------------|
| Q.1.  | Ability to contribute to the goal of the organization     |
| Q.2.  | Planning and organization skills                          |
| Q.3.  | Communication skills and Soft skills                      |
| Q.4.  | Obedience and relationship with seniors                   |
| Q.5.  | Leadership, Team spirit and Initiative                    |
| Q.6.  | Relationship with peers / subordinates                    |
| Q.7.  | Willingness to learn new techniques, adopt new ideas etc. |
| Q.