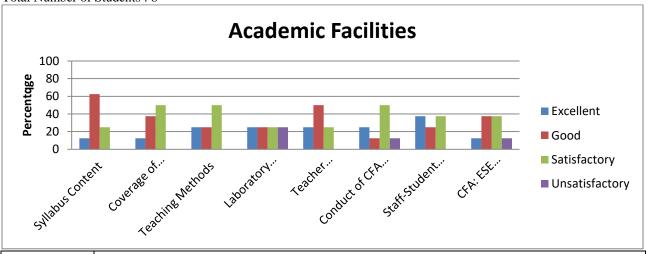

### 1.4.1 Students Feedback Form (Bontany- year wise from (2019-2020))

0

Total Number of Students: 46 **Academic Facilities** 100 Percentage 80 60 ■ Excellent 40 Good 20

■ Satisfactory

| 5 Madi         | Satisfactory  Syllabus  Conference of  Teaching  Teacher  Conduct of  Conduct of  Staff Student  Staff Student  Conduct of  Staff Student  Staff Stude |          |          |              |                   |         |              |           |  |  |  |  |  |
|----------------|-----------------------------------------------------------------------------------------------------------------------------------------------------------------------------------------------------------------------------------------------------------------------------------------------------------------------------------------------------------------------------------------------------------------------------------------------------------------------------------------------------------------------------------------------------------------------------------------------------------------------------------------------------------------------------------------------------------------------------------------------------------------------------------------------------------------------------------------------------------------------------------------------------------------------------------------------------------------------------------------------------------------------------------------------------------------------------------------------------------------------------------------------------------------------------------------------------------------------------------------------------------------------------------------------------------------------------------------------------------------------------------------------------------------------------------------------------------------------------------------------------------------------------------------------------------------------------------------------------------------------------------------------------------------------------------------------------------------------------------------|----------|----------|--------------|-------------------|---------|--------------|-----------|--|--|--|--|--|
|                |                                                                                                                                                                                                                                                                                                                                                                                                                                                                                                                                                                                                                                                                                                                                                                                                                                                                                                                                                                                                                                                                                                                                                                                                                                                                                                                                                                                                                                                                                                                                                                                                                                                                                                                                         |          |          | Academic Fac | cilities (Percent | tage)   |              |           |  |  |  |  |  |
|                |                                                                                                                                                                                                                                                                                                                                                                                                                                                                                                                                                                                                                                                                                                                                                                                                                                                                                                                                                                                                                                                                                                                                                                                                                                                                                                                                                                                                                                                                                                                                                                                                                                                                                                                                         |          |          |              | Teacher           | Conduct |              |           |  |  |  |  |  |
|                |                                                                                                                                                                                                                                                                                                                                                                                                                                                                                                                                                                                                                                                                                                                                                                                                                                                                                                                                                                                                                                                                                                                                                                                                                                                                                                                                                                                                                                                                                                                                                                                                                                                                                                                                         | Coverage |          |              | Guidance          | of CFA  | Staff-       |           |  |  |  |  |  |
|                | Syllabus                                                                                                                                                                                                                                                                                                                                                                                                                                                                                                                                                                                                                                                                                                                                                                                                                                                                                                                                                                                                                                                                                                                                                                                                                                                                                                                                                                                                                                                                                                                                                                                                                                                                                                                                | of       | Teaching | Laboratory   | and               | Tests / | Student      | CFA: ESE  |  |  |  |  |  |
|                | Content                                                                                                                                                                                                                                                                                                                                                                                                                                                                                                                                                                                                                                                                                                                                                                                                                                                                                                                                                                                                                                                                                                                                                                                                                                                                                                                                                                                                                                                                                                                                                                                                                                                                                                                                 | Syllabus | Methods  | Facilities   | Counselling       | ESE     | Relationship | Weightage |  |  |  |  |  |
| Excellent      | 56.52                                                                                                                                                                                                                                                                                                                                                                                                                                                                                                                                                                                                                                                                                                                                                                                                                                                                                                                                                                                                                                                                                                                                                                                                                                                                                                                                                                                                                                                                                                                                                                                                                                                                                                                                   | 34.78    | 52.17    | 52.17        | 43.48             | 43.48   | 41.3         | 28.26     |  |  |  |  |  |
| Good           | 41.3                                                                                                                                                                                                                                                                                                                                                                                                                                                                                                                                                                                                                                                                                                                                                                                                                                                                                                                                                                                                                                                                                                                                                                                                                                                                                                                                                                                                                                                                                                                                                                                                                                                                                                                                    | 56.52    | 41.3     | 34.78        | 50                | 50      | 47.83        | 63.04     |  |  |  |  |  |
| Satisfactory   | 2.17                                                                                                                                                                                                                                                                                                                                                                                                                                                                                                                                                                                                                                                                                                                                                                                                                                                                                                                                                                                                                                                                                                                                                                                                                                                                                                                                                                                                                                                                                                                                                                                                                                                                                                                                    | 8.7      | 6.52     | 10.87        | 6.52              | 6.52    | 10.87        | 8.7       |  |  |  |  |  |
| Unsatisfactory | 0                                                                                                                                                                                                                                                                                                                                                                                                                                                                                                                                                                                                                                                                                                                                                                                                                                                                                                                                                                                                                                                                                                                                                                                                                                                                                                                                                                                                                                                                                                                                                                                                                                                                                                                                       | 0        | 0        | 2.17         | 0                 | 0       | 0            | 0         |  |  |  |  |  |