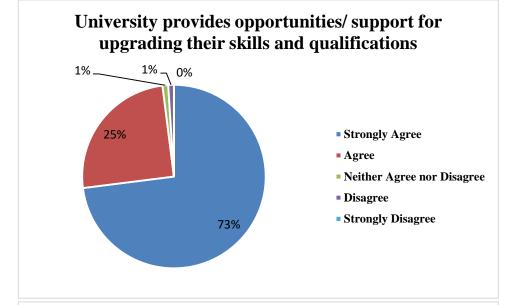

| 18.3  | 32.03 | 22.22 | 20.26 | 7.19 |
| The classrooms are clean and well maintained                                                                   | COUNT | 98    | 50    | 3     | 2     | 0    |
| (Q. No. 14)                                                                                                    | %     | 64.05 | 32.68 | 1.96  | 1.3   | 0.0  |
| Toilets/washrooms are clean and properly maintained (Q. No. 15)                                                | COUNT | 63    | 74    | 11    | 4     | 1    |
| (Q.110. 13)                                                                                                    | %     | 41    | 48    | 7     | 3     | 1    |



The courses / syllabic taught by me have a good balance between theory and application





























#### 3. FEEDBACK FROM EMPLOYEERS

We have received feedback from 268 employers. The details of feedback are as follow.

### A) Number of feedback received = 268

| Q.NO  | Questions                                                 |
|-------|-----------------------------------------------------------|
| Q.1.  | Ability to contribute to the goal of the organization     |
| Q.2.  | Planning and organization skills                          |
| Q.3.  | Communication skills and Soft skills                      |
| Q.4.  | Obedience and relationship with seniors                   |
| Q.5.  | Leadership, Team spirit and Initiative                    |
| Q.6.  | Relationship with peers / subordinates                    |
| Q.7.  | Willingness to learn new techniques, adopt new ideas etc.