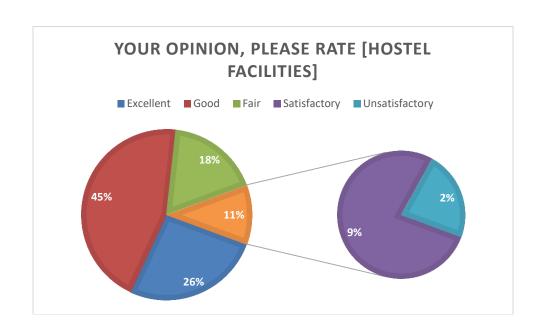

|                                                   |       |       | I     |       | 1    |
|---------------------------------------------------|-------|-------|-------|-------|------|
| Campus Facilities<br>(Health Care)                | COUNT | 459   | 613   | 313   | 78   |
| (Q. No. 14)                                       | %     | 31.37 | 41.90 | 21.39 | 5.33 |
| Campus Facilities<br>(General Library)            | COUNT | 864   | 445   | 139   | 15   |
| (Q. No. 15)                                       | %     | 59.06 | 30.42 | 9.50  | 1.03 |
| Campus Facilities (Department Library)            | COUNT | 590   | 586   | 202   | 85   |
| (Q. No. 16)                                       | %     | 40.33 | 40.05 | 13.81 | 5.81 |
| Campus Facilities (Extracurricular)               | COUNT | 501   | 511   | 315   | 136  |
| (Q. No. 17)                                       | %     | 34.24 | 34.93 | 21.53 | 9.30 |
| Extension Activities (Outreach Activities)        | COUNT | 508   | 663   | 238   | 54   |
| (Q. No. 18)                                       | %     | 34.72 | 45.32 | 16.27 | 3.69 |
| Extension Activities (Participation in Extension  | COUNT | 513   | 646   | 250   | 54   |
| Activities)<br>(Q. No. 19)                        | %     | 35.06 | 44.16 | 17.09 | 3.69 |
| Extension Activities (Your Overall Observation    | COUNT | 543   | 664   | 231   | 25   |
| about)<br>(Q. No. 20)                             | %     | 37.12 | 45.39 | 15.79 | 1.71 |
| Extension Activities (Programme of your Study)    | COUNT | 631   | 643   | 171   | 18   |
| (Q. No. 21)                                       | %     | 43.13 | 43.95 | 11.69 | 1.23 |
| Extension Activities (Facilities Made Available)  | COUNT | 563   | 651   | 221   | 28   |
| (Q. No. 22)                                       | %     | 38.48 | 44.50 | 15.11 | 1.91 |
| Extension Activities (Administration Support      | COUNT | 541   | 661   | 227   | 34   |
| Given)<br>(Q. No. 23)                             | %     | 36.98 | 45.18 | 15.52 | 2.32 |
| Extension Activities (Extra-Curricular Activities | COUNT | 501   | 570   | 287   | 105  |
| Provided)<br>(Q. No. 24)                          | %     | 34.24 | 38.96 | 19.62 | 7.18 |
| Extension Activities (Examination System)         | COUNT | 622   | 633   | 181   | 27   |
| (Q. No. 25)                                       | %     | 42.52 | 43.27 | 12.37 | 1.85 |