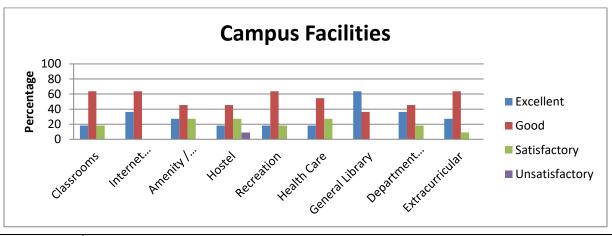

## Analysis of feedback received from students (year wise from 2019-20)

| Year                                             |       | 2019-20   |       |              |                |  |  |
|--------------------------------------------------|-------|-----------|-------|--------------|----------------|--|--|
| Rating on \Rating                                |       | Excellent | Good  | Satisfactory | Unsatisfactory |  |  |
| Academic Facilities                              | COUNT | 607       | 679   | 156          | 21             |  |  |
| (Syllabus Content)<br>(Q. No. 1)                 | %     | 41.49     | 46.41 | 10.66        | 1.44           |  |  |
| Academic Facilities (Coverage of Syllabus)       | COUNT | 485       | 692   | 234          | 52             |  |  |
| (Q. No. 2)                                       | %     | 33.15     | 47.3  | 15.99        | 3.55           |  |  |
| Academic Facilities (Teaching Methods)           | COUNT | 631       | 623   | 189          | 20             |  |  |
| (Q. No. 3)                                       | %     | 43.13     | 42.58 | 12.92        | 1.37           |  |  |
| Academic Facilities (Laboratory Facilities)      | COUNT | 576       | 568   | 249          | 70             |  |  |
| (Q. No. 4)                                       | %     | 39.37     | 38.82 | 17.02        | 4.78           |  |  |
| Academic Facilities (Teacher Guidance and        | COUNT | 671       | 573   | 196          | 23             |  |  |
| Counselling)<br>(O. No. 5)                       | %     | 45.86     | 39.17 | 13.4         | 1.57           |  |  |
| Academic Facilities (Conduct of CFA Tests /      | COUNT | 497       | 696   | 227          | 43             |  |  |
| ESE)<br>(Q. No. 6)                               | %     | 33.97     | 47.57 | 15.52        | 2.94           |  |  |
| Academic Facilities (Staff-Student Relationship) | COUNT | 630       | 569   | 207          | 57             |  |  |
| (Q. No. 7)                                       | %     | 43.06     | 38.89 | 14.15        | 3.9            |  |  |
| Academic Facilities (CFA: ESE Weightage)         | COUNT | 434       | 731   | 262          | 36             |  |  |
| (Q. No. 8)                                       | %     | 29.67     | 49.97 | 17.91        | 2.46           |  |  |
| Campus Facilities (Classrooms)                   | COUNT | 677       | 615   | 145          | 26             |  |  |
| (Q. No. 9)                                       | %     | 46.27     | 42.04 | 9.91         | 1.78           |  |  |
| Campus Facilities (Internet Browsing)            | COUNT | 553       | 598   | 208          | 104            |  |  |
| (Q. No. 10)                                      | %     | 37.80     | 40.87 | 14.22        | 7.11           |  |  |
| Campus Facilities (Amenity / Services)           | COUNT | 461       | 684   | 265          | 53             |  |  |
| (Q. No. 11)                                      | %     | 3.62      | 18.11 | 46.75        | 31.51          |  |  |
| Campus Facilities (Hostel)                       | COUNT | 370       | 616   | 352          | 125            |  |  |
| (Q. No. 12)                                      | %     | 25.29     | 42.11 | 24.06        | 8.54           |  |  |
| Campus Facilities (Recreation)                   | COUNT | 429       | 712   | 260          | 62             |  |  |
| (Q. No. 13)                                      | %     | 29.32     | 48.67 | 17.77        | 4.24           |  |  |

|                                                   |       |       | I     |       | 1    |
|---------------------------------------------------|-------|-------|-------|-------|------|
| Campus Facilities<br>(Health Care)                | COUNT | 459   | 613   | 313   | 78   |
| (Q. No. 14)                                       | %     | 31.37 | 41.90 | 21.39 | 5.33 |
| Campus Facilities<br>(General Library)            | COUNT | 864   | 445   | 139   | 15   |
| (Q. No. 15)                                       | %     | 59.06 | 30.42 | 9.50  | 1.03 |
| Campus Facilities (Department Library)            | COUNT | 590   | 586   | 202   | 85   |
| (Q. No. 16)                                       | %     | 40.33 | 40.05 | 13.81 | 5.81 |
| Campus Facilities (Extracurricular)               | COUNT | 501   | 511   | 315   | 136  |
| (Q. No. 17)                                       | %     | 34.24 | 34.93 | 21.53 | 9.30 |
| Extension Activities (Outreach Activities)        | COUNT | 508   | 663   | 238   | 54   |
| (Q. No. 18)                                       | %     | 34.72 | 45.32 | 16.27 | 3.69 |
| Extension Activities (Participation in Extension  | COUNT | 513   | 646   | 250   | 54   |
| Activities)<br>(Q. No. 19)                        | %     | 35.06 | 44.16 | 17.09 | 3.69 |
| Extension Activities (Your Overall Observation    | COUNT | 543   | 664   | 231   | 25   |
| about)<br>(Q. No. 20)                             | %     | 37.12 | 45.39 | 15.79 | 1.71 |
| Extension Activities (Programme of your Study)    | COUNT | 631   | 643   | 171   | 18   |
| (Q. No. 21)                                       | %     | 43.13 | 43.95 | 11.69 | 1.23 |
| Extension Activities (Facilities Made Available)  | COUNT | 563   | 651   | 221   | 28   |
| (Q. No. 22)                                       | %     | 38.48 | 44.50 | 15.11 | 1.91 |
| Extension Activities (Administration Support      | COUNT | 541   | 661   | 227   | 34   |
| Given)<br>(Q. No. 23)                             | %     | 36.98 | 45.18 | 15.52 | 2.32 |
| Extension Activities (Extra-Curricular Activities | COUNT | 501   | 570   | 287   | 105  |
| Provided)<br>(Q. No. 24)                          | %     | 34.24 | 38.96 | 19.62 | 7.18 |
| Extension Activities (Examination System)         | COUNT | 622   | 633   | 181   | 27   |
| (Q. No. 25)                                       | %     | 42.52 | 43.27 | 12.37 | 1.85 |

|                 | Campus facilities (Percentage) |                      |                       |            |                |                |                    |                       |                     |  |  |  |
|-----------------|--------------------------------|----------------------|-----------------------|------------|----------------|----------------|--------------------|-----------------------|---------------------|--|--|--|
| Rating          | Classro<br>oms                 | Internet<br>Browsing | Amenity /<br>Services | Hos<br>tel | Recrea<br>tion | Health<br>Care | General<br>Library | Department<br>Library | Extracurri<br>cular |  |  |  |
| Excellent       | 46.27                          | 37.8                 | 31.51                 | 25.<br>29  | 29.32          | 31.37          | 59.06              | 40.33                 | 34.24               |  |  |  |
| Good            | 42.04                          | 40.87                | 46.75                 | 42.<br>11  | 48.67          | 41.9           | 30.42              | 40.05                 | 34.93               |  |  |  |
| Satisfact ory   | 9.91                           | 14.22                | 18.11                 | 24.<br>06  | 17.77          | 21.39          | 9.5                | 13.81                 | 21.53               |  |  |  |
| Unsatisfa ctory | 1.78                           | 7.11                 | 3.62                  | 8.5<br>4   | 4.24           | 5.33           | 1.03               | 5.81                  | 9.3                 |  |  |  |