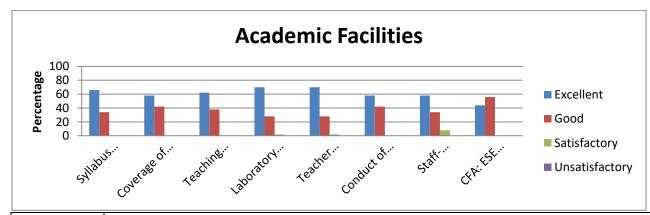

|                |                     | Academic Facilities (Percentage) |                     |                          |                                  |                                     |                                   |                       |  |  |  |  |  |
|----------------|---------------------|----------------------------------|---------------------|--------------------------|----------------------------------|-------------------------------------|-----------------------------------|-----------------------|--|--|--|--|--|
| Rating         | Syllabus<br>Content | Coverage<br>of<br>Syllabus       | Teaching<br>Methods | Laboratory<br>Facilities | Teacher Guidance and Counselling | Conduct<br>of CFA<br>Tests /<br>ESE | Staff-<br>Student<br>Relationship | CFA: ESE<br>Weightage |  |  |  |  |  |
| Excellent      | 41.49               | 33.15                            | 43.13               | 39.37                    | 45.86                            | 33.97                               | 43.06                             | 29.67                 |  |  |  |  |  |
| Good           | 46.41               | 47.3                             | 42.58               | 38.82                    | 39.17                            | 47.57                               | 38.89                             | 49.97                 |  |  |  |  |  |
| Satisfactory   | 10.66               | 15.99                            | 12.92               | 17.02                    | 13.4                             | 15.52                               | 14.15                             | 17.91                 |  |  |  |  |  |
| Unsatisfactory | 1.44                | 3.55                             | 1.37                | 4.78                     | 1.57                             | 2.94                                | 3.9                               | 2.46                  |  |  |  |  |  |