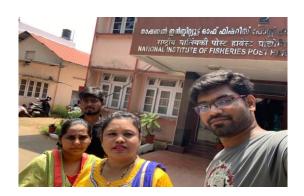

#### **SEMESTER: I & III**

| Industries Visited   | Central Marine Fisheries Research |
|----------------------|-----------------------------------|
|                      | Institute, Cochin.                |
|                      | 2. Central Institute of Fisheries |
|                      | Technology,Cochin.                |
| Date                 | 11.03.2019 & 12.03.2019           |
| Total No Days        | 2                                 |
| Faculty Incharge(s)  | Dr P Nazni, HOD/N & D,            |
|                      | Mrs R Arivuchudar, AP/N & D       |
| Total No of Students | 61                                |