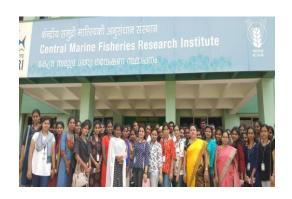

#### **SEMESTER: I & III**

| Industries Visited   | Central Marine Fisheries Research |
|----------------------|-----------------------------------|
|                      | Institute, Cochin.                |
|                      | 2. Central Institute of Fisheries |
|                      | Technology,Cochin.                |
| Date                 | 11.03.2019 & 12.03.2019           |
| Total No Days        | 2                                 |
| Faculty Incharge(s)  | Dr P Nazni, HOD/N & D,            |
|                      | Mrs R Arivuchudar, AP/N & D       |
| Total No of Students | 61                                |