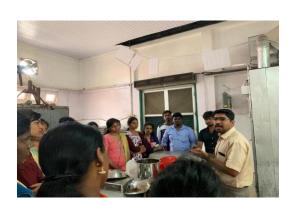

#### **SEMESTER: I & III**

| Industries Visited   | Central Marine Fisheries Research |
|----------------------|-----------------------------------|
|                      | Institute, Cochin.                |
|                      | 2. Central Institute of Fisheries |
|                      | Technology,Cochin.                |
| Date                 | 11.03.2019 & 12.03.2019           |
| Total No Days        | 2                                 |
| Faculty Incharge(s)  | Dr P Nazni, HOD/N & D,            |
|                      | Mrs R Arivuchudar, AP/N & D       |
| Total No of Students | 61                                |